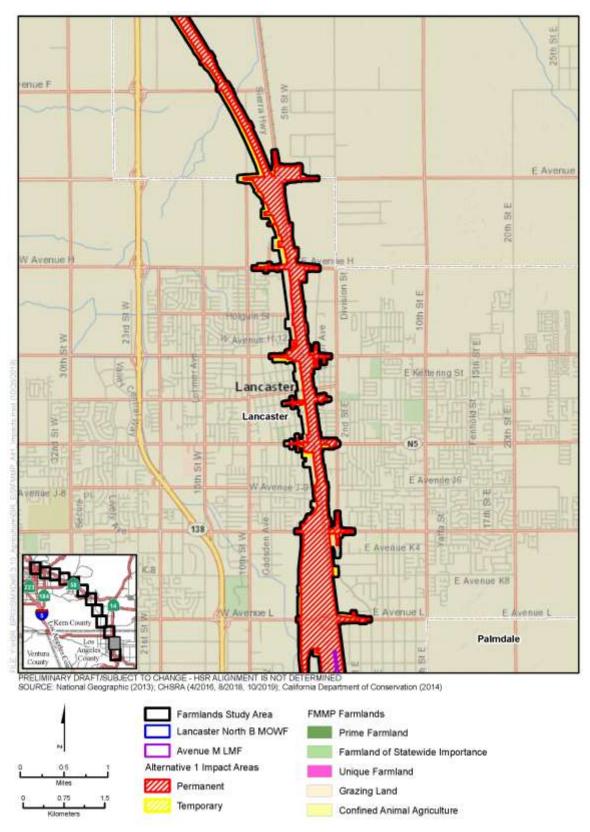

Figure 3.14-C-5 Land Zoned for Agriculture (Sheet 11 of 12)

Figure 3.14-C-5 Land Zoned for Agriculture (Sheet 12 of 12)

Figure 3.14-C-6 Alternative 1 Impacts to Important Farmland and Grazing Land (Sheet 1 of 12)

Figure 3.14-C-6 Alternative 1 Impacts to Important Farmland and Grazing Land (Sheet 2 of 12)

Figure 3.14-C-6 Alternative 1 Impacts to Important Farmland and Grazing Land (Sheet 3 of 12)

Figure 3.14-C-6 Alternative 1 Impacts to Important Farmland and Grazing Land (Sheet 4 of 12)