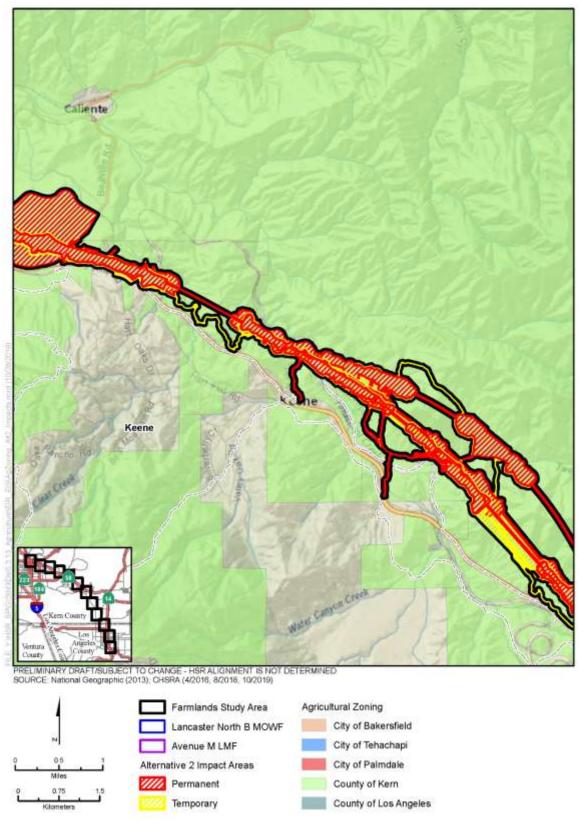

Figure 3.14-C-4 Williamson Act Contract Land (Sheet 11 of 12)

Figure 3.14-C-4 Williamson Act Contract Land (Sheet 12 of 12)

Figure 3.14-C-5 Land Zoned for Agriculture (Sheet 1 of 12)

Figure 3.14-C-5 Land Zoned for Agriculture (Sheet 2 of 12)

Figure 3.14-C-5 Land Zoned for Agriculture (Sheet 3 of 12)

Figure 3.14-C-5 Land Zoned for Agriculture (Sheet 4 of 12)

Figure 3.14-C-5 Land Zoned for Agriculture (Sheet 5 of 12)

Figure 3.14-C-5 Land Zoned for Agriculture (Sheet 6 of 12)