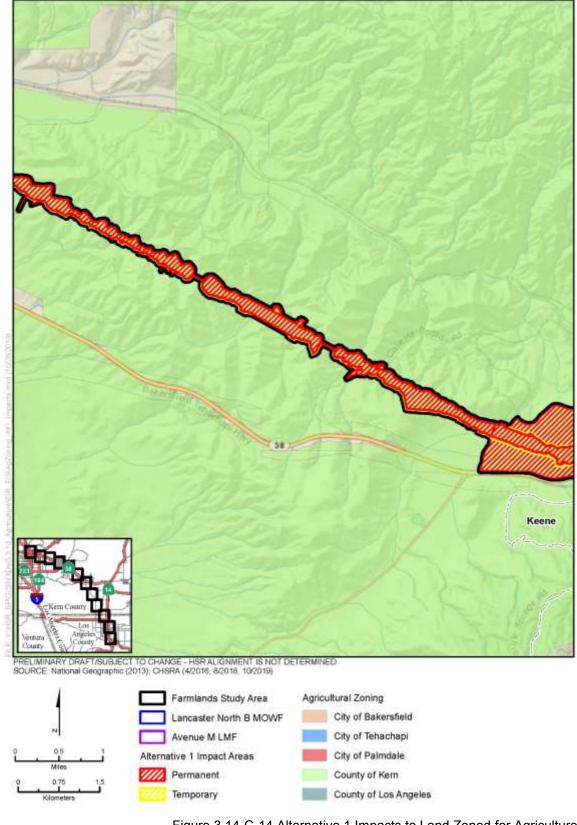

Figure 3.14-C-14 Alternative 1 Impacts to Land Zoned for Agriculture (Sheet 2 of 12)

Figure 3.14-C-14 Alternative 1 Impacts to Land Zoned for Agriculture (Sheet 3 of 12)

Figure 3.14-C-14 Alternative 1 Impacts to Land Zoned for Agriculture (Sheet 4 of 12)