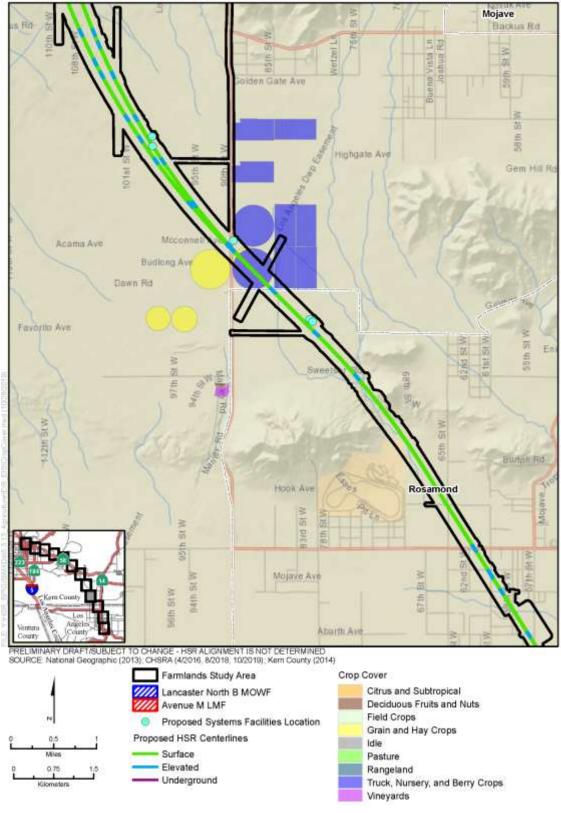

Figure 3.14-C-3 Crop Cover

(Sheet 1 of 12)

Figure 3.14-C-3 Crop Cover (Sheet 2 of 12)

Figure 3.14-C-3 Crop Cover (Sheet 3 of 12)

Figure 3.14-C-3 Crop Cover (Sheet 4 of 12)

Figure 3.14-C-3 Crop Cover (Sheet 5 of 12)