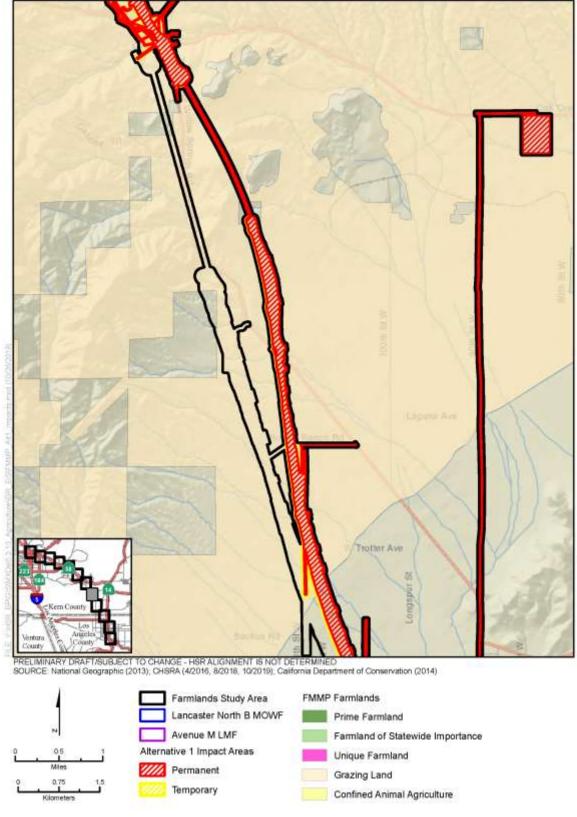

Figure 3.14-C-5 Land Zoned for Agriculture (Sheet 11 of 12)

Figure 3.14-C-5 Land Zoned for Agriculture (Sheet 12 of 12)

Figure 3.14-C-6 Alternative 1 Impacts to Important Farmland and Grazing Land (Sheet 1 of 12)

Figure 3.14-C-6 Alternative 1 Impacts to Important Farmland and Grazing Land (Sheet 2 of 12)

Figure 3.14-C-6 Alternative 1 Impacts to Important Farmland and Grazing Land (Sheet 3 of 12)

Figure 3.14-C-6 Alternative 1 Impacts to Important Farmland and Grazing Land (Sheet 4 of 12)