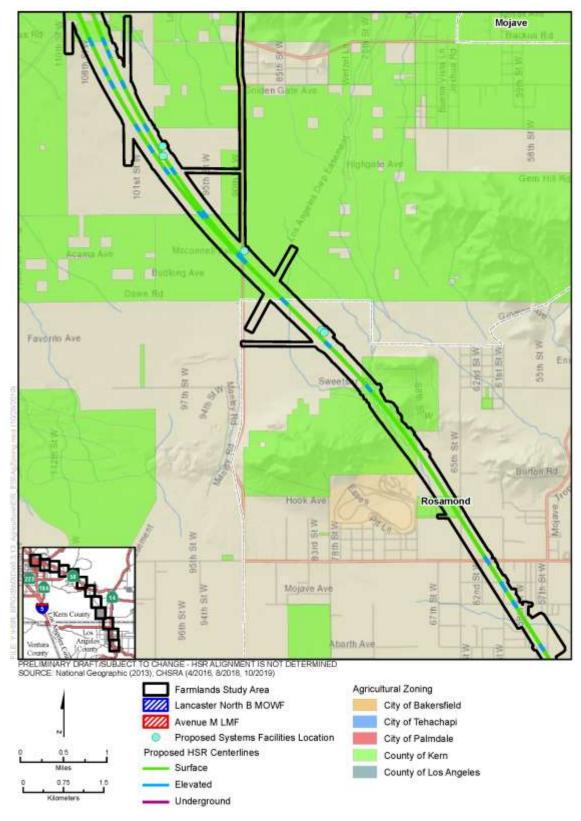

Figure 3.14-C-4 Williamson Act Contract Land (Sheet 11 of 12)

Figure 3.14-C-4 Williamson Act Contract Land (Sheet 12 of 12)

Figure 3.14-C-5 Land Zoned for Agriculture (Sheet 1 of 12)

Figure 3.14-C-5 Land Zoned for Agriculture (Sheet 2 of 12)

Figure 3.14-C-5 Land Zoned for Agriculture (Sheet 3 of 12)

Figure 3.14-C-5 Land Zoned for Agriculture (Sheet 4 of 12)

Figure 3.14-C-5 Land Zoned for Agriculture (Sheet 5 of 12)

Figure 3.14-C-5 Land Zoned for Agriculture (Sheet 6 of 12)

Figure 3.14-C-5 Land Zoned for Agriculture (Sheet 7 of 12)

Figure 3.14-C-5 Land Zoned for Agriculture (Sheet 8 of 12)

Figure 3.14-C-5 Land Zoned for Agriculture (Sheet 9 of 12)

Figure 3.14-C-5 Land Zoned for Agriculture (Sheet 10 of 12)

Figure 3.14-C-5 Land Zoned for Agriculture (Sheet 11 of 12)

Figure 3.14-C-5 Land Zoned for Agriculture (Sheet 12 of 12)

Figure 3.14-C-6 Alternative 1 Impacts to Important Farmland and Grazing Land (Sheet 1 of 12)