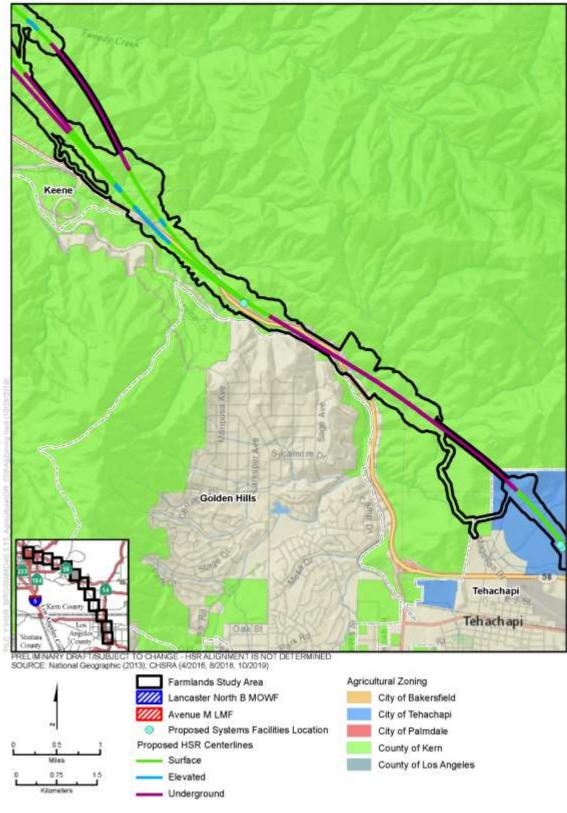

Figure 3.14-C-5 Land Zoned for Agriculture (Sheet 7 of 12)

Figure 3.14-C-5 Land Zoned for Agriculture (Sheet 8 of 12)

Figure 3.14-C-5 Land Zoned for Agriculture (Sheet 9 of 12)

Figure 3.14-C-5 Land Zoned for Agriculture (Sheet 10 of 12)

Figure 3.14-C-5 Land Zoned for Agriculture (Sheet 11 of 12)

Figure 3.14-C-5 Land Zoned for Agriculture (Sheet 12 of 12)

Figure 3.14-C-6 Alternative 1 Impacts to Important Farmland and Grazing Land (Sheet 1 of 12)