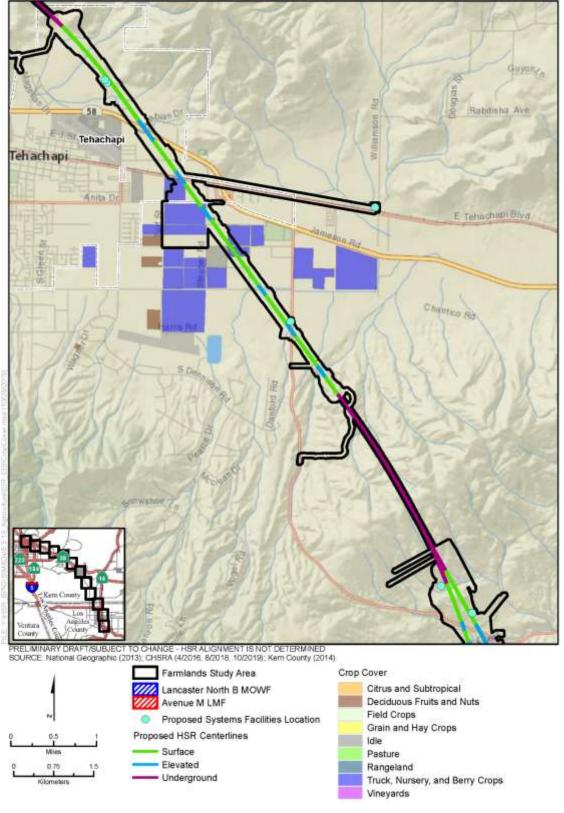

Figure 3.14-C-3 Crop Cover

(Sheet 1 of 12)

Figure 3.14-C-3 Crop Cover (Sheet 2 of 12)

Figure 3.14-C-3 Crop Cover (Sheet 3 of 12)

Figure 3.14-C-3 Crop Cover (Sheet 4 of 12)

Figure 3.14-C-3 Crop Cover (Sheet 5 of 12)