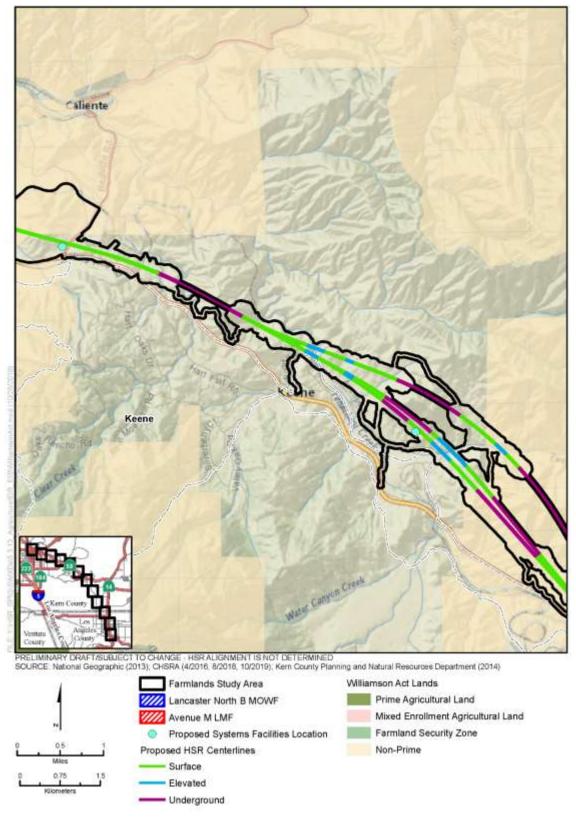

Figure 3.14-C-5 Land Zoned for Agriculture (Sheet 7 of 12)

Figure 3.14-C-5 Land Zoned for Agriculture (Sheet 8 of 12)

Figure 3.14-C-5 Land Zoned for Agriculture (Sheet 9 of 12)

Figure 3.14-C-5 Land Zoned for Agriculture (Sheet 10 of 12)