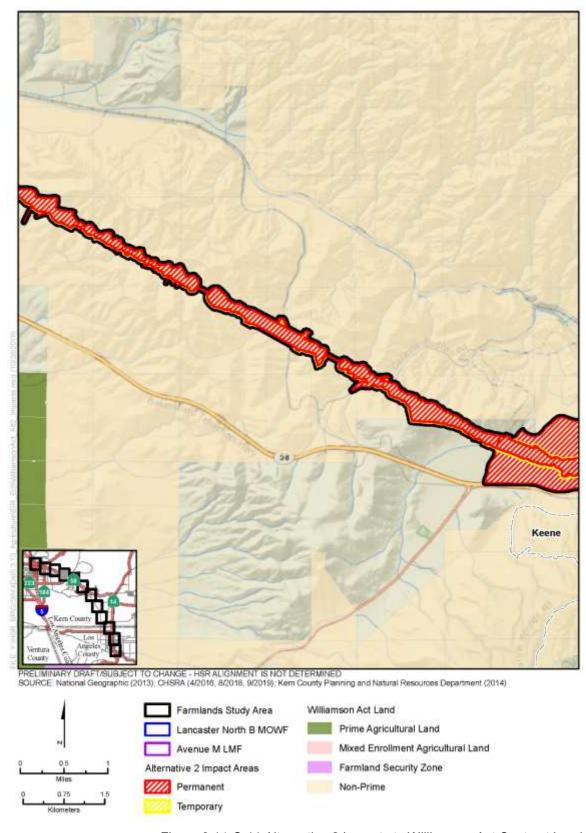

Figure 3.14-C-7 Alternative 2 Impacts to Important Farmland and Grazing Land (Sheet 5 of 12)

Figure 3.14-C-7 Alternative 2 Impacts to Important Farmland and Grazing Land (Sheet 6 of 12)

Figure 3.14-C-7 Alternative 2 Impacts to Important Farmland and Grazing Land (Sheet 7 of 12)

Figure 3.14-C-7 Alternative 2 Impacts to Important Farmland and Grazing Land (Sheet 8 of 12)

Figure 3.14-C-7 Alternative 2 Impacts to Important Farmland and Grazing Land (Sheet 9 of 12)

Figure 3.14-C-7 Alternative 2 Impacts to Important Farmland and Grazing Land (Sheet 10 of 12)