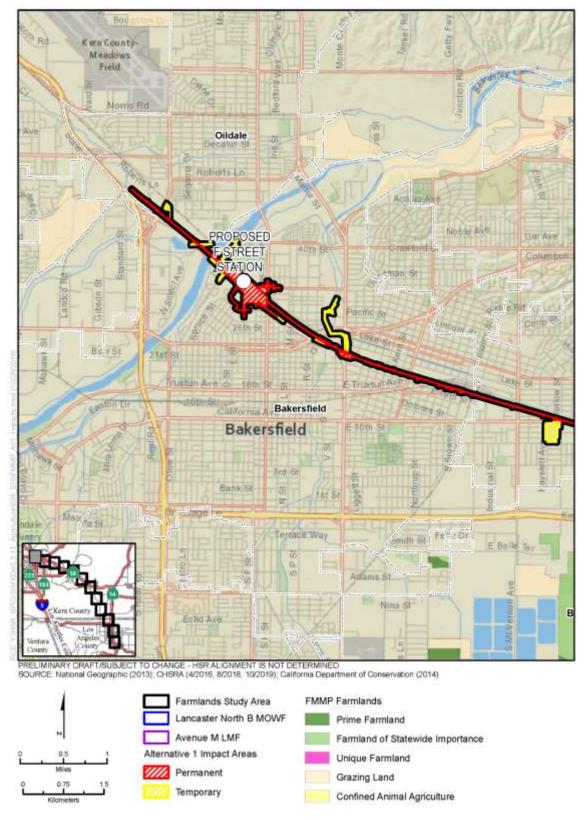

Figure 3.14-C-5 Land Zoned for Agriculture (Sheet 11 of 12)

Figure 3.14-C-5 Land Zoned for Agriculture (Sheet 12 of 12)

Figure 3.14-C-6 Alternative 1 Impacts to Important Farmland and Grazing Land (Sheet 1 of 12)

Figure 3.14-C-6 Alternative 1 Impacts to Important Farmland and Grazing Land (Sheet 2 of 12)

Figure 3.14-C-6 Alternative 1 Impacts to Important Farmland and Grazing Land (Sheet 3 of 12)

Figure 3.14-C-6 Alternative 1 Impacts to Important Farmland and Grazing Land (Sheet 4 of 12)