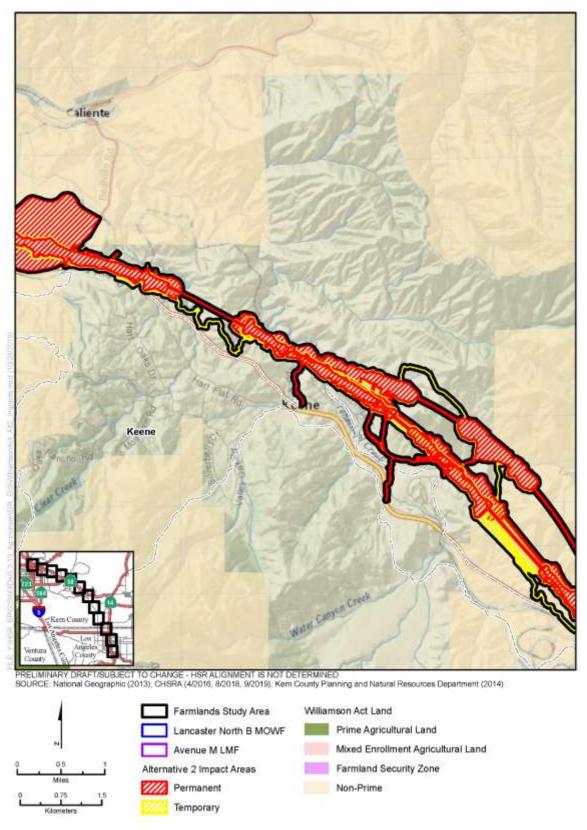

Figure 3.14-C-7 Alternative 2 Impacts to Important Farmland and Grazing Land (Sheet 8 of 12)

Figure 3.14-C-7 Alternative 2 Impacts to Important Farmland and Grazing Land (Sheet 9 of 12)

Figure 3.14-C-7 Alternative 2 Impacts to Important Farmland and Grazing Land (Sheet 10 of 12)

Figure 3.14-C-7 Alternative 2 Impacts to Important Farmland and Grazing Land (Sheet 11 of 12)

Figure 3.14-C-7 Alternative 2 Impacts to Important Farmland and Grazing Land (Sheet 12 of 12)

Figure 3.14-C-8 Alternative 3 Impacts to Important Farmland and Grazing Land
(Sheet 1 of 12)