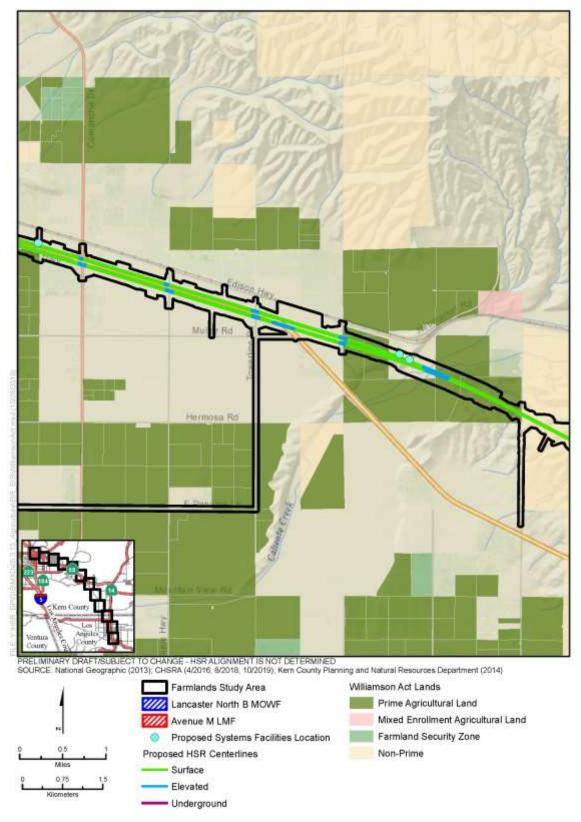

Figure 3.14-C-4 Williamson Act Contract Land (Sheet 11 of 12)

Figure 3.14-C-4 Williamson Act Contract Land (Sheet 12 of 12)

Figure 3.14-C-5 Land Zoned for Agriculture (Sheet 1 of 12)

Figure 3.14-C-5 Land Zoned for Agriculture (Sheet 2 of 12)

Figure 3.14-C-5 Land Zoned for Agriculture (Sheet 3 of 12)

Figure 3.14-C-5 Land Zoned for Agriculture (Sheet 4 of 12)

Figure 3.14-C-5 Land Zoned for Agriculture (Sheet 5 of 12)

Figure 3.14-C-5 Land Zoned for Agriculture (Sheet 6 of 12)