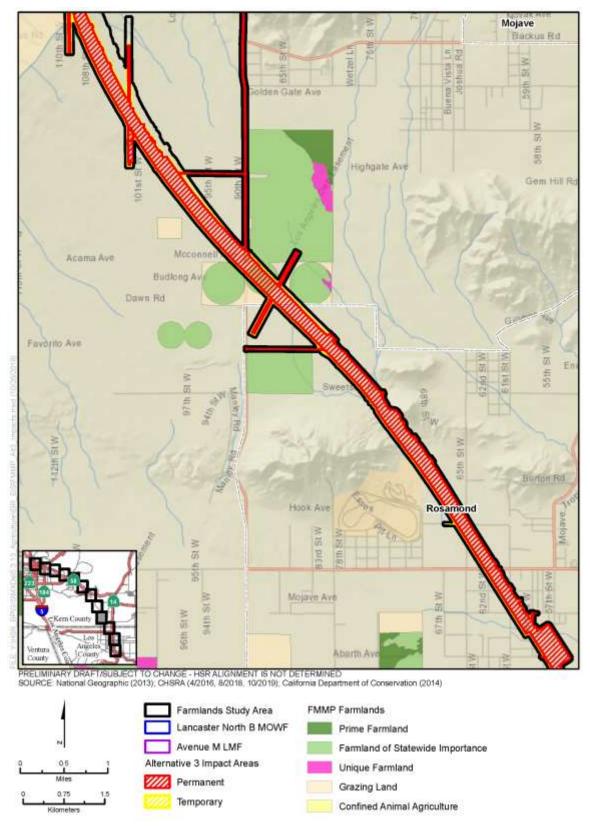

Figure 3.14-C-8 Alternative 3 Impacts to Important Farmland and Grazing Land (Sheet 8 of 12)

Figure 3.14-C-8 Alternative 3 Impacts to Important Farmland and Grazing Land (Sheet 9 of 12)

Figure 3.14-C-8 Alternative 3 Impacts to Important Farmland and Grazing Land (Sheet 10 of 12)

Figure 3.14-C-8 Alternative 3 Impacts to Important Farmland and Grazing Land (Sheet 11 of 12)

Figure 3.14-C-8 Alternative 3 Impacts to Important Farmland and Grazing Land (Sheet 12 of 12)

Figure 3.14-C-9 Alternative 5 Impacts to Important Farmland and Grazing Land (Sheet 1 of 12)