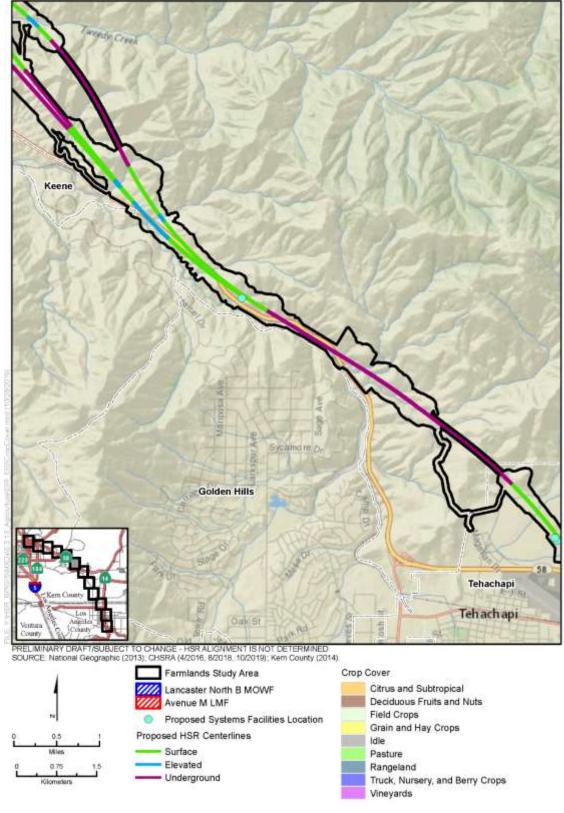

Figure 3.14-C-3 Crop Cover (Sheet 6 of 12)

Figure 3.14-C-3 Crop Cover (Sheet 7 of 12)

Figure 3.14-C-3 Crop Cover (Sheet 8 of 12)

Figure 3.14-C-3 Crop Cover (Sheet 9 of 12)

Figure 3.14-C-3 Crop Cover (Sheet 10 of 12)