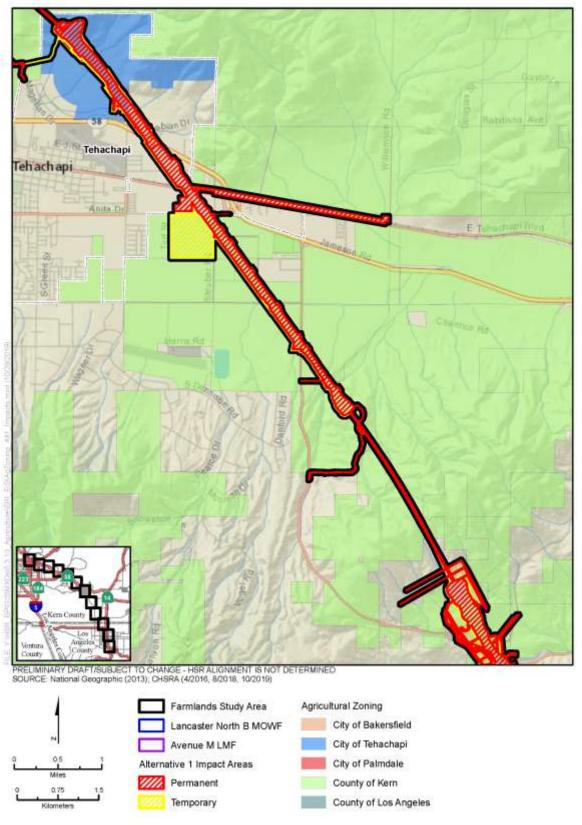

Figure 3.14-C-5 Land Zoned for Agriculture (Sheet 11 of 12)

Figure 3.14-C-5 Land Zoned for Agriculture (Sheet 12 of 12)

Figure 3.14-C-6 Alternative 1 Impacts to Important Farmland and Grazing Land (Sheet 1 of 12)