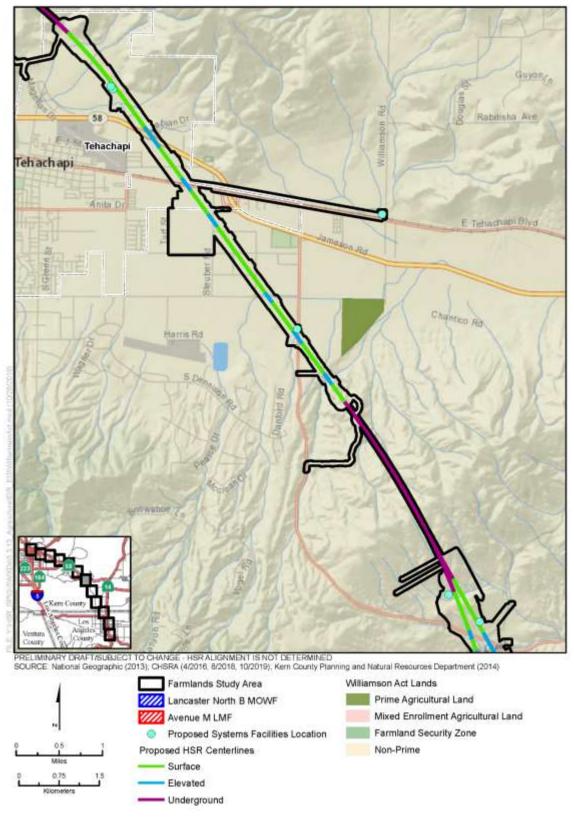

Figure 3.14-C-3 Crop Cover (Sheet 11 of 12)

Figure 3.14-C-3 Crop Cover (Sheet 12 of 12)

Figure 3.14-C-4 Williamson Act Contract Land

(Sheet 1 of 12)

Figure 3.14-C-4 Williamson Act Contract Land (Sheet 2 of 12)

Figure 3.14-C-4 Williamson Act Contract Land (Sheet 3 of 12)

Figure 3.14-C-4 Williamson Act Contract Land (Sheet 4 of 12)

Figure 3.14-C-4 Williamson Act Contract Land (Sheet 5 of 12)

Figure 3.14-C-4 Williamson Act Contract Land (Sheet 6 of 12)