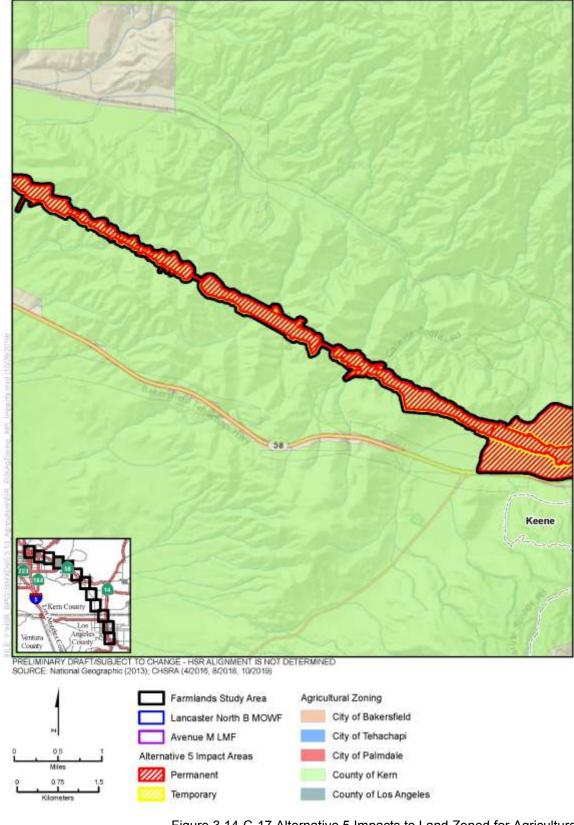

Figure 3.14-C-16 Alternative 3 Impacts to Land Zoned for Agriculture (Sheet 11 of 12)

Figure 3.14-C-16 Alternative 3 Impacts to Land Zoned for Agriculture (Sheet 12 of 12)

Figure 3.14-C-17 Alternative 5 Impacts to Land Zoned for Agriculture (Sheet 1 of 12)

Figure 3.14-C-17 Alternative 5 Impacts to Land Zoned for Agriculture (Sheet 2 of 12)

Figure 3.14-C-17 Alternative 5 Impacts to Land Zoned for Agriculture (Sheet 3 of 12)

Figure 3.14-C-17 Alternative 5 Impacts to Land Zoned for Agriculture (Sheet 4 of 12)