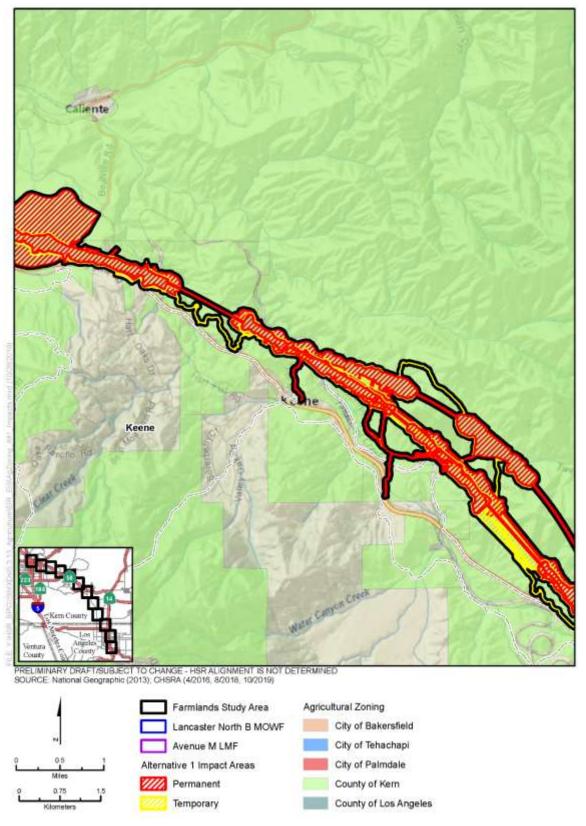

Figure 3.14-C-14 Alternative 1 Impacts to Land Zoned for Agriculture (Sheet 5 of 12)

Figure 3.14-C-14 Alternative 1 Impacts to Land Zoned for Agriculture (Sheet 6 of 12)

Figure 3.14-C-14 Alternative 1 Impacts to Land Zoned for Agriculture (Sheet 7 of 12)