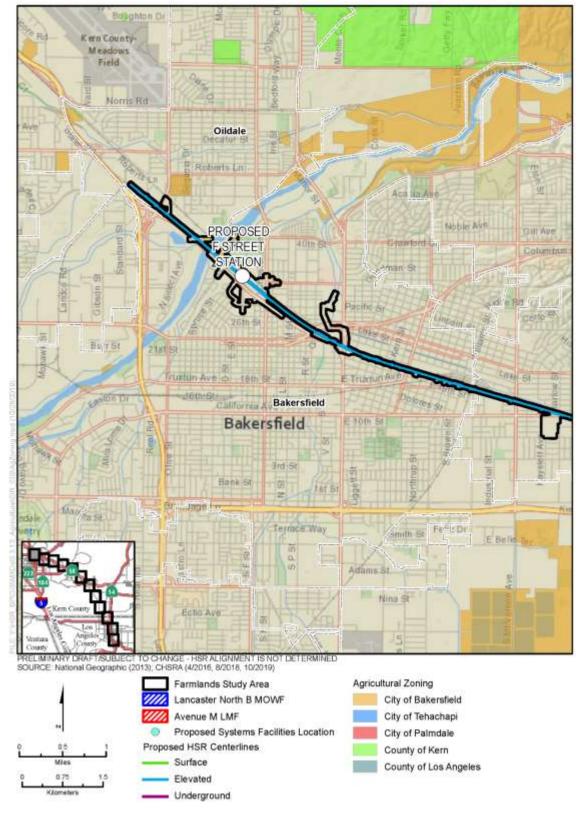

Figure 3.14-C-4 Williamson Act Contract Land (Sheet 7 of 12)

Figure 3.14-C-4 Williamson Act Contract Land (Sheet 8 of 12)

Figure 3.14-C-4 Williamson Act Contract Land (Sheet 9 of 12)

Figure 3.14-C-4 Williamson Act Contract Land (Sheet 10 of 12)

Figure 3.14-C-4 Williamson Act Contract Land (Sheet 11 of 12)

Figure 3.14-C-4 Williamson Act Contract Land (Sheet 12 of 12)

Figure 3.14-C-5 Land Zoned for Agriculture (Sheet 1 of 12)

Figure 3.14-C-5 Land Zoned for Agriculture (Sheet 2 of 12)