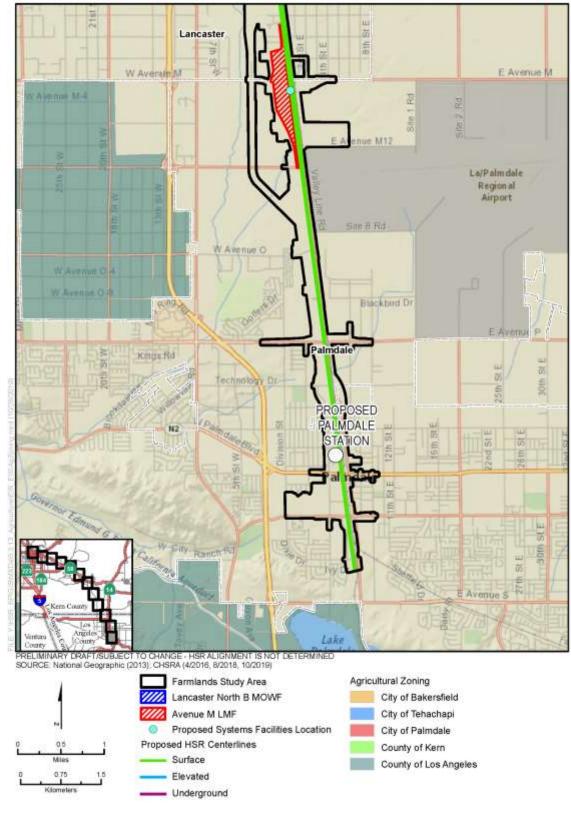

Figure 3.14-C-4 Williamson Act Contract Land (Sheet 11 of 12)

Figure 3.14-C-4 Williamson Act Contract Land (Sheet 12 of 12)

Figure 3.14-C-5 Land Zoned for Agriculture (Sheet 1 of 12)

Figure 3.14-C-5 Land Zoned for Agriculture (Sheet 2 of 12)

Figure 3.14-C-5 Land Zoned for Agriculture (Sheet 3 of 12)

Figure 3.14-C-5 Land Zoned for Agriculture (Sheet 4 of 12)

Figure 3.14-C-5 Land Zoned for Agriculture (Sheet 5 of 12)

Figure 3.14-C-5 Land Zoned for Agriculture (Sheet 6 of 12)