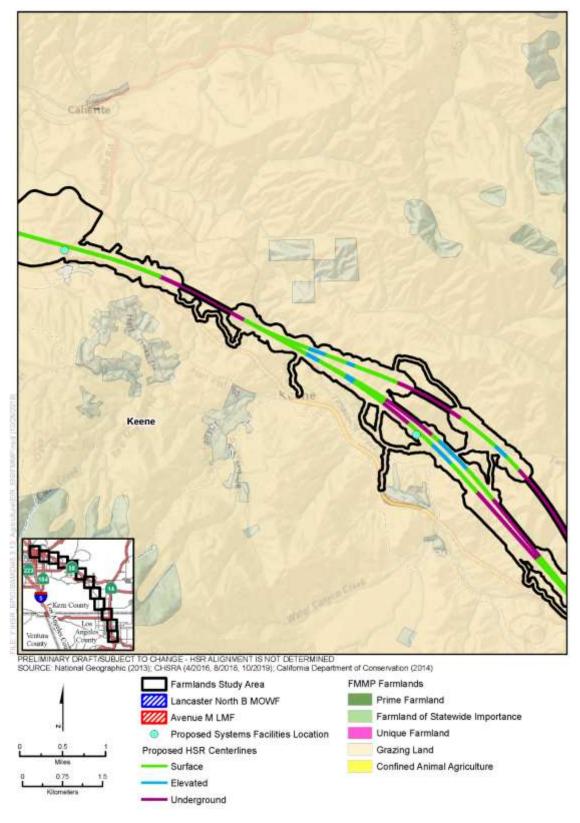

## This page intentionally left blank

Figure 3.14-C-2 Important Farmland and Grazing Land

(Sheet 1 of 12)

Figure 3.14-C-2 Important Farmland and Grazing Land (Sheet 2 of 12)

Figure 3.14-C-2 Important Farmland and Grazing Land (Sheet 3 of 12)

Figure 3.14-C-2 Important Farmland and Grazing Land (Sheet 4 of 12)

Figure 3.14-C-2 Important Farmland and Grazing Land (Sheet 5 of 12)

Figure 3.14-C-2 Important Farmland and Grazing Land (Sheet 6 of 12)