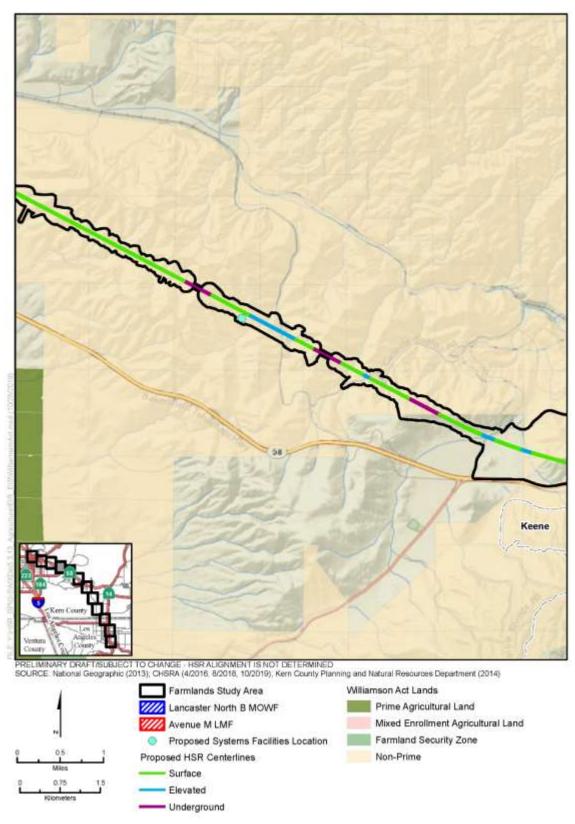

Figure 3.14-C-5 Land Zoned for Agriculture (Sheet 3 of 12)

Figure 3.14-C-5 Land Zoned for Agriculture (Sheet 4 of 12)

Figure 3.14-C-5 Land Zoned for Agriculture (Sheet 5 of 12)

Figure 3.14-C-5 Land Zoned for Agriculture (Sheet 6 of 12)

Figure 3.14-C-5 Land Zoned for Agriculture (Sheet 7 of 12)

Figure 3.14-C-5 Land Zoned for Agriculture (Sheet 8 of 12)

Figure 3.14-C-5 Land Zoned for Agriculture (Sheet 9 of 12)

Figure 3.14-C-5 Land Zoned for Agriculture (Sheet 10 of 12)