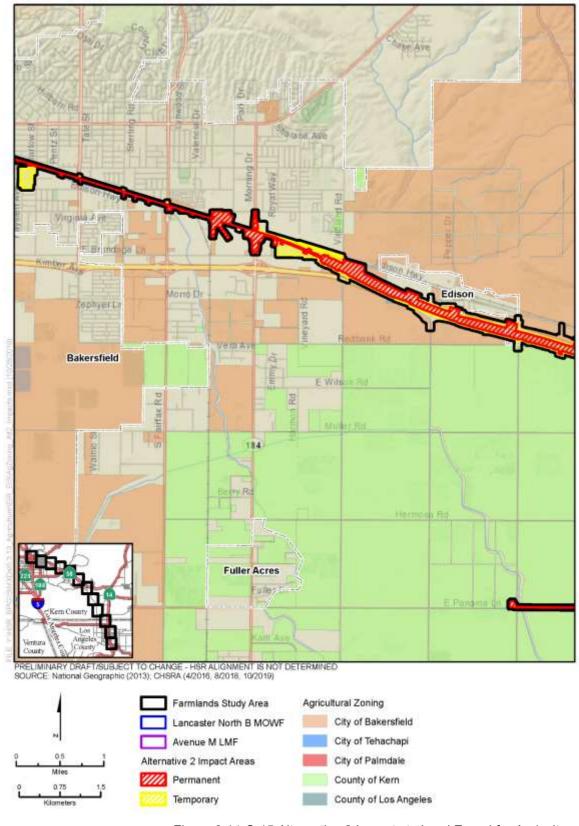

Figure 3.14-C-6 Alternative 1 Impacts to Important Farmland and Grazing Land (Sheet 11 of 12)

Figure 3.14-C-6 Alternative 1 Impacts to Important Farmland and Grazing Land (Sheet 12 of 12)

Figure 3.14-C-7 Alternative 2 Impacts to Important Farmland and Grazing Land
(Sheet 1 of 12)

Figure 3.14-C-7 Alternative 2 Impacts to Important Farmland and Grazing Land (Sheet 2 of 12)

Figure 3.14-C-7 Alternative 2 Impacts to Important Farmland and Grazing Land (Sheet 3 of 12)

Figure 3.14-C-7 Alternative 2 Impacts to Important Farmland and Grazing Land (Sheet 4 of 12)