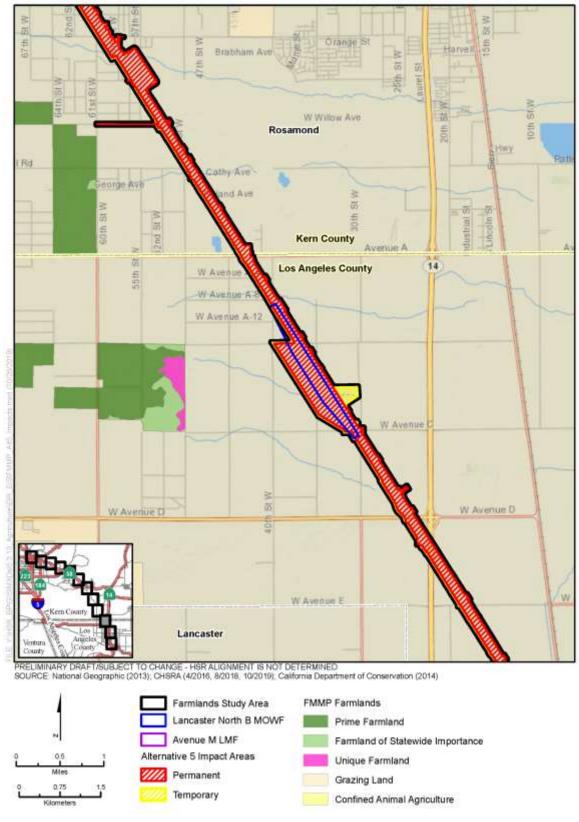

Figure 3.14-C-9 Alternative 5 Impacts to Important Farmland and Grazing Land (Sheet 5 of 12)

Figure 3.14-C-9 Alternative 5 Impacts to Important Farmland and Grazing Land (Sheet 6 of 12)

Figure 3.14-C-9 Alternative 5 Impacts to Important Farmland and Grazing Land (Sheet 7 of 12)

Figure 3.14-C-9 Alternative 5 Impacts to Important Farmland and Grazing Land (Sheet 8 of 12)

Figure 3.14-C-9 Alternative 5 Impacts to Important Farmland and Grazing Land (Sheet 9 of 12)

Figure 3.14-C-9 Alternative 5 Impacts to Important Farmland and Grazing Land (Sheet 10 of 12)