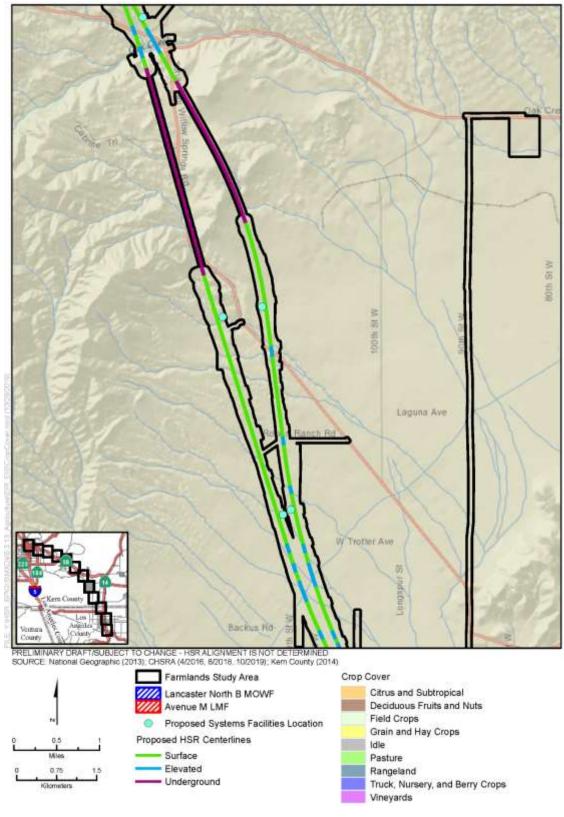

Figure 3.14-C-3 Crop Cover

(Sheet 1 of 12)

Figure 3.14-C-3 Crop Cover (Sheet 2 of 12)

Figure 3.14-C-3 Crop Cover (Sheet 3 of 12)

Figure 3.14-C-3 Crop Cover (Sheet 4 of 12)

Figure 3.14-C-3 Crop Cover (Sheet 5 of 12)