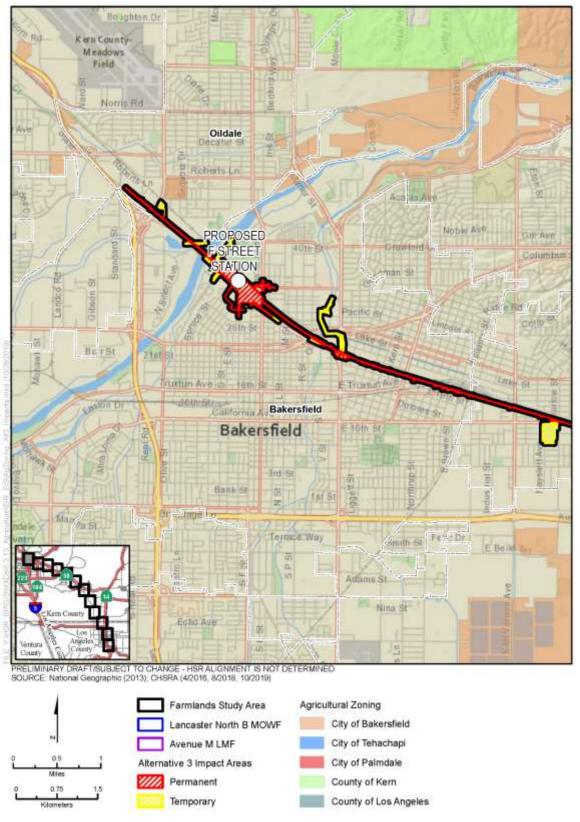

Figure 3.14-C-7 Alternative 2 Impacts to Important Farmland and Grazing Land (Sheet 11 of 12)

Figure 3.14-C-7 Alternative 2 Impacts to Important Farmland and Grazing Land (Sheet 12 of 12)

Figure 3.14-C-8 Alternative 3 Impacts to Important Farmland and Grazing Land
(Sheet 1 of 12)

Figure 3.14-C-8 Alternative 3 Impacts to Important Farmland and Grazing Land (Sheet 2 of 12)

Figure 3.14-C-8 Alternative 3 Impacts to Important Farmland and Grazing Land (Sheet 3 of 12)

Figure 3.14-C-8 Alternative 3 Impacts to Important Farmland and Grazing Land (Sheet 4 of 12)