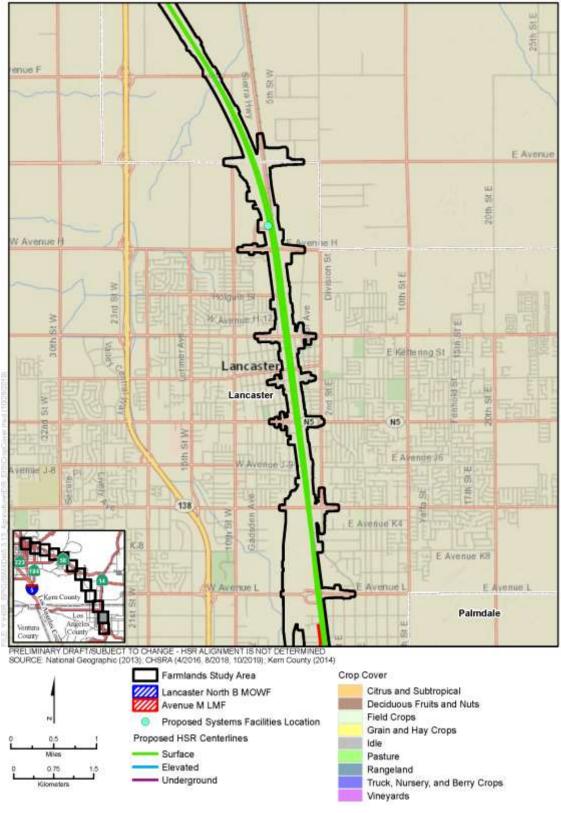

Figure 3.14-C-3 Crop Cover

(Sheet 1 of 12)

Figure 3.14-C-3 Crop Cover (Sheet 2 of 12)

Figure 3.14-C-3 Crop Cover (Sheet 3 of 12)

Figure 3.14-C-3 Crop Cover (Sheet 4 of 12)

Figure 3.14-C-3 Crop Cover (Sheet 5 of 12)

Figure 3.14-C-3 Crop Cover (Sheet 6 of 12)

Figure 3.14-C-3 Crop Cover (Sheet 7 of 12)

Figure 3.14-C-3 Crop Cover (Sheet 8 of 12)

Figure 3.14-C-3 Crop Cover (Sheet 9 of 12)

Figure 3.14-C-3 Crop Cover (Sheet 10 of 12)