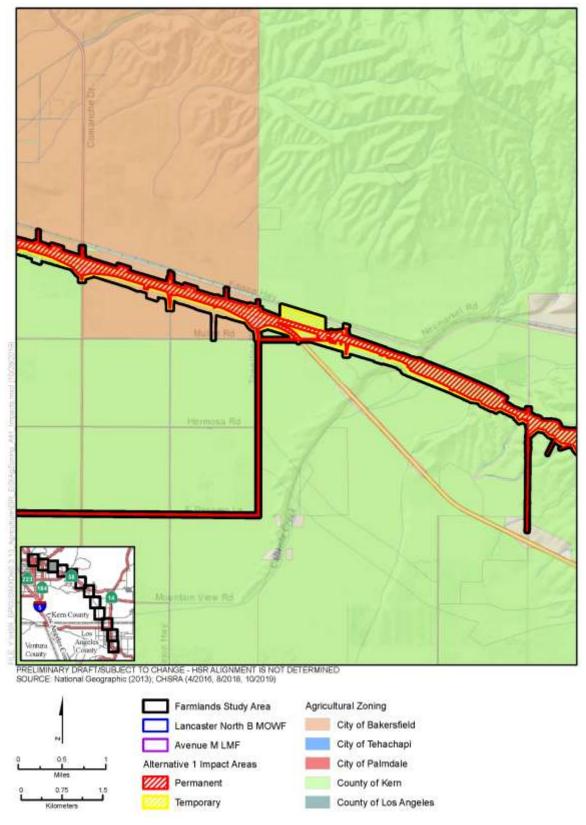

Figure 3.14-C-5 Land Zoned for Agriculture (Sheet 11 of 12)

Figure 3.14-C-5 Land Zoned for Agriculture (Sheet 12 of 12)

Figure 3.14-C-6 Alternative 1 Impacts to Important Farmland and Grazing Land (Sheet 1 of 12)