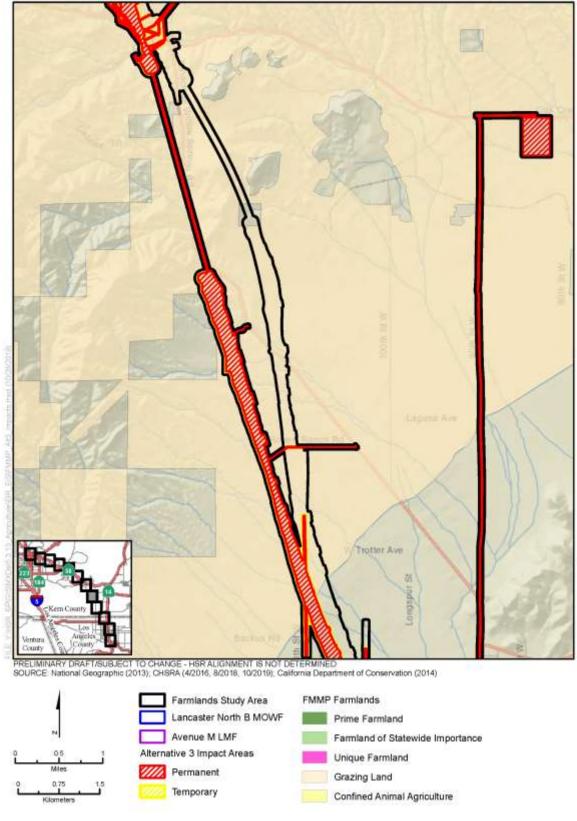

Figure 3.14-C-8 Alternative 3 Impacts to Important Farmland and Grazing Land (Sheet 5 of 12)

Figure 3.14-C-8 Alternative 3 Impacts to Important Farmland and Grazing Land (Sheet 6 of 12)

Figure 3.14-C-8 Alternative 3 Impacts to Important Farmland and Grazing Land (Sheet 7 of 12)

Figure 3.14-C-8 Alternative 3 Impacts to Important Farmland and Grazing Land (Sheet 8 of 12)

Figure 3.14-C-8 Alternative 3 Impacts to Important Farmland and Grazing Land (Sheet 9 of 12)

Figure 3.14-C-8 Alternative 3 Impacts to Important Farmland and Grazing Land (Sheet 10 of 12)