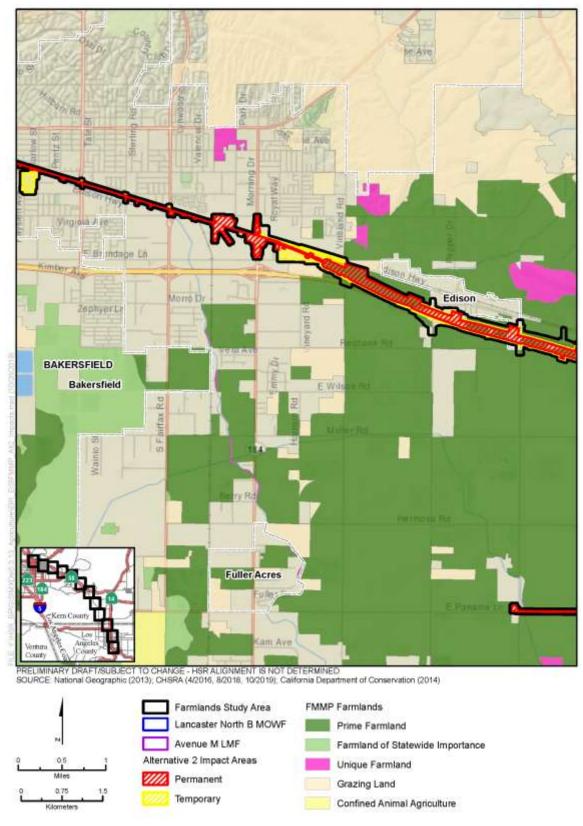

Figure 3.14-C-7 Alternative 2 Impacts to Important Farmland and Grazing Land (Sheet 2 of 12)

Figure 3.14-C-7 Alternative 2 Impacts to Important Farmland and Grazing Land (Sheet 3 of 12)

Figure 3.14-C-7 Alternative 2 Impacts to Important Farmland and Grazing Land (Sheet 4 of 12)

Figure 3.14-C-7 Alternative 2 Impacts to Important Farmland and Grazing Land (Sheet 5 of 12)

Figure 3.14-C-7 Alternative 2 Impacts to Important Farmland and Grazing Land (Sheet 6 of 12)

Figure 3.14-C-7 Alternative 2 Impacts to Important Farmland and Grazing Land (Sheet 7 of 12)