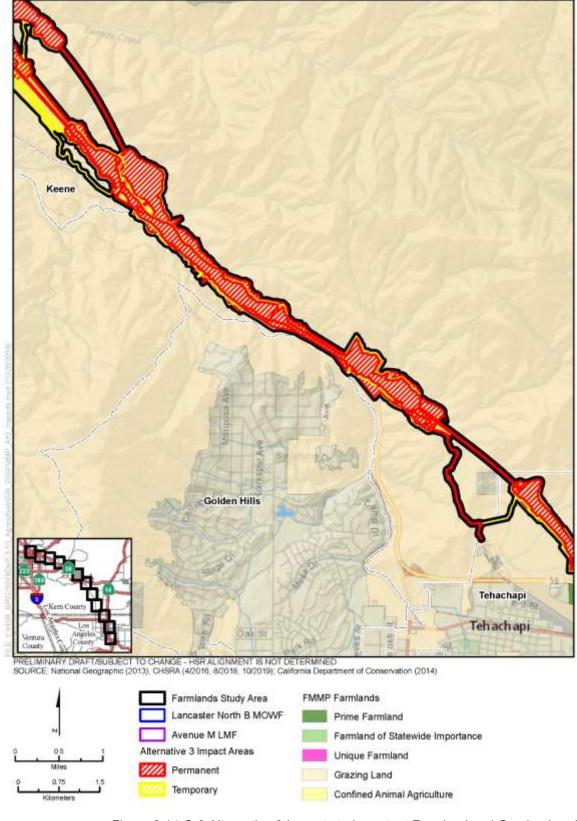

Figure 3.14-C-8 Alternative 3 Impacts to Important Farmland and Grazing Land (Sheet 2 of 12)

Figure 3.14-C-8 Alternative 3 Impacts to Important Farmland and Grazing Land (Sheet 3 of 12)

Figure 3.14-C-8 Alternative 3 Impacts to Important Farmland and Grazing Land (Sheet 4 of 12)