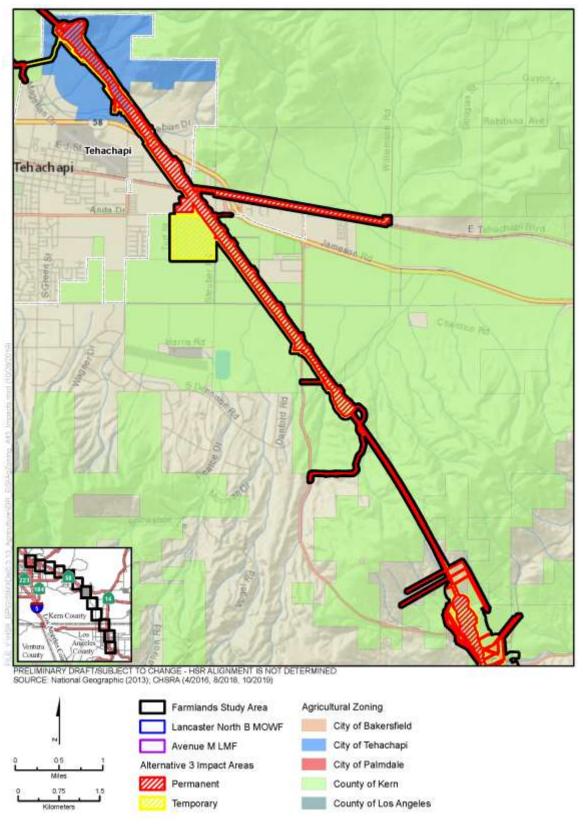

Figure 3.14-C-7 Alternative 2 Impacts to Important Farmland and Grazing Land (Sheet 11 of 12)

Figure 3.14-C-7 Alternative 2 Impacts to Important Farmland and Grazing Land (Sheet 12 of 12)

Figure 3.14-C-8 Alternative 3 Impacts to Important Farmland and Grazing Land
(Sheet 1 of 12)

Figure 3.14-C-8 Alternative 3 Impacts to Important Farmland and Grazing Land (Sheet 2 of 12)

Figure 3.14-C-8 Alternative 3 Impacts to Important Farmland and Grazing Land (Sheet 3 of 12)

Figure 3.14-C-8 Alternative 3 Impacts to Important Farmland and Grazing Land (Sheet 4 of 12)