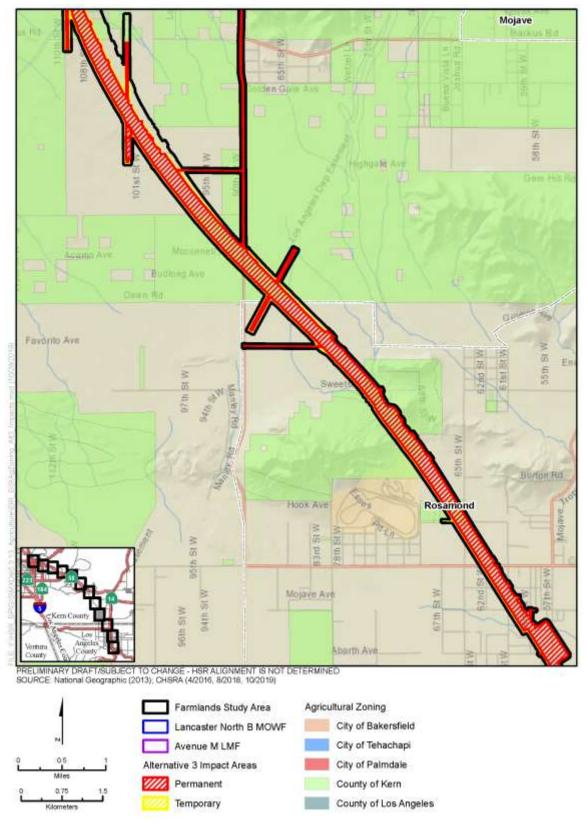

Figure 3.14-C-8 Alternative 3 Impacts to Important Farmland and Grazing Land (Sheet 8 of 12)

Figure 3.14-C-8 Alternative 3 Impacts to Important Farmland and Grazing Land (Sheet 9 of 12)

Figure 3.14-C-8 Alternative 3 Impacts to Important Farmland and Grazing Land (Sheet 10 of 12)