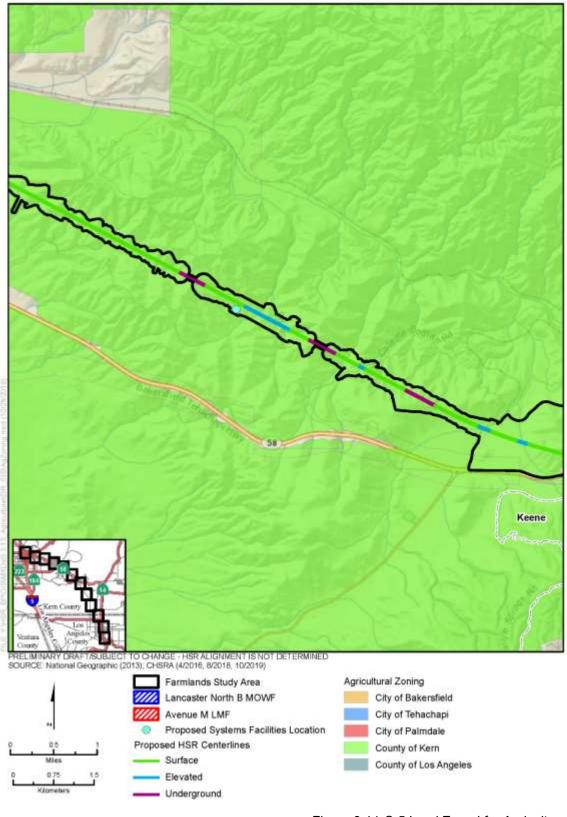

Figure 3.14-C-5 Land Zoned for Agriculture (Sheet 3 of 12)

Figure 3.14-C-5 Land Zoned for Agriculture (Sheet 4 of 12)

Figure 3.14-C-5 Land Zoned for Agriculture (Sheet 5 of 12)

Figure 3.14-C-5 Land Zoned for Agriculture (Sheet 6 of 12)

Figure 3.14-C-5 Land Zoned for Agriculture (Sheet 7 of 12)

Figure 3.14-C-5 Land Zoned for Agriculture (Sheet 8 of 12)

Figure 3.14-C-5 Land Zoned for Agriculture (Sheet 9 of 12)

Figure 3.14-C-5 Land Zoned for Agriculture (Sheet 10 of 12)