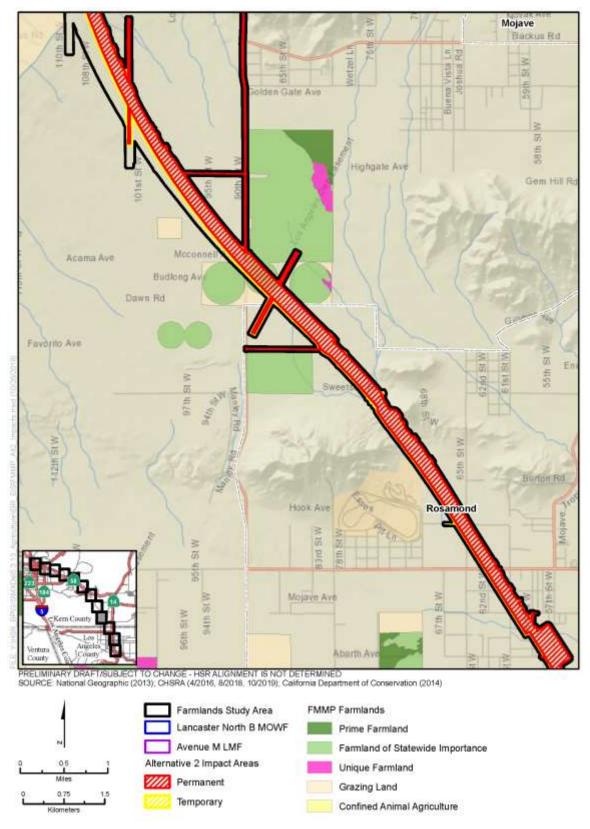

Figure 3.14-C-7 Alternative 2 Impacts to Important Farmland and Grazing Land (Sheet 2 of 12)

Figure 3.14-C-7 Alternative 2 Impacts to Important Farmland and Grazing Land (Sheet 3 of 12)

Figure 3.14-C-7 Alternative 2 Impacts to Important Farmland and Grazing Land (Sheet 4 of 12)