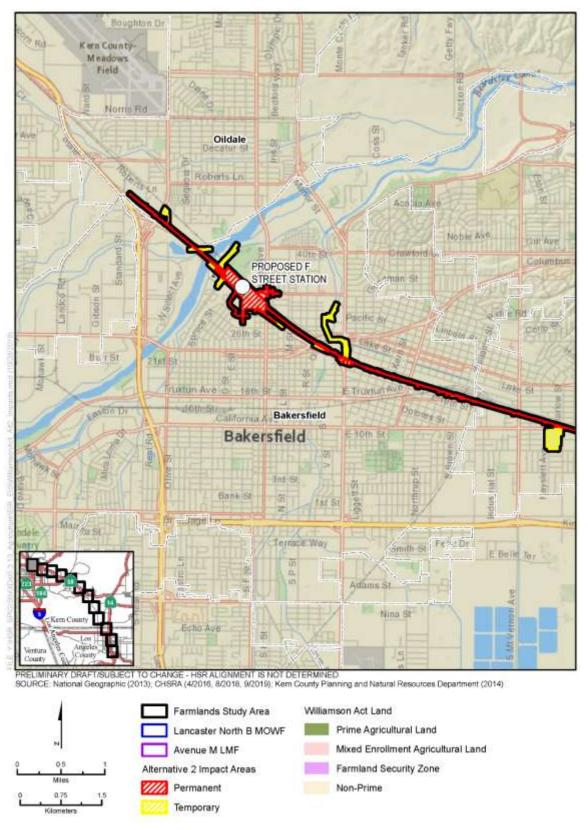

Figure 3.14-C-6 Alternative 1 Impacts to Important Farmland and Grazing Land (Sheet 11 of 12)

Figure 3.14-C-6 Alternative 1 Impacts to Important Farmland and Grazing Land (Sheet 12 of 12)

Figure 3.14-C-7 Alternative 2 Impacts to Important Farmland and Grazing Land
(Sheet 1 of 12)

Figure 3.14-C-7 Alternative 2 Impacts to Important Farmland and Grazing Land (Sheet 2 of 12)

Figure 3.14-C-7 Alternative 2 Impacts to Important Farmland and Grazing Land (Sheet 3 of 12)

Figure 3.14-C-7 Alternative 2 Impacts to Important Farmland and Grazing Land (Sheet 4 of 12)