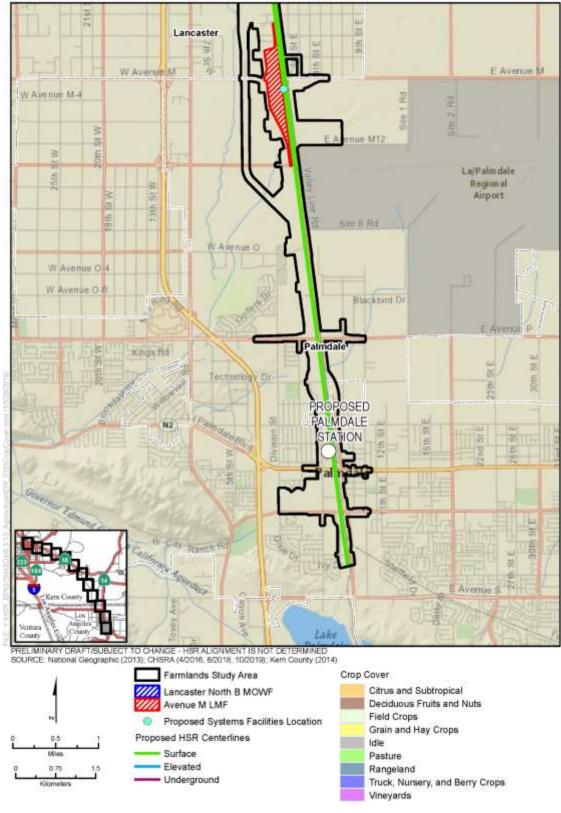

Figure 3.14-C-3 Crop Cover

(Sheet 1 of 12)

Figure 3.14-C-3 Crop Cover (Sheet 2 of 12)

Figure 3.14-C-3 Crop Cover (Sheet 3 of 12)

Figure 3.14-C-3 Crop Cover (Sheet 4 of 12)

Figure 3.14-C-3 Crop Cover (Sheet 5 of 12)

Figure 3.14-C-3 Crop Cover (Sheet 6 of 12)

Figure 3.14-C-3 Crop Cover (Sheet 7 of 12)

Figure 3.14-C-3 Crop Cover (Sheet 8 of 12)

Figure 3.14-C-3 Crop Cover (Sheet 9 of 12)

Figure 3.14-C-3 Crop Cover (Sheet 10 of 12)