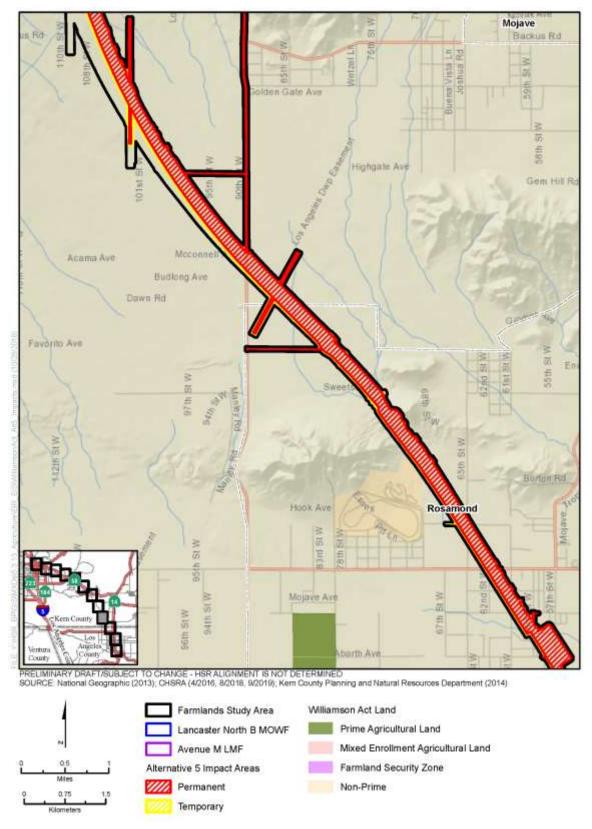

Figure 3.14-C-8 Alternative 3 Impacts to Important Farmland and Grazing Land (Sheet 11 of 12)

Figure 3.14-C-8 Alternative 3 Impacts to Important Farmland and Grazing Land (Sheet 12 of 12)

Figure 3.14-C-9 Alternative 5 Impacts to Important Farmland and Grazing Land (Sheet 1 of 12)

Figure 3.14-C-9 Alternative 5 Impacts to Important Farmland and Grazing Land (Sheet 2 of 12)

Figure 3.14-C-9 Alternative 5 Impacts to Important Farmland and Grazing Land (Sheet 3 of 12)

Figure 3.14-C-9 Alternative 5 Impacts to Important Farmland and Grazing Land (Sheet 4 of 12)