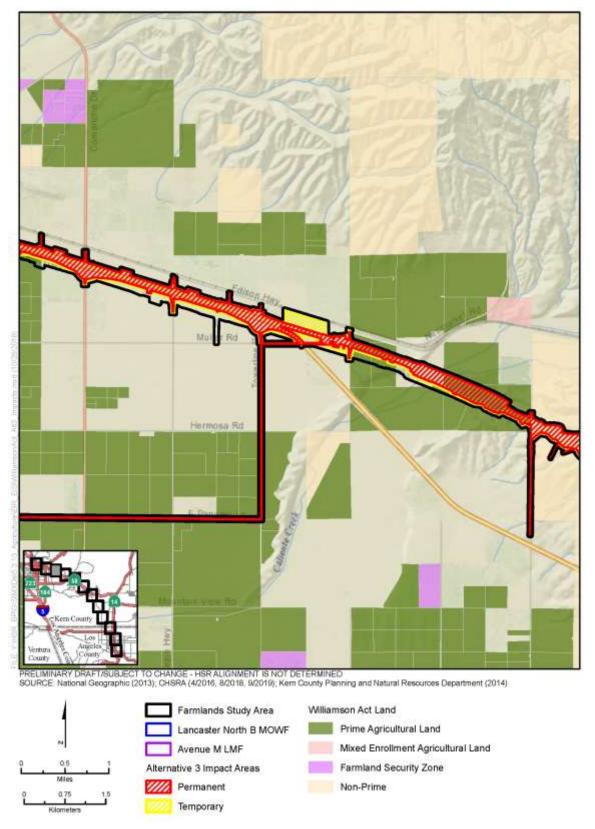

Figure 3.14-C-7 Alternative 2 Impacts to Important Farmland and Grazing Land (Sheet 11 of 12)

Figure 3.14-C-7 Alternative 2 Impacts to Important Farmland and Grazing Land (Sheet 12 of 12)

Figure 3.14-C-8 Alternative 3 Impacts to Important Farmland and Grazing Land
(Sheet 1 of 12)

Figure 3.14-C-8 Alternative 3 Impacts to Important Farmland and Grazing Land (Sheet 2 of 12)

Figure 3.14-C-8 Alternative 3 Impacts to Important Farmland and Grazing Land (Sheet 3 of 12)

Figure 3.14-C-8 Alternative 3 Impacts to Important Farmland and Grazing Land (Sheet 4 of 12)