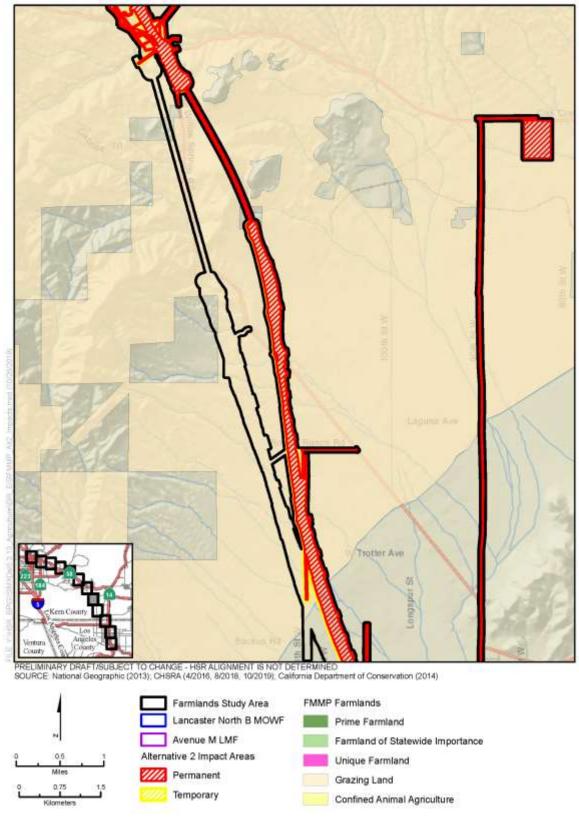

Figure 3.14-C-7 Alternative 2 Impacts to Important Farmland and Grazing Land (Sheet 2 of 12)

Figure 3.14-C-7 Alternative 2 Impacts to Important Farmland and Grazing Land (Sheet 3 of 12)

Figure 3.14-C-7 Alternative 2 Impacts to Important Farmland and Grazing Land (Sheet 4 of 12)