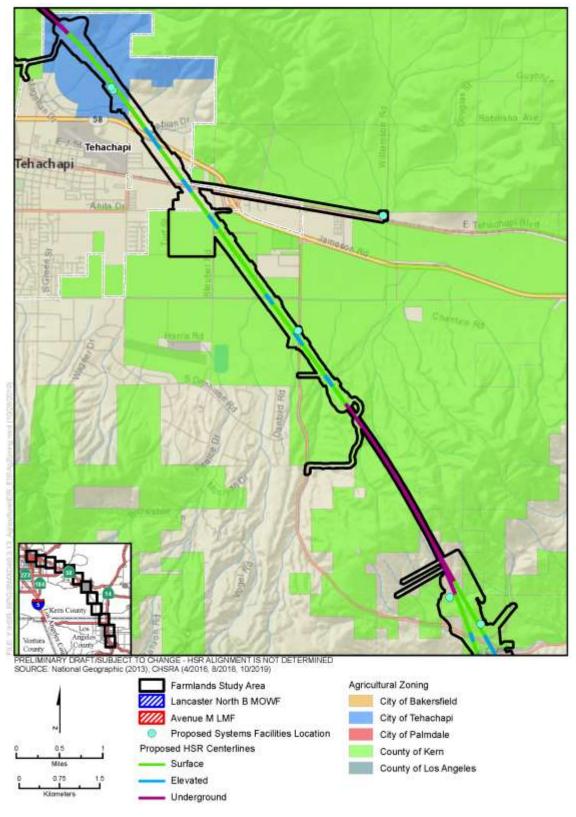

Figure 3.14-C-4 Williamson Act Contract Land (Sheet 11 of 12)

Figure 3.14-C-4 Williamson Act Contract Land (Sheet 12 of 12)

Figure 3.14-C-5 Land Zoned for Agriculture (Sheet 1 of 12)

Figure 3.14-C-5 Land Zoned for Agriculture (Sheet 2 of 12)

Figure 3.14-C-5 Land Zoned for Agriculture (Sheet 3 of 12)

Figure 3.14-C-5 Land Zoned for Agriculture (Sheet 4 of 12)

Figure 3.14-C-5 Land Zoned for Agriculture (Sheet 5 of 12)

Figure 3.14-C-5 Land Zoned for Agriculture (Sheet 6 of 12)

Figure 3.14-C-5 Land Zoned for Agriculture (Sheet 7 of 12)

Figure 3.14-C-5 Land Zoned for Agriculture (Sheet 8 of 12)

Figure 3.14-C-5 Land Zoned for Agriculture (Sheet 9 of 12)

Figure 3.14-C-5 Land Zoned for Agriculture (Sheet 10 of 12)

Figure 3.14-C-5 Land Zoned for Agriculture (Sheet 11 of 12)

Figure 3.14-C-5 Land Zoned for Agriculture (Sheet 12 of 12)

Figure 3.14-C-6 Alternative 1 Impacts to Important Farmland and Grazing Land (Sheet 1 of 12)