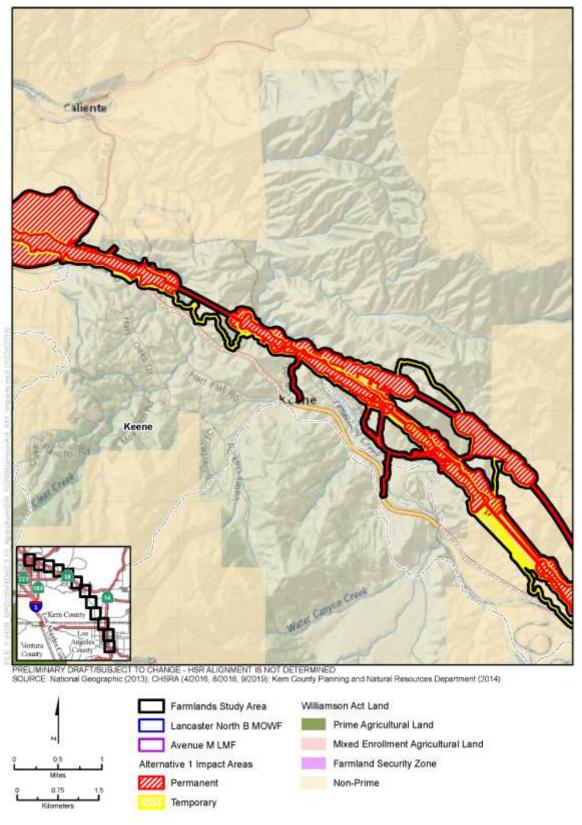

Figure 3.14-C-5 Land Zoned for Agriculture (Sheet 11 of 12)

Figure 3.14-C-5 Land Zoned for Agriculture (Sheet 12 of 12)

Figure 3.14-C-6 Alternative 1 Impacts to Important Farmland and Grazing Land (Sheet 1 of 12)

Figure 3.14-C-6 Alternative 1 Impacts to Important Farmland and Grazing Land (Sheet 2 of 12)

Figure 3.14-C-6 Alternative 1 Impacts to Important Farmland and Grazing Land (Sheet 3 of 12)

Figure 3.14-C-6 Alternative 1 Impacts to Important Farmland and Grazing Land (Sheet 4 of 12)