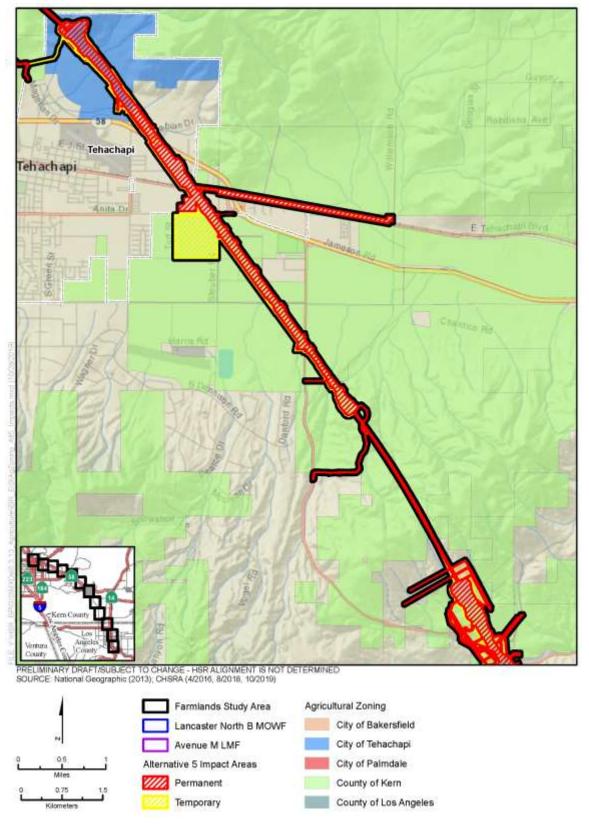

Figure 3.14-C-17 Alternative 5 Impacts to Land Zoned for Agriculture (Sheet 5 of 12)

Figure 3.14-C-17 Alternative 5 Impacts to Land Zoned for Agriculture (Sheet 6 of 12)

Figure 3.14-C-17 Alternative 5 Impacts to Land Zoned for Agriculture (Sheet 7 of 12)

Figure 3.14-C-17 Alternative 5 Impacts to Land Zoned for Agriculture (Sheet 8 of 12)

Figure 3.14-C-17 Alternative 5 Impacts to Land Zoned for Agriculture (Sheet 9 of 12)

Figure 3.14-C-17 Alternative 5 Impacts to Land Zoned for Agriculture (Sheet 10 of 12)