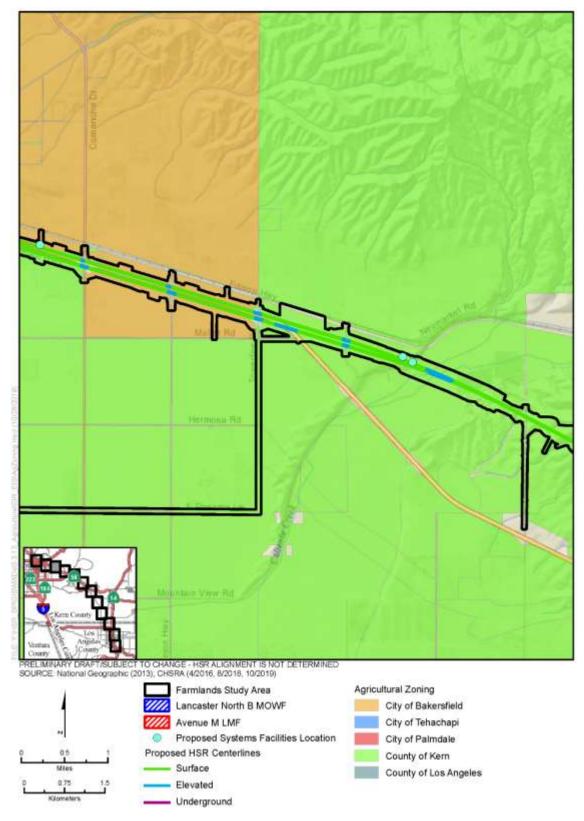

Figure 3.14-C-4 Williamson Act Contract Land (Sheet 11 of 12)

Figure 3.14-C-4 Williamson Act Contract Land (Sheet 12 of 12)

Figure 3.14-C-5 Land Zoned for Agriculture (Sheet 1 of 12)

Figure 3.14-C-5 Land Zoned for Agriculture (Sheet 2 of 12)

Figure 3.14-C-5 Land Zoned for Agriculture (Sheet 3 of 12)

Figure 3.14-C-5 Land Zoned for Agriculture (Sheet 4 of 12)

Figure 3.14-C-5 Land Zoned for Agriculture (Sheet 5 of 12)

Figure 3.14-C-5 Land Zoned for Agriculture (Sheet 6 of 12)