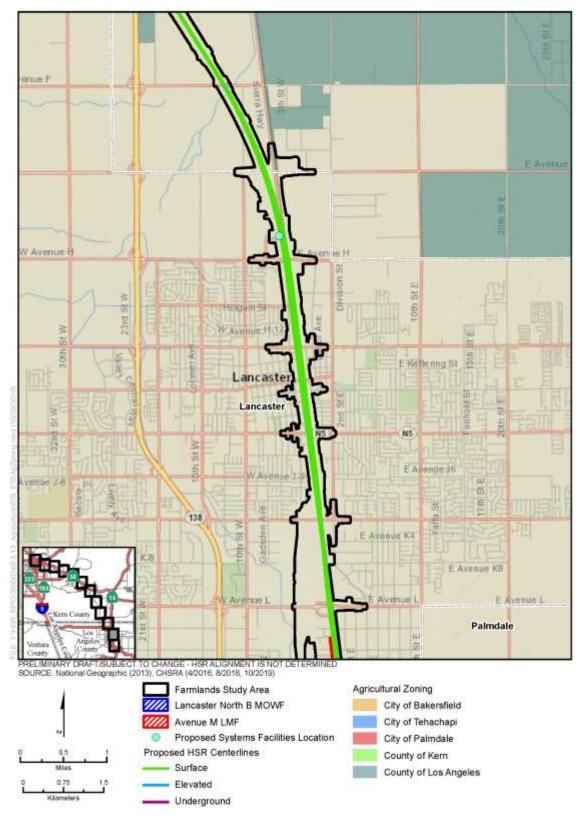

Figure 3.14-C-4 Williamson Act Contract Land (Sheet 11 of 12)

Figure 3.14-C-4 Williamson Act Contract Land (Sheet 12 of 12)

Figure 3.14-C-5 Land Zoned for Agriculture (Sheet 1 of 12)

Figure 3.14-C-5 Land Zoned for Agriculture (Sheet 2 of 12)

Figure 3.14-C-5 Land Zoned for Agriculture (Sheet 3 of 12)

Figure 3.14-C-5 Land Zoned for Agriculture (Sheet 4 of 12)

Figure 3.14-C-5 Land Zoned for Agriculture (Sheet 5 of 12)

Figure 3.14-C-5 Land Zoned for Agriculture (Sheet 6 of 12)