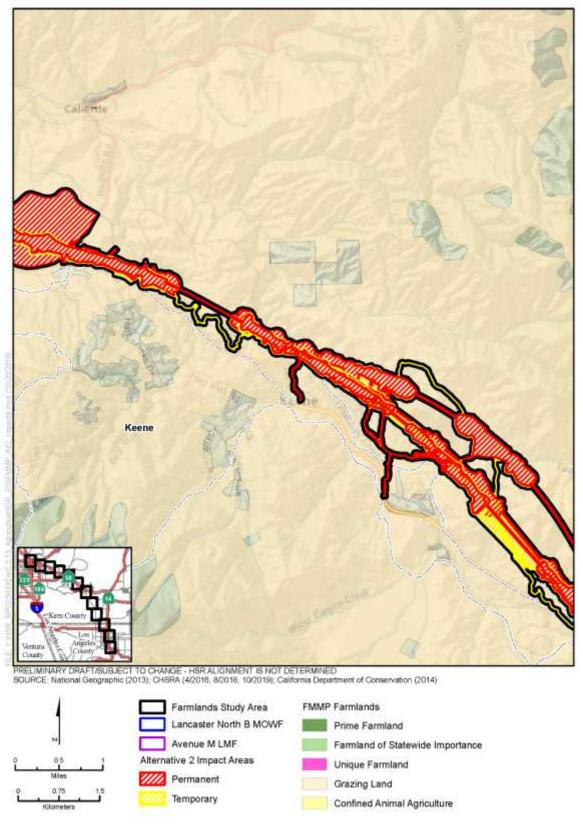

Figure 3.14-C-7 Alternative 2 Impacts to Important Farmland and Grazing Land (Sheet 8 of 12)

Figure 3.14-C-7 Alternative 2 Impacts to Important Farmland and Grazing Land (Sheet 9 of 12)

Figure 3.14-C-7 Alternative 2 Impacts to Important Farmland and Grazing Land (Sheet 10 of 12)

Figure 3.14-C-7 Alternative 2 Impacts to Important Farmland and Grazing Land (Sheet 11 of 12)

Figure 3.14-C-7 Alternative 2 Impacts to Important Farmland and Grazing Land (Sheet 12 of 12)

Figure 3.14-C-8 Alternative 3 Impacts to Important Farmland and Grazing Land
(Sheet 1 of 12)