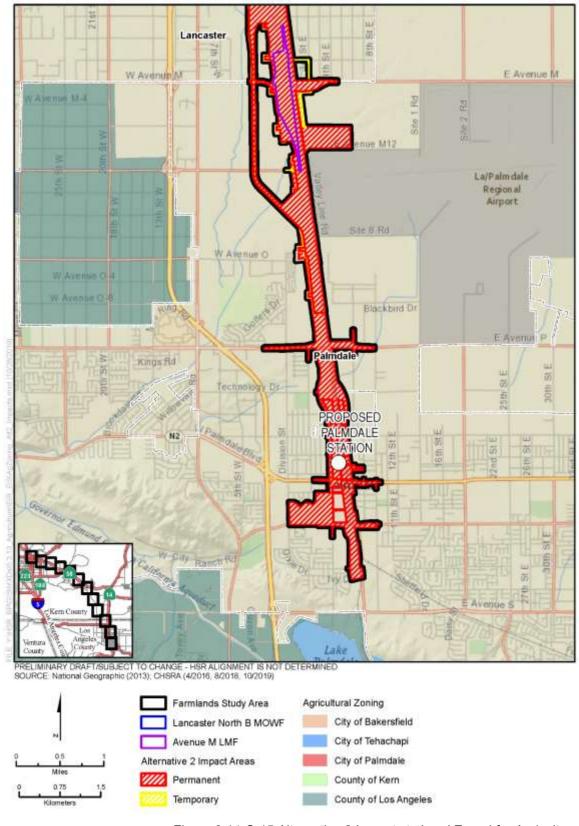

Figure 3.14-C-6 Alternative 1 Impacts to Important Farmland and Grazing Land (Sheet 11 of 12)

Figure 3.14-C-6 Alternative 1 Impacts to Important Farmland and Grazing Land (Sheet 12 of 12)

Figure 3.14-C-7 Alternative 2 Impacts to Important Farmland and Grazing Land
(Sheet 1 of 12)

Figure 3.14-C-7 Alternative 2 Impacts to Important Farmland and Grazing Land (Sheet 2 of 12)

Figure 3.14-C-7 Alternative 2 Impacts to Important Farmland and Grazing Land (Sheet 3 of 12)

Figure 3.14-C-7 Alternative 2 Impacts to Important Farmland and Grazing Land (Sheet 4 of 12)