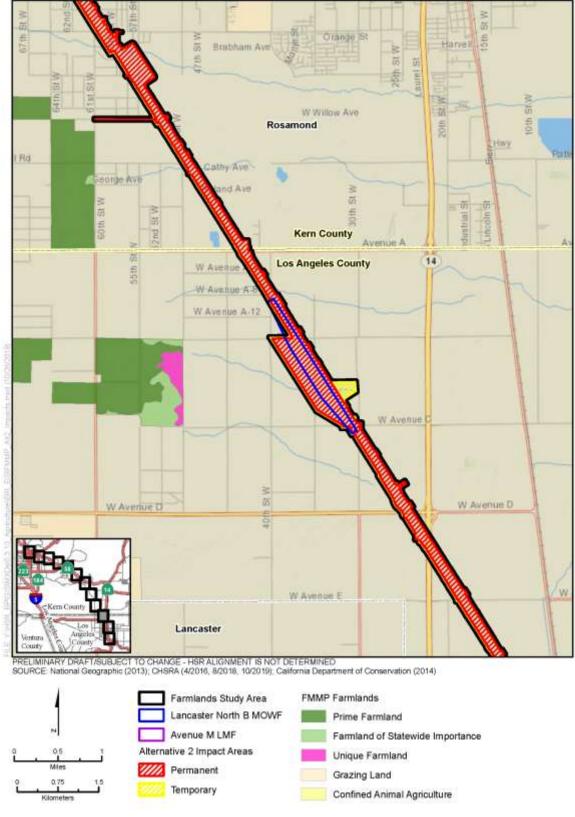

Figure 3.14-C-7 Alternative 2 Impacts to Important Farmland and Grazing Land (Sheet 2 of 12)

Figure 3.14-C-7 Alternative 2 Impacts to Important Farmland and Grazing Land (Sheet 3 of 12)

Figure 3.14-C-7 Alternative 2 Impacts to Important Farmland and Grazing Land (Sheet 4 of 12)