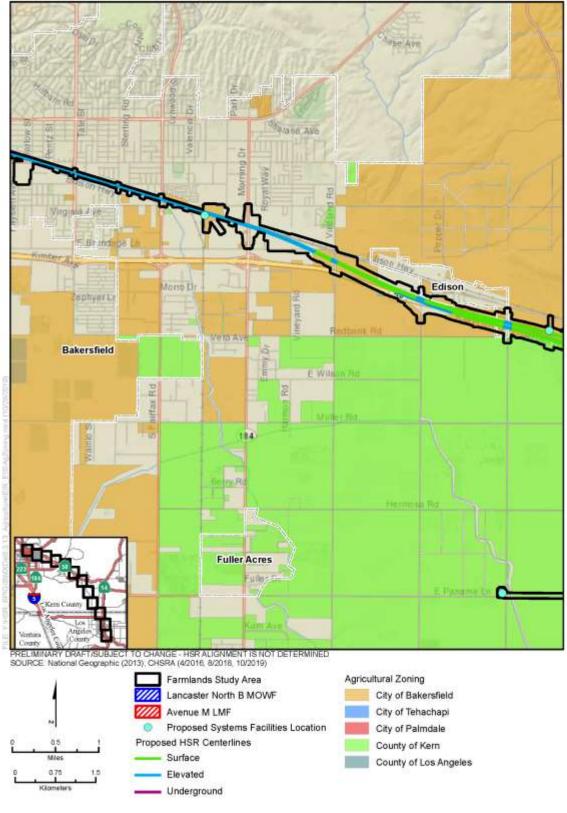

Figure 3.14-C-4 Williamson Act Contract Land (Sheet 11 of 12)

Figure 3.14-C-4 Williamson Act Contract Land (Sheet 12 of 12)

Figure 3.14-C-5 Land Zoned for Agriculture (Sheet 1 of 12)

Figure 3.14-C-5 Land Zoned for Agriculture (Sheet 2 of 12)

Figure 3.14-C-5 Land Zoned for Agriculture (Sheet 3 of 12)

Figure 3.14-C-5 Land Zoned for Agriculture (Sheet 4 of 12)

Figure 3.14-C-5 Land Zoned for Agriculture (Sheet 5 of 12)

Figure 3.14-C-5 Land Zoned for Agriculture (Sheet 6 of 12)