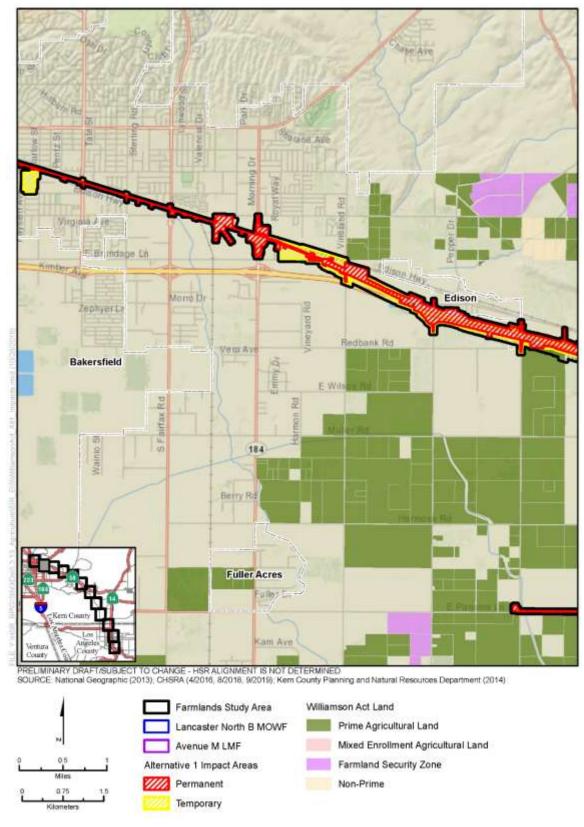

Figure 3.14-C-5 Land Zoned for Agriculture (Sheet 11 of 12)

Figure 3.14-C-5 Land Zoned for Agriculture (Sheet 12 of 12)

Figure 3.14-C-6 Alternative 1 Impacts to Important Farmland and Grazing Land (Sheet 1 of 12)