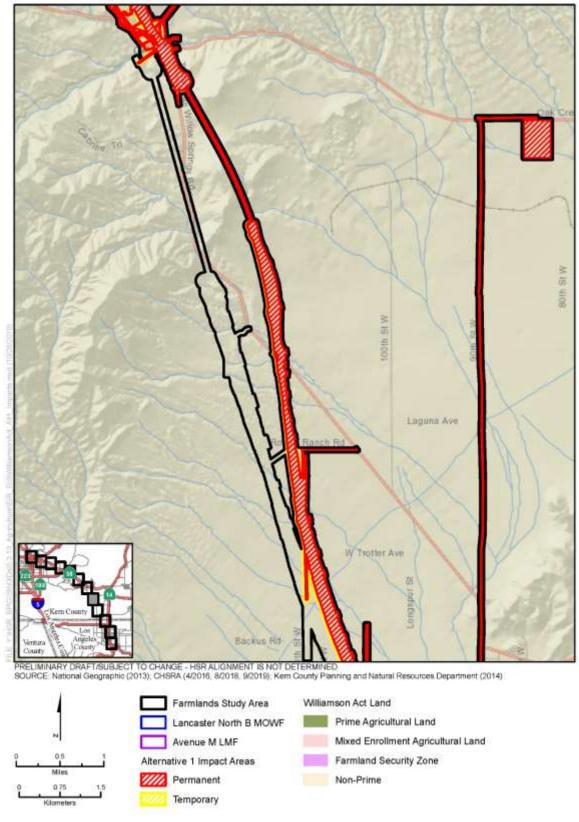

Figure 3.14-C-5 Land Zoned for Agriculture (Sheet 11 of 12)

Figure 3.14-C-5 Land Zoned for Agriculture (Sheet 12 of 12)

Figure 3.14-C-6 Alternative 1 Impacts to Important Farmland and Grazing Land (Sheet 1 of 12)

Figure 3.14-C-6 Alternative 1 Impacts to Important Farmland and Grazing Land (Sheet 2 of 12)

Figure 3.14-C-6 Alternative 1 Impacts to Important Farmland and Grazing Land (Sheet 3 of 12)

Figure 3.14-C-6 Alternative 1 Impacts to Important Farmland and Grazing Land (Sheet 4 of 12)