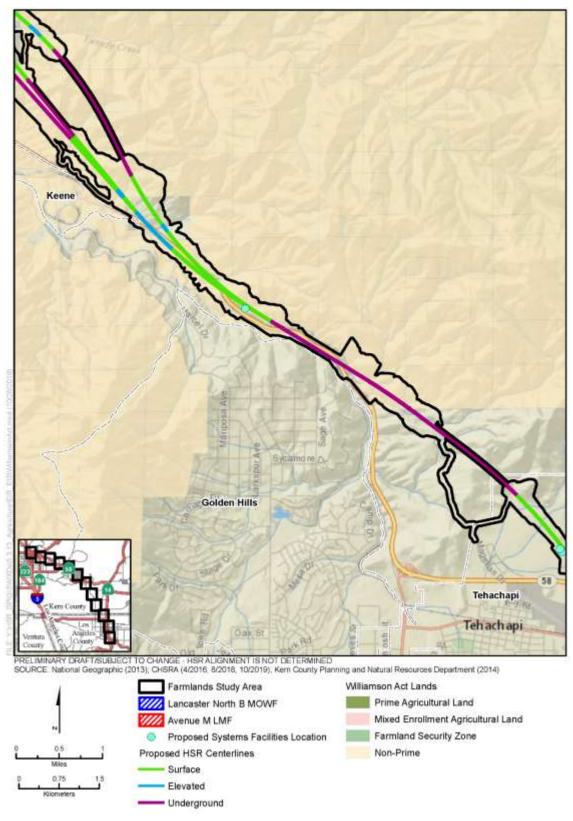

Figure 3.14-C-5 Land Zoned for Agriculture (Sheet 7 of 12)

Figure 3.14-C-5 Land Zoned for Agriculture (Sheet 8 of 12)

Figure 3.14-C-5 Land Zoned for Agriculture (Sheet 9 of 12)

Figure 3.14-C-5 Land Zoned for Agriculture (Sheet 10 of 12)

Figure 3.14-C-5 Land Zoned for Agriculture (Sheet 11 of 12)

Figure 3.14-C-5 Land Zoned for Agriculture (Sheet 12 of 12)

Figure 3.14-C-6 Alternative 1 Impacts to Important Farmland and Grazing Land (Sheet 1 of 12)