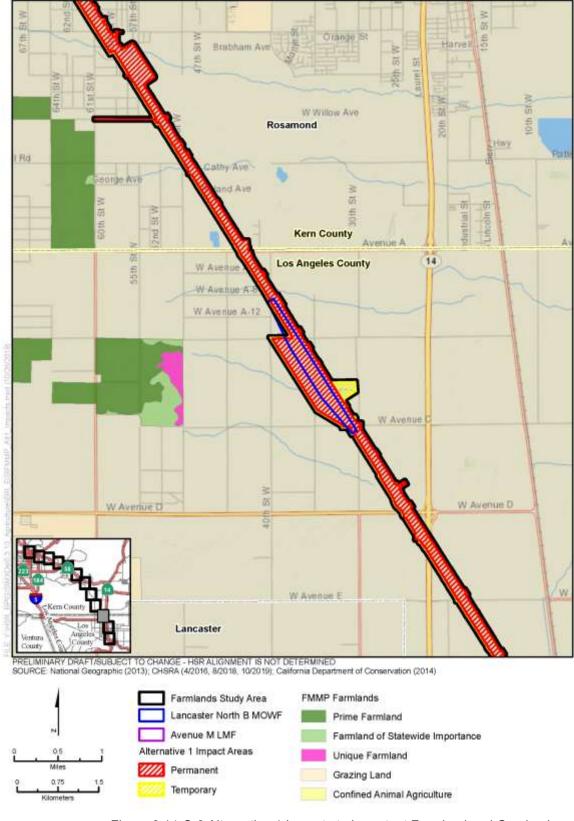

Figure 3.14-C-5 Land Zoned for Agriculture (Sheet 11 of 12)

Figure 3.14-C-5 Land Zoned for Agriculture (Sheet 12 of 12)

Figure 3.14-C-6 Alternative 1 Impacts to Important Farmland and Grazing Land (Sheet 1 of 12)

Figure 3.14-C-6 Alternative 1 Impacts to Important Farmland and Grazing Land (Sheet 2 of 12)

Figure 3.14-C-6 Alternative 1 Impacts to Important Farmland and Grazing Land (Sheet 3 of 12)

Figure 3.14-C-6 Alternative 1 Impacts to Important Farmland and Grazing Land (Sheet 4 of 12)