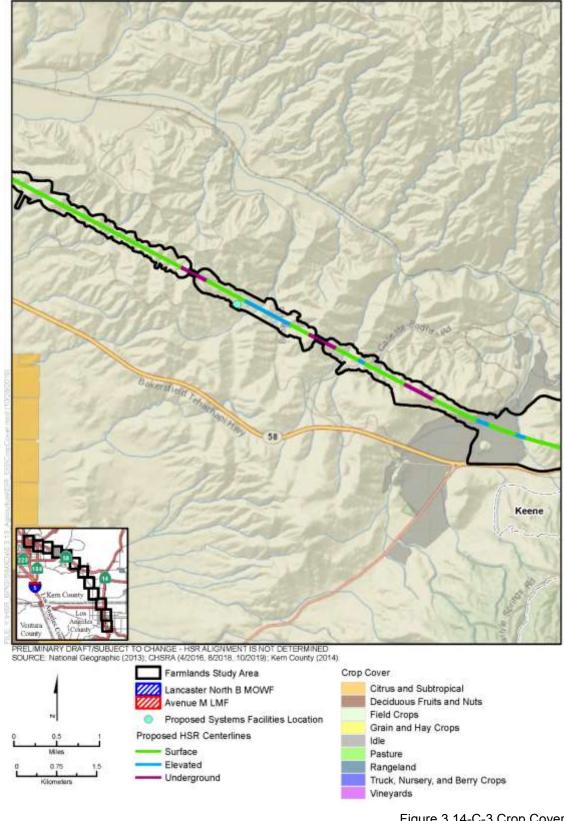

Figure 3.14-C-3 Crop Cover

(Sheet 1 of 12)

Figure 3.14-C-3 Crop Cover (Sheet 2 of 12)

Figure 3.14-C-3 Crop Cover (Sheet 3 of 12)

Figure 3.14-C-3 Crop Cover (Sheet 4 of 12)

Figure 3.14-C-3 Crop Cover (Sheet 5 of 12)