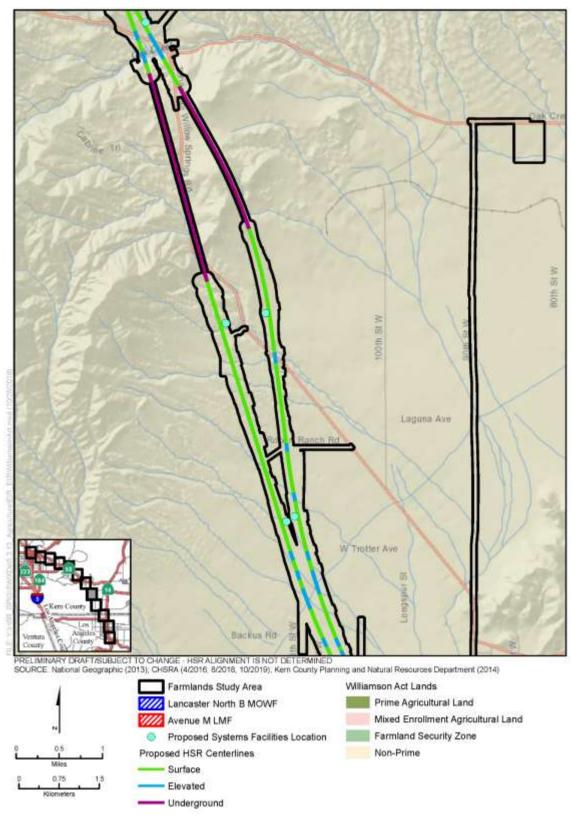

Figure 3.14-C-3 Crop Cover (Sheet 11 of 12)

Figure 3.14-C-3 Crop Cover (Sheet 12 of 12)

Figure 3.14-C-4 Williamson Act Contract Land

(Sheet 1 of 12)

Figure 3.14-C-4 Williamson Act Contract Land (Sheet 2 of 12)

Figure 3.14-C-4 Williamson Act Contract Land (Sheet 3 of 12)

Figure 3.14-C-4 Williamson Act Contract Land (Sheet 4 of 12)

Figure 3.14-C-4 Williamson Act Contract Land (Sheet 5 of 12)

Figure 3.14-C-4 Williamson Act Contract Land (Sheet 6 of 12)