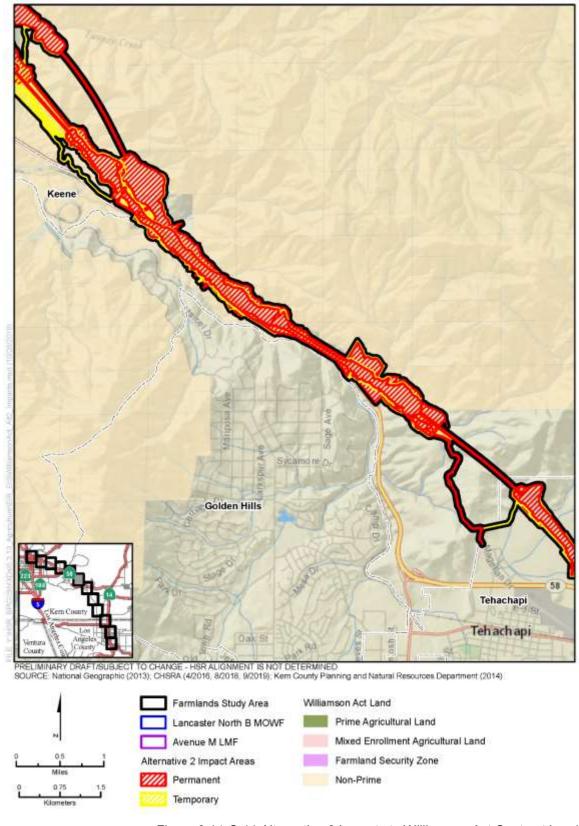

Figure 3.14-C-6 Alternative 1 Impacts to Important Farmland and Grazing Land (Sheet 11 of 12)

Figure 3.14-C-6 Alternative 1 Impacts to Important Farmland and Grazing Land (Sheet 12 of 12)

Figure 3.14-C-7 Alternative 2 Impacts to Important Farmland and Grazing Land
(Sheet 1 of 12)

Figure 3.14-C-7 Alternative 2 Impacts to Important Farmland and Grazing Land (Sheet 2 of 12)

Figure 3.14-C-7 Alternative 2 Impacts to Important Farmland and Grazing Land (Sheet 3 of 12)

Figure 3.14-C-7 Alternative 2 Impacts to Important Farmland and Grazing Land (Sheet 4 of 12)