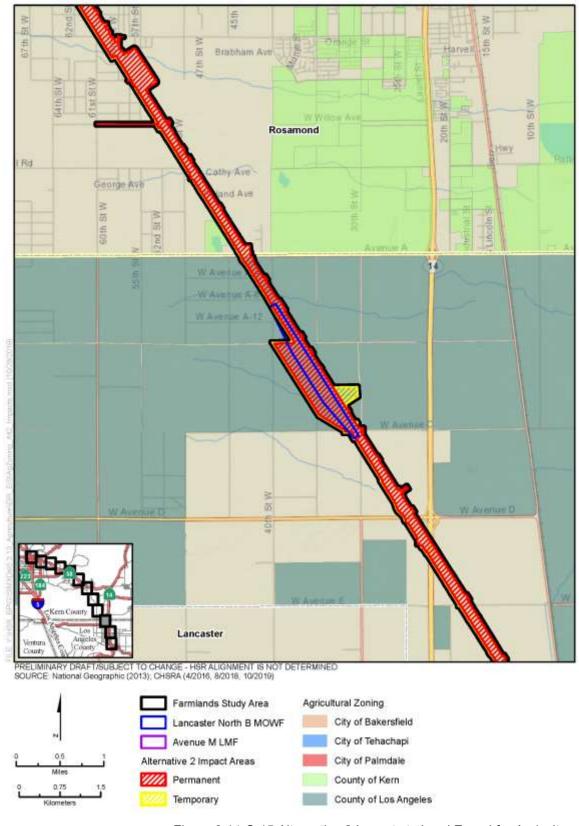

Figure 3.14-C-5 Land Zoned for Agriculture (Sheet 7 of 12)

Figure 3.14-C-5 Land Zoned for Agriculture (Sheet 8 of 12)

Figure 3.14-C-5 Land Zoned for Agriculture (Sheet 9 of 12)

Figure 3.14-C-5 Land Zoned for Agriculture (Sheet 10 of 12)

Figure 3.14-C-5 Land Zoned for Agriculture (Sheet 11 of 12)

Figure 3.14-C-5 Land Zoned for Agriculture (Sheet 12 of 12)

Figure 3.14-C-6 Alternative 1 Impacts to Important Farmland and Grazing Land (Sheet 1 of 12)