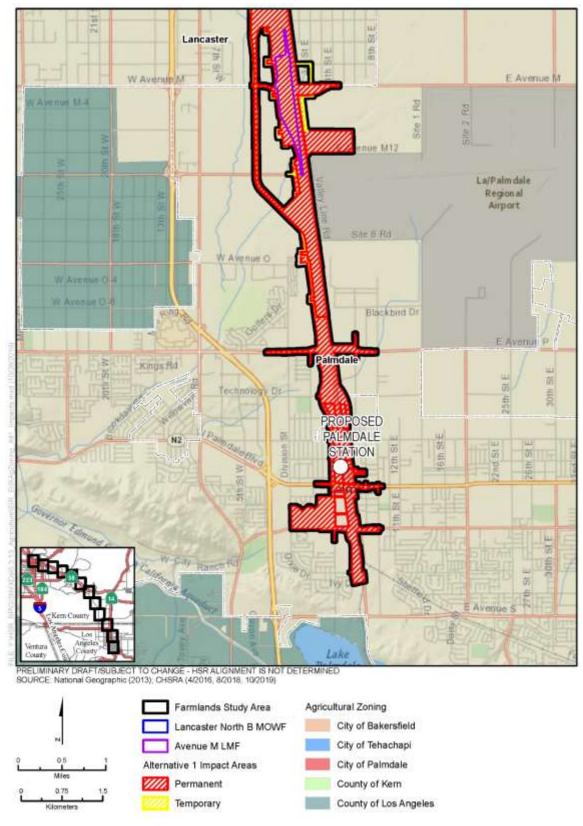

Figure 3.14-C-5 Land Zoned for Agriculture (Sheet 11 of 12)

Figure 3.14-C-5 Land Zoned for Agriculture (Sheet 12 of 12)

Figure 3.14-C-6 Alternative 1 Impacts to Important Farmland and Grazing Land (Sheet 1 of 12)

Figure 3.14-C-6 Alternative 1 Impacts to Important Farmland and Grazing Land (Sheet 2 of 12)

Figure 3.14-C-6 Alternative 1 Impacts to Important Farmland and Grazing Land (Sheet 3 of 12)

Figure 3.14-C-6 Alternative 1 Impacts to Important Farmland and Grazing Land (Sheet 4 of 12)