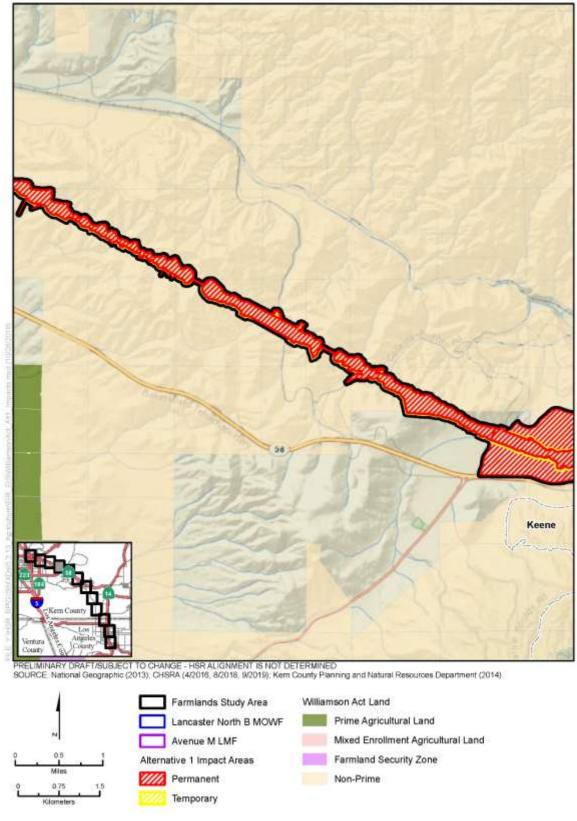

Figure 3.14-C-5 Land Zoned for Agriculture (Sheet 11 of 12)

Figure 3.14-C-5 Land Zoned for Agriculture (Sheet 12 of 12)

Figure 3.14-C-6 Alternative 1 Impacts to Important Farmland and Grazing Land (Sheet 1 of 12)