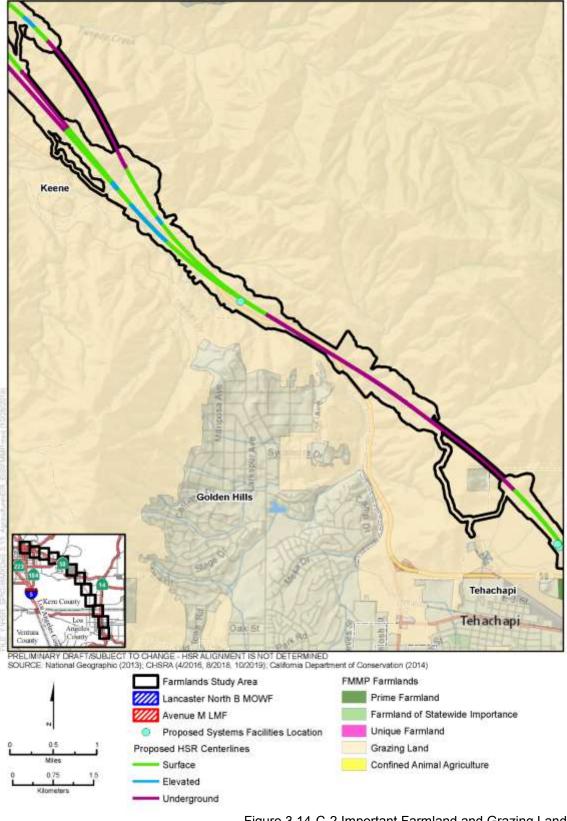

Figure 3.14-C-2 Important Farmland and Grazing Land (Sheet 4 of 12)

Figure 3.14-C-2 Important Farmland and Grazing Land (Sheet 5 of 12)

Figure 3.14-C-2 Important Farmland and Grazing Land (Sheet 6 of 12)