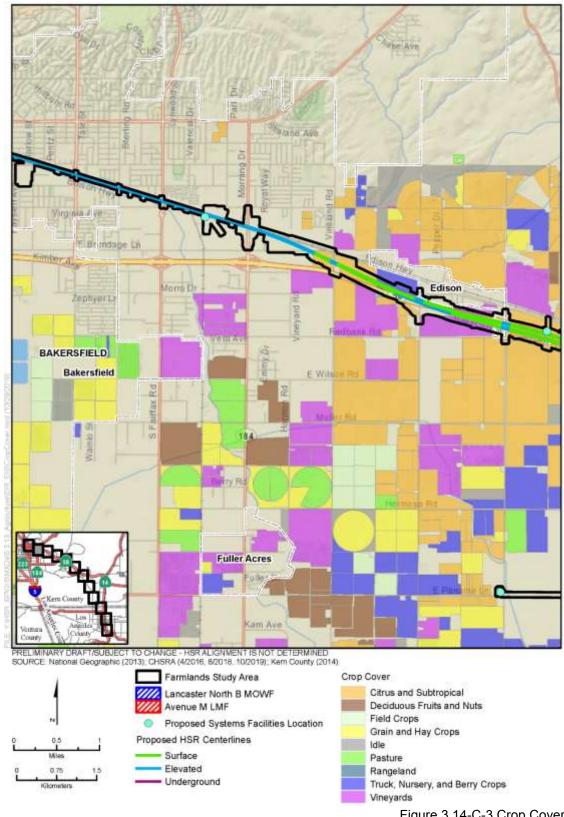

Figure 3.14-C-3 Crop Cover

(Sheet 1 of 12)

Figure 3.14-C-3 Crop Cover (Sheet 2 of 12)

Figure 3.14-C-3 Crop Cover (Sheet 3 of 12)

Figure 3.14-C-3 Crop Cover (Sheet 4 of 12)

Figure 3.14-C-3 Crop Cover (Sheet 5 of 12)

Figure 3.14-C-3 Crop Cover (Sheet 6 of 12)

Figure 3.14-C-3 Crop Cover (Sheet 7 of 12)

Figure 3.14-C-3 Crop Cover (Sheet 8 of 12)

Figure 3.14-C-3 Crop Cover (Sheet 9 of 12)

Figure 3.14-C-3 Crop Cover (Sheet 10 of 12)

Figure 3.14-C-3 Crop Cover (Sheet 11 of 12)

Figure 3.14-C-3 Crop Cover (Sheet 12 of 12)

Figure 3.14-C-4 Williamson Act Contract Land

(Sheet 1 of 12)

Figure 3.14-C-4 Williamson Act Contract Land (Sheet 2 of 12)