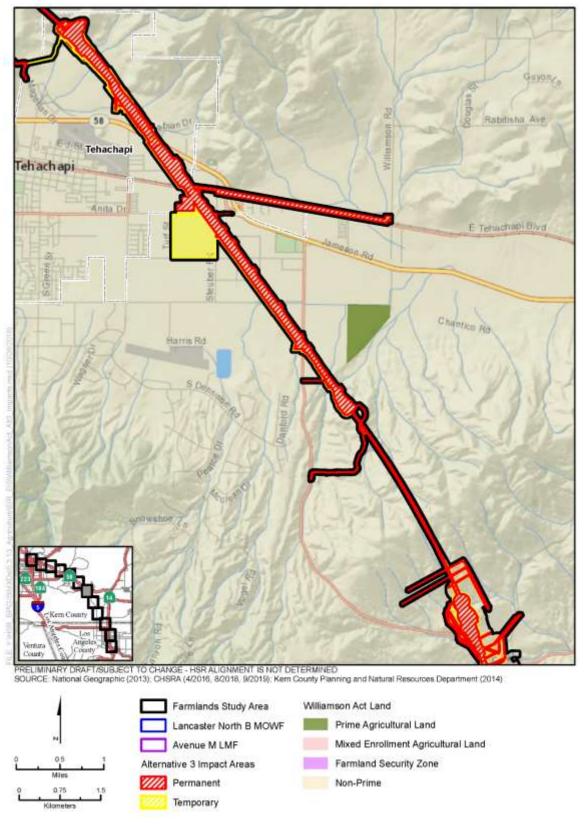

Figure 3.14-C-7 Alternative 2 Impacts to Important Farmland and Grazing Land (Sheet 11 of 12)

Figure 3.14-C-7 Alternative 2 Impacts to Important Farmland and Grazing Land (Sheet 12 of 12)

Figure 3.14-C-8 Alternative 3 Impacts to Important Farmland and Grazing Land
(Sheet 1 of 12)

Figure 3.14-C-8 Alternative 3 Impacts to Important Farmland and Grazing Land (Sheet 2 of 12)

Figure 3.14-C-8 Alternative 3 Impacts to Important Farmland and Grazing Land (Sheet 3 of 12)

Figure 3.14-C-8 Alternative 3 Impacts to Important Farmland and Grazing Land (Sheet 4 of 12)