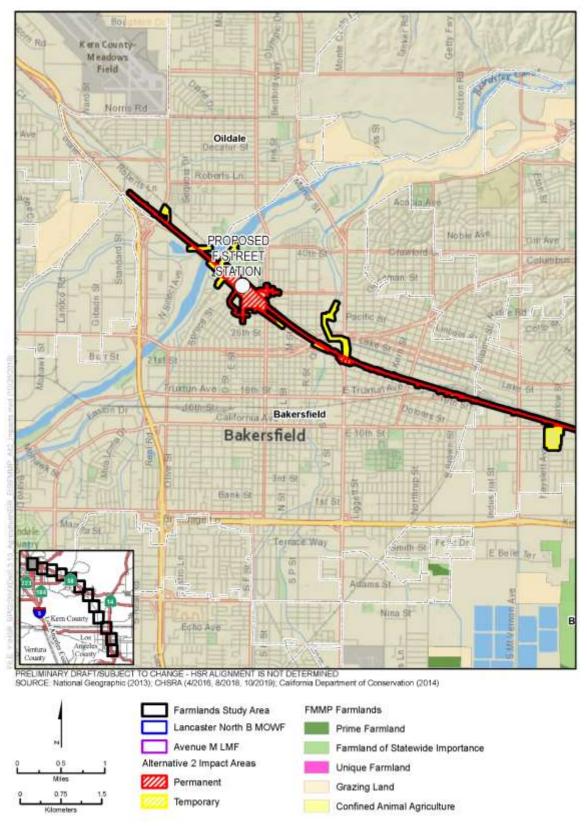

Figure 3.14-C-6 Alternative 1 Impacts to Important Farmland and Grazing Land (Sheet 11 of 12)

Figure 3.14-C-6 Alternative 1 Impacts to Important Farmland and Grazing Land (Sheet 12 of 12)

Figure 3.14-C-7 Alternative 2 Impacts to Important Farmland and Grazing Land
(Sheet 1 of 12)

Figure 3.14-C-7 Alternative 2 Impacts to Important Farmland and Grazing Land (Sheet 2 of 12)

Figure 3.14-C-7 Alternative 2 Impacts to Important Farmland and Grazing Land (Sheet 3 of 12)

Figure 3.14-C-7 Alternative 2 Impacts to Important Farmland and Grazing Land (Sheet 4 of 12)