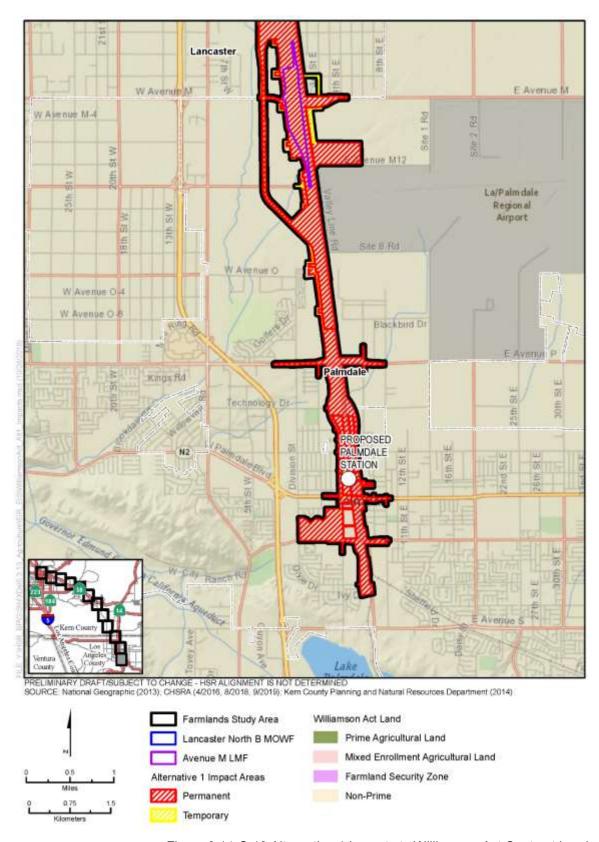

Figure 3.14-C-6 Alternative 1 Impacts to Important Farmland and Grazing Land (Sheet 8 of 12)

Figure 3.14-C-6 Alternative 1 Impacts to Important Farmland and Grazing Land (Sheet 9 of 12)

Figure 3.14-C-6 Alternative 1 Impacts to Important Farmland and Grazing Land (Sheet 10 of 12)

Figure 3.14-C-6 Alternative 1 Impacts to Important Farmland and Grazing Land (Sheet 11 of 12)

Figure 3.14-C-6 Alternative 1 Impacts to Important Farmland and Grazing Land (Sheet 12 of 12)

Figure 3.14-C-7 Alternative 2 Impacts to Important Farmland and Grazing Land
(Sheet 1 of 12)