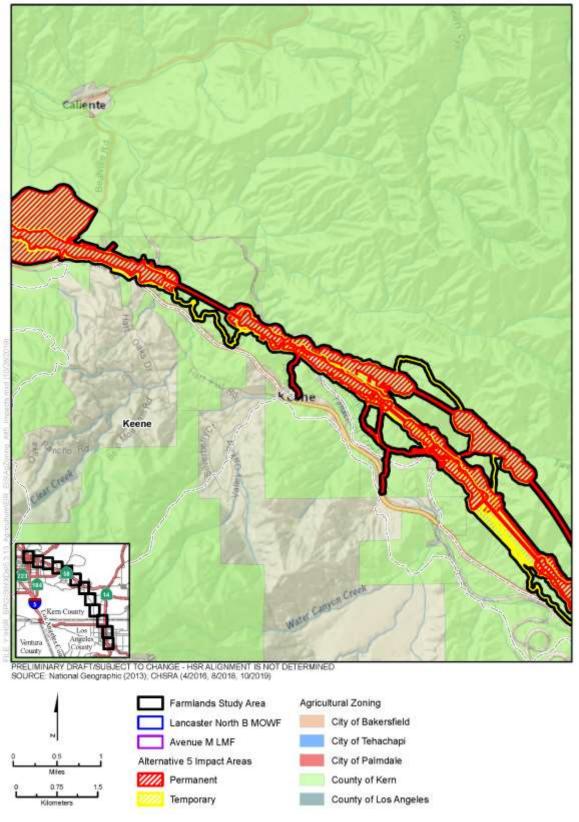

Figure 3.14-C-17 Alternative 5 Impacts to Land Zoned for Agriculture (Sheet 2 of 12)

Figure 3.14-C-17 Alternative 5 Impacts to Land Zoned for Agriculture (Sheet 3 of 12)

Figure 3.14-C-17 Alternative 5 Impacts to Land Zoned for Agriculture (Sheet 4 of 12)

Figure 3.14-C-17 Alternative 5 Impacts to Land Zoned for Agriculture (Sheet 5 of 12)

Figure 3.14-C-17 Alternative 5 Impacts to Land Zoned for Agriculture (Sheet 6 of 12)

Figure 3.14-C-17 Alternative 5 Impacts to Land Zoned for Agriculture (Sheet 7 of 12)