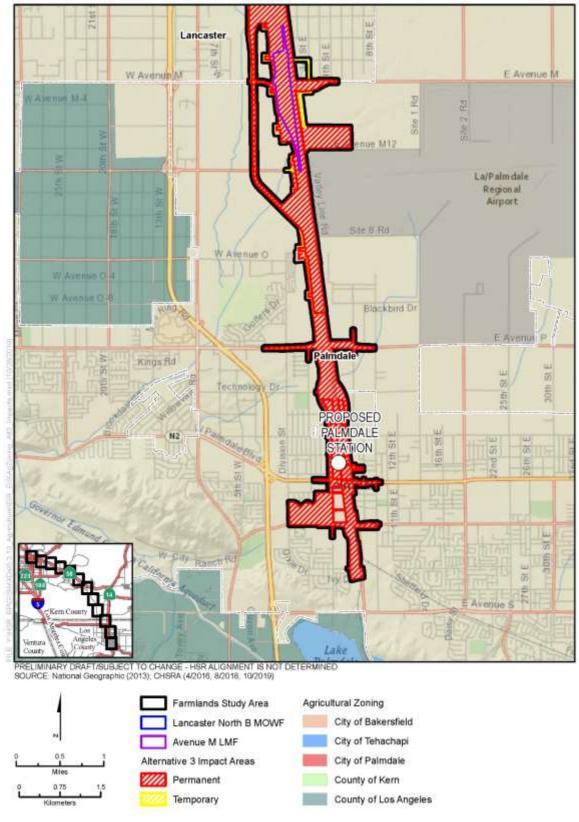

Figure 3.14-C-8 Alternative 3 Impacts to Important Farmland and Grazing Land (Sheet 11 of 12)

Figure 3.14-C-8 Alternative 3 Impacts to Important Farmland and Grazing Land (Sheet 12 of 12)

Figure 3.14-C-9 Alternative 5 Impacts to Important Farmland and Grazing Land (Sheet 1 of 12)