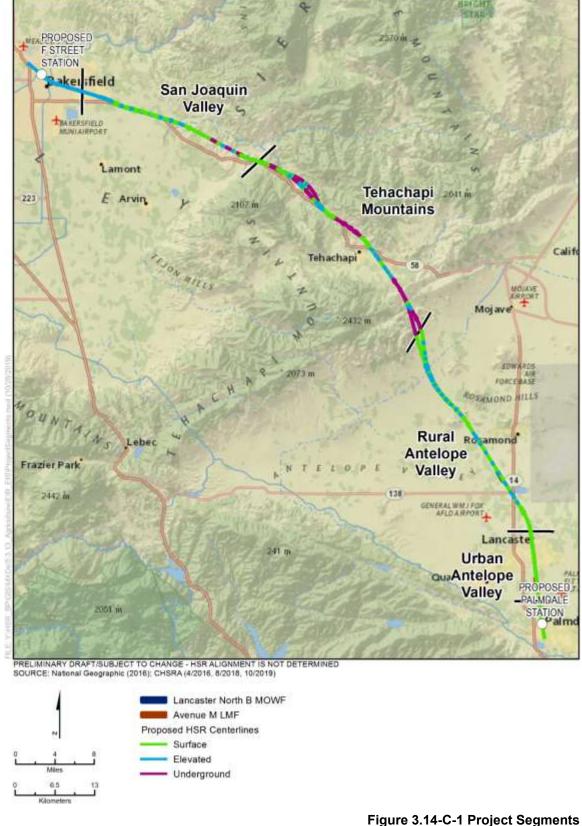

## Bakersfield to Palmdale Project Section

Draft Project Environmental Impact Report/Environmental Impact Statement

Appendix 3.14-C: Agricultural Farmland and Forest Land Figures

The environmental review, consultation, and other actions required by applicable Federal environmental laws for this project are being or have been carried out by the State of California pursuant to 23 U.S.C. 327 and a Memorandum of Understanding dated July 23, 2019, and executed by the Federal Railroad Administration and the State of California.