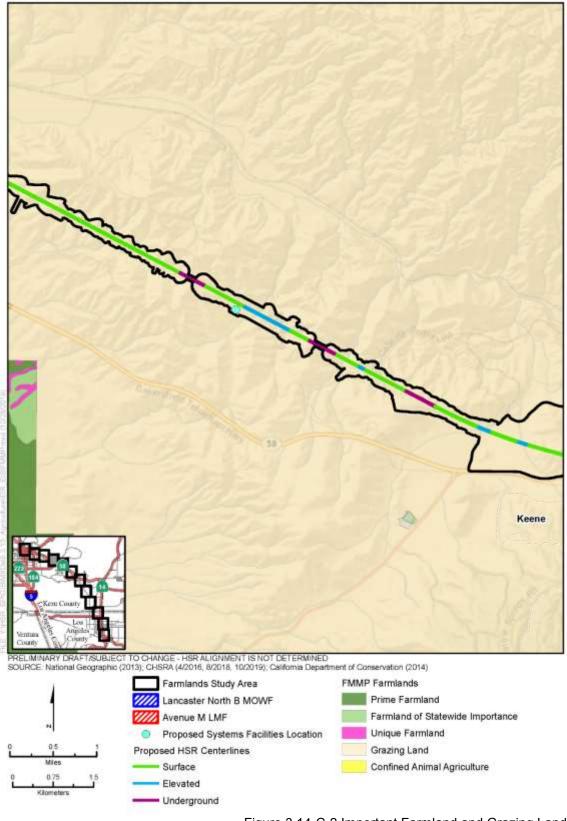

## This page intentionally left blank

Figure 3.14-C-2 Important Farmland and Grazing Land

(Sheet 1 of 12)

Figure 3.14-C-2 Important Farmland and Grazing Land (Sheet 2 of 12)

Figure 3.14-C-2 Important Farmland and Grazing Land (Sheet 3 of 12)