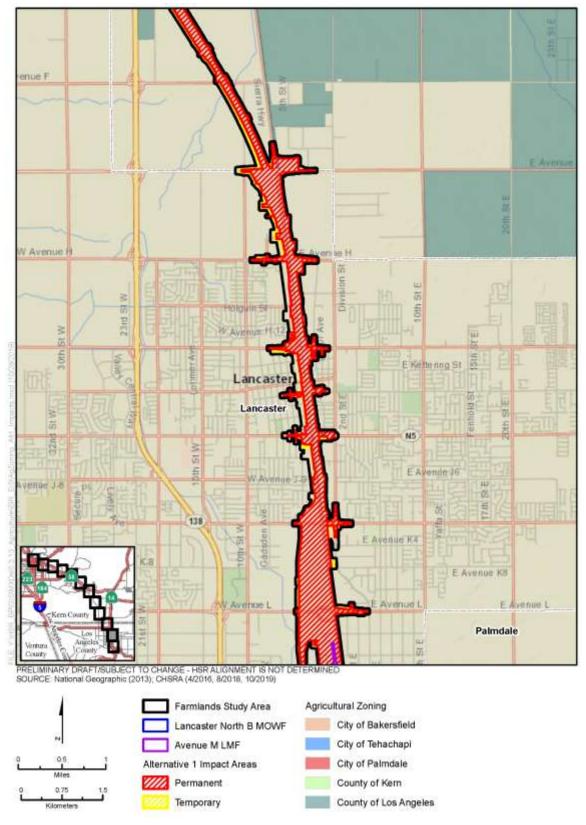

Figure 3.14-C-5 Land Zoned for Agriculture (Sheet 11 of 12)

Figure 3.14-C-5 Land Zoned for Agriculture (Sheet 12 of 12)

Figure 3.14-C-6 Alternative 1 Impacts to Important Farmland and Grazing Land (Sheet 1 of 12)

Figure 3.14-C-6 Alternative 1 Impacts to Important Farmland and Grazing Land (Sheet 2 of 12)

Figure 3.14-C-6 Alternative 1 Impacts to Important Farmland and Grazing Land (Sheet 3 of 12)

Figure 3.14-C-6 Alternative 1 Impacts to Important Farmland and Grazing Land (Sheet 4 of 12)