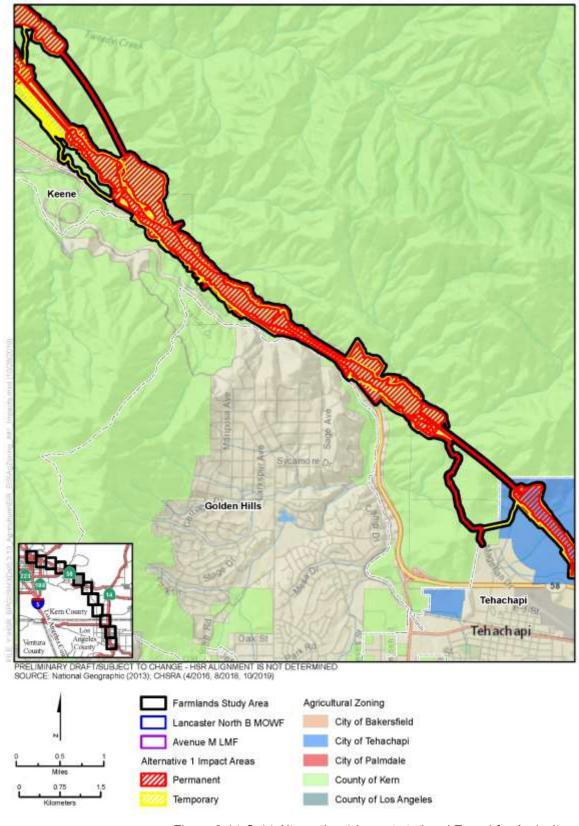

Figure 3.14-C-14 Alternative 1 Impacts to Land Zoned for Agriculture (Sheet 5 of 12)

Figure 3.14-C-14 Alternative 1 Impacts to Land Zoned for Agriculture (Sheet 6 of 12)

Figure 3.14-C-14 Alternative 1 Impacts to Land Zoned for Agriculture (Sheet 7 of 12)