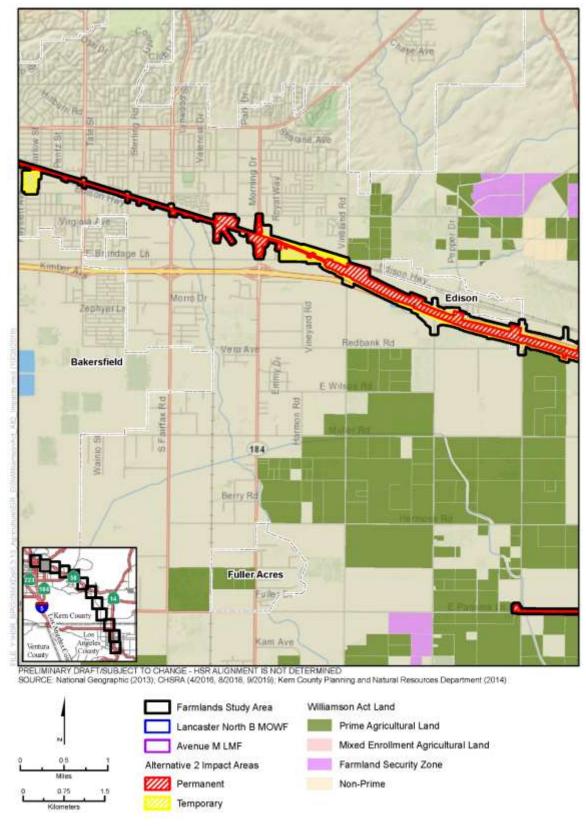

Figure 3.14-C-7 Alternative 2 Impacts to Important Farmland and Grazing Land (Sheet 2 of 12)

Figure 3.14-C-7 Alternative 2 Impacts to Important Farmland and Grazing Land (Sheet 3 of 12)

Figure 3.14-C-7 Alternative 2 Impacts to Important Farmland and Grazing Land (Sheet 4 of 12)

Figure 3.14-C-7 Alternative 2 Impacts to Important Farmland and Grazing Land (Sheet 5 of 12)

Figure 3.14-C-7 Alternative 2 Impacts to Important Farmland and Grazing Land (Sheet 6 of 12)

Figure 3.14-C-7 Alternative 2 Impacts to Important Farmland and Grazing Land (Sheet 7 of 12)