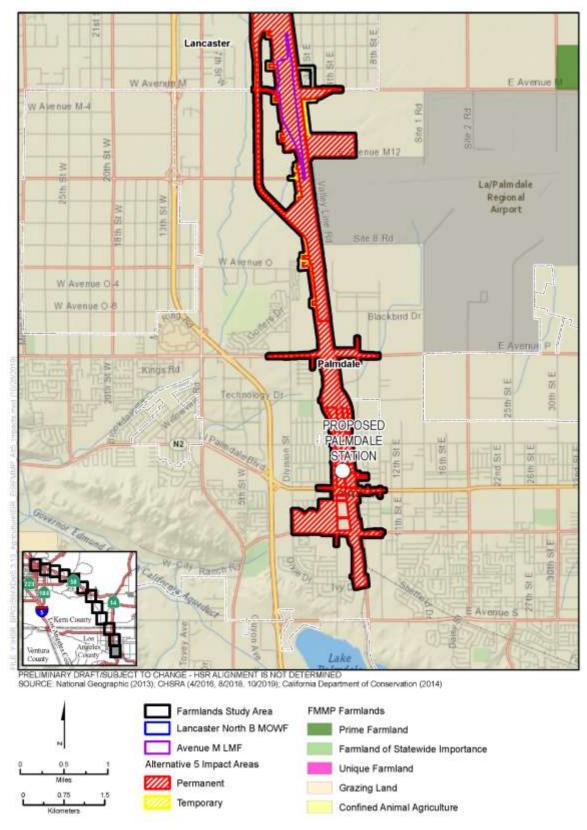

Figure 3.14-C-9 Alternative 5 Impacts to Important Farmland and Grazing Land (Sheet 8 of 12)

Figure 3.14-C-9 Alternative 5 Impacts to Important Farmland and Grazing Land (Sheet 9 of 12)

Figure 3.14-C-9 Alternative 5 Impacts to Important Farmland and Grazing Land (Sheet 10 of 12)

Figure 3.14-C-9 Alternative 5 Impacts to Important Farmland and Grazing Land (Sheet 11 of 12)

Figure 3.14-C-9 Alternative 5 Impacts to Important Farmland and Grazing Land (Sheet 12 of 12)

Figure 3.14-C-10 Alternative 1 Impacts to Williamson Act Contract Land
(Sheet 1 of 12)