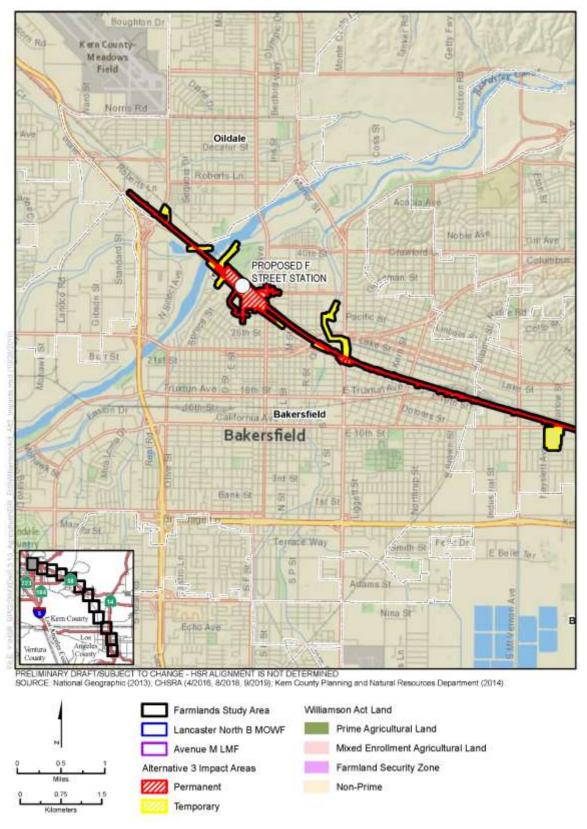

Figure 3.14-C-7 Alternative 2 Impacts to Important Farmland and Grazing Land (Sheet 11 of 12)

Figure 3.14-C-7 Alternative 2 Impacts to Important Farmland and Grazing Land (Sheet 12 of 12)

Figure 3.14-C-8 Alternative 3 Impacts to Important Farmland and Grazing Land
(Sheet 1 of 12)

Figure 3.14-C-8 Alternative 3 Impacts to Important Farmland and Grazing Land (Sheet 2 of 12)

Figure 3.14-C-8 Alternative 3 Impacts to Important Farmland and Grazing Land (Sheet 3 of 12)

Figure 3.14-C-8 Alternative 3 Impacts to Important Farmland and Grazing Land (Sheet 4 of 12)