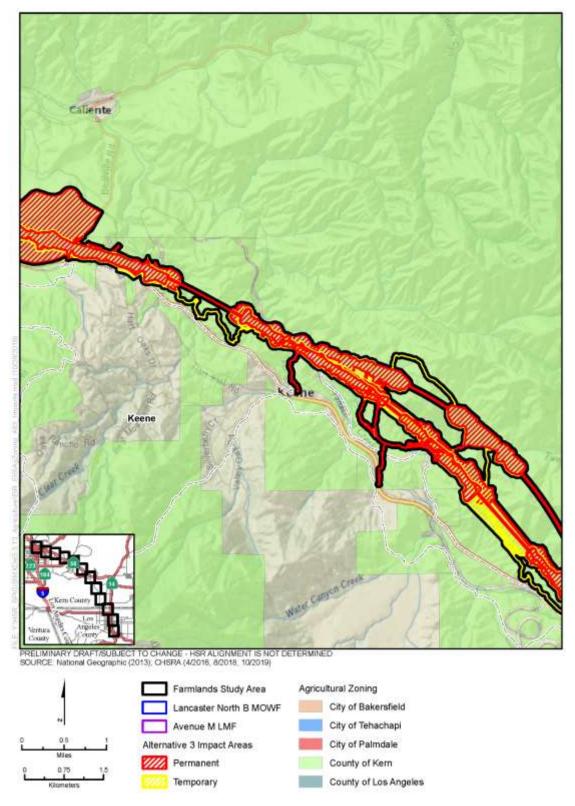

Figure 3.14-C-7 Alternative 2 Impacts to Important Farmland and Grazing Land (Sheet 11 of 12)

Figure 3.14-C-7 Alternative 2 Impacts to Important Farmland and Grazing Land (Sheet 12 of 12)

Figure 3.14-C-8 Alternative 3 Impacts to Important Farmland and Grazing Land
(Sheet 1 of 12)

Figure 3.14-C-8 Alternative 3 Impacts to Important Farmland and Grazing Land (Sheet 2 of 12)

Figure 3.14-C-8 Alternative 3 Impacts to Important Farmland and Grazing Land (Sheet 3 of 12)

Figure 3.14-C-8 Alternative 3 Impacts to Important Farmland and Grazing Land (Sheet 4 of 12)