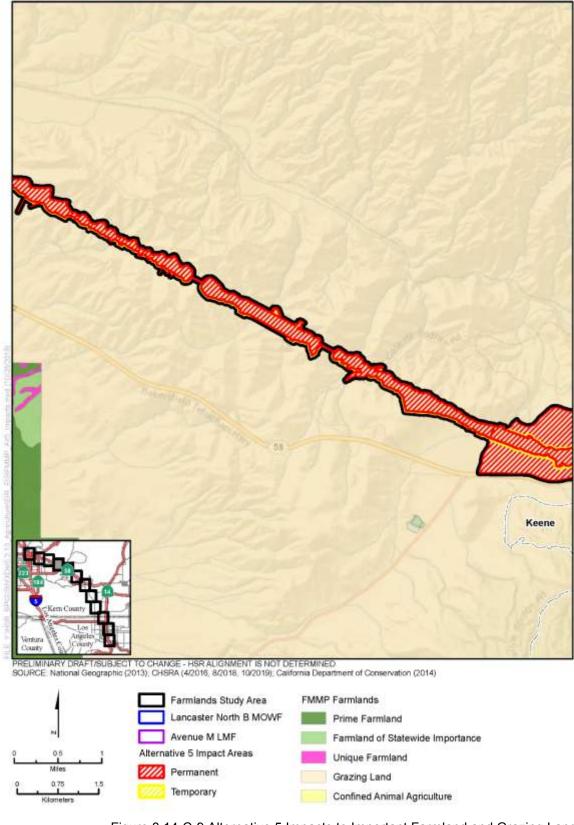

Figure 3.14-C-8 Alternative 3 Impacts to Important Farmland and Grazing Land (Sheet 11 of 12)

Figure 3.14-C-8 Alternative 3 Impacts to Important Farmland and Grazing Land (Sheet 12 of 12)

Figure 3.14-C-9 Alternative 5 Impacts to Important Farmland and Grazing Land (Sheet 1 of 12)

Figure 3.14-C-9 Alternative 5 Impacts to Important Farmland and Grazing Land (Sheet 2 of 12)

Figure 3.14-C-9 Alternative 5 Impacts to Important Farmland and Grazing Land (Sheet 3 of 12)

Figure 3.14-C-9 Alternative 5 Impacts to Important Farmland and Grazing Land (Sheet 4 of 12)