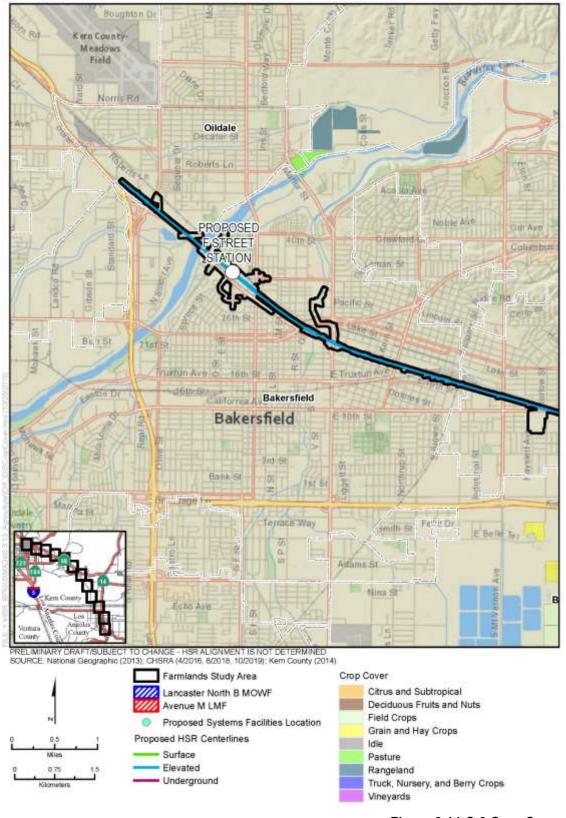

Figure 3.14-C-3 Crop Cover

(Sheet 1 of 12)

Figure 3.14-C-3 Crop Cover (Sheet 2 of 12)

Figure 3.14-C-3 Crop Cover (Sheet 3 of 12)

Figure 3.14-C-3 Crop Cover (Sheet 4 of 12)

Figure 3.14-C-3 Crop Cover (Sheet 5 of 12)

Figure 3.14-C-3 Crop Cover (Sheet 6 of 12)

Figure 3.14-C-3 Crop Cover (Sheet 7 of 12)

Figure 3.14-C-3 Crop Cover (Sheet 8 of 12)

Figure 3.14-C-3 Crop Cover (Sheet 9 of 12)

Figure 3.14-C-3 Crop Cover (Sheet 10 of 12)

Figure 3.14-C-3 Crop Cover (Sheet 11 of 12)

Figure 3.14-C-3 Crop Cover (Sheet 12 of 12)

Figure 3.14-C-4 Williamson Act Contract Land

(Sheet 1 of 12)

Figure 3.14-C-4 Williamson Act Contract Land (Sheet 2 of 12)