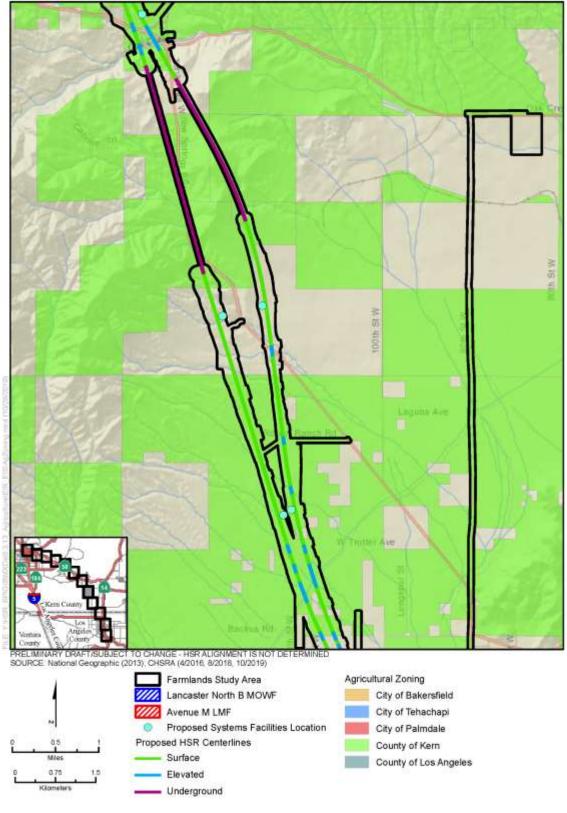

Figure 3.14-C-4 Williamson Act Contract Land (Sheet 11 of 12)

Figure 3.14-C-4 Williamson Act Contract Land (Sheet 12 of 12)

Figure 3.14-C-5 Land Zoned for Agriculture (Sheet 1 of 12)

Figure 3.14-C-5 Land Zoned for Agriculture (Sheet 2 of 12)

Figure 3.14-C-5 Land Zoned for Agriculture (Sheet 3 of 12)

Figure 3.14-C-5 Land Zoned for Agriculture (Sheet 4 of 12)

Figure 3.14-C-5 Land Zoned for Agriculture (Sheet 5 of 12)

Figure 3.14-C-5 Land Zoned for Agriculture (Sheet 6 of 12)

Figure 3.14-C-5 Land Zoned for Agriculture (Sheet 7 of 12)

Figure 3.14-C-5 Land Zoned for Agriculture (Sheet 8 of 12)

Figure 3.14-C-5 Land Zoned for Agriculture (Sheet 9 of 12)

Figure 3.14-C-5 Land Zoned for Agriculture (Sheet 10 of 12)

Figure 3.14-C-5 Land Zoned for Agriculture (Sheet 11 of 12)

Figure 3.14-C-5 Land Zoned for Agriculture (Sheet 12 of 12)

Figure 3.14-C-6 Alternative 1 Impacts to Important Farmland and Grazing Land (Sheet 1 of 12)