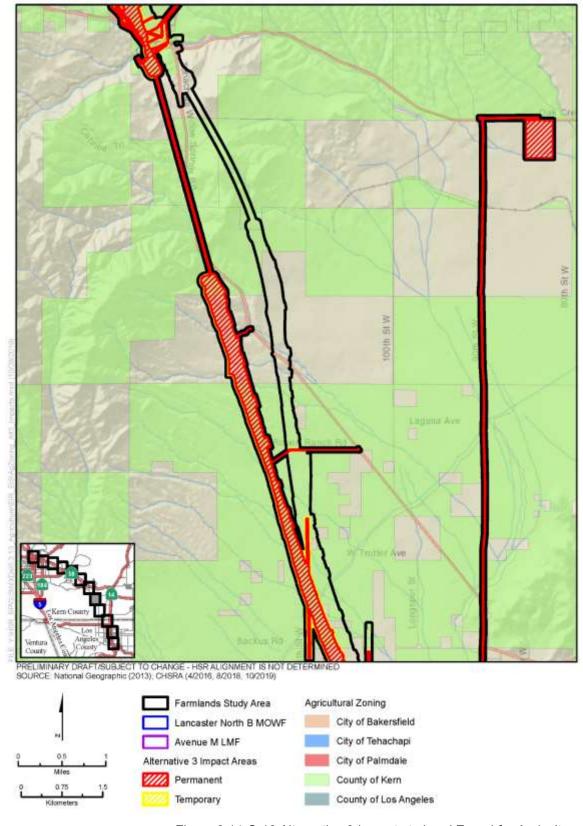

Figure 3.14-C-8 Alternative 3 Impacts to Important Farmland and Grazing Land (Sheet 2 of 12)

Figure 3.14-C-8 Alternative 3 Impacts to Important Farmland and Grazing Land (Sheet 3 of 12)

Figure 3.14-C-8 Alternative 3 Impacts to Important Farmland and Grazing Land (Sheet 4 of 12)

Figure 3.14-C-8 Alternative 3 Impacts to Important Farmland and Grazing Land (Sheet 5 of 12)

Figure 3.14-C-8 Alternative 3 Impacts to Important Farmland and Grazing Land (Sheet 6 of 12)

Figure 3.14-C-8 Alternative 3 Impacts to Important Farmland and Grazing Land (Sheet 7 of 12)