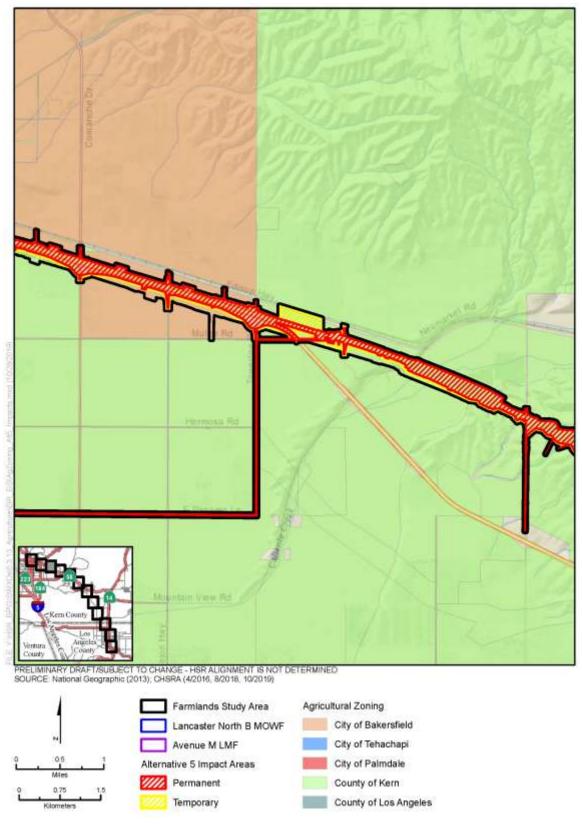

Figure 3.14-C-16 Alternative 3 Impacts to Land Zoned for Agriculture (Sheet 11 of 12)

Figure 3.14-C-16 Alternative 3 Impacts to Land Zoned for Agriculture (Sheet 12 of 12)

Figure 3.14-C-17 Alternative 5 Impacts to Land Zoned for Agriculture (Sheet 1 of 12)

Figure 3.14-C-17 Alternative 5 Impacts to Land Zoned for Agriculture (Sheet 2 of 12)

Figure 3.14-C-17 Alternative 5 Impacts to Land Zoned for Agriculture (Sheet 3 of 12)

Figure 3.14-C-17 Alternative 5 Impacts to Land Zoned for Agriculture (Sheet 4 of 12)