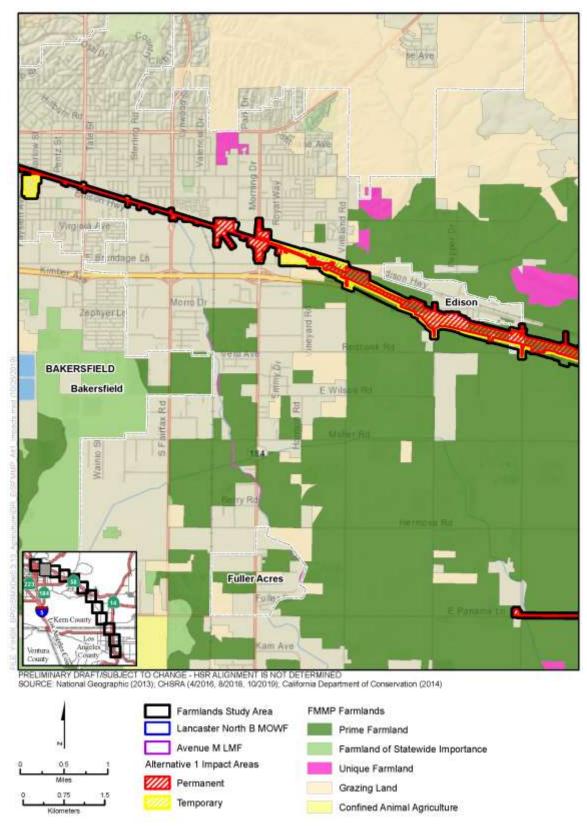

Figure 3.14-C-5 Land Zoned for Agriculture (Sheet 11 of 12)

Figure 3.14-C-5 Land Zoned for Agriculture (Sheet 12 of 12)

Figure 3.14-C-6 Alternative 1 Impacts to Important Farmland and Grazing Land (Sheet 1 of 12)

Figure 3.14-C-6 Alternative 1 Impacts to Important Farmland and Grazing Land (Sheet 2 of 12)

Figure 3.14-C-6 Alternative 1 Impacts to Important Farmland and Grazing Land (Sheet 3 of 12)

Figure 3.14-C-6 Alternative 1 Impacts to Important Farmland and Grazing Land (Sheet 4 of 12)