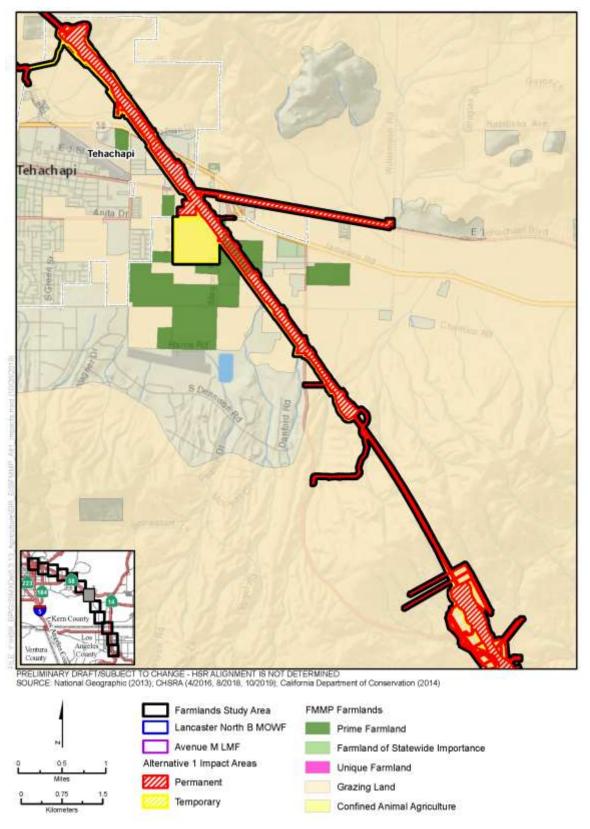

Figure 3.14-C-5 Land Zoned for Agriculture (Sheet 11 of 12)

Figure 3.14-C-5 Land Zoned for Agriculture (Sheet 12 of 12)

Figure 3.14-C-6 Alternative 1 Impacts to Important Farmland and Grazing Land (Sheet 1 of 12)

Figure 3.14-C-6 Alternative 1 Impacts to Important Farmland and Grazing Land (Sheet 2 of 12)

Figure 3.14-C-6 Alternative 1 Impacts to Important Farmland and Grazing Land (Sheet 3 of 12)

Figure 3.14-C-6 Alternative 1 Impacts to Important Farmland and Grazing Land (Sheet 4 of 12)