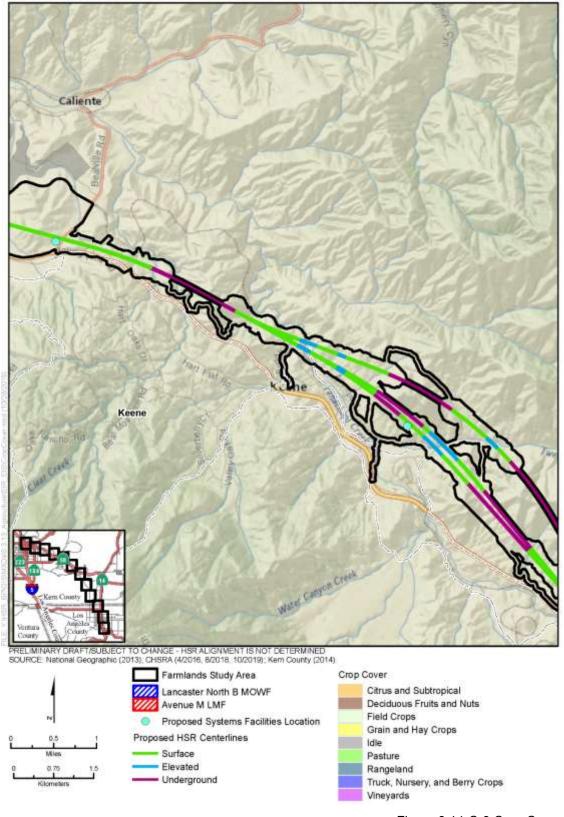

Figure 3.14-C-3 Crop Cover

(Sheet 1 of 12)

Figure 3.14-C-3 Crop Cover (Sheet 2 of 12)

Figure 3.14-C-3 Crop Cover (Sheet 3 of 12)

Figure 3.14-C-3 Crop Cover (Sheet 4 of 12)

Figure 3.14-C-3 Crop Cover (Sheet 5 of 12)

Figure 3.14-C-3 Crop Cover (Sheet 6 of 12)

Figure 3.14-C-3 Crop Cover (Sheet 7 of 12)

Figure 3.14-C-3 Crop Cover (Sheet 8 of 12)

Figure 3.14-C-3 Crop Cover (Sheet 9 of 12)

Figure 3.14-C-3 Crop Cover (Sheet 10 of 12)