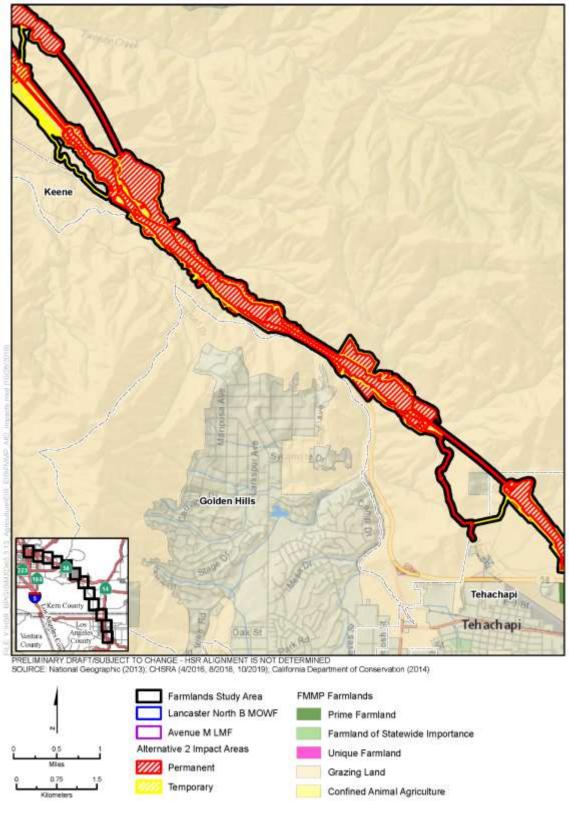

Figure 3.14-C-7 Alternative 2 Impacts to Important Farmland and Grazing Land (Sheet 2 of 12)

Figure 3.14-C-7 Alternative 2 Impacts to Important Farmland and Grazing Land (Sheet 3 of 12)

Figure 3.14-C-7 Alternative 2 Impacts to Important Farmland and Grazing Land (Sheet 4 of 12)