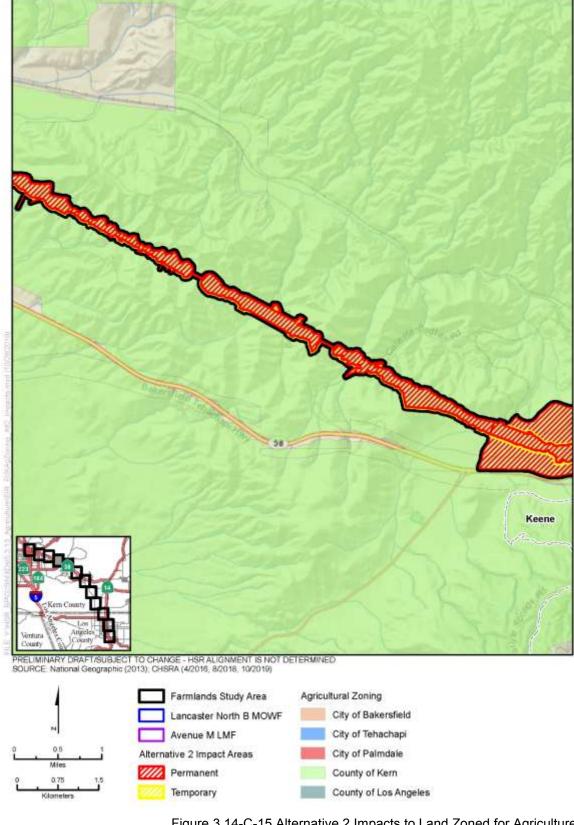

Figure 3.14-C-4 Williamson Act Contract Land (Sheet 11 of 12)

Figure 3.14-C-4 Williamson Act Contract Land (Sheet 12 of 12)

Figure 3.14-C-5 Land Zoned for Agriculture (Sheet 1 of 12)

Figure 3.14-C-5 Land Zoned for Agriculture (Sheet 2 of 12)

Figure 3.14-C-5 Land Zoned for Agriculture (Sheet 3 of 12)

Figure 3.14-C-5 Land Zoned for Agriculture (Sheet 4 of 12)

Figure 3.14-C-5 Land Zoned for Agriculture (Sheet 5 of 12)

Figure 3.14-C-5 Land Zoned for Agriculture (Sheet 6 of 12)