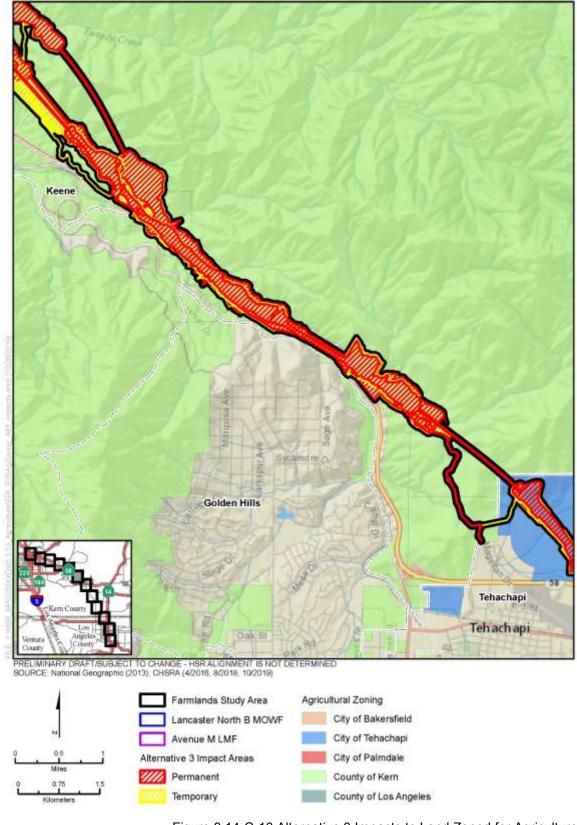

Figure 3.14-C-16 Alternative 3 Impacts to Land Zoned for Agriculture (Sheet 11 of 12)

Figure 3.14-C-16 Alternative 3 Impacts to Land Zoned for Agriculture (Sheet 12 of 12)

Figure 3.14-C-17 Alternative 5 Impacts to Land Zoned for Agriculture (Sheet 1 of 12)