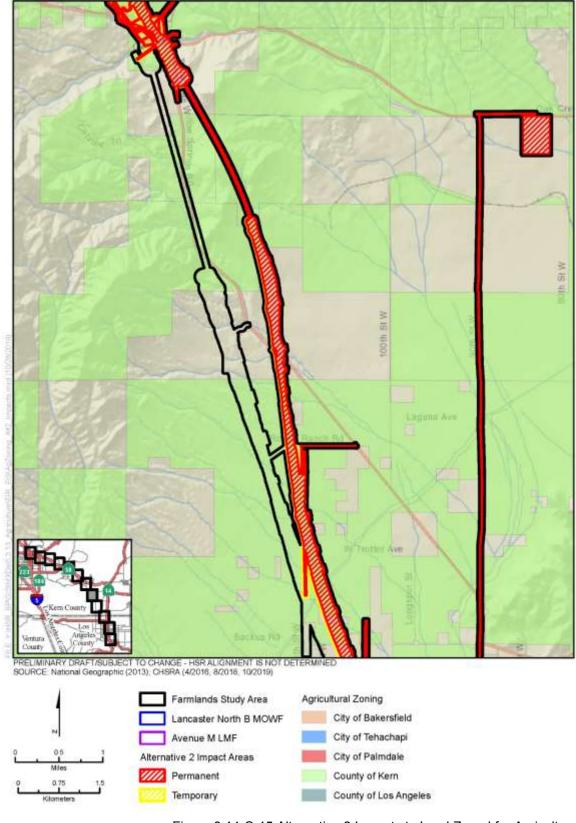

Figure 3.14-C-5 Land Zoned for Agriculture (Sheet 3 of 12)

Figure 3.14-C-5 Land Zoned for Agriculture (Sheet 4 of 12)

Figure 3.14-C-5 Land Zoned for Agriculture (Sheet 5 of 12)

Figure 3.14-C-5 Land Zoned for Agriculture (Sheet 6 of 12)

Figure 3.14-C-5 Land Zoned for Agriculture (Sheet 7 of 12)

Figure 3.14-C-5 Land Zoned for Agriculture (Sheet 8 of 12)

Figure 3.14-C-5 Land Zoned for Agriculture (Sheet 9 of 12)

Figure 3.14-C-5 Land Zoned for Agriculture (Sheet 10 of 12)