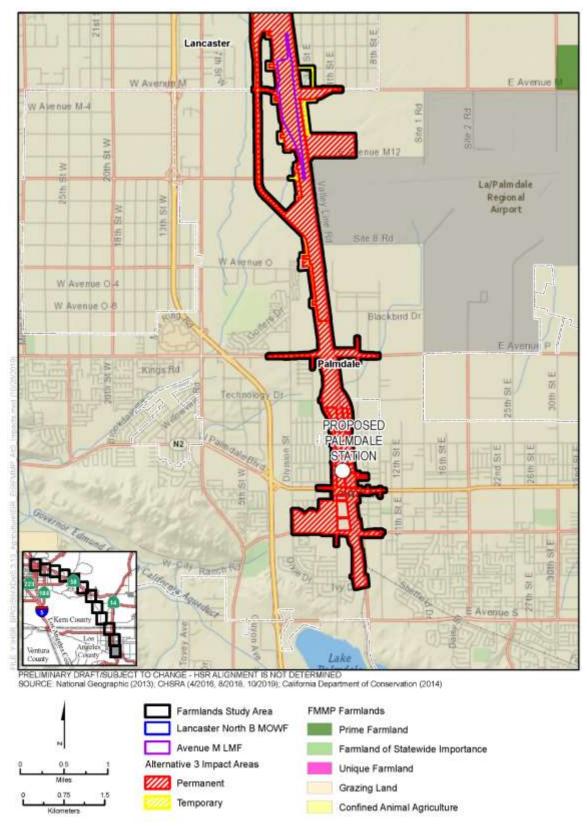

Figure 3.14-C-8 Alternative 3 Impacts to Important Farmland and Grazing Land (Sheet 2 of 12)

Figure 3.14-C-8 Alternative 3 Impacts to Important Farmland and Grazing Land (Sheet 3 of 12)

Figure 3.14-C-8 Alternative 3 Impacts to Important Farmland and Grazing Land (Sheet 4 of 12)