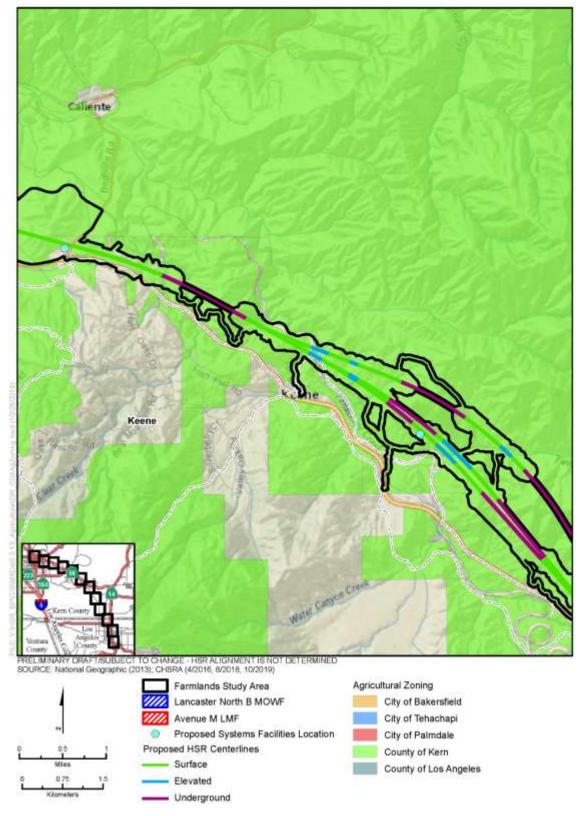

Figure 3.14-C-5 Land Zoned for Agriculture (Sheet 7 of 12)

Figure 3.14-C-5 Land Zoned for Agriculture (Sheet 8 of 12)

Figure 3.14-C-5 Land Zoned for Agriculture (Sheet 9 of 12)

Figure 3.14-C-5 Land Zoned for Agriculture (Sheet 10 of 12)