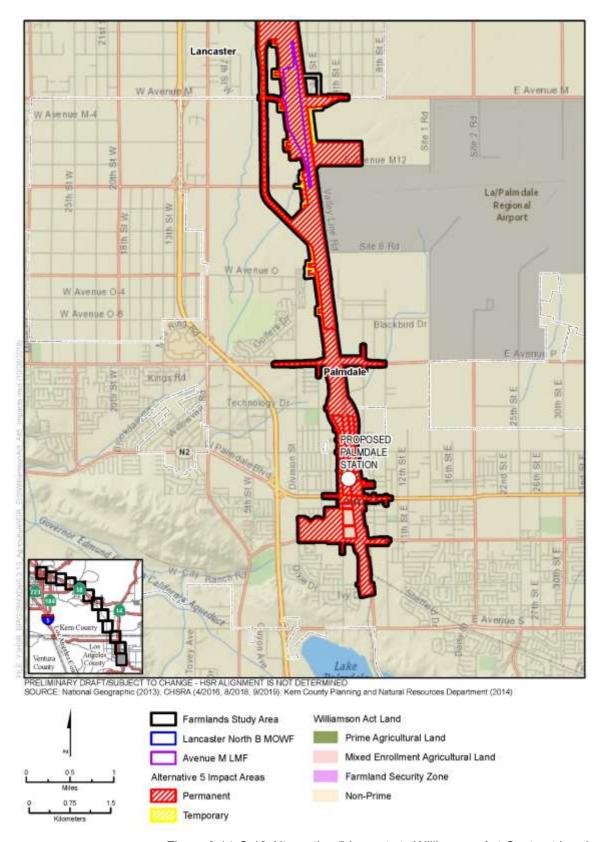

Figure 3.14-C-9 Alternative 5 Impacts to Important Farmland and Grazing Land (Sheet 8 of 12)

Figure 3.14-C-9 Alternative 5 Impacts to Important Farmland and Grazing Land (Sheet 9 of 12)

Figure 3.14-C-9 Alternative 5 Impacts to Important Farmland and Grazing Land (Sheet 10 of 12)

Figure 3.14-C-9 Alternative 5 Impacts to Important Farmland and Grazing Land (Sheet 11 of 12)

Figure 3.14-C-9 Alternative 5 Impacts to Important Farmland and Grazing Land (Sheet 12 of 12)

Figure 3.14-C-10 Alternative 1 Impacts to Williamson Act Contract Land
(Sheet 1 of 12)