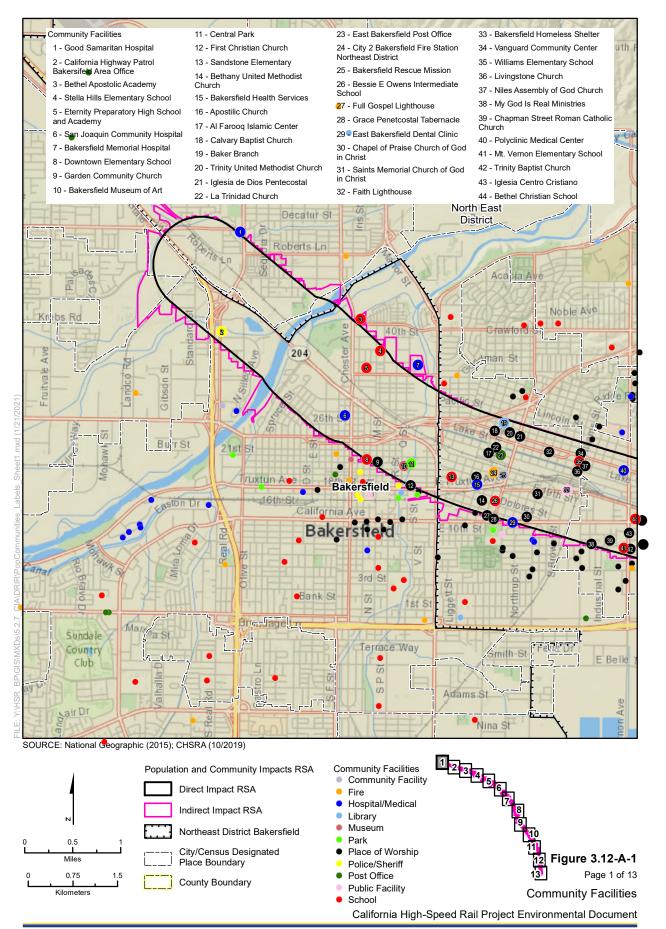

- Figure 3.12-A-1: Community Facilities (13 sheets)
- Figure 3.12-A-2: Economic Impacts Resource Study Area (1 sheet)
- Figure 3.12-A-3: Northeast Bakersfield (1 sheet)
- Figure 3.12-A-4: School Districts (1 sheet)
- Figure 3.12-A-5: Bikeways (9 sheets)
- Figure 3.12-A-6: Replacement Areas (1 sheet)
- Table 3.12-A-1: Community Facilities Within the Direct and Indirect Impacts Resource Study Areas for Population and Community Impacts (8 pages)
- Table 3.12-A-2: Existing and Proposed Bicycle Lanes (3 pages)

Table 3.12-A-1 Community Facilities Within the Direct and Indirect Impacts Resource Study Areas for Population and Community Impacts

| Facility No. <sup>1</sup> | Name/Address                                                                     | Jurisdiction              |
|---------------------------|----------------------------------------------------------------------------------|---------------------------|
| 1                         | Good Samaritan Hospital<br>901 Olive Drive                                       | Bakersfield (Oildale CDP) |
| 2                         | California Highway Patrol – Bakersfield Area Office<br>4040 Buck Owens Boulevard | Bakersfield               |
| 3                         | Bethel Apostolic Academy<br>1418 W Columbus Drive                                | Bakersfield               |
| 4                         | Stella Hills Elementary School<br>3800 Jewett Avenue                             | Bakersfield               |
| 5                         | Eternity Preparatory High School and Academy 2119 20th Street                    | Bakersfield               |
| 6                         | San Joaquin Community Hospital<br>2615 Chester Avenue                            | Bakersfield               |
| 7                         | Bakersfield Memorial Hospital<br>420 34th Street                                 | Bakersfield               |
| 8                         | Downtown Elementary School<br>2021 M Street                                      | Bakersfield               |
| 9                         | Garden Community Church<br>2010 O Street                                         | Bakersfield               |
| 10                        | Kern County Sheriff – Crime Lab<br>1300 18th Street                              | Bakersfield               |
| 11                        | Kern County School Superintendent<br>1300 17th Street                            | Bakersfield               |
| 12                        | First Baptist Church<br>2787 20th Street West                                    | Bakersfield               |
| 13                        | Kern County Law Library<br>1415 Truxtun Avenue                                   | Bakersfield               |
| 14                        | Kern County Sheriff – Jail<br>1415 Truxtun Avenue                                | Bakersfield               |
| 15                        | Mercy – Memorial Home Health<br>1600 D Street                                    | Bakersfield               |
| 16                        | Kern County Sheriff<br>1501 L Street                                             | Bakersfield               |
| 17                        | Kern County Clerk<br>1115 Truxtun Avenue                                         | Bakersfield               |
| 18                        | Ebenezer Baptist Church<br>1401 California Avenue                                | Bakersfield               |
| 19                        | Bakersfield Muslim Center<br>1221 California Avenue                              | Bakersfield               |
| 20                        | Tristone Baptist Church<br>1031 M Street                                         | Bakersfield               |
| 21                        | California Avenue Church of Christ<br>1020 California Avenue                     | Bakersfield               |

Sources: City of Bakersfield (2016), City of Lancaster (2016), City of Palmdale (2016), City of Tehachapi (2016), Google Maps (for churches) (2016) and United States Postal Service (2016)

Refer to Figure 3.12-A-1 for the locations of the community facilities cited in this table.