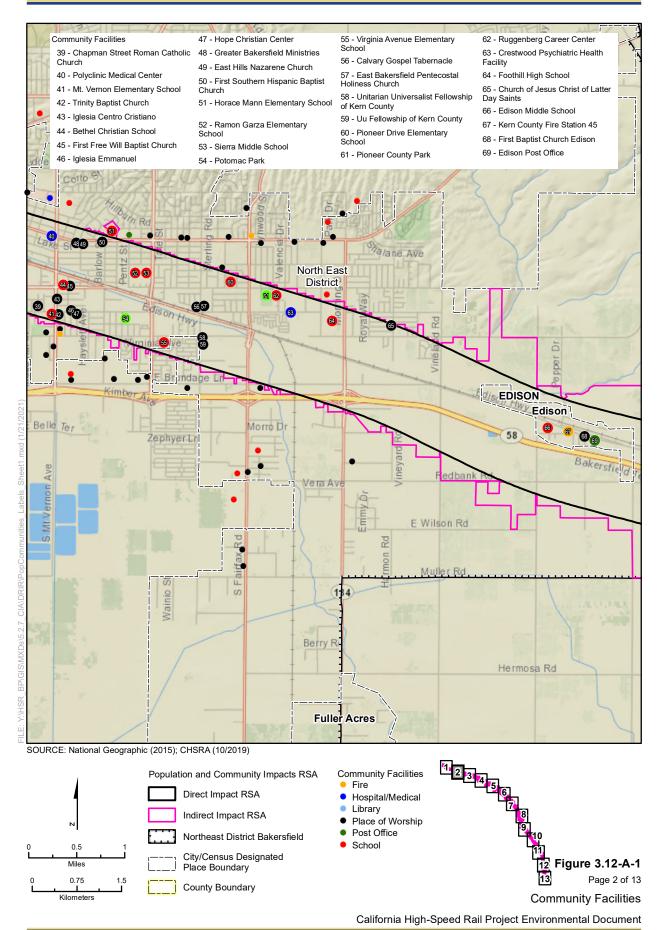

- Figure 3.12-A-1: Community Facilities (13 sheets)
- Figure 3.12-A-2: Economic Impacts Resource Study Area (1 sheet)
- Figure 3.12-A-3: Northeast Bakersfield (1 sheet)
- Figure 3.12-A-4: School Districts (1 sheet)
- Figure 3.12-A-5: Bikeways (9 sheets)
- Figure 3.12-A-6: Replacement Areas (1 sheet)
- Table 3.12-A-1: Community Facilities Within the Direct and Indirect Impacts Resource Study Areas for Population and Community Impacts (8 pages)
- Table 3.12-A-2: Existing and Proposed Bicycle Lanes (3 pages)

| Facility No. <sup>1</sup> | Name/Address                                                           | Jurisdiction                                 |
|---------------------------|------------------------------------------------------------------------|----------------------------------------------|
| 22                        | Rafer Johnson Children's Center<br>1100 9th Street                     | Bakersfield                                  |
| 23                        | Trinity Temple Church of God in Christ<br>1028 O Street                | Bakersfield                                  |
| 24                        | Mt. Zion Baptist Church<br>825 California Avenue                       | Bakersfield                                  |
| 25                        | Cain Memorial African Methodist Episcopal Church 630 California Avenue | Bakersfield                                  |
| 26                        | Amtrak Station Playground<br>601 Truxtun Avenue                        | Bakersfield                                  |
| 27                        | Beale Memorial Library<br>701 Truxtun Avenue                           | Bakersfield                                  |
| 28                        | U.S. Alcohol, Tobacco and Firearms<br>800 Truxtun Avenue               | Bakersfield                                  |
| 29                        | Bakersfield Museum of Art<br>1930 R Street                             | Bakersfield                                  |
| 30                        | Central Park<br>600 21st Street                                        | Bakersfield                                  |
| 31                        | First Christian Church<br>1660 S Street                                | Bakersfield                                  |
| 32                        | Hellenic Park (Private)<br>401 Truxtun Avenue                          | Bakersfield                                  |
| 33                        | St. George's Greek Orthodox Church<br>401 Truxtun Avenue               | Bakersfield                                  |
| 34                        | Sandstone Elementary<br>301 E 18th Street                              | Bakersfield (Northeast Bakersfield District) |
| 35                        | Our Lady of Guadalupe School<br>609 E California Avenue                | Bakersfield (Northeast Bakersfield District) |
| 36                        | Our Lady of Guadalupe Church<br>601 E California Avenue                | Bakersfield (Northeast Bakersfield District) |
| 37                        | Pentecostal Holiness Church of Jesus Christ 712 Union Avenue           | Bakersfield (Northeast Bakersfield District) |
| 38                        | Baker Street Church of Christ<br>200 Baker Street                      | Bakersfield (Northeast Bakersfield District) |
| 39                        | Bethany United Methodist Church<br>407 Baker Street                    | Bakersfield (Northeast Bakersfield District) |
| 40                        | Bakersfield Health Services<br>609 E 18th Street                       | Bakersfield (Northeast Bakersfield District) |
| 41                        | Apostolic Evangelistic Faith Church<br>900 Baker Street                | Bakersfield (Northeast Bakersfield District) |
| 42                        | Al Farooq Islamic Center<br>615 Kentucky Street                        | Bakersfield (Northeast Bakersfield District) |
| 43                        | Calvary Baptist Church<br>623 Niles Street                             | Bakersfield (Northeast Bakersfield District) |

| Facility No.1 | Name/Address                                                           | Jurisdiction                                                   |
|---------------|------------------------------------------------------------------------|----------------------------------------------------------------|
| 44            | Baker Branch<br>1400 Baker Street                                      | Bakersfield (Northeast Bakersfield District)                   |
| 45            | Trinity United Methodist Church<br>724 Niles Street                    | Bakersfield (Northeast Bakersfield District)                   |
| 46            | Iglesia de Dios Pentecostal<br>800 Monterey Street                     | Bakersfield (Northeast Bakersfield District)                   |
| 47            | La Trinidad Church<br>No address available                             | Bakersfield (Northeast Bakersfield District)                   |
| 48            | East Bakersfield Post Office<br>727 Kentucky Street                    | Bakersfield (Northeast Bakersfield District)                   |
| 49            | City 2 – Bakersfield Fire Station Northeast District 716 E 21st Street | Bakersfield (Northeast Bakersfield District)                   |
| 50            | Bakersfield Rescue Mission<br>816 E 21st Street                        | Bakersfield (Northeast Bakersfield District)                   |
| 51            | Bessie E. Owens Intermediate School<br>815 Eureka Avenue               | Bakersfield (Northeast Bakersfield District)                   |
| 52            | Full Gospel Lighthouse<br>800 Butte Street                             | Bakersfield (Northeast Bakersfield District)                   |
| 53            | Grace Pentecostal Tabernacle<br>209 Beale Avenue                       | Bakersfield (Northeast Bakersfield District)                   |
| 54            | Dr. Martin Luther King Park<br>1000 S Owens Street                     | Bakersfield (Northeast Bakersfield District)                   |
| 55            | Bessie E. Owens Primary School<br>815 Potomac Avenue                   | Bakersfield (Northeast Bakersfield District)                   |
| 56            | Martin Luther King Community Center<br>1000 S Owens Street             | Bakersfield (Northeast Bakersfield District)                   |
| 57            | East Bakersfield Dental Clinic<br>1125 E California Avenue             | Bakersfield (Northeast Bakersfield District)                   |
| 58            | Chapel of Praise Church of God in Christ<br>1223 Dolores Street        | Bakersfield (Northeast Bakersfield District)                   |
| 59            | Saints Memorial Church of God in Christ<br>No address available        | Bakersfield (Northeast Bakersfield District)                   |
| 60            | Faith Lighthouse<br>1230 Monterey Street                               | Bakersfield (Northeast Bakersfield District)                   |
| 61            | Bakersfield Homeless Shelter<br>1600 E Truxtun Ave                     | Bakersfield (Northeast Bakersfield District)                   |
| 62            | Vanguard Community Center<br>1701 Niles Street                         | Bakersfield (Northeast Bakersfield District)                   |
| 63            | Williams Elementary School<br>1201 Williams Street                     | Bakersfield (Northeast Bakersfield District)                   |
| 64            | Livingstone Church<br>1631 Lake Street                                 | Bakersfield (Northeast Bakersfield District)                   |
| 65            | Niles Assembly of God Church<br>1701 Niles Street                      | Unincorporated Kern County<br>(Northeast Bakersfield District) |
|               |                                                                        |                                                                |

Sources: City of Bakersfield (2016), City of Lancaster (2016), City of Palmdale (2016), City of Tehachapi (2016), Google Maps (for churches) (2016) and United States Postal Service (2016)

Refer to Figure 3.12-A-1 for the locations of the community facilities cited in this table.