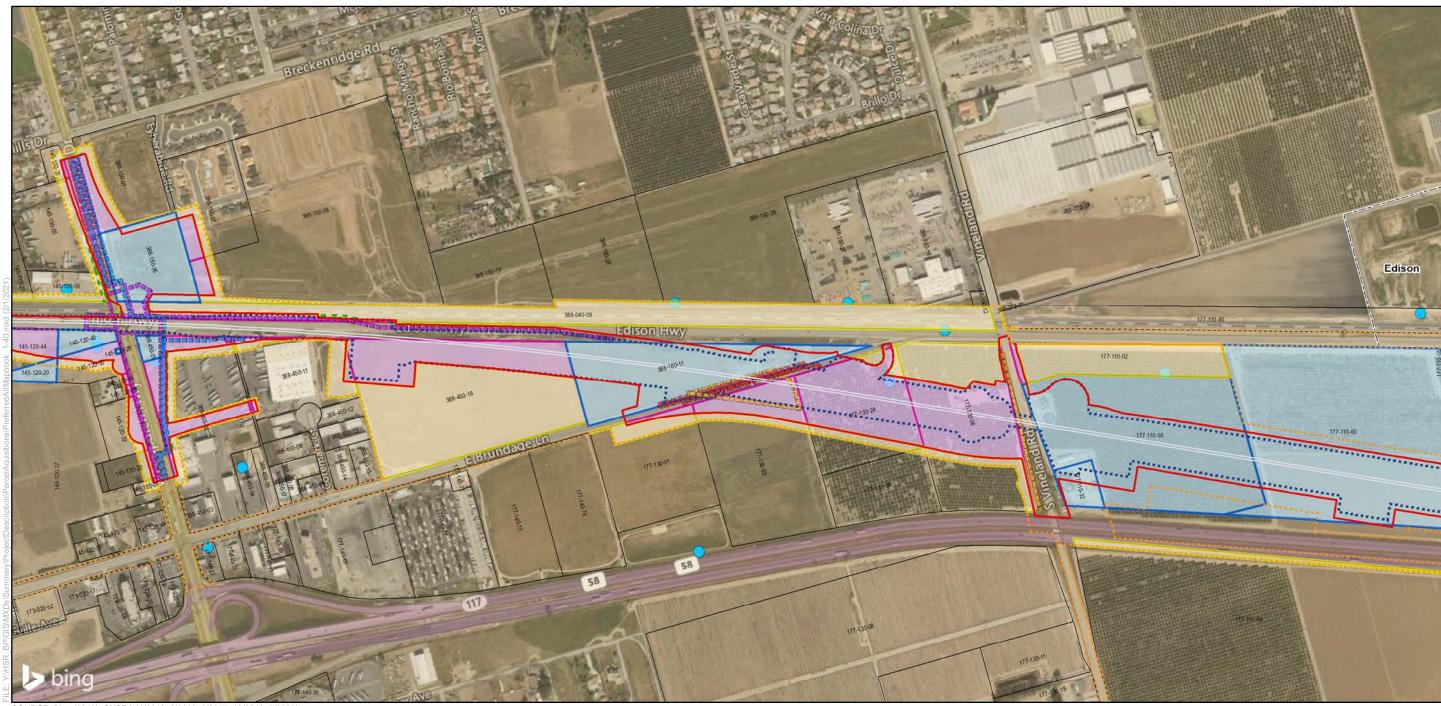

### Bakersfield to Palmdale Parcel Acquisitions

Sheet 1 of 119

Potential Property Acquisition and Easements Preferred Alternative

California High-Speed Rail Project Environmental Document

SOURCE: Bing (2018); CHSRA (4/2016, 6/2016, 2/2017, 12/2019, 7/2020)