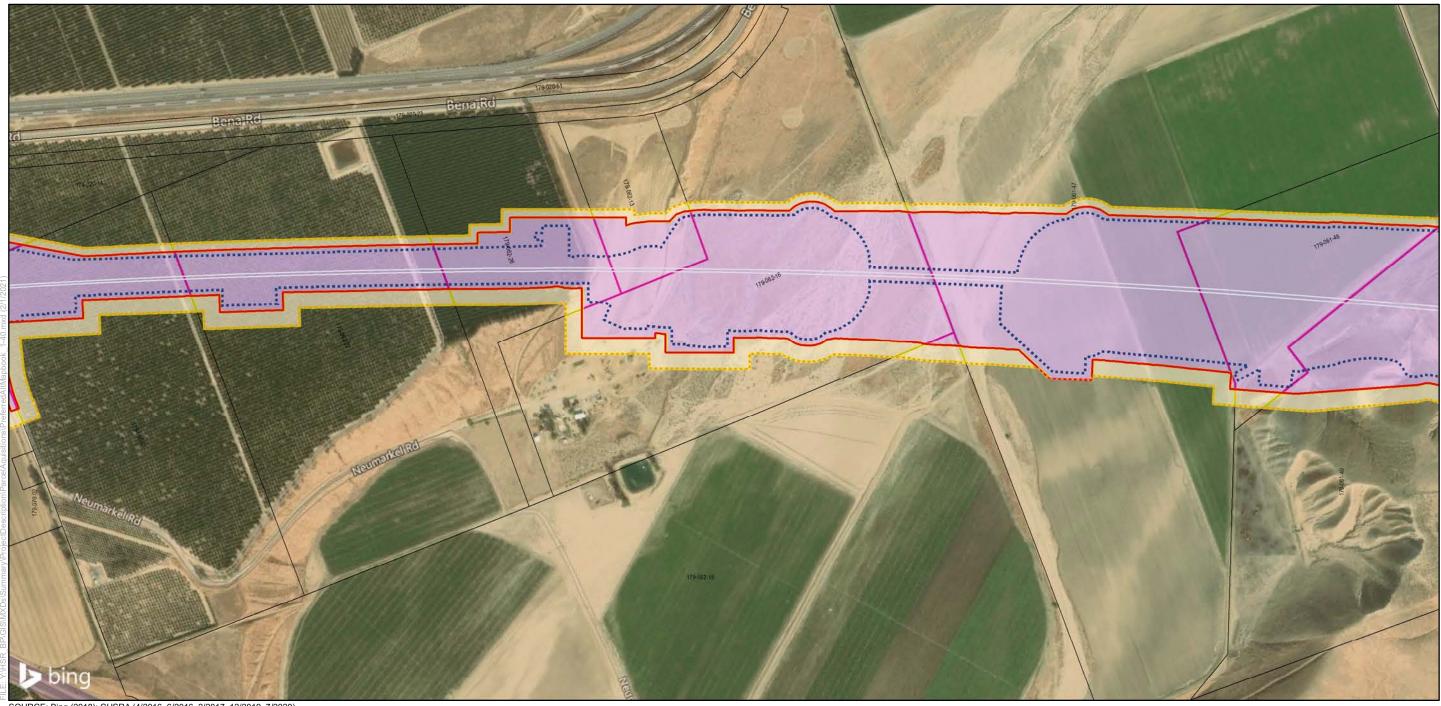

### Bakersfield to Palmdale Parcel Acquisitions

Sheet 1 of 119

Potential Property Acquisition and Easements Preferred Alternative

California High-Speed Rail Project Environmental Document

SOURCE: Bing (2018); CHSRA (4/2016, 6/2016, 2/2017, 12/2019, 7/2020)

Design Features
Permanent Impact Limit
Temporary Impact Limit
Proposed Right of Way
Track Alignment

Proposed Utility
Proposed Electrical
Proposed Natural Gas
Proposed Oil
Proposed Sewer

Proposed Sewer
Proposed Storm Drain
Proposed Water
Utility Easement Area