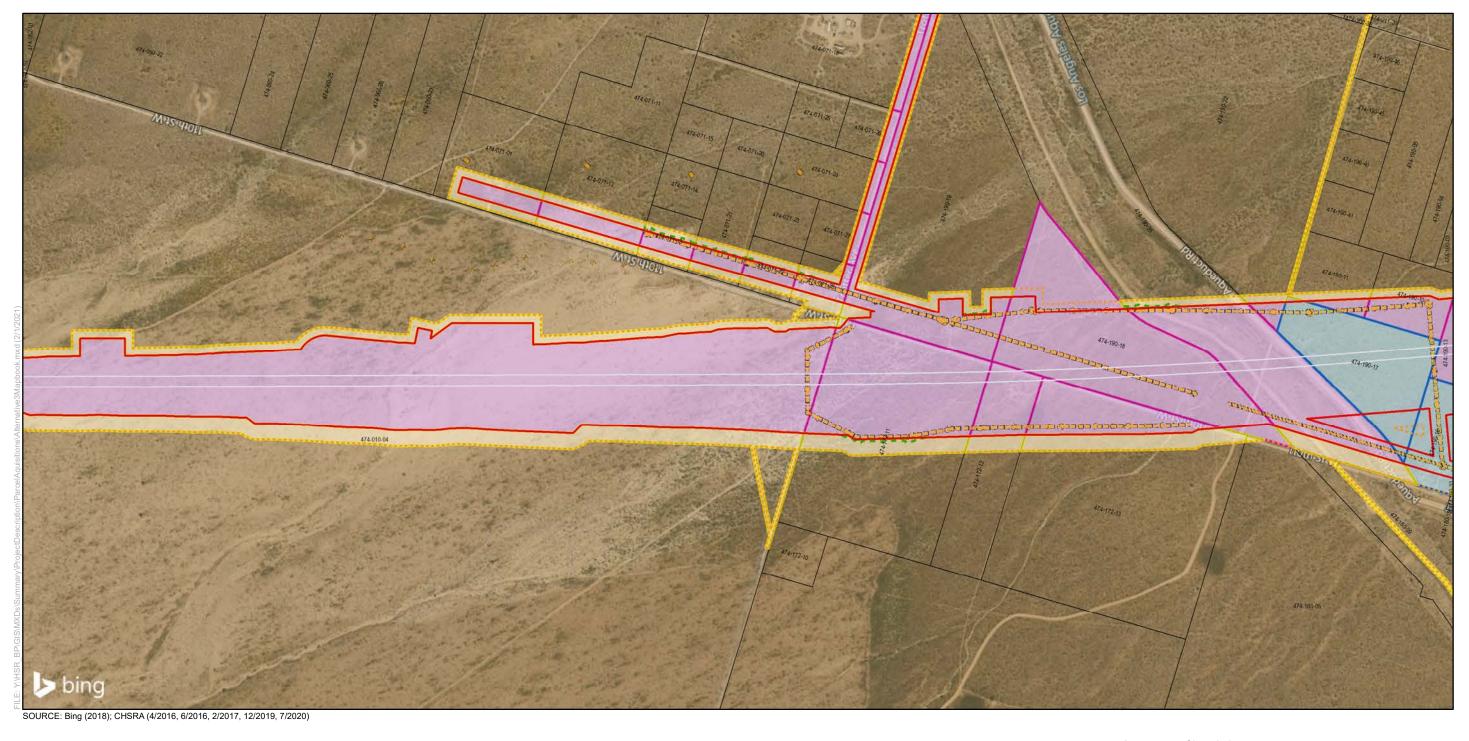

SOURCE: Bing (2018); CHSRA (4/2016, 6/2016, 2/2017, 12/2019, 7/2020)

Sheet Index

Bakersfield to Palmdale
Parcel Acquisitions
Sheet 104 of 119

Potential Property
Acquisition and Easements
Alternative 3

California High-Speed Rail Project Environmental Document

Bakersfield to Palmdale Project Section

Bakersfield to Palmdale Parcel Acquisitions Sheet 106 of 119

Potential Property Acquisition and Easements Alternative 3

California High-Speed Rail Project Environmental Document