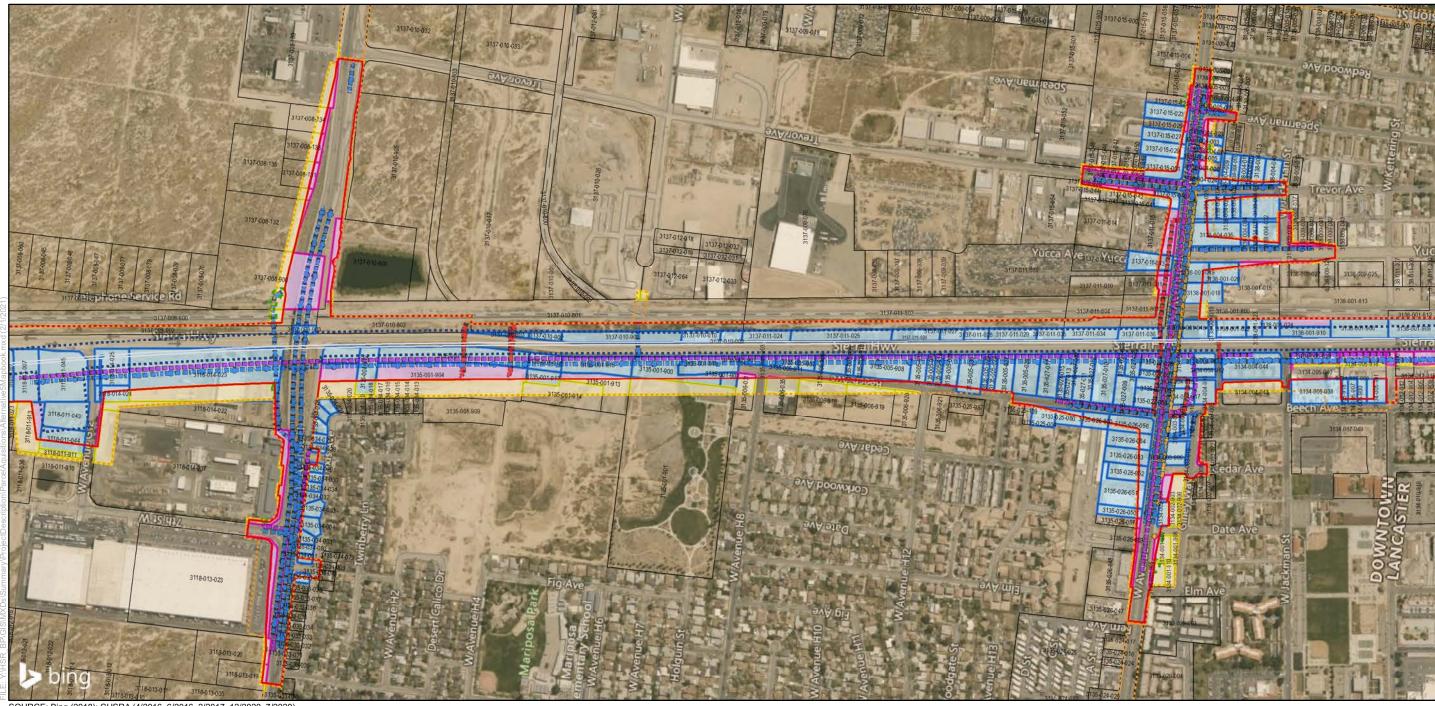

Bakersfield to Palmdale Parcel Acquisitions Sheet 113 of 119

Potential Property Acquisition and Easements Alternative 5

California High-Speed Rail Project Environmental Document

SOURCE: Bing (2018); CHSRA (4/2016, 6/2016, 2/2017, 12/2020. 7/2020)

Bakersfield to Palmdale Parcel Acquisitions Sheet 114 of 119

Potential Property Acquisition and Easements Alternative 5

California High-Speed Rail Project Environmental Document

SOURCE: Bing (2018); CHSRA (4/2016, 6/2016, 2/2017, 12/2020. 7/2020)