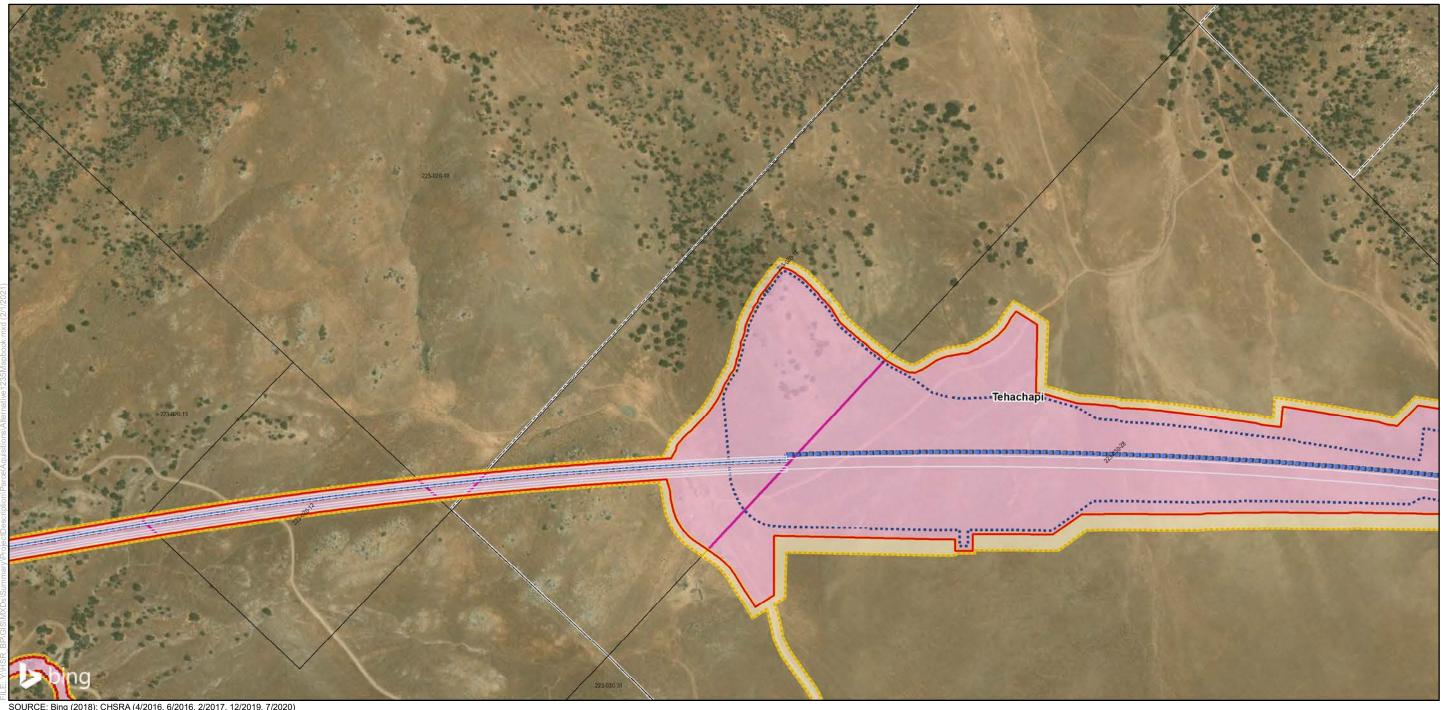

### Bakersfield to Palmdale Parcel Acquisitions

Sheet 1 of 119

Potential Property Acquisition and Easements Preferred Alternative

California High-Speed Rail Project Environmental Document

SOURCE: Bing (2018); CHSRA (4/2016, 6/2016, 2/2017, 12/2019, 7/2020)