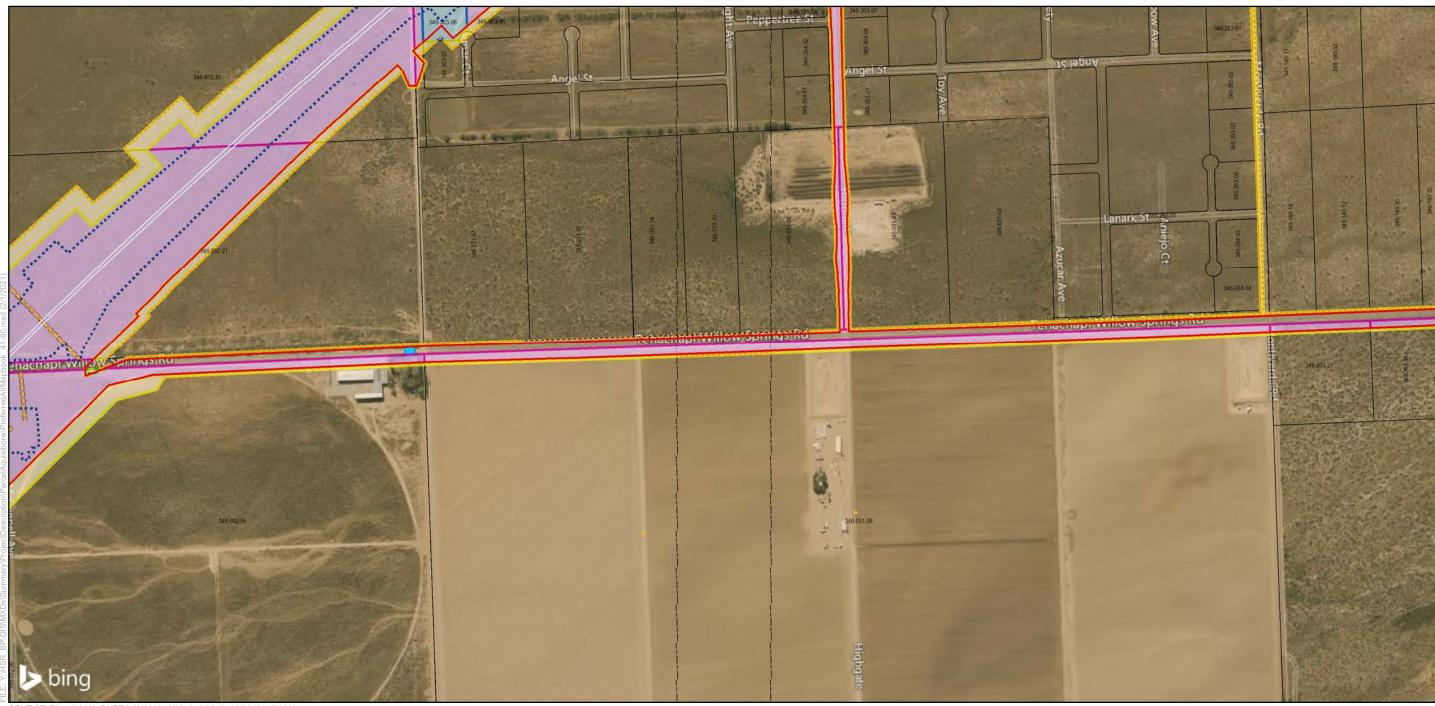

### Bakersfield to Palmdale Parcel Acquisitions

Sheet 1 of 119

Potential Property Acquisition and Easements Preferred Alternative

California High-Speed Rail Project Environmental Document

SOURCE: Bing (2018); CHSRA (4/2016, 6/2016, 2/2017, 12/2019, 7/2020)