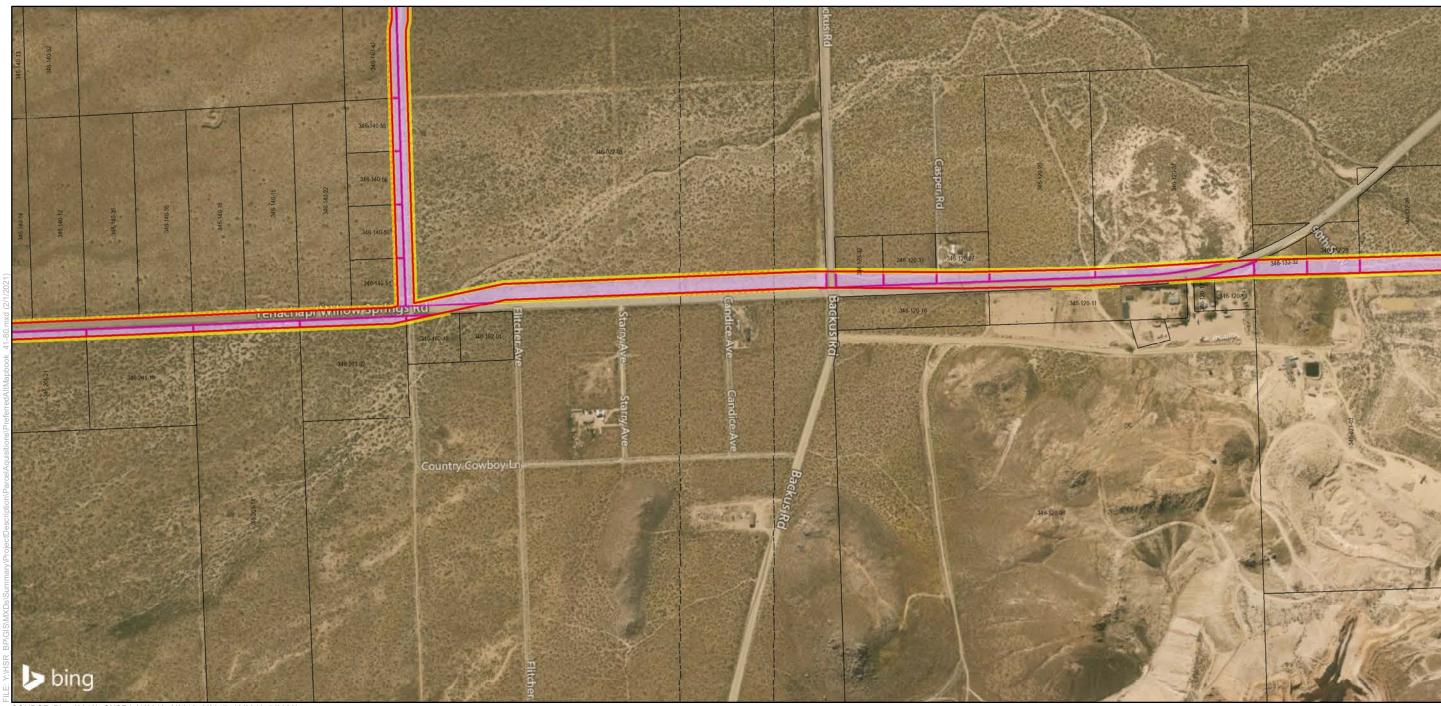

### Bakersfield to Palmdale Parcel Acquisitions

Sheet 2 of 119

Potential Property Acquisition and Easements Preferred Alternative

California High-Speed Rail Project Environmental Document

SOURCE: Bing (2018); CHSRA (4/2016, 6/2016, 2/2017, 12/2019, 7/2020)