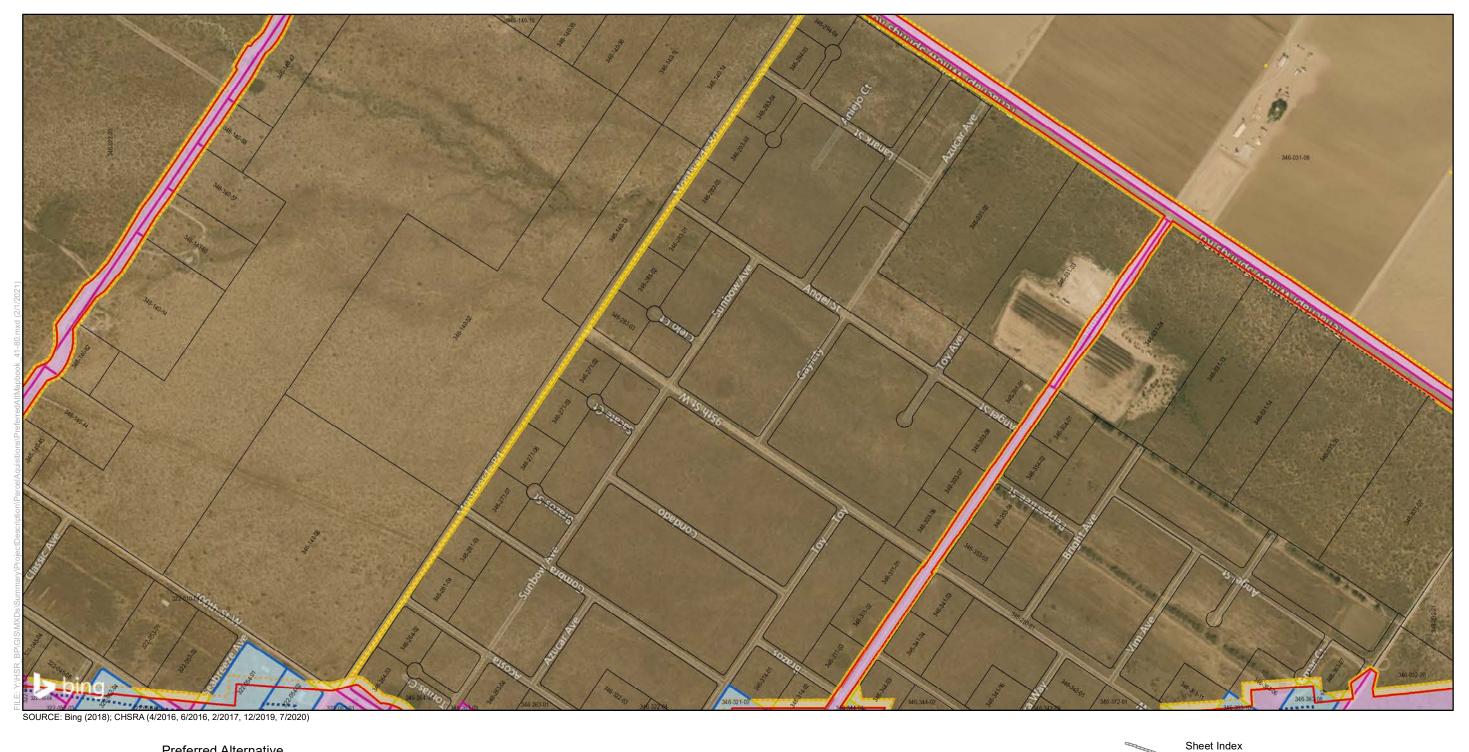

### Bakersfield to Palmdale Parcel Acquisitions

Sheet 1 of 119

Potential Property Acquisition and Easements Preferred Alternative

California High-Speed Rail Project Environmental Document

SOURCE: Bing (2018); CHSRA (4/2016, 6/2016, 2/2017, 12/2019, 7/2020)