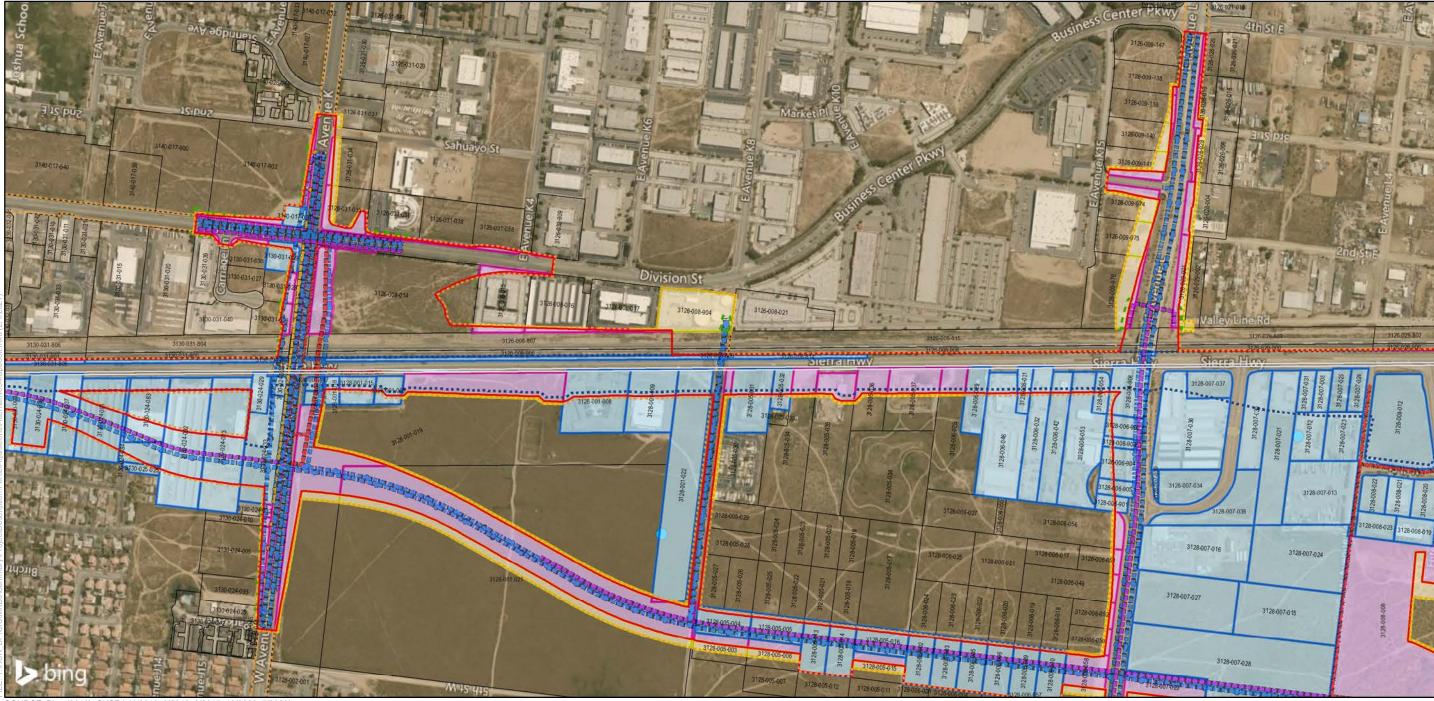

### Bakersfield to Palmdale Parcel Acquisitions

Sheet 1 of 119

Potential Property Acquisition and Easements Preferred Alternative

California High-Speed Rail Project Environmental Document

SOURCE: Bing (2018); CHSRA (4/2016, 6/2016, 2/2017, 12/2019, 7/2020)

Design Features
Permanent Impact Limit
Temporary Impact Limit
Proposed Right of Way
Track Alignment

Proposed Utility
Proposed Electrical
Proposed Natural Gas
Proposed Oil
Proposed Sewer

Proposed Sewer
Proposed Storm Drain
Proposed Water
Utility Easement Area

Proposed Utility
Proposed Electrical
Proposed Natural Gas
Proposed Oil
Proposed Sewer
Proposed Storm Drain
Proposed Water
Utility Easement Area