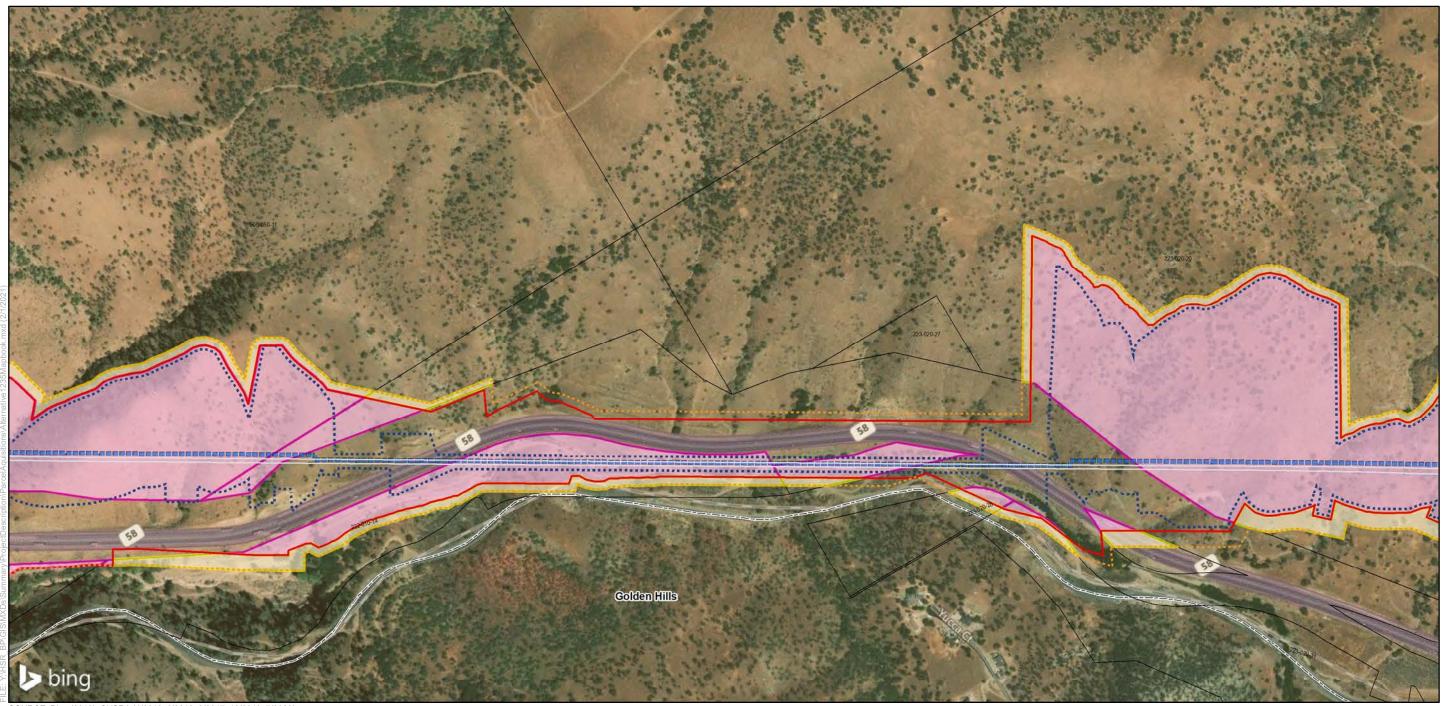

Bakersfield to Palmdale Parcel Acquisitions Sheet 81 of 119

Potential Property Acquisition and Easements Alternatives 1, 3, 5

California High-Speed Rail Project Environmental Document

SOURCE: Bing (2018); CHSRA (4/2016, 6/2016, 2/2017, 12/2019, 7/2020)

### Alternatives 1, 3, 5

# Design Features Permanent Impact Limit Temporary Impact Limit Proposed Right of Way Track Alignment

Proposed Utility
Proposed Electrical
Proposed Natural Gas
Proposed Oil
Proposed Sewer
Proposed Storm Drain

Proposed Water
Utility Easement Area

Parcel Acquisition

Full Acquisition

Partial Acquisition

TCE

Parcels

Renewable Energy and Well

Well

Water Well

Windmill

Solar Farm

Wind Farm Substation

Sheet Index

Bakersfield to Palmdale Parcel Acquisitions Sheet 82 of 119

Potential Property Acquisition and Easements Alternatives 1, 3, 5

California High-Speed Rail Project Environmental Document

SOURCE: Bing (2018); CHSRA (4/2016, 6/2016, 2/2017, 12/2019, 7/2020)