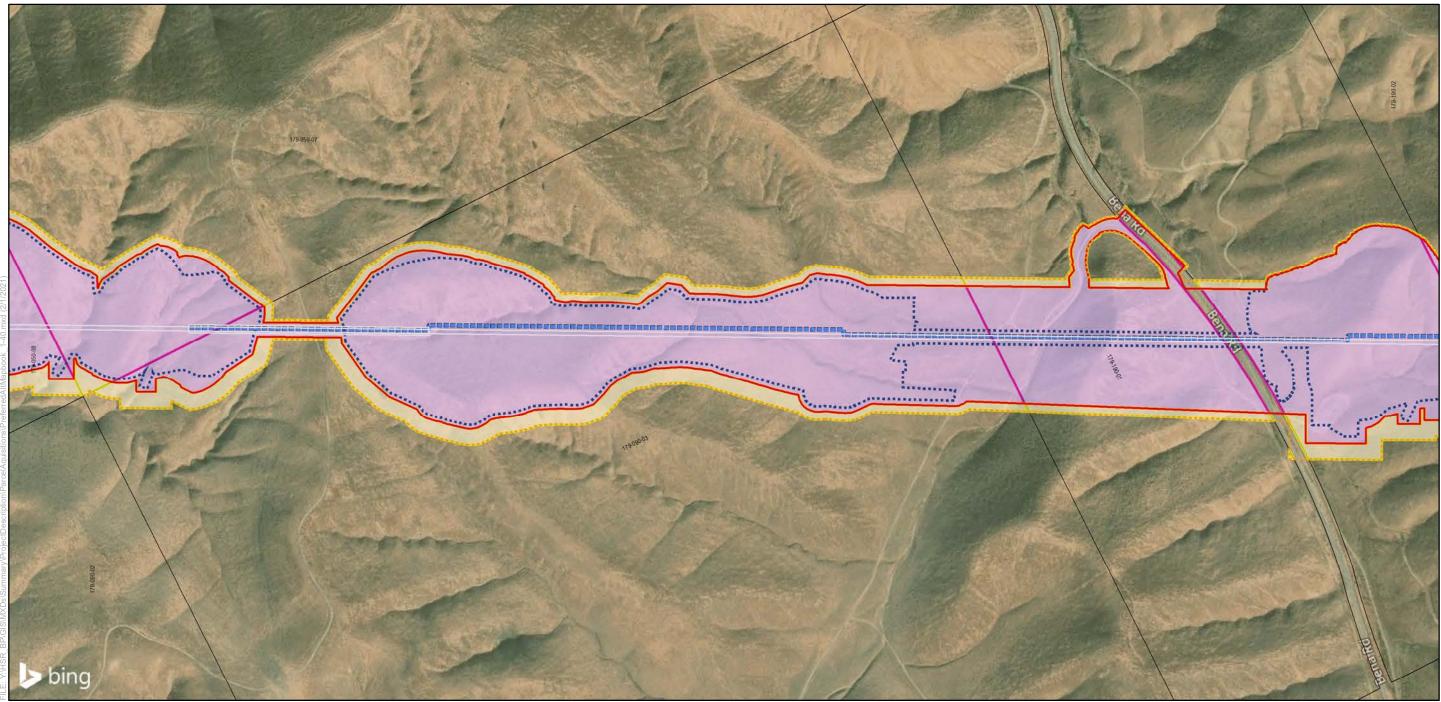

Acquisition and Easements Preferred Alternative

California High-Speed Rail Project Environmental Document

SOURCE: Bing (2018); CHSRA (4/2016, 6/2016, 2/2017, 12/2019, 7/2020)

**Bakersfield to Palmdale Parcel Acquisitions** Sheet 11 of 119

Potential Property Acquisition and Easements

California High-Speed Rail Project Environmental Document

SOURCE: Bing (2018); CHSRA (4/2016, 6/2016, 2/2017, 12/2019, 7/2020)

Design Features
Permanent Impact Limit
Temporary Impact Limit
Proposed Right of Way
Track Alignment