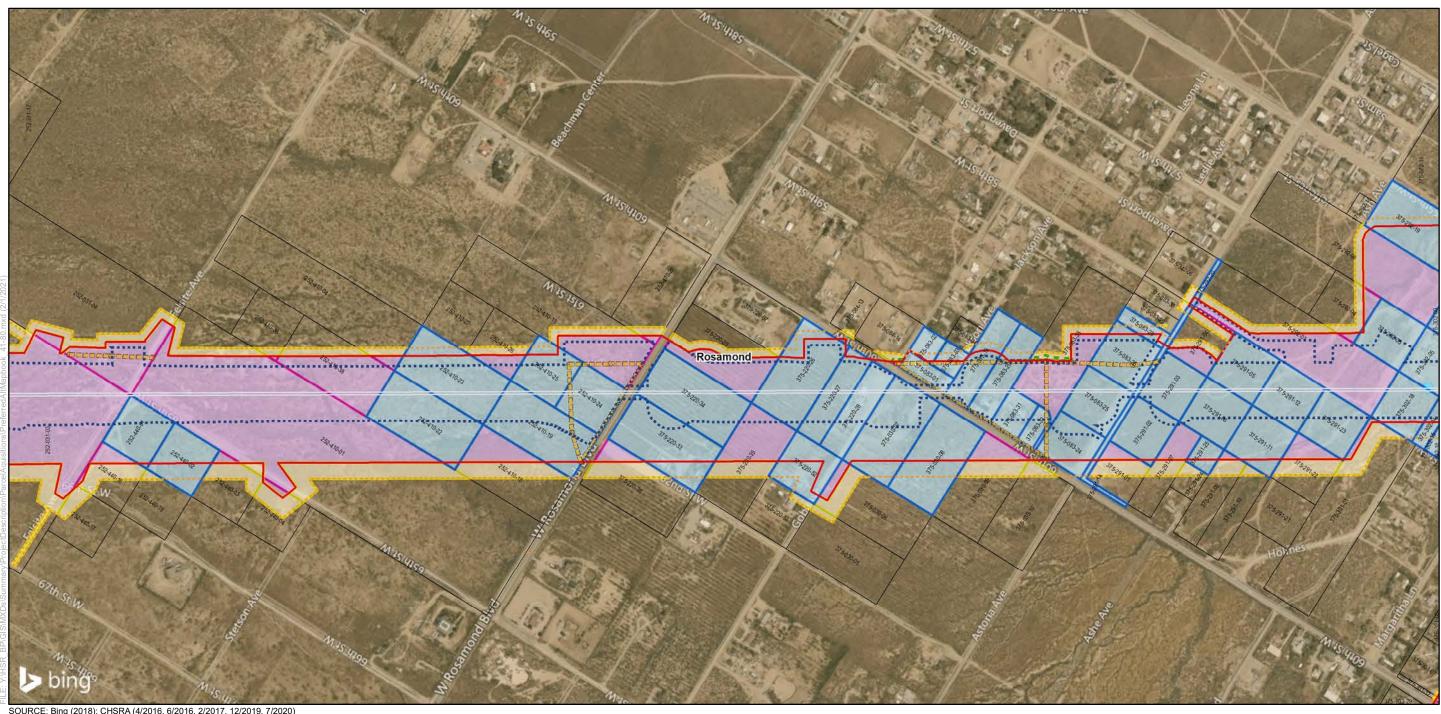

### Bakersfield to Palmdale Parcel Acquisitions

Sheet 2 of 119

Potential Property Acquisition and Easements Preferred Alternative

California High-Speed Rail Project Environmental Document

SOURCE: Bing (2018); CHSRA (4/2016, 6/2016, 2/2017, 12/2019, 7/2020)