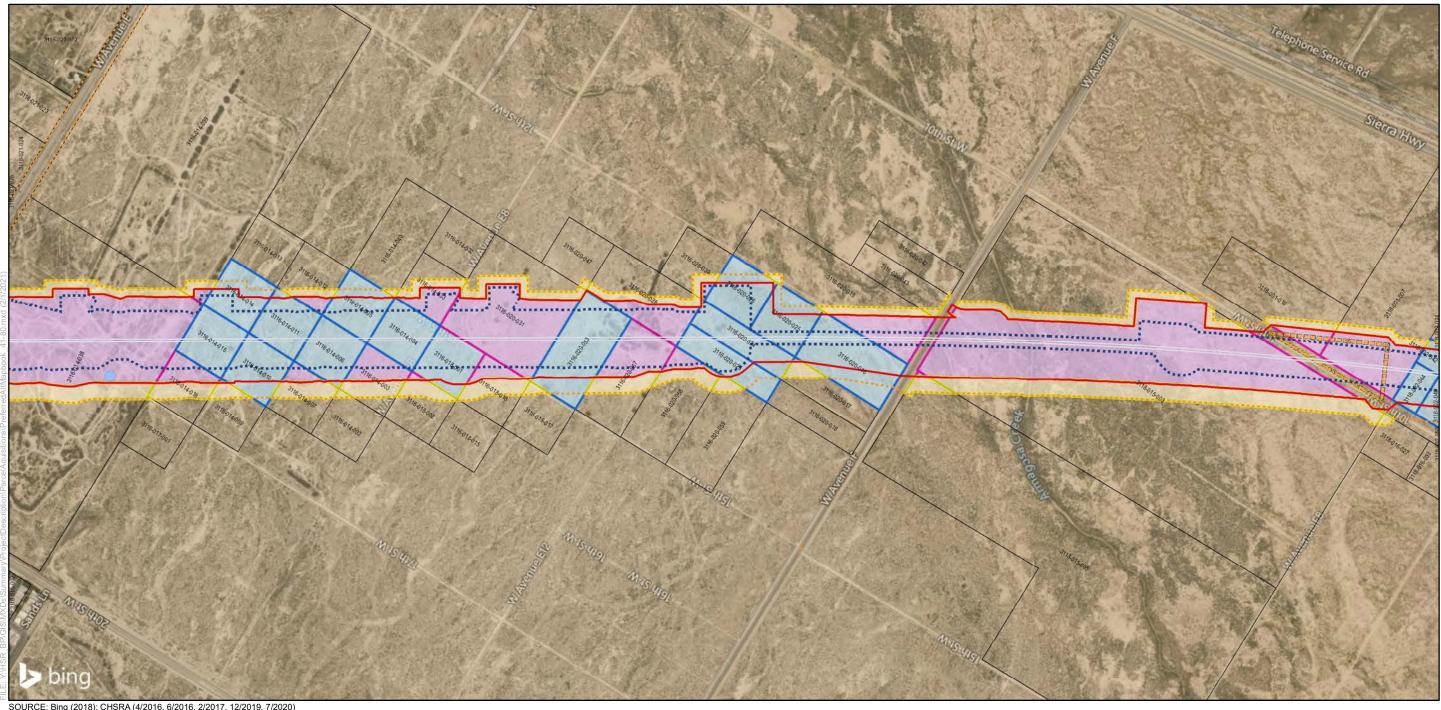

May 2021

Sheet 67 of 119

SOURCE: Bing (2018); CHSRA (4/2016, 6/2016, 2/2017, 12/2019, 7/2020)

Bakersfield to Palmdale **Parcel Acquisitions** Sheet 70 of 119

Potential Property Acquisition and Easements Preferred Alternative