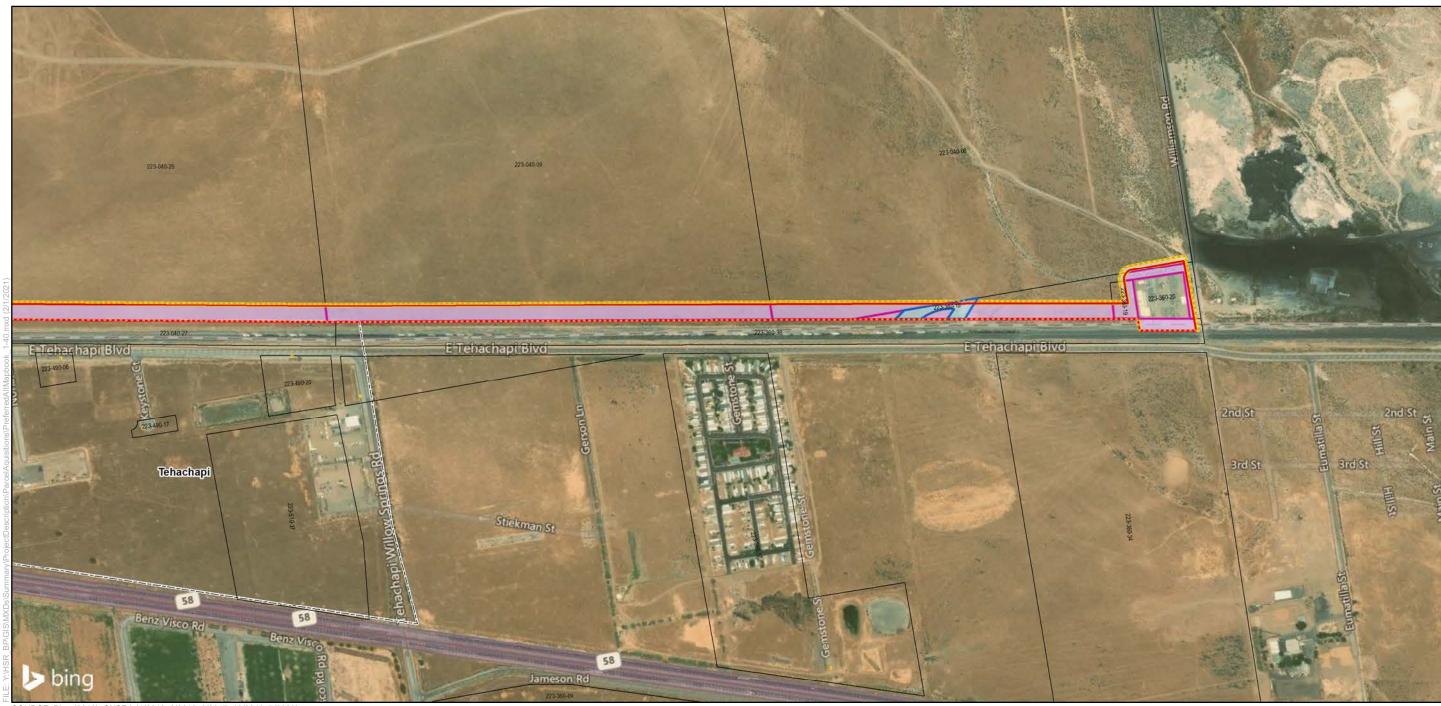

### Bakersfield to Palmdale Parcel Acquisitions

Sheet 1 of 119

Potential Property Acquisition and Easements Preferred Alternative

California High-Speed Rail Project Environmental Document

SOURCE: Bing (2018); CHSRA (4/2016, 6/2016, 2/2017, 12/2019, 7/2020)