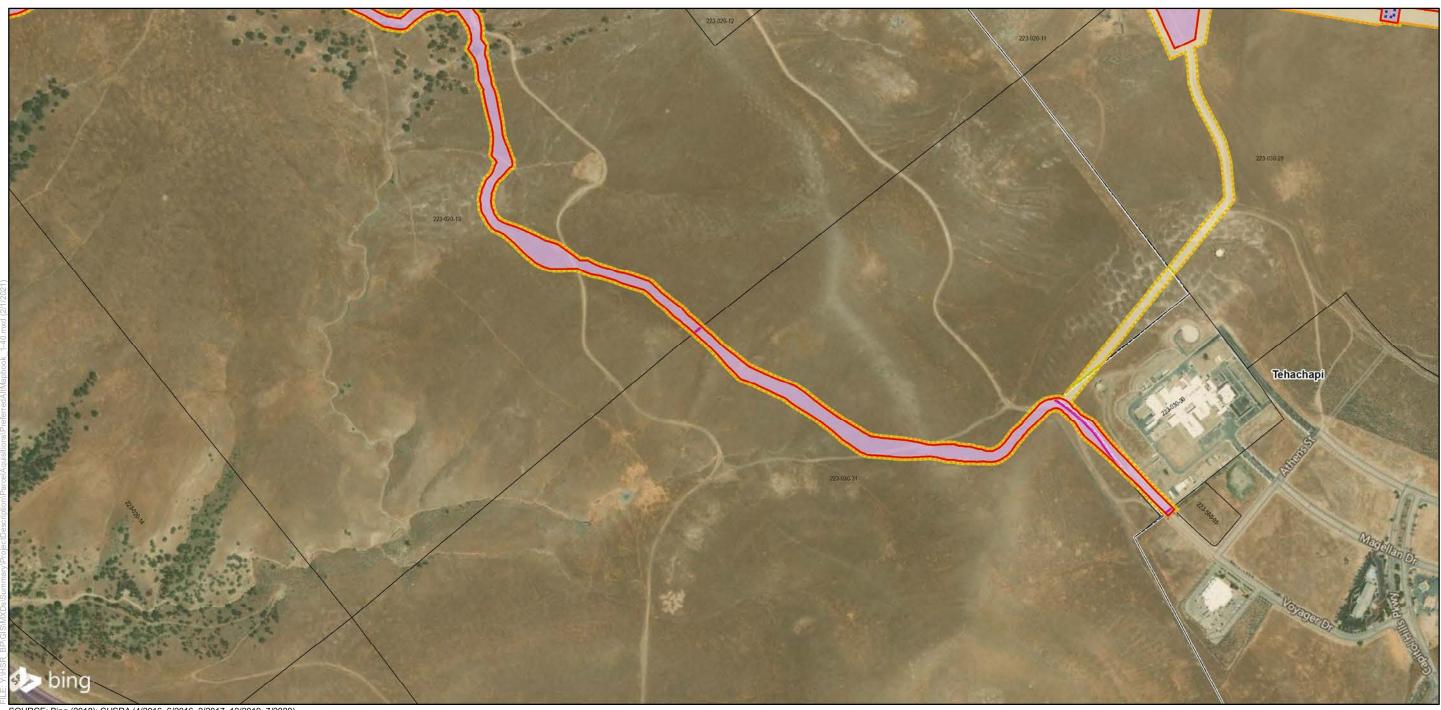

### Bakersfield to Palmdale Parcel Acquisitions

Sheet 3 of 119

Potential Property Acquisition and Easements Preferred Alternative

California High-Speed Rail Project Environmental Document

SOURCE: Bing (2018); CHSRA (4/2016, 6/2016, 2/2017, 12/2019, 7/2020)

Proposed Utility
Proposed Electrical
Proposed Natural Gas
Proposed Oil
Proposed Sewer
Proposed Storm Drain

Proposed Water
Utility Easement Area

Parcel Acquisition
Full Acquisition

Full Acquisition
Partial Acquisition
TCE
Parcels

Renewable Energy and Well

Oil WellWater WellWindmill

Solar Farm

// Wind Farm Substation