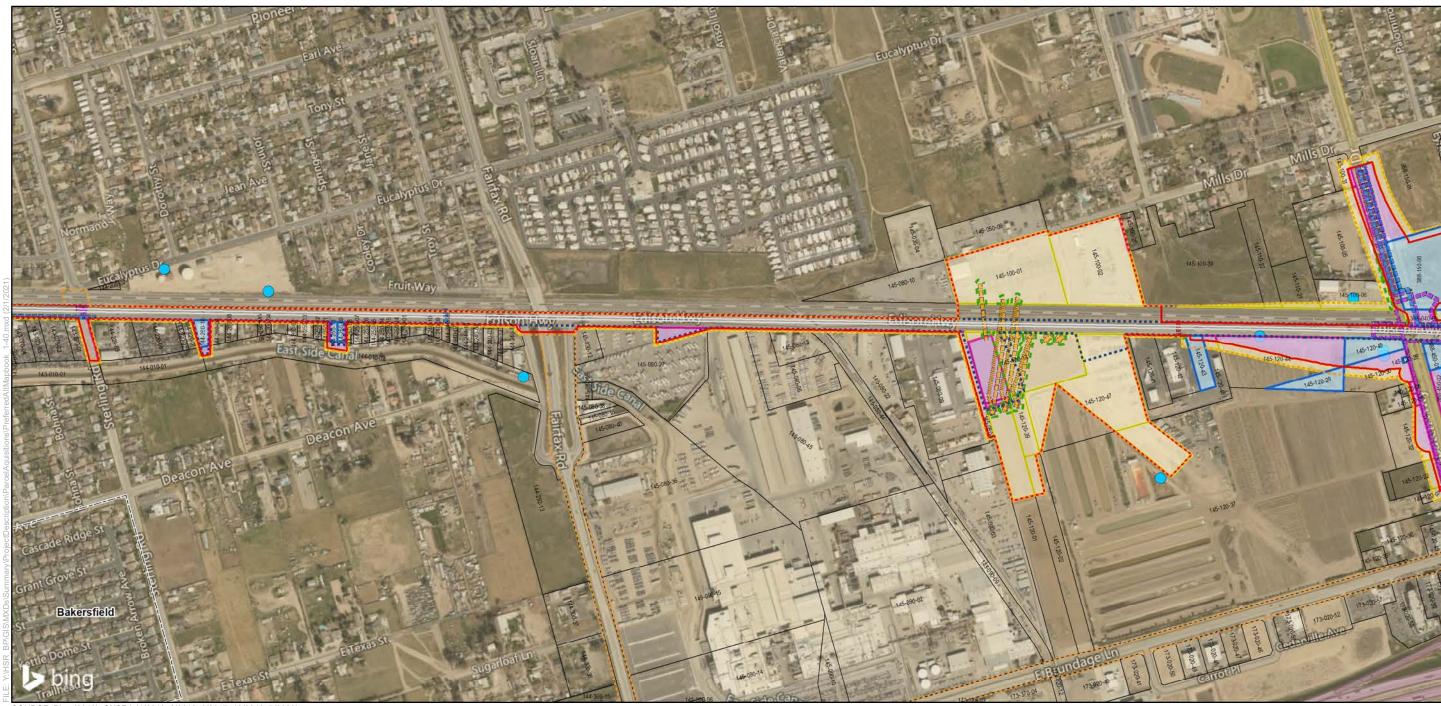

### Bakersfield to Palmdale Parcel Acquisitions

Sheet 1 of 119

Potential Property Acquisition and Easements Preferred Alternative

California High-Speed Rail Project Environmental Document

SOURCE: Bing (2018); CHSRA (4/2016, 6/2016, 2/2017, 12/2019, 7/2020)

Design Features
Permanent Impact Limit
Temporary Impact Limit
Proposed Right of Way
Track Alignment

Proposed Utility
Proposed Electrical
Proposed Natural Gas
Proposed Oil
Proposed Sewer

Proposed Sewer
Proposed Storm Drain
Proposed Water
Utility Easement Area

Proposed Utility
Proposed Electrical
Proposed Natural Gas
Proposed Oil
Proposed Sewer
Proposed Storm Drain
Proposed Water
Utility Easement Area

## Parcel Acquisition

Full Acquisition
Partial Acquisition
TCE
Parcels

### Renewable Energy and Well

Oil WellWater WellWindmillSolar Farm

Wind Farm Substation

Sheet Index