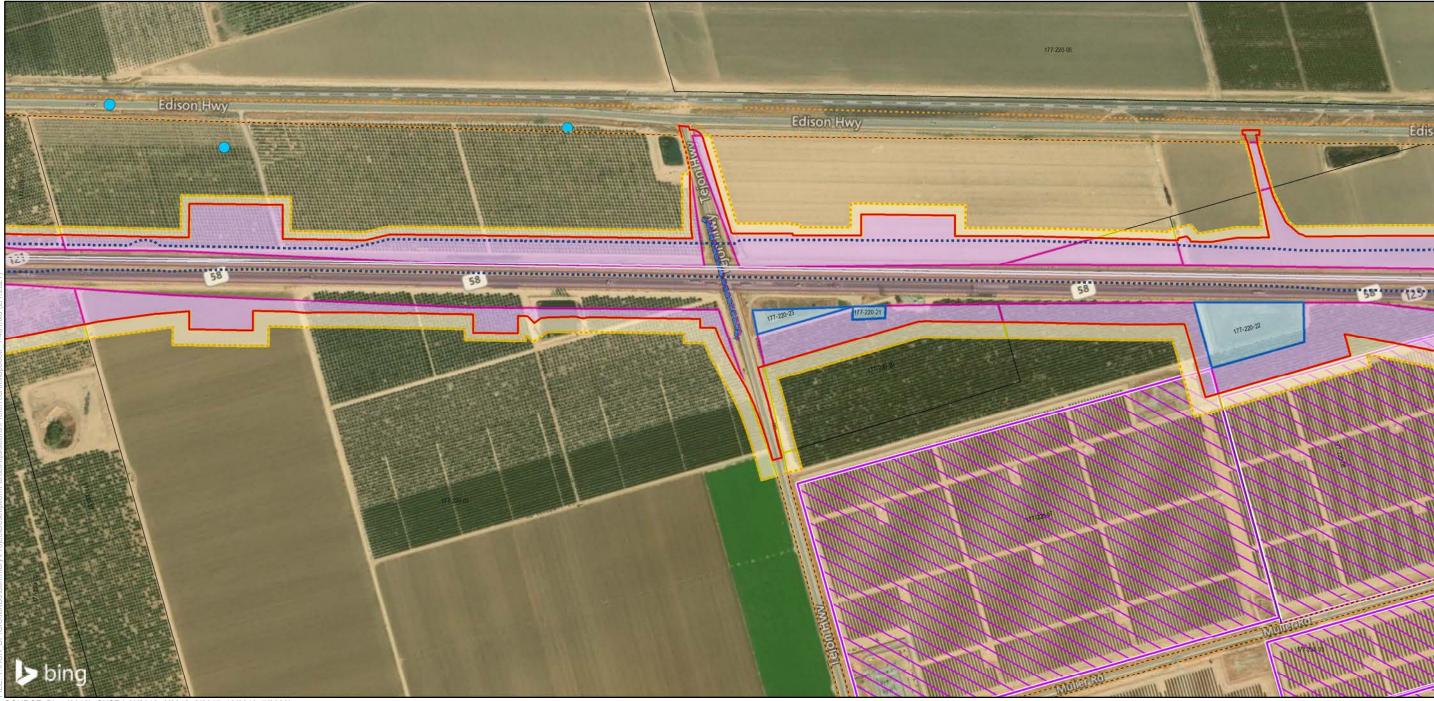

### Bakersfield to Palmdale Parcel Acquisitions

Sheet 1 of 119

Potential Property Acquisition and Easements Preferred Alternative

California High-Speed Rail Project Environmental Document

SOURCE: Bing (2018); CHSRA (4/2016, 6/2016, 2/2017, 12/2019, 7/2020)