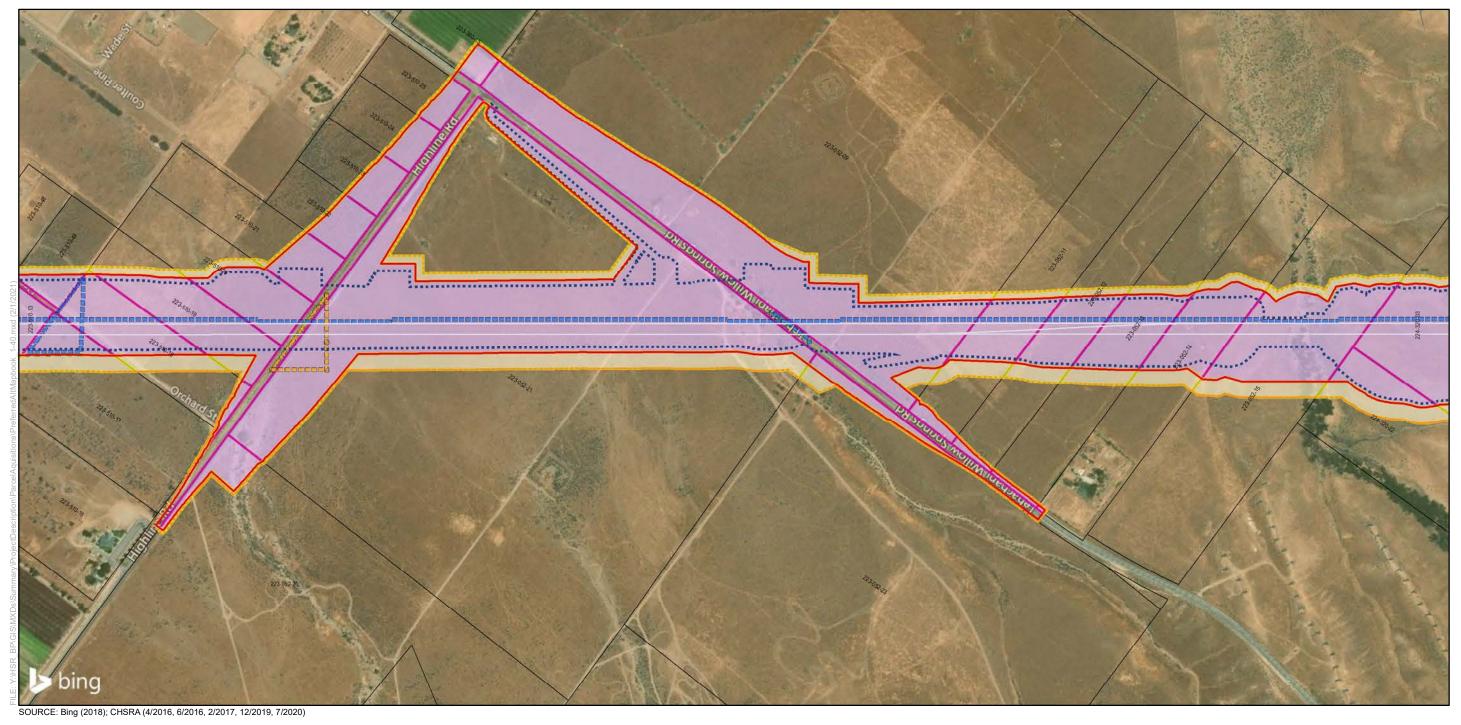

### Bakersfield to Palmdale Parcel Acquisitions

Sheet 1 of 119

Potential Property Acquisition and Easements Preferred Alternative

California High-Speed Rail Project Environmental Document

SOURCE: Bing (2018); CHSRA (4/2016, 6/2016, 2/2017, 12/2019, 7/2020)