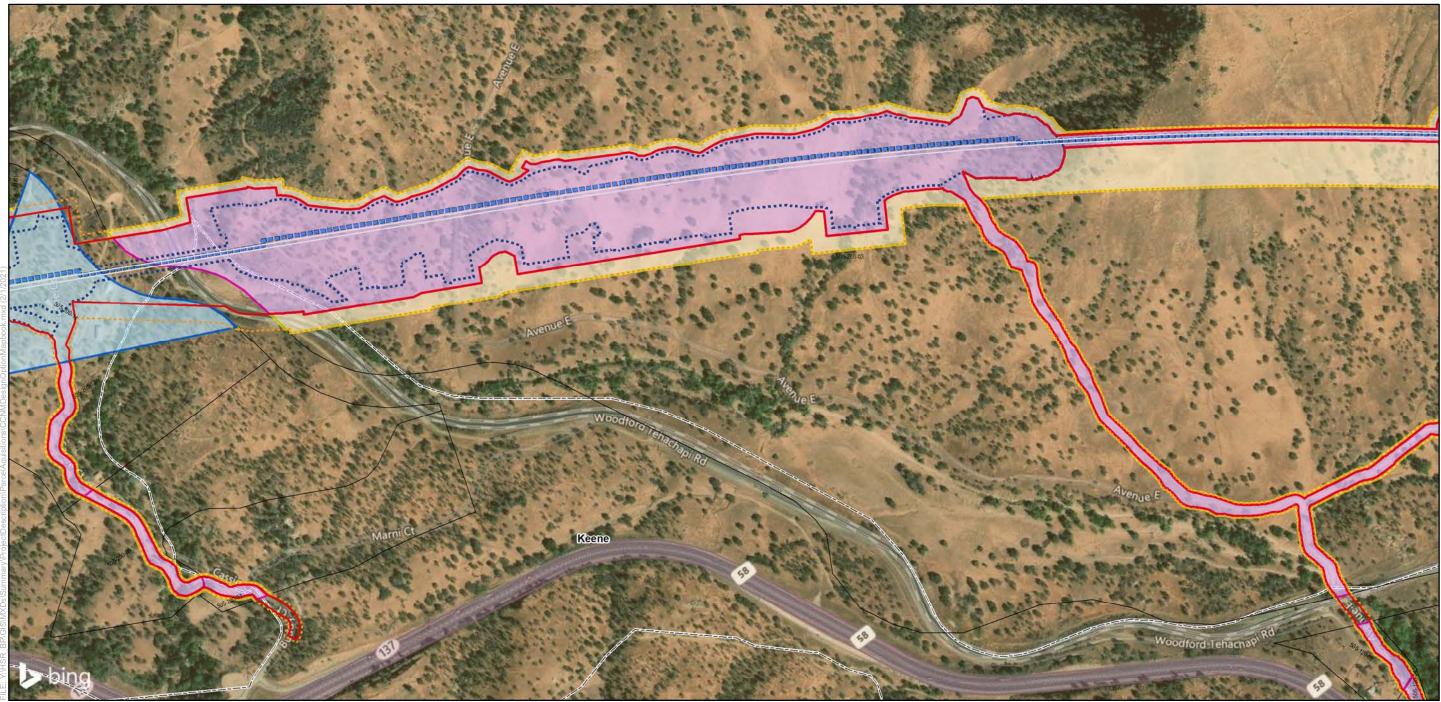

Bakersfield to Palmdale Parcel Acquisitions Sheet 81 of 119

Potential Property Acquisition and Easements Alternatives 1, 3, 5

California High-Speed Rail Project Environmental Document

SOURCE: Bing (2018); CHSRA (4/2016, 6/2016, 2/2017, 12/2019, 7/2020)