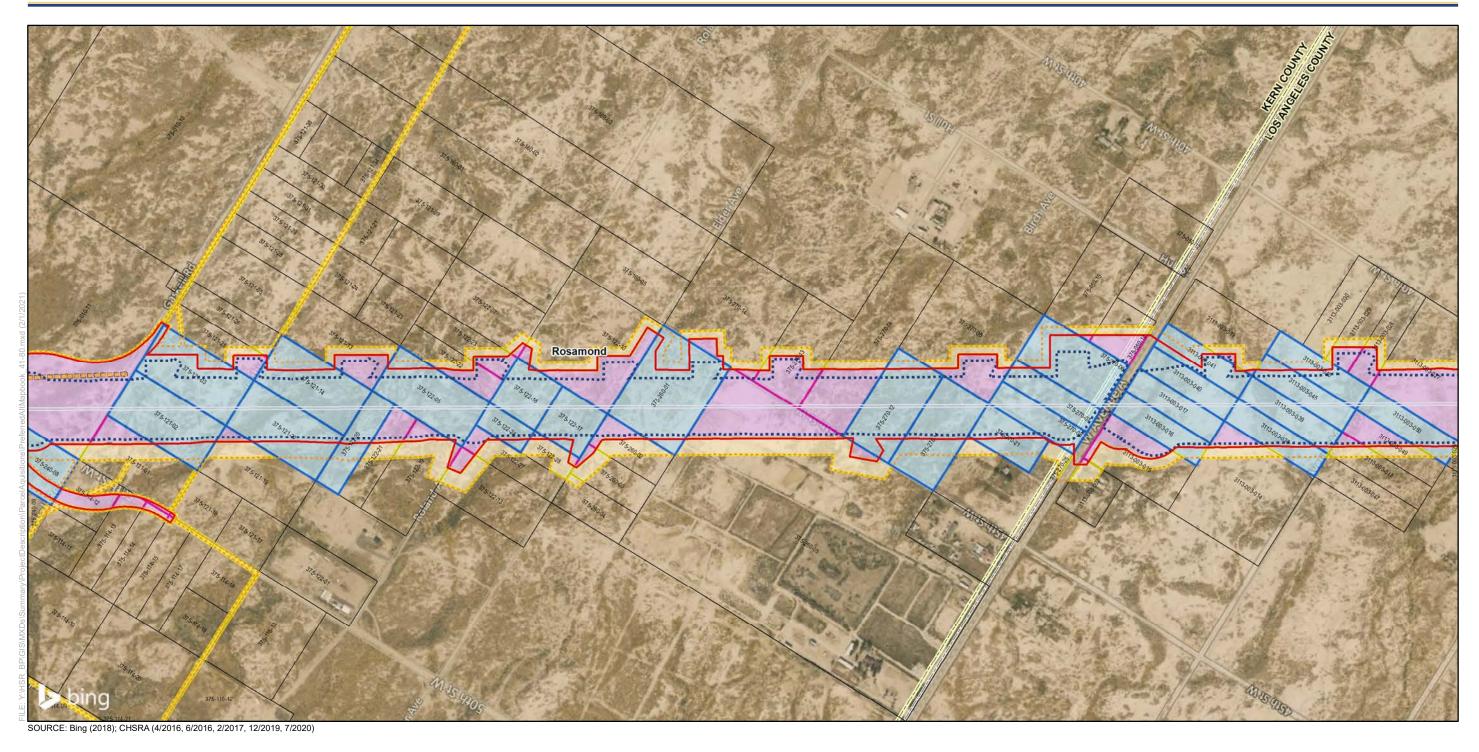

Sheet Index

Bakersfield to Palmdale Parcel Acquisitions Sheet 64 of 119

Potential Property Acquisition and Easements Preferred Alternative

California High-Speed Rail Project Environmental Document

SOURCE: Bing (2018); CHSRA (4/2016, 6/2016, 2/2017, 12/2019, 7/2020)

May 2021

Sheet 67 of 119

SOURCE: Bing (2018); CHSRA (4/2016, 6/2016, 2/2017, 12/2019, 7/2020)

Bakersfield to Palmdale **Parcel Acquisitions** Sheet 70 of 119

Potential Property Acquisition and Easements Preferred Alternative