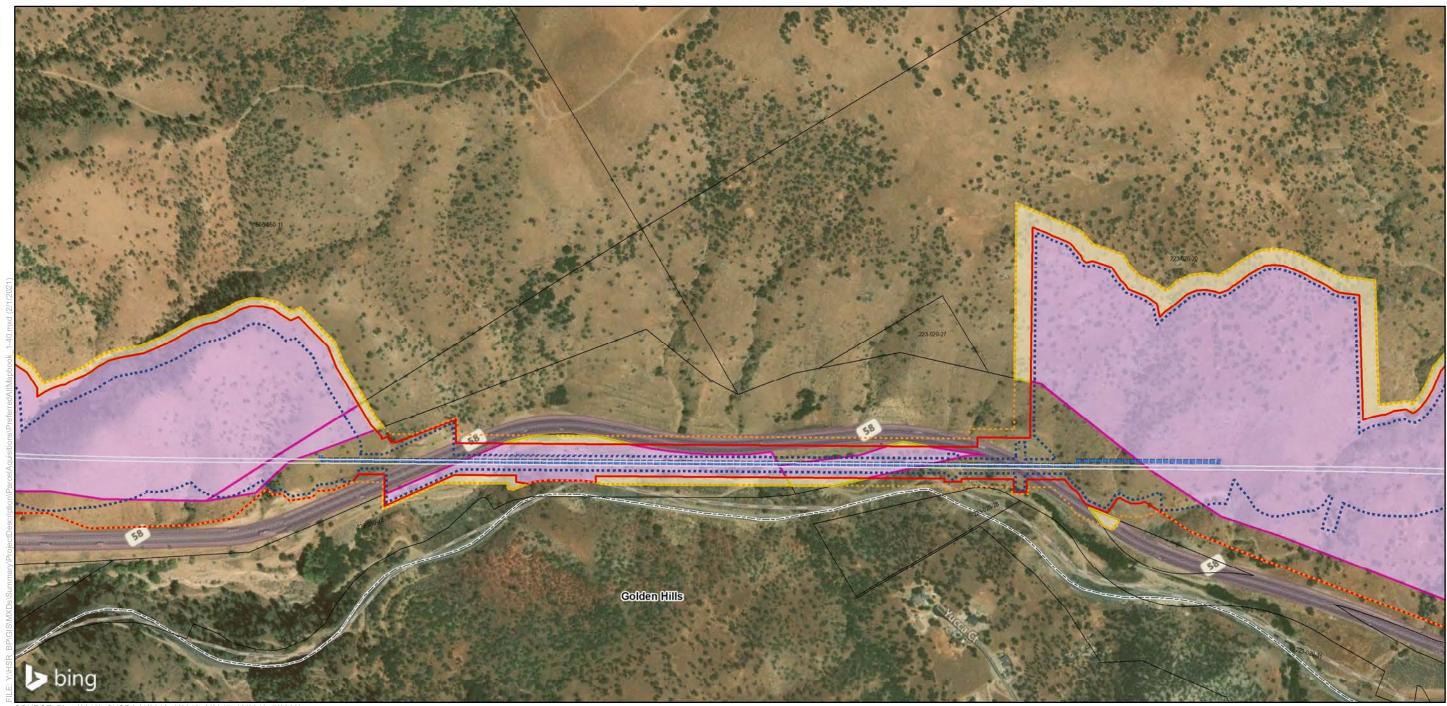

### Bakersfield to Palmdale Parcel Acquisitions

Sheet 2 of 119

Potential Property Acquisition and Easements Preferred Alternative

California High-Speed Rail Project Environmental Document

SOURCE: Bing (2018); CHSRA (4/2016, 6/2016, 2/2017, 12/2019, 7/2020)