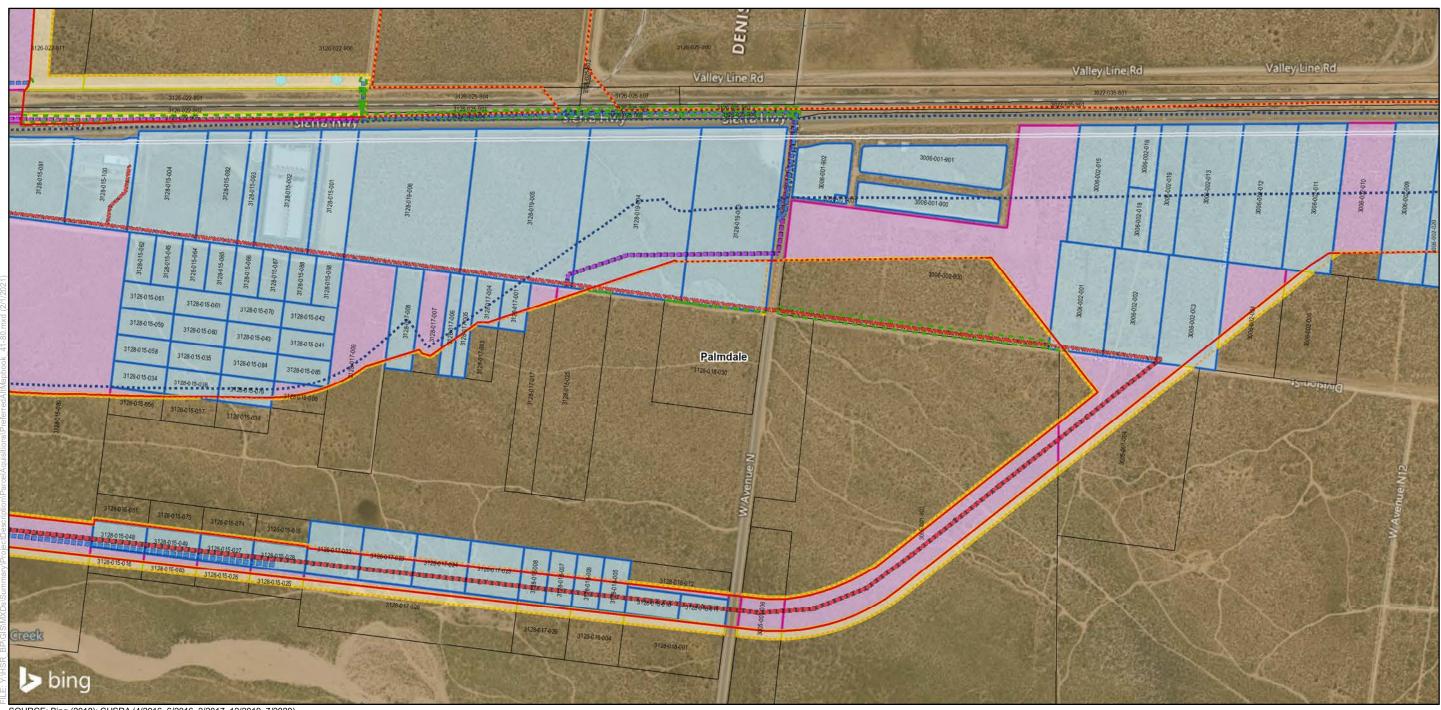

### Bakersfield to Palmdale Parcel Acquisitions

Sheet 3 of 119

Potential Property Acquisition and Easements Preferred Alternative

California High-Speed Rail Project Environmental Document

SOURCE: Bing (2018); CHSRA (4/2016, 6/2016, 2/2017, 12/2019, 7/2020)