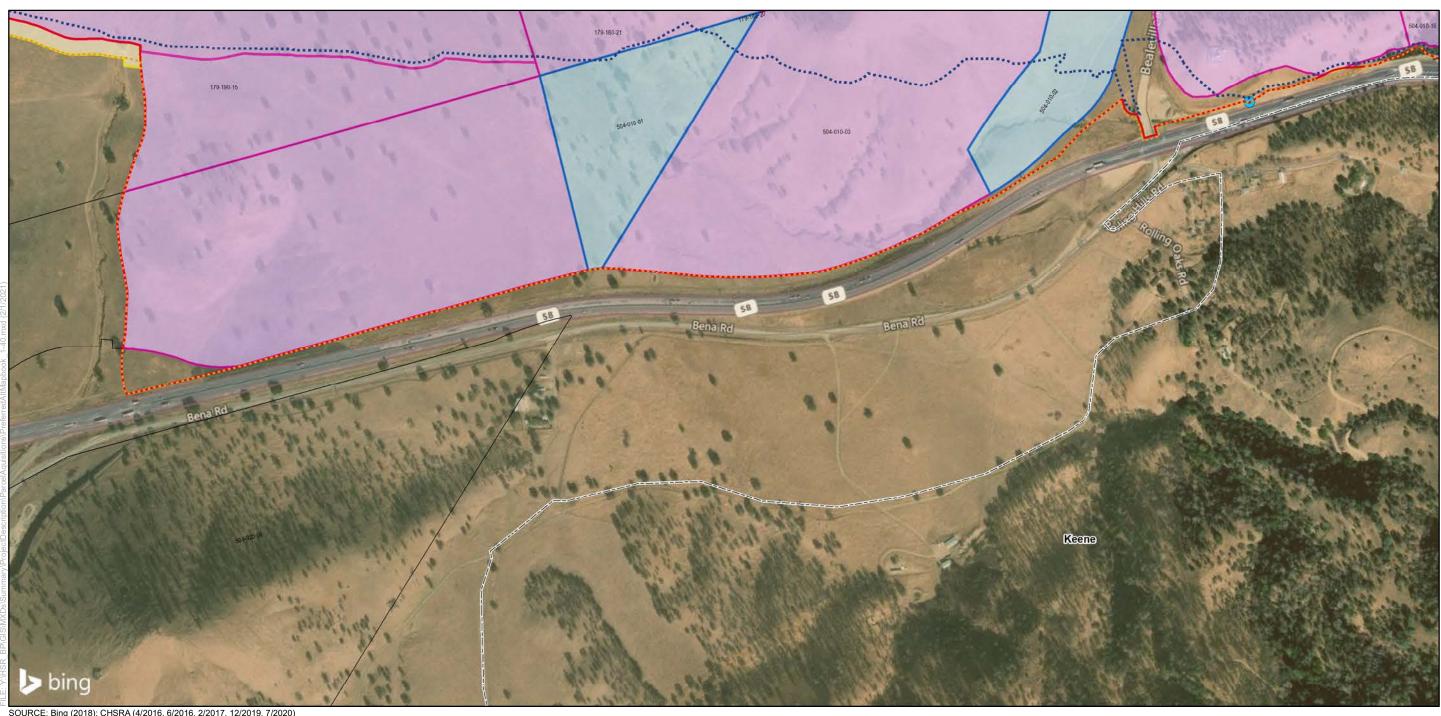

## Design Features Permanent Impact Limit Temporary Impact Limit

Preferred Alternative

Temporary Impact Limit
Proposed Natural Gas
Proposed Right of Way
Track Alignment
Proposed Oil
Proposed Sewer
Proposed Storm Drain
Proposed Water
Utility Easement Area

Proposed Utility

Proposed Electrical

Parcel Acquisition

Full Acquisition
Partial Acquisition
TCE

Parcels

tion I

Renewable Energy and Well

Oil WellWater WellWindmill

Solar Farm

Wind Farm Substation

Sheet Index

Bakersfield to Palmdale Parcel Acquisitions

Sheet 14 of 119

Potential Property Acquisition and Easements Preferred Alternative

California High-Speed Rail Project Environmental Document