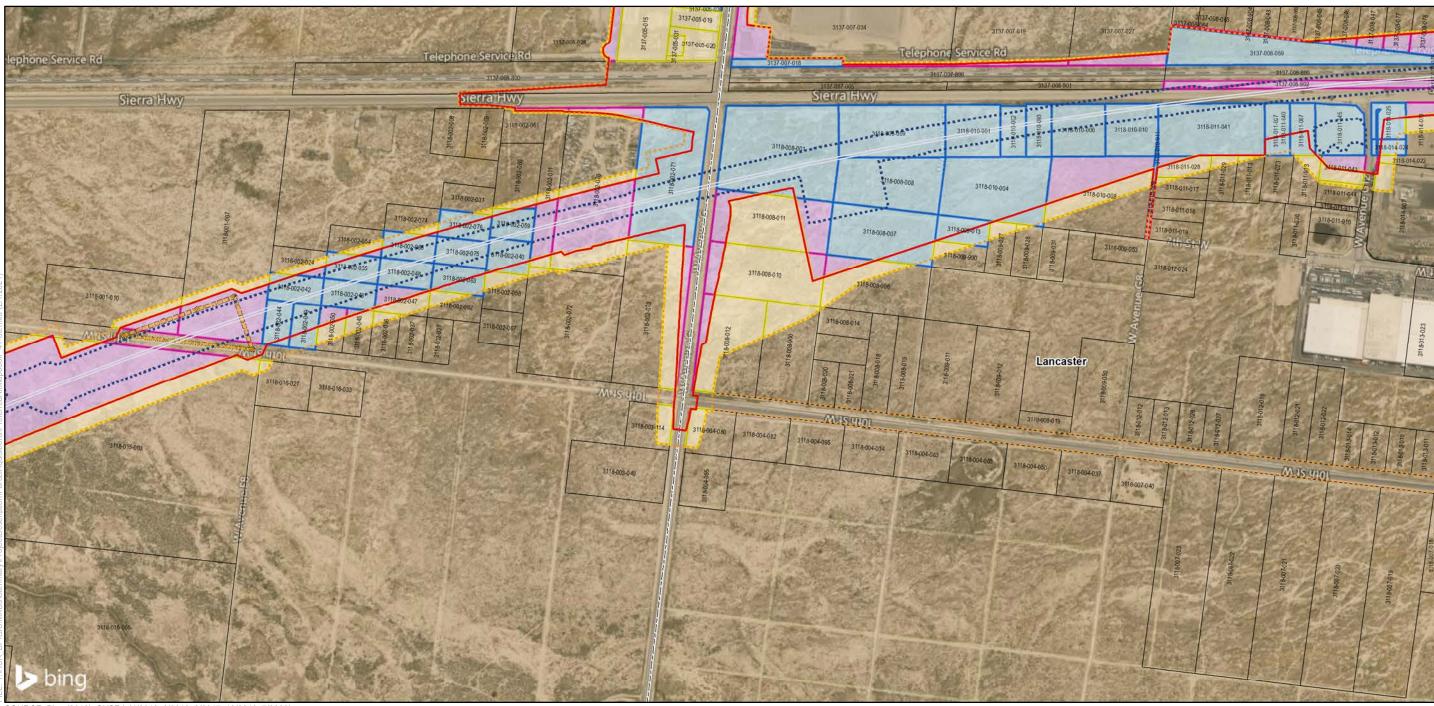

### Bakersfield to Palmdale Parcel Acquisitions

Sheet 1 of 119

Potential Property Acquisition and Easements Preferred Alternative

California High-Speed Rail Project Environmental Document

SOURCE: Bing (2018); CHSRA (4/2016, 6/2016, 2/2017, 12/2019, 7/2020)

Design Features
Permanent Impact Limit
Temporary Impact Limit
Proposed Right of Way
Track Alignment

Proposed Utility
Proposed Electrical
Proposed Natural Gas
Proposed Oil
Proposed Sewer

Proposed Sewer
Proposed Storm Drain
Proposed Water
Utility Easement Area

### Parcel Acquisition

Parcels

Full Acquisition
Partial Acquisition
TCE

Renewable Energy and Well

Oil WellWater Well

Windmill
Solar Farm

// Wind Farm Substation