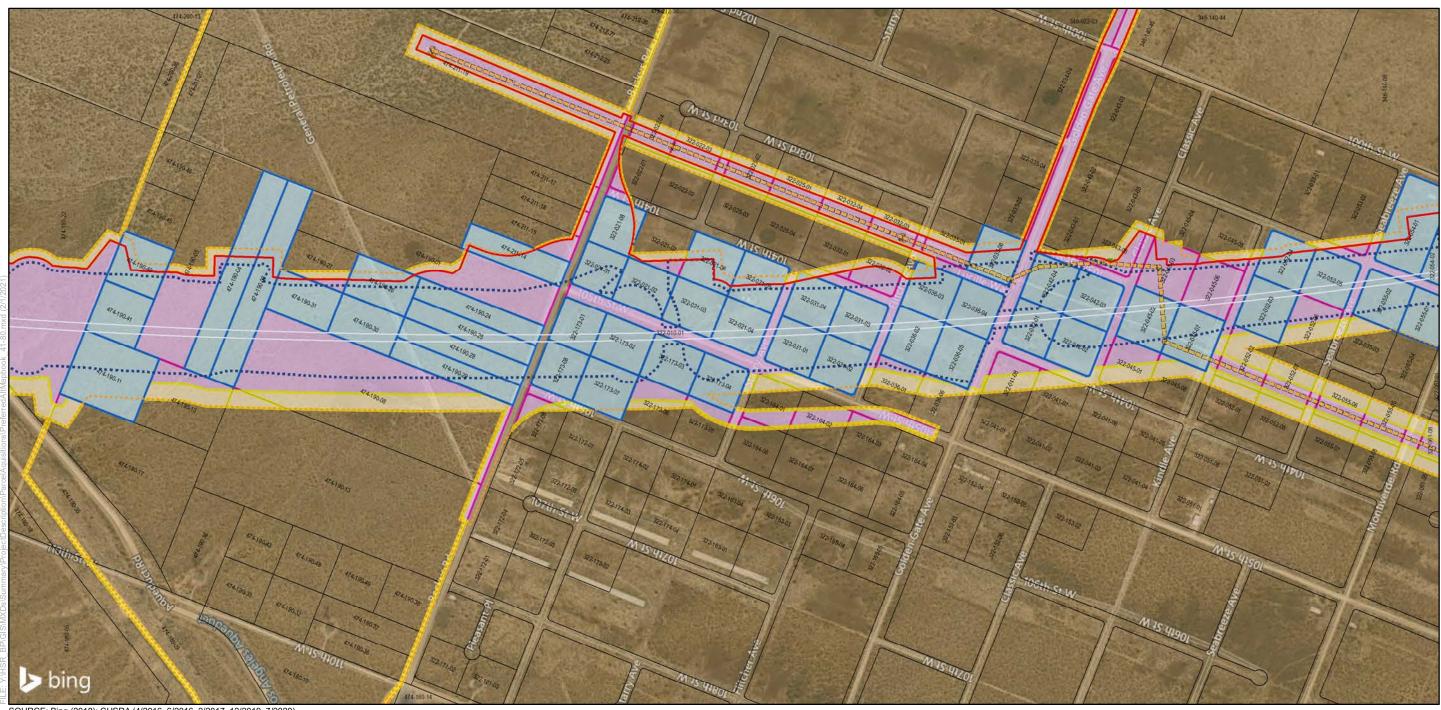

### Bakersfield to Palmdale Parcel Acquisitions

Sheet 1 of 119

Potential Property Acquisition and Easements Preferred Alternative

California High-Speed Rail Project Environmental Document

SOURCE: Bing (2018); CHSRA (4/2016, 6/2016, 2/2017, 12/2019, 7/2020)

Design Features
Permanent Impact Limit
Temporary Impact Limit
Proposed Right of Way
Track Alignment

Proposed Utility
Proposed Electrical
Proposed Natural Gas
Proposed Oil
Proposed Sewer

Proposed Sewer
Proposed Storm Drain
Proposed Water
Utility Easement Area

### Parcel Acquisition

Parcels

Full Acquisition
Partial Acquisition
TCE

Renewable Energy and Well

Oil WellWater Well

Windmill
Solar Farm

// Wind Farm Substation