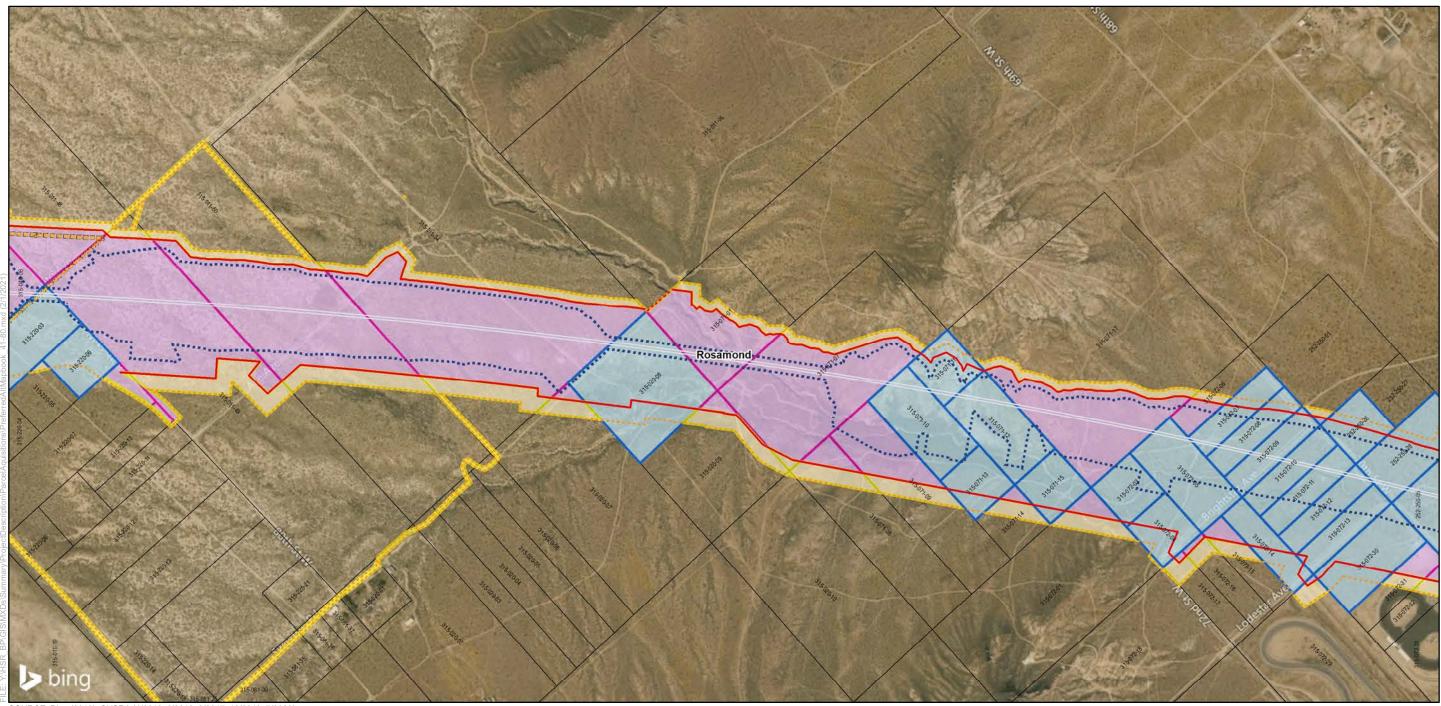

SOURCE: Bing (2018); CHSRA (4/2016, 6/2016, 2/2017, 12/2019, 7/2020)

SOURCE: Bing (2018); CHSRA (4/2016, 6/2016, 2/2017, 12/2019, 7/2020)

Sheet Index Bakersfield to Palmdale **Parcel Acquisitions** Sheet 62 of 119 Potential Property Acquisition and Easements Preferred Alternative