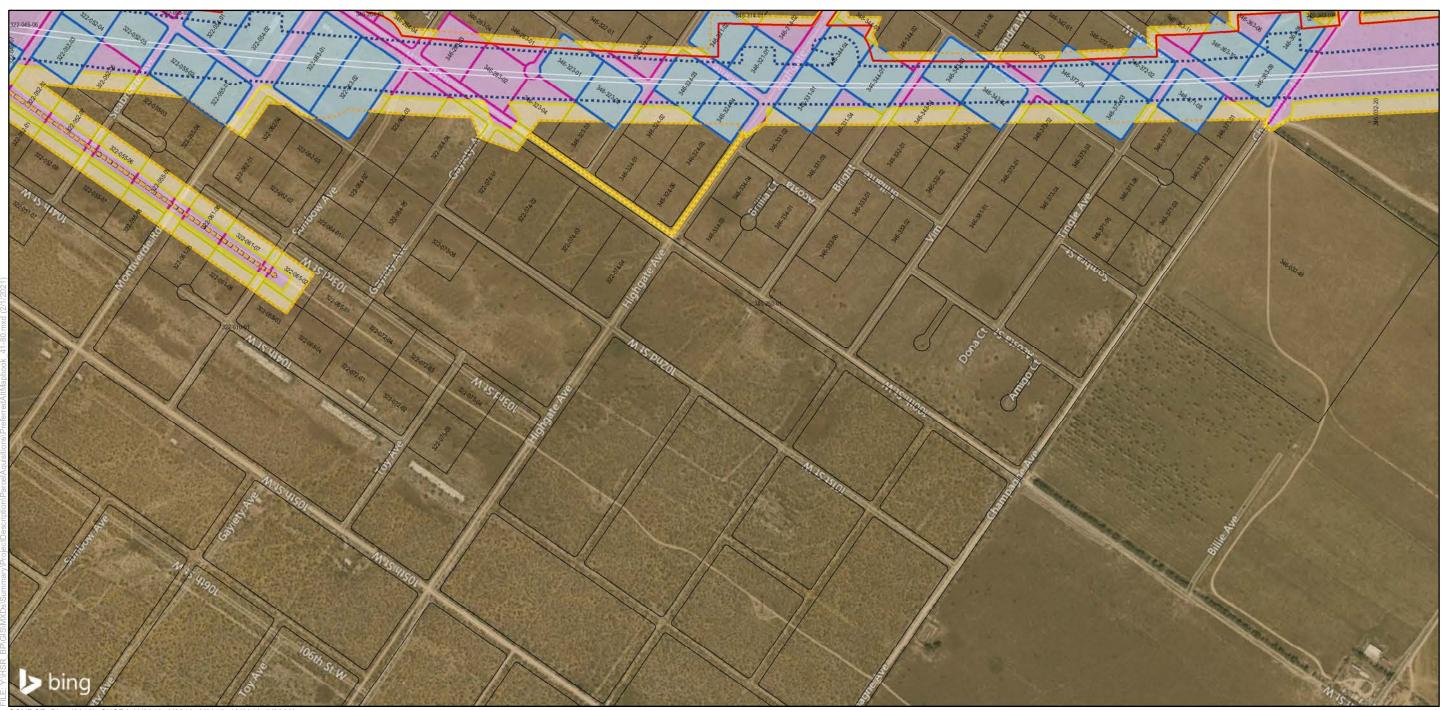

### Bakersfield to Palmdale Parcel Acquisitions

Sheet 3 of 119

Potential Property Acquisition and Easements Preferred Alternative

California High-Speed Rail Project Environmental Document

SOURCE: Bing (2018); CHSRA (4/2016, 6/2016, 2/2017, 12/2019, 7/2020)