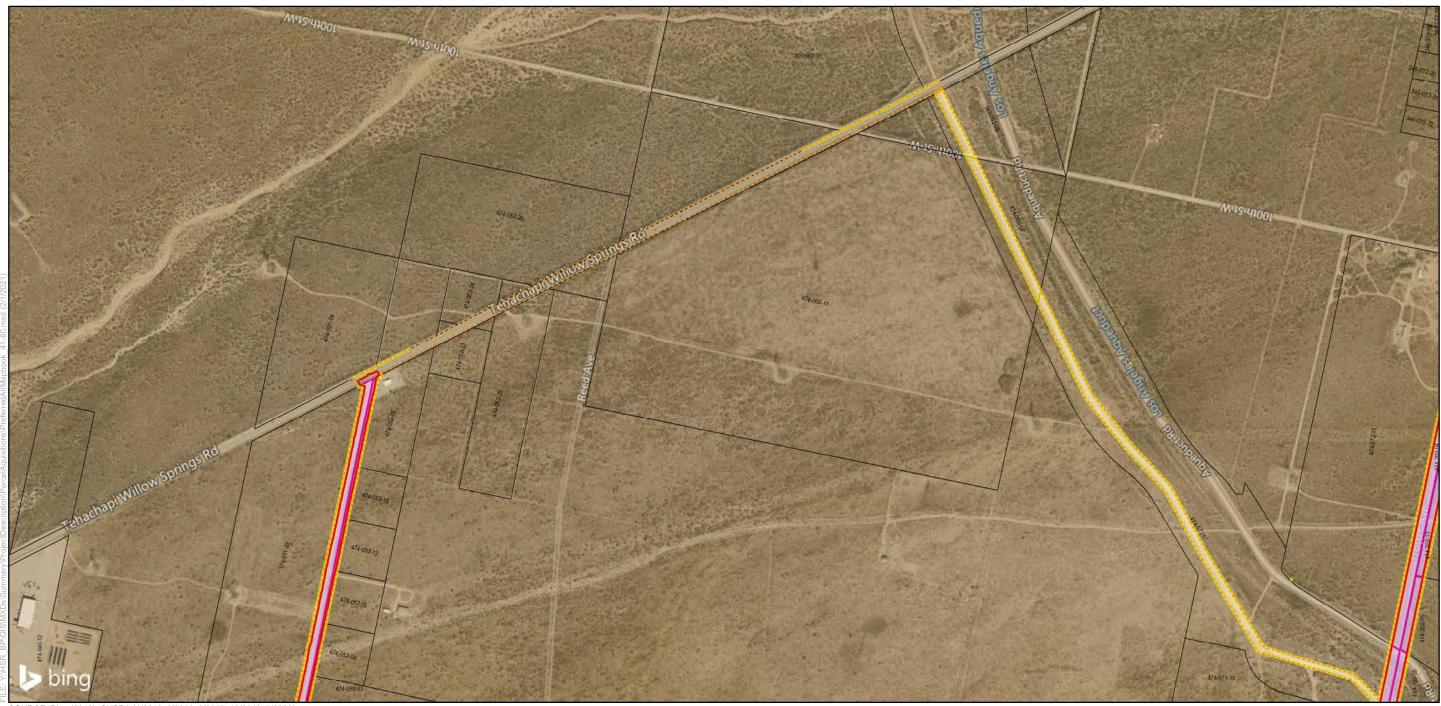

### Bakersfield to Palmdale Parcel Acquisitions

Sheet 3 of 119

Potential Property Acquisition and Easements Preferred Alternative

California High-Speed Rail Project Environmental Document

SOURCE: Bing (2018); CHSRA (4/2016, 6/2016, 2/2017, 12/2019, 7/2020)