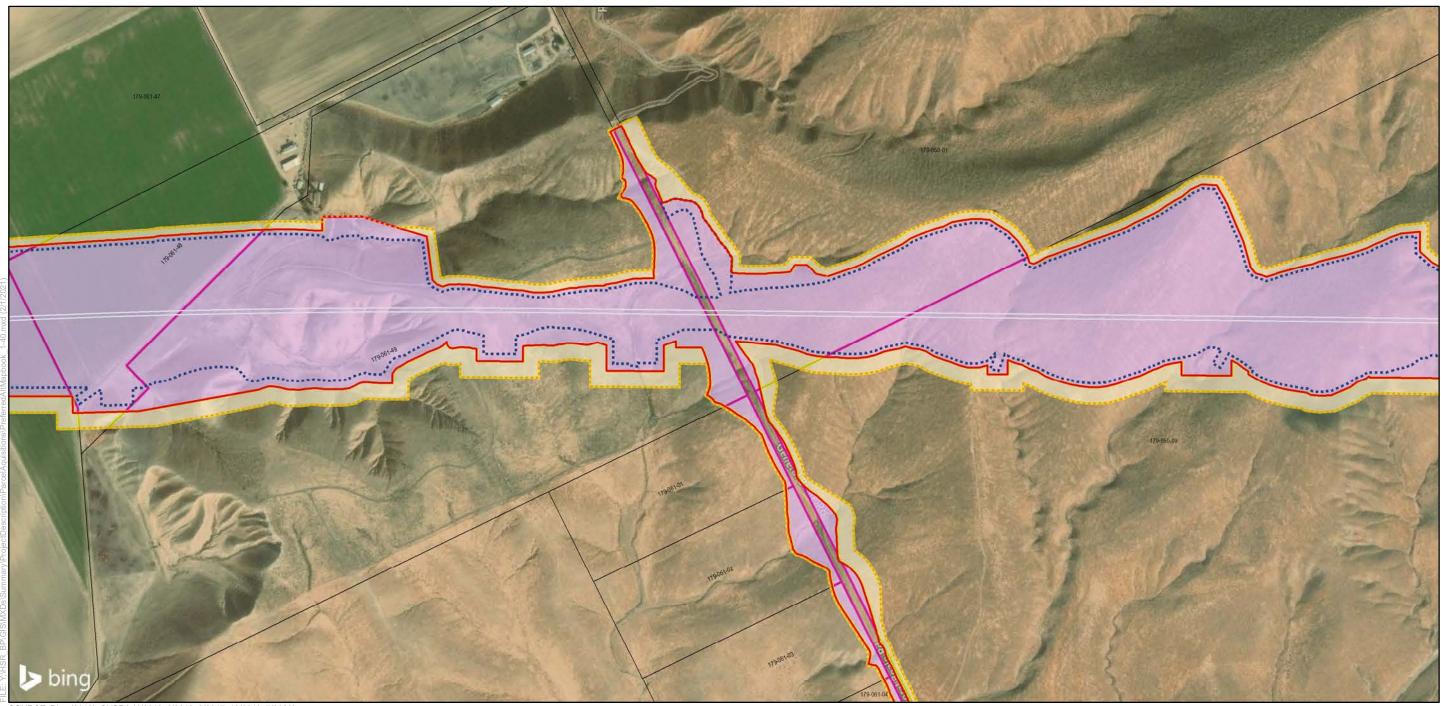

### Bakersfield to Palmdale Parcel Acquisitions

Sheet 2 of 119

Potential Property Acquisition and Easements Preferred Alternative

California High-Speed Rail Project Environmental Document

SOURCE: Bing (2018); CHSRA (4/2016, 6/2016, 2/2017, 12/2019, 7/2020)

Design Features
Permanent Impact Limit
Temporary Impact Limit
Proposed Right of Way
Track Alignment

Proposed Utility
Proposed Electrical

Proposed Natural Gas
Proposed Oil
Proposed Sewer
Proposed Storm Drain

Proposed Water
Utility Easement Area

Parcel Acquisition

Parcels

Full Acquisition
Partial Acquisition
TCE

Renewable Energy and Well
Oil Well

Water WellWindmill

Solar Farm

Wind Farm Substation