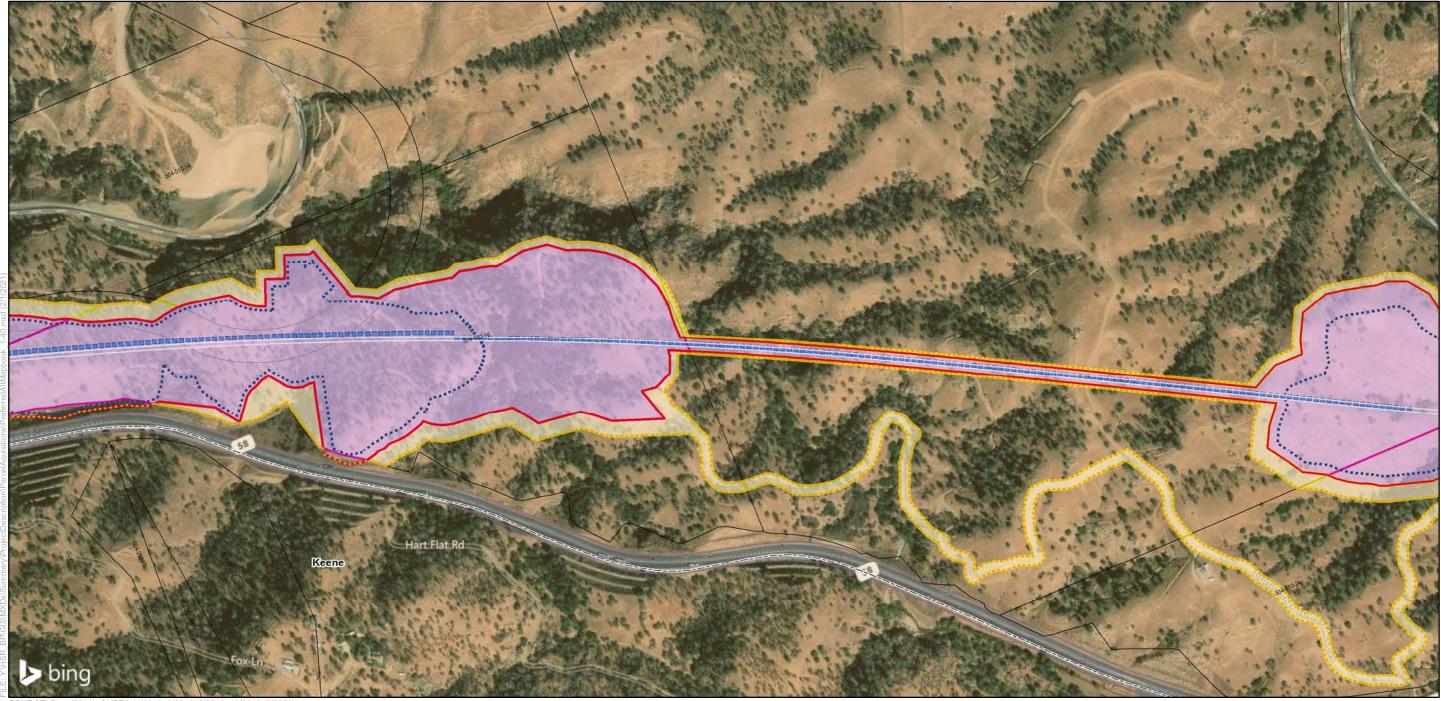

### Bakersfield to Palmdale Parcel Acquisitions

Sheet 1 of 119

Potential Property Acquisition and Easements Preferred Alternative

California High-Speed Rail Project Environmental Document

SOURCE: Bing (2018); CHSRA (4/2016, 6/2016, 2/2017, 12/2019, 7/2020)