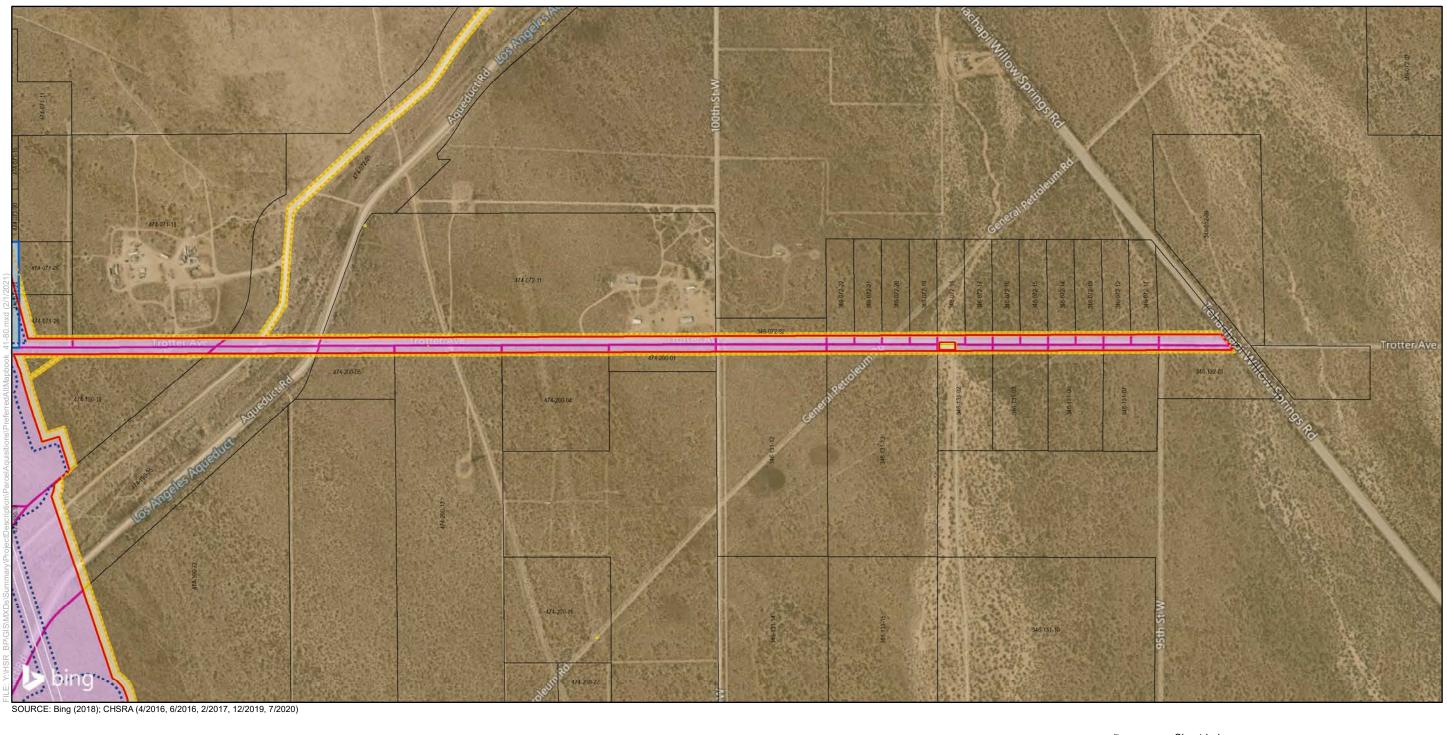

### Bakersfield to Palmdale Parcel Acquisitions

Sheet 2 of 119

Potential Property Acquisition and Easements Preferred Alternative

California High-Speed Rail Project Environmental Document

SOURCE: Bing (2018); CHSRA (4/2016, 6/2016, 2/2017, 12/2019, 7/2020)

Design Features
Permanent Impact Limit
Temporary Impact Limit
Proposed Right of Way
Track Alignment

Proposed Utility
Proposed Electrical

Proposed Natural Gas
Proposed Oil
Proposed Sewer
Proposed Storm Drain

Proposed Water
Utility Easement Area

Parcel Acquisition

Parcels

Full Acquisition
Partial Acquisition
TCE

Renewable Energy and Well
Oil Well

Water WellWindmill

Solar Farm

Wind Farm Substation