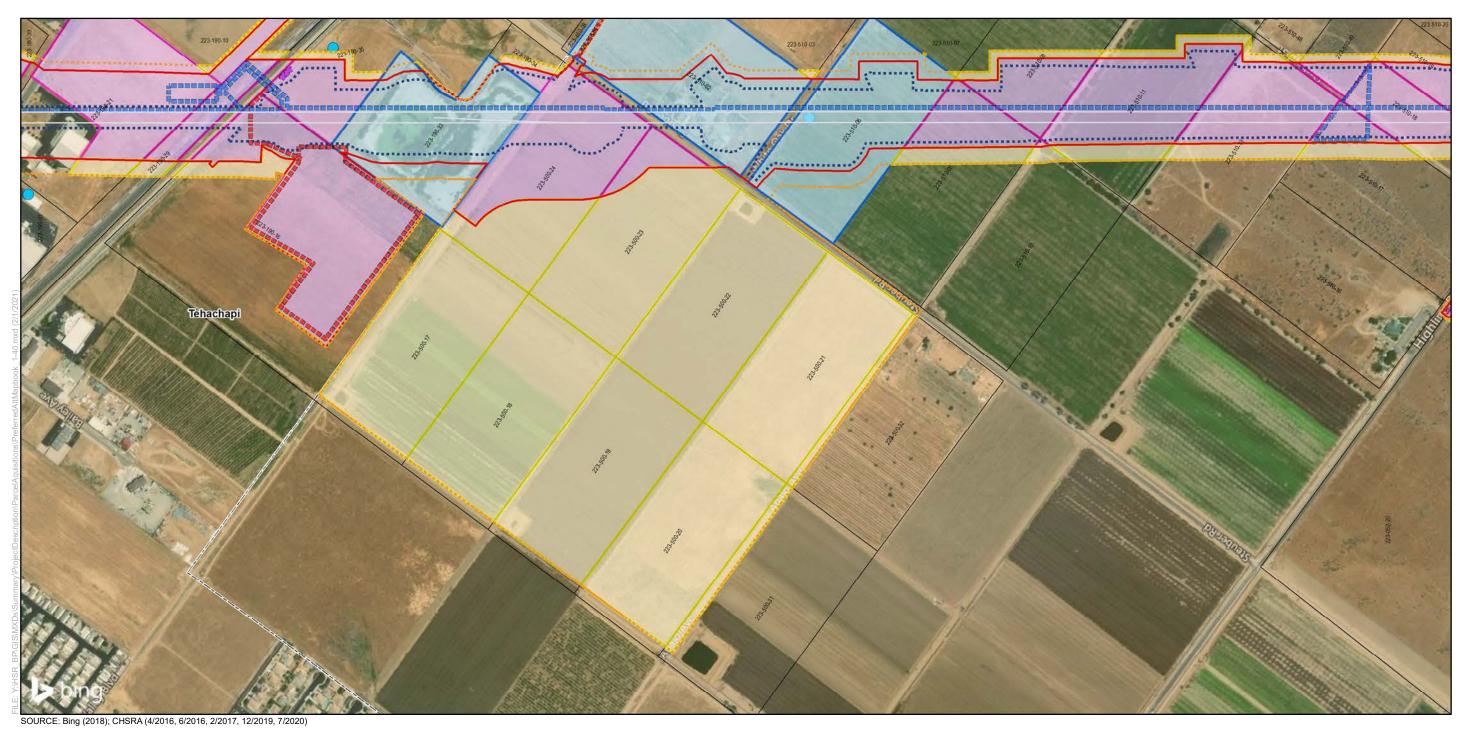

### Bakersfield to Palmdale Parcel Acquisitions

Sheet 2 of 119

Potential Property Acquisition and Easements Preferred Alternative

California High-Speed Rail Project Environmental Document

SOURCE: Bing (2018); CHSRA (4/2016, 6/2016, 2/2017, 12/2019, 7/2020)