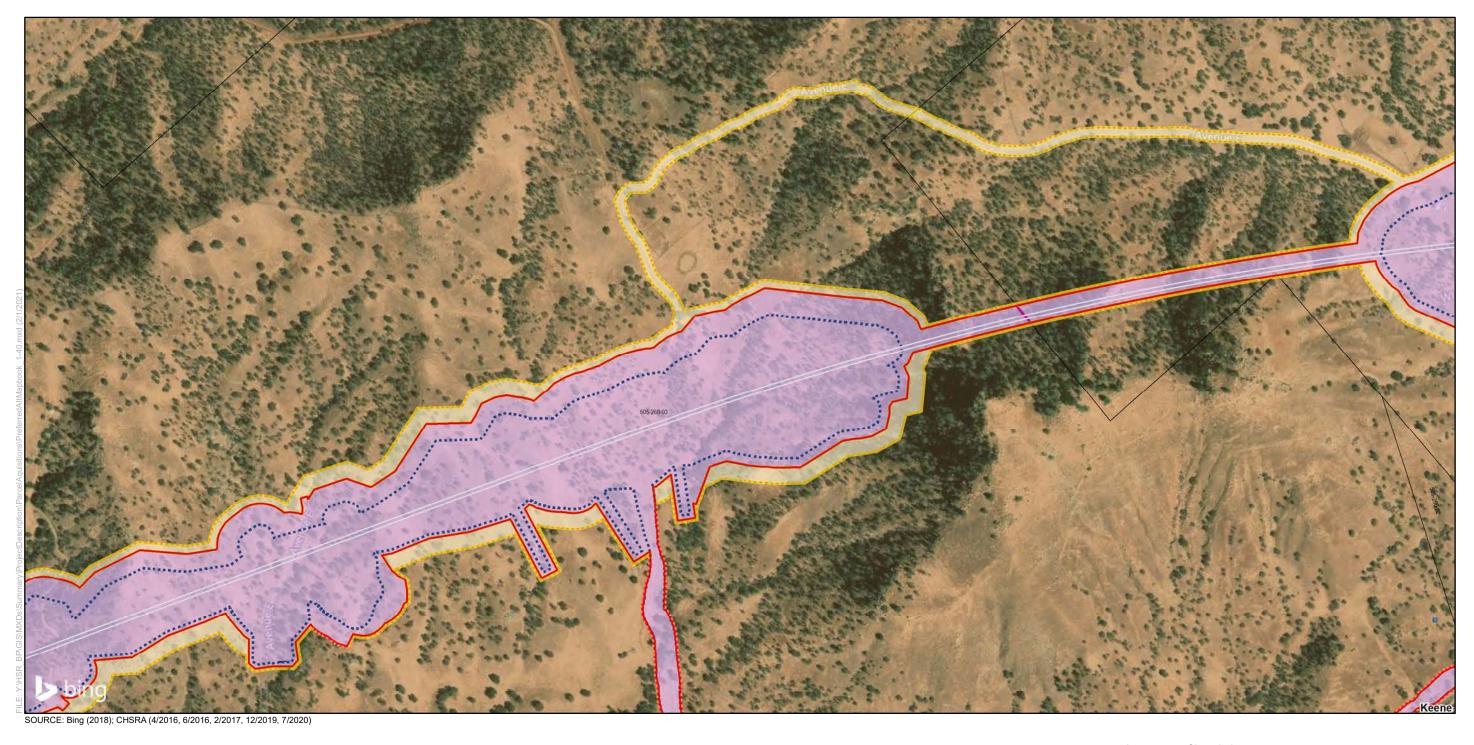

### Bakersfield to Palmdale Parcel Acquisitions

Sheet 2 of 119

Potential Property Acquisition and Easements Preferred Alternative

California High-Speed Rail Project Environmental Document

SOURCE: Bing (2018); CHSRA (4/2016, 6/2016, 2/2017, 12/2019, 7/2020)