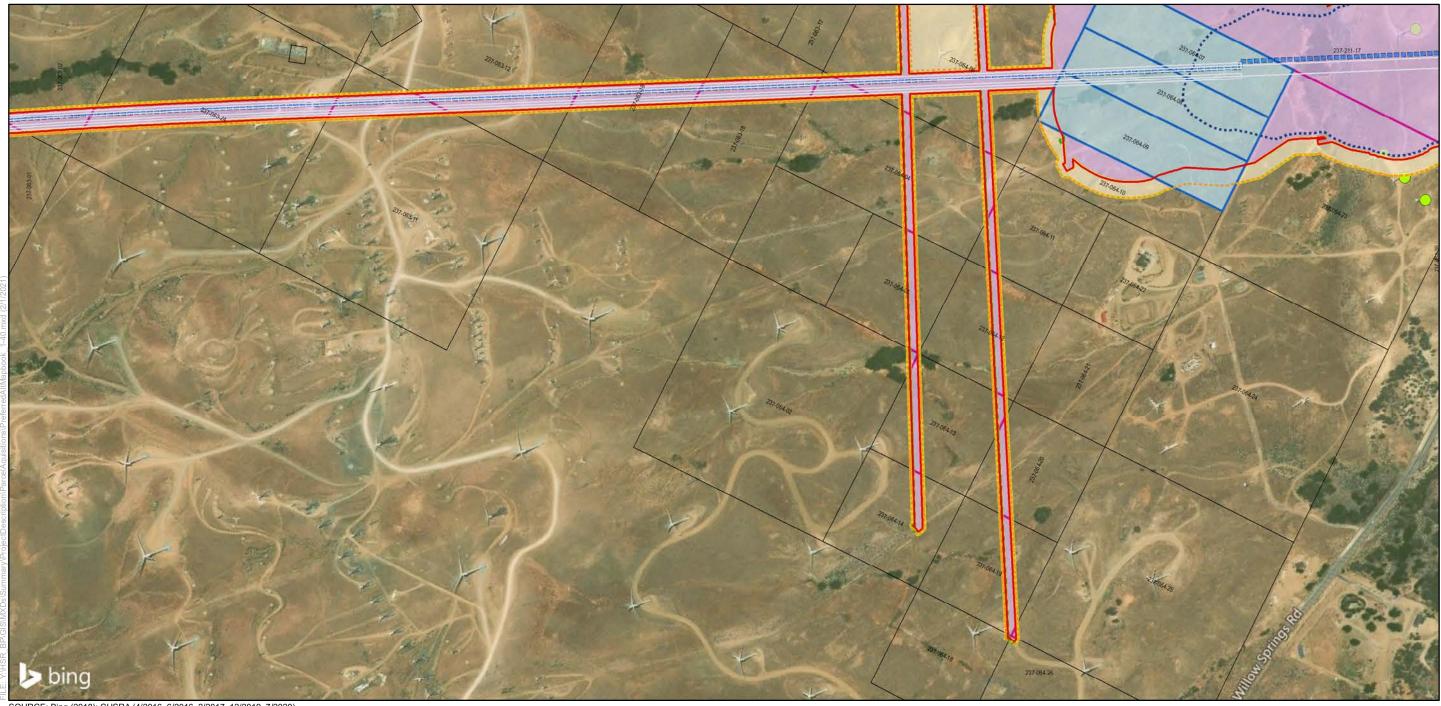

### Bakersfield to Palmdale Parcel Acquisitions

Sheet 1 of 119

Potential Property Acquisition and Easements Preferred Alternative

California High-Speed Rail Project Environmental Document

SOURCE: Bing (2018); CHSRA (4/2016, 6/2016, 2/2017, 12/2019, 7/2020)

Design Features
Permanent Impact Limit
Temporary Impact Limit
Proposed Right of Way
Track Alignment

Proposed Utility
Proposed Electrical
Proposed Natural Gas
Proposed Oil
Proposed Sewer

Proposed Sewer
Proposed Storm Drain
Proposed Water
Utility Easement Area

### Parcel Acquisition

Parcels

Full Acquisition
Partial Acquisition
TCE

Renewable Energy and Well

Oil WellWater Well

Windmill
Solar Farm

// Wind Farm Substation