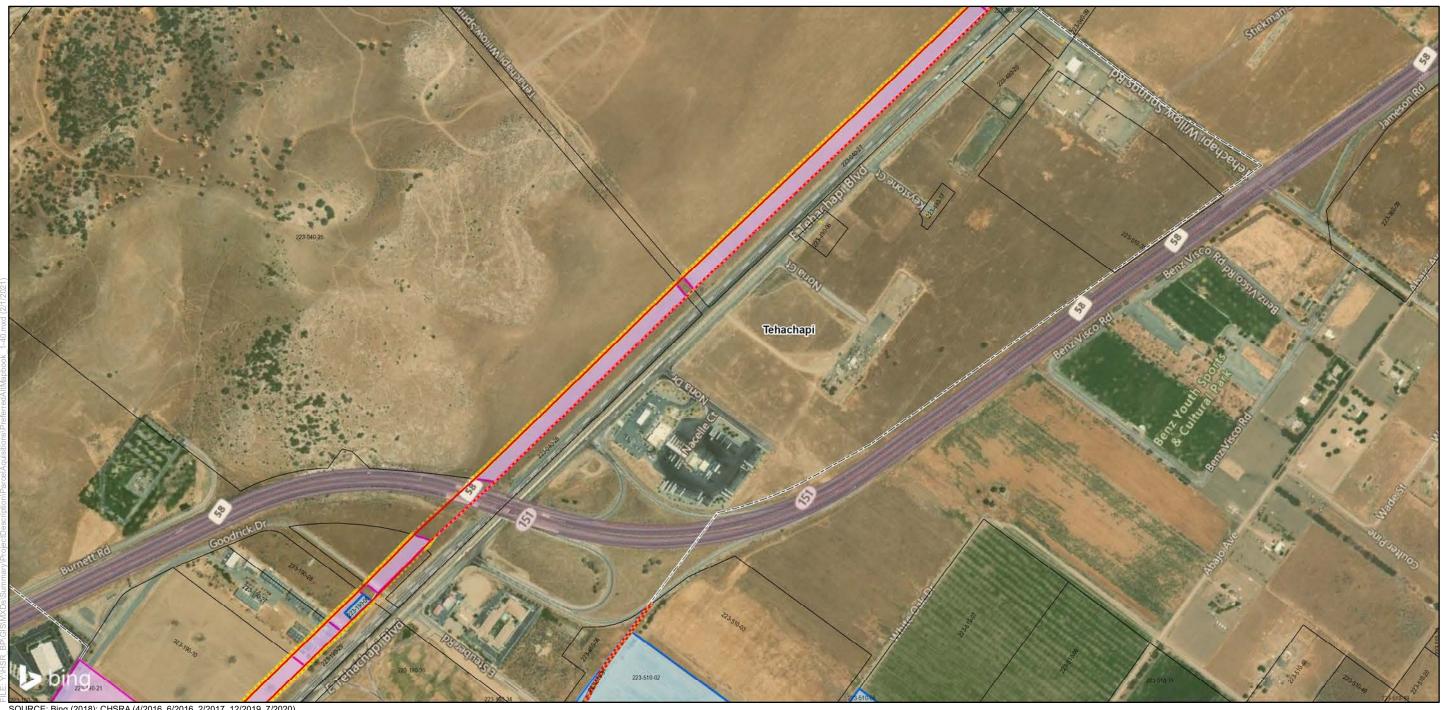

### Bakersfield to Palmdale Parcel Acquisitions

Sheet 3 of 119

Potential Property Acquisition and Easements Preferred Alternative

California High-Speed Rail Project Environmental Document

SOURCE: Bing (2018); CHSRA (4/2016, 6/2016, 2/2017, 12/2019, 7/2020)