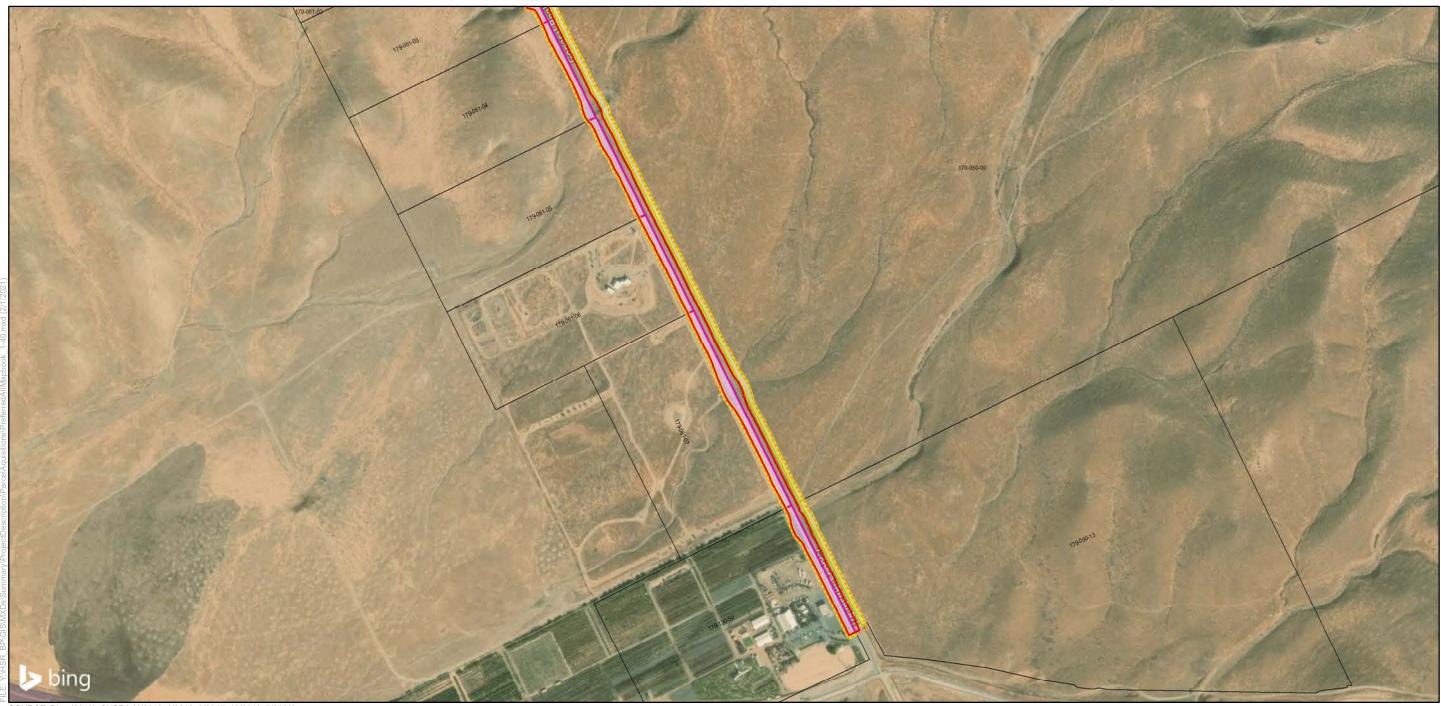

### Bakersfield to Palmdale Parcel Acquisitions

Sheet 1 of 119

Potential Property Acquisition and Easements Preferred Alternative

California High-Speed Rail Project Environmental Document

SOURCE: Bing (2018); CHSRA (4/2016, 6/2016, 2/2017, 12/2019, 7/2020)