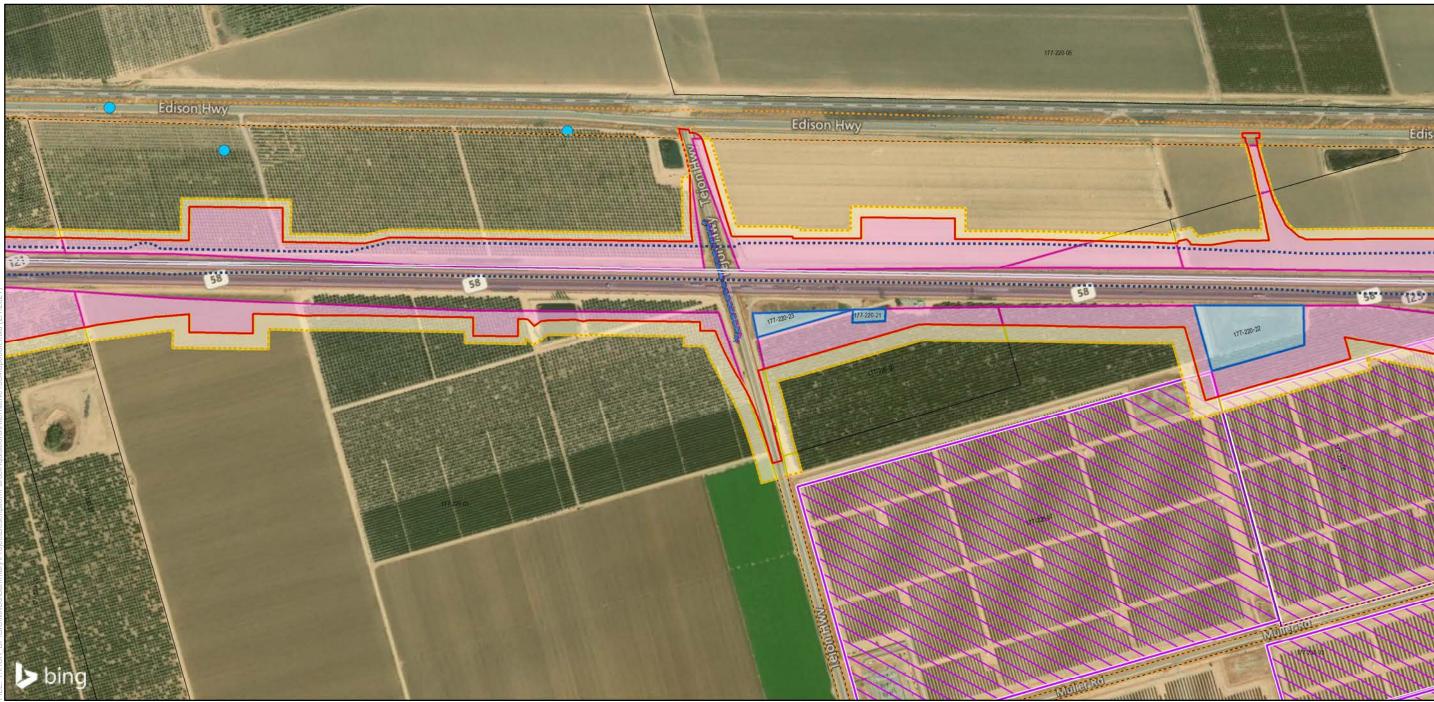

### Bakersfield to Palmdale Parcel Acquisitions

Sheet 2 of 119

Potential Property Acquisition and Easements Preferred Alternative

California High-Speed Rail Project Environmental Document

SOURCE: Bing (2018); CHSRA (4/2016, 6/2016, 2/2017, 12/2019, 7/2020)

Design Features
Permanent Impact Limit
Temporary Impact Limit
Proposed Right of Way
Track Alignment

Proposed Utility
Proposed Electrical

Proposed Natural Gas
Proposed Oil
Proposed Sewer
Proposed Storm Drain

Proposed Water
Utility Easement Area

Parcel Acquisition

Parcels

Full Acquisition
Partial Acquisition
TCE

Renewable Energy and Well
Oil Well

Water WellWindmill

Solar Farm

Wind Farm Substation