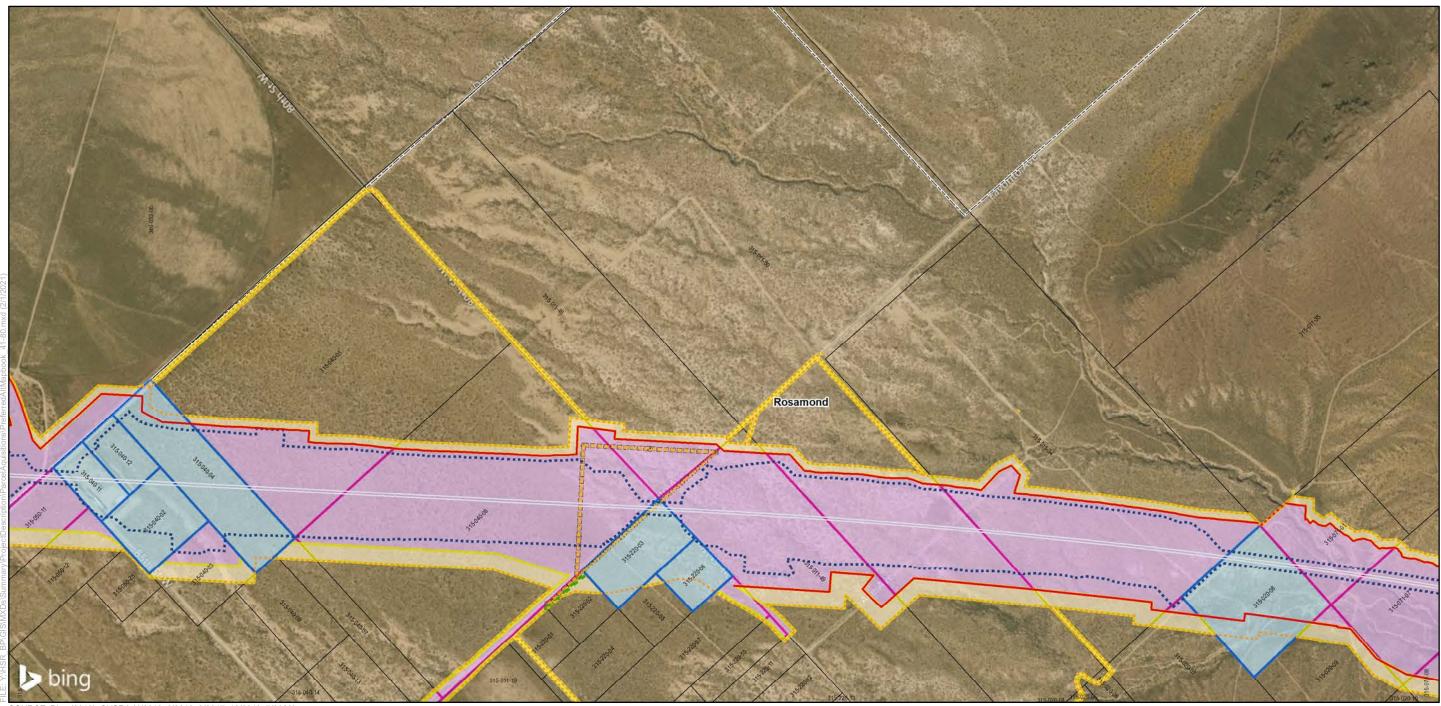

### Bakersfield to Palmdale Parcel Acquisitions

Sheet 1 of 119

Potential Property Acquisition and Easements Preferred Alternative

California High-Speed Rail Project Environmental Document

SOURCE: Bing (2018); CHSRA (4/2016, 6/2016, 2/2017, 12/2019, 7/2020)