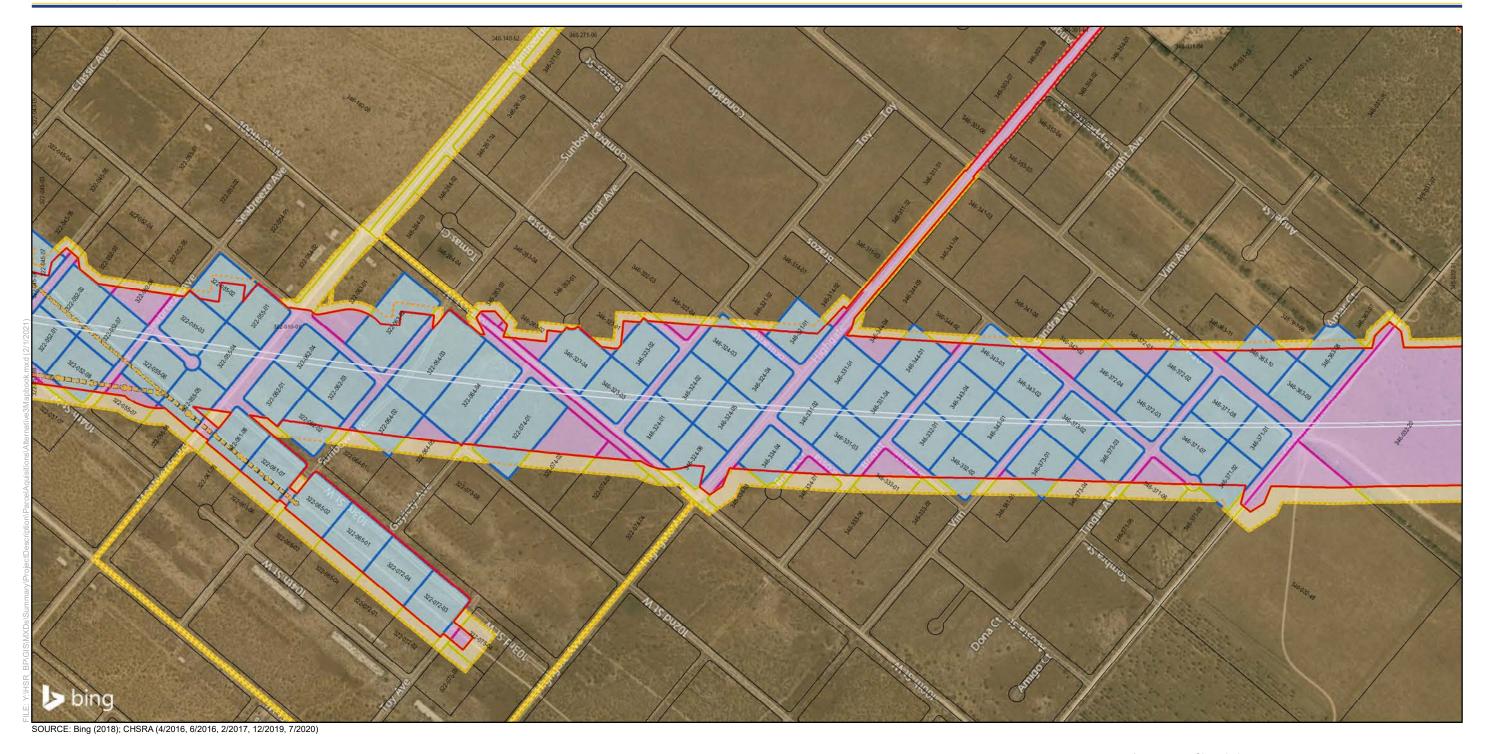

SOURCE: Bing (2018); CHSRA (4/2016, 6/2016, 2/2017, 12/2019, 7/2020)

Sheet Index

Bakersfield to Palmdale
Parcel Acquisitions
Sheet 104 of 119

Potential Property
Acquisition and Easements
Alternative 3

California High-Speed Rail Project Environmental Document