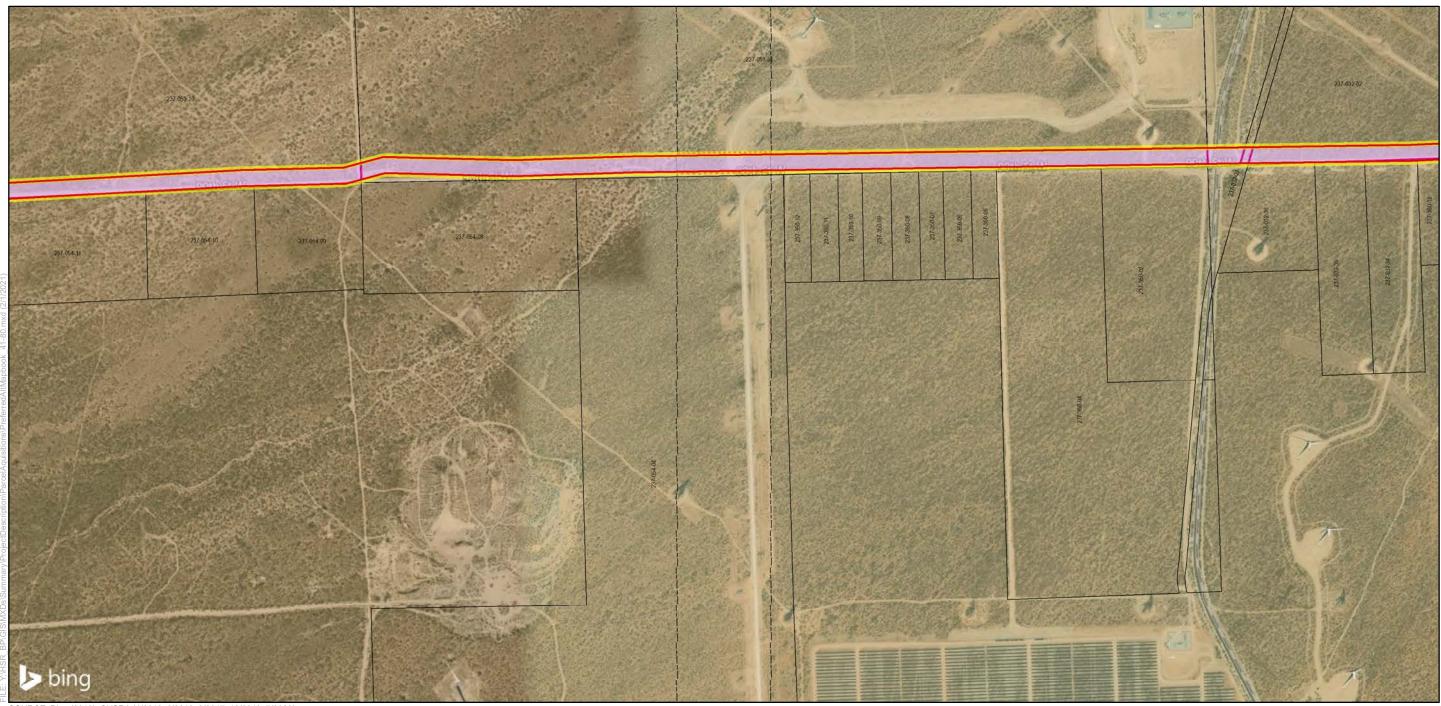

### Bakersfield to Palmdale Parcel Acquisitions

Sheet 1 of 119

Potential Property Acquisition and Easements Preferred Alternative

California High-Speed Rail Project Environmental Document

SOURCE: Bing (2018); CHSRA (4/2016, 6/2016, 2/2017, 12/2019, 7/2020)