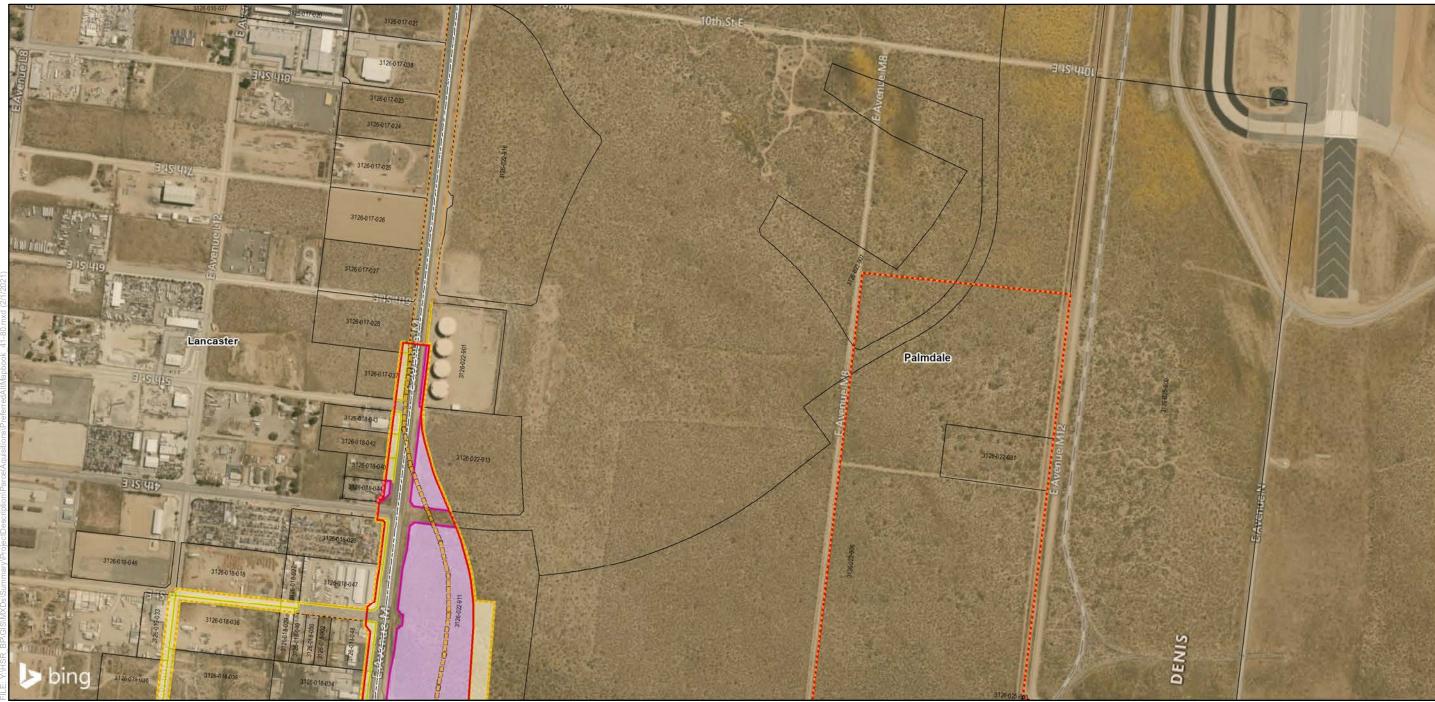

### Bakersfield to Palmdale Parcel Acquisitions

Sheet 1 of 119

Potential Property Acquisition and Easements Preferred Alternative

California High-Speed Rail Project Environmental Document

SOURCE: Bing (2018); CHSRA (4/2016, 6/2016, 2/2017, 12/2019, 7/2020)