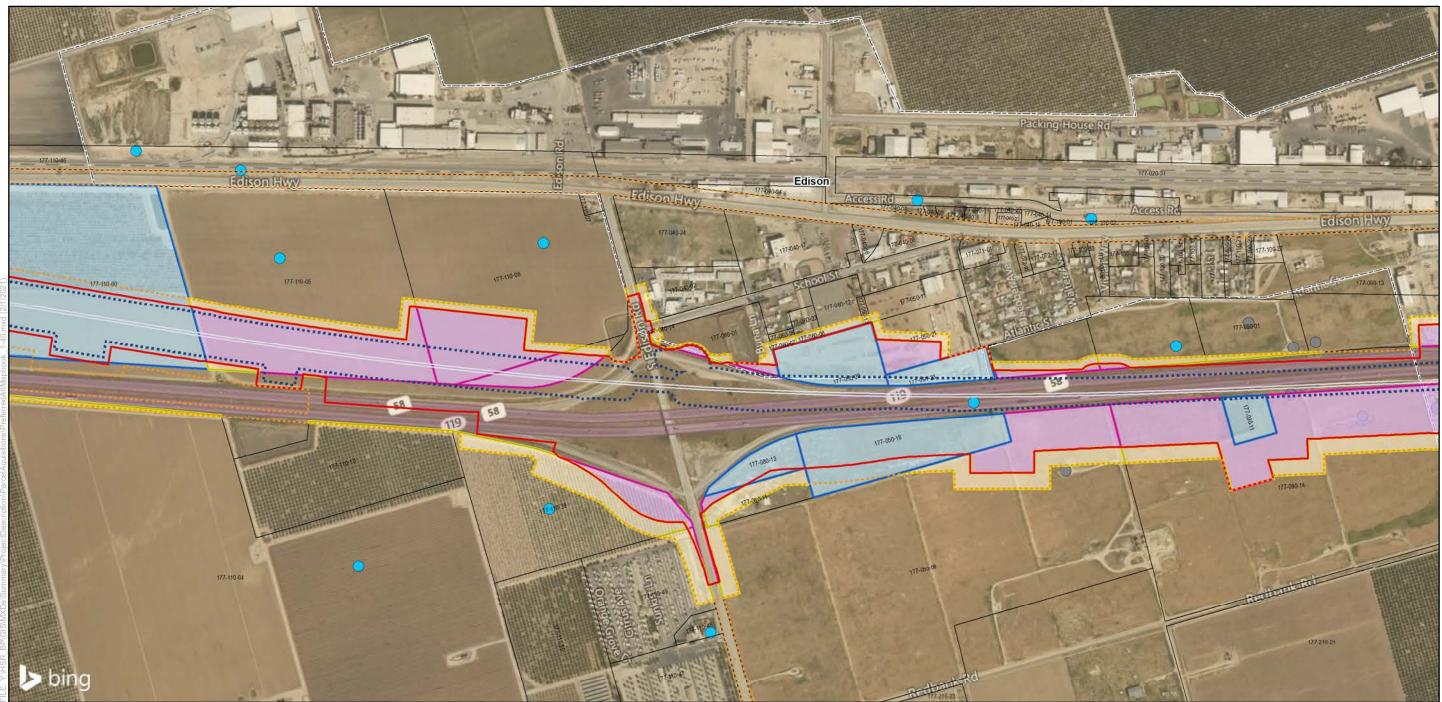

### Bakersfield to Palmdale Parcel Acquisitions

Sheet 2 of 119

Potential Property Acquisition and Easements Preferred Alternative

California High-Speed Rail Project Environmental Document

SOURCE: Bing (2018); CHSRA (4/2016, 6/2016, 2/2017, 12/2019, 7/2020)