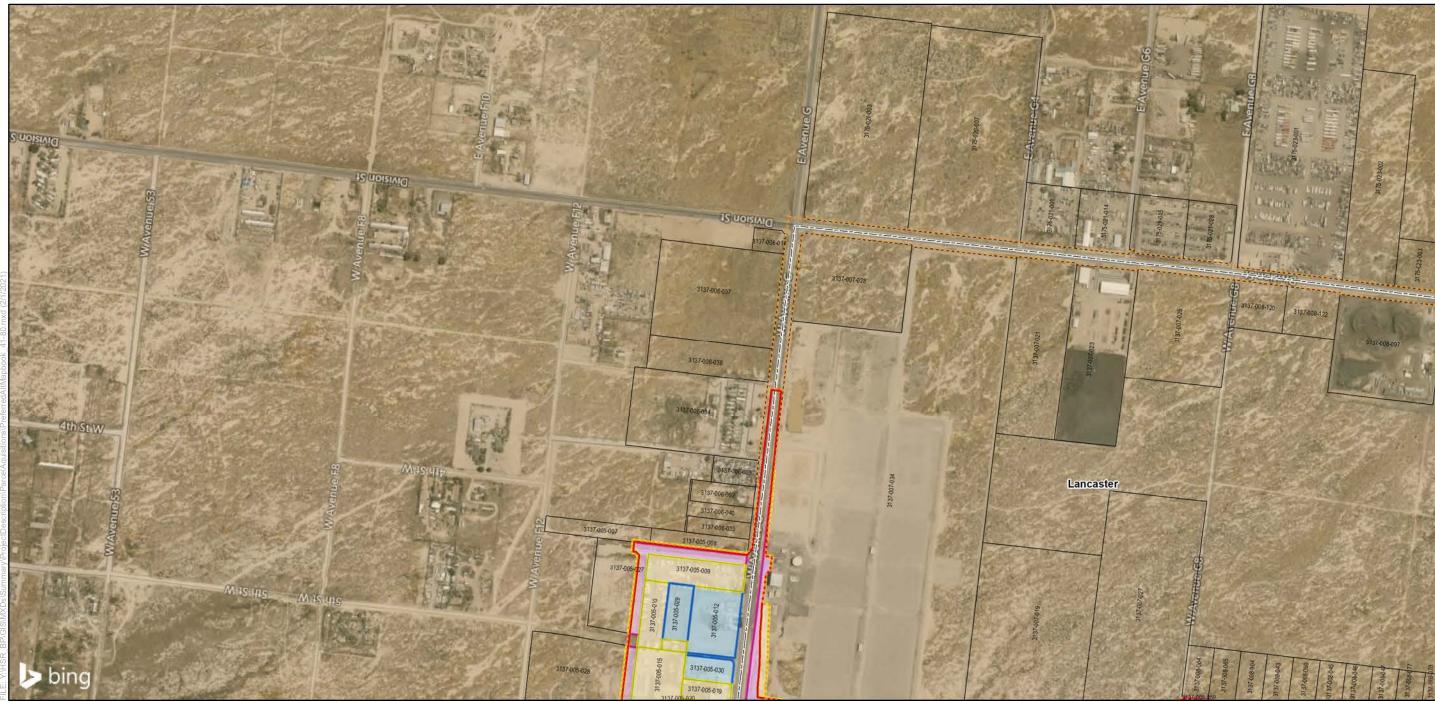

### Bakersfield to Palmdale Parcel Acquisitions

Sheet 2 of 119

Potential Property Acquisition and Easements Preferred Alternative

California High-Speed Rail Project Environmental Document

SOURCE: Bing (2018); CHSRA (4/2016, 6/2016, 2/2017, 12/2019, 7/2020)