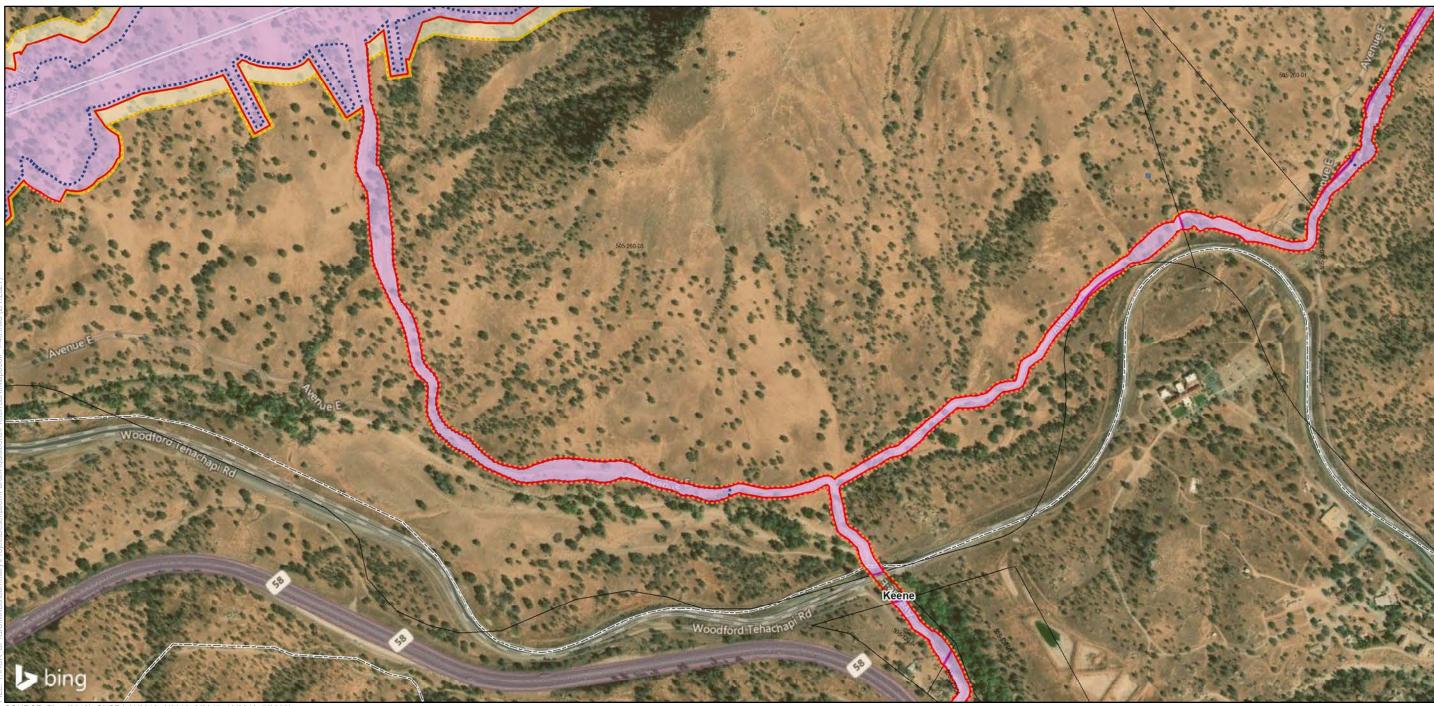

### Bakersfield to Palmdale Parcel Acquisitions

Sheet 2 of 119

Potential Property Acquisition and Easements Preferred Alternative

California High-Speed Rail Project Environmental Document

SOURCE: Bing (2018); CHSRA (4/2016, 6/2016, 2/2017, 12/2019, 7/2020)