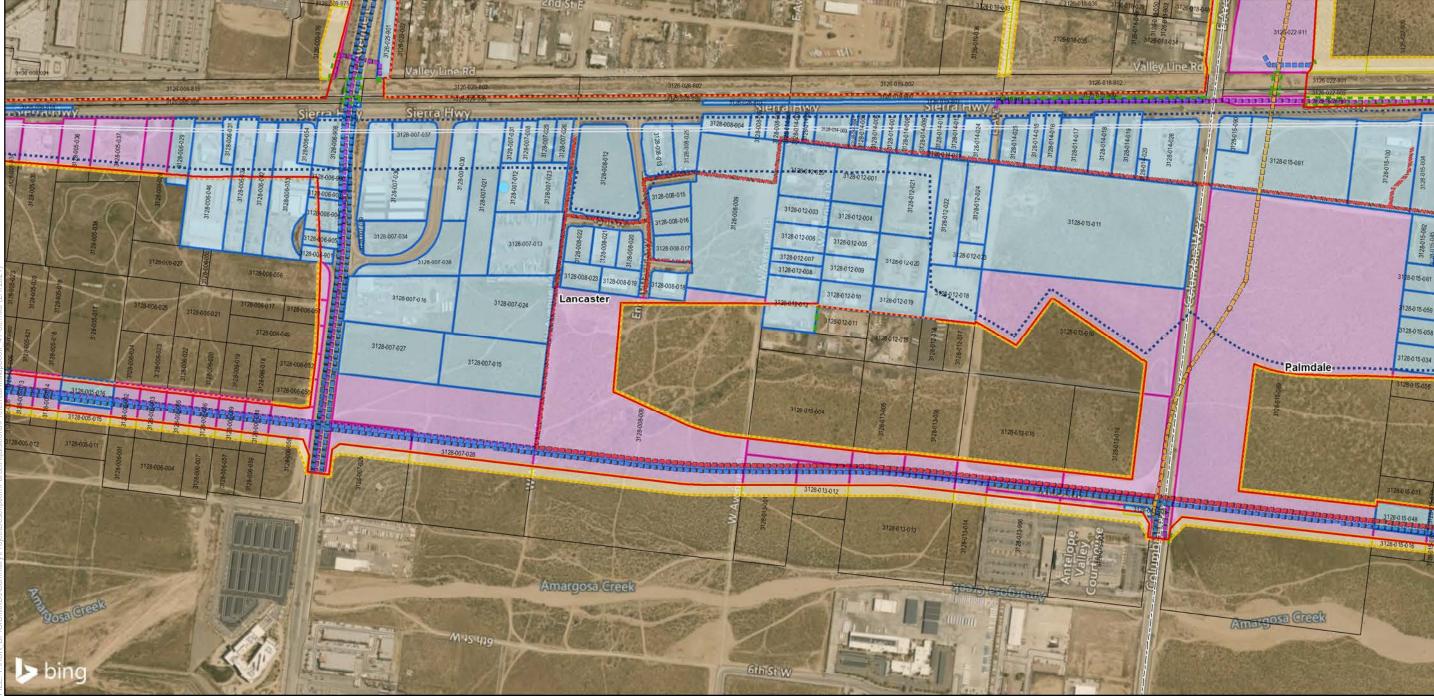

### Bakersfield to Palmdale Parcel Acquisitions

Sheet 2 of 119

Potential Property Acquisition and Easements Preferred Alternative

California High-Speed Rail Project Environmental Document

SOURCE: Bing (2018); CHSRA (4/2016, 6/2016, 2/2017, 12/2019, 7/2020)