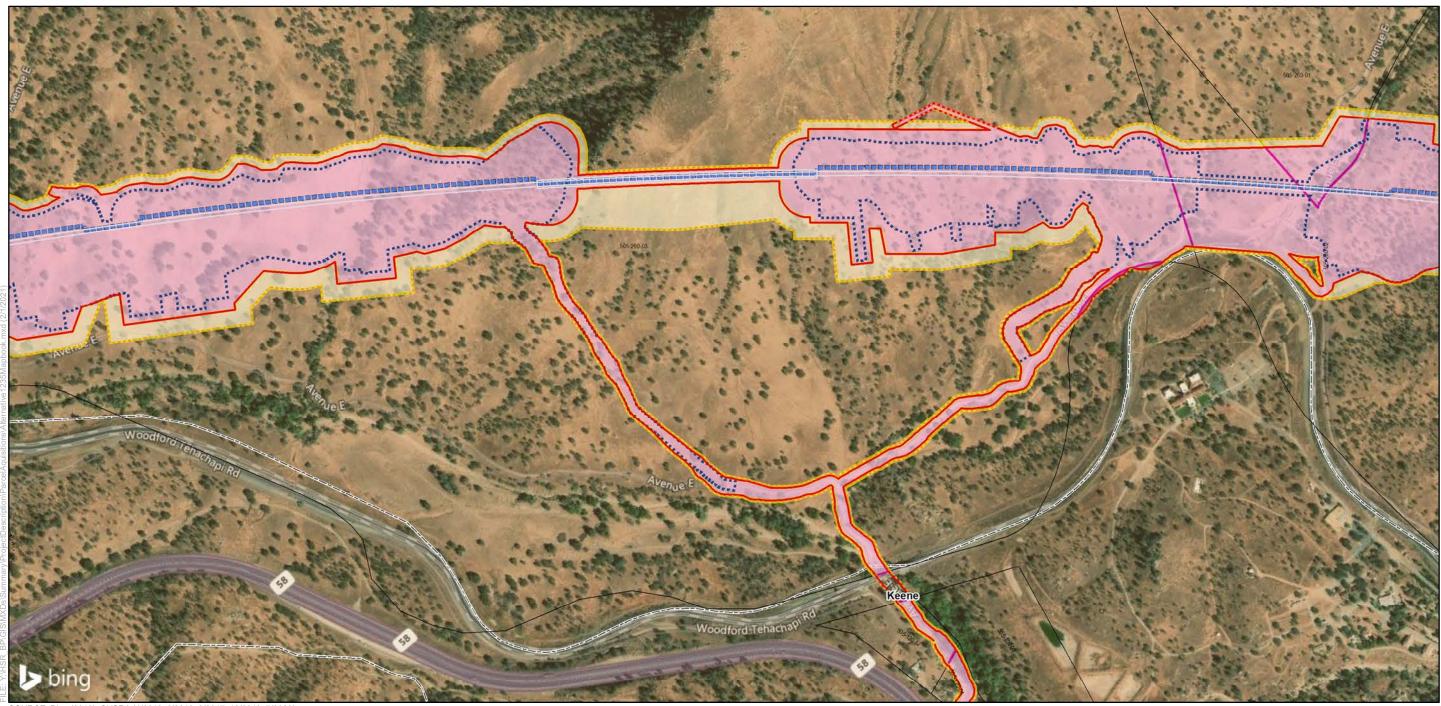

### Alternatives 1, 3, 5

## Design Features Permanent Impact Limit Temporary Impact Limit Proposed Right of Way

Track Alignment

Limit Proposed Natural Gas
Way Proposed Oil
Proposed Sewer
Proposed Storm Drain
Proposed Water

Proposed Utility

Proposed Electrical

Utility Easement Area

Parcel Acquisition
Full Acquisition

Partial Acquisition
TCE

Parcels

Renewable Energy and Well
Oil Well
Water Well
Windmill
Solar Farm

Wind Farm Substation

Sheet Index

Bakersfield to Palmdale Parcel Acquisitions Sheet 81 of 119

Potential Property Acquisition and Easements Alternatives 1, 3, 5

California High-Speed Rail Project Environmental Document

SOURCE: Bing (2018); CHSRA (4/2016, 6/2016, 2/2017, 12/2019, 7/2020)