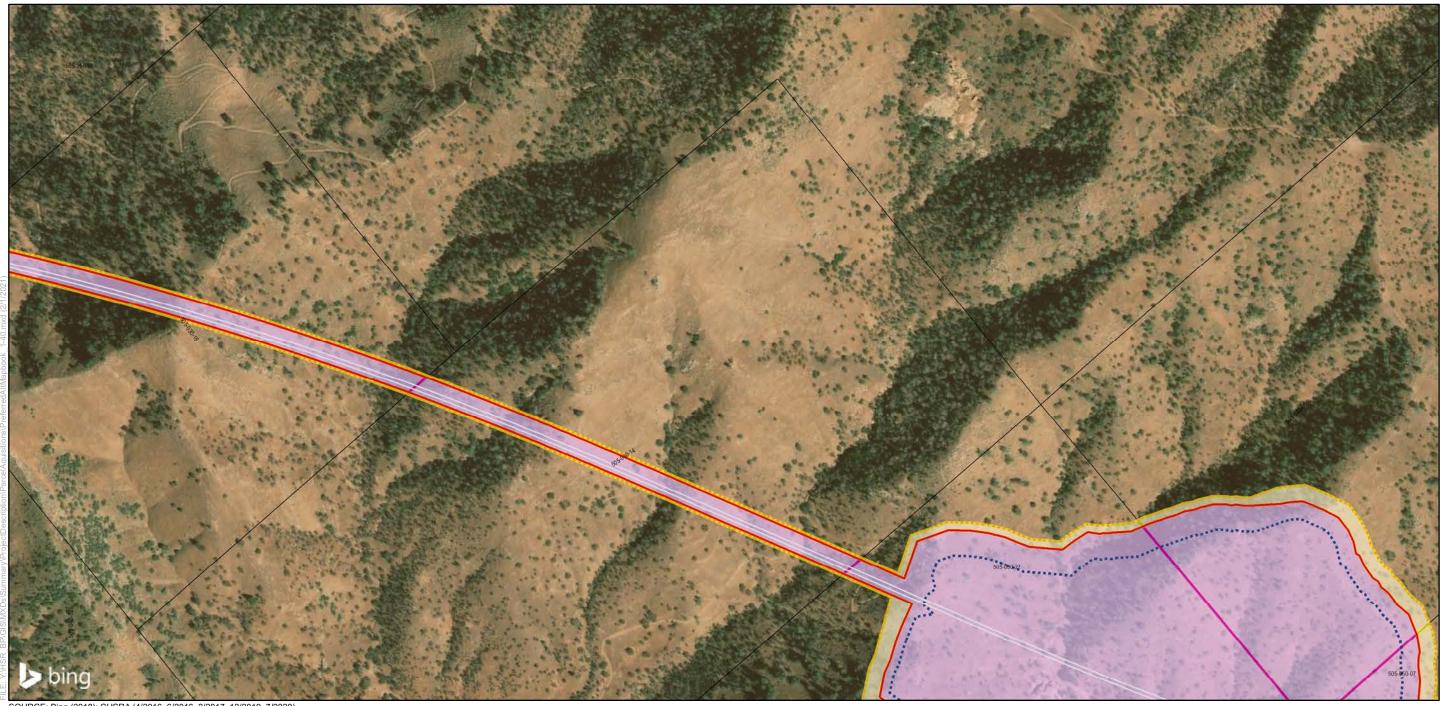

### Bakersfield to Palmdale Parcel Acquisitions

Sheet 1 of 119

Potential Property Acquisition and Easements Preferred Alternative

California High-Speed Rail Project Environmental Document

SOURCE: Bing (2018); CHSRA (4/2016, 6/2016, 2/2017, 12/2019, 7/2020)