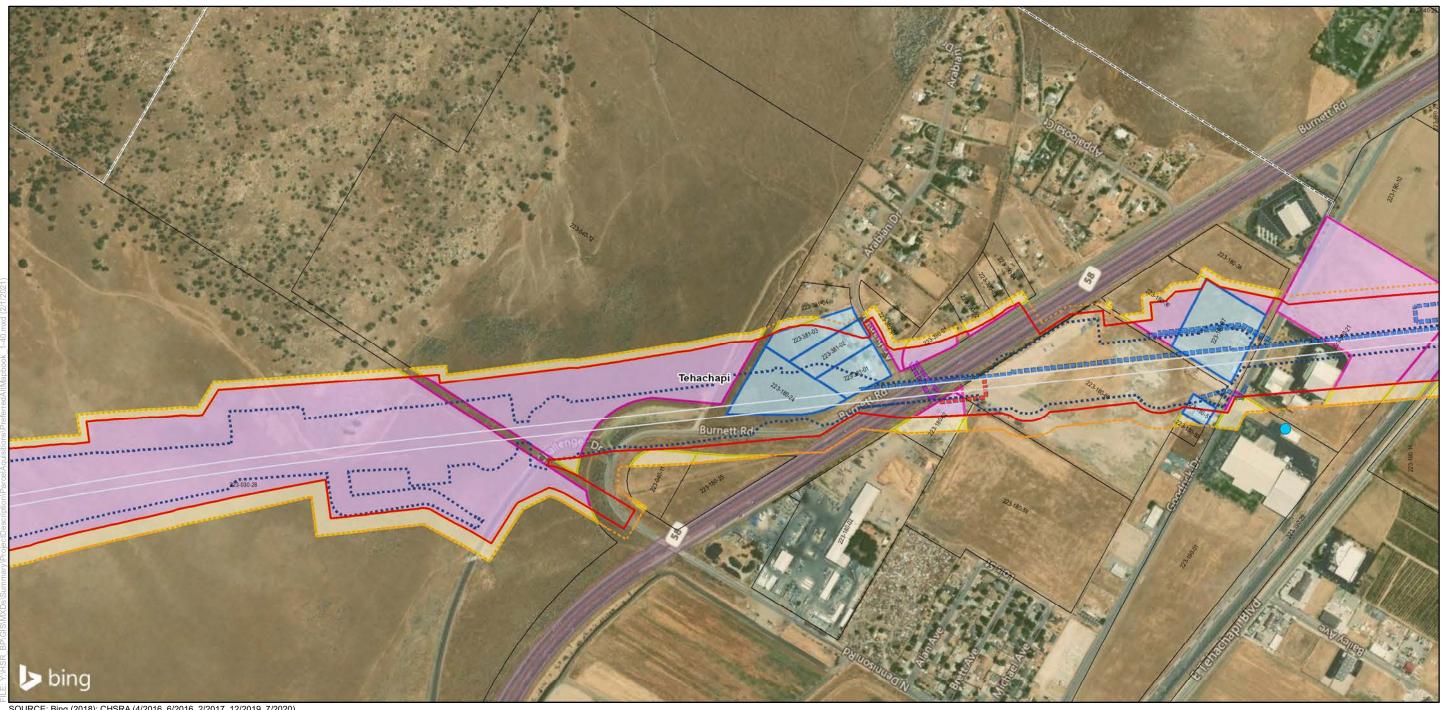

### Bakersfield to Palmdale Parcel Acquisitions

Sheet 2 of 119

Potential Property Acquisition and Easements Preferred Alternative

California High-Speed Rail Project Environmental Document

SOURCE: Bing (2018); CHSRA (4/2016, 6/2016, 2/2017, 12/2019, 7/2020)