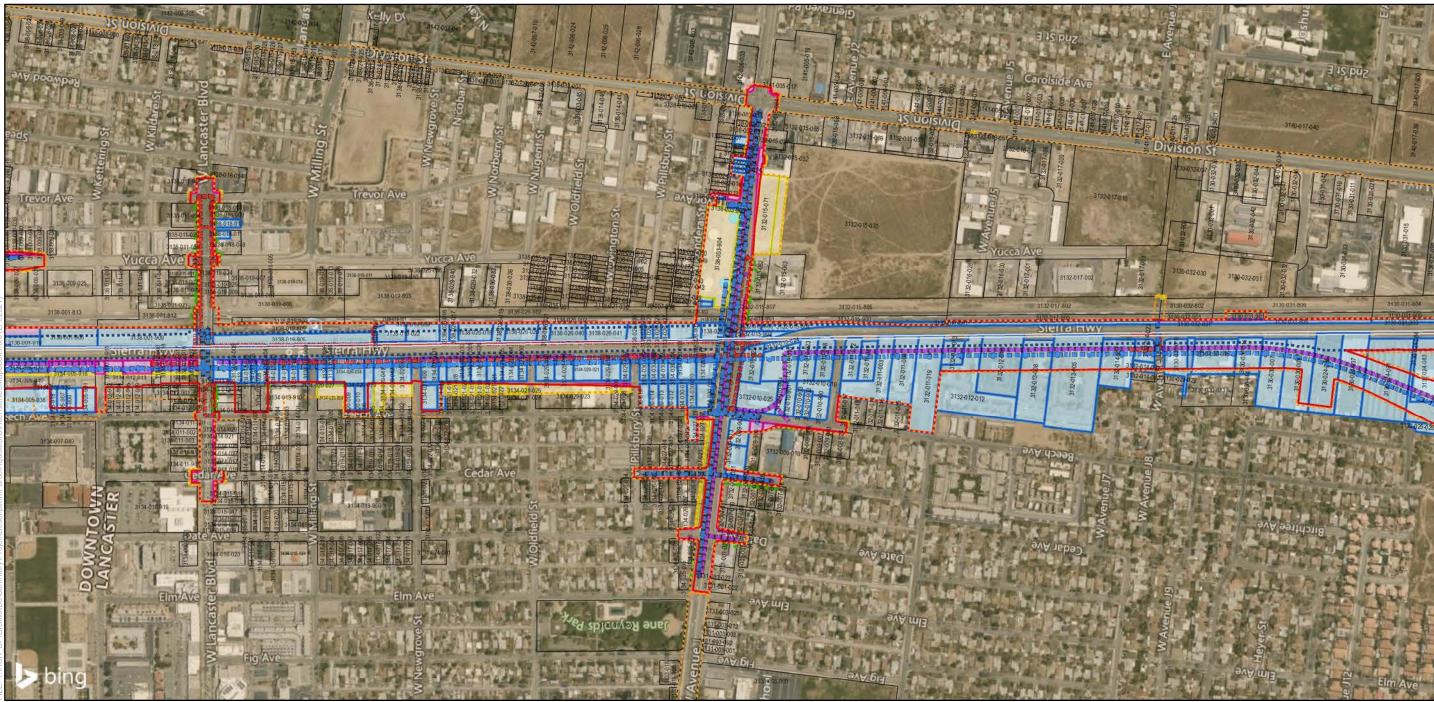

### Bakersfield to Palmdale Parcel Acquisitions

Sheet 1 of 119

Potential Property Acquisition and Easements Preferred Alternative

California High-Speed Rail Project Environmental Document

SOURCE: Bing (2018); CHSRA (4/2016, 6/2016, 2/2017, 12/2019, 7/2020)

Design Features
Permanent Impact Limit
Temporary Impact Limit
Proposed Right of Way
Track Alignment

Proposed Utility
Proposed Electrical
Proposed Natural Gas
Proposed Oil
Proposed Sewer

Proposed Sewer
Proposed Storm Drain
Proposed Water
Utility Easement Area

### Parcel Acquisition

Parcels

Full Acquisition
Partial Acquisition
TCE

Renewable Energy and Well

Oil WellWater Well

Windmill
Solar Farm

// Wind Farm Substation