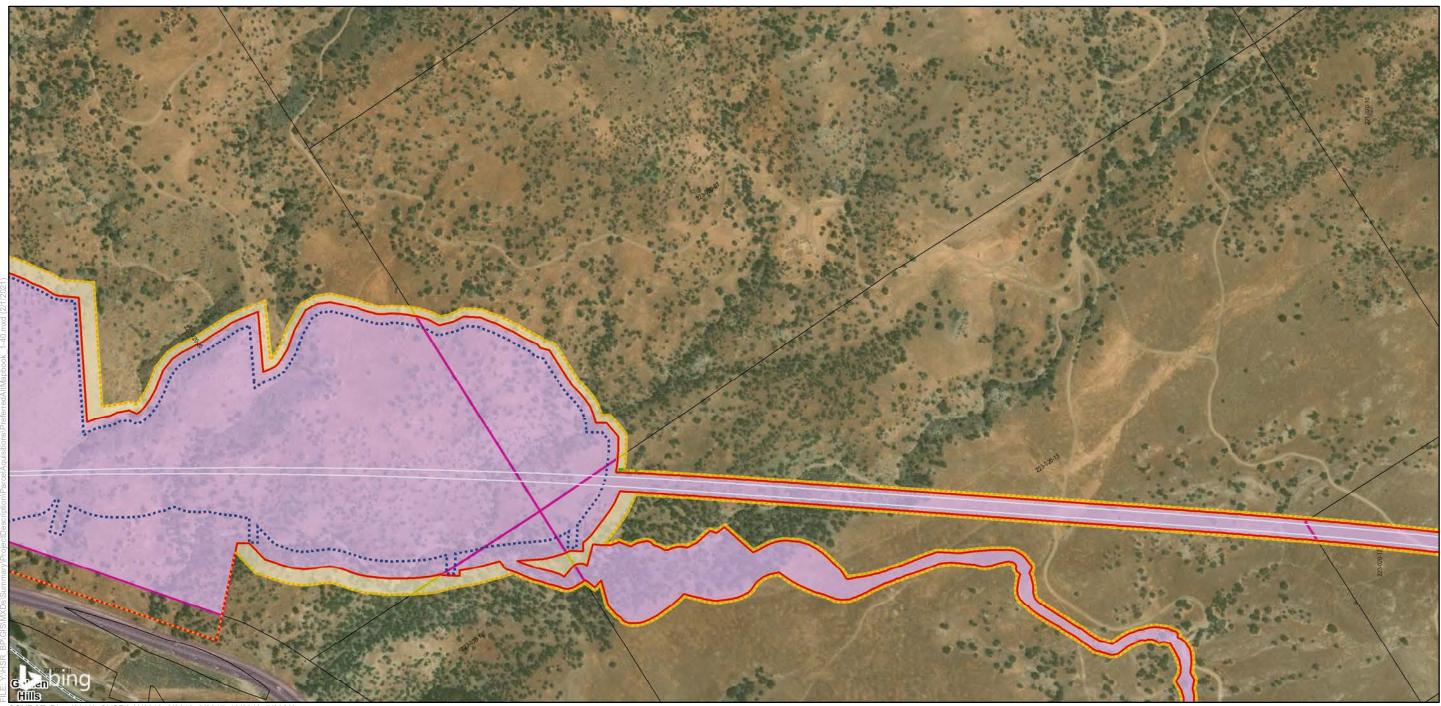

### Bakersfield to Palmdale Parcel Acquisitions

Sheet 1 of 119

Potential Property Acquisition and Easements Preferred Alternative

California High-Speed Rail Project Environmental Document

SOURCE: Bing (2018); CHSRA (4/2016, 6/2016, 2/2017, 12/2019, 7/2020)

Design Features
Permanent Impact Limit
Temporary Impact Limit
Proposed Right of Way
Track Alignment

Proposed Utility
Proposed Electrical
Proposed Natural Gas
Proposed Oil
Proposed Sewer

Proposed Sewer
Proposed Storm Drain
Proposed Water
Utility Easement Area

### Parcel Acquisition

Parcels

Full Acquisition
Partial Acquisition
TCE

Renewable Energy and Well

Oil WellWater Well

Windmill
Solar Farm

// Wind Farm Substation