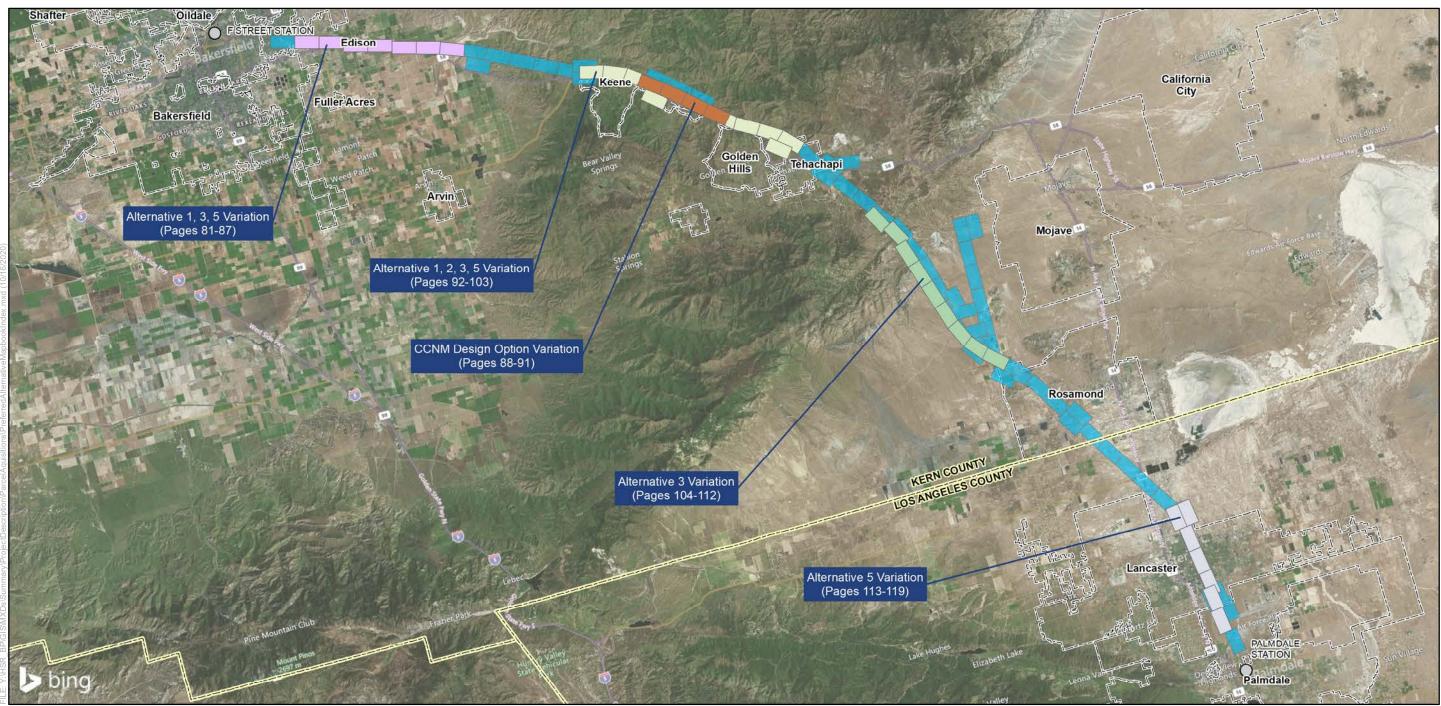

### Alternatives 1, 3, 5

Bakersfield to Palmdale Parcel Acquisitions Sheet 88 of 119

Potential Property Acquisition and Easements CCNM Design Option

California High-Speed Rail Project Environmental Document

SOURCE: Bing (2018); CHSRA (4/2016, 6/2016, 2/2017, 12/2019, 7/2020)

Bakersfield to Palmdale Parcel Acquisitions Sheet 89 of 119

Potential Property Acquisition and Easements CCNM Design Option

California High-Speed Rail Project Environmental Document

SOURCE: Bing (2018); CHSRA (4/2016, 6/2016, 2/2017, 12/2019, 7/2020)

Bakersfield to Palmdale Parcel Acquisitions Sheet 90 of 119

Potential Property Acquisition and Easements CCNM Design Option

California High-Speed Rail Project Environmental Document

SOURCE: Bing (2018); CHSRA (4/2016, 6/2016, 2/2017, 12/2019, 7/2020)

Bakersfield to Palmdale Parcel Acquisitions Sheet 91 of 119

Potential Property Acquisition and Easements CCNM Design Option

California High-Speed Rail Project Environmental Document

SOURCE: Bing (2018); CHSRA (4/2016, 6/2016, 2/2017, 12/2019, 7/2020)

Bakersfield to Palmdale **Footprint Mapbook** Sheet 92 of 119

Project Impacts Alternatives 1, 2, 3, 5

California High-Speed Rail Project Environmental Document

Oil Well

Water Well

Solar Farm

Windmill

SOURCE: Bing (2018); CHSRA (4/2016, 6/2016, 2/2017, 12/2019, 7/2020)

SOURCE: Bing (2018); CHSRA (4/2016, 6/2016, 2/2017, 12/2019, 7/2020)

Sheet Index

Bakersfield to Palmdale
Parcel Acquisitions
Sheet 104 of 119

Potential Property
Acquisition and Easements
Alternative 3

California High-Speed Rail Project Environmental Document

Bakersfield to Palmdale Parcel Acquisitions Sheet 113 of 119

Potential Property Acquisition and Easements Alternative 5

California High-Speed Rail Project Environmental Document

SOURCE: Bing (2018); CHSRA (4/2016, 6/2016, 2/2017, 12/2020. 7/2020)