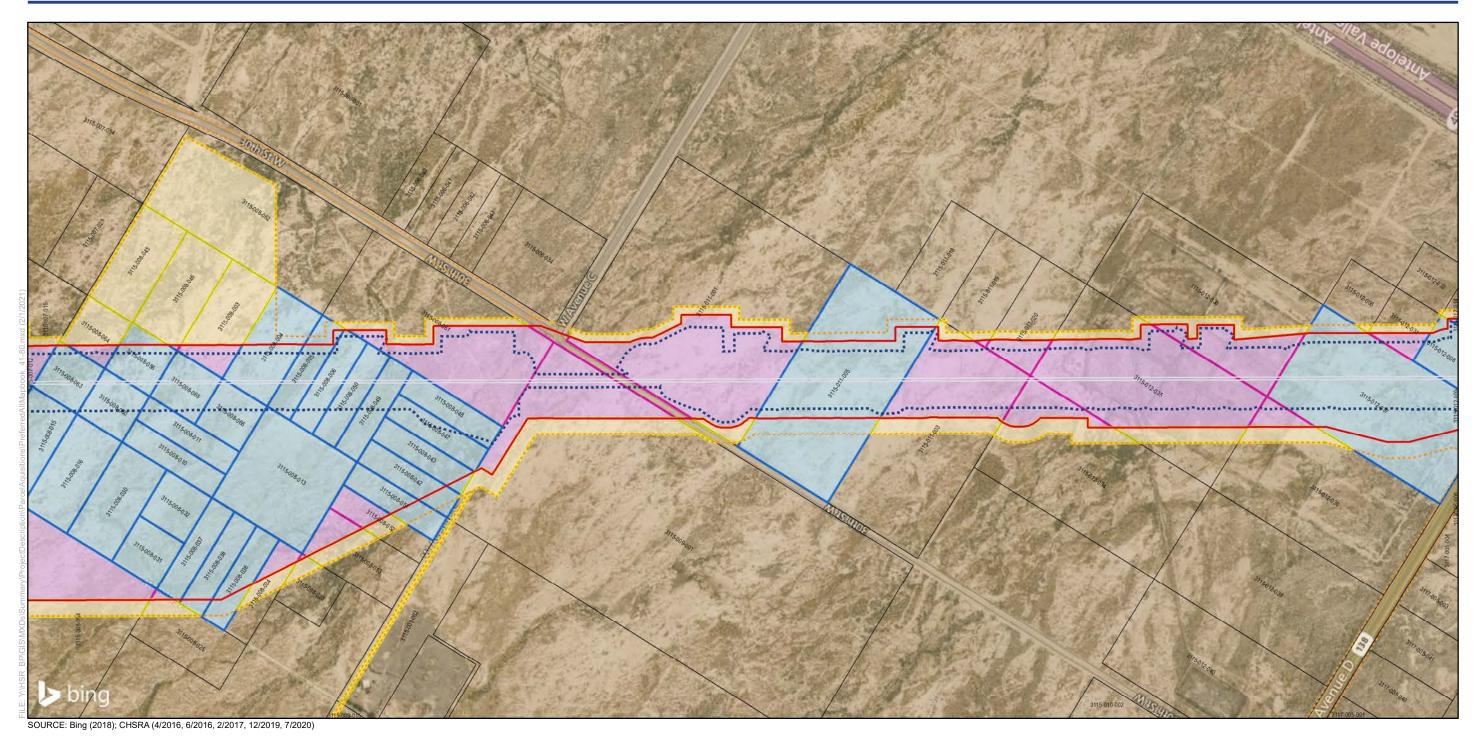

#### Bakersfield to Palmdale Parcel Acquisitions

Potential Property Acquisition and Easements Parcel Map Index

California High-Speed Rail Project Environmental Document

SOURCE: Bing (2018); CHSRA (4/2016, 6/2016, 2/2017, 12/2019, 7/2020)