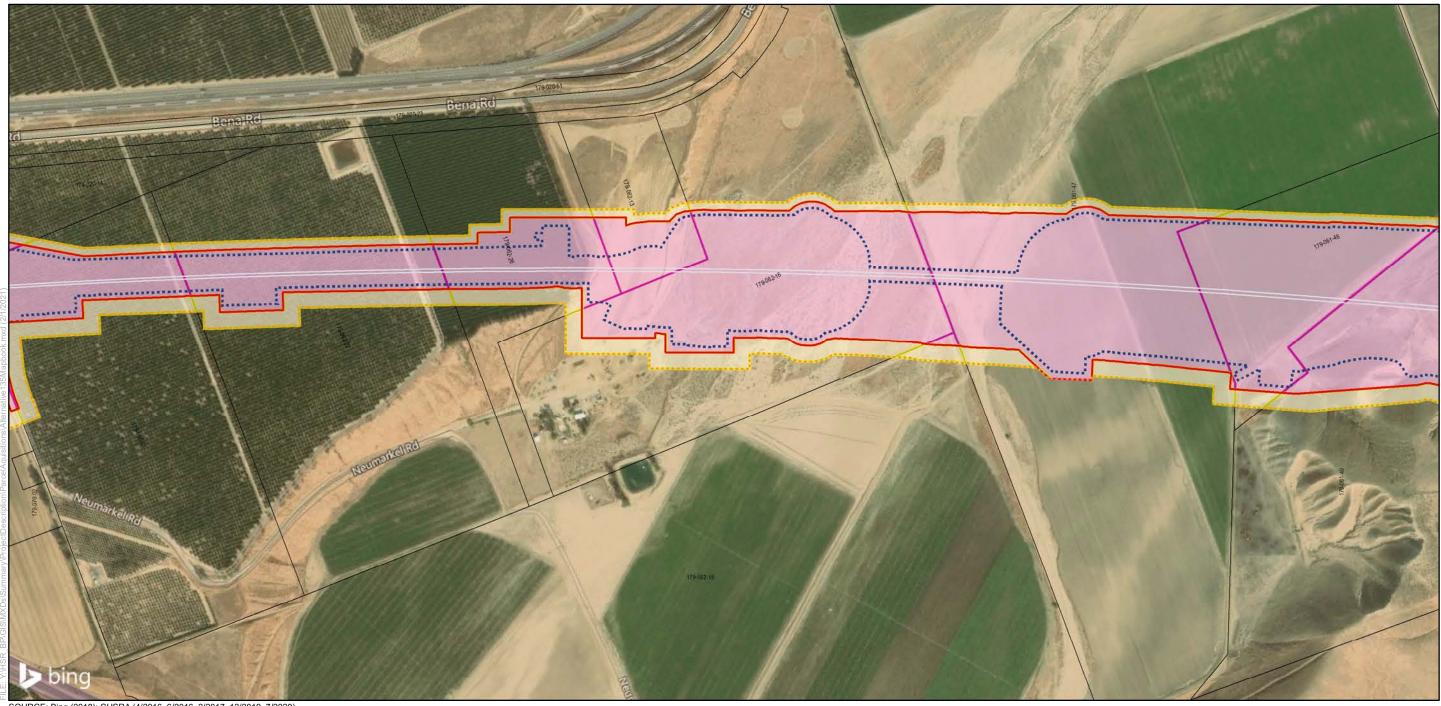

Bakersfield to Palmdale Parcel Acquisitions Sheet 81 of 119

Potential Property Acquisition and Easements Alternatives 1, 3, 5

California High-Speed Rail Project Environmental Document

SOURCE: Bing (2018); CHSRA (4/2016, 6/2016, 2/2017, 12/2019, 7/2020)