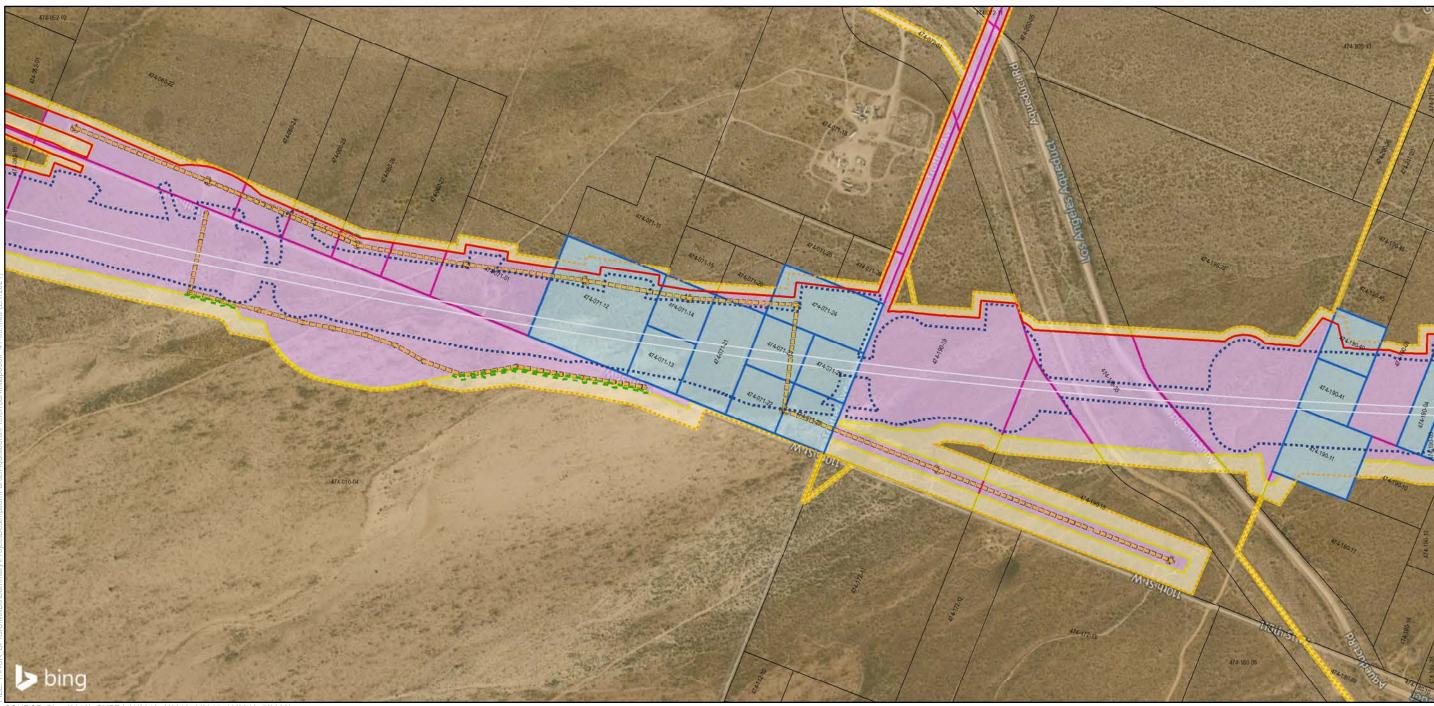

### Bakersfield to Palmdale Parcel Acquisitions

Sheet 1 of 119

Potential Property Acquisition and Easements Preferred Alternative

California High-Speed Rail Project Environmental Document

SOURCE: Bing (2018); CHSRA (4/2016, 6/2016, 2/2017, 12/2019, 7/2020)

Design Features
Permanent Impact Limit
Temporary Impact Limit
Proposed Right of Way
Track Alignment

Proposed Utility
Proposed Electrical
Proposed Natural Gas
Proposed Oil
Proposed Sewer

Proposed Sewer
Proposed Storm Drain
Proposed Water
Utility Easement Area

### Parcel Acquisition

Parcels

Full Acquisition
Partial Acquisition
TCE

Renewable Energy and Well

Oil WellWater Well

Windmill
Solar Farm

// Wind Farm Substation