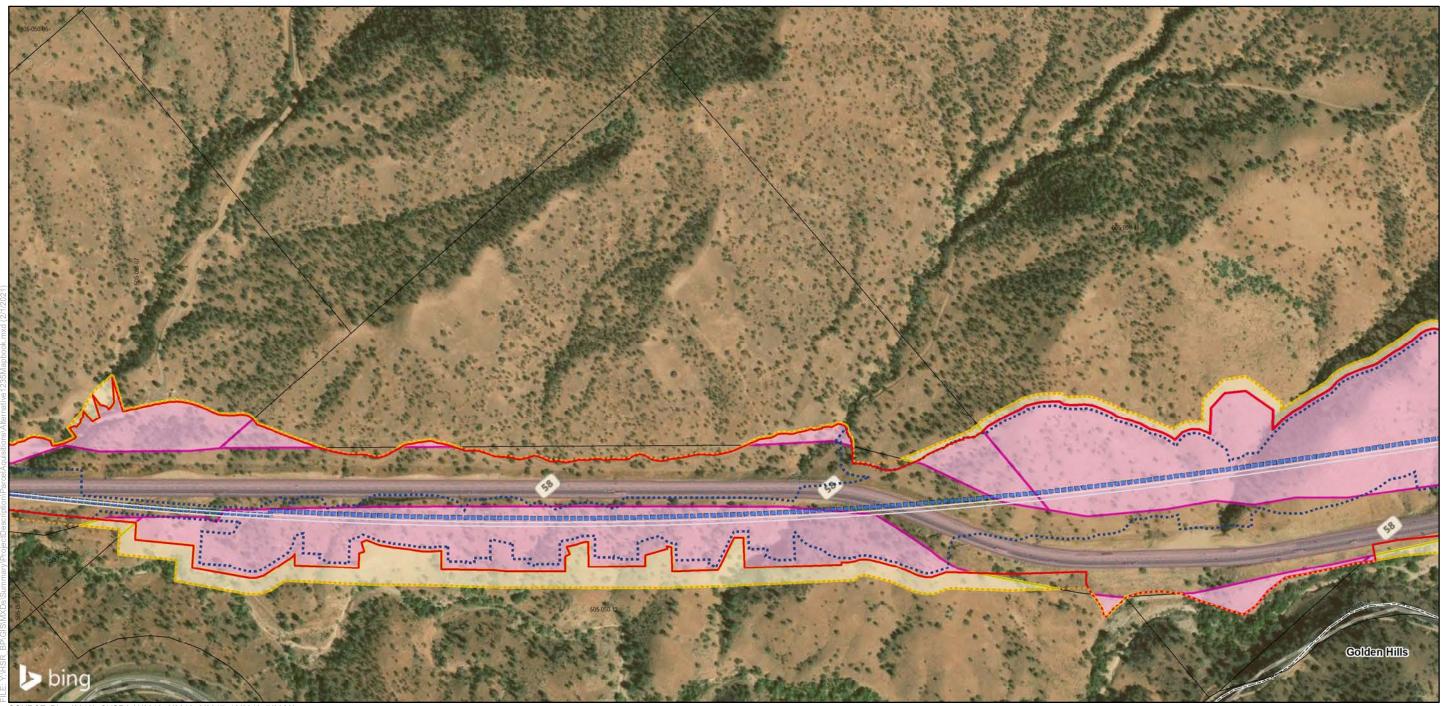

### Alternatives 1, 3, 5

## Design Features Permanent Impact Limit Temporary Impact Limit Proposed Right of Way

Track Alignment

Limit Proposed Natural Gas
Way Proposed Oil
Proposed Sewer
Proposed Storm Drain
Proposed Water

Proposed Utility

Proposed Electrical

Utility Easement Area

Parcel Acquisition
Full Acquisition

Partial Acquisition
TCE

Parcels

Renewable Energy and Well
Oil Well
Water Well
Windmill
Solar Farm

Wind Farm Substation

Sheet Index

Bakersfield to Palmdale Parcel Acquisitions Sheet 81 of 119

Potential Property Acquisition and Easements Alternatives 1, 3, 5

California High-Speed Rail Project Environmental Document

SOURCE: Bing (2018); CHSRA (4/2016, 6/2016, 2/2017, 12/2019, 7/2020)