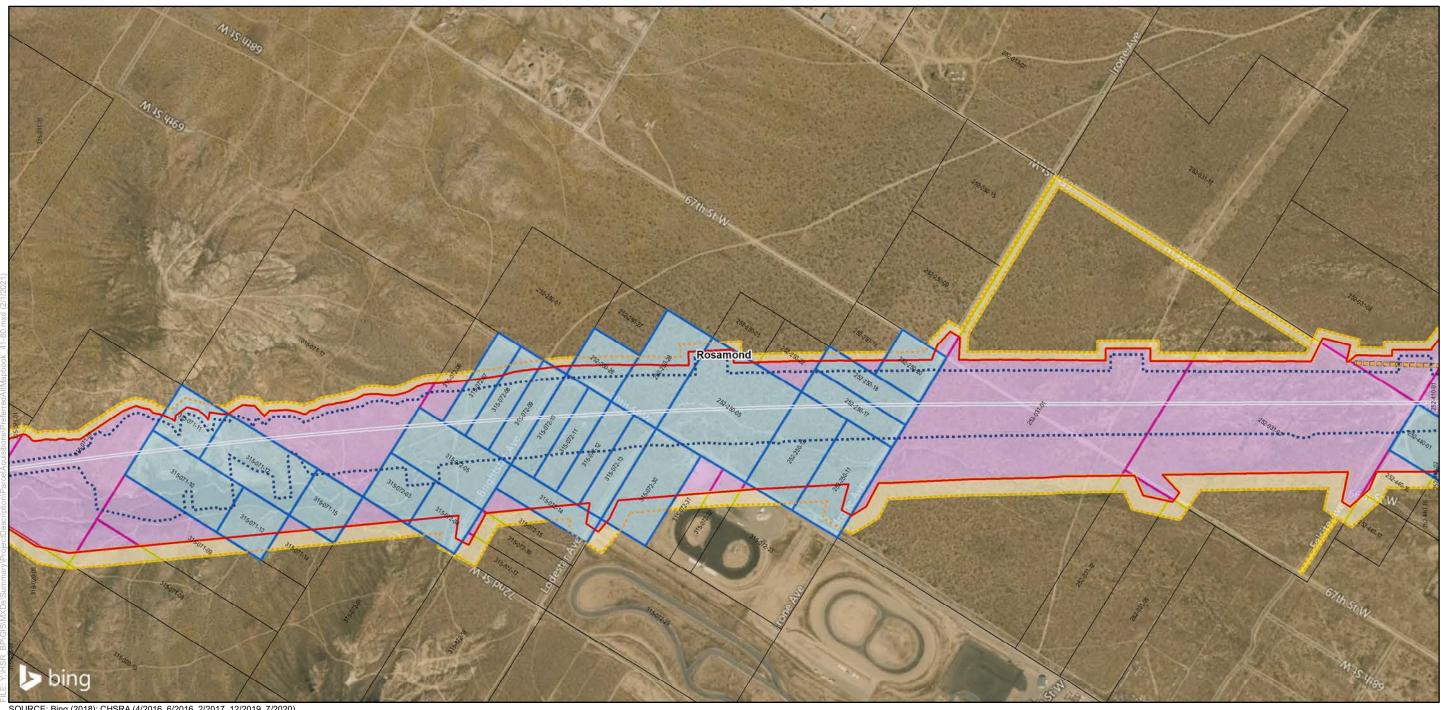

### Bakersfield to Palmdale Parcel Acquisitions

Sheet 1 of 119

Potential Property Acquisition and Easements Preferred Alternative

California High-Speed Rail Project Environmental Document

SOURCE: Bing (2018); CHSRA (4/2016, 6/2016, 2/2017, 12/2019, 7/2020)