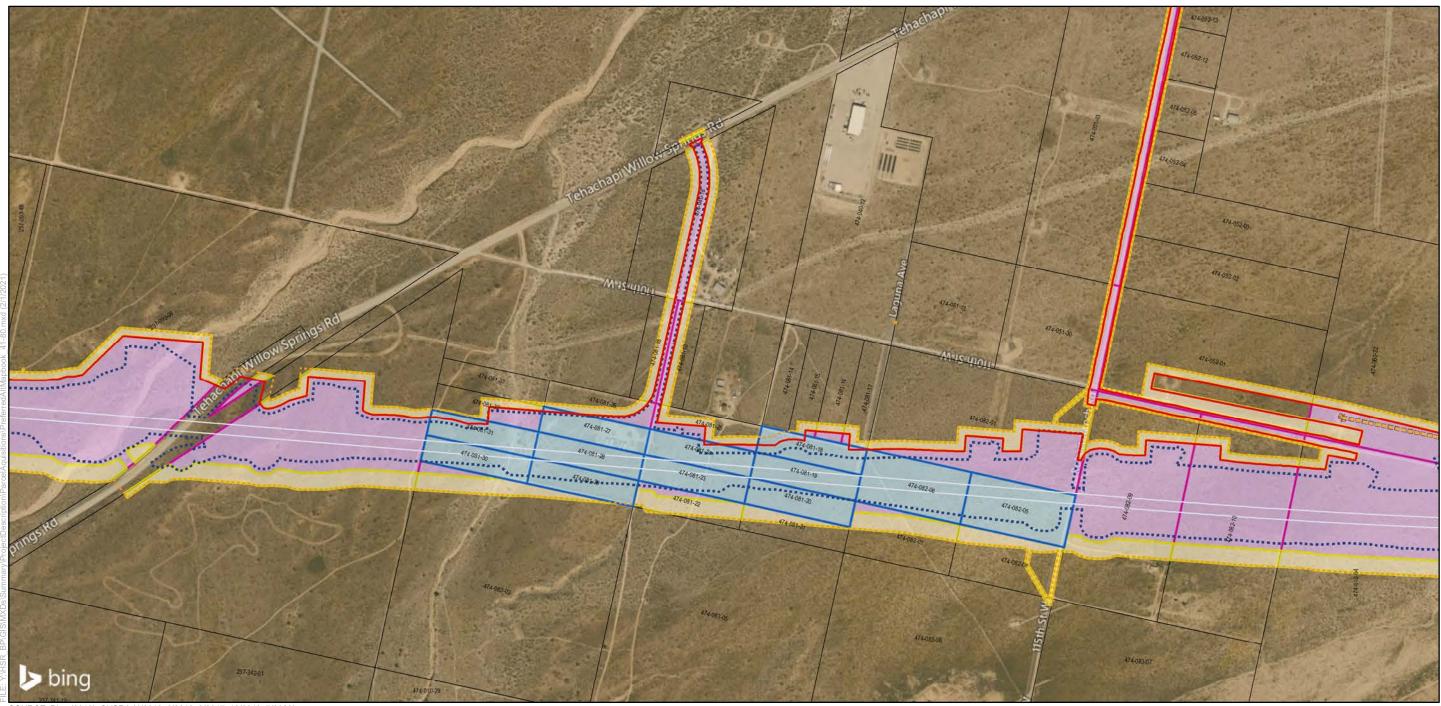

### Bakersfield to Palmdale Parcel Acquisitions

Sheet 2 of 119

Potential Property Acquisition and Easements Preferred Alternative

California High-Speed Rail Project Environmental Document

SOURCE: Bing (2018); CHSRA (4/2016, 6/2016, 2/2017, 12/2019, 7/2020)