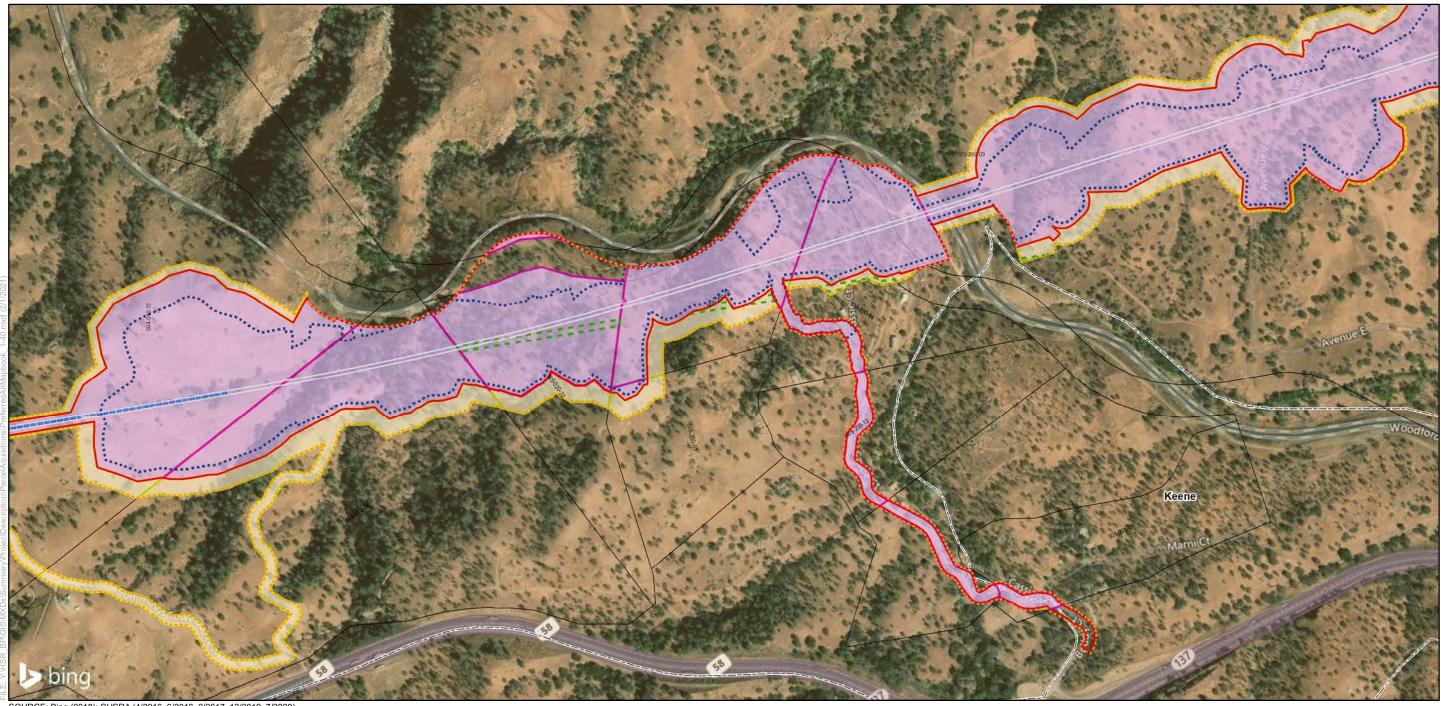

### Bakersfield to Palmdale Parcel Acquisitions

Sheet 1 of 119

Potential Property Acquisition and Easements Preferred Alternative

California High-Speed Rail Project Environmental Document

SOURCE: Bing (2018); CHSRA (4/2016, 6/2016, 2/2017, 12/2019, 7/2020)