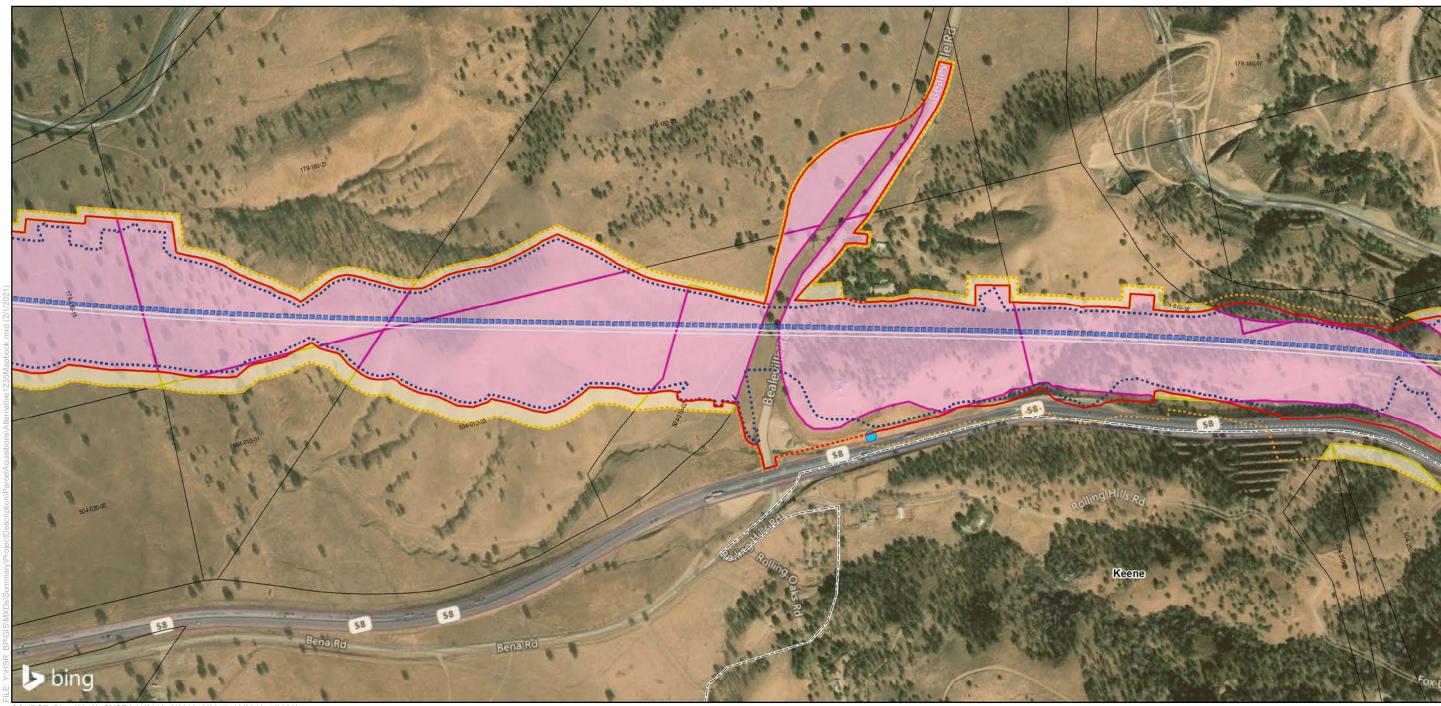

### Bakersfield to Palmdale Parcel Acquisitions

Sheet 2 of 119

Potential Property Acquisition and Easements Preferred Alternative

California High-Speed Rail Project Environmental Document

SOURCE: Bing (2018); CHSRA (4/2016, 6/2016, 2/2017, 12/2019, 7/2020)