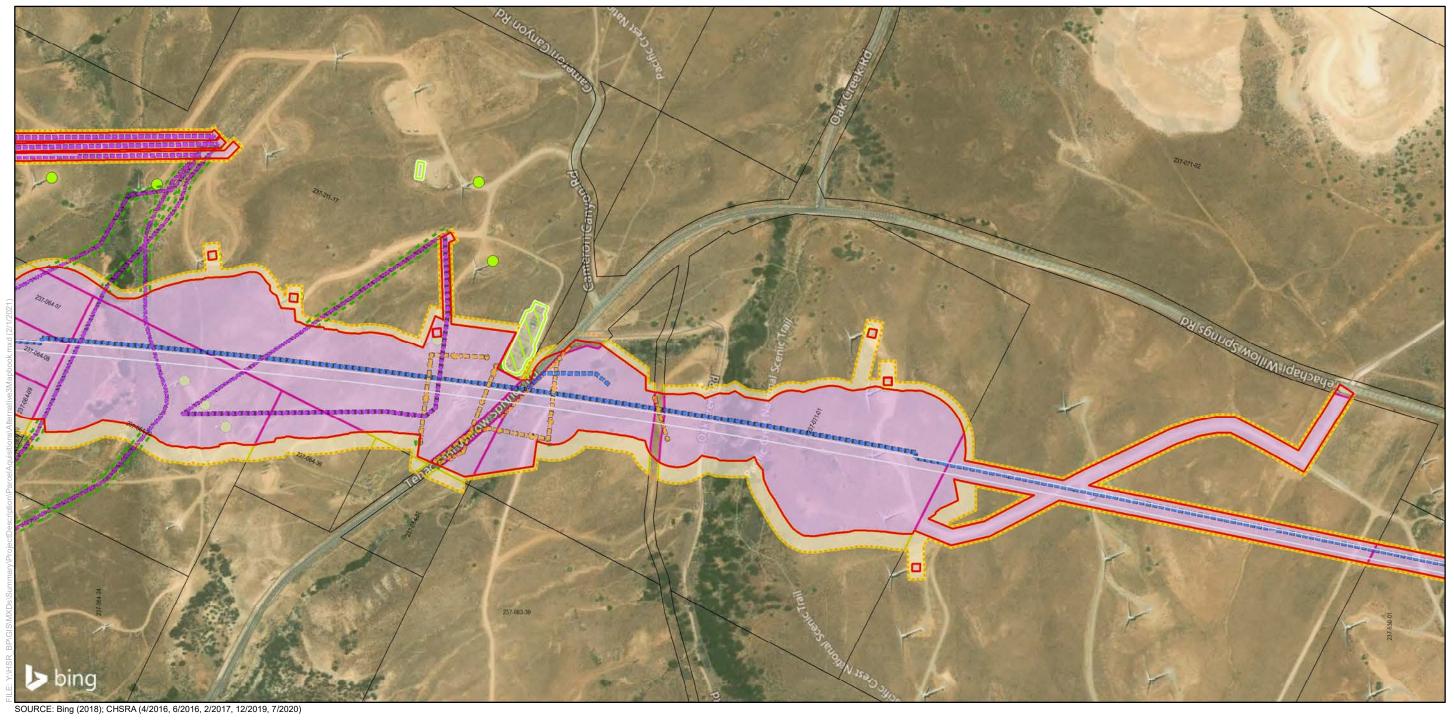

SOURCE: Bing (2018); CHSRA (4/2016, 6/2016, 2/2017, 12/2019, 7/2020)

Sheet Index

Bakersfield to Palmdale
Parcel Acquisitions
Sheet 104 of 119

Potential Property
Acquisition and Easements
Alternative 3

California High-Speed Rail Project Environmental Document