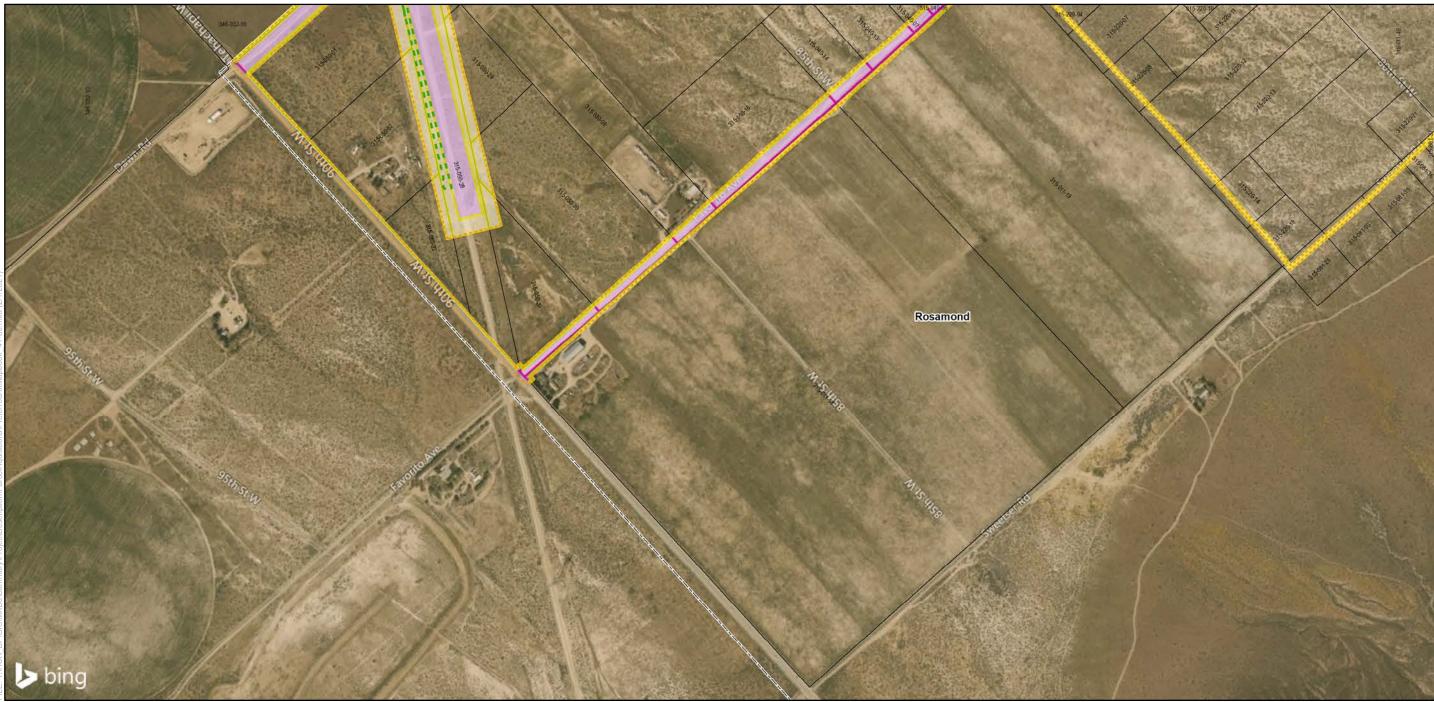

ents Preferred Alternative

California High-Speed Rail Project Environmental Document





SOURCE: Bing (2018); CHSRA (4/2016, 6/2016, 2/2017, 12/2019, 7/2020)

#### Preferred Alternative Design Features Renewable Energy and Well Proposed Utility Parcel Acquisition --- Permanent Impact Limit Proposed Electrical Full Acquisition Oil Well Temporary Impact Limit Proposed Natural Gas Partial Acquisition Water Well Proposed Right of Way Proposed Oil TCE Windmill Track Alignment Solar Farm Proposed Sewer Parcels Proposed Storm Drain ✓ ✓ Wind Farm Substation Proposed Water

Utility Easement Area

Sheet Index

Bakersfield to Palmdale Parcel Acquisitions Sheet 58 of 119

Potential Property Acquisition and Easements Preferred Alternative

California High-Speed Rail Project Environmental Document





SOURCE: Bing (2018); CHSRA (4/2016, 6/2016, 2/2017, 12/2019, 7/2020)

# 0 300 600 Feet 0 90 180

#### Preferred Alternative



## Proposed Utility

Proposed Electrical
Proposed Natural Gas
Proposed Oil
Proposed Sewer
Proposed Storm Drain

Proposed Water

Utility Easement Area

# Parcel Acquisition Full Acquisition

Partial Acquisition
TCE
Parcels

## Renewable Energy and Well

Oil Well
Water Well
Windmill
Solar Farm
Wind Farm Substation

# Sheet Index



Potential Property Acquisition and Easements Preferred Alternative

California High-Speed Rail Project Environmental Document





SOURCE: Bing (2018); CHSRA (4/2016, 6/2016, 2/2017, 12/2019, 7/2020)







SOURCE: Bing (2018); CHSRA (4/2016, 6/2016, 2/2017, 12/2019, 7/2020)









SOURCE: Bing (2018); CHSRA (4/2016, 6/2016, 2/2017, 12