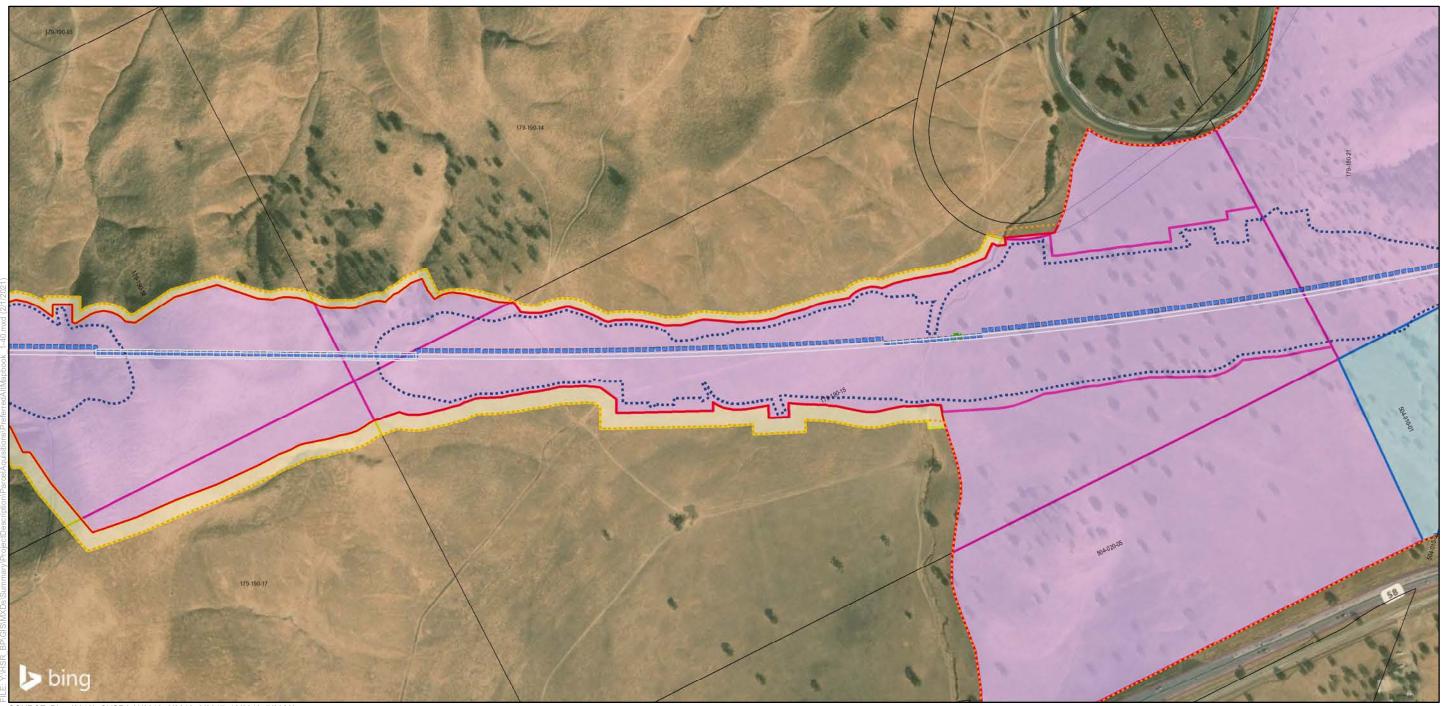

### Bakersfield to Palmdale Parcel Acquisitions

Sheet 2 of 119

Potential Property Acquisition and Easements Preferred Alternative

California High-Speed Rail Project Environmental Document

SOURCE: Bing (2018); CHSRA (4/2016, 6/2016, 2/2017, 12/2019, 7/2020)

Design Features
Permanent Impact Limit
Temporary Impact Limit
Proposed Right of Way
Track Alignment

Proposed Utility
Proposed Electrical

Proposed Natural Gas
Proposed Oil
Proposed Sewer
Proposed Storm Drain

Proposed Water
Utility Easement Area

Parcel Acquisition

Parcels

Full Acquisition
Partial Acquisition
TCE

Renewable Energy and Well
Oil Well

Water WellWindmill

Solar Farm

Wind Farm Substation