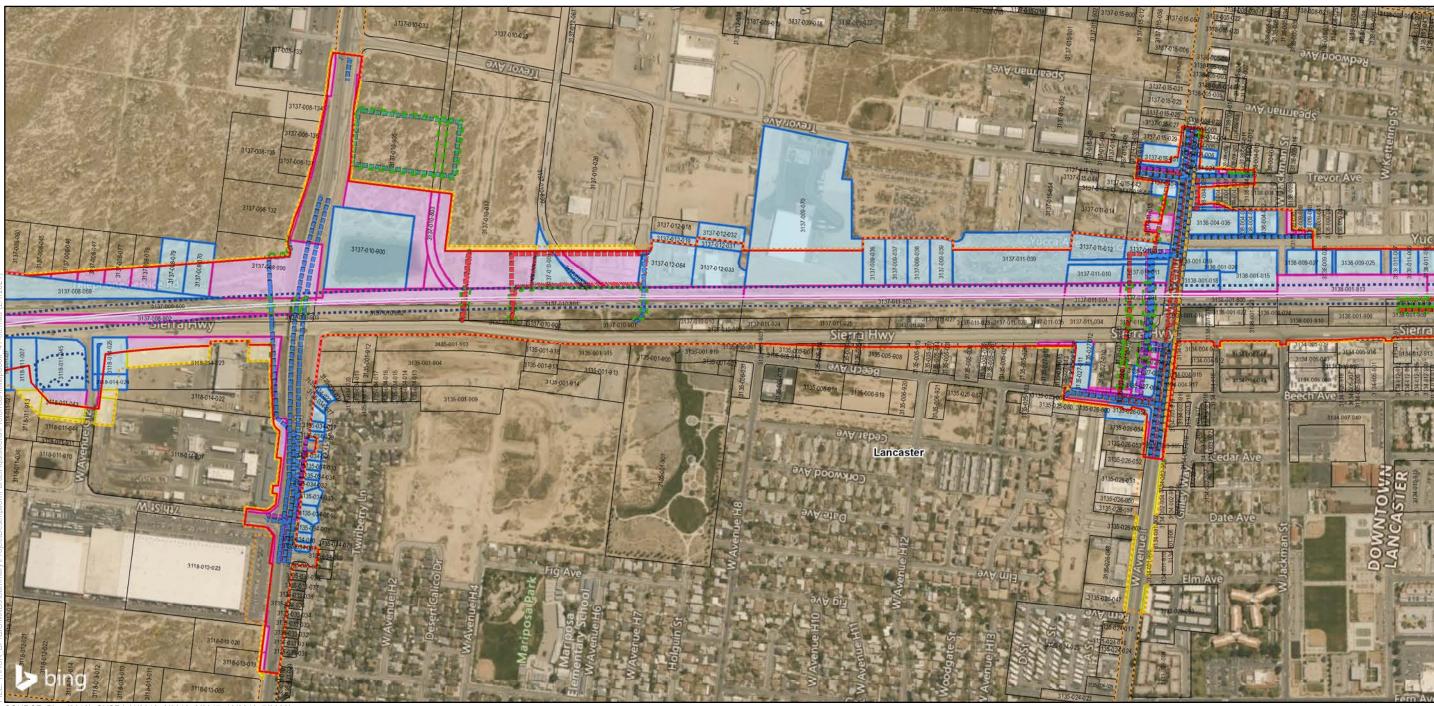

### Bakersfield to Palmdale Parcel Acquisitions

Sheet 3 of 119

Potential Property Acquisition and Easements Preferred Alternative

California High-Speed Rail Project Environmental Document

SOURCE: Bing (2018); CHSRA (4/2016, 6/2016, 2/2017, 12/2019, 7/2020)

Proposed Utility
Proposed Electrical
Proposed Natural Gas
Proposed Oil
Proposed Sewer
Proposed Storm Drain

Proposed Water
Utility Easement Area

Parcel Acquisition
Full Acquisition

Full Acquisition
Partial Acquisition
TCE
Parcels

Renewable Energy and Well

Oil WellWater WellWindmill

Solar Farm

// Wind Farm Substation