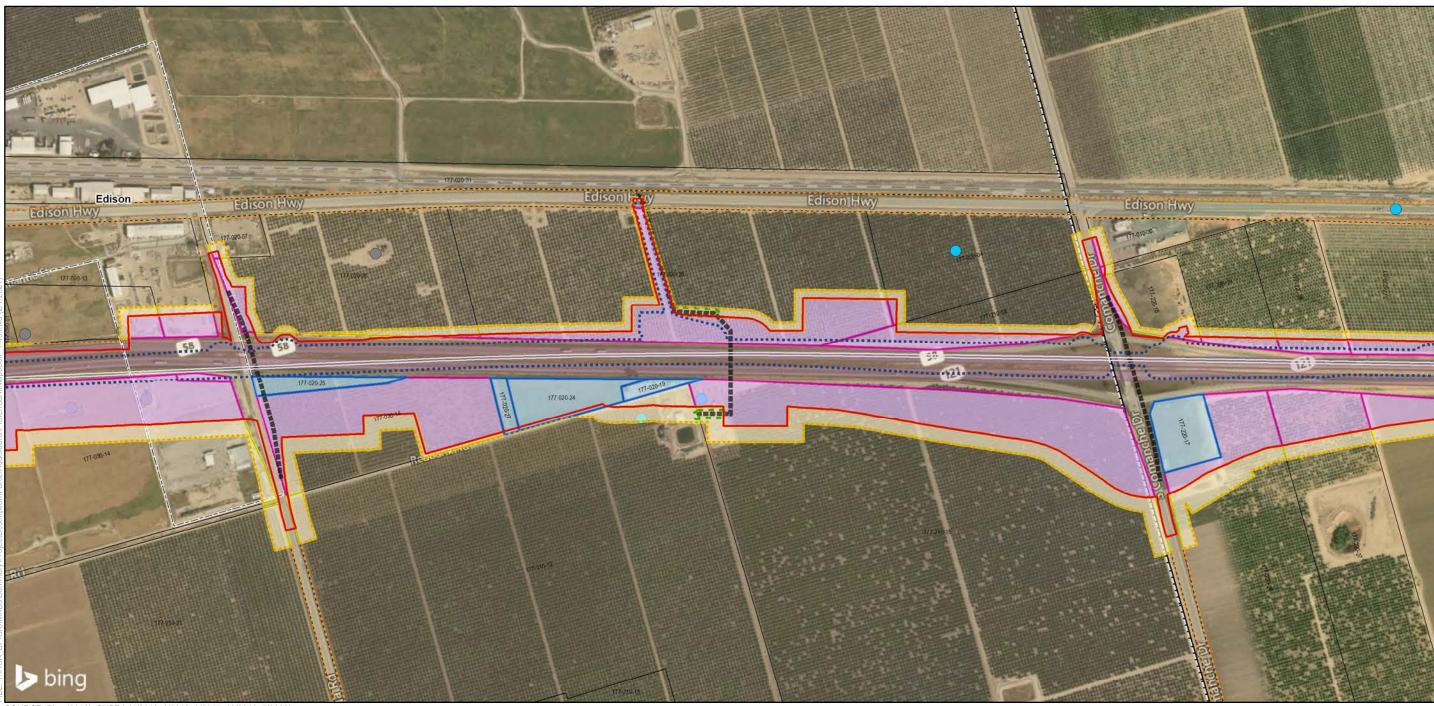

### Bakersfield to Palmdale Parcel Acquisitions

Sheet 1 of 119

Potential Property Acquisition and Easements Preferred Alternative

California High-Speed Rail Project Environmental Document

SOURCE: Bing (2018); CHSRA (4/2016, 6/2016, 2/2017, 12/2019, 7/2020)