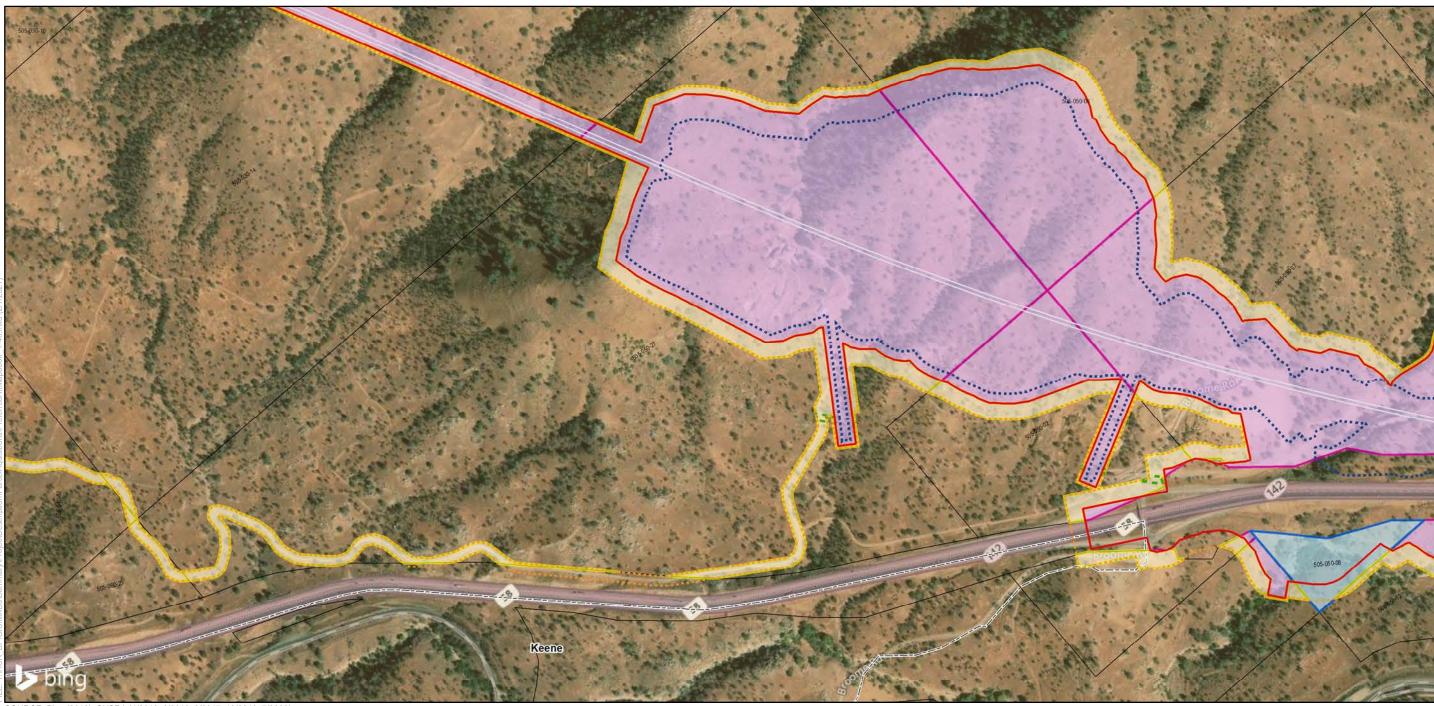

California High-Speed Rail Project Environmental Document

SOURCE: Bing (2018); CHSRA (4/2016, 6/2016, 2/2017, 12/2019, 7/2020)

California High-Speed Rail Project Environmental Document

SOURCE: Bing (2018); CHSRA (4/2016, 6/2016, 2/2017, 12/2019, 7/2020)

Bakersfield to Palmdale
Parcel Acquisitions
Sheet 25 of 119

Potential Property
Acquisition and Easements
Preferred Alternative

California High-Speed Rail Project Environmental Document

SOURCE: Bing (2018); CHSRA (4/2016, 6/2016, 2/2017, 12/2019, 7/2020)