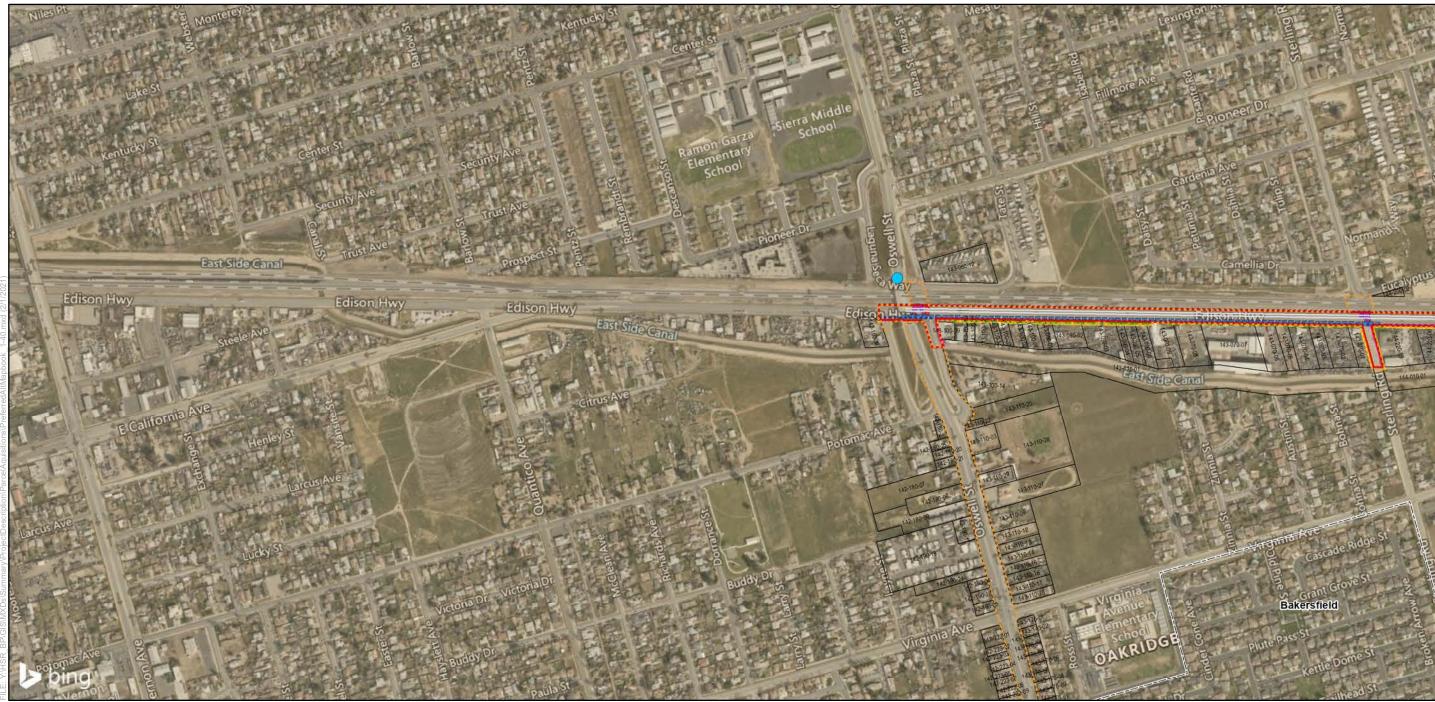

### Bakersfield to Palmdale Parcel Acquisitions

Sheet 1 of 119

Potential Property Acquisition and Easements Preferred Alternative

California High-Speed Rail Project Environmental Document

SOURCE: Bing (2018); CHSRA (4/2016, 6/2016, 2/2017, 12/2019, 7/2020)