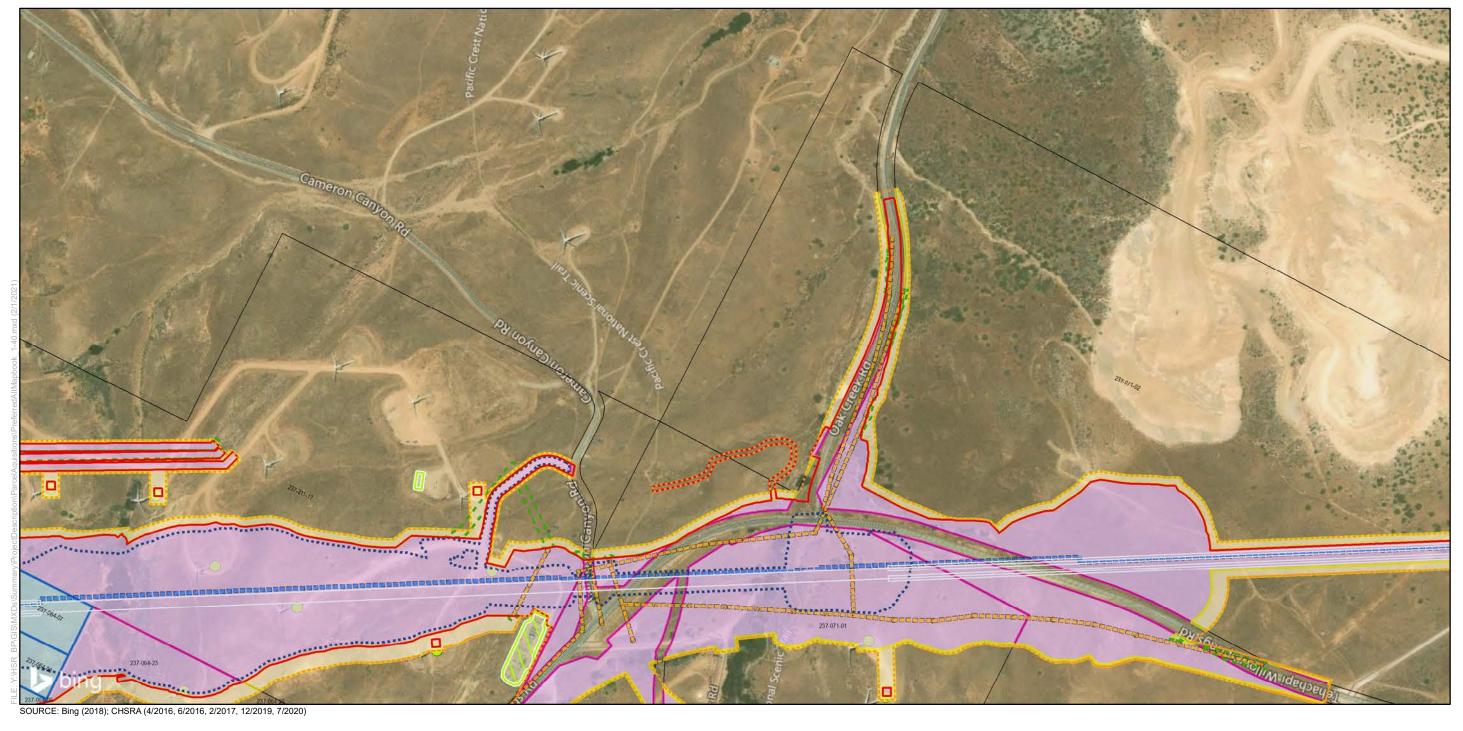

### Bakersfield to Palmdale Parcel Acquisitions

Sheet 2 of 119

Potential Property Acquisition and Easements Preferred Alternative

California High-Speed Rail Project Environmental Document

SOURCE: Bing (2018); CHSRA (4/2016, 6/2016, 2/2017, 12/2019, 7/2020)

Design Features
Permanent Impact Limit
Temporary Impact Limit
Proposed Right of Way
Track Alignment

Proposed Utility
Proposed Electrical

Proposed Natural Gas
Proposed Oil
Proposed Sewer
Proposed Storm Drain

Proposed Water
Utility Easement Area

Parcel Acquisition

Parcels

Full Acquisition
Partial Acquisition
TCE

Renewable Energy and Well
Oil Well

Water WellWindmill

Solar Farm

Wind Farm Substation