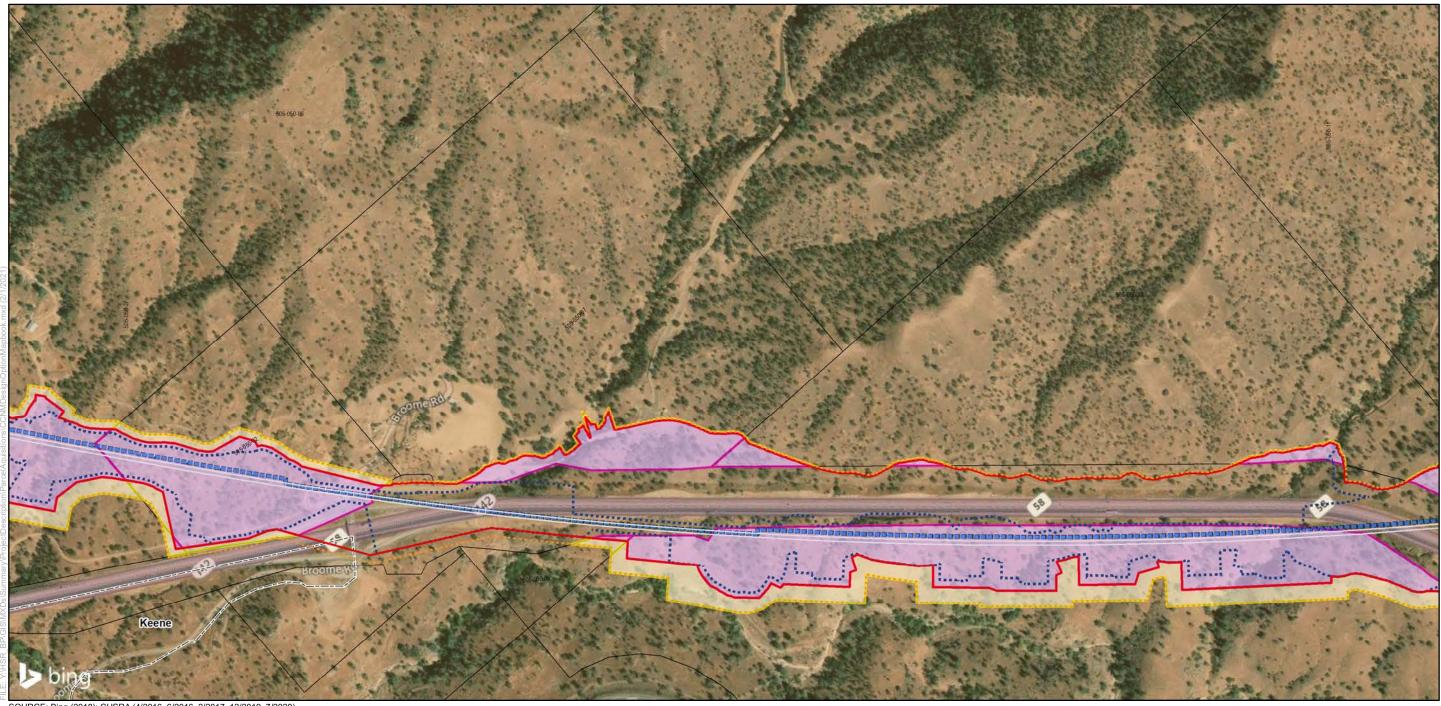

### Bakersfield to Palmdale Parcel Acquisitions

Sheet 1 of 119

Potential Property Acquisition and Easements Preferred Alternative

California High-Speed Rail Project Environmental Document

SOURCE: Bing (2018); CHSRA (4/2016, 6/2016, 2/2017, 12/2019, 7/2020)