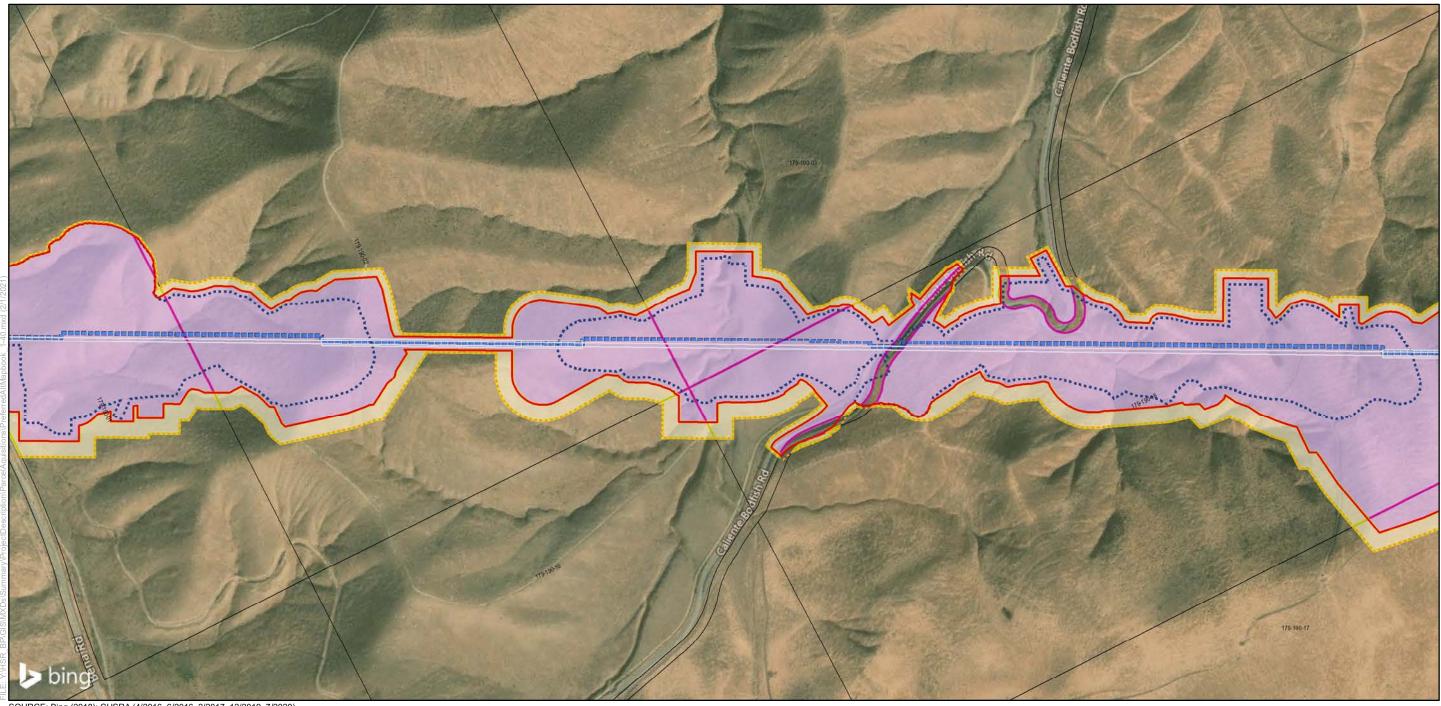

### Bakersfield to Palmdale Parcel Acquisitions

Sheet 1 of 119

Potential Property Acquisition and Easements Preferred Alternative

California High-Speed Rail Project Environmental Document

SOURCE: Bing (2018); CHSRA (4/2016, 6/2016, 2/2017, 12/2019, 7/2020)

Design Features
Permanent Impact Limit
Temporary Impact Limit
Proposed Right of Way
Track Alignment

Proposed Utility
Proposed Electrical
Proposed Natural Gas
Proposed Oil
Proposed Sewer

Proposed Sewer
Proposed Storm Drain
Proposed Water
Utility Easement Area

### Parcel Acquisition

Parcels

Full Acquisition
Partial Acquisition
TCE

Renewable Energy and Well

Oil WellWater Well

Windmill
Solar Farm

// Wind Farm Substation