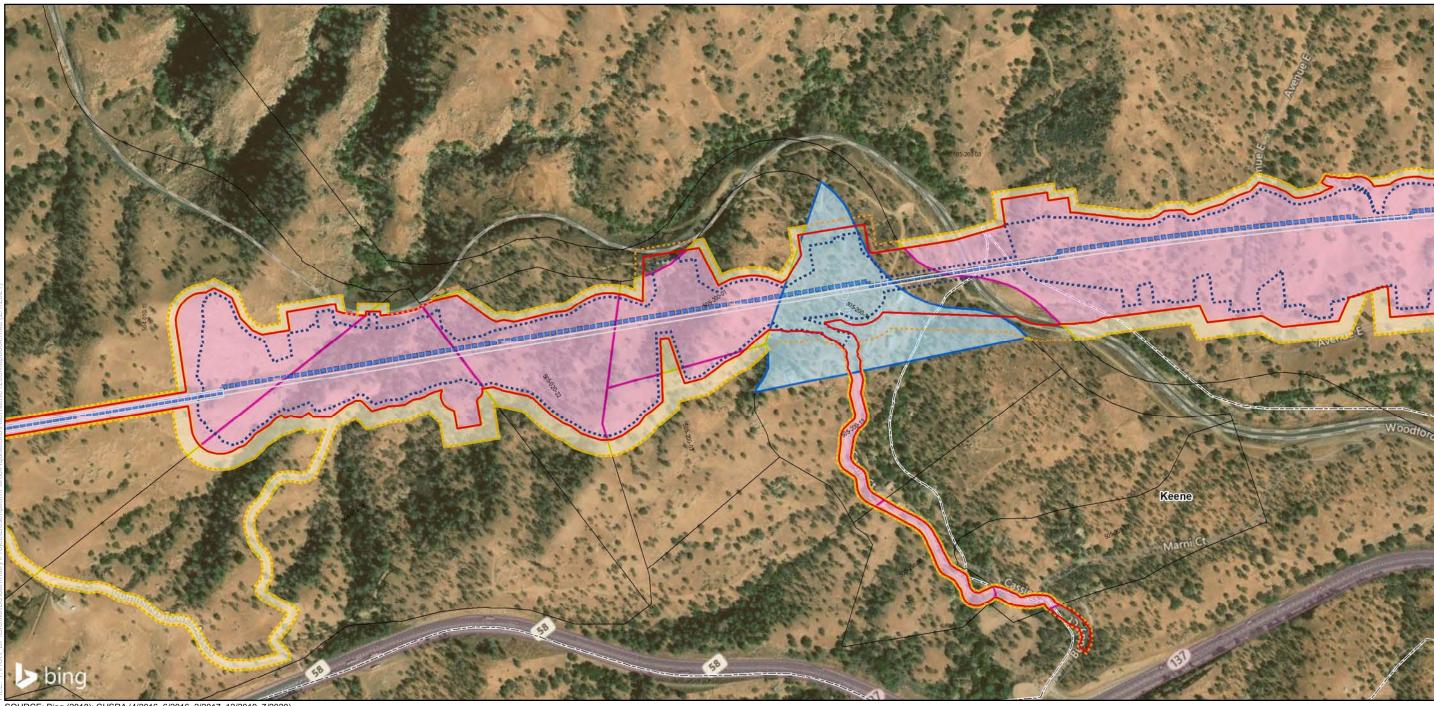

### Bakersfield to Palmdale Parcel Acquisitions

Sheet 2 of 119

Potential Property Acquisition and Easements Preferred Alternative

California High-Speed Rail Project Environmental Document

SOURCE: Bing (2018); CHSRA (4/2016, 6/2016, 2/2017, 12/2019, 7/2020)