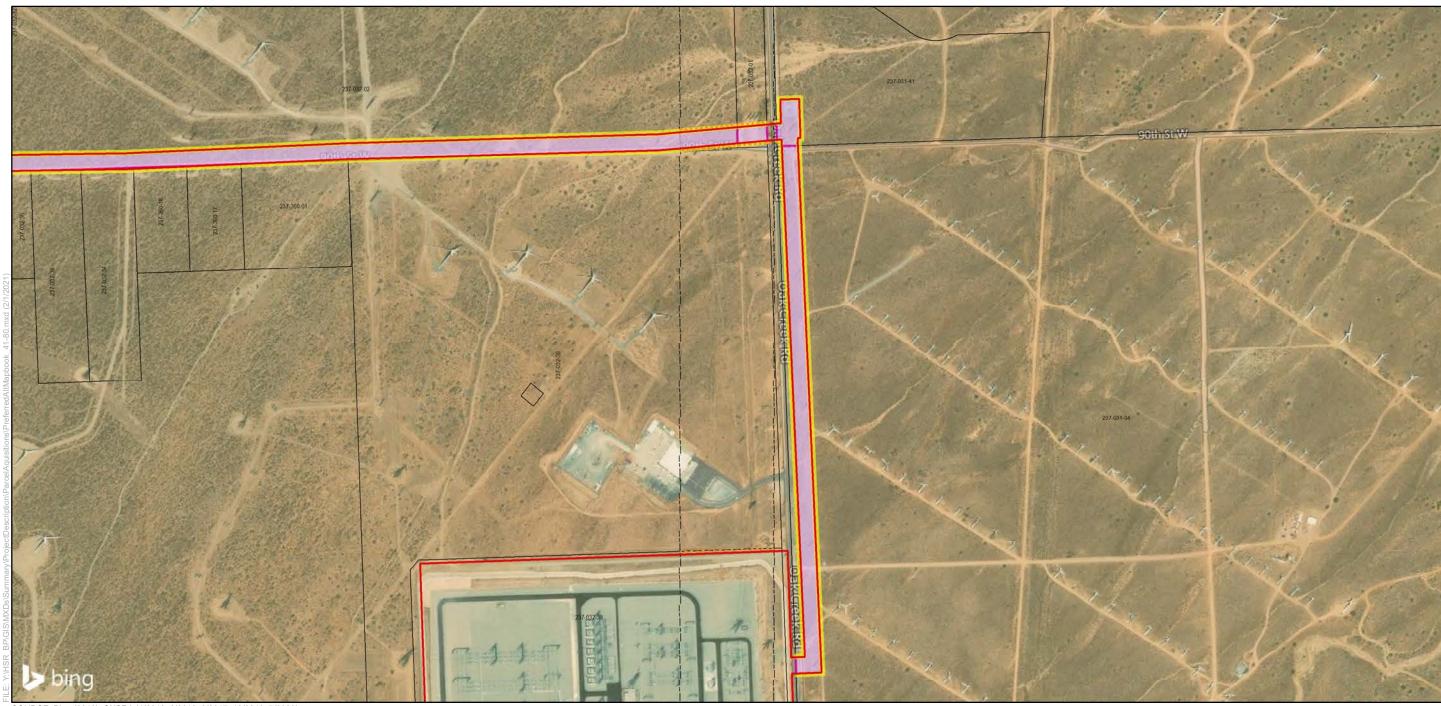

### Bakersfield to Palmdale Parcel Acquisitions

Sheet 2 of 119

Potential Property Acquisition and Easements Preferred Alternative

California High-Speed Rail Project Environmental Document

SOURCE: Bing (2018); CHSRA (4/2016, 6/2016, 2/2017, 12/2019, 7/2020)