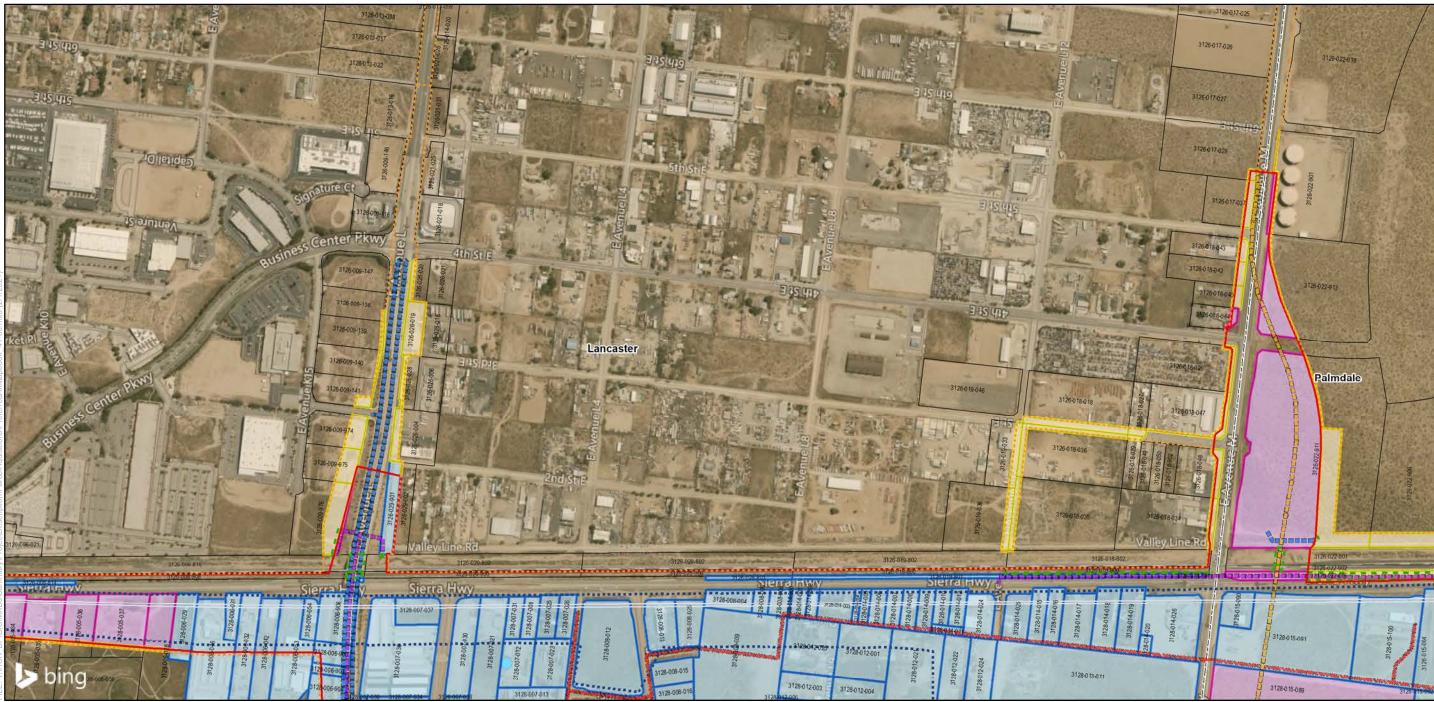

### Bakersfield to Palmdale Parcel Acquisitions

Sheet 3 of 119

Potential Property Acquisition and Easements Preferred Alternative

California High-Speed Rail Project Environmental Document

SOURCE: Bing (2018); CHSRA (4/2016, 6/2016, 2/2017, 12/2019, 7/2020)