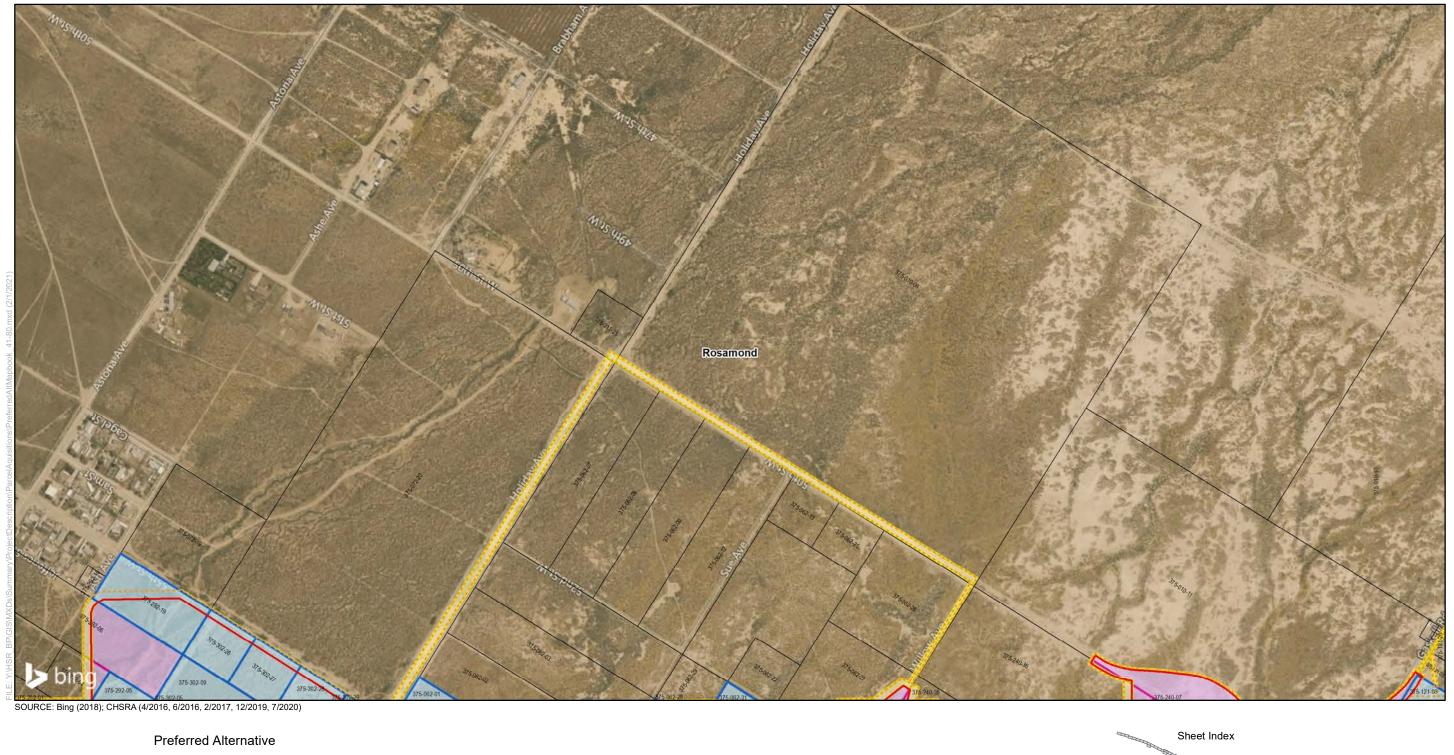

Utility Easement Area

Sheet Index

Bakersfield to Palmdale Parcel Acquisitions Sheet 44 of 119

Potential Property Acquisition and Easements Preferred Alternative

California High-Speed Rail Project Environmental Document

SOURCE: Bing (2018); CHSRA (4/2016, 6/2016, 2/2017, 12/2019, 7/2020)

Sheet Index

Bakersfield to Palmdale
Parcel Acquisitions
Sheet 45 of 119

Potential Property
Acquisition and Easements
Preferred Alternative