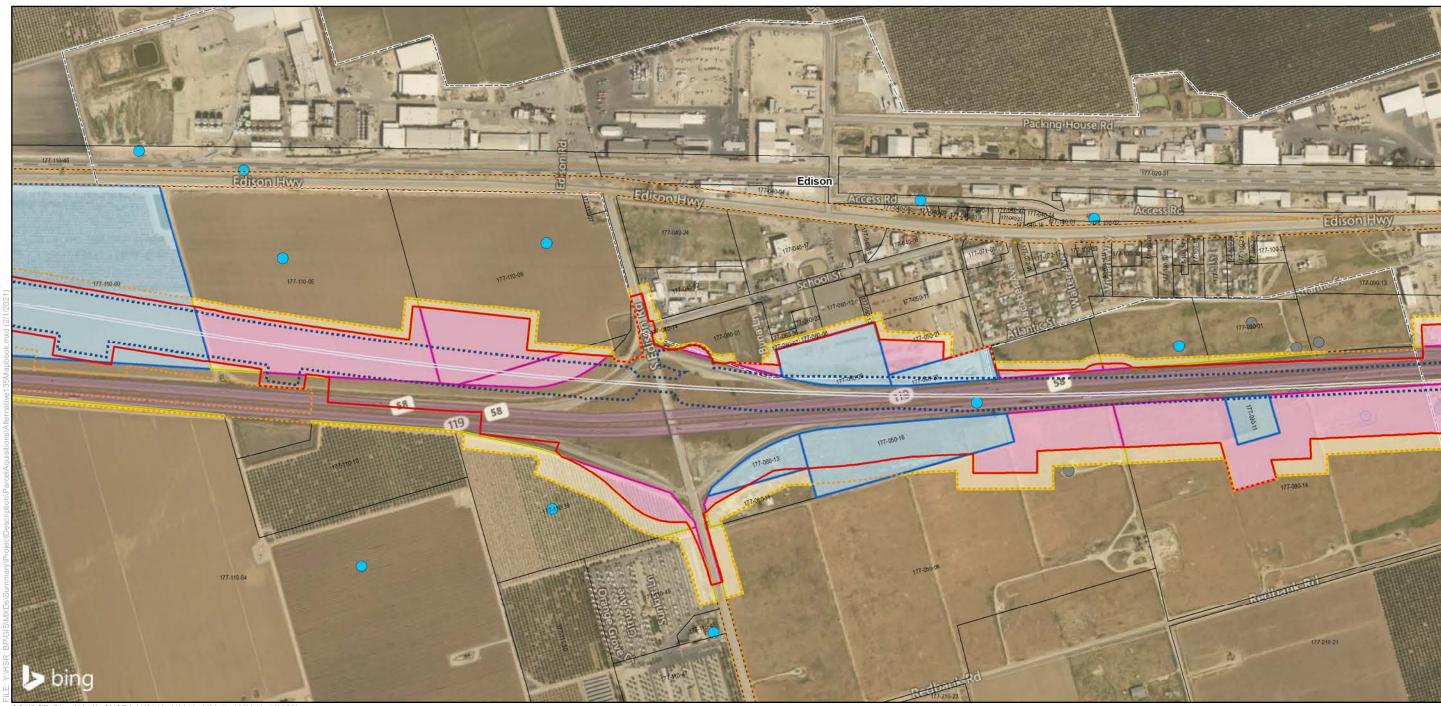

### Bakersfield to Palmdale Parcel Acquisitions

Sheet 1 of 119

Potential Property Acquisition and Easements Preferred Alternative

California High-Speed Rail Project Environmental Document

SOURCE: Bing (2018); CHSRA (4/2016, 6/2016, 2/2017, 12/2019, 7/2020)

Design Features
Permanent Impact Limit
Temporary Impact Limit
Proposed Right of Way
Track Alignment

Proposed Utility
Proposed Electrical
Proposed Natural Gas
Proposed Oil
Proposed Sewer

Proposed Sewer
Proposed Storm Drain
Proposed Water
Utility Easement Area

Proposed Utility
Proposed Electrical
Proposed Natural Gas
Proposed Oil
Proposed Sewer
Proposed Storm Drain
Proposed Water
Utility Easement Area

## Parcel Acquisition

Full Acquisition
Partial Acquisition
TCE
Parcels

### Renewable Energy and Well

Oil WellWater WellWindmillSolar Farm

Wind Farm Substation

Sheet Index