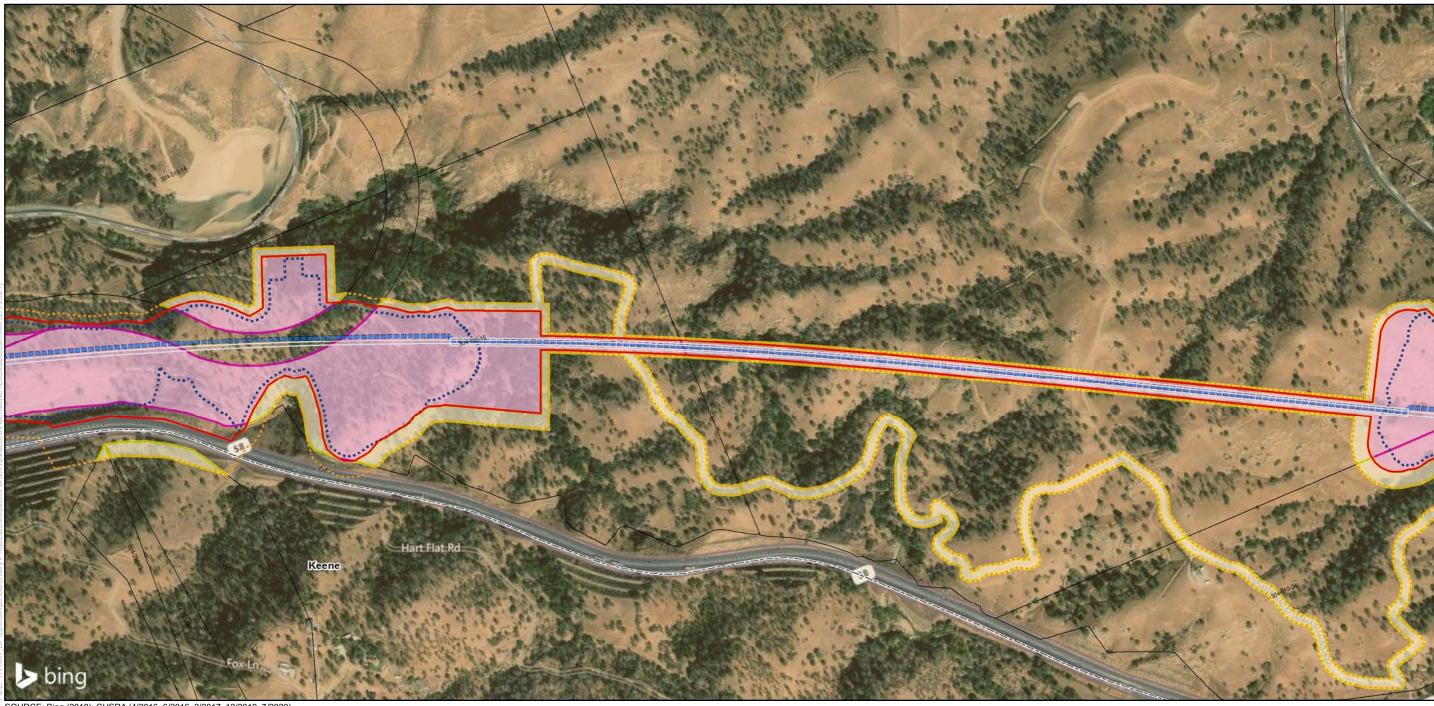

### Bakersfield to Palmdale Parcel Acquisitions

Sheet 1 of 119

Potential Property Acquisition and Easements Preferred Alternative

California High-Speed Rail Project Environmental Document

SOURCE: Bing (2018); CHSRA (4/2016, 6/2016, 2/2017, 12/2019, 7/2020)