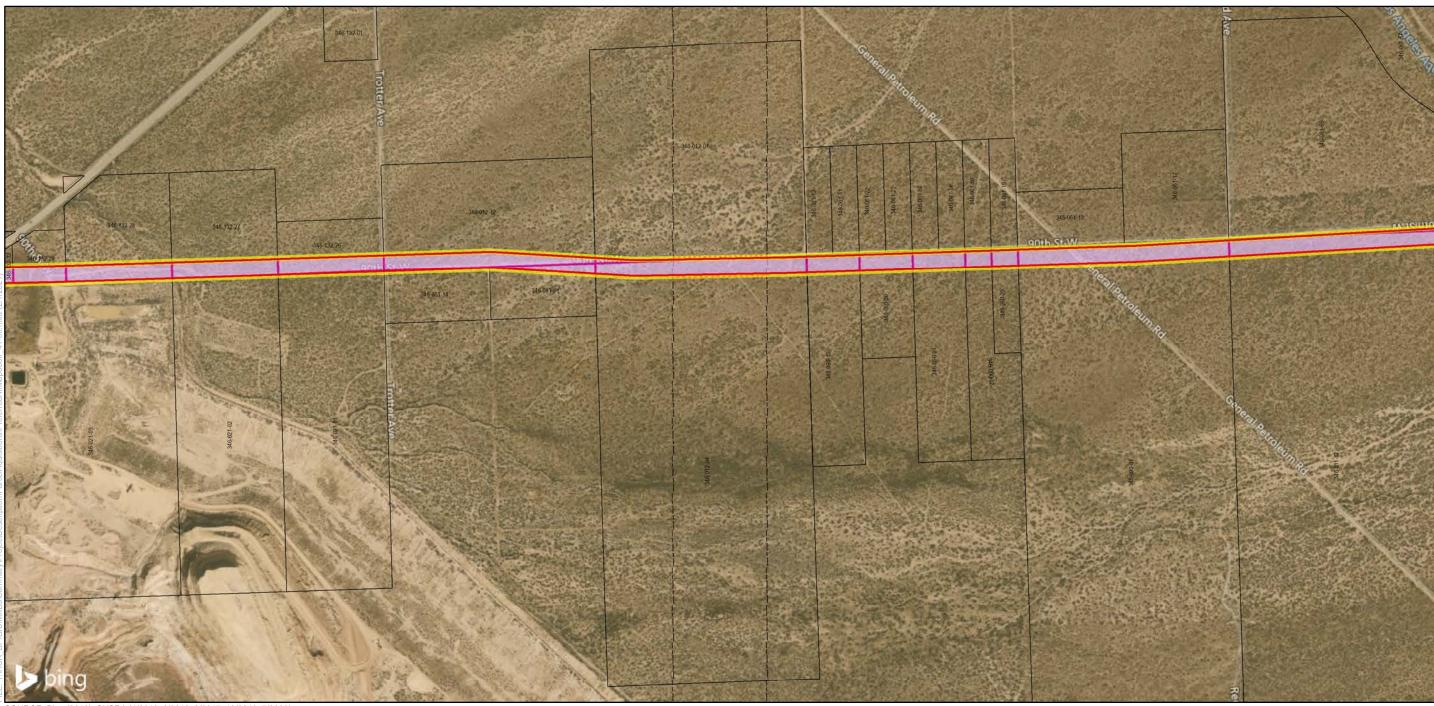

### Bakersfield to Palmdale Parcel Acquisitions

Sheet 1 of 119

Potential Property Acquisition and Easements Preferred Alternative

California High-Speed Rail Project Environmental Document

SOURCE: Bing (2018); CHSRA (4/2016, 6/2016, 2/2017, 12/2019, 7/2020)