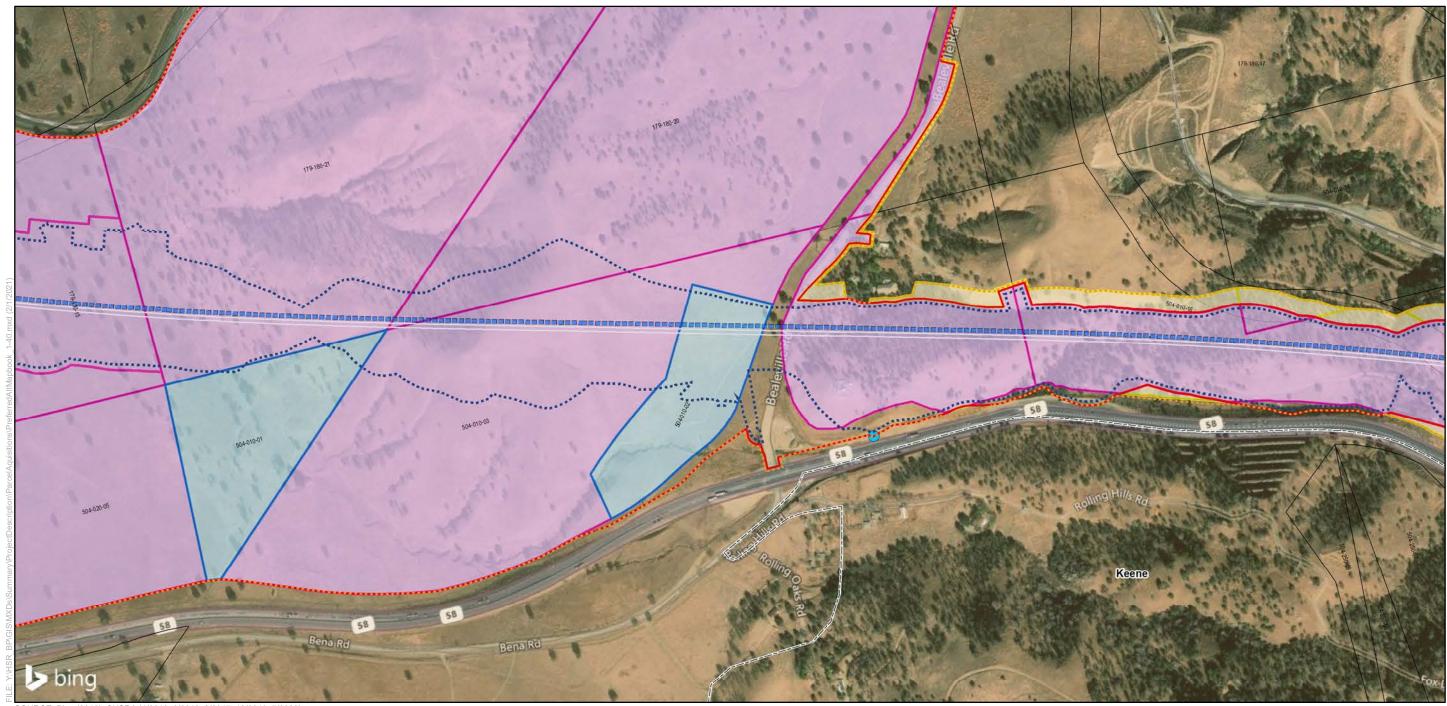

## Design Features Permanent Impact Limit Temporary Impact Limit

Preferred Alternative

Temporary Impact Limit
Proposed Natural Gas
Proposed Right of Way
Track Alignment
Proposed Oil
Proposed Sewer
Proposed Storm Drain
Proposed Water
Utility Easement Area

Proposed Utility

Proposed Electrical

Parcel Acquisition

Full Acquisition
Partial Acquisition
TCE

Parcels

tion I

Renewable Energy and Well

Oil WellWater WellWindmill

Solar Farm

Wind Farm Substation

Sheet Index

Bakersfield to Palmdale Parcel Acquisitions

Sheet 14 of 119

Potential Property Acquisition and Easements Preferred Alternative

California High-Speed Rail Project Environmental Document