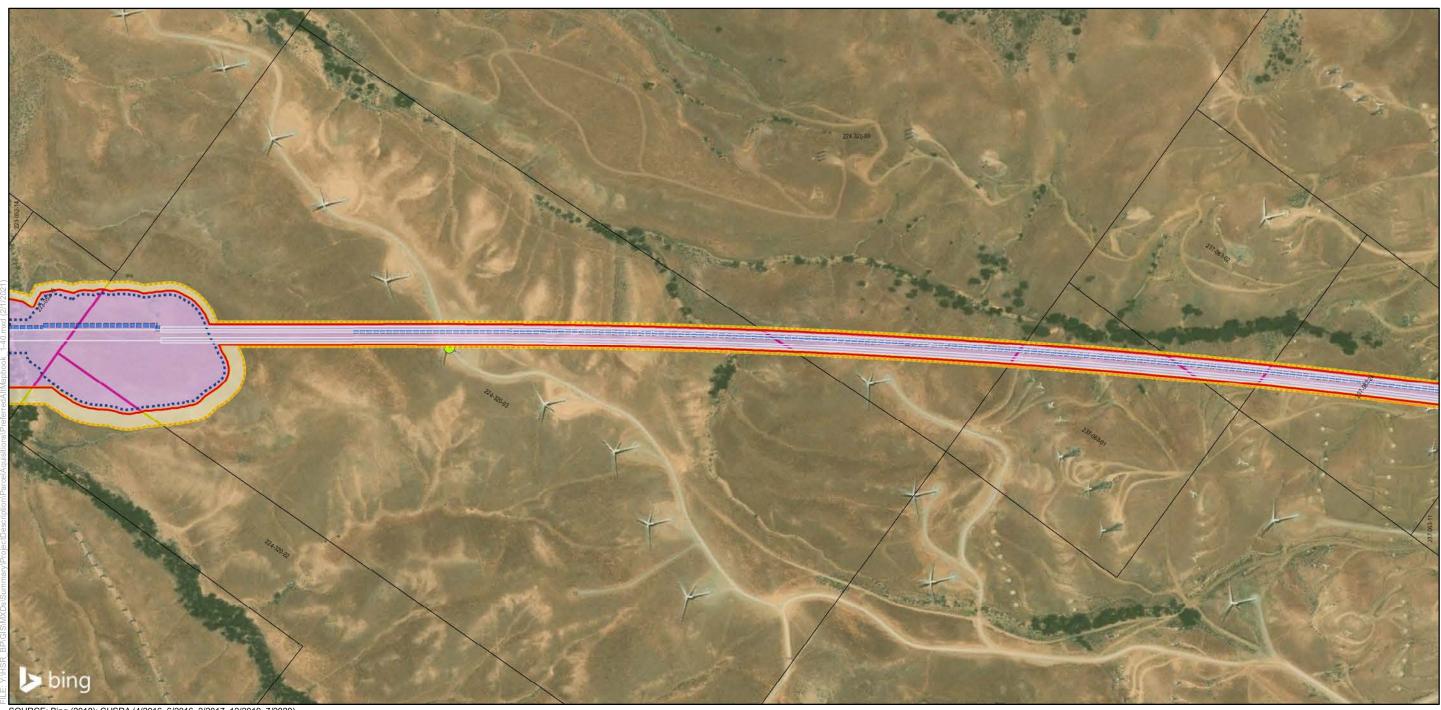

May 2021

Bakersfield to Palmdale Project Section

SOURCE: Bing (2018); CHSRA (4/2016, 6/2016, 2/2017, 12/2019, 7/2020)

Sheet Index

Bakersfield to Palmdale Parcel Acquisitions

Sheet 36 of 119

Potential Property Acquisition and Easements Preferred Alternative

California High-Speed Rail Project Environmental Document

SOURCE: Bing (2018); CHSRA (4/2016, 6/2016, 2/2017, 12/2019, 7/2020)