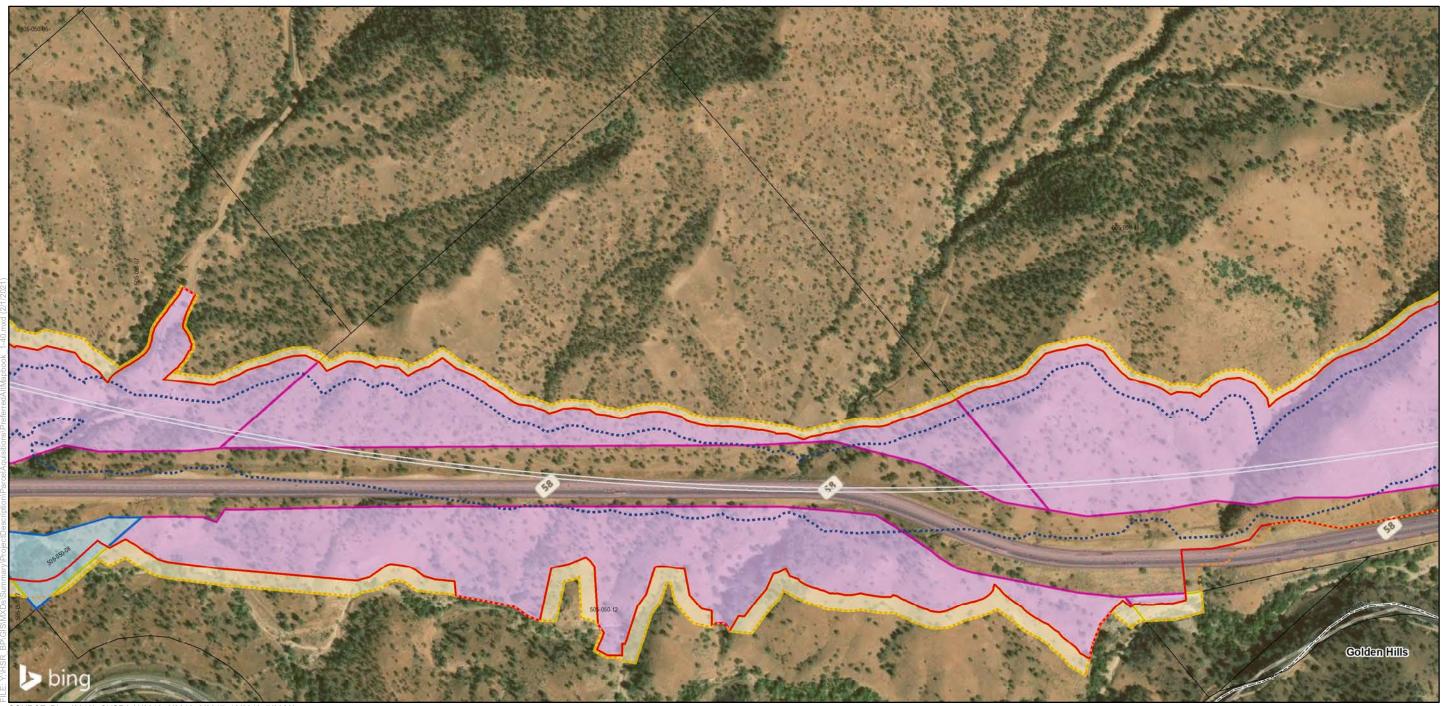

### Bakersfield to Palmdale Parcel Acquisitions

Sheet 1 of 119

Potential Property Acquisition and Easements Preferred Alternative

California High-Speed Rail Project Environmental Document

SOURCE: Bing (2018); CHSRA (4/2016, 6/2016, 2/2017, 12/2019, 7/2020)