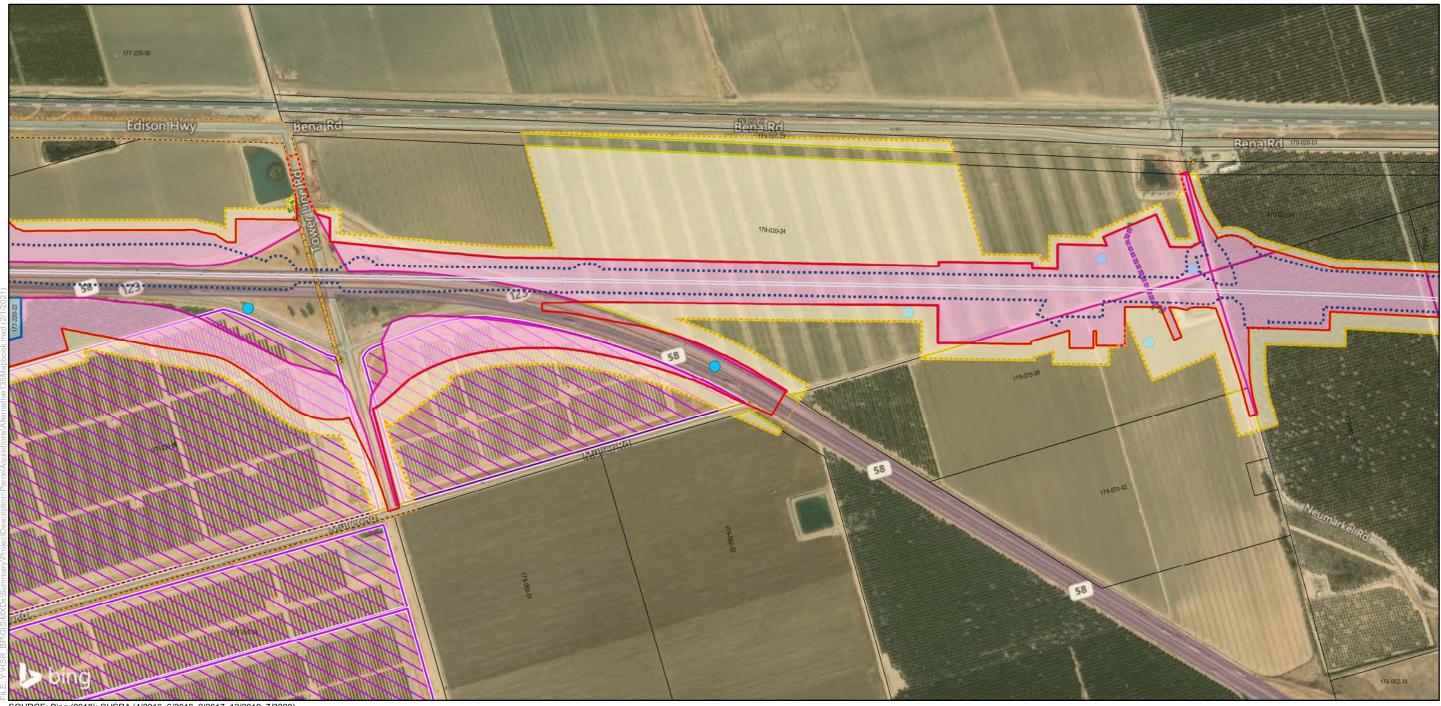

### Bakersfield to Palmdale Parcel Acquisitions

Sheet 3 of 119

Potential Property Acquisition and Easements Preferred Alternative

California High-Speed Rail Project Environmental Document

SOURCE: Bing (2018); CHSRA (4/2016, 6/2016, 2/2017, 12/2019, 7/2020)

Proposed Utility
Proposed Electrical
Proposed Natural Gas
Proposed Oil
Proposed Sewer
Proposed Storm Drain

Proposed Water
Utility Easement Area

Parcel Acquisition
Full Acquisition

Full Acquisition
Partial Acquisition
TCE
Parcels

Renewable Energy and Well

Oil WellWater WellWindmill

Solar Farm

// Wind Farm Substation