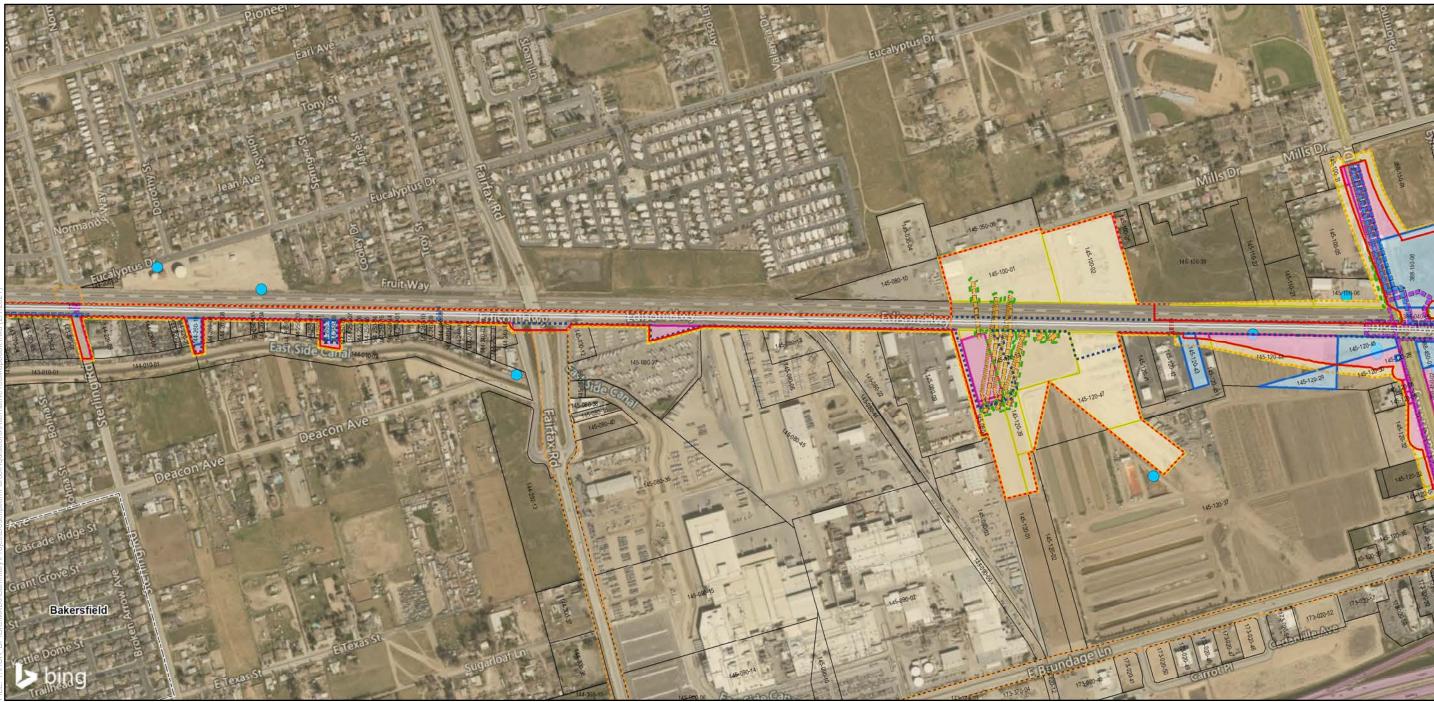

### Bakersfield to Palmdale Parcel Acquisitions

Sheet 1 of 119

Potential Property Acquisition and Easements Preferred Alternative

California High-Speed Rail Project Environmental Document

SOURCE: Bing (2018); CHSRA (4/2016, 6/2016, 2/2017, 12/2019, 7/2020)

Design Features
Permanent Impact Limit
Temporary Impact Limit
Proposed Right of Way
Track Alignment

Proposed Utility
Proposed Electrical
Proposed Natural Gas
Proposed Oil
Proposed Sewer

Proposed Sewer
Proposed Storm Drain
Proposed Water
Utility Easement Area

### Parcel Acquisition

Parcels

Full Acquisition
Partial Acquisition
TCE

Renewable Energy and Well

Oil WellWater Well

Windmill
Solar Farm

// Wind Farm Substation