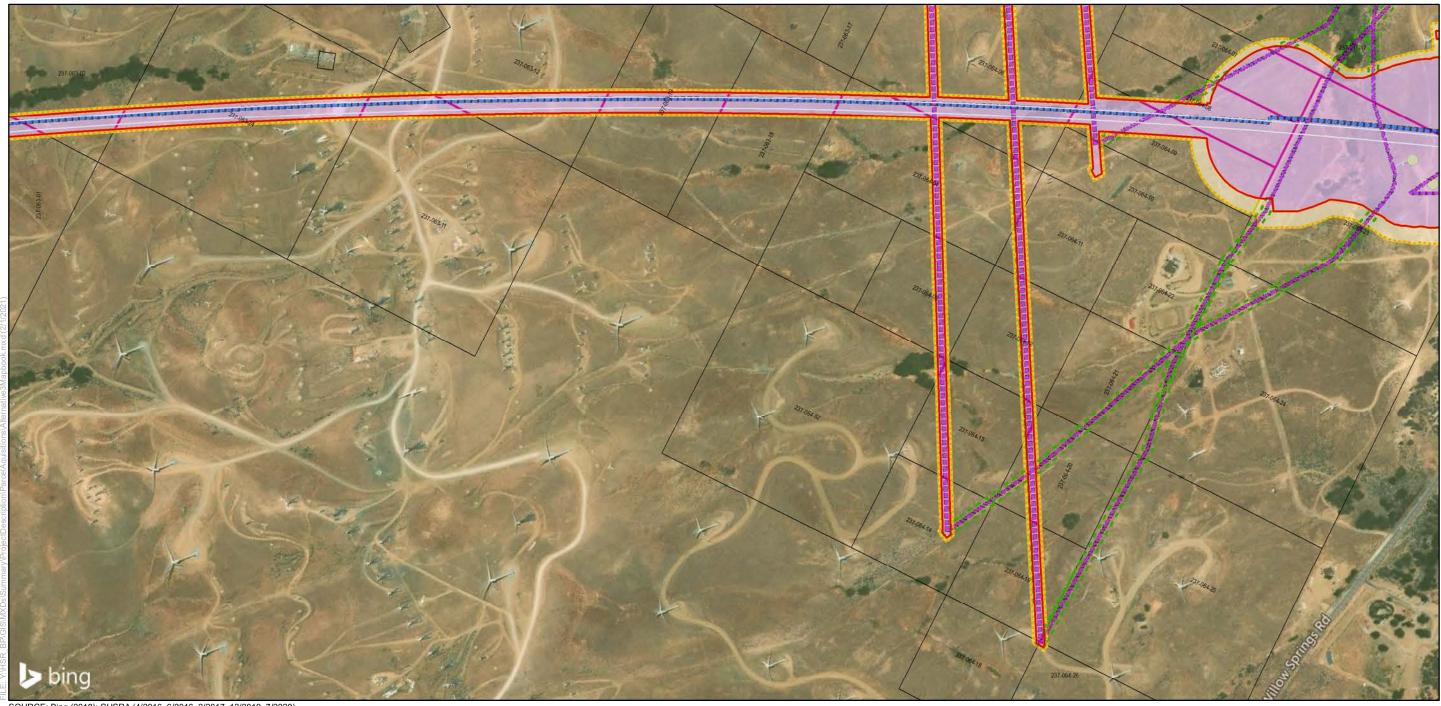

### Bakersfield to Palmdale Parcel Acquisitions

Sheet 2 of 119

Potential Property Acquisition and Easements Preferred Alternative

California High-Speed Rail Project Environmental Document

SOURCE: Bing (2018); CHSRA (4/2016, 6/2016, 2/2017, 12/2019, 7/2020)