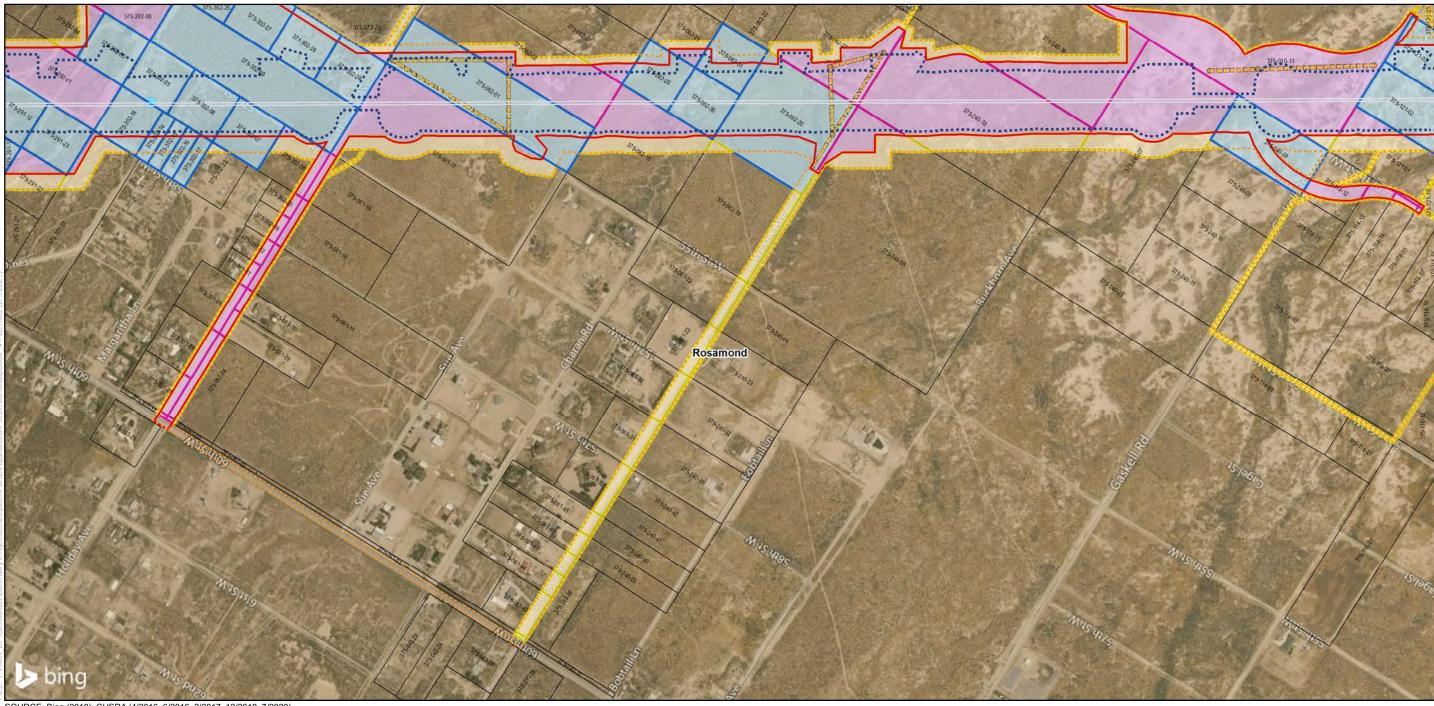

### Renewable Energy and Well

Oil WellWater WellWindmillSolar Farm

Wind Farm Substation

Sheet Index

### Bakersfield to Palmdale Parcel Acquisitions

Sheet 1 of 119

Potential Property Acquisition and Easements Preferred Alternative

California High-Speed Rail Project Environmental Document

SOURCE: Bing (2018); CHSRA (4/2016, 6/2016, 2/2017, 12/2019, 7/2020)