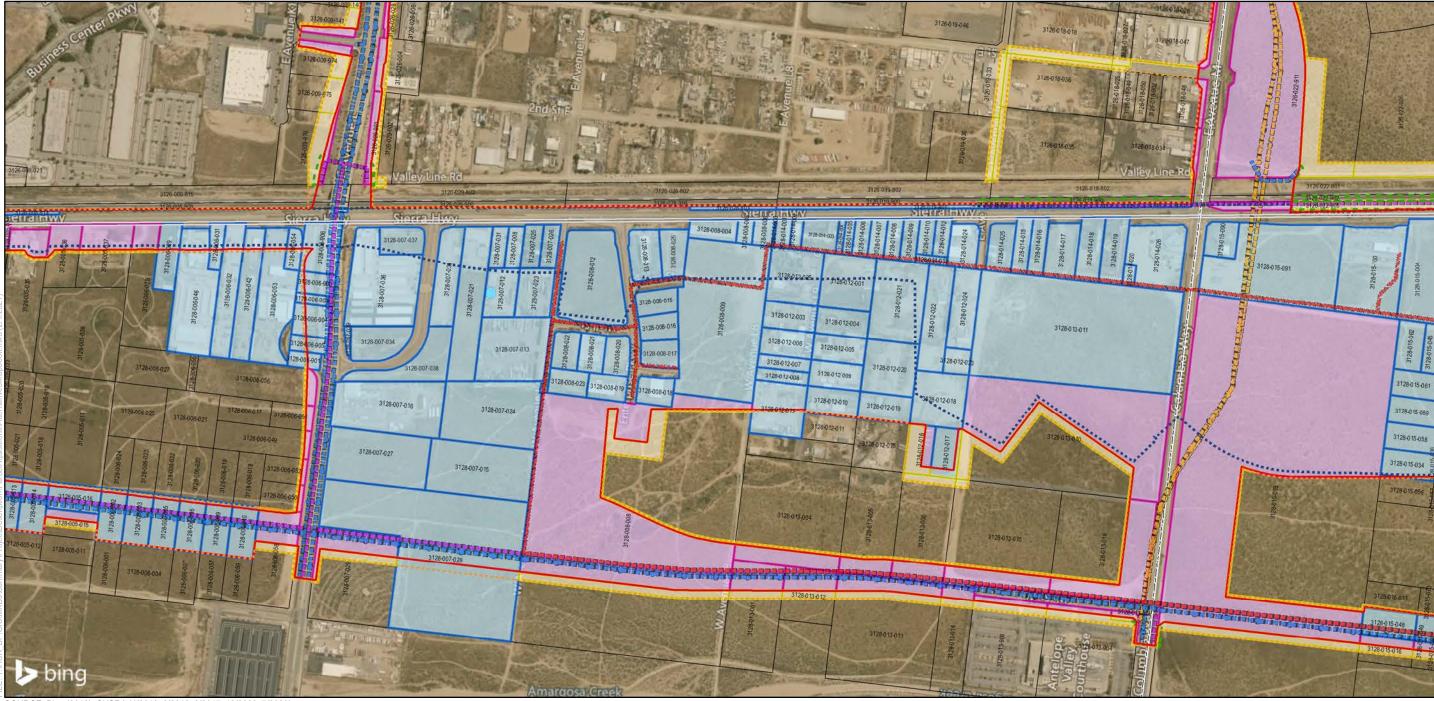

Bakersfield to Palmdale Parcel Acquisitions Sheet 113 of 119

Potential Property Acquisition and Easements Alternative 5

California High-Speed Rail Project Environmental Document

SOURCE: Bing (2018); CHSRA (4/2016, 6/2016, 2/2017, 12/2020. 7/2020)

Bakersfield to Palmdale Parcel Acquisitions Sheet 114 of 119

Potential Property Acquisition and Easements Alternative 5

California High-Speed Rail Project Environmental Document

SOURCE: Bing (2018); CHSRA (4/2016, 6/2016, 2/2017, 12/2020. 7/2020)