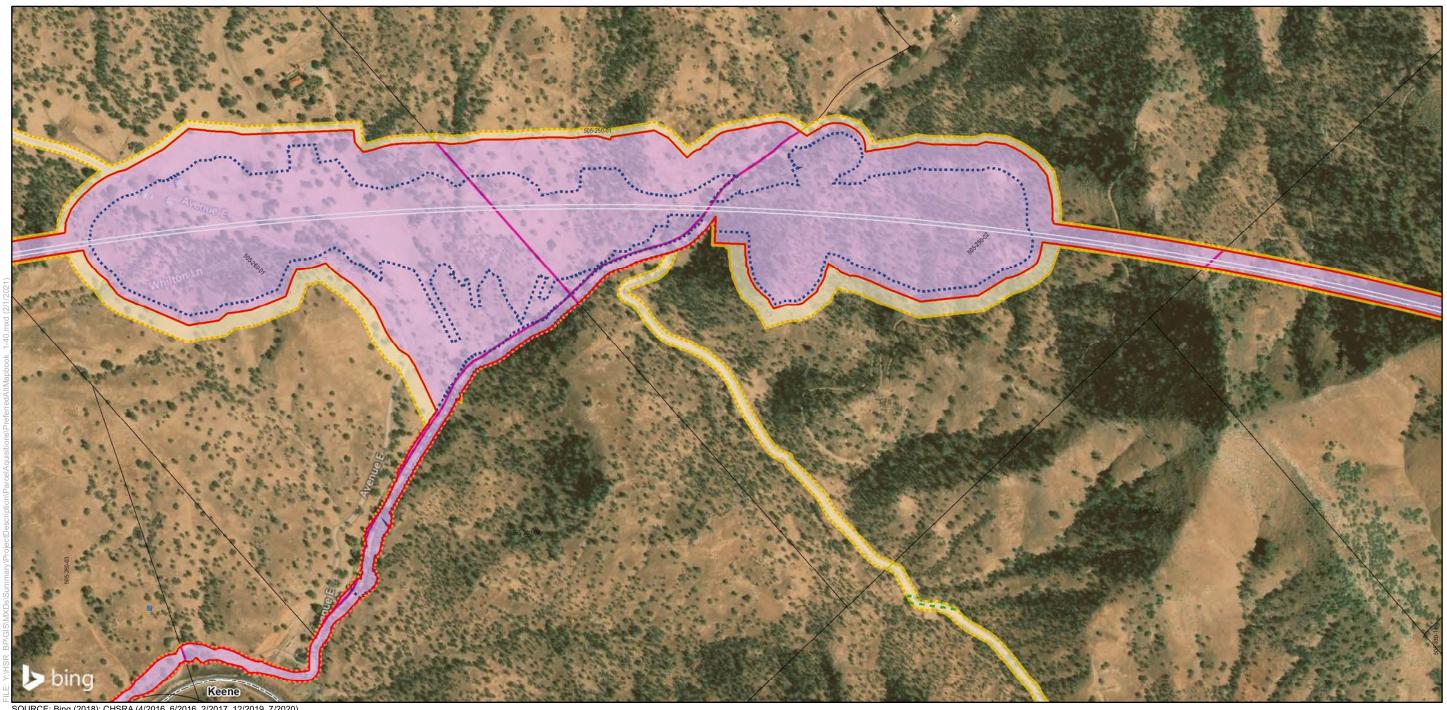

### Bakersfield to Palmdale Parcel Acquisitions

Sheet 1 of 119

Potential Property Acquisition and Easements Preferred Alternative

California High-Speed Rail Project Environmental Document

SOURCE: Bing (2018); CHSRA (4/2016, 6/2016, 2/2017, 12/2019, 7/2020)