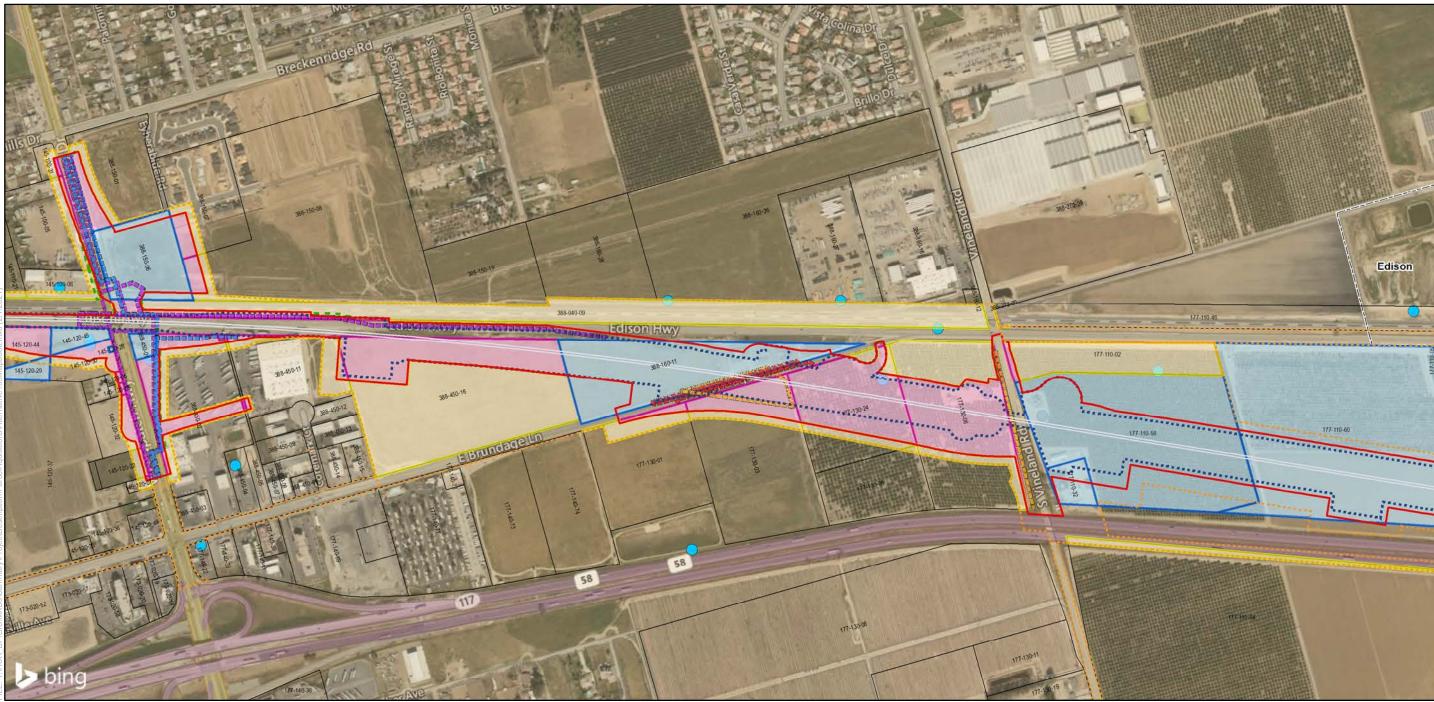

### Bakersfield to Palmdale Parcel Acquisitions

Sheet 2 of 119

Potential Property Acquisition and Easements Preferred Alternative

California High-Speed Rail Project Environmental Document

SOURCE: Bing (2018); CHSRA (4/2016, 6/2016, 2/2017, 12/2019, 7/2020)

Design Features
Permanent Impact Limit
Temporary Impact Limit
Proposed Right of Way
Track Alignment

Proposed Utility
Proposed Electrical

Proposed Natural Gas
Proposed Oil
Proposed Sewer
Proposed Storm Drain

Proposed Water
Utility Easement Area

Parcel Acquisition

Parcels

Full Acquisition
Partial Acquisition
TCE

Renewable Energy and Well
Oil Well

Water WellWindmill

Solar Farm

Wind Farm Substation