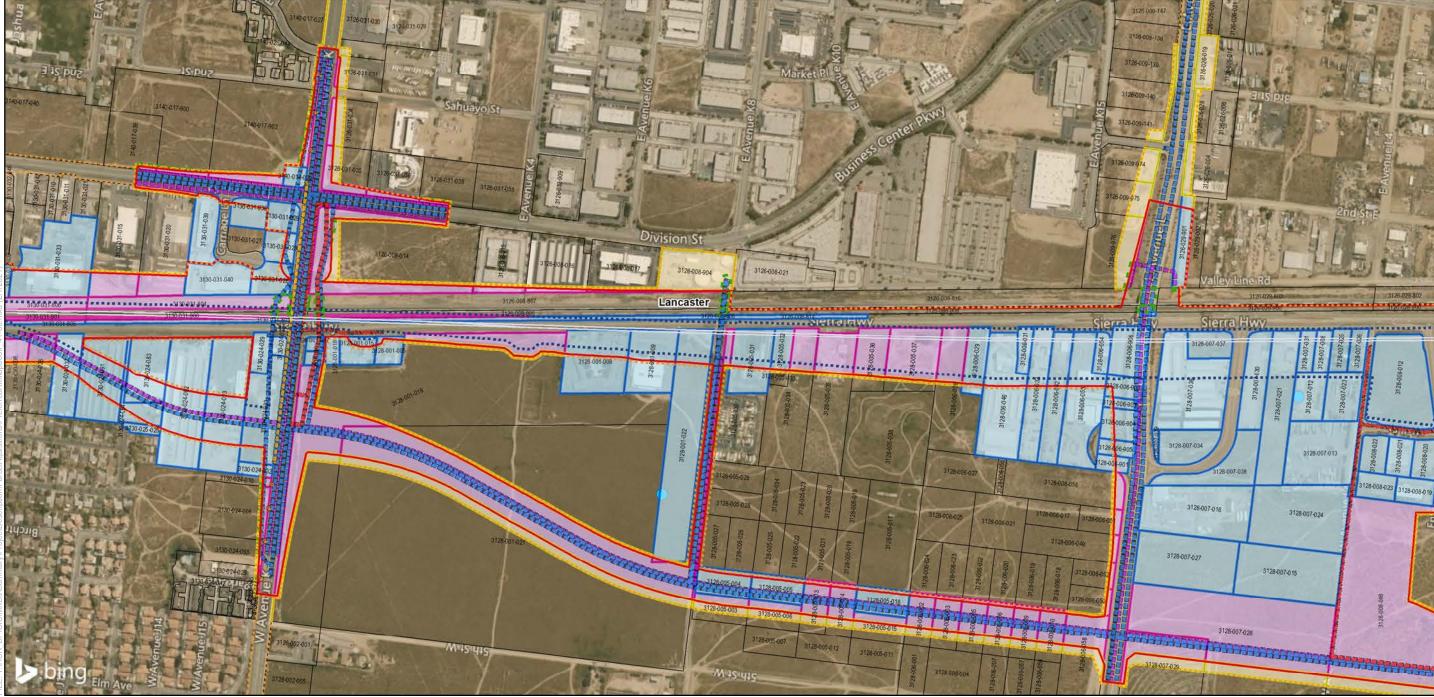

### Bakersfield to Palmdale Parcel Acquisitions

Sheet 1 of 119

Potential Property Acquisition and Easements Preferred Alternative

California High-Speed Rail Project Environmental Document

SOURCE: Bing (2018); CHSRA (4/2016, 6/2016, 2/2017, 12/2019, 7/2020)