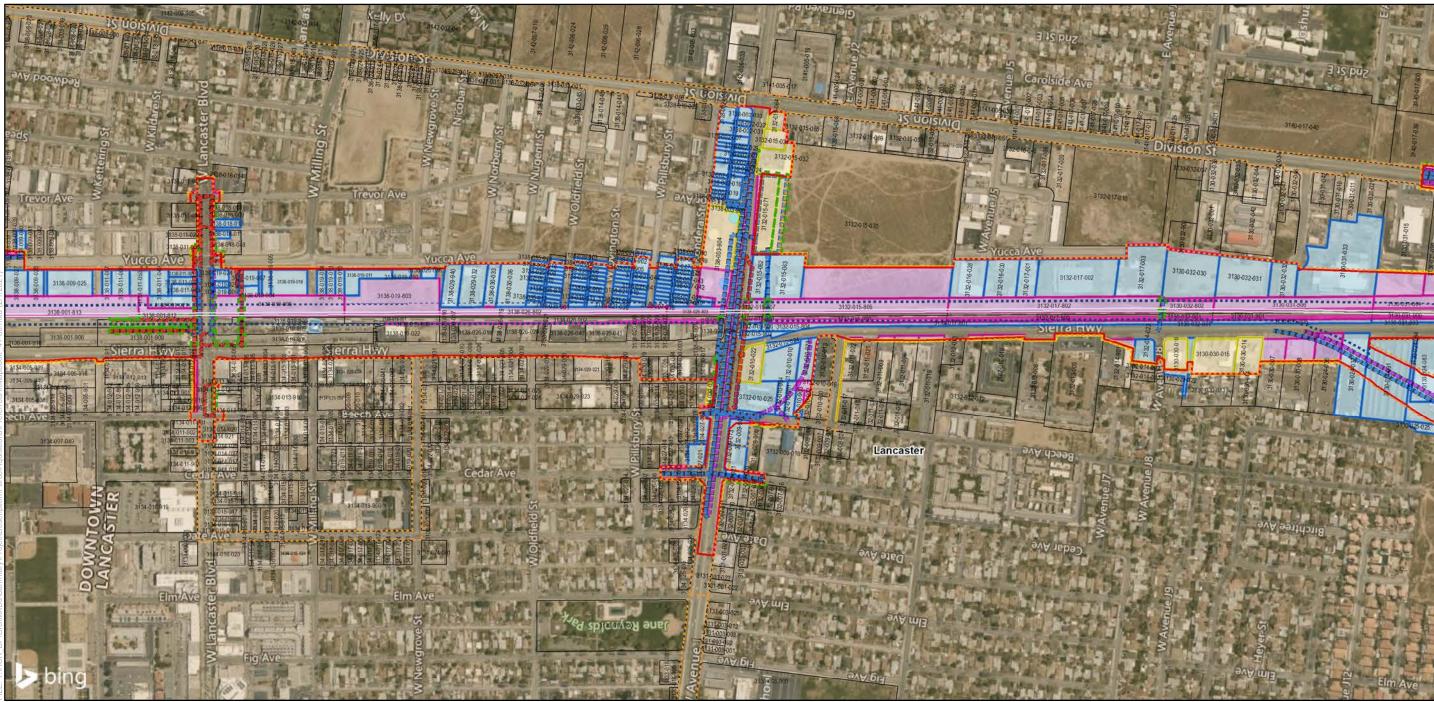

### Bakersfield to Palmdale Parcel Acquisitions

Sheet 4 of 119

Potential Property Acquisition and Easements Preferred Alternative

California High-Speed Rail Project Environmental Document

SOURCE: Bing (2018); CHSRA (4/2016, 6/2016, 2/2017, 12/2019, 7/2020)