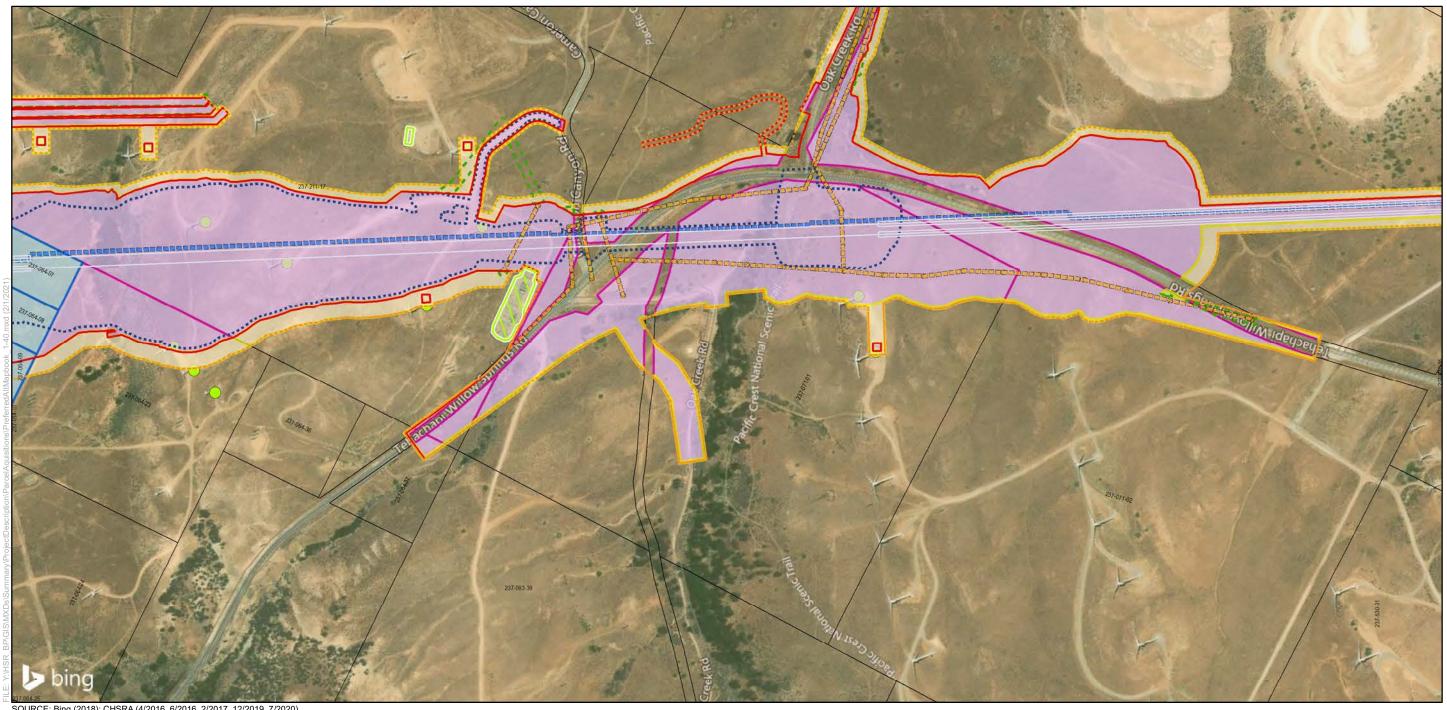

### Bakersfield to Palmdale Parcel Acquisitions

Sheet 1 of 119

Potential Property Acquisition and Easements Preferred Alternative

California High-Speed Rail Project Environmental Document

SOURCE: Bing (2018); CHSRA (4/2016, 6/2016, 2/2017, 12/2019, 7/2020)

Design Features
Permanent Impact Limit
Temporary Impact Limit
Proposed Right of Way
Track Alignment

Proposed Utility
Proposed Electrical
Proposed Natural Gas
Proposed Oil
Proposed Sewer

Proposed Sewer
Proposed Storm Drain
Proposed Water
Utility Easement Area

### Parcel Acquisition

Parcels

Full Acquisition
Partial Acquisition
TCE

Renewable Energy and Well

Oil WellWater Well

Windmill
Solar Farm

// Wind Farm Substation