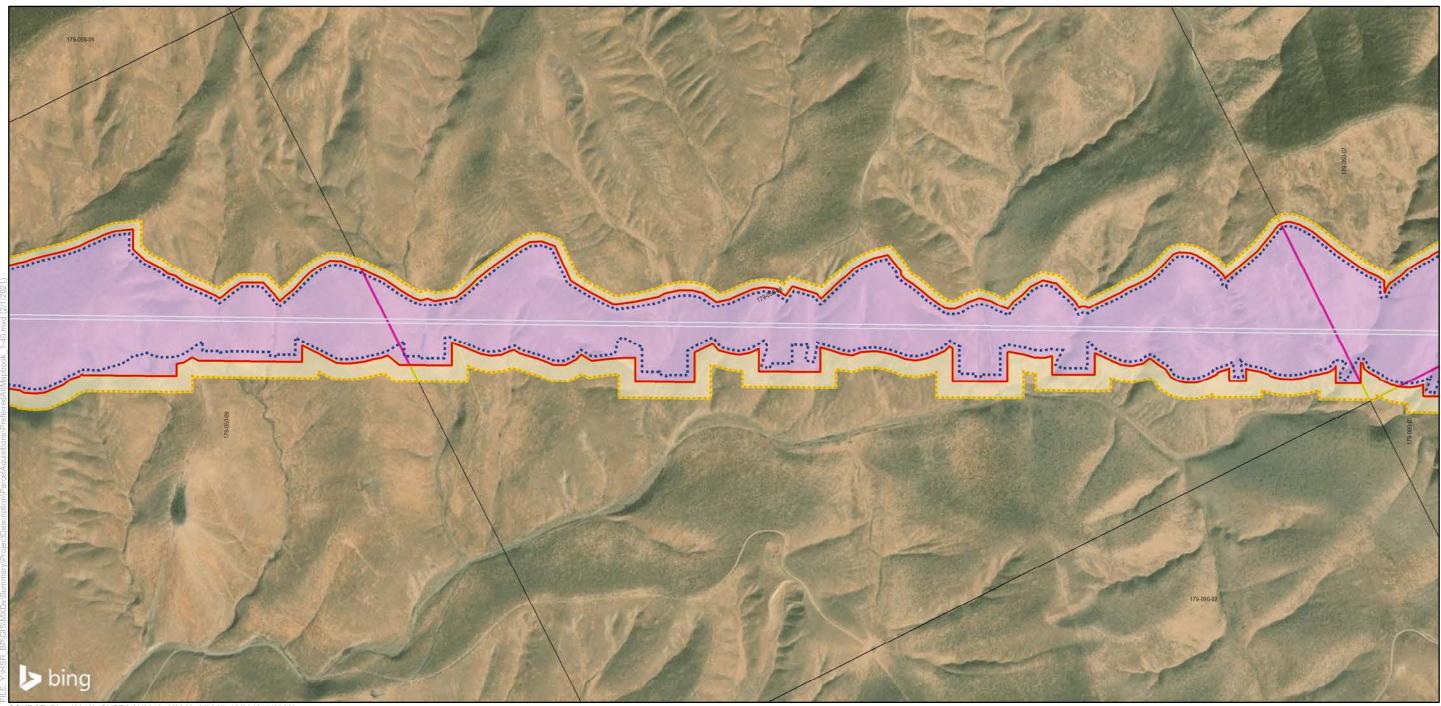

### Bakersfield to Palmdale Parcel Acquisitions

Sheet 2 of 119

Potential Property Acquisition and Easements Preferred Alternative

California High-Speed Rail Project Environmental Document

SOURCE: Bing (2018); CHSRA (4/2016, 6/2016, 2/2017, 12/2019, 7/2020)