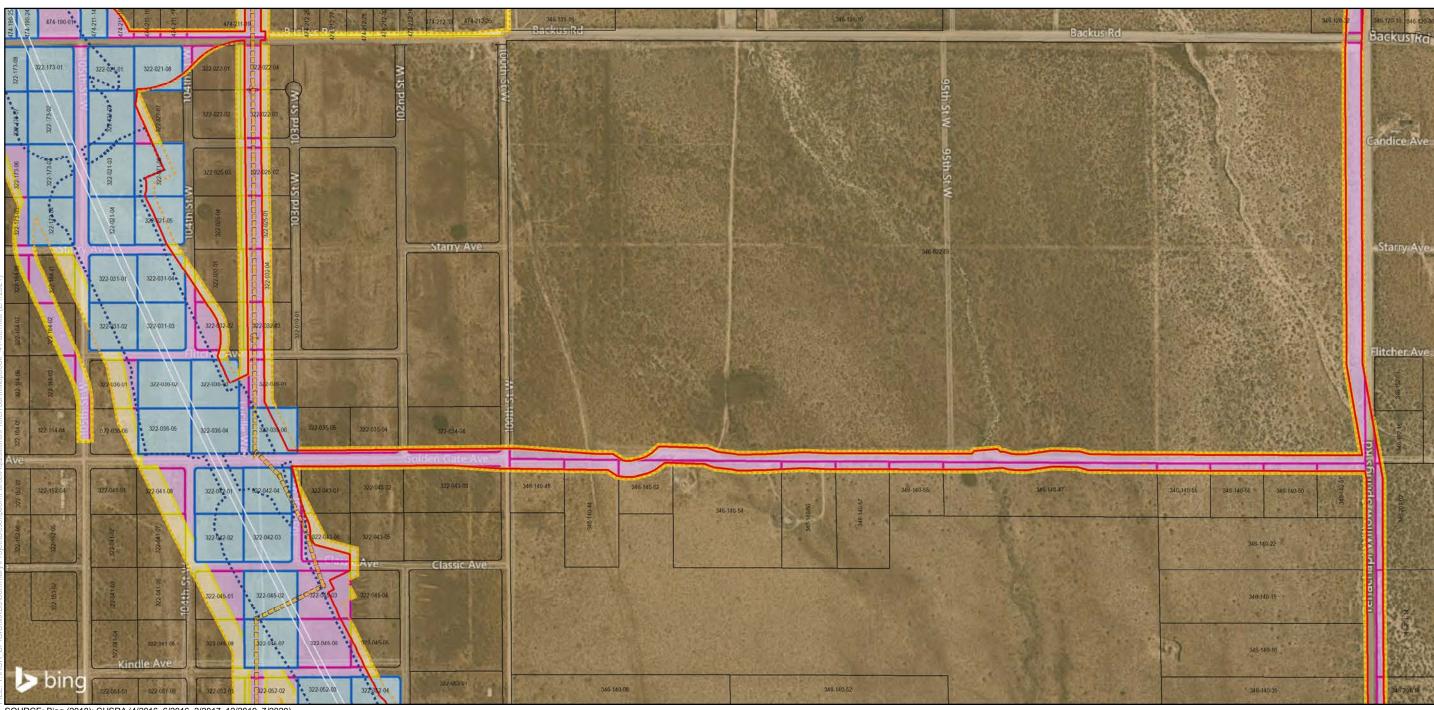

### Bakersfield to Palmdale Parcel Acquisitions

Sheet 2 of 119

Potential Property Acquisition and Easements Preferred Alternative

California High-Speed Rail Project Environmental Document

SOURCE: Bing (2018); CHSRA (4/2016, 6/2016, 2/2017, 12/2019, 7/2020)

Design Features
Permanent Impact Limit
Temporary Impact Limit
Proposed Right of Way
Track Alignment

Proposed Utility
Proposed Electrical

Proposed Natural Gas
Proposed Oil
Proposed Sewer
Proposed Storm Drain

Proposed Water
Utility Easement Area

Parcel Acquisition

Parcels

Full Acquisition
Partial Acquisition
TCE

Renewable Energy and Well
Oil Well

Water WellWindmill

Solar Farm

Wind Farm Substation