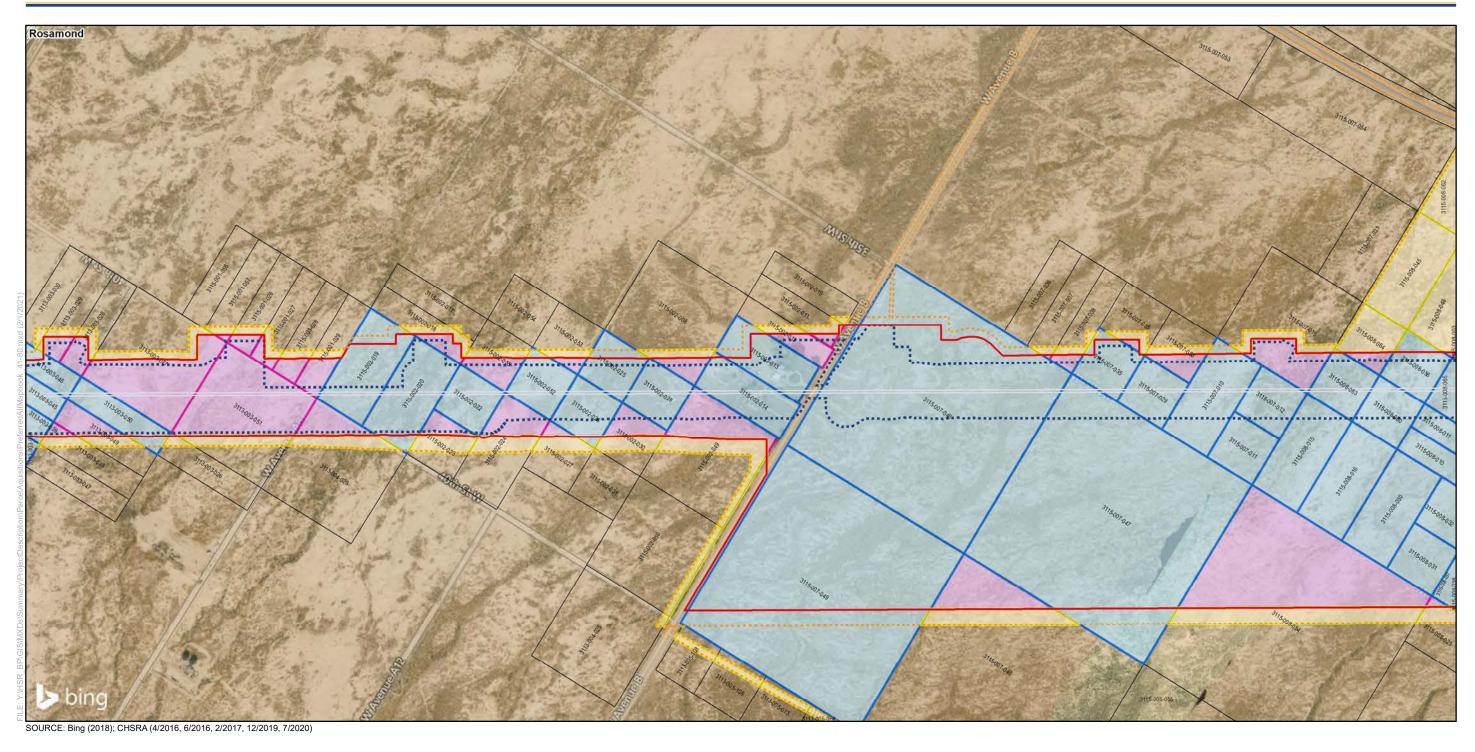

May 2021

Sheet 67 of 119

SOURCE: Bing (2018); CHSRA (4/2016, 6/2016, 2/2017, 12/2019, 7/2020)

Bakersfield to Palmdale **Parcel Acquisitions** Sheet 70 of 119

Potential Property Acquisition and Easements Preferred Alternative