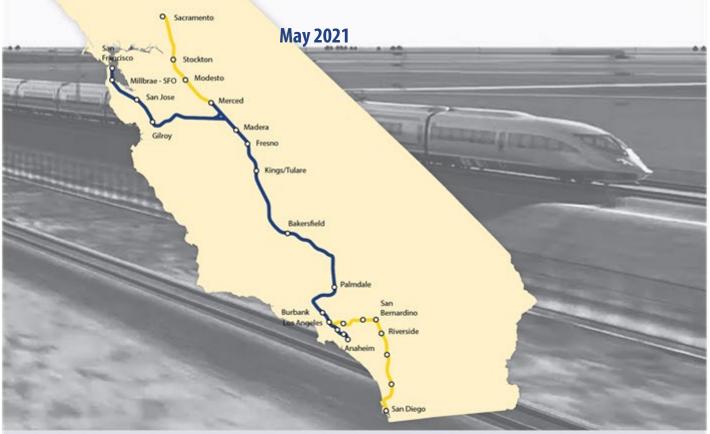

California High-Speed Rail Authority

# Bakersfield to Palmdale Project Section

# Final Environmental Impact Report/Environmental Impact Statement

Appendix 3.13-A: Station Planning, Land Use, and Development Tables





The environmental review, consultation, and other actions required by applicable Federal environmental laws for this project are being or have been carried out by the State of California pursuant to 23 U.S.C. 327 and a Memorandum of Understanding dated July 23, 2019, and executed by the Federal Railroad Administration and the State of California.



# This page intentionally left blank



#### **APPENDIX 3.13-A: TABLES**

This appendix contains tables in support of Section 3.13, Station Planning, Land Use, and Development. Specifically, this appendix contains the following tables:

- Table 3.13-A-1: Permanent Conversion of Existing Land Uses Alternative 1 (1 page)
- Table 3.13-A-2: Permanent Conversion of Existing Land Uses Alternative 2 (1 page)
- Table 3.13-A-3: Permanent Conversion