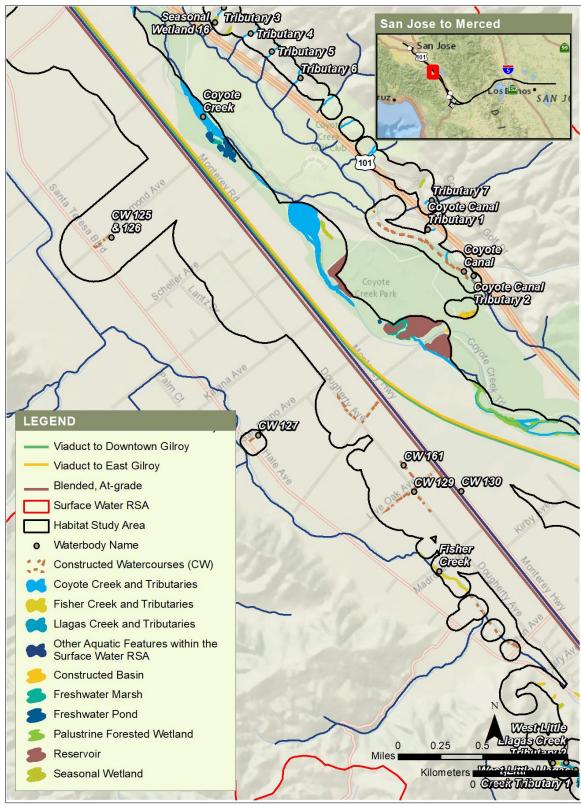

Figure 2 Waterbodies, Monterey Corridor Subsection (1 of 2)

Figure 3 Waterbodies, Monterey Corridor Subsection (2 of 2)

Figure 4 Waterbodies, Morgan Hill and Gilroy Subsection (1 of 10)

Figure 5 Waterbodies, Morgan Hill to Gilroy Subsection (2 of 10)

Figure 6 Waterbodies, Morgan Hill to Gilroy Subsection (3 of 10)

February 2022

California High-Speed Rail Authority

Figure 7 Waterbodies, Morgan Hill to Gilroy Subsection (4 of 10)

Figure 8 Waterbodies, Morgan Hill to Gilroy Subsection (5 of 10)