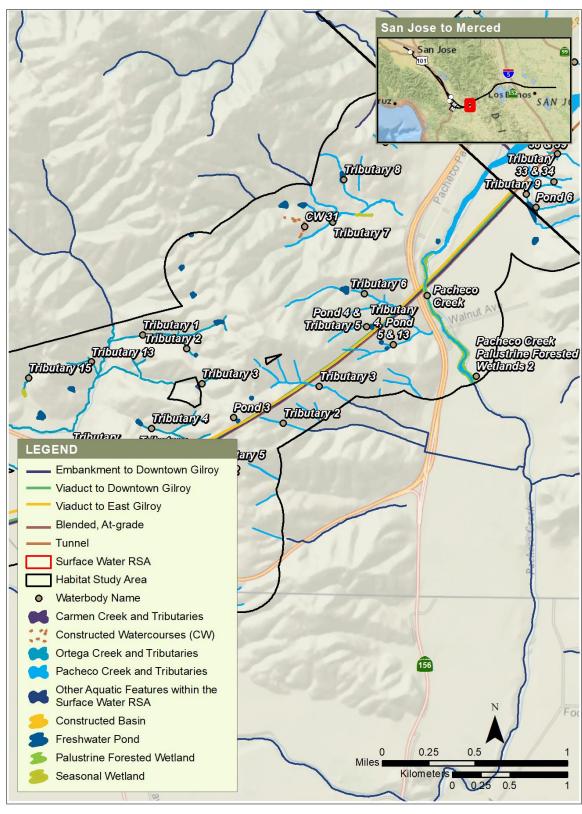

Figure 6 Waterbodies, Morgan Hill to Gilroy Subsection (3 of 10)

February 2022

California High-Speed Rail Authority

Figure 7 Waterbodies, Morgan Hill to Gilroy Subsection (4 of 10)

Figure 8 Waterbodies, Morgan Hill to Gilroy Subsection (5 of 10)