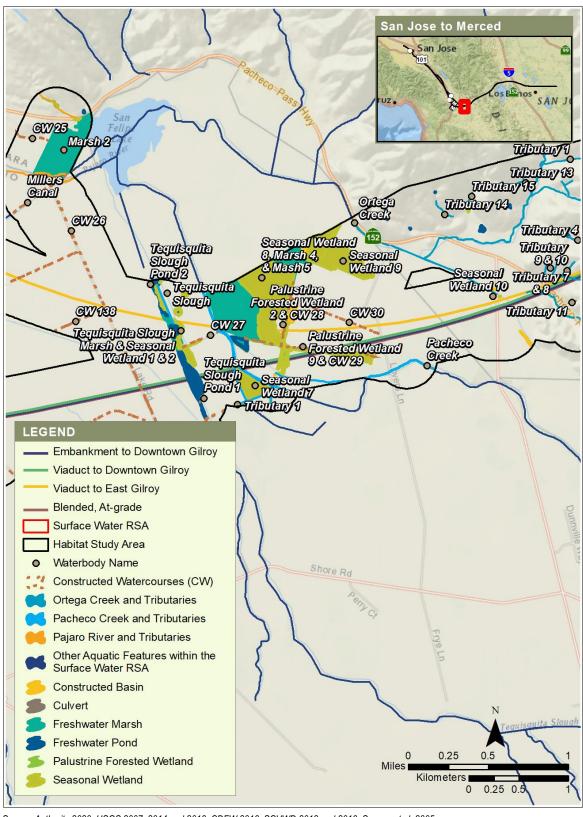

Figure 15 Waterbodies, Pacheco Pass Subsection (2 of 8)

Figure 16 Waterbodies, Pacheco Pass Subsection (3 of 8)

Figure 17 Waterbodies, Pacheco Pass Subsection (4 of 8)

Figure 18 Waterbodies, Pacheco Pass Subsection (5 of 8)

Figure 19 Waterbodies, Pacheco Pass Subsection (6 of 8)

Figure 20 Waterbodies, Pacheco Pass Subsection (7 of 8)

Figure 21 Waterbodies, Pacheco Pass Subsection (8 of 8)

Figure 22 Waterbodies, San Joaquin Valley Subsection (1 of 6)