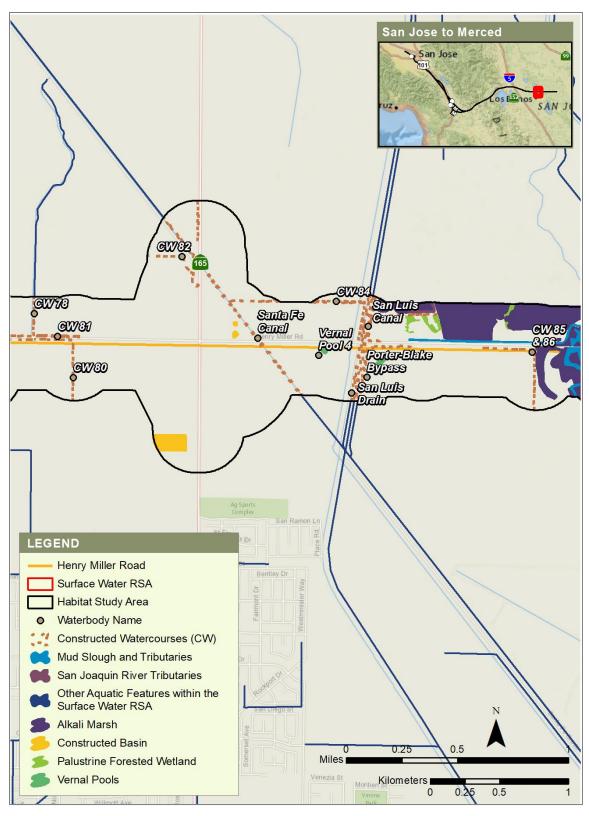

Figure 15 Waterbodies, Pacheco Pass Subsection (2 of 8)

Figure 16 Waterbodies, Pacheco Pass Subsection (3 of 8)

Figure 17 Waterbodies, Pacheco Pass Subsection (4 of 8)

Figure 18 Waterbodies, Pacheco Pass Subsection (5 of 8)

Figure 19 Waterbodies, Pacheco Pass Subsection (6 of 8)

Figure 20 Waterbodies, Pacheco Pass Subsection (7 of 8)

Figure 21 Waterbodies, Pacheco Pass Subsection (8 of 8)

Figure 22 Waterbodies, San Joaquin Valley Subsection (1 of 6)