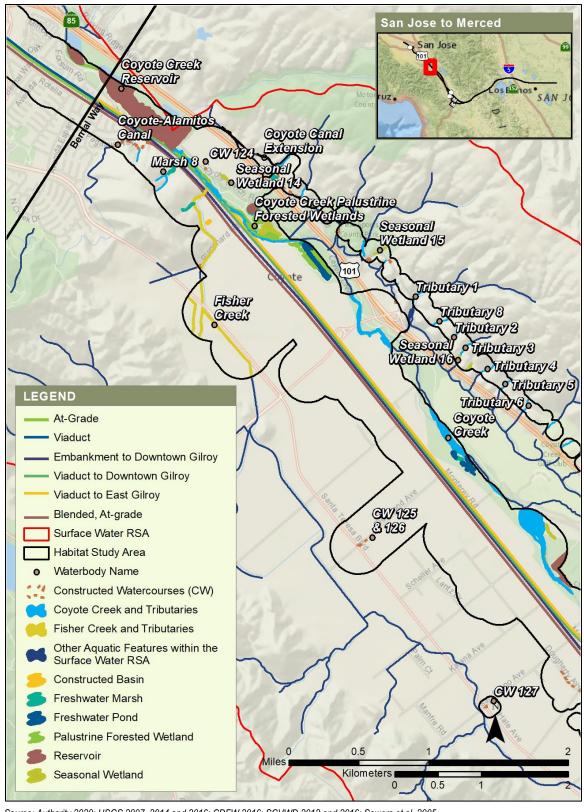

Figure 6 Waterbodies, Morgan Hill to Gilroy Subsection (3 of 10)

February 2022

California High-Speed Rail Authority

Figure 7 Waterbodies, Morgan Hill to Gilroy Subsection (4 of 10)

Figure 8 Waterbodies, Morgan Hill to Gilroy Subsection (5 of 10)

Figure 9 Waterbodies, Morgan Hill to Gilroy Subsection (6 of 10)

Source: Nationally 2020, 3000 2007 2017 and 2010, 651 W 2010, 664 W 2010, 664 W 2010, 664 W 2010, 664 W 2010,

Figure 10 Waterbodies, Morgan Hill to Gilroy Subsection (7 of 10)