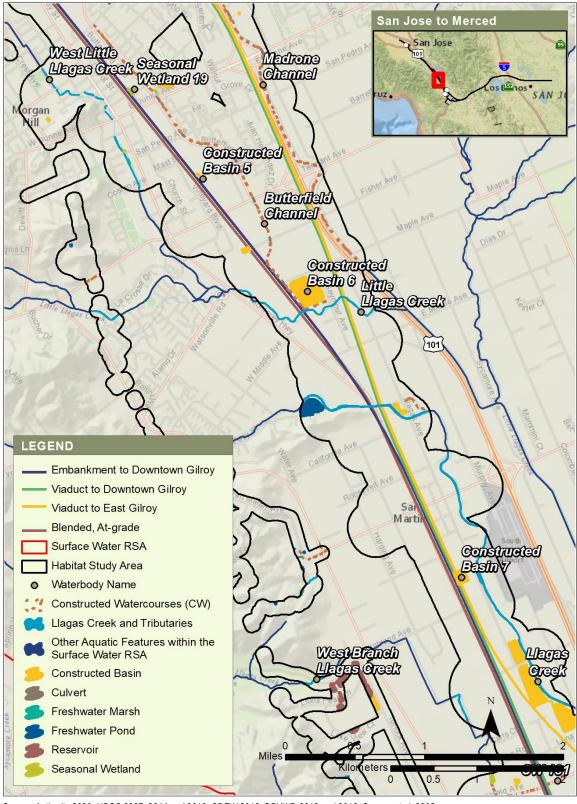

Figure 9 Waterbodies, Morgan Hill to Gilroy Subsection (6 of 10)

Source: Nationally 2020, 3000 2007 2017 and 2010, 651 W 2010, 664 W 2010, 664 W 2010, 664 W 2010, 664 W 2010,

Figure 10 Waterbodies, Morgan Hill to Gilroy Subsection (7 of 10)