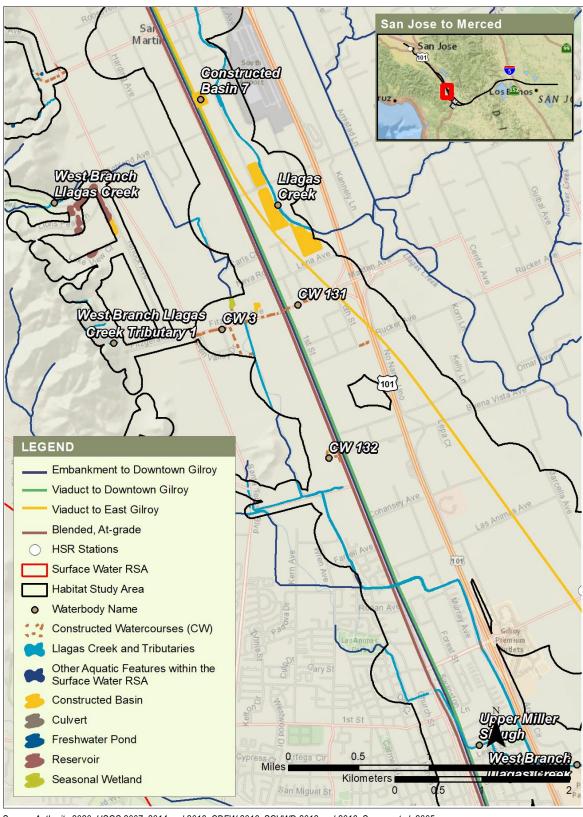

Figure 11 Waterbodies, Morgan Hill to Gilroy Subsection (8 of 10)

Figure 12 Waterbodies, Morgan Hill to Gilroy Subsection (9 of 10)

Figure 13 Waterbodies, Morgan Hill to Gilroy Subsection (10 of 10)

Figure 14 Waterbodies, Pacheco Pass Subsection (1 of 8)