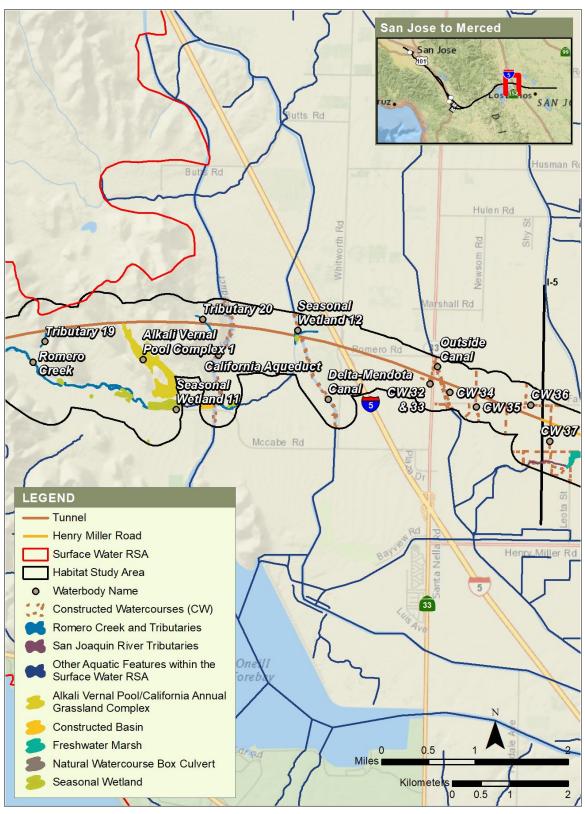

Figure 6 Waterbodies, Morgan Hill to Gilroy Subsection (3 of 10)

February 2022

California High-Speed Rail Authority

Figure 7 Waterbodies, Morgan Hill to Gilroy Subsection (4 of 10)

Figure 8 Waterbodies, Morgan Hill to Gilroy Subsection (5 of 10)

Figure 9 Waterbodies, Morgan Hill to Gilroy Subsection (6 of 10)

Source: Nationally 2020, 3000 2007 2017 and 2010, 651 W 2010, 664 W 2010, 664 W 2010, 664 W 2010, 664 W 2010,

Figure 10 Waterbodies, Morgan Hill to Gilroy Subsection (7 of 10)