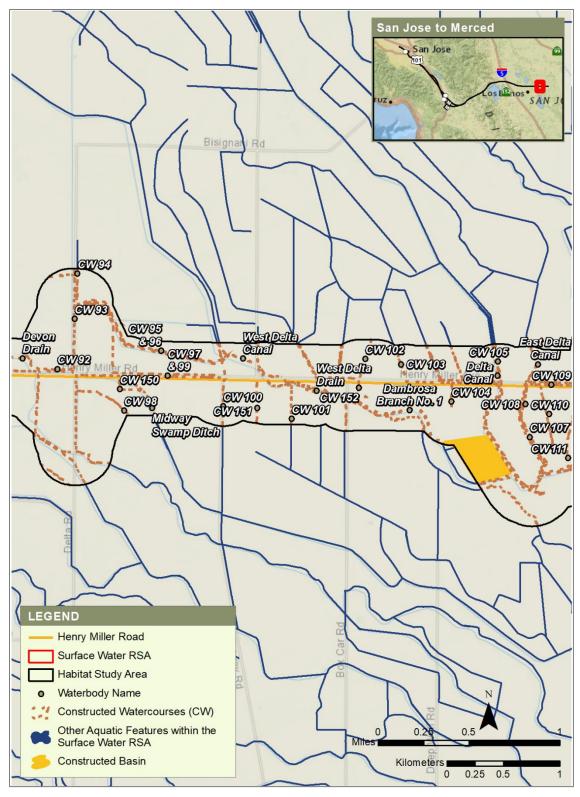

Figure 11 Waterbodies, Morgan Hill to Gilroy Subsection (8 of 10)

Figure 12 Waterbodies, Morgan Hill to Gilroy Subsection (9 of 10)

Figure 13 Waterbodies, Morgan Hill to Gilroy Subsection (10 of 10)

Figure 14 Waterbodies, Pacheco Pass Subsection (1 of 8)