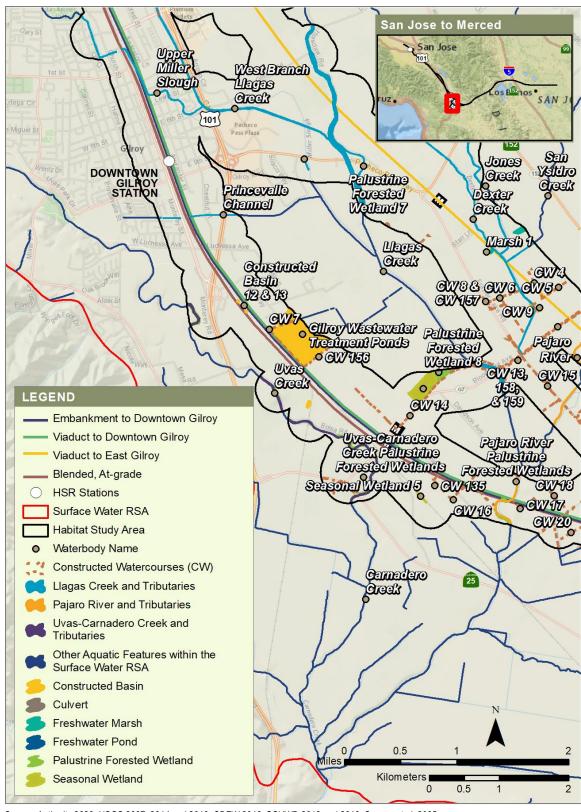

Figure 2 Waterbodies, Monterey Corridor Subsection (1 of 2)

Figure 3 Waterbodies, Monterey Corridor Subsection (2 of 2)

Figure 4 Waterbodies, Morgan Hill and Gilroy Subsection (1 of 10)

Figure 5 Waterbodies, Morgan Hill to Gilroy Subsection (2 of 10)

Figure 6 Waterbodies, Morgan Hill to Gilroy Subsection (3 of 10)

February 2022

California High-Speed Rail Authority

Figure 7 Waterbodies, Morgan Hill to Gilroy Subsection (4 of 10)

Figure 8 Waterbodies, Morgan Hill to Gilroy Subsection (5 of 10)