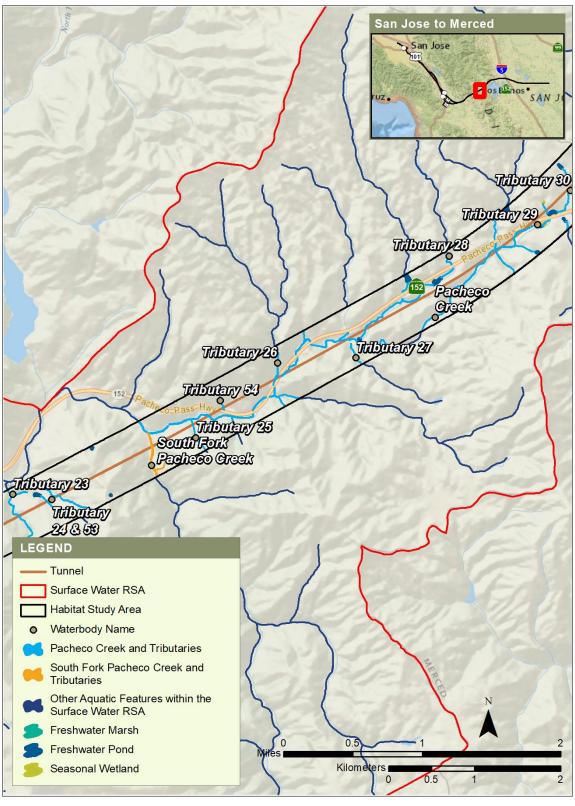

Figure 15 Waterbodies, Pacheco Pass Subsection (2 of 8)

Figure 16 Waterbodies, Pacheco Pass Subsection (3 of 8)

Figure 17 Waterbodies, Pacheco Pass Subsection (4 of 8)

Figure 18 Waterbodies, Pacheco Pass Subsection (5 of 8)

Figure 19 Waterbodies, Pacheco Pass Subsection (6 of 8)

Figure 20 Waterbodies, Pacheco Pass Subsection (7 of 8)

Figure 21 Waterbodies, Pacheco Pass Subsection (8 of 8)

Figure 22 Waterbodies, San Joaquin Valley Subsection (1 of 6)