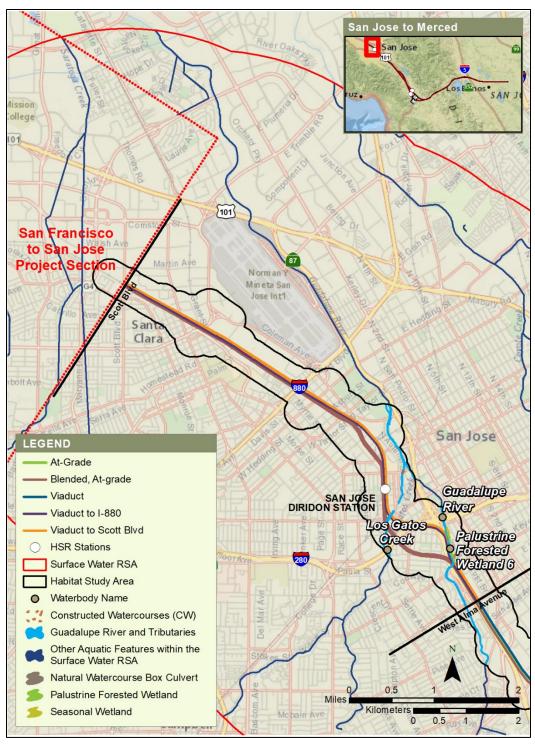

Uvas Creek becomes Carnadero Creek near Bloomfield Avenue and U.S. 101.
 Pacheco Creek occurs within both the Morgan Hill and Gilroy and Pacheco Pass Subsections.

Figure 1 Waterbodies, San Jose Diridon Station Approach