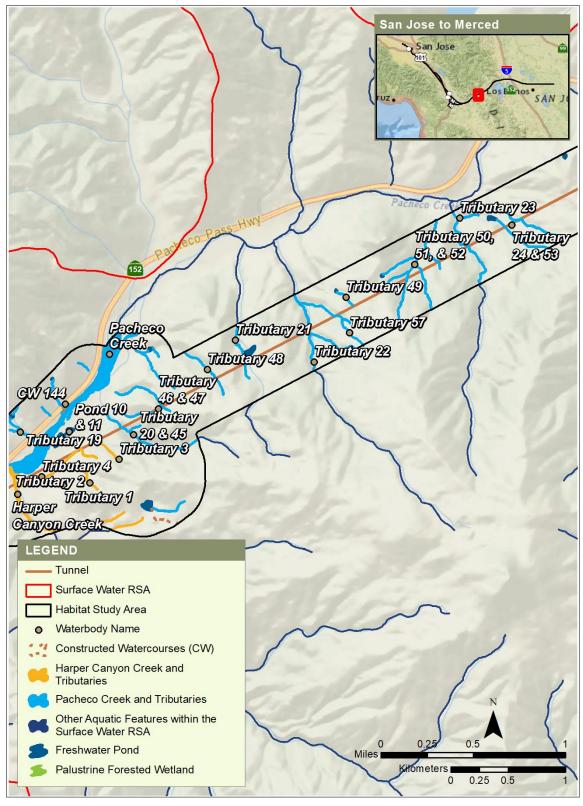

Figure 15 Waterbodies, Pacheco Pass Subsection (2 of 8)

Figure 16 Waterbodies, Pacheco Pass Subsection (3 of 8)

Figure 17 Waterbodies, Pacheco Pass Subsection (4 of 8)

Figure 18 Waterbodies, Pacheco Pass Subsection (5 of 8)

Figure 19 Waterbodies, Pacheco Pass Subsection (6 of 8)

Figure 20 Waterbodies, Pacheco Pass Subsection (7 of 8)

Figure 21 Waterbodies, Pacheco Pass Subsection (8 of 8)

Figure 22 Waterbodies, San Joaquin Valley Subsection (1 of 6)