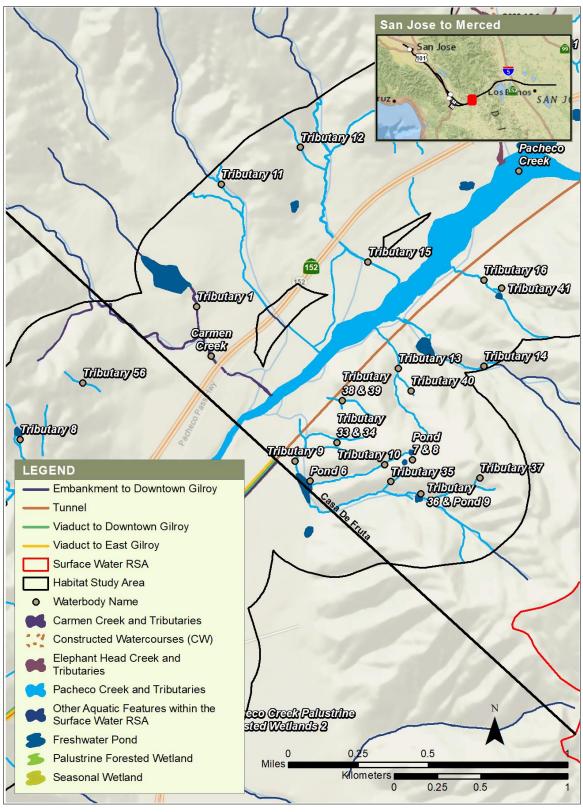

Figure 11 Waterbodies, Morgan Hill to Gilroy Subsection (8 of 10)

Figure 12 Waterbodies, Morgan Hill to Gilroy Subsection (9 of 10)

Figure 13 Waterbodies, Morgan Hill to Gilroy Subsection (10 of 10)

Figure 14 Waterbodies, Pacheco Pass Subsection (1 of 8)

Figure 15 Waterbodies, Pacheco Pass Subsection (2 of 8)

Figure 16 Waterbodies, Pacheco Pass Subsection (3 of 8)

Figure 17 Waterbodies, Pacheco Pass Subsection (4 of 8)

Figure 18 Waterbodies, Pacheco Pass Subsection (5 of 8)