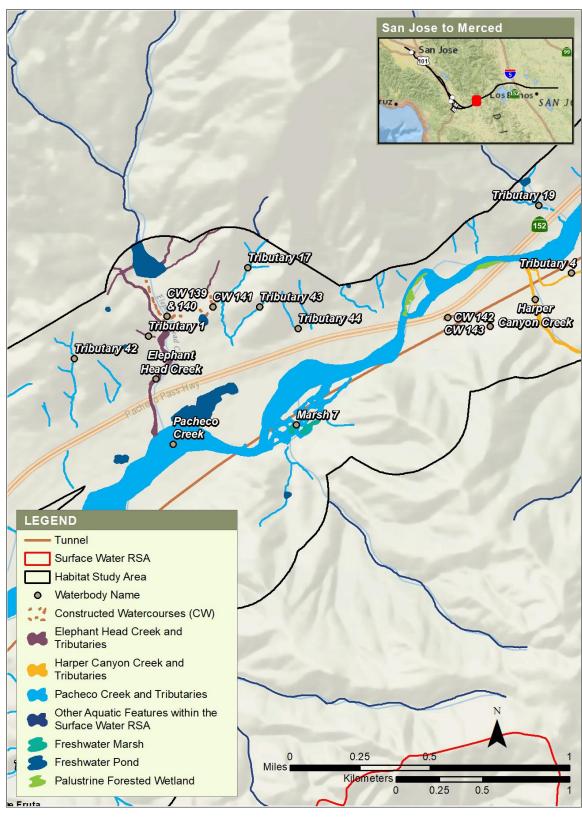

Figure 15 Waterbodies, Pacheco Pass Subsection (2 of 8)

Figure 16 Waterbodies, Pacheco Pass Subsection (3 of 8)

Figure 17 Waterbodies, Pacheco Pass Subsection (4 of 8)

Figure 18 Waterbodies, Pacheco Pass Subsection (5 of 8)