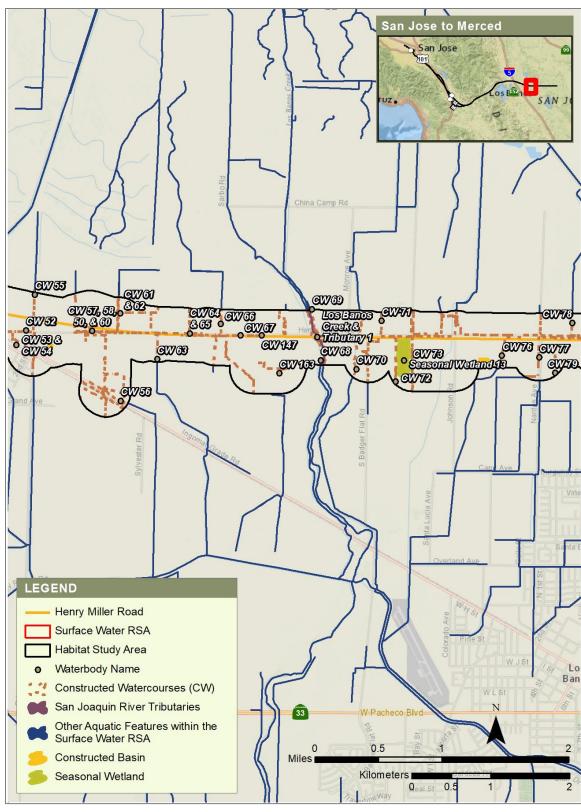

Figure 19 Waterbodies, Pacheco Pass Subsection (6 of 8)

Figure 20 Waterbodies, Pacheco Pass Subsection (7 of 8)

Figure 21 Waterbodies, Pacheco Pass Subsection (8 of 8)

Figure 22 Waterbodies, San Joaquin Valley Subsection (1 of 6)

Figure 23 Waterbodies, San Joaquin Valley Subsection (2 of 6)

Figure 24 Waterbodies, San Joaquin Valley Subsection (3 of 6)

Figure 25 Waterbodies, San Joaquin Valley Subsection (4 of 6)

Figure 26 Waterbodies, San Joaquin Valley Subsection (5 of 6)