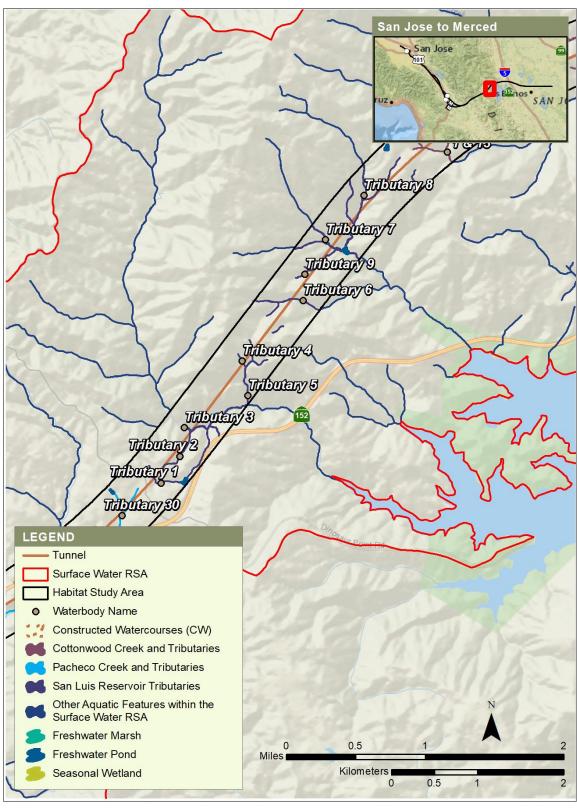

Figure 19 Waterbodies, Pacheco Pass Subsection (6 of 8)

Figure 20 Waterbodies, Pacheco Pass Subsection (7 of 8)

Figure 21 Waterbodies, Pacheco Pass Subsection (8 of 8)

Figure 22 Waterbodies, San Joaquin Valley Subsection (1 of 6)