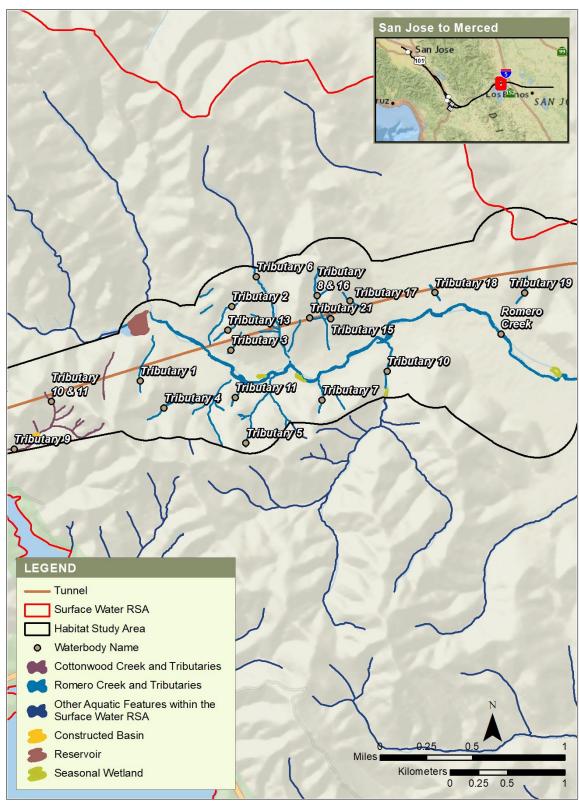

Figure 19 Waterbodies, Pacheco Pass Subsection (6 of 8)

Figure 20 Waterbodies, Pacheco Pass Subsection (7 of 8)

Figure 21 Waterbodies, Pacheco Pass Subsection (8 of 8)

Figure 22 Waterbodies, San Joaquin Valley Subsection (1 of 6)