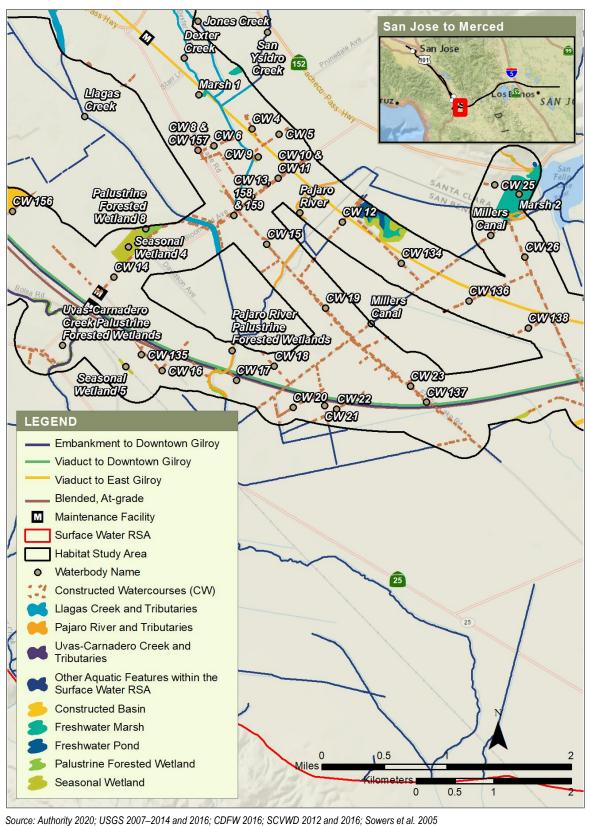

Figure 6 Waterbodies, Morgan Hill to Gilroy Subsection (3 of 10)

February 2022

California High-Speed Rail Authority

Figure 7 Waterbodies, Morgan Hill to Gilroy Subsection (4 of 10)

Figure 8 Waterbodies, Morgan Hill to Gilroy Subsection (5 of 10)

Figure 9 Waterbodies, Morgan Hill to Gilroy Subsection (6 of 10)

Source: Nationally 2020, 3000 2007 2017 and 2010, 651 W 2010, 664 W 2010, 664 W 2010, 664 W 2010, 664 W 2010,

Figure 10 Waterbodies, Morgan Hill to Gilroy Subsection (7 of 10)

Figure 11 Waterbodies, Morgan Hill to Gilroy Subsection (8 of 10)

Figure 12 Waterbodies, Morgan Hill to Gilroy Subsection (9 of 10)

Figure 13 Waterbodies, Morgan Hill to Gilroy Subsection (10 of 10)

Figure 14 Waterbodies, Pacheco Pass Subsection (1 of 8)