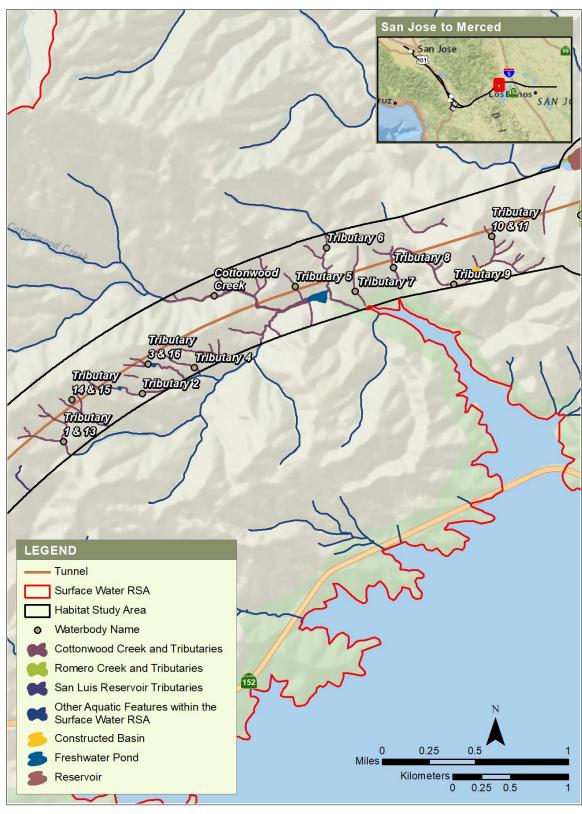

Figure 19 Waterbodies, Pacheco Pass Subsection (6 of 8)

Figure 20 Waterbodies, Pacheco Pass Subsection (7 of 8)

Figure 21 Waterbodies, Pacheco Pass Subsection (8 of 8)

Figure 22 Waterbodies, San Joaquin Valley Subsection (1 of 6)