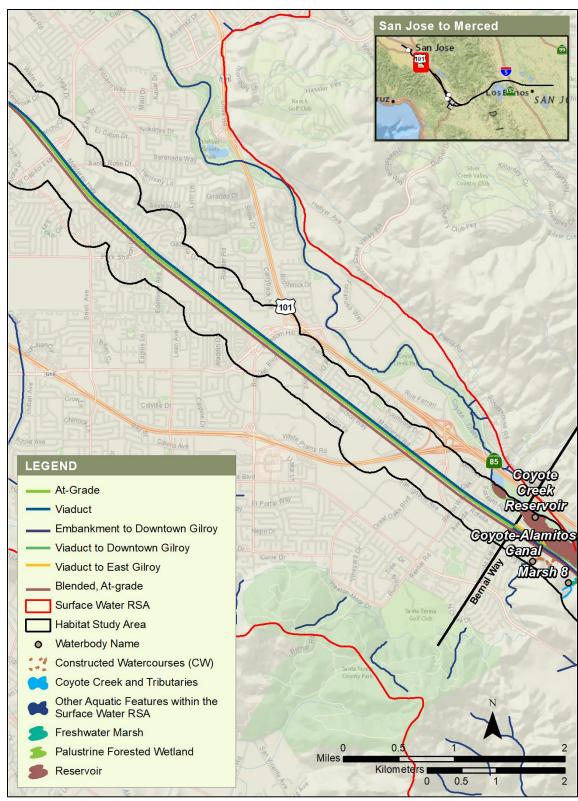

Figure 2 Waterbodies, Monterey Corridor Subsection (1 of 2)

Figure 3 Waterbodies, Monterey Corridor Subsection (2 of 2)

Figure 4 Waterbodies, Morgan Hill and Gilroy Subsection (1 of 10)

Figure 5 Waterbodies, Morgan Hill to Gilroy Subsection (2 of 10)

Figure 6 Waterbodies, Morgan Hill to Gilroy Subsection (3 of 10)

February 2022

California High-Speed Rail Authority

Figure 7 Waterbodies, Morgan Hill to Gilroy Subsection (4 of 10)

Figure 8 Waterbodies, Morgan Hill to Gilroy Subsection (5 of 10)