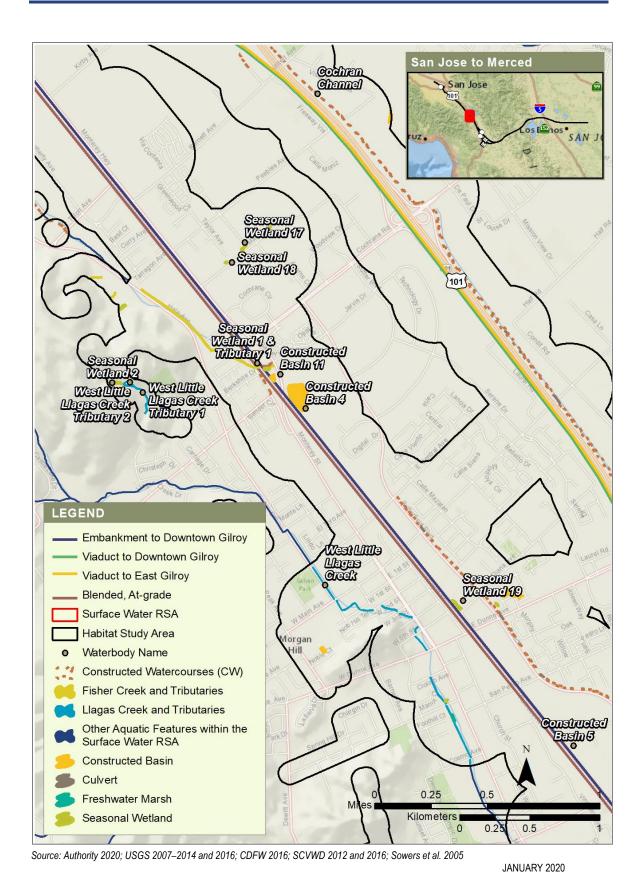

Figure 6 Waterbodies, Morgan Hill to Gilroy Subsection (3 of 10)

February 2022

California High-Speed Rail Authority

Figure 7 Waterbodies, Morgan Hill to Gilroy Subsection (4 of 10)

Figure 8 Waterbodies, Morgan Hill to Gilroy Subsection (5 of 10)