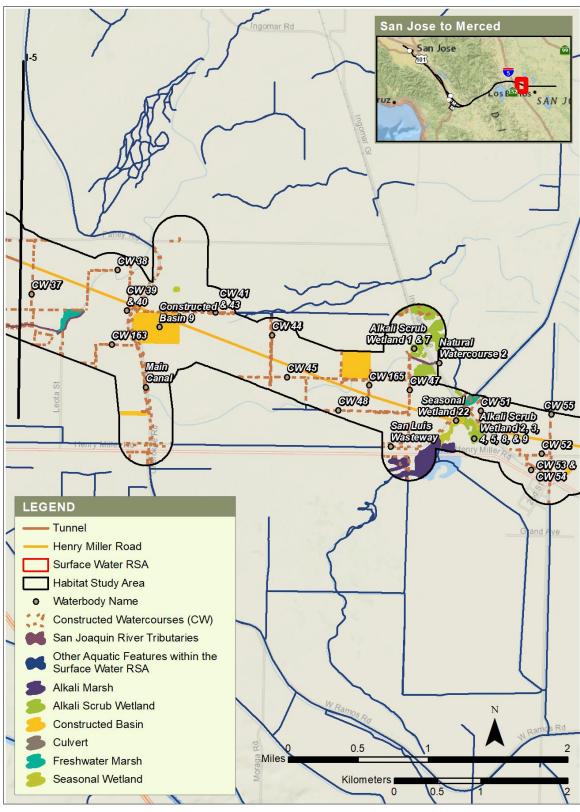

Figure 11 Waterbodies, Morgan Hill to Gilroy Subsection (8 of 10)

Figure 12 Waterbodies, Morgan Hill to Gilroy Subsection (9 of 10)

Figure 13 Waterbodies, Morgan Hill to Gilroy Subsection (10 of 10)

Figure 14 Waterbodies, Pacheco Pass Subsection (1 of 8)

Figure 15 Waterbodies, Pacheco Pass Subsection (2 of 8)

Figure 16 Waterbodies, Pacheco Pass Subsection (3 of 8)

Figure 17 Waterbodies, Pacheco Pass Subsection (4 of 8)

Figure 18 Waterbodies, Pacheco Pass Subsection (5 of 8)