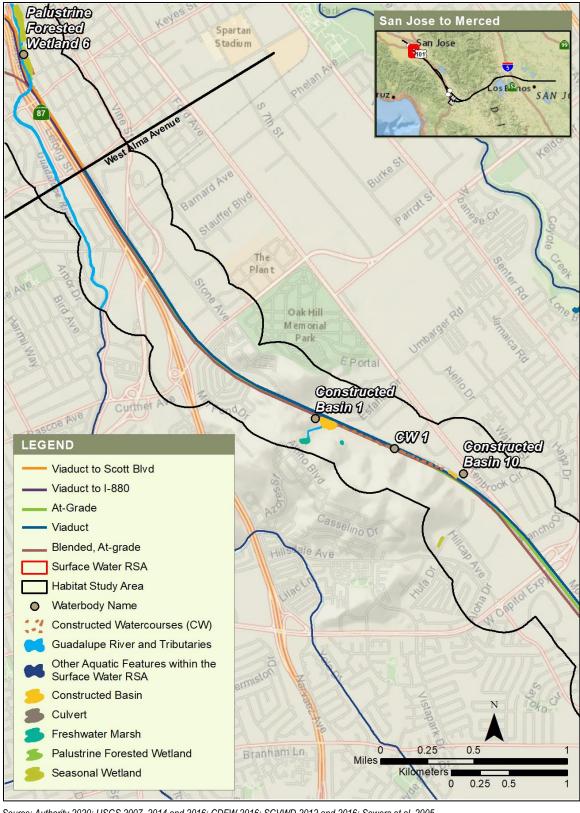

Figure 2 Waterbodies, Monterey Corridor Subsection (1 of 2)

Figure 3 Waterbodies, Monterey Corridor Subsection (2 of 2)

Figure 4 Waterbodies, Morgan Hill and Gilroy Subsection (1 of 10)

Figure 5 Waterbodies, Morgan Hill to Gilroy Subsection (2 of 10)