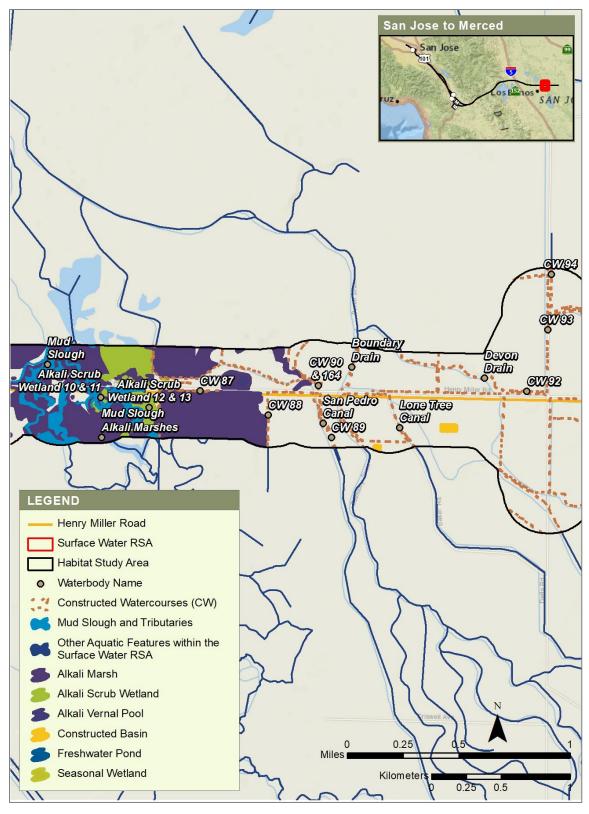

Figure 9 Waterbodies, Morgan Hill to Gilroy Subsection (6 of 10)

Source: Nationally 2020, 3000 2007 2017 and 2010, 651 W 2010, 664 W 2010, 664 W 2010, 664 W 2010, 664 W 2010,

Figure 10 Waterbodies, Morgan Hill to Gilroy Subsection (7 of 10)