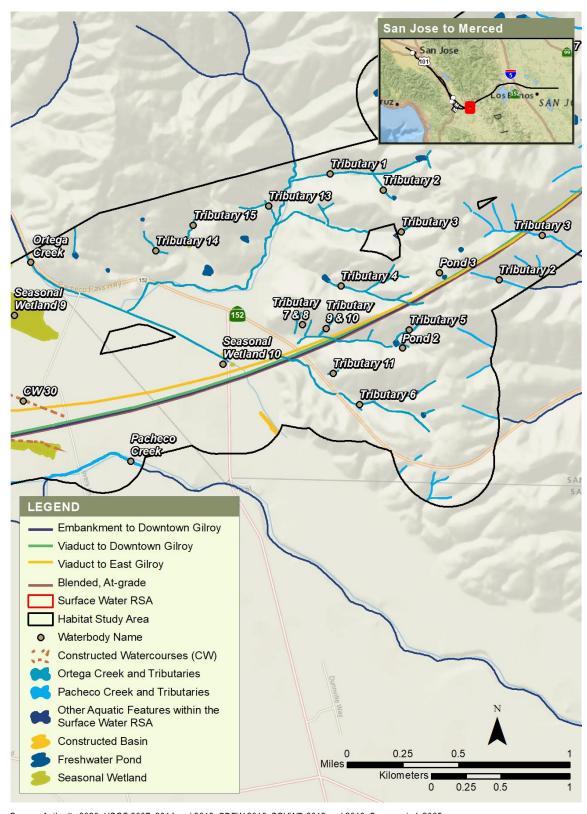

Figure 19 Waterbodies, Pacheco Pass Subsection (6 of 8)

Figure 20 Waterbodies, Pacheco Pass Subsection (7 of 8)

Figure 21 Waterbodies, Pacheco Pass Subsection (8 of 8)

Figure 22 Waterbodies, San Joaquin Valley Subsection (1 of 6)

Figure 23 Waterbodies, San Joaquin Valley Subsection (2 of 6)

Figure 24 Waterbodies, San Joaquin Valley Subsection (3 of 6)

Figure 25 Waterbodies, San Joaquin Valley Subsection (4 of 6)

Figure 26 Waterbodies, San Joaquin Valley Subsection (5 of 6)