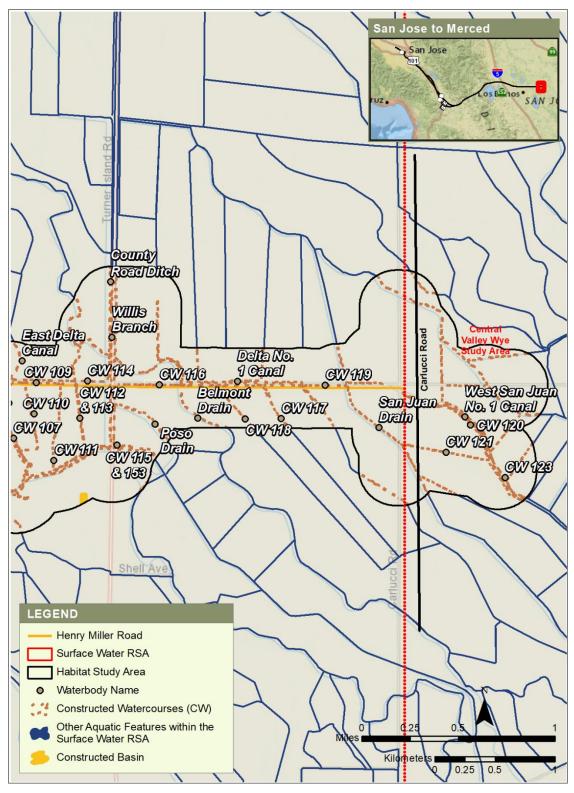

Figure 11 Waterbodies, Morgan Hill to Gilroy Subsection (8 of 10)

Figure 12 Waterbodies, Morgan Hill to Gilroy Subsection (9 of 10)

Figure 13 Waterbodies, Morgan Hill to Gilroy Subsection (10 of 10)

Figure 14 Waterbodies, Pacheco Pass Subsection (1 of 8)