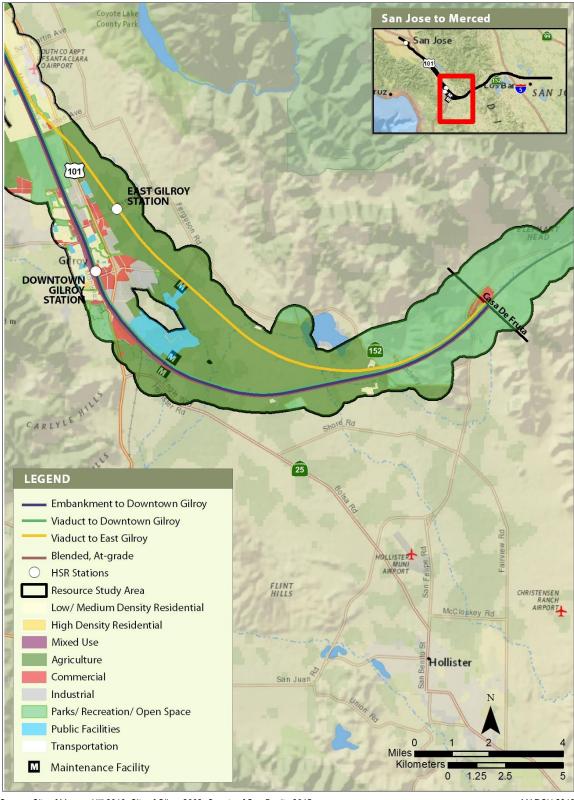

Figure 3.13A-3 General Plan Land Use Designations—Morgan Hill and Gilroy Subsection (Part 1 of 2)

Source: City of Morgan Hill 2016; City of Gilroy 2002; County of San Benito 2015

MARCH 2019

Figure 3.13A-4 General Plan Land Use Designations—Morgan Hill and Gilroy Subsection (Part 2 of 2)