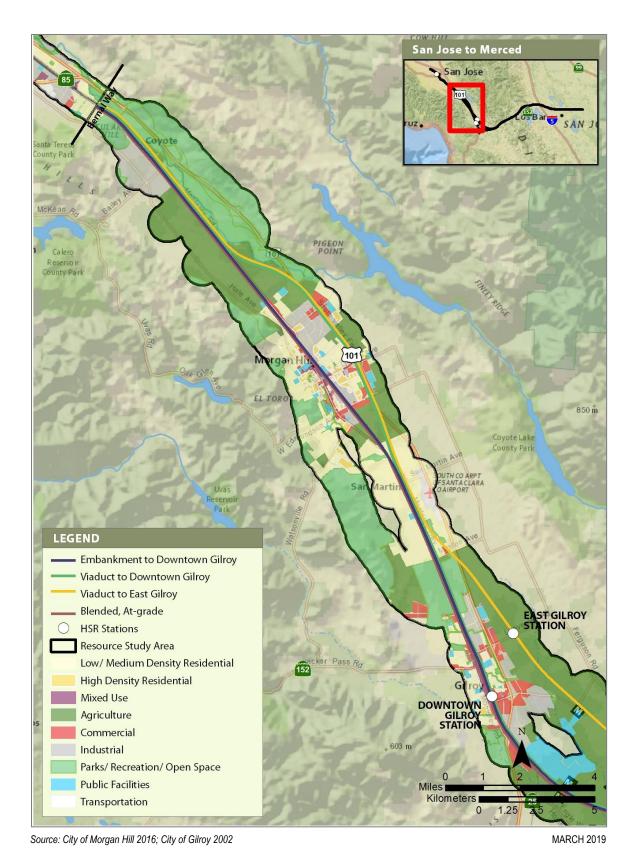

Figure 3.13A-3 General Plan Land Use Designations—Morgan Hill and Gilroy Subsection (Part 1 of 2)

Source: City of Morgan Hill 2016; City of Gilroy 2002; County of San Benito 2015

MARCH 2019

Figure 3.13A-4 General Plan Land Use Designations—Morgan Hill and Gilroy Subsection (Part 2 of 2)