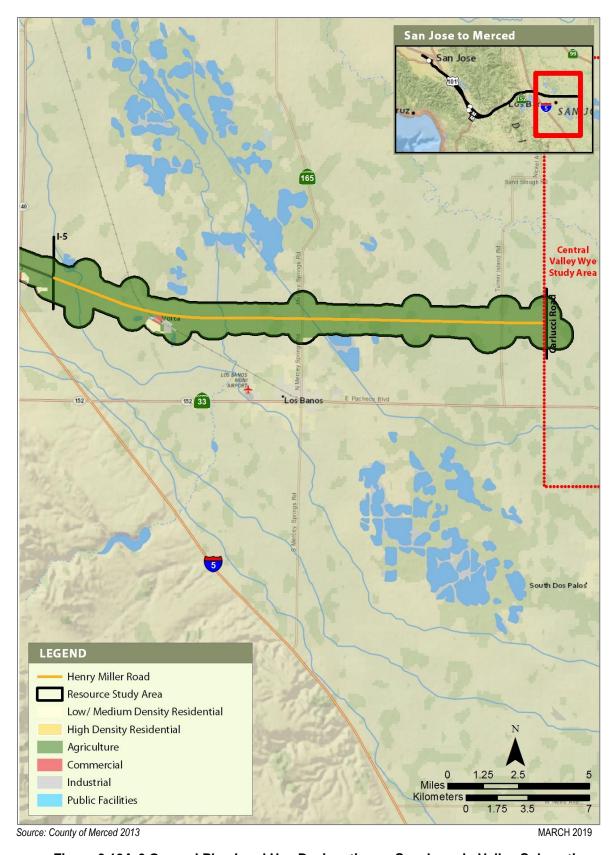

Figure 3.13A-5 General Plan Land Use Designations—Pacheco Pass Subsection

Figure 3.13A-6 General Plan Land Use Designations—San Joaquin Valley Subsection