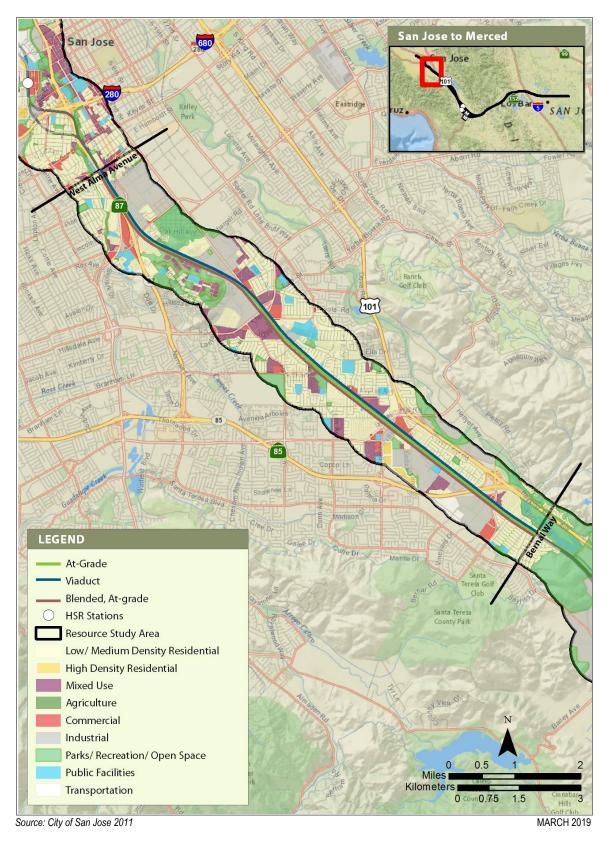

## APPENDIX 3.13-A: GENERAL PLAN LAND USE MAPS—SAN JOSE TO CENTRAL VALLEY WYE PROJECT EXTENT RSA

Figure 3.13A-1 General Plan Land Use Designations—San Jose Diridon Station Approach
Subsection

Figure 3.13A-2 General Plan Land Use Designations—Monterey Corridor Subsection