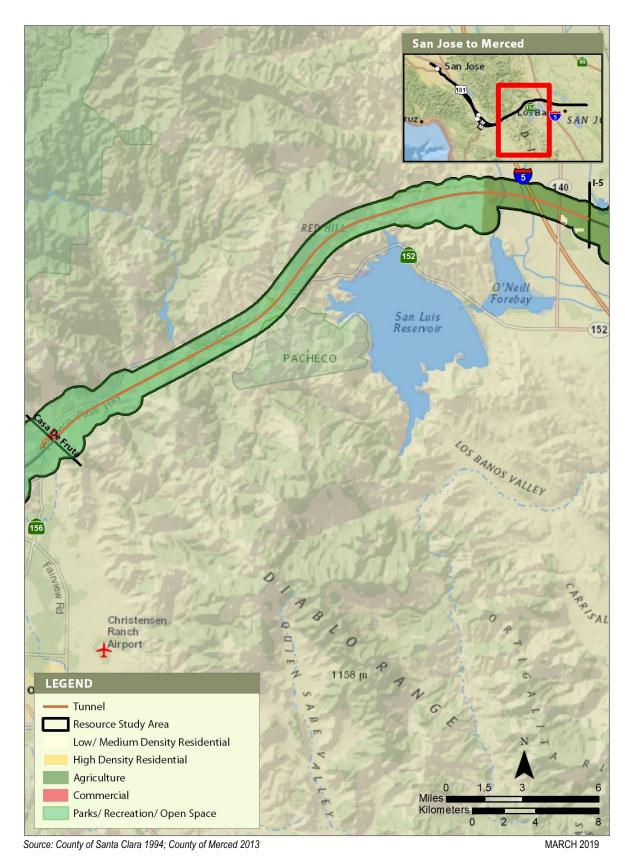

Figure 3.13A-5 General Plan Land Use Designations—Pacheco Pass Subsection

Figure 3.13A-6 General Plan Land Use Designations—San Joaquin Valley Subsection