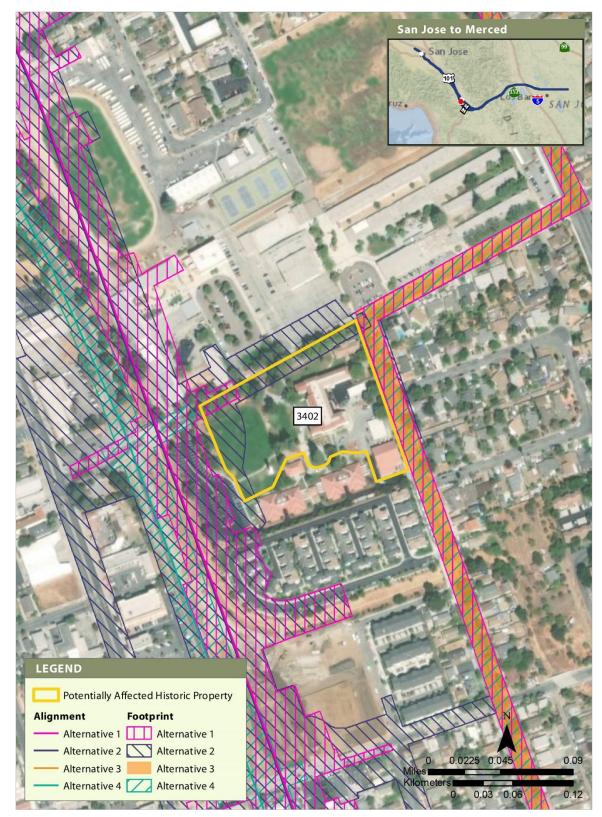

V Tracy-Los Banos Transmission Lines)





APRIL 2019

#### Figure 15 Built Resource Site 1805

February 2022





## Figure 16 Built Resource Site 1808





APRIL 2019

### Figure 17 Built Resource Site 1837

February 2022





#### Figure 18 Built Resource Site 1863





## Figure 19 Built Resource Site 1909

February 2022







Figure 20 Built Resource Site 2044





## Figure 21 Built Resource Site 2127

February 2022







APRIL 2019

## Figure 22 Built Resource Site 2194





APRIL 2019

## Figure 23 Built Resource Site 2363

February 2022





#### Figure 24 Built Resource Site 3001





#### Figure 25 Built Resource Site 3210





#### Figure 26 Built Resource Site 3291





APRIL 2019

## Figure 27 Built Resource Site 3395

California High-Speed Rail Authority

February 2022





#### Figure 28 Built Resource Site 3402





APRIL 2019

## Figure 29 Built Resource Site 3439

California High-Speed Rail Authority

February 2022 3.17-C-30 | Page





#### Figure 30 Built Resource Site 3458





APRIL 2019

#### Figure 31 Built Resource Site 3586

February 2022





Figure 32 Built Resource Site 3610





APRIL 2019

#### Figure 33 Built Resource Site 3642

February 2022







#### Figure 34 Built Resource Site 3855





APRIL 2019

## Figure 35 Built Resource Site 3871

February 2022





### Figure 36 Built Resource Site 3882





APRIL 2019

### Figure 37 Built Resource Site 3903

February 2022







### Figure 38 Built Resource Site 3906





APRIL 2019

## Figure 39 Built Resource Site 3925

February 2022







#### Figure 40 Built Resource Site 3997





# Fi