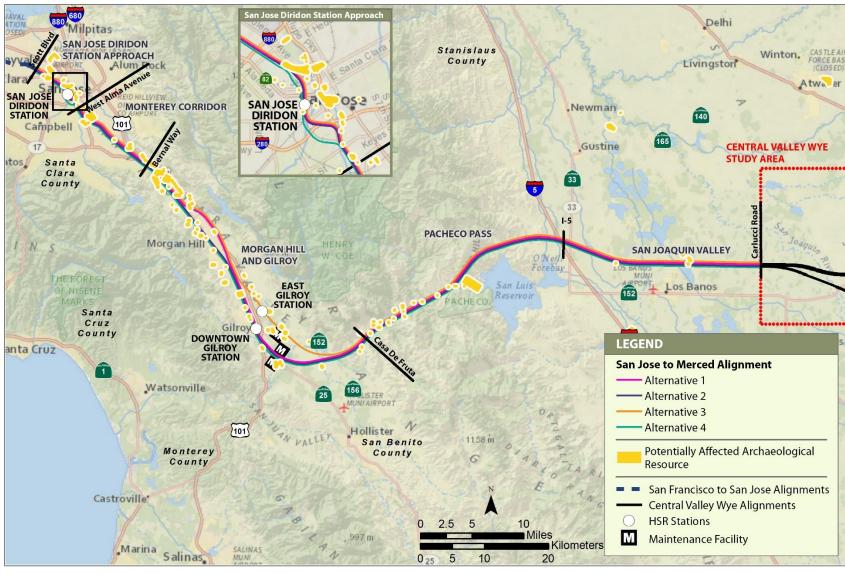

-C includes a map set containing overview maps for potentially affected archaeological resources and potentially affected historic built resources locations, as well as individual historic built resource maps that show project alternative alignments, project footprint boundaries, and potentially affected historic property boundaries. The built resource maps include the identification numbers assigned to individual resources located in the APE. A description of the project scope and evaluation of impacts at each resource are included in Chapter 3.17-C, *Cultural Resources*, and are organized by these resource identification number. Individual archaeological site maps are not included, because the location of such resources is protected from public disclosure under state and federal law.





#### Figure 1 Overview of Potentially Affected Archaeological Resources



### Figure 2 Overview of Potentially Affected Historic Built Resources





## Figure 3 Built Resource Site 106

February 2022





APRIL 2019

#### Figure 4 Built Resource Site 111





APRIL 2019

### Figure 5 Built Resource Site 141

February 2022





#### Figure 6 Built Resource Site 210





### Figure 7 Built Resource Site 304

February 2022





#### Figure 8 Built Resource Site 495





APRIL 2019

### Figure 9 Built Resource Site 497

February 2022





APRIL 2019

## Figure 10 Built Resource Site 522





### Figure 11 Built Resource Site 566





#### Figure 12 Built Resource Site 585





APRIL 2019

### Figure 13 Built Resource Site 1778 (500-kV Moss Landing-Metcalf Transmission Line)

February 2022