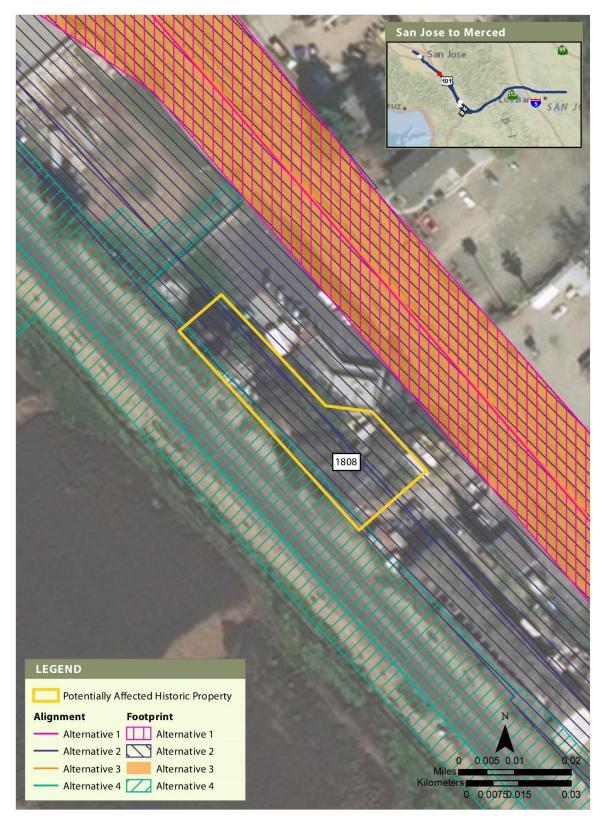

2022





APRIL 2019

#### Figure 4 Built Resource Site 111





APRIL 2019

### Figure 5 Built Resource Site 141

February 2022





#### Figure 6 Built Resource Site 210





### Figure 7 Built Resource Site 304

February 2022





#### Figure 8 Built Resource Site 495





APRIL 2019

### Figure 9 Built Resource Site 497

February 2022





APRIL 2019

## Figure 10 Built Resource Site 522





### Figure 11 Built Resource Site 566





#### Figure 12 Built Resource Site 585





APRIL 2019

### Figure 13 Built Resource Site 1778 (500-kV Moss Landing-Metcalf Transmission Line)

February 2022







#### Figure 14 Built Resource Site 1778 (500-kV Tesla-Los Banos No. 1 and 500-kV Tracy-Los Banos Transmission Lines)





APRIL 2019

#### Figure 15 Built Resource Site 1805

February 2022





## Figure 16 Built Resource Site 1808





APRIL 2019

### Figure 17 Built Resource Site 1837

February 2022





#### Figure 18 Built Resource Site 1863





## Figure 19 Built Resource Site 1909

February 2022







Figure 20 Built Resource Site 2044





## Figure 21 Built Resource Site 2127

February 2022







APRIL 2019

## Figure 22 Built Resource Site 2194





APRIL 2019

## Figure 23 Built Resource Site 2363

February 2022





#### Figure 24 Built Resource Site 3001





#### Figure 25 Built Resource Site 3210





#### Figure 26 Built Resource Site 3291





APRIL 2019

## Figure 27 Built Resource Site 3395

California High-Speed Rail Authority

February 2022





#### Figure 28 Built Resource Site 3402





APRIL 2019

## Figure 29 Built Resource Site 3439

California High