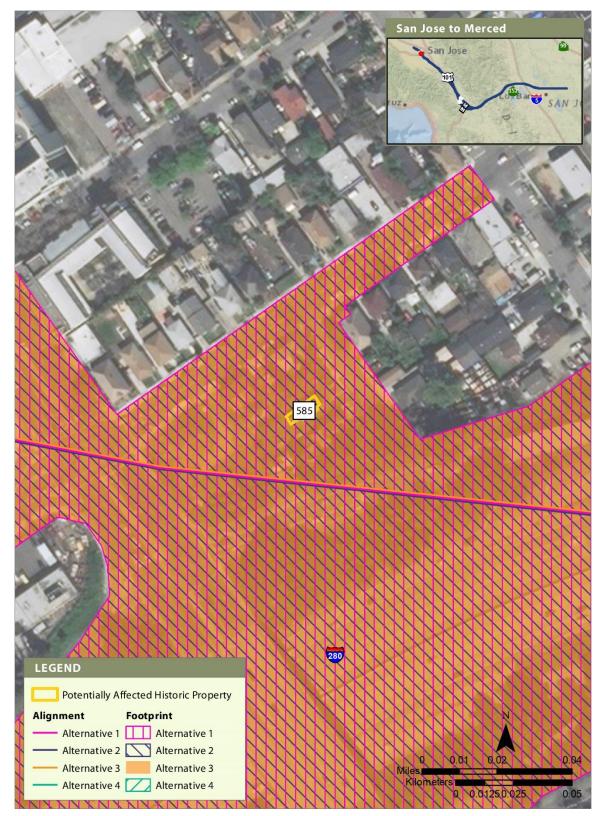

ndividual archaeological site maps are not included, because the location of such resources is protected from public disclosure under state and federal law.





#### Figure 1 Overview of Potentially Affected Archaeological Resources



### Figure 2 Overview of Potentially Affected Historic Built Resources





## Figure 3 Built Resource Site 106

February 2022





APRIL 2019

#### Figure 4 Built Resource Site 111





APRIL 2019

### Figure 5 Built Resource Site 141

February 2022





#### Figure 6 Built Resource Site 210





### Figure 7 Built Resource Site 304

February 2022





#### Figure 8 Built Resource Site 495





APRIL 2019

### Figure 9 Built Resource Site 497

February 2022





APRIL 2019

## Figure 10 Built Resource Site 522





### Figure 11 Built Resource Site 566





#### Figure 12 Built Resource Site 585





APRIL 2019

### Figure 13 Built Resource Site 1778 (500-kV Moss Landing-Metcalf Transmission Line)

February 2022







#### Figure 14 Built Resource Site 1778 (500-kV Tesla-Los Banos No. 1 and 500-kV Tracy-Los Banos Transmission Lines)





APRIL 2019

#### Figure 15 Built Resource Site 1805

February 2022





## Figure 16 Built Resource Site 1808





APRIL 2019

### Figure 17 Built Resource Site 1837

February 2022





#### Figure 18 Built Resource Site 1863





## Figure 19 Built Resource Site 1909

February 2022







Figure 20 Built Resource Site 2044





## Figure 21 Built Resource Site 2127

February 2022







APRIL 2019

## Figure 22 Built Resource Site 2194





APRIL 2019

## Figure 23 Built Resource Site 2363

February 2022