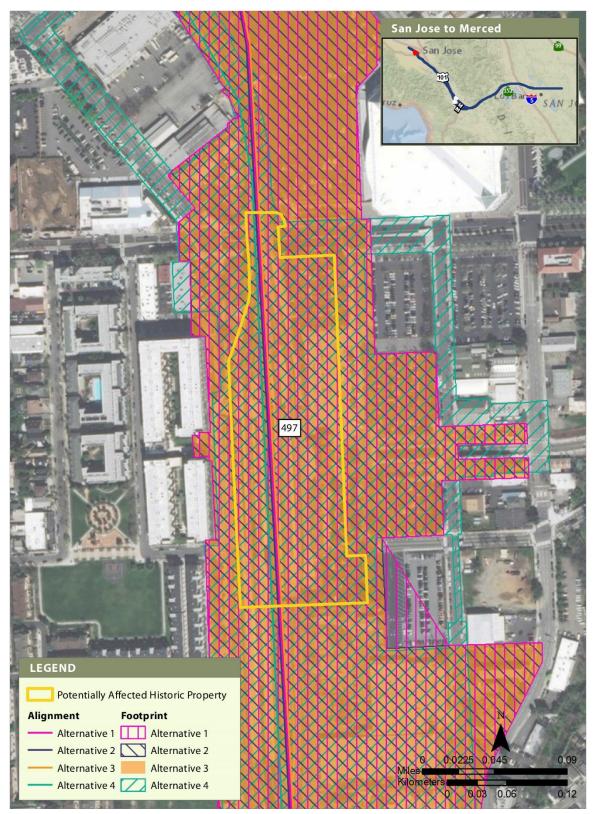

ct scope and evaluation of impacts at each resource are included in Chapter 3.17-C, *Cultural Resources*, and are organized by these resource identification number. Individual archaeological site maps are not included, because the location of such resources is protected from public disclosure under state and federal law.





#### Figure 1 Overview of Potentially Affected Archaeological Resources



### Figure 2 Overview of Potentially Affected Historic Built Resources





## Figure 3 Built Resource Site 106

February 2022





APRIL 2019

#### Figure 4 Built Resource Site 111





APRIL 2019

### Figure 5 Built Resource Site 141

February 2022





#### Figure 6 Built Resource Site 210





### Figure 7 Built Resource Site 304

February 2022





#### Figure 8 Built Resource Site 495





APRIL 2019

### Figure 9 Built Resource Site 497

February 2022





APRIL 2019

## Figure 10 Built Resource Site 522





### Figure 11 Built Resource Site 566





#### Figure 12 Built Resource Site 585





APRIL 2019

### Figure 13 Built Resource Site 1778 (500-kV Moss Landing-Metcalf Transmission Line)

February 2022







#### Figure 14 Built Resource Site 1778 (500-kV Tesla-Los Banos No. 1 and 500-kV Tracy-Los Banos Transmission Lines)





APRIL 2019

#### Figure 15 Built Resource Site 1805

February 2022





## Figure 16 Built Resource Site 1808





APRIL 2019

### Figure 17 Built Resource Site 1837

February 2022





#### Figure 18 Built Resource Site 1863





## Figure 19 Built Resource Site 1909

February 2022







Figure 20 Built Resource Site 2044





## Figure 21 B