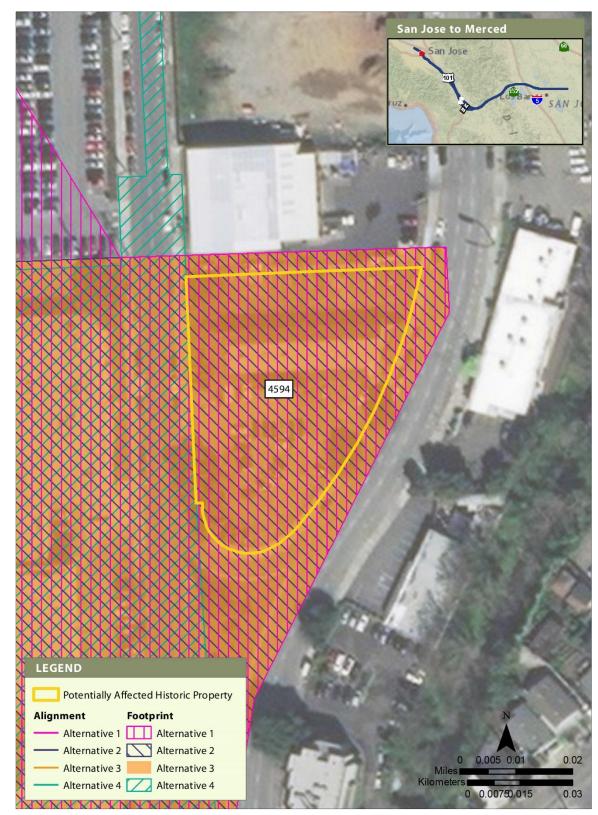

ce Site 3871

February 2022





### Figure 36 Built Resource Site 3882





APRIL 2019

### Figure 37 Built Resource Site 3903

February 2022







### Figure 38 Built Resource Site 3906





APRIL 2019

## Figure 39 Built Resource Site 3925

February 2022







#### Figure 40 Built Resource Site 3997





# Figure 41 Built Resource Site 4024

February 2022





## Figure 42 Built Resource Site 4100





APRIL 2019

### Figure 43 Built Resource Site 4140

February 2022







## Figure 44 Built Resource Site 4214





APRIL 2019

# Figure 45 Built Resource Site 4231





### Figure 46 Built Resource Site 4272





APRIL 2019

### Figure 47 Built Resource Site 4302

February 2022







### Figure 48 Built Resource Site 4310





## Figure 49 Built Resource Site 4317

February 2022







### Figure 50 Built Resource Site 4594





APRIL 2019

## Figure 51 Built Resource Site 4652

February 2022