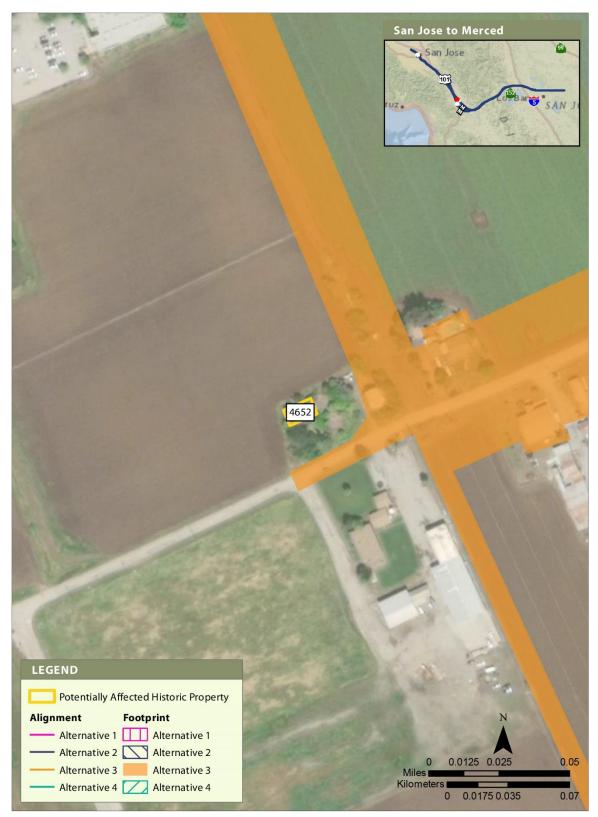

36 Built Resource Site 3882





APRIL 2019

### Figure 37 Built Resource Site 3903

February 2022







### Figure 38 Built Resource Site 3906





APRIL 2019

## Figure 39 Built Resource Site 3925

February 2022







#### Figure 40 Built Resource Site 3997





# Figure 41 Built Resource Site 4024

February 2022





## Figure 42 Built Resource Site 4100





APRIL 2019

### Figure 43 Built Resource Site 4140

February 2022







## Figure 44 Built Resource Site 4214





APRIL 2019

# Figure 45 Built Resource Site 4231





### Figure 46 Built Resource Site 4272





APRIL 2019

### Figure 47 Built Resource Site 4302

February 2022







### Figure 48 Built Resource Site 4310





## Figure 49 Built Resource Site 4317

February 2022







### Figure 50 Built Resource Site 4594





APRIL 2019

## Figure 51 Built Resource Site 4652

February 2022