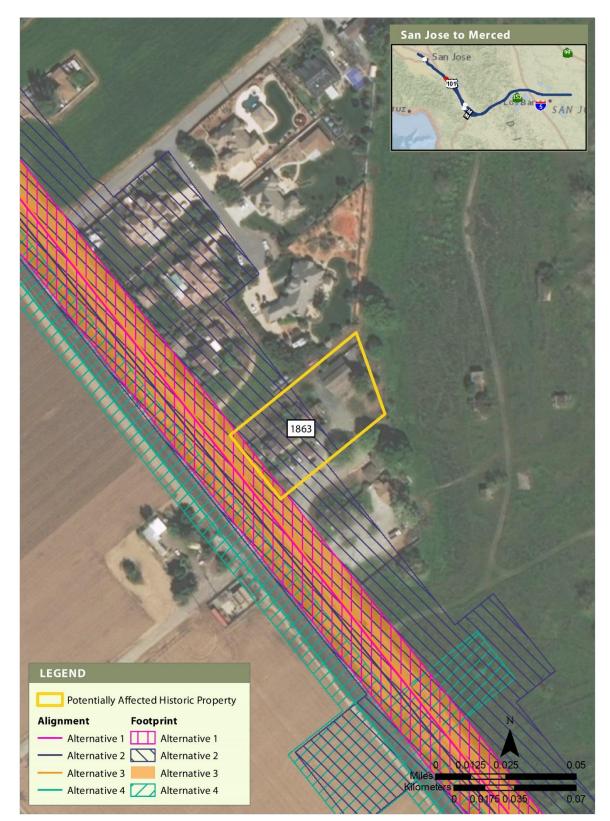

February 2022





#### Figure 6 Built Resource Site 210





### Figure 7 Built Resource Site 304

February 2022





#### Figure 8 Built Resource Site 495





APRIL 2019

### Figure 9 Built Resource Site 497

February 2022





APRIL 2019

## Figure 10 Built Resource Site 522





### Figure 11 Built Resource Site 566





#### Figure 12 Built Resource Site 585





APRIL 2019

### Figure 13 Built Resource Site 1778 (500-kV Moss Landing-Metcalf Transmission Line)

February 2022







#### Figure 14 Built Resource Site 1778 (500-kV Tesla-Los Banos No. 1 and 500-kV Tracy-Los Banos Transmission Lines)





APRIL 2019

#### Figure 15 Built Resource Site 1805

February 2022





## Figure 16 Built Resource Site 1808





APRIL 2019

### Figure 17 Built Resource Site 1837

February 2022





#### Figure 18 Built Resource Site 1863





## Figure 19 Built Resource Site 1909

February 2022







Figure 20 Built Resource Site 2044





## Figure 21 Built Resource Site 2127

February 2022







APRIL 2019

## Figure 22 Built Resource Site 2194





APRIL 2019

## Figure 23 Built Resource Site 2363

February 2022





#### Figure 24 Built Resource Site 3001





#### Figure 25 Built Resource Site 3210





#### Figure 26 Built Resource Site 3291





APRIL 2019

## Figure 27 Built Resource Site 3395

California High-Speed Rail Authority

February 2022





#### Figure 28 Built Resource Site 3402





APRIL 2019

## Figure 29 Built Resource Site 3439

California High-Speed Rail Authority

February 2022 3.17-C-30 | Page





#### Figure 30 Built Resource Site 3458





APRIL 2019