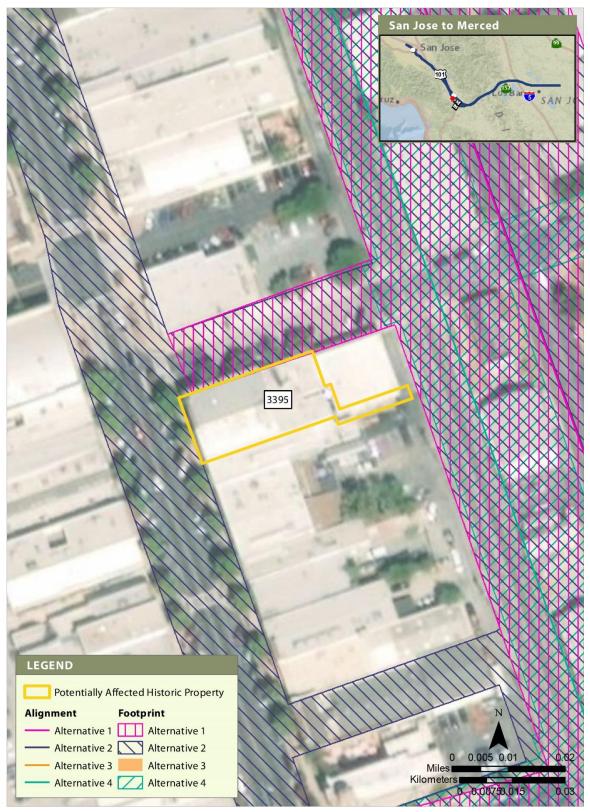

## Figure 27 Built Resource Site 3395

California High-Speed Rail Authority

February 2022