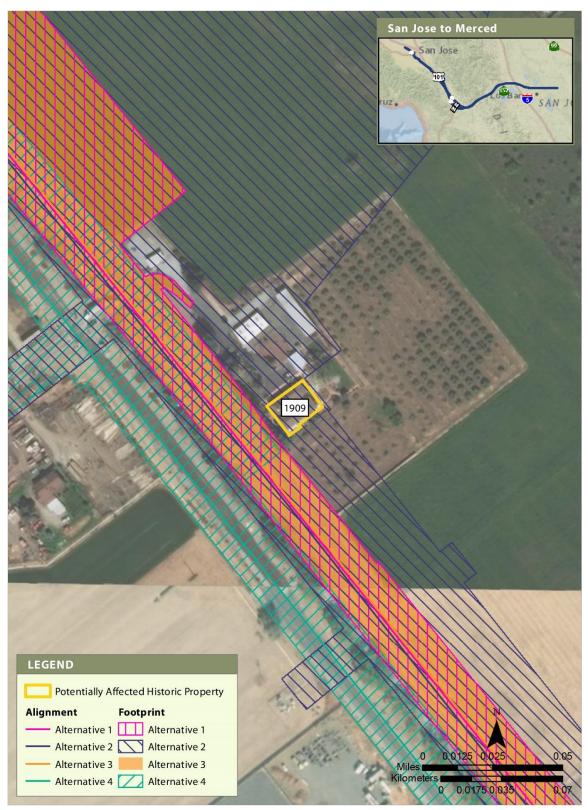

## Figure 19 Built Resource Site 1909

February 2022

Figure 20 Built Resource Site 2044