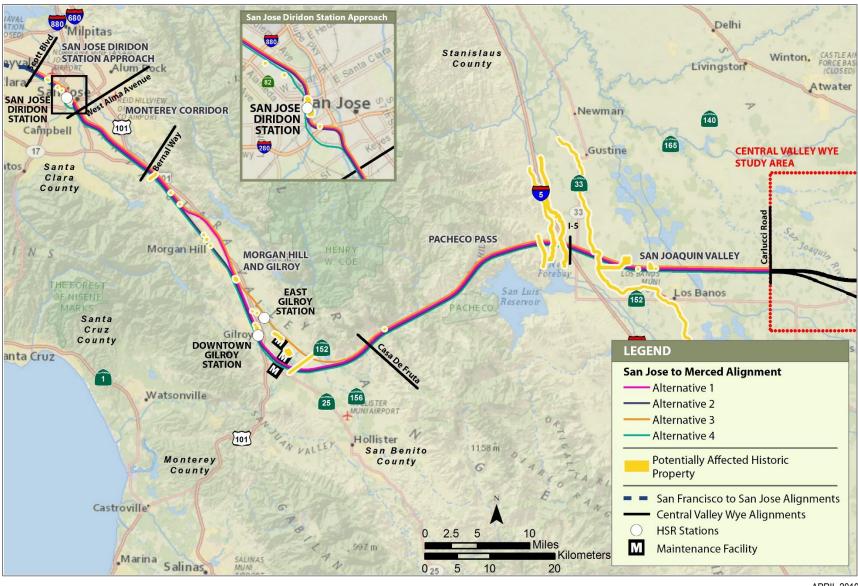

haeological resources and potentially affected historic built resources locations, as well as individual historic built resource maps that show project alternative alignments, project footprint boundaries, and potentially affected historic property boundaries. The built resource maps include the identification numbers assigned to individual resources located in the APE. A description of the project scope and evaluation of impacts at each resource are included in Chapter 3.17-C, *Cultural Resources*, and are organized by these resource identification number. Individual archaeological site maps are not included, because the location of such resources is protected from public disclosure under state and federal law.





#### Figure 1 Overview of Potentially Affected Archaeological Resources



### Figure 2 Overview of Potentially Affected Historic Built Resources





## Figure 3 Built Resource Site 106

February 2022





APRIL 2019

#### Figure 4 Built Resource Site 111





APRIL 2019

### Figure 5 Built Resource Site 141

February 2022





#### Figure 6 Built Resource Site 210





### Figure 7 Built Resource Site 304

February 2022





#### Figure 8 Built Resource Site 495





APRIL 2019

### Figure 9 Built Resource Site 497

February 2022





APRIL 2019

## Figure 10 Built Resource Site 522





### Figure 11 Built Resource Site 566





#### Figure 12 Built Resource Site 585





APRIL 2019

### Figure 13 Built Resource Site 1778 (500-kV Moss Landing-Metcalf Transmission Line)

February 2022







#### Figure 14 Built Resource Site 1778 (500-kV Tesla-Los Banos No.