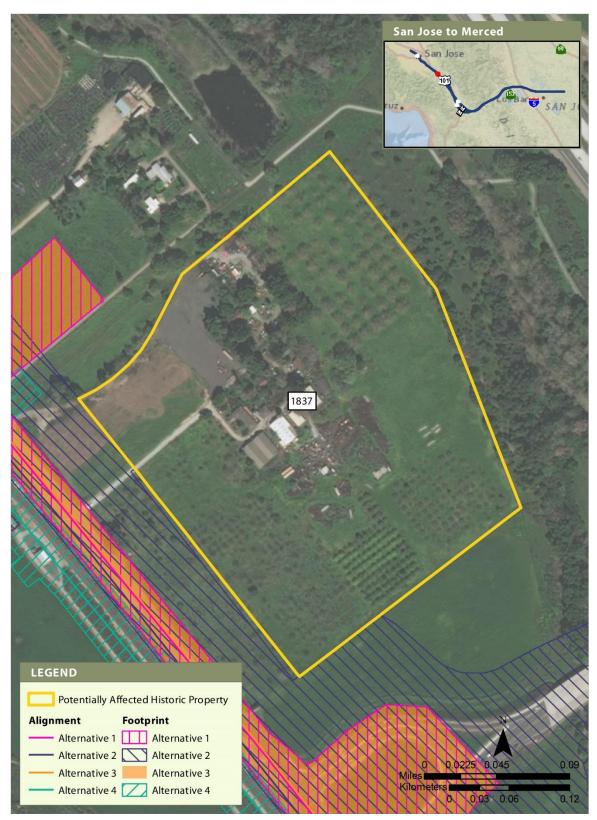

esource Site 111





APRIL 2019

### Figure 5 Built Resource Site 141

February 2022





#### Figure 6 Built Resource Site 210





### Figure 7 Built Resource Site 304

February 2022





#### Figure 8 Built Resource Site 495





APRIL 2019

### Figure 9 Built Resource Site 497

February 2022





APRIL 2019

## Figure 10 Built Resource Site 522





### Figure 11 Built Resource Site 566





#### Figure 12 Built Resource Site 585





APRIL 2019

### Figure 13 Built Resource Site 1778 (500-kV Moss Landing-Metcalf Transmission Line)

February 2022







#### Figure 14 Built Resource Site 1778 (500-kV Tesla-Los Banos No. 1 and 500-kV Tracy-Los Banos Transmission Lines)





APRIL 2019

#### Figure 15 Built Resource Site 1805

February 2022





## Figure 16 Built Resource Site 1808





APRIL 2019

### Figure 17 Built Resource Site 1837

February 2022





#### Figure 18 Built Resource Site 1863





## Figure 19 Built Resource Site 1909

February 2022







Figure 20 Built Resource Site 2044





## Figure 21 Built Resource Site 2127

February 2022







APRIL 2019

## Figure 22 Built Resource Site 2194





APRIL 2019

## Figure 23 Built Resource Site 2363

February 2022





#### Figure 24 Built Resource Site 3001





#### Figure 25 Built Resource Site 3210





#### Figure 26 Built Resource Site 3291





APRIL 2019

## Figure 27 Built Resource Site 3395

California High-Speed Rail Authority

February 2022





#### Figure 28 Built Resource Site 3402





APRIL 2019

## Figure 29 Built Resource Site 3439

California High-Speed Rail Authority

February 2022 3.17-C