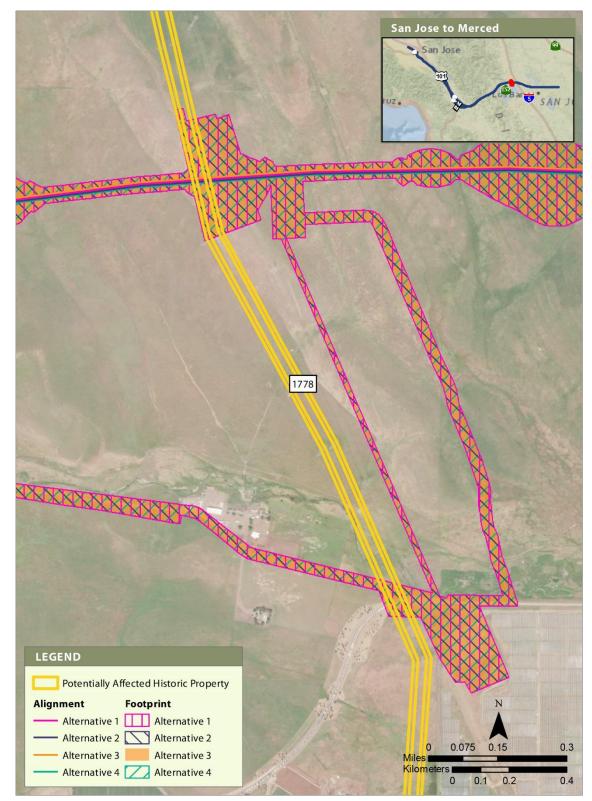

#### Figure 14 Built Resource Site 1778 (500-kV Tesla-Los Banos No. 1 and 500-kV Tracy-Los Banos Transmission Lines)

APRIL 2019