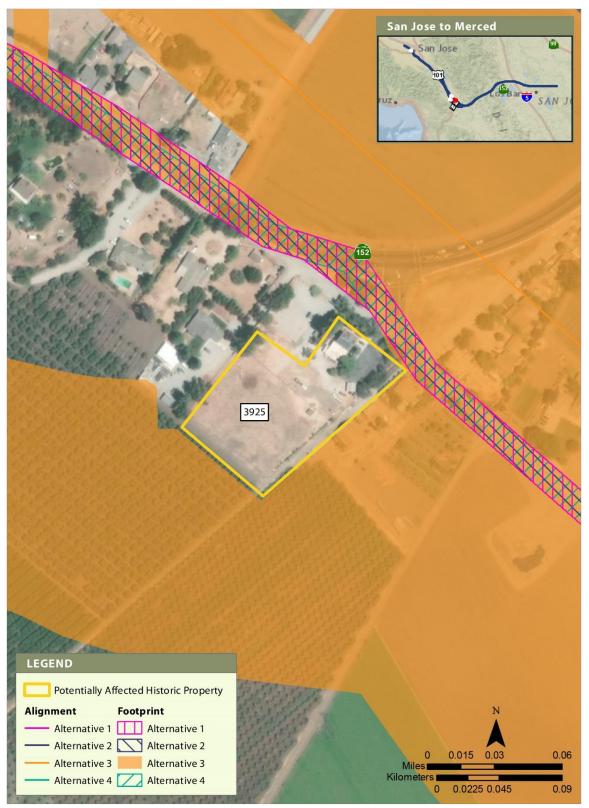

e Site 3291





APRIL 2019

## Figure 27 Built Resource Site 3395

California High-Speed Rail Authority

February 2022





#### Figure 28 Built Resource Site 3402





APRIL 2019

## Figure 29 Built Resource Site 3439

California High-Speed Rail Authority

February 2022 3.17-C-30 | Page





#### Figure 30 Built Resource Site 3458





APRIL 2019

#### Figure 31 Built Resource Site 3586

February 2022





Figure 32 Built Resource Site 3610





APRIL 2019

#### Figure 33 Built Resource Site 3642

February 2022







#### Figure 34 Built Resource Site 3855





APRIL 2019

## Figure 35 Built Resource Site 3871

February 2022





### Figure 36 Built Resource Site 3882





APRIL 2019

### Figure 37 Built Resource Site 3903

February 2022







### Figure 38 Built Resource Site 3906





APRIL 2019

## Figure 39 Built Resource Site 3925

February 2022







#### Figure 40 Built Resource Site 3997





# Figure 41 Built Resource Site 4024

February 2022





## Figure 42 Built Resource Site 4100





APRIL 2019

### Figure 43 Built Resource Site 4140

February 2022







## Figure 44 Built Resource Site 4214





APRIL 2019

# Figure 45 Built Resource Site 4231





### Figure 46 Built Resource Site 4272





APRIL 2019

### Figure 47 Built Resource Site 4302

February 2022







### Figure 48 Built Resource Site 4310





## Figure 49 Built Resource Site 4317

February 2022







### Figure 50 Built Resource Site 4594





APRIL 2019

## Figure 51 Built Resource Site 4652

February 2022