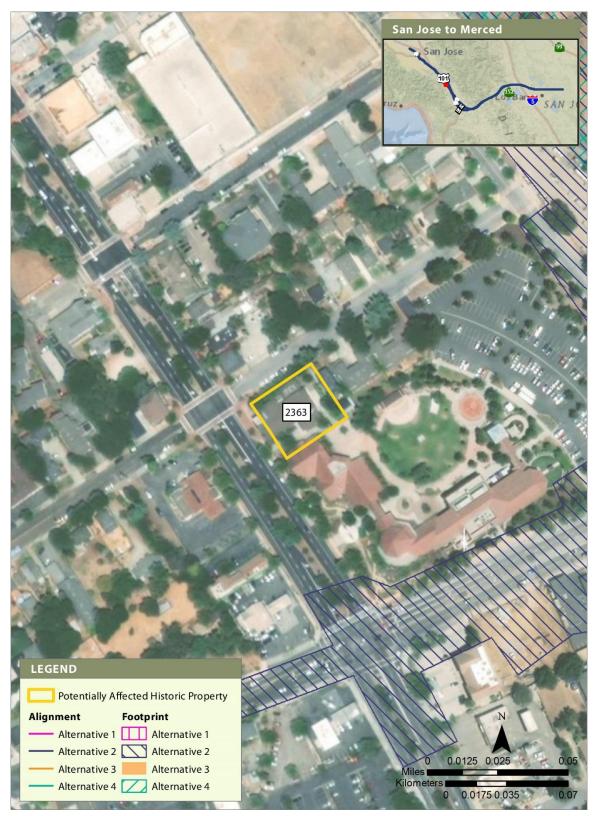

lt Resource Site 522





### Figure 11 Built Resource Site 566





#### Figure 12 Built Resource Site 585





APRIL 2019

### Figure 13 Built Resource Site 1778 (500-kV Moss Landing-Metcalf Transmission Line)

February 2022







#### Figure 14 Built Resource Site 1778 (500-kV Tesla-Los Banos No. 1 and 500-kV Tracy-Los Banos Transmission Lines)





APRIL 2019

#### Figure 15 Built Resource Site 1805

February 2022





## Figure 16 Built Resource Site 1808





APRIL 2019

### Figure 17 Built Resource Site 1837

February 2022





#### Figure 18 Built Resource Site 1863





## Figure 19 Built Resource Site 1909

February 2022







Figure 20 Built Resource Site 2044





## Figure 21 Built Resource Site 2127

February 2022







APRIL 2019

## Figure 22 Built Resource Site 2194





APRIL 2019

## Figure 23 Built Resource Site 2363

February 2022





#### Figure 24 Built Resource Site 3001





#### Figure 25 Built Resource Site 3210





#### Figure 26 Built Resource Site 3291





APRIL 2019

## Figure 27 Built Resource Site 3395

California High-Speed Rail Authority

February 2022





#### Figure 28 Built Resource Site 3402





APRIL 2019

## Figure 29 Built Resource Site 3439

California High-Speed Rail Authority

February 2022 3.17-C-30 | Page





#### Figure 30 Built Resource Site 3458





APRIL 2019

#### Figure 31 Built Resource Site 3586

February 2022





Figure 32 Built Resource Site 3610





APRIL 2019

#### Figure 33 Built Resource Site 3642

February 2022







#### Figure 34 Built Resource Site 3855





APRIL 2019

## Figure 35 Built Resource