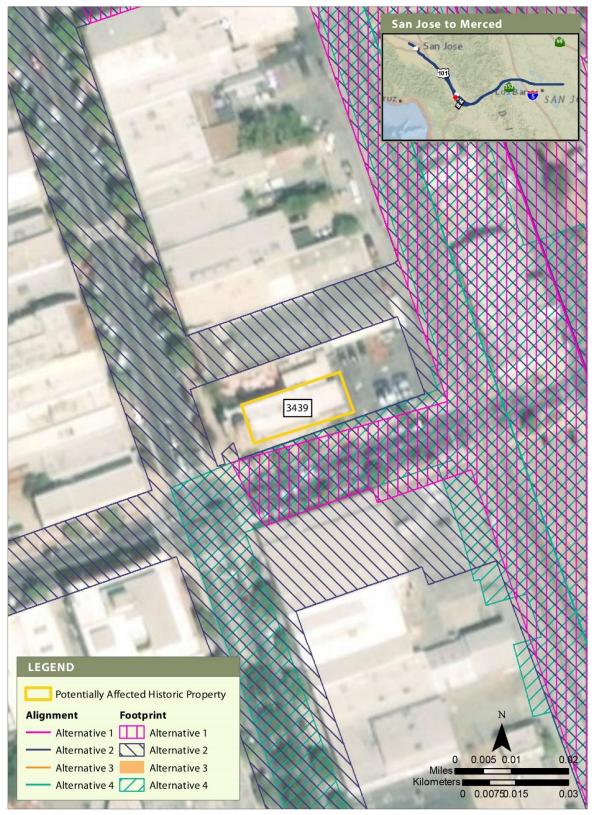

## Figure 29 Built Resource Site 3439

California High-Speed Rail Authority

February 2022 3.17-C-30 | Page