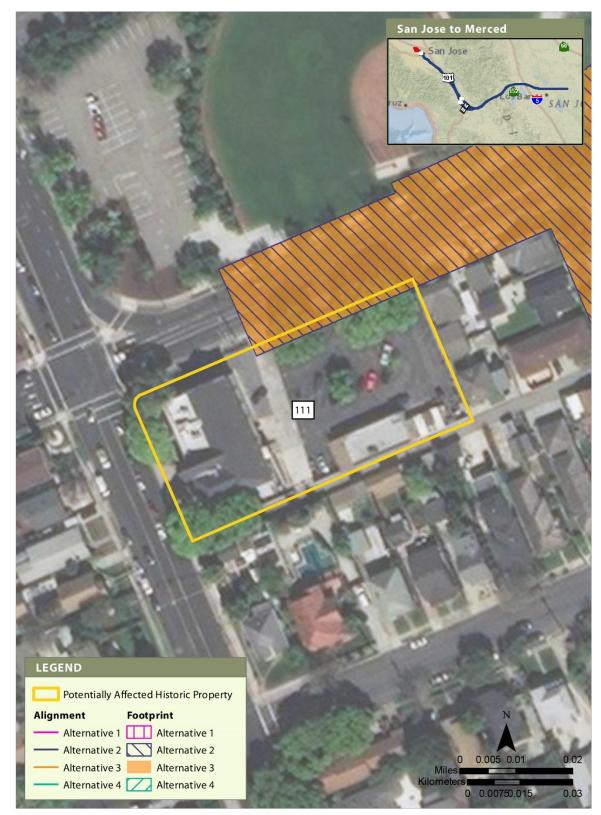

s that show project alternative alignments, project footprint boundaries, and potentially affected historic property boundaries. The built resource maps include the identification numbers assigned to individual resources located in the APE. A description of the project scope and evaluation of impacts at each resource are included in Chapter 3.17-C, *Cultural Resources*, and are organized by these resource identification number. Individual archaeological site maps are not included, because the location of such resources is protected from public disclosure under state and federal law.





#### Figure 1 Overview of Potentially Affected Archaeological Resources



### Figure 2 Overview of Potentially Affected Historic Built Resources





## Figure 3 Built Resource Site 106

February 2022





APRIL 2019

#### Figure 4 Built Resource Site 111





APRIL 2019

### Figure 5 Built Resource Site 141

February 2022





#### Figure 6 Built Resource Site 210





### Figure 7 Built Resource Site 304

February 2022





#### Figure 8 Built Resource Site 495





APRIL 2019

### Figure 9 Built Resource Site 497

February 2022





APRIL 2019

## Figure 10 Built Resource Site 522





### Figure 11 Built Resource Site 566





#### Figure 12 Built Resource Site 585





APRIL 2019

### Figure 13 Built Resource Site 1778 (500-kV Moss Landing-Metcalf Transmission Line)

February 2022







#### Figure 14 Built Resource Site 1778 (500-kV Tesla-Los Banos No. 1 and 500-kV Tracy-Los Banos Transmission Lines)





APRIL 2019

#### Figure 15 Built Resource Site 1805

February 2022





## Fig