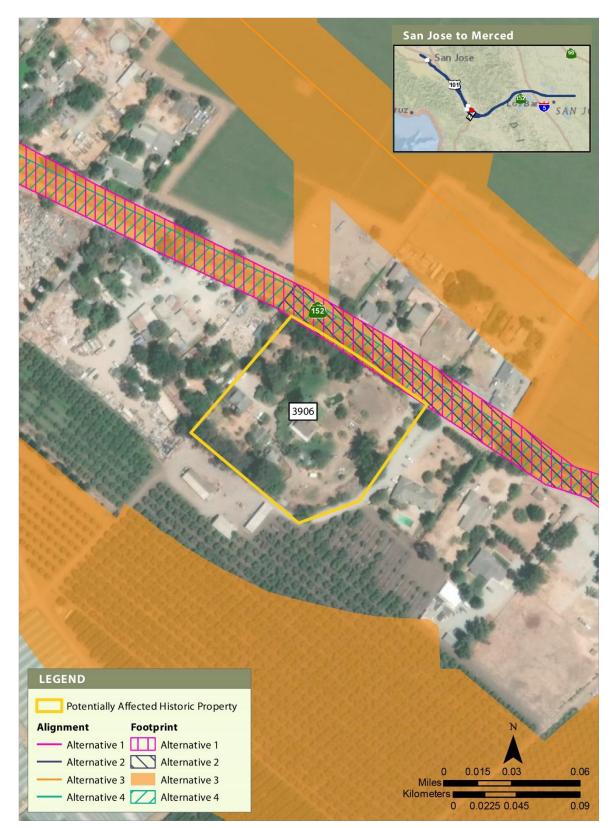

Site 3210





#### Figure 26 Built Resource Site 3291





APRIL 2019

## Figure 27 Built Resource Site 3395

California High-Speed Rail Authority

February 2022





#### Figure 28 Built Resource Site 3402





APRIL 2019

## Figure 29 Built Resource Site 3439

California High-Speed Rail Authority

February 2022 3.17-C-30 | Page





#### Figure 30 Built Resource Site 3458





APRIL 2019

#### Figure 31 Built Resource Site 3586

February 2022





Figure 32 Built Resource Site 3610





APRIL 2019

#### Figure 33 Built Resource Site 3642

February 2022







#### Figure 34 Built Resource Site 3855





APRIL 2019

## Figure 35 Built Resource Site 3871

February 2022





### Figure 36 Built Resource Site 3882





APRIL 2019

### Figure 37 Built Resource Site 3903

February 2022







### Figure 38 Built Resource Site 3906





APRIL 2019

## Figure 39 Built Resource Site 3925

February 2022







#### Figure 40 Built Resource Site 3997





# Figure 41 Built Resource Site 4024

February 2022





## Figure 42 Built Resource Site 4100





APRIL 2019

### Figure 43 Built Resource Site 4140

February 2022







## Figure 44 Built Resource Site 4214





APRIL 2019

# Figure 45 Built Resource Site 4231





### Figure 46 Built Resource Site 4272





APRIL 2019

### Figure 47 Built Resource Site 4302

February 2022







### Figure 48 Built Resource Site 4310





## Figure 49 Built Resource Site 4317

February 2022







### Figure 50 Built Resource Site 4594





APRIL 2019

## Figure 51 Built Resource Site 4652

February 2022