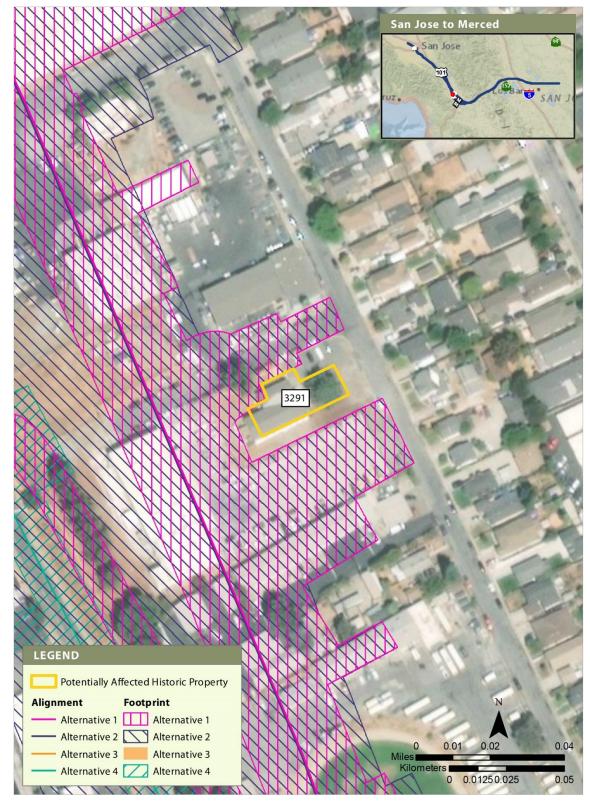

778 (500-kV Moss Landing-Metcalf Transmission Line)

February 2022







#### Figure 14 Built Resource Site 1778 (500-kV Tesla-Los Banos No. 1 and 500-kV Tracy-Los Banos Transmission Lines)





APRIL 2019

#### Figure 15 Built Resource Site 1805

February 2022





## Figure 16 Built Resource Site 1808





APRIL 2019

### Figure 17 Built Resource Site 1837

February 2022





#### Figure 18 Built Resource Site 1863





## Figure 19 Built Resource Site 1909

February 2022







Figure 20 Built Resource Site 2044





## Figure 21 Built Resource Site 2127

February 2022







APRIL 2019

## Figure 22 Built Resource Site 2194





APRIL 2019

## Figure 23 Built Resource Site 2363

February 2022





#### Figure 24 Built Resource Site 3001





#### Figure 25 Built Resource Site 3210





#### Figure 26 Built Resource Site 3291





APRIL 2019

## Figure 27 Built Resource Site 3395

California High-Speed Rail Authority

February 2022





#### Figure 28 Built Resource Site 3402





APRIL 2019

## Figure 29 Built Resource Site 3439

California High-Speed Rail Authority

February 2022 3.17-C-30 | Page





#### Figure 30 Built Resource Site 3458





APRIL 2019

#### Figure 31 Built Resource Site 3586

February 2022





Figure 32 Built Resource Site 3610





APRIL 2019

#### Figure 33 Built Resource Site 3642

February 2022







#### Figure 34 Built Resource Site 3855





APRIL 2019

## Figure 35 Built Resource Site 3871

February 2022





### Figure 36 Built Resource Site 3882





APRIL 2019

### Figure 37 Built Resource Site 3903

February 2022







### Figure 3