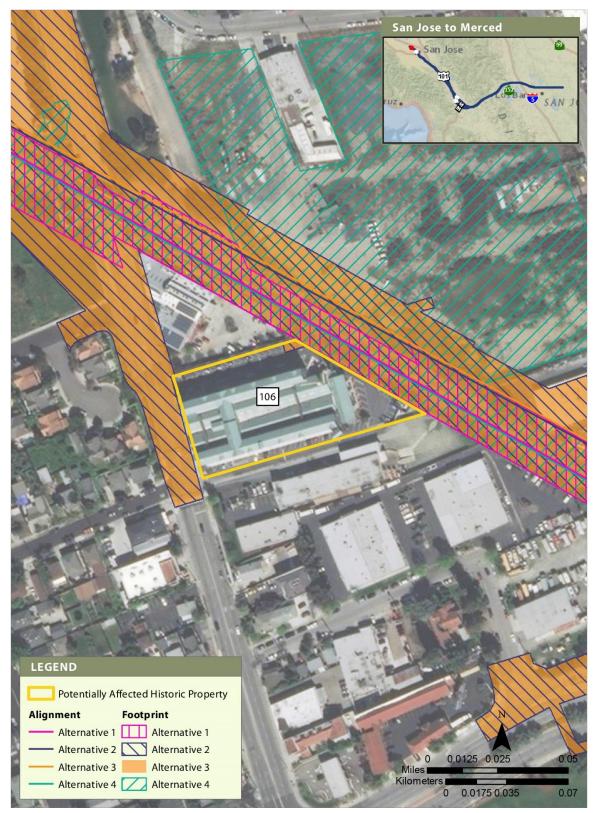

tions, as well as individual historic built resource maps that show project alternative alignments, project footprint boundaries, and potentially affected historic property boundaries. The built resource maps include the identification numbers assigned to individual resources located in the APE. A description of the project scope and evaluation of impacts at each resource are included in Chapter 3.17-C, *Cultural Resources*, and are organized by these resource identification number. Individual archaeological site maps are not included, because the location of such resources is protected from public disclosure under state and federal law.





#### Figure 1 Overview of Potentially Affected Archaeological Resources



### Figure 2 Overview of Potentially Affected Historic Built Resources





## Figure 3 Built Resource Site 106

February 2022





APRIL 2019

#### Figure 4 Built Resource Site 111





APRIL 2019

### Figure 5 Built Resource Site 141

February 2022





#### Figure 6 Built Resource Site 210





### Figure 7 Built Resource Site 304

February 2022





#### Figure 8 Built Resource Site 495





APRIL 2019

### Figure 9 Built Resource Site 497

February 2022





APRIL 2019

## Figure 10 Built Resource Site 522





### Figure 11 Built Resource Site 566





#### Figure 12 Built Resource Site 585





APRIL 2019

### Figure 13 Built Resource Site 1778 (500-kV Moss Landing-Metcalf Transmission Line)

February 2022







#### Figure 14 Built Resource Site 1778 (500-kV Tesla-Los Banos No. 1 and 500-kV Tracy-Los Banos Transmission Lines)





APRIL 2019

#### Figur