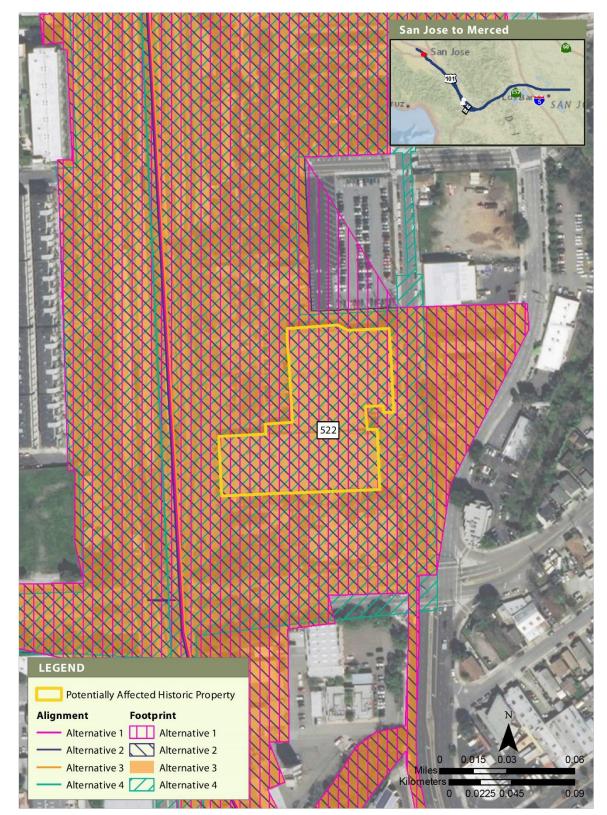

hapter 3.17-C, *Cultural Resources*, and are organized by these resource identification number. Individual archaeological site maps are not included, because the location of such resources is protected from public disclosure under state and federal law.





#### Figure 1 Overview of Potentially Affected Archaeological Resources



### Figure 2 Overview of Potentially Affected Historic Built Resources





## Figure 3 Built Resource Site 106

February 2022





APRIL 2019

#### Figure 4 Built Resource Site 111





APRIL 2019

### Figure 5 Built Resource Site 141

February 2022





#### Figure 6 Built Resource Site 210





### Figure 7 Built Resource Site 304

February 2022





#### Figure 8 Built Resource Site 495





APRIL 2019

### Figure 9 Built Resource Site 497

February 2022





APRIL 2019

## Figure 10 Built Resource Site 522





### Figure 11 Built Resource Site 566





#### Figure 12 Built Resource Site 585





APRIL 2019

### Figure 13 Built Resource Site 1778 (500-kV Moss Landing-Metcalf Transmission Line)

February 2022







#### Figure 14 Built Resource Site 1778 (500-kV Tesla-Los Banos No. 1 and 500-kV Tracy-Los Banos Transmission Lines)





APRIL 2019

#### Figure 15 Built Resource Site 1805

February 2022





## Figure 16 Built Resource Site 1808





APRIL 2019

### Figure 17 Built Resource Site 1837

February 2022





#### Figure 18 Built Resource Site 1863





## Figure 19 Built Resource Site 1909

February 2022







Figure 20 Built Resource Site 2044





## Figure 21 Built Resource Site 2127

February 2022







APRIL 2019

## Figure 2