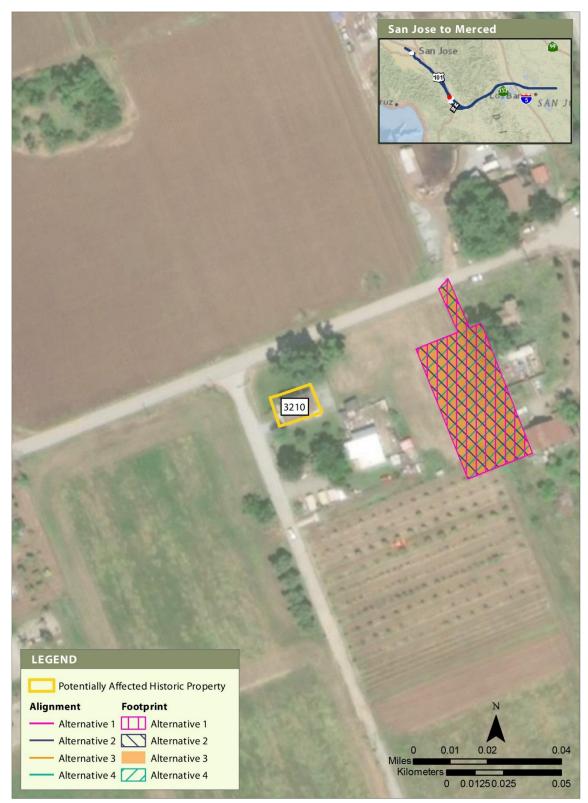

RIL 2019

### Figure 13 Built Resource Site 1778 (500-kV Moss Landing-Metcalf Transmission Line)

February 2022







#### Figure 14 Built Resource Site 1778 (500-kV Tesla-Los Banos No. 1 and 500-kV Tracy-Los Banos Transmission Lines)





APRIL 2019

#### Figure 15 Built Resource Site 1805

February 2022





## Figure 16 Built Resource Site 1808





APRIL 2019

### Figure 17 Built Resource Site 1837

February 2022





#### Figure 18 Built Resource Site 1863





## Figure 19 Built Resource Site 1909

February 2022







Figure 20 Built Resource Site 2044





## Figure 21 Built Resource Site 2127

February 2022







APRIL 2019

## Figure 22 Built Resource Site 2194





APRIL 2019

## Figure 23 Built Resource Site 2363

February 2022





#### Figure 24 Built Resource Site 3001





#### Figure 25 Built Resource Site 3210





#### Figure 26 Built Resource Site 3291





APRIL 2019

## Figure 27 Built Resource Site 3395

California High-Speed Rail Authority

February 2022





#### Figure 28 Built Resource Site 3402





APRIL 2019

## Figure 29 Built Resource Site 3439

California High-Speed Rail Authority

February 2022 3.17-C-30 | Page





#### Figure 30 Built Resource Site 3458





APRIL 2019

#### Figure 31 Built Resource Site 3586

February 2022





Figure 32 Built Resource Site 3610





APRIL 2019

#### Figure 33 Built Resource Site 3642

February 2022







#### Figure 34 Built Resource Site 3855





APRIL 2019

## Figure 35 Built Resource Site 3871

February 2022





### Figure 36 Built Resource Site 3882





APRIL 2019

### Figure 37 Built Resource