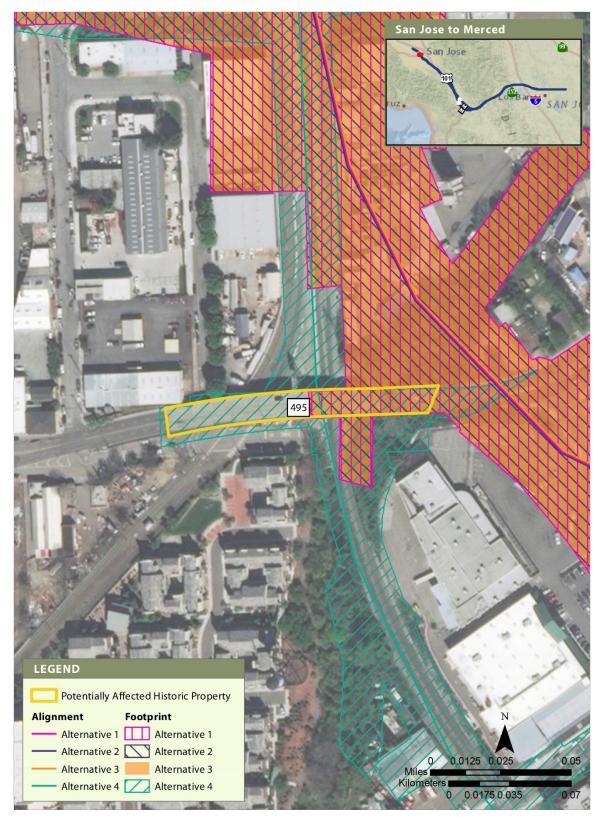

ated in the APE. A description of the project scope and evaluation of impacts at each resource are included in Chapter 3.17-C, *Cultural Resources*, and are organized by these resource identification number. Individual archaeological site maps are not included, because the location of such resources is protected from public disclosure under state and federal law.





#### Figure 1 Overview of Potentially Affected Archaeological Resources



### Figure 2 Overview of Potentially Affected Historic Built Resources





## Figure 3 Built Resource Site 106

February 2022





APRIL 2019

#### Figure 4 Built Resource Site 111





APRIL 2019

### Figure 5 Built Resource Site 141

February 2022





#### Figure 6 Built Resource Site 210





### Figure 7 Built Resource Site 304

February 2022





#### Figure 8 Built Resource Site 495





APRIL 2019

### Figure 9 Built Resource Site 497

February 2022





APRIL 2019

## Figure 10 Built Resource Site 522





### Figure 11 Built Resource Site 566





#### Figure 12 Built Resource Site 585





APRIL 2019

### Figure 13 Built Resource Site 1778 (500-kV Moss Landing-Metcalf Transmission Line)

February 2022







#### Figure 14 Built Resource Site 1778 (500-kV Tesla-Los Banos No. 1 and 500-kV Tracy-Los Banos Transmission Lines)





APRIL 2019

#### Figure 15 Built Resource Site 1805

February 2022





## Figure 16 Built Resource Site 1808





APRIL 2019

### Figure 17 Built Resource Site 1837

February 2022





#### Figure 18 Built Resource Site 1863





## Figure 19 Built Resource Site 1909

February 2022







Figure 20 B