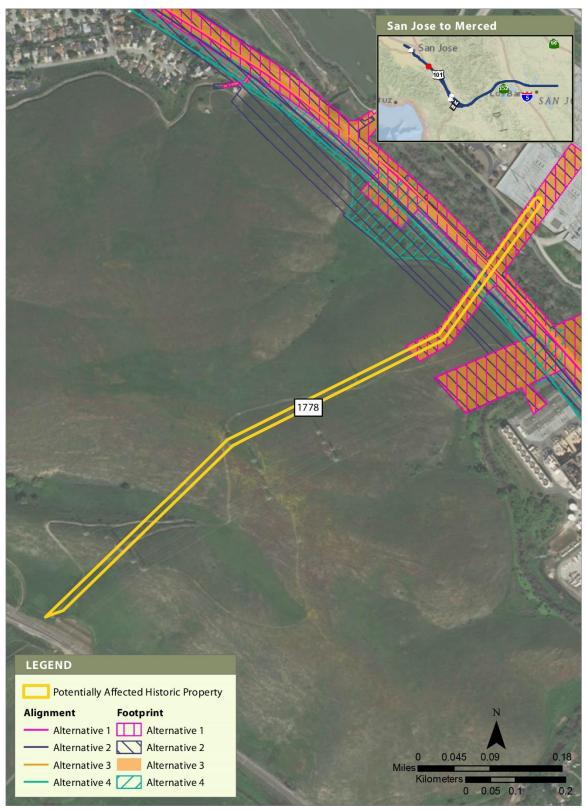

### Figure 13 Built Resource Site 1778 (500-kV Moss Landing-Metcalf Transmission Line)

February 2022