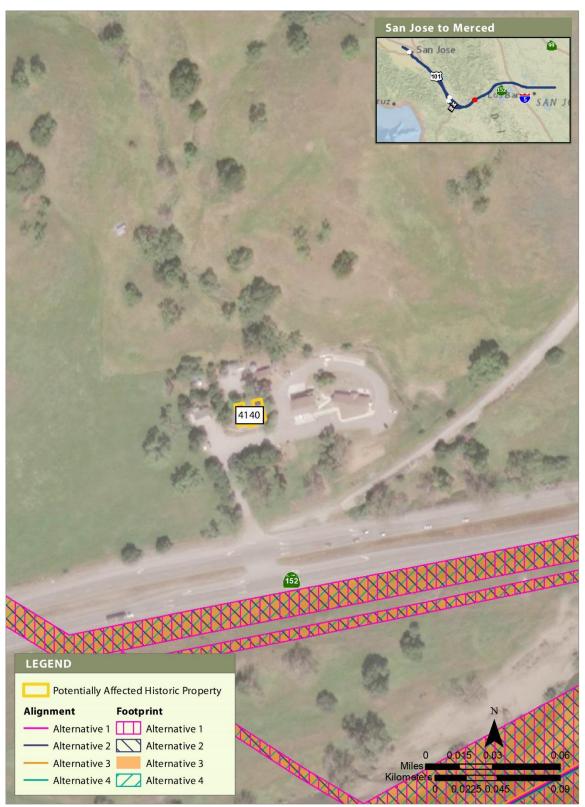

39

California High-Speed Rail Authority

February 2022 3.17-C-30 | Page





#### Figure 30 Built Resource Site 3458





APRIL 2019

#### Figure 31 Built Resource Site 3586

February 2022





Figure 32 Built Resource Site 3610





APRIL 2019

#### Figure 33 Built Resource Site 3642

February 2022







#### Figure 34 Built Resource Site 3855





APRIL 2019

## Figure 35 Built Resource Site 3871

February 2022





### Figure 36 Built Resource Site 3882





APRIL 2019

### Figure 37 Built Resource Site 3903

February 2022







### Figure 38 Built Resource Site 3906





APRIL 2019

## Figure 39 Built Resource Site 3925

February 2022







#### Figure 40 Built Resource Site 3997





# Figure 41 Built Resource Site 4024

February 2022





## Figure 42 Built Resource Site 4100





APRIL 2019

### Figure 43 Built Resource Site 4140

February 2022







## Figure 44 Built Resource Site 4214





APRIL 2019

# Figure 45 Built Resource Site 4231





### Figure 46 Built Resource Site 4272





APRIL 2019

### Figure 47 Built Resource Site 4302

February 2022







### Figure 48 Built Resource Site 4310





## Figure 49 Built Resource Site 4317

February 2022







### Figure 50 Built Resource Site 4594





APRIL 2019

## Figure 51 Built Resource Site 4652

February 2022