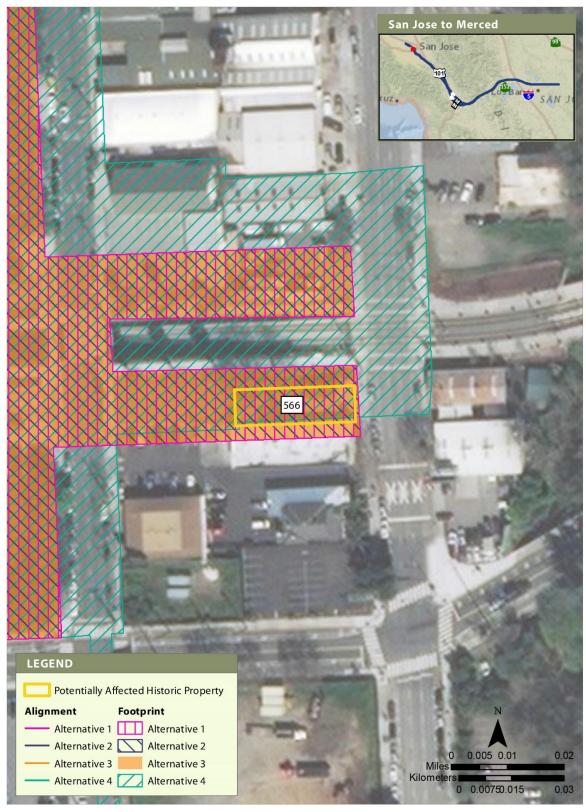

by these resource identification number. Individual archaeological site maps are not included, because the location of such resources is protected from public disclosure under state and federal law.





#### Figure 1 Overview of Potentially Affected Archaeological Resources



### Figure 2 Overview of Potentially Affected Historic Built Resources





## Figure 3 Built Resource Site 106

February 2022





APRIL 2019

#### Figure 4 Built Resource Site 111





APRIL 2019

### Figure 5 Built Resource Site 141

February 2022





#### Figure 6 Built Resource Site 210





### Figure 7 Built Resource Site 304

February 2022





#### Figure 8 Built Resource Site 495





APRIL 2019

### Figure 9 Built Resource Site 497

February 2022





APRIL 2019

## Figure 10 Built Resource Site 522





### Figure 11 Built Resource Site 566





#### Figure 12 Built Resource Site 585





APRIL 2019

### Figure 13 Built Resource Site 1778 (500-kV Moss Landing-Metcalf Transmission Line)

February 2022







#### Figure 14 Built Resource Site 1778 (500-kV Tesla-Los Banos No. 1 and 500-kV Tracy-Los Banos Transmission Lines)





APRIL 2019

#### Figure 15 Built Resource Site 1805

February 2022





## Figure 16 Built Resource Site 1808





APRIL 2019

### Figure 17 Built Resource Site 1837

February 2022





#### Figure 18 Built Resource Site 1863





## Figure 19 Built Resource Site 1909

February 2022







Figure 20 Built Resource Site 2044





## Figure 21 Built Resource Site 2127

February 2022







APRIL 2019

## Figure 22 Built Resource Site 2194





APRIL 2019

## Figure