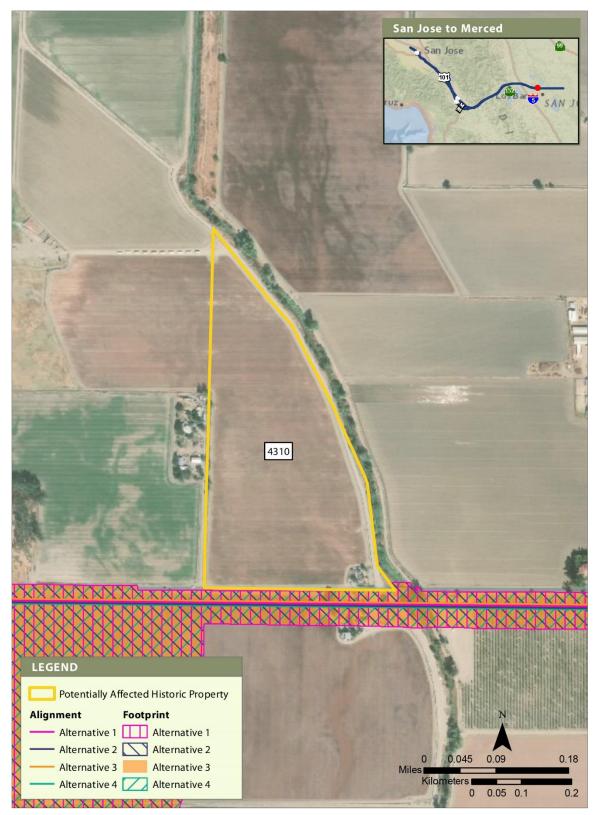

February 2022







#### Figure 34 Built Resource Site 3855





APRIL 2019

## Figure 35 Built Resource Site 3871

February 2022





### Figure 36 Built Resource Site 3882





APRIL 2019

### Figure 37 Built Resource Site 3903

February 2022







### Figure 38 Built Resource Site 3906





APRIL 2019

## Figure 39 Built Resource Site 3925

February 2022







#### Figure 40 Built Resource Site 3997





# Figure 41 Built Resource Site 4024

February 2022





## Figure 42 Built Resource Site 4100





APRIL 2019

### Figure 43 Built Resource Site 4140

February 2022







## Figure 44 Built Resource Site 4214





APRIL 2019

# Figure 45 Built Resource Site 4231





### Figure 46 Built Resource Site 4272





APRIL 2019

### Figure 47 Built Resource Site 4302

February 2022







### Figure 48 Built Resource Site 4310





## Figure 49 Built Resource Site 4317

February 2022







### Figure 50 Built Resource Site 4594





APRIL 2019

## Figure 51 Built Resource Site 4652

February 2022