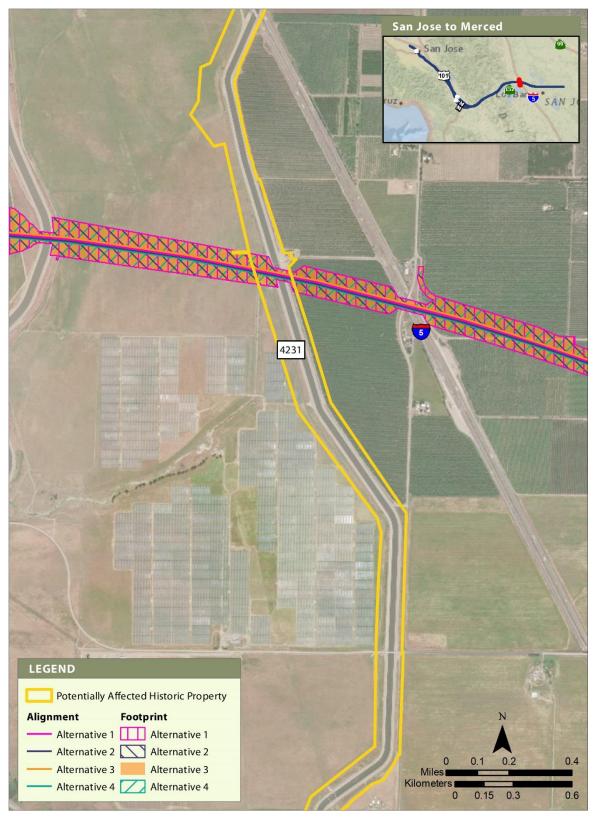

8





APRIL 2019

#### Figure 31 Built Resource Site 3586

February 2022





Figure 32 Built Resource Site 3610





APRIL 2019

#### Figure 33 Built Resource Site 3642

February 2022







#### Figure 34 Built Resource Site 3855





APRIL 2019

## Figure 35 Built Resource Site 3871

February 2022





### Figure 36 Built Resource Site 3882





APRIL 2019

### Figure 37 Built Resource Site 3903

February 2022







### Figure 38 Built Resource Site 3906





APRIL 2019

## Figure 39 Built Resource Site 3925

February 2022







#### Figure 40 Built Resource Site 3997





# Figure 41 Built Resource Site 4024

February 2022





## Figure 42 Built Resource Site 4100





APRIL 2019

### Figure 43 Built Resource Site 4140

February 2022







## Figure 44 Built Resource Site 4214





APRIL 2019

# Figure 45 Built Resource Site 4231





### Figure 46 Built Resource Site 4272





APRIL 2019

### Figure 47 Built Resource Site 4302

February 2022







### Figure 48 Built Resource Site 4310





## Figure 49 Built Resource Site 4317

February 2022







### Figure 50 Built Resource Site 4594





APRIL 2019

## Figure 51 Built Resource Site 4652

February 2022