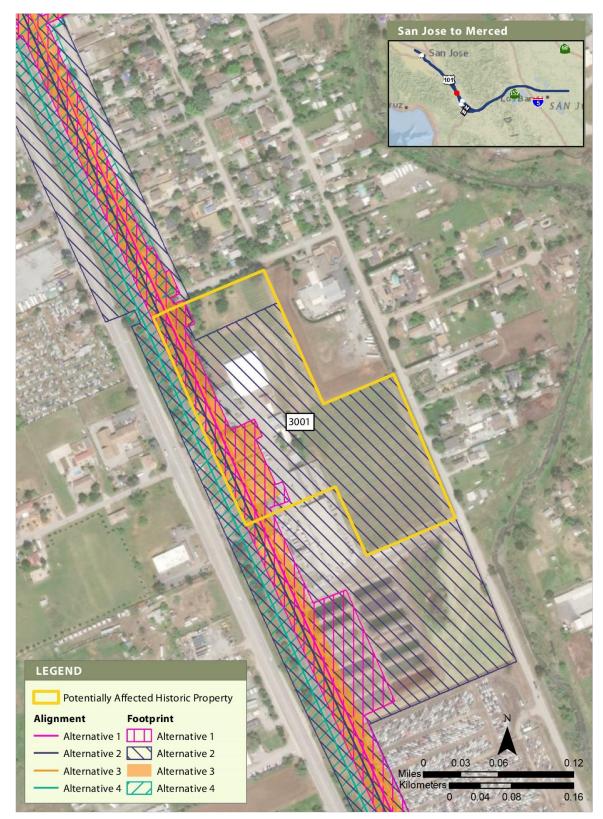

### Figure 12 Built Resource Site 585





APRIL 2019

### Figure 13 Built Resource Site 1778 (500-kV Moss Landing-Metcalf Transmission Line)

February 2022







#### Figure 14 Built Resource Site 1778 (500-kV Tesla-Los Banos No. 1 and 500-kV Tracy-Los Banos Transmission Lines)





APRIL 2019

#### Figure 15 Built Resource Site 1805

February 2022





## Figure 16 Built Resource Site 1808





APRIL 2019

### Figure 17 Built Resource Site 1837

February 2022





#### Figure 18 Built Resource Site 1863





## Figure 19 Built Resource Site 1909

February 2022







Figure 20 Built Resource Site 2044





## Figure 21 Built Resource Site 2127

February 2022







APRIL 2019

## Figure 22 Built Resource Site 2194





APRIL 2019

## Figure 23 Built Resource Site 2363

February 2022





#### Figure 24 Built Resource Site 3001





#### Figure 25 Built Resource Site 3210





#### Figure 26 Built Resource Site 3291





APRIL 2019

## Figure 27 Built Resource Site 3395

California High-Speed Rail Authority

February 2022





#### Figure 28 Built Resource Site 3402





APRIL 2019

## Figure 29 Built Resource Site 3439

California High-Speed Rail Authority

February 2022 3.17-C-30 | Page





#### Figure 30 Built Resource Site 3458





APRIL 2019

#### Figure 31 Built Resource Site 3586

February 2022





Figure 32 Built Resource Site 3610





APRIL 2019

#### Figure 33 Built Resource Site 3642

February 2022







#### Figure 34 Built Resource Site 3855





APRIL 2019

## Figure 35 Built Resource Site 3871

February 2022





### Figure 36 Built Resource Site 3882