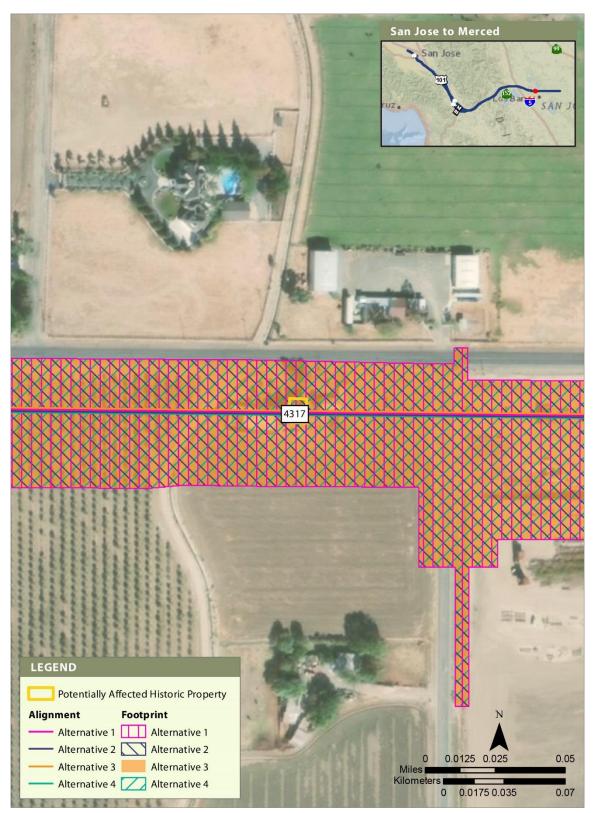

esource Site 3855





APRIL 2019

## Figure 35 Built Resource Site 3871

February 2022





### Figure 36 Built Resource Site 3882





APRIL 2019

### Figure 37 Built Resource Site 3903

February 2022







### Figure 38 Built Resource Site 3906





APRIL 2019

## Figure 39 Built Resource Site 3925

February 2022







#### Figure 40 Built Resource Site 3997





# Figure 41 Built Resource Site 4024

February 2022





## Figure 42 Built Resource Site 4100





APRIL 2019

### Figure 43 Built Resource Site 4140

February 2022







## Figure 44 Built Resource Site 4214





APRIL 2019

# Figure 45 Built Resource Site 4231





### Figure 46 Built Resource Site 4272





APRIL 2019

### Figure 47 Built Resource Site 4302

February 2022







### Figure 48 Built Resource Site 4310





## Figure 49 Built Resource Site 4317

February 2022







### Figure 50 Built Resource Site 4594





APRIL 2019

## Figure 51 Built Resource Site 4652

February 2022