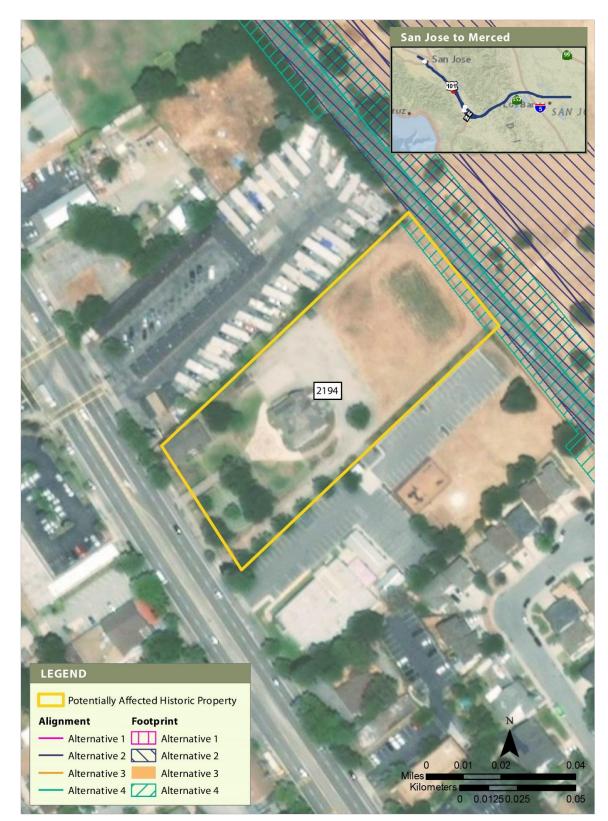

te 497

February 2022





APRIL 2019

## Figure 10 Built Resource Site 522





### Figure 11 Built Resource Site 566





#### Figure 12 Built Resource Site 585





APRIL 2019

### Figure 13 Built Resource Site 1778 (500-kV Moss Landing-Metcalf Transmission Line)

February 2022







#### Figure 14 Built Resource Site 1778 (500-kV Tesla-Los Banos No. 1 and 500-kV Tracy-Los Banos Transmission Lines)





APRIL 2019

#### Figure 15 Built Resource Site 1805

February 2022





## Figure 16 Built Resource Site 1808





APRIL 2019

### Figure 17 Built Resource Site 1837

February 2022





#### Figure 18 Built Resource Site 1863





## Figure 19 Built Resource Site 1909

February 2022







Figure 20 Built Resource Site 2044





## Figure 21 Built Resource Site 2127

February 2022







APRIL 2019

## Figure 22 Built Resource Site 2194





APRIL 2019

## Figure 23 Built Resource Site 2363

February 2022





#### Figure 24 Built Resource Site 3001





#### Figure 25 Built Resource Site 3210





#### Figure 26 Built Resource Site 3291





APRIL 2019

## Figure 27 Built Resource Site 3395

California High-Speed Rail Authority

February 2022





#### Figure 28 Built Resource Site 3402





APRIL 2019

## Figure 29 Built Resource Site 3439

California High-Speed Rail Authority

February 2022 3.17-C-30 | Page





#### Figure 30 Built Resource Site 3458





APRIL 2019

#### Figure 31 Built Resource Site 3586

February 2022





Figure 32 Built Resource Site 3610





APRIL 2019

#### Figure 33 Built Resource Site 3642

February 2022







#### Figure 34 Built Resource