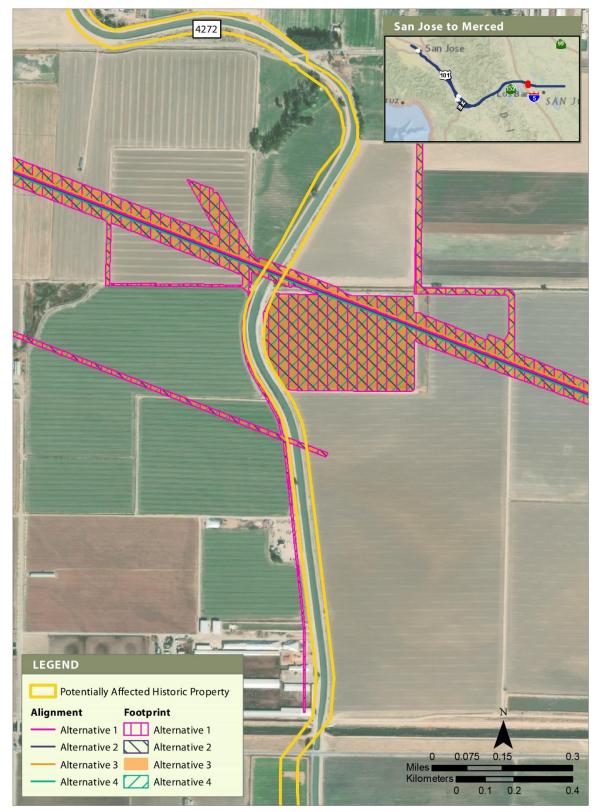

3586

February 2022





Figure 32 Built Resource Site 3610





APRIL 2019

#### Figure 33 Built Resource Site 3642

February 2022







#### Figure 34 Built Resource Site 3855





APRIL 2019

## Figure 35 Built Resource Site 3871

February 2022





### Figure 36 Built Resource Site 3882





APRIL 2019

### Figure 37 Built Resource Site 3903

February 2022







### Figure 38 Built Resource Site 3906





APRIL 2019

## Figure 39 Built Resource Site 3925

February 2022







#### Figure 40 Built Resource Site 3997





# Figure 41 Built Resource Site 4024

February 2022





## Figure 42 Built Resource Site 4100





APRIL 2019

### Figure 43 Built Resource Site 4140

February 2022







## Figure 44 Built Resource Site 4214





APRIL 2019

# Figure 45 Built Resource Site 4231





### Figure 46 Built Resource Site 4272





APRIL 2019

### Figure 47 Built Resource Site 4302

February 2022







### Figure 48 Built Resource Site 4310





## Figure 49 Built Resource Site 4317

February 2022







### Figure 50 Built Resource Site 4594





APRIL 2019

## Figure 51 Built Resource Site 4652

February 2022