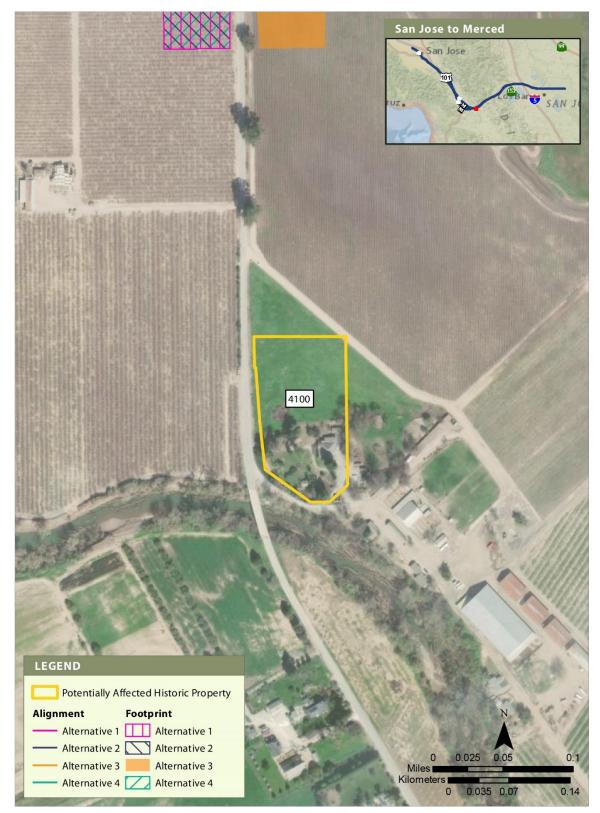

L 2019

## Figure 29 Built Resource Site 3439

California High-Speed Rail Authority

February 2022 3.17-C-30 | Page





#### Figure 30 Built Resource Site 3458





APRIL 2019

#### Figure 31 Built Resource Site 3586

February 2022





Figure 32 Built Resource Site 3610





APRIL 2019

#### Figure 33 Built Resource Site 3642

February 2022







#### Figure 34 Built Resource Site 3855





APRIL 2019

## Figure 35 Built Resource Site 3871

February 2022





### Figure 36 Built Resource Site 3882





APRIL 2019

### Figure 37 Built Resource Site 3903

February 2022







### Figure 38 Built Resource Site 3906





APRIL 2019

## Figure 39 Built Resource Site 3925

February 2022







#### Figure 40 Built Resource Site 3997





# Figure 41 Built Resource Site 4024

February 2022





## Figure 42 Built Resource Site 4100





APRIL 2019

### Figure 43 Built Resource Site 4140

February 2022







## Figure 44 Built Resource Site 4214





APRIL 2019

# Figure 45 Built Resource Site 4231





### Figure 46 Built Resource Site 4272





APRIL 2019

### Figure 47 Built Resource Site 4302

February 2022







### Figure 48 Built Resource Site 4310





## Figure 49 Built Resource Site 4317

February 2022







### Figure 50 Built Resource Site 4594





APRIL 2019

## Figure 51 Built Resource Site 4652

February 2022