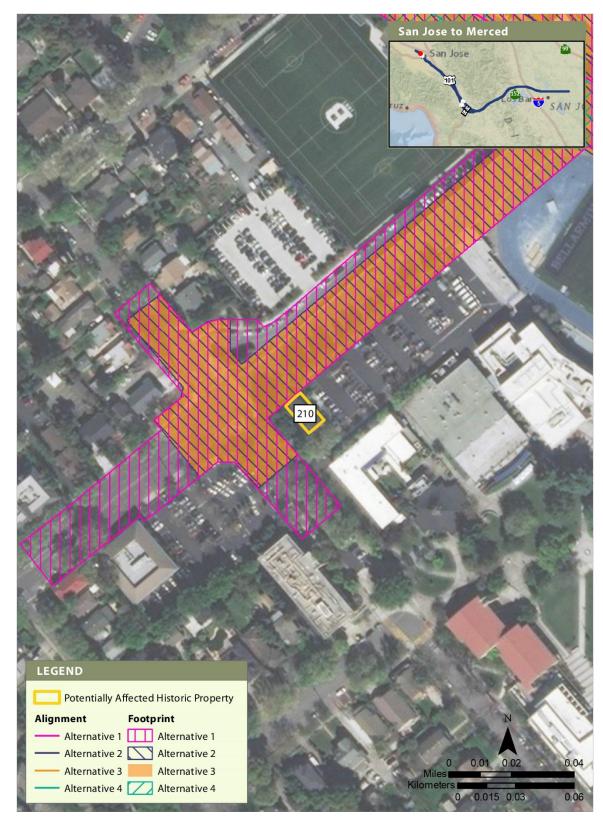

ies. The built resource maps include the identification numbers assigned to individual resources located in the APE. A description of the project scope and evaluation of impacts at each resource are included in Chapter 3.17-C, *Cultural Resources*, and are organized by these resource identification number. Individual archaeological site maps are not included, because the location of such resources is protected from public disclosure under state and federal law.





#### Figure 1 Overview of Potentially Affected Archaeological Resources



### Figure 2 Overview of Potentially Affected Historic Built Resources





## Figure 3 Built Resource Site 106

February 2022





APRIL 2019

#### Figure 4 Built Resource Site 111





APRIL 2019

### Figure 5 Built Resource Site 141

February 2022





#### Figure 6 Built Resource Site 210





### Figure 7 Built Resource Site 304

February 2022





#### Figure 8 Built Resource Site 495





APRIL 2019

### Figure 9 Built Resource Site 497

February 2022





APRIL 2019

## Figure 10 Built Resource Site 522





### Figure 11 Built Resource Site 566





#### Figure 12 Built Resource Site 585





APRIL 2019

### Figure 13 Built Resource Site 1778 (500-kV Moss Landing-Metcalf Transmission Line)

February 2022







#### Figure 14 Built Resource Site 1778 (500-kV Tesla-Los Banos No. 1 and 500-kV Tracy-Los Banos Transmission Lines)





APRIL 2019

#### Figure 15 Built Resource Site 1805

February 2022





## Figure 16 Built Resource Site 1808





APRIL 2019

### Figure 17 Built Resource Site 1837

February 2022





#### Figure 18 B