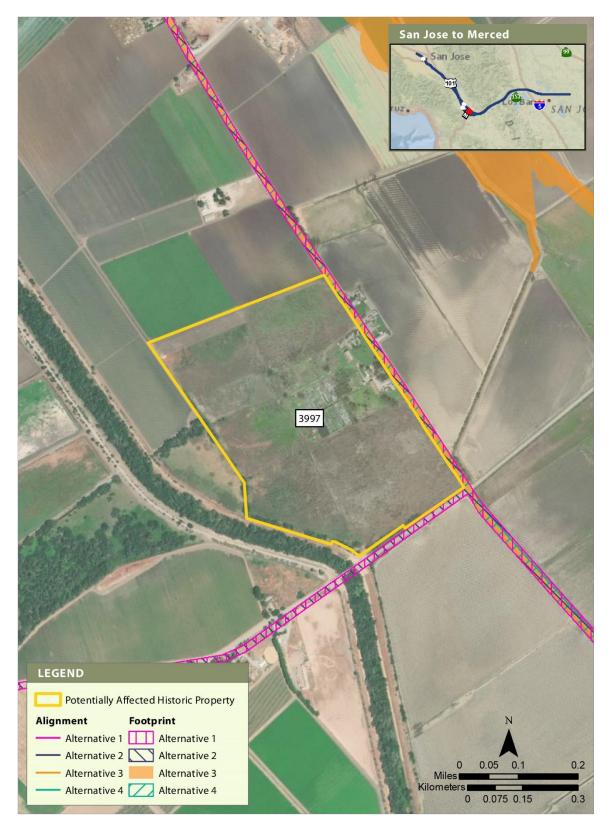

fornia High-Speed Rail Authority

February 2022





#### Figure 28 Built Resource Site 3402





APRIL 2019

## Figure 29 Built Resource Site 3439

California High-Speed Rail Authority

February 2022 3.17-C-30 | Page





#### Figure 30 Built Resource Site 3458





APRIL 2019

#### Figure 31 Built Resource Site 3586

February 2022





Figure 32 Built Resource Site 3610





APRIL 2019

#### Figure 33 Built Resource Site 3642

February 2022







#### Figure 34 Built Resource Site 3855





APRIL 2019

## Figure 35 Built Resource Site 3871

February 2022





### Figure 36 Built Resource Site 3882





APRIL 2019

### Figure 37 Built Resource Site 3903

February 2022







### Figure 38 Built Resource Site 3906





APRIL 2019

## Figure 39 Built Resource Site 3925

February 2022







#### Figure 40 Built Resource Site 3997





# Figure 41 Built Resource Site 4024

February 2022





## Figure 42 Built Resource Site 4100





APRIL 2019

### Figure 43 Built Resource Site 4140

February 2022







## Figure 44 Built Resource Site 4214





APRIL 2019

# Figure 45 Built Resource Site 4231





### Figure 46 Built Resource Site 4272





APRIL 2019

### Figure 47 Built Resource Site 4302

February 2022







### Figure 48 Built Resource Site 4310





## Figure 49 Built Resource Site 4317

February 2022







### Figure 50 Built Resource Site 4594





APRIL 2019

## Figure 51 Built Resource Site 4652

February 2022