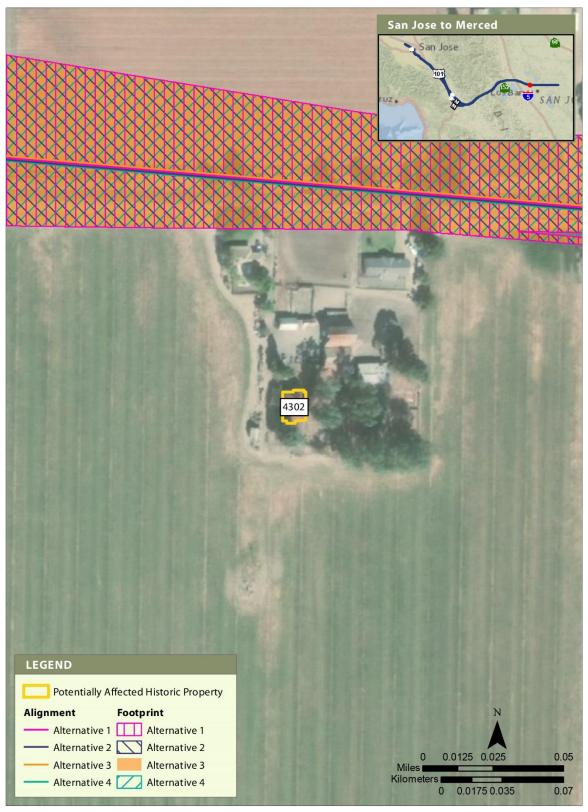

ource Site 3610





APRIL 2019

#### Figure 33 Built Resource Site 3642

February 2022







#### Figure 34 Built Resource Site 3855





APRIL 2019

## Figure 35 Built Resource Site 3871

February 2022





### Figure 36 Built Resource Site 3882





APRIL 2019

### Figure 37 Built Resource Site 3903

February 2022







### Figure 38 Built Resource Site 3906





APRIL 2019

## Figure 39 Built Resource Site 3925

February 2022







#### Figure 40 Built Resource Site 3997





# Figure 41 Built Resource Site 4024

February 2022





## Figure 42 Built Resource Site 4100





APRIL 2019

### Figure 43 Built Resource Site 4140

February 2022







## Figure 44 Built Resource Site 4214





APRIL 2019

# Figure 45 Built Resource Site 4231





### Figure 46 Built Resource Site 4272





APRIL 2019

### Figure 47 Built Resource Site 4302

February 2022







### Figure 48 Built Resource Site 4310





## Figure 49 Built Resource Site 4317

February 2022







### Figure 50 Built Resource Site 4594





APRIL 2019

## Figure 51 Built Resource Site 4652

February 2022