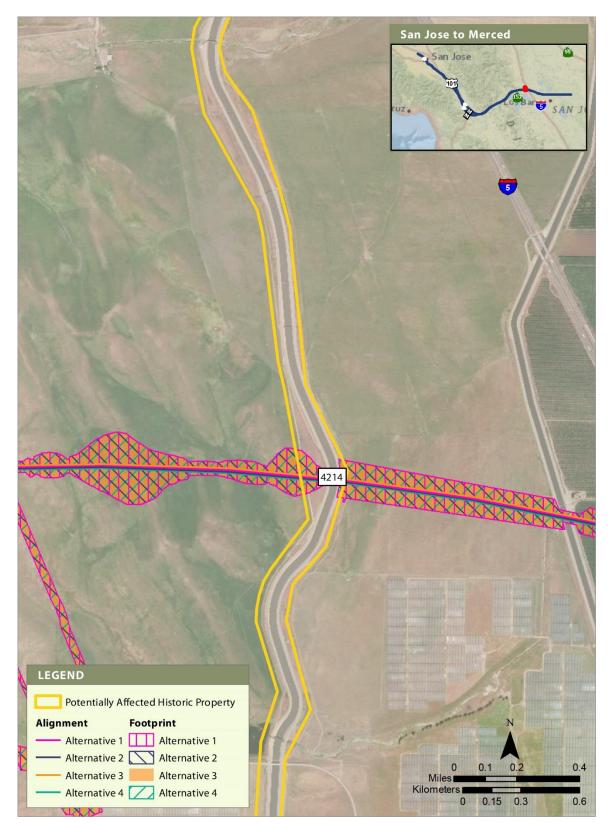

#### Figure 30 Built Resource Site 3458





APRIL 2019

#### Figure 31 Built Resource Site 3586

February 2022





Figure 32 Built Resource Site 3610





APRIL 2019

#### Figure 33 Built Resource Site 3642

February 2022







#### Figure 34 Built Resource Site 3855





APRIL 2019

## Figure 35 Built Resource Site 3871

February 2022





### Figure 36 Built Resource Site 3882





APRIL 2019

### Figure 37 Built Resource Site 3903

February 2022







### Figure 38 Built Resource Site 3906





APRIL 2019

## Figure 39 Built Resource Site 3925

February 2022







#### Figure 40 Built Resource Site 3997





# Figure 41 Built Resource Site 4024

February 2022





## Figure 42 Built Resource Site 4100





APRIL 2019

### Figure 43 Built Resource Site 4140

February 2022







## Figure 44 Built Resource Site 4214





APRIL 2019

# Figure 45 Built Resource Site 4231





### Figure 46 Built Resource Site 4272





APRIL 2019

### Figure 47 Built Resource Site 4302

February 2022







### Figure 48 Built Resource Site 4310





## Figure 49 Built Resource Site 4317

February 2022







### Figure 50 Built Resource Site 4594





APRIL 2019

## Figure 51 Built Resource Site 4652

February 2022