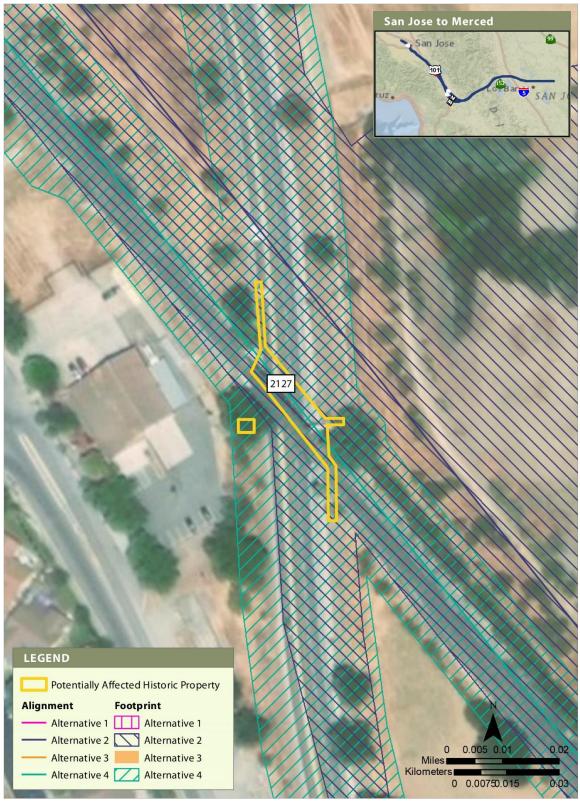

rce Site 495





APRIL 2019

### Figure 9 Built Resource Site 497

February 2022





APRIL 2019

## Figure 10 Built Resource Site 522





### Figure 11 Built Resource Site 566





#### Figure 12 Built Resource Site 585





APRIL 2019

### Figure 13 Built Resource Site 1778 (500-kV Moss Landing-Metcalf Transmission Line)

February 2022







#### Figure 14 Built Resource Site 1778 (500-kV Tesla-Los Banos No. 1 and 500-kV Tracy-Los Banos Transmission Lines)





APRIL 2019

#### Figure 15 Built Resource Site 1805

February 2022





## Figure 16 Built Resource Site 1808





APRIL 2019

### Figure 17 Built Resource Site 1837

February 2022





#### Figure 18 Built Resource Site 1863





## Figure 19 Built Resource Site 1909

February 2022







Figure 20 Built Resource Site 2044





## Figure 21 Built Resource Site 2127

February 2022







APRIL 2019

## Figure 22 Built Resource Site 2194





APRIL 2019

## Figure 23 Built Resource Site 2363

February 2022





#### Figure 24 Built Resource Site 3001





#### Figure 25 Built Resource Site 3210





#### Figure 26 Built Resource Site 3291





APRIL 2019

## Figure 27 Built Resource Site 3395

California High-Speed Rail Authority

February 2022





#### Figure 28 Built Resource Site 3402





APRIL 2019

## Figure 29 Built Resource Site 3439

California High-Speed Rail Authority

February 2022 3.17-C-30 | Page





#### Figure 30 Built Resource Site 3458





APRIL 2019

#### Figure 31 Built Resource Site 3586

February 2022





Figure 32 Built Resource Site 3610





APRIL 2019

#### Figure 33 Built Resource S