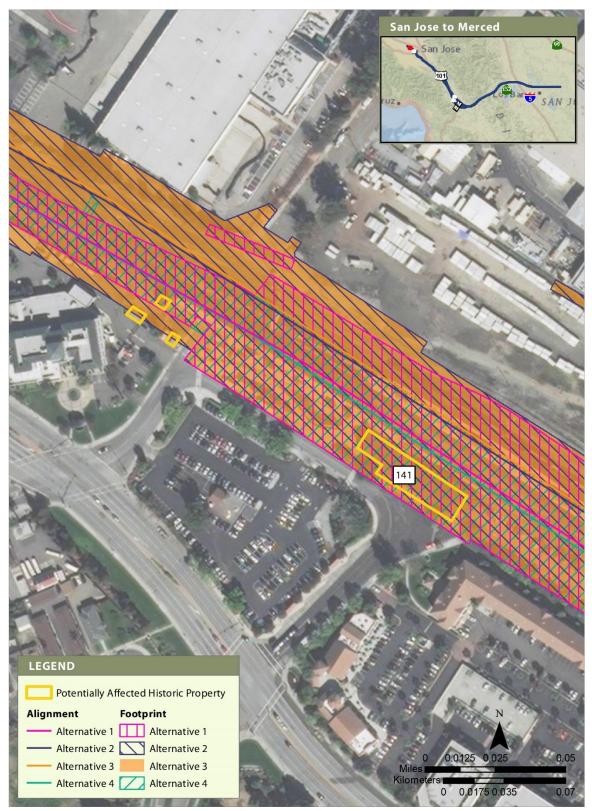

tprint boundaries, and potentially affected historic property boundaries. The built resource maps include the identification numbers assigned to individual resources located in the APE. A description of the project scope and evaluation of impacts at each resource are included in Chapter 3.17-C, *Cultural Resources*, and are organized by these resource identification number. Individual archaeological site maps are not included, because the location of such resources is protected from public disclosure under state and federal law.





#### Figure 1 Overview of Potentially Affected Archaeological Resources



### Figure 2 Overview of Potentially Affected Historic Built Resources





## Figure 3 Built Resource Site 106

February 2022





APRIL 2019

#### Figure 4 Built Resource Site 111





APRIL 2019

### Figure 5 Built Resource Site 141

February 2022





#### Figure 6 Built Resource Site 210





### Figure 7 Built Resource Site 304

February 2022





#### Figure 8 Built Resource Site 495





APRIL 2019

### Figure 9 Built Resource Site 497

February 2022





APRIL 2019

## Figure 10 Built Resource Site 522





### Figure 11 Built Resource Site 566





#### Figure 12 Built Resource Site 585





APRIL 2019

### Figure 13 Built Resource Site 1778 (500-kV Moss Landing-Metcalf Transmission Line)

February 2022







#### Figure 14 Built Resource Site 1778 (500-kV Tesla-Los Banos No. 1 and 500-kV Tracy-Los Banos Transmission Lines)





APRIL 2019

#### Figure 15 Built Resource Site 1805

February 2022





## Figure 16 Built Resource Site 1808





APRIL 2019

### Fi