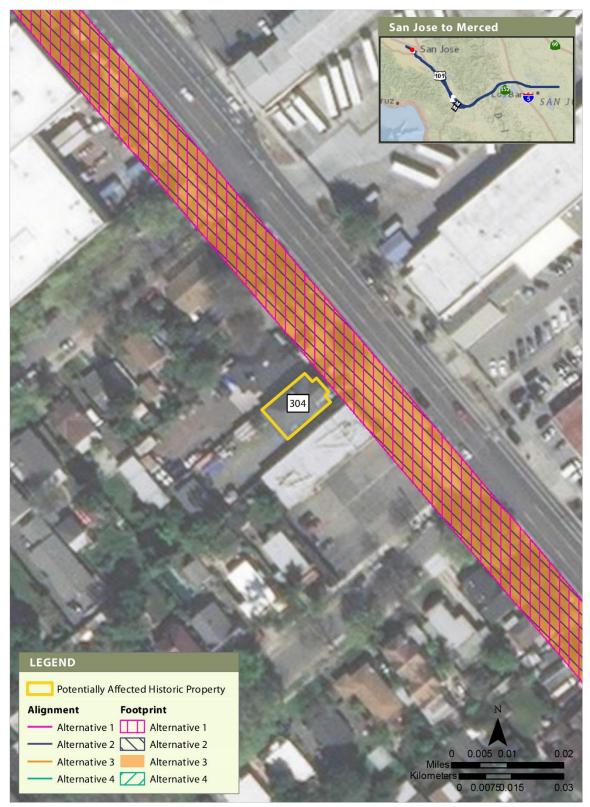

entification numbers assigned to individual resources located in the APE. A description of the project scope and evaluation of impacts at each resource are included in Chapter 3.17-C, *Cultural Resources*, and are organized by these resource identification number. Individual archaeological site maps are not included, because the location of such resources is protected from public disclosure under state and federal law.





#### Figure 1 Overview of Potentially Affected Archaeological Resources



### Figure 2 Overview of Potentially Affected Historic Built Resources





## Figure 3 Built Resource Site 106

February 2022





APRIL 2019

#### Figure 4 Built Resource Site 111





APRIL 2019

### Figure 5 Built Resource Site 141

February 2022





#### Figure 6 Built Resource Site 210





### Figure 7 Built Resource Site 304

February 2022





#### Figure 8 Built Resource Site 495





APRIL 2019

### Figure 9 Built Resource Site 497

February 2022





APRIL 2019

## Figure 10 Built Resource Site 522





### Figure 11 Built Resource Site 566





#### Figure 12 Built Resource Site 585





APRIL 2019

### Figure 13 Built Resource Site 1778 (500-kV Moss Landing-Metcalf Transmission Line)

February 2022







#### Figure 14 Built Resource Site 1778 (500-kV Tesla-Los Banos No. 1 and 500-kV Tracy-Los Banos Transmission Lines)





APRIL 2019

#### Figure 15 Built Resource Site 1805

February 2022





## Figure 16 Built Resource Site 1808





APRIL 2019

### Figure 17 Built Resource Site 1837

February 2022





#### Figure 18 Built Resource Site 1863





## Figure 19 B