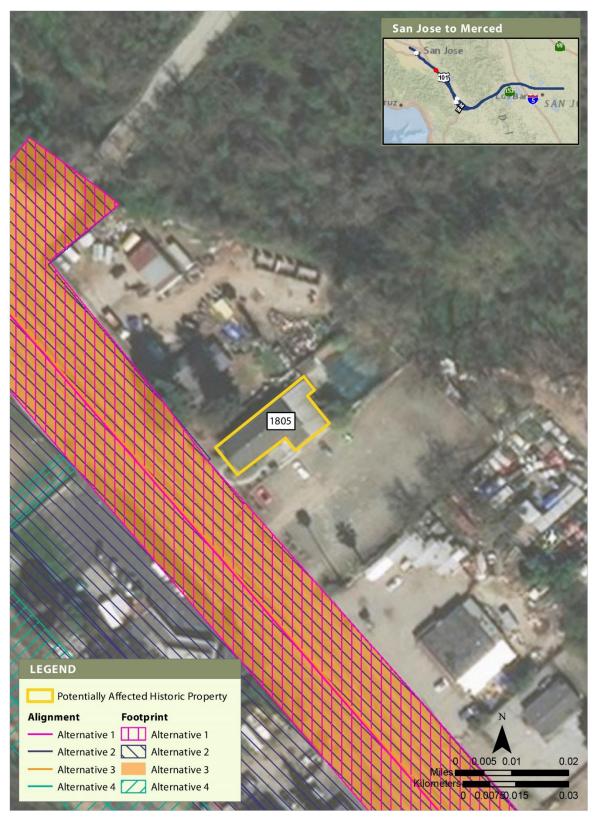

oric Built Resources





## Figure 3 Built Resource Site 106

February 2022





APRIL 2019

#### Figure 4 Built Resource Site 111





APRIL 2019

### Figure 5 Built Resource Site 141

February 2022





#### Figure 6 Built Resource Site 210





### Figure 7 Built Resource Site 304

February 2022





#### Figure 8 Built Resource Site 495





APRIL 2019

### Figure 9 Built Resource Site 497

February 2022





APRIL 2019

## Figure 10 Built Resource Site 522





### Figure 11 Built Resource Site 566





#### Figure 12 Built Resource Site 585





APRIL 2019

### Figure 13 Built Resource Site 1778 (500-kV Moss Landing-Metcalf Transmission Line)

February 2022







#### Figure 14 Built Resource Site 1778 (500-kV Tesla-Los Banos No. 1 and 500-kV Tracy-Los Banos Transmission Lines)





APRIL 2019

#### Figure 15 Built Resource Site 1805

February 2022





## Figure 16 Built Resource Site 1808





APRIL 2019

### Figure 17 Built Resource Site 1837

February 2022





#### Figure 18 Built Resource Site 1863





## Figure 19 Built Resource Site 1909

February 2022







Figure 20 Built Resource Site 2044





## Figure 21 Built Resource Site 2127

February 2022







APRIL 2019

## Figure 22 Built Resource Site 2194





APRIL 2019

## Figure 23 Built Resource Site 2363

February 2022





#### Figure 24 Built Resource Site 3001





#### Figure 25 Built Resource Site 3210





#### Figure 26 Built Resource Site 3291





APRIL 2019

## Figure 27 Built Resource Site 3395

California High-Speed Rail Authority

February 2022





#### Figure 28 Built Resource Site 3402