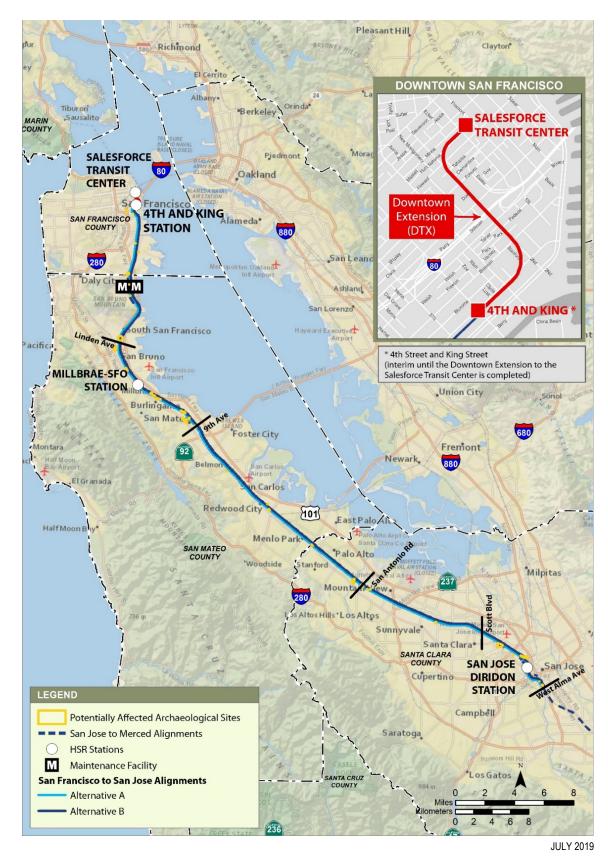

Figure 1 Overview of Potentially Affected Archaeological Resources

Figure 2 Overview of Potentially Affected Historic Built Resources

Figure 3 Built Resources, Alternatives A and B, Resource 01 (North)

Figure 4 Built Resources, Alternatives A and B, Resource 01 (South)