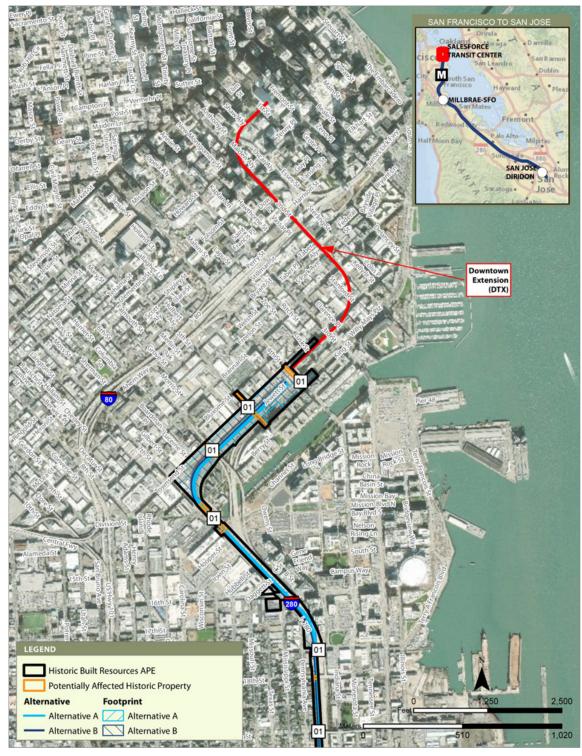

Figure 1 Overview of Potentially Affected Archaeological Resources

Figure 2 Overview of Potentially Affected Historic Built Resources

Figure 3 Built Resources, Alternatives A and B, Resource 01 (North)

Figure 4 Built Resources, Alternatives A and B, Resource 01 (South)