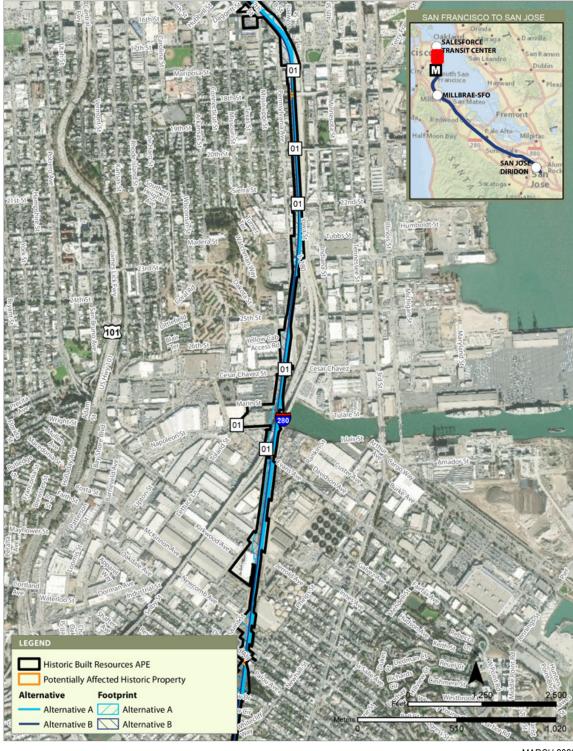

Figure 1 Overview of Potentially Affected Archaeological Resources

Figure 2 Overview of Potentially Affected Historic Built Resources

Figure 3 Built Resources, Alternatives A and B, Resource 01 (North)

Figure 4 Built Resources, Alternatives A and B, Resource 01 (South)