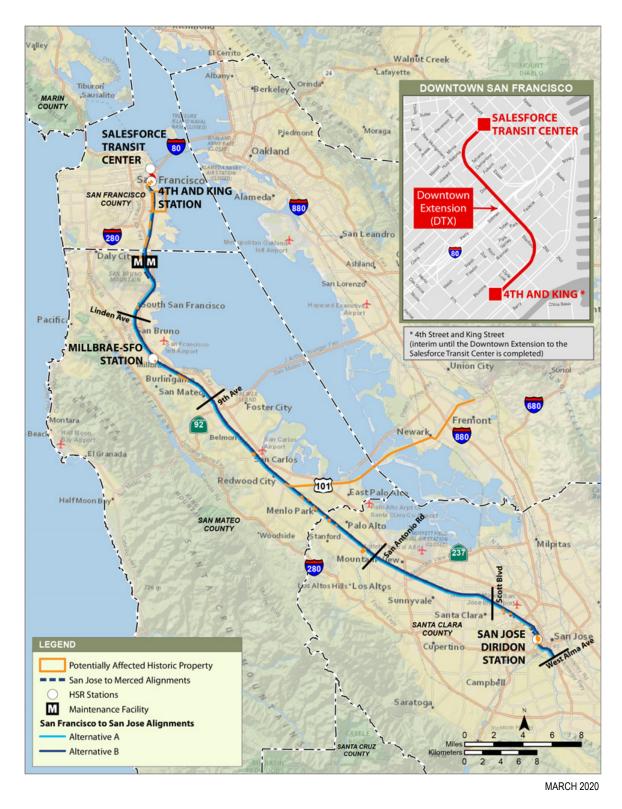

Figure 1 Overview of Potentially Affected Archaeological Resources

Figure 2 Overview of Potentially Affected Historic Built Resources

Figure 3 Built Resources, Alternatives A and B, Resource 01 (North)

Figure 4 Built Resources, Alternatives A and B, Resource 01 (South)