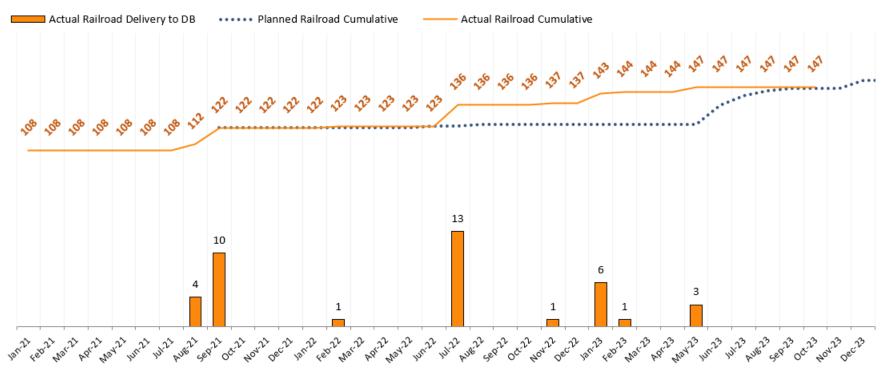

### CP 1-4 – Real Property/Right-of-Way (ROW) Railroad

#### CP 1-4 – Right-of-Way (ROW) Railroad Summary

| Construction Package | Total Needed Railroad Parcels | Total Railroad Parcels Delivered to Date | Remaining Railroad Parcels to be Delivered |  |
|----------------------|-------------------------------|------------------------------------------|--------------------------------------------|--|
|                      | October 31, 2023              | October 31, 2023                         | October 31, 2023                           |  |
| CP 1                 | 84                            | 64                                       | 20                                         |  |
| CP 2-3               | 58                            | 54                                       | 4                                          |  |
| CP 4                 | 29                            | 29                                       | 0                                          |  |
| Total                | 171                           | 147                                      | 24                                         |  |

#### CP 1-4 – Railroad Parcel Delivery to Design-Builder (DB) Summary

### **Executive Summary cont.**

- CP Construction Progress
  - » Structures 76 underway/construction complete (32 underway, 44 completed) compared to 93 structures total (82%). An increase of one from the previous period.
  - » Guideway 91 miles underway/construction complete (35 underway, 56 completed) compared to 119 miles total (76%). Two miles of guideway completed in October 2023.
- Utility Relocations Status
  - » Relocated: 1,179 (64%); In Progress: 337 (18%); Approved to Start: 0 (0%); Not Started: 320 (18%); Total: 1,836. A total of 18 relocated in October 2023. A sequence of activities must be completed to begin utility relocation work. These activities include environmental clearance, executed third-party agreement(s), design approval, construction work plans, pre-construction walkthroughs, acquisition of real property, and/or land right conveyances.
- CP Real Property/Right-of-Way (ROW)
  - » Total Parcels Delivered to Date 2,258 parcels compared to an estimated 2,295 parcels needed.
  - » Parcels Delivered to Design-Builder (DB) 12 parcels in October 2023. All 12 parcels were from CP 2-3.
  - » Total Railroad Parcels Delivered to Date 147 parcels delivered compared to an estimated 171 total railroad parcels needed.
  - » Railroad Parcels Delivered to Design-Builder Zero parcels in October 2023.