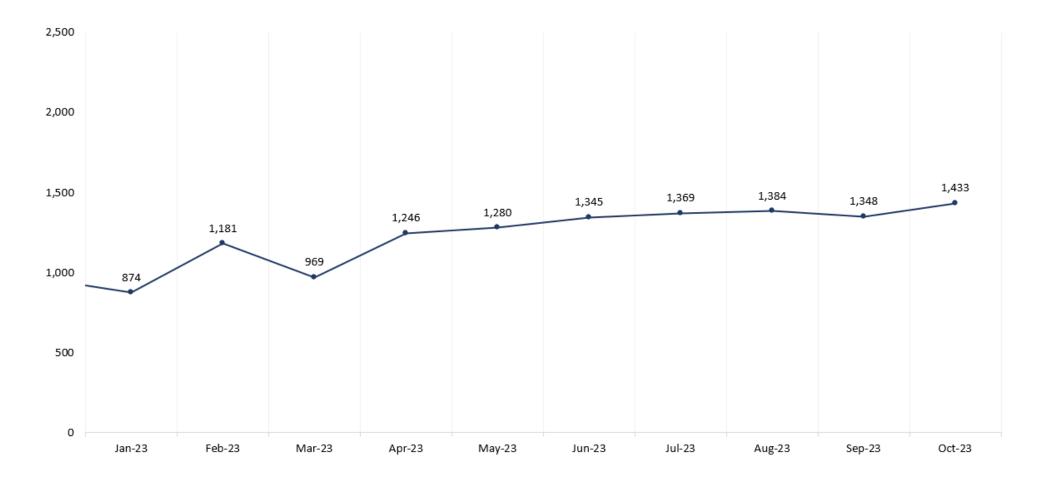

### CP Construction Labor

» October 2023, Average Daily Site Workers (by Week) – 1,433 workers. An increase of 85 workers from the previous period (1,348).

### **CP 1-4 – Construction Labor**

CP 1-4 – Monthly Construction Workforce Total – Actual (FTE)

----- Total CP 1-4