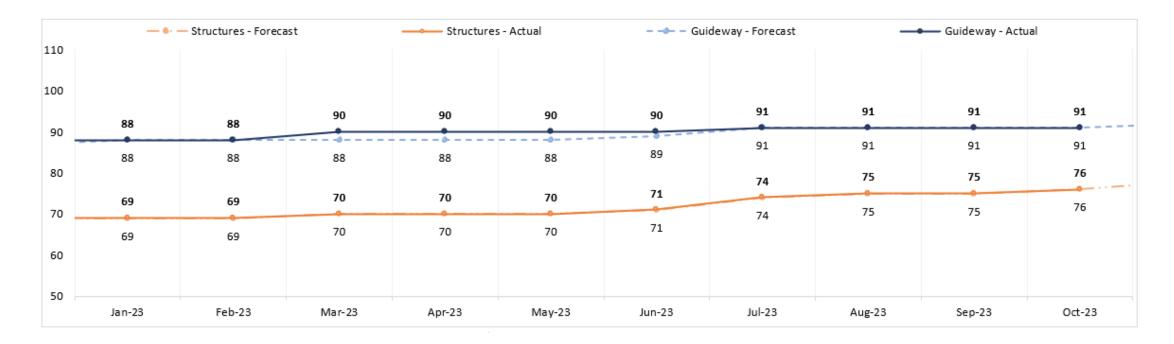

### **Executive Summary cont.**

- CP Construction Progress
  - » Structures 76 underway/construction complete (32 underway, 44 completed) compared to 93 structures total (82%). An increase of one from the previous period.
  - » Guideway 91 miles underway/construction complete (35 underway, 56 completed) compared to 119 miles total (76%). Two miles of guideway completed in October 2023.
- Utility Relocations Status
  - » Relocated: 1,179 (64%); In Progress: 337 (18%); Approved to Start: 0 (0%); Not Started: 320 (18%); Total: 1,836. A total of 18 relocated in October 2023. A sequence of activities must be completed to begin utility relocation work. These activities include environmental clearance, executed third-party agreement(s), design approval, construction work plans, pre-construction walkthroughs, acquisition of real property, and/or land right conveyances.
- CP Real Property/Right-of-Way (ROW)
  - » Total Parcels Delivered to Date 2,258 parcels compared to an estimated 2,295 parcels needed.
  - » Parcels Delivered to Design-Builder (DB) 12 parcels in October 2023. All 12 parcels were from CP 2-3.
  - » Total Railroad Parcels Delivered to Date 147 parcels delivered compared to an estimated 171 total railroad parcels needed.
  - » Railroad Parcels Delivered to Design-Builder Zero parcels in October 2023.

### **CP 1-4 – Construction Progress**

#### CP 1-4 Construction Progress to Completion – Forecast vs. Actual