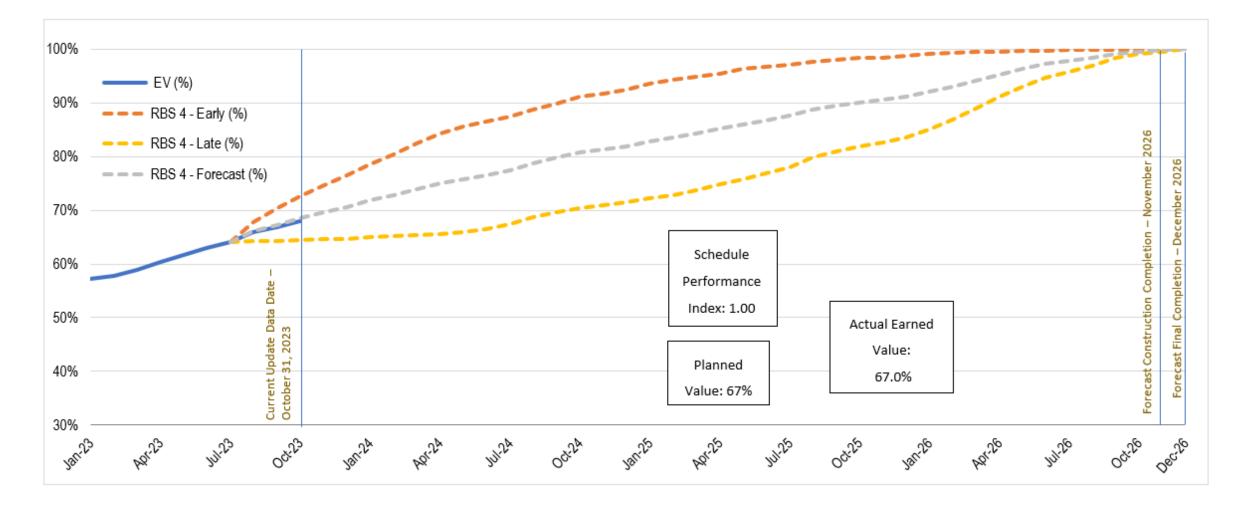

### **CP 4 – Earned Value**

#### CP 4 – Earned Value Summary (%)

100%

95%

90%