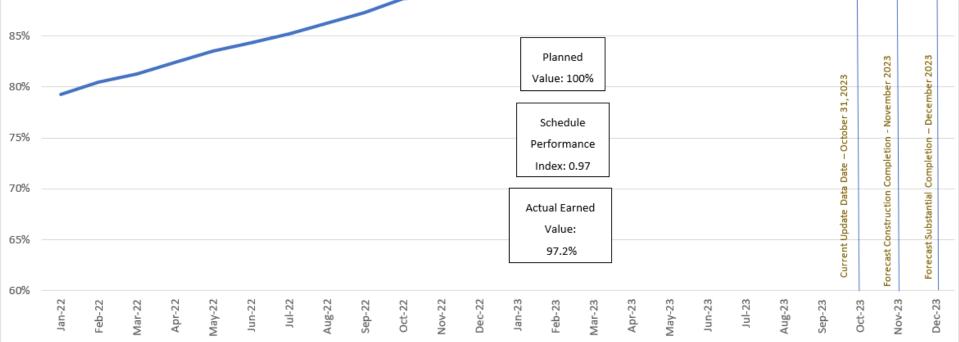

### **CP 4 – Earned Value**

#### CP 4 – Earned Value Summary (%)

100%

95%

90%