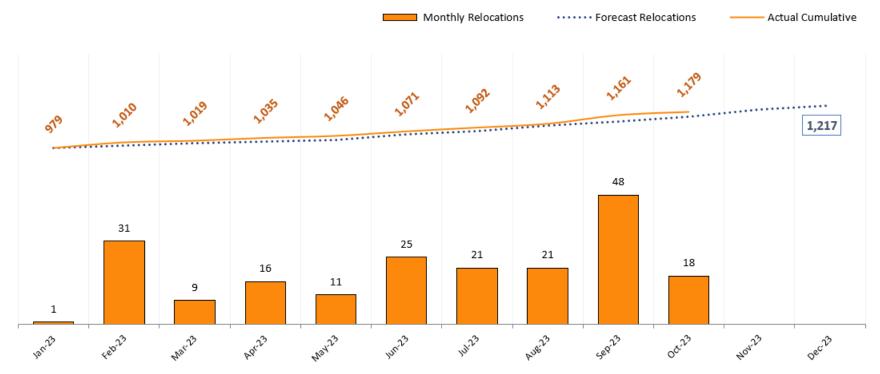

### **CP 1-4 – Utility Relocations**

#### CP 1-4 – Utility Relocation Summary

| Construction Package | Total Relocations<br>October 31, 2023 | Total Utilities Relocated to Date<br>October 31, 2023 | Remaining Utility Relocations<br>October 31, 2023 |
|----------------------|---------------------------------------|-------------------------------------------------------|---------------------------------------------------|
| CP 1                 | 992                                   | 564                                                   | 428                                               |
| CP 2-3               | 701                                   | 493                                                   | 208                                               |
| CP 4                 | 143                                   | 122                                                   | 21                                                |
| Total                | 1,836                                 | 1,179                                                 | 657                                               |

#### CP 1-4 – Utility Relocation Status Summary-Monthly

### **Executive Summary cont.**

- CP Construction Progress
  - » Structures 76 underway/construction complete (32 underway, 44 completed) compared to 93 structures total (82%). An increase of one from the previous period.
  - » Guideway 91 miles underway/construction complete (35 underway, 56 completed) compared to 119 miles total (76%). Two miles of guideway completed in October 2023.
- Utility Relocations Status
  - » Relocated: 1,179 (64%); In Progress: 337 (18%); Approved to Start: 0 (0%); Not Started: 320 (18%); Total: 1,836. A total of 18 relocated in October 2023. A sequence of activities must be completed to begin utility relocation work. These activities include environmental clearance, executed third-party agreement(s), design approval, construction work plans, pre-construction walkthroughs, acquisition of real property, and/or land right conveyances.
- CP Real Property/Right-of-Way (ROW)
  - » Total Parcels Delivered to Date 2,258 parcels compared to an estimated 2,295 parcels needed.
  - » Parcels Delivered to Design-Builder (DB) 12 parcels in October 2023. All 12 parcels were from CP 2-3.
  - » Total Railroad Parcels Delivered to Date 147 parcels delivered compared to an estimated 171 total railroad parcels needed.
  - » Railroad Parcels Delivered to Design-Builder Zero parcels in October 2023.