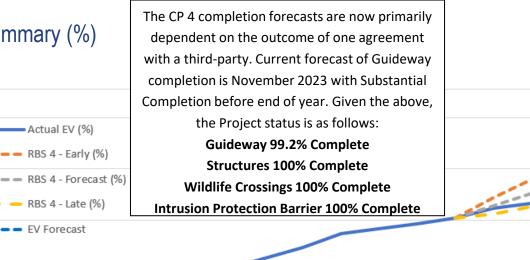

### **CP 4 – Earned Value**

#### CP 4 – Earned Value Summary (%)

100%

95%

90%