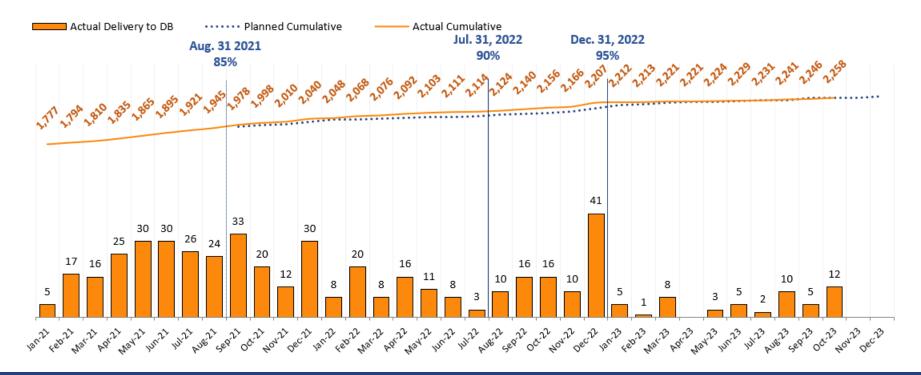

### CP 1-4 – Real Property/Right-of-Way (ROW)

#### CP 1-4 – Right-of-Way (ROW) Summary

| Construction Package | Total Needed Parcels | Total Parcels Delivered to Date | Remaining Parcels to be Delivered | Percentage Delivered |
|----------------------|----------------------|---------------------------------|-----------------------------------|----------------------|
|                      | October 31, 2023     | October 31, 2023                | October 31, 2023                  |                      |
| CP 1                 | 1,083                | 1,064                           | 19                                | 98%                  |
| CP 2-3               | 989                  | 971                             | 18                                | 98%                  |
| CP 4                 | 223                  | 223                             | 0                                 | 100%                 |
| Total                | 2,295                | 2,258                           | 37                                | 98%                  |

#### CP 1-4 – Parcel Delivery to Design-Builder (DB) Summary

### **Executive Summary cont.**

- CP Construction Progress
  - » Structures 76 underway/construction complete (32 underway, 44 completed) compared to 93 structures total (82%). An increase of one from the previous period.
  - » Guideway 91 miles underway/construction complete (35 underway, 56 completed) compared to 119 miles total (76%). Two miles of guideway completed in October 2023.
- Utility Relocations Status
  - » Relocated: 1,179 (64%); In Progress: 337 (18%); Approved to Start: 0 (0%); Not Started: 320 (18%); Total: 1,836. A total of 18 relocated in October 2023. A sequence of activities must be completed to begin utility relocation work. These activities include environmental clearance, executed third-party agreement(s), design approval, construction work plans, pre-construction walkthroughs, acquisition of real property, and/or land right conveyances.
- CP Real Property/Right-of-Way (ROW)
  - » Total Parcels Delivered to Date 2,258 parcels compared to an estimated 2,295 parcels needed.
  - » Parcels Delivered to Design-Builder (DB) 12 parcels in October 2023. All 12 parcels were from CP 2-3.
  - » Total Railroad Parcels Delivered to Date 147 parcels delivered compared to an estimated 171 total railroad parcels needed.
  - » Railroad Parcels Delivered to Design-Builder Zero parcels in October 2023.