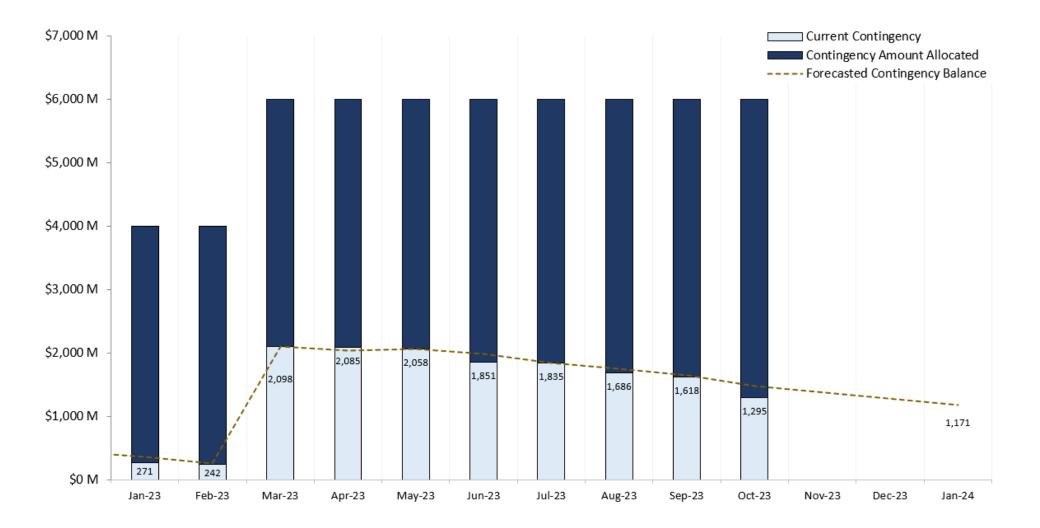

### • Construction Packages (CP) Design-Build Expenditures

- » October 2023 Expenditures totaled \$166.3M:
  - Construction Package 1 Expenditures totaled \$112.3M.
  - Construction Package 2-3 Expenditures totaled \$46.4M.
  - Construction Package 4 Expenditures totaled \$7.6M.
- Change Orders
  - » Executed Change Orders this period 16 for a total of \$250.4M.
- Risk Contingency
  - » Approved Contingency \$6,001.6M budgeted contract contingency. Contingency balance is \$1,294.8M as of data date.

### **CP 1-4 – Risk Contingency**

CP 1-4 – Risk Contingency Status (\$ Millions)