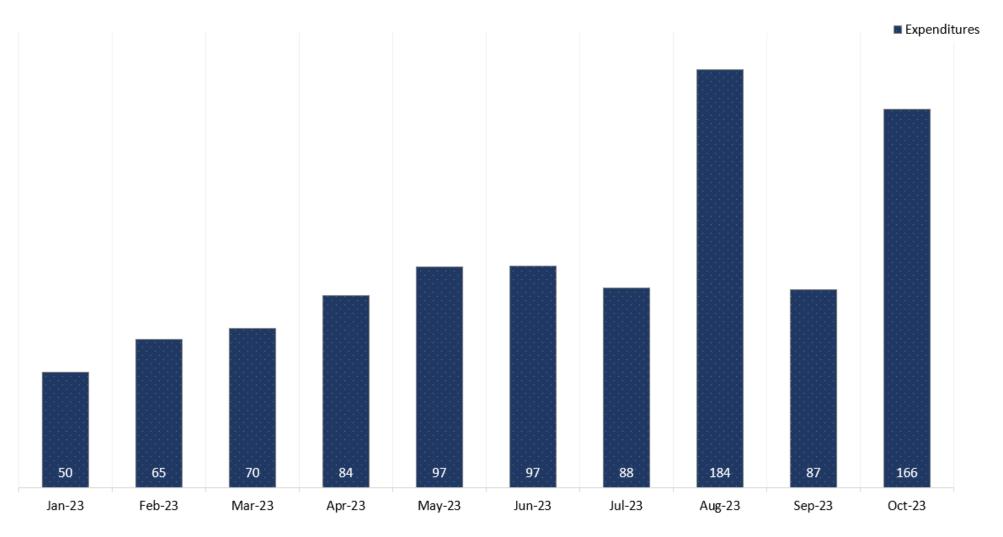

### • Construction Packages (CP) Design-Build Expenditures

- » October 2023 Expenditures totaled \$166.3M:
  - Construction Package 1 Expenditures totaled \$112.3M.
  - Construction Package 2-3 Expenditures totaled \$46.4M.
  - Construction Package 4 Expenditures totaled \$7.6M.
- Change Orders
  - » Executed Change Orders this period 16 for a total of \$250.4M.
- Risk Contingency
  - » Approved Contingency \$6,001.6M budgeted contract contingency. Contingency balance is \$1,294.8M as of data date.

### **CP 1-4 – Design-Build Expenditures**

CP 1-4 – Monthly Expenditures (\$ Millions)