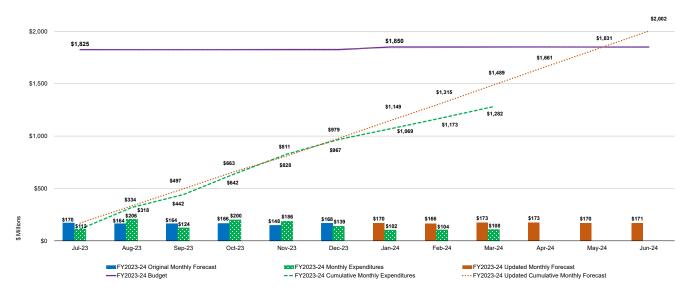

## Budget Summary FY2023-24

| FY2023-24                                             |              |                  |                            |                              |                                             |          |                                                           |                              |
|-------------------------------------------------------|--------------|------------------|----------------------------|------------------------------|---------------------------------------------|----------|-----------------------------------------------------------|------------------------------|
|                                                       | Notes        | Appropriation    | FY2023-24<br>Budget<br>(A) | March<br>Expenditures<br>(B) | FY2023-24<br>Expenditures<br>to Date<br>(C) | Expended | FY2023-24<br>Remaining<br>Budget Balance<br>(E) = (A - C) | FY2023-24<br>Forecast<br>(F) |
| Project Development                                   |              |                  |                            |                              |                                             |          |                                                           |                              |
| Bond Fund (Prop 1A) - Phase I                         |              | \$564,454,666    | \$0                        | \$0                          | \$0                                         | 0%       | \$0                                                       | \$0                          |
| Bond Fund (Prop 1A) - Phase II                        |              | \$42,382,713     | \$0                        | \$0                          | \$0                                         | 0%       | \$0                                                       | \$0                          |
| Cap and Trade                                         | 3, 27        | \$844,071,559    | \$162,646,637              | \$4,997,386                  | \$86,775,534                                | 53%      | \$75,871,103                                              | \$158,157,401                |
| Federal Trust Fund (ARRA)                             |              | \$465,585,896    | \$0                        | \$0                          | \$0                                         | 0%       | \$0                                                       | \$0                          |
| Federal Trust Fund (Brownfields EPA Grant)            |              | \$600,000        | \$0                        | \$0                          | \$0                                         | 0%       | \$0                                                       | \$0                          |
| Federal Trust Grant (RAISE Merced Extension)          | 6            | \$25,000,000     | \$6,998,457                | \$4,515,145                  | \$4,515,145                                 | 65%      | \$2,483,312                                               | \$13,385,319                 |
| Project Development TOTAL                             |              | \$1,942,094,834  | \$169,645,094              | \$9,512,531                  | \$91,290,679                                | 54%      | \$78,354,415                                              | \$171,542,720                |
| Construction                                          |              |                  |                            |                              |                                             |          |                                                           |                              |
| Bond Fund (Prop 1A)                                   | 6, 22        | \$6,809,076,000  | \$1,290,209,598            | \$82,439,002                 | \$918,568,421                               | 71%      | \$371,641,177                                             | \$1,576,906,749              |
| Cap and Trade                                         | 3, 6, 22, 27 | \$12,469,532,515 | \$183,959,412              | \$11,874,063                 | \$249,041,612                               | 135%     | (\$65,082,200)                                            | \$117,623,246                |
| Federal Trust Fund (ARRA)                             |              | \$2,086,970,335  | \$0                        | \$0                          | \$0                                         | 0%       | \$0                                                       | \$0                          |
| Federal Trust Fund (FY10)                             |              | \$928,620,000    | \$0                        | \$0                          | \$0                                         | 0%       | \$0                                                       | \$0                          |
| Federal Trust Grant (RAISE SR-46)                     |              | \$24,000,000     | \$0                        | \$0                          | \$0                                         | 0%       | \$0                                                       | \$0                          |
| Federal Trust Grant (Federal State Partnership)       | 27, 28       | \$3,073,600,000  | \$19,020,640               | \$0                          | \$0                                         | 0%       | \$19,020,640                                              | \$19,020,640                 |
| Federal Trust Grant (CRISI Shafter Grade Separations) | 27, 28       | \$201,946,942    | \$6,000,000                | \$0                          | \$0                                         | 0%       | \$6,000,000                                               | \$6,000,000                  |
| Federal Trust Grant (RAISE Fresno Historic Depot)     | 27           | \$20,000,000     | \$0                        | \$0                          | \$0                                         | 0%       | \$0                                                       | \$0                          |
| Federal Trust Grant (Corridor ID)                     | 27           | \$500,000        | \$0                        | \$0                          | \$0                                         | 0%       | \$0                                                       | \$0                          |
| Construction TOTAL                                    |              | \$25,614,245,792 | \$1,499,189,650            | \$94,313,065                 | \$1,167,610,033                             | 78%      | \$331,579,617                                             | \$1,719,550,635              |
| SUBTOTAL                                              |              | \$27,556,340,626 | \$1,668,834,744            | \$103,825,596                | \$1,258,900,712                             | 75%      | \$409,934,032                                             | \$1,891,093,355              |
|                                                       |              |                  |                            |                              |                                             |          |                                                           |                              |
| Bookend Projects (Local Assistance)                   |              |                  |                            |                              |                                             |          |                                                           |                              |
| Bond Fund (Prop 1A) - Phase I                         | 6            | \$1,100,000,000  | \$181,444,024              | \$4,502,019                  | \$22,725,782                                | 13%      | \$158,718,242                                             | \$111,063,908                |
| Cap and Trade                                         |              | \$197,943,401    | \$0                        | \$0                          | \$0                                         | 0%       | \$0                                                       | \$0                          |
| Bookend Projects TOTAL                                |              | \$1,297,943,401  | \$181,444,024              | \$4,502,019                  | \$22,725,782                                | 13%      | \$158,718,242                                             | \$111,063,908                |
| TOTAL                                                 | 1, 2         | \$28,854,284,027 | \$1,850,278,768            | \$108,327,615                | \$1,281,626,494                             | 69%      | \$568,652,274                                             | \$2,002,157,263              |

## FY2023-24 Forecast and Expenditures