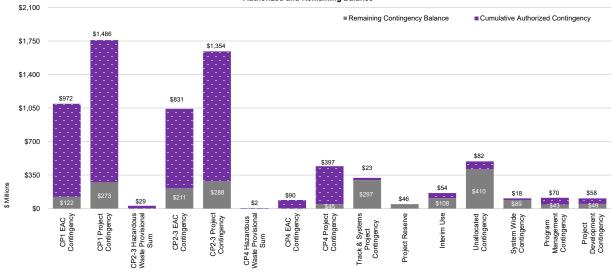

| \$5,392,621,154            | \$75,363,000   |                              |                              |

- 14 Allocated Contingency Budget is the total contingency since the May 2019 approval of the Program Baseline Budget.
- 15 Cumulative Authorized Contingency is the total amount of contingency transfers that have been executed, excluding current month HSR Governance Actions.
- 16 HSR Governance Actions Governance approvals which have been authorized during the current month.
- 27 The Board approved a new Expenditure Authorization of \$26.094B at the January 18, 2024 meeting.
- 29 Contingency associated with 2023 federal grant awards is not included above, and will be added after grant agreements are in place.

# Total Program Contingency Authorized and Remaining Balance