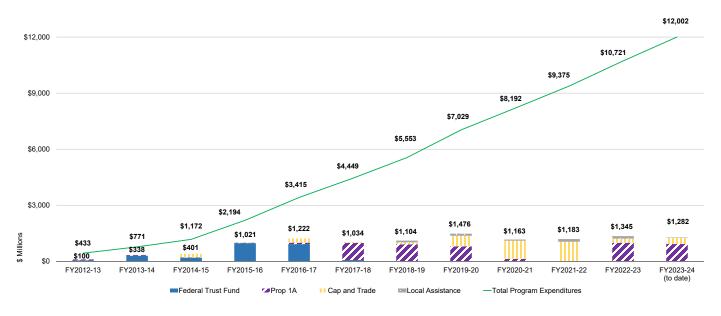

## Footnotes:

- 1 Total Program and FY2023-24 budgets support activities to advance Central Valley development and construction, Phase I planning, and Bookend Corridor projects. In addition, the FY2023-24 budget prioritizes the completion of the Federal scope for the ARRA and FY10 grants.
- 2 Expenditures reflect paid invoices, invoices received and processed but not yet paid, material estimated costs for work performed but not yet paid, and adjustments to set prior period estimated costs to actual.
- 3 The Appropriations for Cap and Trade includes previously appropriated funds, actual auction proceeds through February 2024, and an estimate of the Authority's share of the future Cap and Trade auction proceeds (through December 2030), which are estimated at \$1B annually for the purposes of this report through its continuous appropriation (SB-862 and AB-398).
- 6 This line reflects a FY2023-24 mid-year forecast adjustment. Any forecast exceeding the Fiscal Year Budget requires governance review and approval.
- 22 Current month expenditures are a result of an invoice paid out of Cap and Trade funding that was planned and accrued under Prop 1A funding. An expenditure correction will be processed to fund the invoice from Prop 1A. This adjustment will be a net-zero impact to expenditures to date.
- 27 The Board approved a new Expenditure Authorization of \$26.094B at the January 18, 2024 meeting.
- 28 FY2023-24 scope and budget augmented due to 2023 federal grant awards.