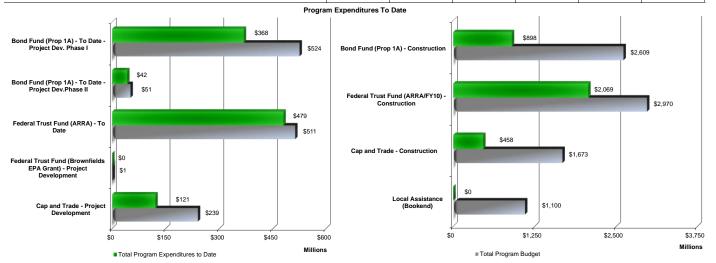

Status as of May 31, 2018

Percentage of Fiscal Year completed 92%

|                                                                  |                       | ĺ                 |                 | l l               | Total Program          |                           |                                    |                         |
|------------------------------------------------------------------|-----------------------|-------------------|-----------------|-------------------|------------------------|---------------------------|------------------------------------|-------------------------|
|                                                                  |                       |                   | Total Program   | FY2017-18 Monthly | Expenditures to        | % Budget                  |                                    |                         |
| Program to Date                                                  | Notes                 | Appropriation (A) | Budget<br>(B)   |                   | Date <sup>54</sup> (D) | Expended<br>(E) = (D / B) | Remaining Balance<br>(F) = (B - D) | Program Forecast<br>(G) |
| Bond Fund (Prop 1A) - To Date - Project Dev. Phase I             | 10                    | \$574,804,226     | \$523,604,206   | \$5,402,564       | \$367,735,621          | 70%                       | \$155,868,585                      | \$523,604,206           |
| Bond Fund (Prop 1A) - To Date - Project Dev.Phase II             | 10, 58                | \$0               | \$51,200,020    | \$85,601          | \$41,780,959           | 82%                       | \$9,419,061                        | \$51,697,315            |
| Federal Trust Fund (ARRA) - To Date                              | 2, 6, 73              | \$511,376,229     | \$511,376,229   | \$0               | \$478,579,680          | 94%                       | \$32,796,550                       | \$478,592,039           |
| Federal Trust Fund (Brownfields EPA Grant) - Project Development | 2                     | \$0               | \$600,000       | \$0               | \$0                    | 0%                        | \$600,000                          | \$600,000               |
| Cap and Trade - Project Development                              | 30, 73                | \$331,106,136     | \$239,486,079   | \$2,746,652       | \$120,787,337          | 50%                       | \$118,698,742                      | \$357,441,745           |
| PROJECT DEVELOPMENT SUBTOTAL                                     | 30, 58, 73            | \$1,417,286,591   | \$1,326,266,534 | \$8,234,816       | \$1,008,883,597        | 76%                       | \$317,382,938                      | \$1,411,935,304         |
| Bond Fund (Prop 1A) - Construction                               |                       | \$2,609,076,000   | \$2,609,076,000 | \$86,210,203      | \$897,772,588          | 34%                       | \$1,711,303,412                    | \$2,609,076,000         |
| Federal Trust Fund (ARRA/FY10) - Construction                    | 6, 73                 | \$3,042,514,289   | \$2,969,799,060 | (\$754)           | \$2,068,902,238        | 70%                       | \$900,896,822                      | \$3,002,583,251         |
| Cap and Trade - Construction                                     | 3, 40, 41, 73, 78     | \$2,024,553,291   | \$1,673,234,980 | \$379,605         | \$458,468,688          | 27%                       | \$1,214,766,291                    | \$1,626,341,887         |
| CONSTRUCTION SUBTOTAL                                            | 3, 40, 41, 78         | \$7,676,143,580   | \$7,252,110,040 | \$86,589,054      | \$3,425,143,515        | 47%                       | \$3,826,966,525                    | \$7,238,001,139         |
| Local Assistance (Bookend)                                       | 9                     | \$1,100,000,000   | \$1,100,000,000 | \$0               | \$0                    | 0%                        | \$1,100,000,000                    | \$1,100,000,000         |
| TOTAL                                                            | 3, 30, 40, 41, 58, 78 | \$10,193,430,171  | \$9,678,376,574 | \$94,823,870      | \$4,434,027,111        | 46%                       | \$5,244,349,463                    | \$9,749,936,443         |