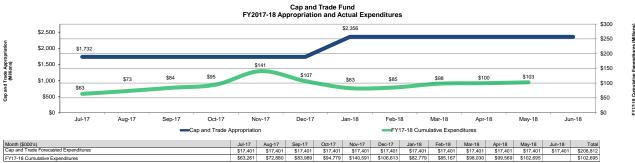

  Local Assistance (Bookend) budget includes amounts for Caltrain Peninsula Corridor Electrification Project (PCEP) and the Rosecrans/Marquardt project, as a result of approved Funding (d) plans. The Caltrain PEDEP is finalizing design and has started construction on the electrification project. Work for the Arcrans/Marquardt project is expected to start in the spring of 2018. Expenditures are anticipated by the end of the fiscal year.
- The appropriation amount for Phase II is included in Phase I.
- 6 Cumulative Cap and Trade forecasted expenditures include program to date expenditures through Jun-17 and FY2017-18 forecast.
- The Project Development Total Program forecast was increased by \$85.2M to capture the impact of updated Record of Decision schedules. The increase is State funded. The forecast assumes no changes to current project definition.
- This report reflects a Total Program technical budget adjustment of \$467,128,433 to the unallocated contingency budget (previously \$68,046,668) of the Central Valley Segment as first reported in Jul-17. This adjustment was needed to right-size the unallocated contingency budget to be consistent with the overall Phase I project's unallocated contingency percentage. Because the impact of this project budget adjustment will be realized over several fiscal years, the Authority's appropriation totals will increase with the proceeds received from future Cap and Trade auctions, under Health and Safety Code 39719(b)(2), to cover the adjustment. Sep-17 captured a \$109,312,922 reallocation from unallocated contingency to support Real Property Acquisition activities.
- 41 Total Program CP1 Third Party Contract Work budget increased by \$5.2M in anticipation of design reviews and construction for utility relocation. As first reported in Jun-18, the Total Program CP1 Third Party Contract Work forecast was increased by \$5.2M in anticipation of design reviews and construction for utility relocation.
- 54 Expenditures reflect paid invoices, invoices received and in process, and material estimated costs for work performed, not yet billed.
- As first reported in May-18, the Total Program and FY2017-18 Project Development Phase II Altamont Pass forecast increased by \$497.3K to capture the remaining costs for this fiscal year. Though expenditures exceed budget due to prior fiscal year costs, no further expenditures are expected during FY2017-18.
- 73 The Project Development Cap and Trade and Construction ARRA forecasts exceed their respective budgets due to the finalization of remaining Federal expenditures. The Total Program budget and forecast will be updated to reflect the impact of the final submission of ARRA expenditures to the FRA. Once updated, the Federal budget and forecast and the Cap and Trade budget and forecast will align within the respective Project Development and Construction line items.
- Total Program Rail Deliver Partner Phase I budget and forecast decreased by \$7.2M due to scope reduction.