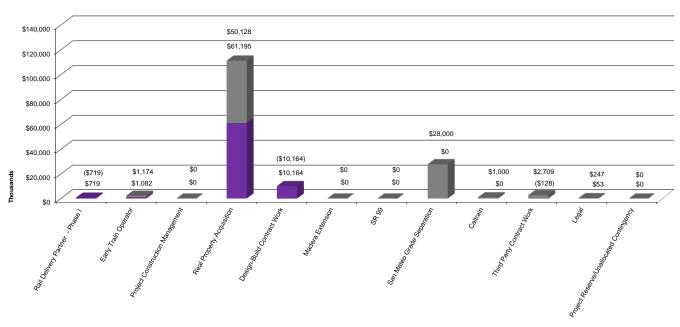

  As first reported in Jun-18, the FY2017-18 Legal forecast decreased by \$1.6M as a result of expenditures being behind plan.

- As first reported in Jun-18, the FY2017-18 budget is anticipated to be completed as planned.

  (IQA).

- forecast was increased by \$5.2M in anticipation of design reviews and construction for utility relocation.

  46 FY2017-18 Rail Deliver partner budget and forecast increased by \$5.2M to account for estimated expenditures for the remainder of the fiscal year. The budget increase was offset by a decrease of \$5.2M to CP1 Design-Build Contract Work resulting in a \$5.2M increase to Prop 1A Project Development total budget and a \$5.2M decrease to Prop 1A Construction total budget.

  48 FY2017-18 Rail Deliver Partner budget and forecast increased by \$5.2M to account for estimated expenditures for the remainder of the fiscal year. The budget increase was offset by a decrease of \$5.2M to CP1 Design-Build Contract Work resulting in a \$5.2M increase to Prop 1A Construction total budget.