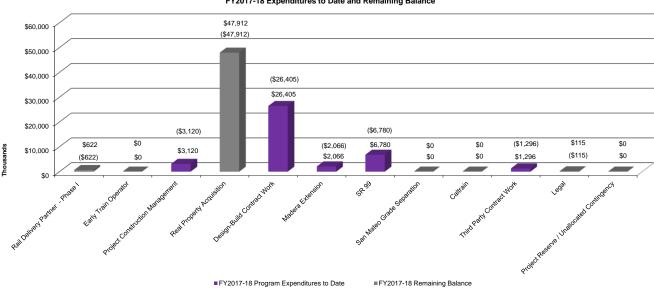

  FY2017-18 Rail Delivery Partner Phase I budget and forecast increased by \$7M to account for estimated expenditures for the remainder of the fiscal year. The budget increase was offset by a decrease of \$7M to CP1 Design-Build Contract Work resulting in a net zero change to total budget.
- 43 FY2017-18 Prop 1A Phase I Project Development expenditures are behind plan for Resource Agency, San Jose Merced, and Burbank Los Angeles.
- 44 As first reported in Jun-18, the FY2017-18 Prop 1A Project Development Phase I forecast decrease by a net \$5.3M as a result of a \$3.7M decrease to Resource Agency forecast and a \$1.6M decrease to Legal forecast. FY2017-18 Prop 1A Project Development Phase I forecast decrease by a net \$5.3M as a result of a \$3.7M decrease to Resource Agency forecast and a \$1.6M decrease to Legal forecast. FY2017-18 Prop 1A Project Development Phase I forecast decreases to Py a net \$5.3M as a result of a \$3.7M decrease to Resource Agency forecast and a \$1.6M decrease to Legal forecast. FY2017-18 Prop 1A Project Development Phase I forecast decrease to Py a net \$5.3M as a result of a \$3.7M decrease to Resource Agency forecast and a \$1.6M decrease to Legal forecast. FY2017-18 Prop 1A Project Development Phase I forecast decrease to Py a net \$5.3M as a result of a \$3.7M decrease to Resource Agency forecast and a \$1.6M decrease to Legal forecast. FY2017-18 Prop 1A Project Development Phase I forecast decrease to Py a net \$5.3M as a result of a \$3.7M decrease to Resource Agency forecast and a \$1.6M decrease to Legal forecast. FY2017-18 Prop 1A Project Development Phase I forecast decrease to Py a net \$5.3M as a result of a \$3.7M decrease to Resource Agency forecast and a \$1.6M decrease to Legal forecast. FY2017-18 Prop 1A Project Development Phase I forecast decrease to Py a py a \$1.5M decrease to Py Work resulting in a \$5.2M increase to Prop 1A Project Development total budget and a \$5.2M decrease to Prop 1A Construction total budget.

- <sup>4</sup> The FY2017-18 budget supports activities reflected within the 2016 Business Plan and is based on a prioritization of executed contracts necessary for Central Valley development and construction, Silicon Valley to Central Valley segment planning, and Bookend Corridor project construction. In addition, the FY2017-18 budget prioritizes work related to completing the scope within the ARRA and FY10 grants.
- 17 Resource Agency budget and forecast includes financial advisors and federal contracts, which are funded with Cap and Trade.
- 26 Though FY2017-18 Locally Generated Alternative (LGA) expenditures are behind plan, draft EIR/EIS public review is complete. Public comments are advancing to final EIR/EIS.
- 31 Cap and Trade expenditures are behind plan and reflect prioritization of Prop 1A fund use.
- 37 Rail Delivery Partner Cap and Trade expenditures are 100% of budget as remaining budget and forecast is funded with Prop 1A.
- 54 Expenditures reflect paid invoices, invoices received and in process, and material estimated costs for work performed, not yet billed.
- <sup>56</sup> Budget for this line item is funded with Prop 1A funds.
- 89 FY2017-18 Bakersfield Palmdale expenditures are behind plan pending Preliminary Preferred Alternative (PPA) recommendations in support of obtaining Record of Decision.
- 70 As first reported in Jun-18, the FY2017-18 Bakersfield Palmdale budget decreased by \$4.8M to reflect schedule extensions associated with the environmental documentation review process.
- 72 As first reported in Jun-18, the FY2017-18 Cap and Trade Resource Agency forecast decreased by \$1M due to schedule adjustments.

■ FY2017-18 Program Expenditures to Date

■ FY2017-18 Remaining Balance

Status as of May 31, 2018

Percentage of Fiscal Year completed 92%

- 4 The FY2017-18 budget supports activities reflected within the 2016 Business Plan and is based on a prioritization of executed contracts necessary for Central Valley development and construction, Silicon Valley to Central Valley segment planning, and Bookend Corridor project construction. In addition, the FY2017-18 budget prioritizes work related to completing the scope within the ARRA and FY10 grants
- 8 As first reported in Jun-18, the FY2017-18 Local Assistance forecast decreased by \$100M due to schedule changes.
- 9 Local Assistance (Bookend) budget includes amounts for Caltrain Peninsula Corridor Electrification Project (PCEP) and the Rosecrans/Marquardt project, as a result of approved Funding (d) plans. The Caltrain PCEP is finalizing design and has started construction on the electrification project. Work for the Rosecrans/Marquardt project is expected to start in the spring of 2018.
- Expenditures are anticipated by the end of the fiscal year.