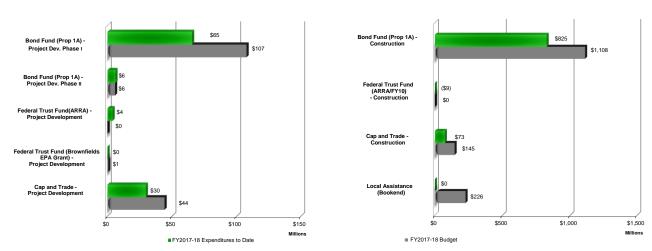

Status as of May 31, 2018 Percentage of Fiscal Year completed 92%

|                                                                  |                                    | Daug              | or Guillian,              |                        |                              |                           |                               |                 |
|------------------------------------------------------------------|------------------------------------|-------------------|---------------------------|------------------------|------------------------------|---------------------------|-------------------------------|-----------------|
|                                                                  |                                    |                   |                           | FY2017-18 Monthly      | FY2017-18<br>Expenditures to | % Budget                  | FY2017-18<br>Remaining Budget |                 |
| FY2017-18                                                        | Notes                              | Appropriation (A) | FY2017-18 Budget<br>4 (B) | Expenditures<br>54 (C) | Date<br>54 (D)               | Expended<br>(E) = (D / B) |                               |                 |
| Bond Fund (Prop 1A) - Project Dev. Phase I                       | 10, 43, 44, 49, 99                 | \$574,804,226     | \$107,450,046             | \$5,402,564            | \$65,323,866                 | 61%                       | \$42,126,180                  | \$102,935,855   |
| Bond Fund (Prop 1A) - Project Dev. Phase II                      | 10, 58                             | \$0               | \$5,845,295               | \$85,601               | \$6,117,189                  | 105%                      | (\$271,893)                   | \$6,342,590     |
| Federal Trust Fund (ARRA) - Project Development                  | 2, 6                               | \$511,376,229     | \$0                       | \$0                    | \$3,907,492                  | 0%                        | (\$3,907,492)                 | \$0             |
| Federal Trust Fund (Brownfields EPA Grant) - Project Development | 2                                  | \$0               | \$600,000                 | \$0                    | \$0                          | 0%                        | \$600,000                     | \$600,000       |
| Cap and Trade - Project Development                              | 26, 69, 70, 72                     | \$331,106,136     | \$44,092,199              | \$2,746,652            | \$29,609,469                 | 67%                       | \$14,482,730                  | \$43,092,199    |
| PROJECT DEVELOPMENT SUBTOTAL                                     | 26, 43, 44, 49, 58, 69, 70, 72, 99 | \$1,417,286,591   | \$157,987,540             | \$8,234,816            | \$104,958,016                | 66%                       | \$53,029,524                  | \$152,970,644   |
| Bond Fund (Prop 1A) - Construction                               | 19, 36, 49, 86, 88, 92, 98         | \$2,609,076,000   | \$1,108,129,316           | \$86,210,203           | \$824,605,817                | 74%                       | \$283,523,499                 | \$1,058,629,918 |
| Federal Trust Fund (ARRA/FY10) - Construction                    | 6                                  | \$3,042,514,289   | \$0                       | (\$754)                | (\$8,981,806)                | 0%                        | \$8,981,806                   | \$0             |
| Cap and Trade - Construction                                     | 15, 28, 29                         | \$2,024,553,291   | \$145,459,500             | \$379,605              | \$73,085,548                 | 50%                       | \$72,373,952                  | \$165,724,508   |
| CONSTRUCTION SUBTOTAL                                            | 15, 28, 29, 36, 49, 88, 92, 98     | \$7,676,143,580   | \$1,253,588,816           | \$86,589,054           | \$888,709,559                | 71%                       | \$364,879,257                 | \$1,224,354,427 |
| Local Assistance (Bookend)                                       | 8,9                                | \$1,100,000,000   | \$226,107,173             | \$0                    | \$0                          | 0%                        | \$226,107,173                 | \$126,107,173   |
| TOTAL                                                            | 100                                | \$10,193,430,171  | \$1,637,683,529           | \$94,823,870           | \$993,667,575                | 61%                       | \$644,015,954                 | \$1,503,432,243 |