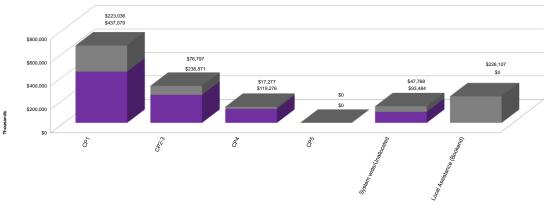

Status as of May 31, 2018

Percentage of Fiscal Year completed 92%

|                                                                  |                       | ĺ                 |                 | l l               | Total Program          |                           |                                    |                         |
|------------------------------------------------------------------|-----------------------|-------------------|-----------------|-------------------|------------------------|---------------------------|------------------------------------|-------------------------|
|                                                                  |                       |                   | Total Program   | FY2017-18 Monthly | Expenditures to        | % Budget                  |                                    |                         |
| Program to Date                                                  | Notes                 | Appropriation (A) | Budget<br>(B)   |                   | Date <sup>54</sup> (D) | Expended<br>(E) = (D / B) | Remaining Balance<br>(F) = (B - D) | Program Forecast<br>(G) |
| Bond Fund (Prop 1A) - To Date - Project Dev. Phase I             | 10                    | \$574,804,226     | \$523,604,206   | \$5,402,564       | \$367,735,621          | 70%                       | \$155,868,585                      | \$523,604,206           |
| Bond Fund (Prop 1A) - To Date - Project Dev.Phase II             | 10, 58                | \$0               | \$51,200,020    | \$85,601          | \$41,780,959           | 82%                       | \$9,419,061                        | \$51,697,315            |
| Federal Trust Fund (ARRA) - To Date                              | 2, 6, 73              | \$511,376,229     | \$511,376,229   | \$0               | \$478,579,680          | 94%                       | \$32,796,550                       | \$478,592,039           |
| Federal Trust Fund (Brownfields EPA Grant) - Project Development | 2                     | \$0               | \$600,000       | \$0               | \$0                    | 0%                        | \$600,000                          | \$600,000               |
| Cap and Trade - Project Development                              | 30, 73                | \$331,106,136     | \$239,486,079   | \$2,746,652       | \$120,787,337          | 50%                       | \$118,698,742                      | \$357,441,745           |
| PROJECT DEVELOPMENT SUBTOTAL                                     | 30, 58, 73            | \$1,417,286,591   | \$1,326,266,534 | \$8,234,816       | \$1,008,883,597        | 76%                       | \$317,382,938                      | \$1,411,935,304         |
| Bond Fund (Prop 1A) - Construction                               |                       | \$2,609,076,000   | \$2,609,076,000 | \$86,210,203      | \$897,772,588          | 34%                       | \$1,711,303,412                    | \$2,609,076,000         |
| Federal Trust Fund (ARRA/FY10) - Construction                    | 6, 73                 | \$3,042,514,289   | \$2,969,799,060 | (\$754)           | \$2,068,902,238        | 70%                       | \$900,896,822                      | \$3,002,583,251         |
| Cap and Trade - Construction                                     | 3, 40, 41, 73, 78     | \$2,024,553,291   | \$1,673,234,980 | \$379,605         | \$458,468,688          | 27%                       | \$1,214,766,291                    | \$1,626,341,887         |
| CONSTRUCTION SUBTOTAL                                            | 3, 40, 41, 78         | \$7,676,143,580   | \$7,252,110,040 | \$86,589,054      | \$3,425,143,515        | 47%                       | \$3,826,966,525                    | \$7,238,001,139         |
| Local Assistance (Bookend)                                       | 9                     | \$1,100,000,000   | \$1,100,000,000 | \$0               | \$0                    | 0%                        | \$1,100,000,000                    | \$1,100,000,000         |
| TOTAL                                                            | 3, 30, 40, 41, 58, 78 | \$10,193,430,171  | \$9,678,376,574 | \$94,823,870      | \$4,434,027,111        | 46%                       | \$5,244,349,463                    | \$9,749,936,443         |