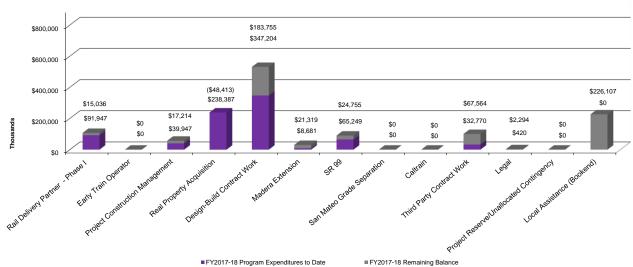

# **Project Development - State and Federal Funds**

Percentage of Fiscal Year completed 92%

|                                     |       |                 |                 |                        | Total Program   |               |                  |                  |
|-------------------------------------|-------|-----------------|-----------------|------------------------|-----------------|---------------|------------------|------------------|
|                                     |       |                 | Total Program   | FY2017-18 Monthly      | Expenditures to | % Budget      | Remaining Budget |                  |
| Program Total                       | Notes | Appropriation   | Budget          | Expenditures<br>54 (C) | Date<br>54 (D)  | Expended      | Balance          | Program Forecast |
|                                     |       | (A)             | (B)             | - (C)                  | - · (D)         | (E) = (D / B) | (F) = (B - D)    | (G)              |
| Phase I                             |       |                 |                 |                        |                 |               |                  |                  |
| San Francisco - San Jose            | 30    |                 | \$61,951,142    | \$754,250              | \$60,153,209    | 97%           | \$1,797,933      | \$75,466,479     |
| San Jose - Merced                   | 30    |                 | \$122,768,574   | \$687,200              | \$95,405,176    | 78%           | \$27,363,398     | \$134,457,440    |
| Merced - Fresno                     | 57    |                 | \$77,613,587    | \$0                    | \$64,656,479    | 83%           | \$12,957,108     | \$77,613,587     |
| Fresno - Bakersfield                |       |                 | \$150,612,479   | \$98,772               | \$125,820,528   | 84%           | \$24,791,951     | \$150,612,479    |
| Bakersfield - Palmdale              | 30    |                 | \$79,540,069    | \$369,133              | \$61,505,030    | 77%           | \$18,035,039     | \$90,640,134     |
| Locally Generated Alternative (LGA) | 30    |                 | \$25,040,806    | \$134,036              | \$8,638,866     | 34%           | \$16,401,940     | \$27,749,253     |
| Palmdale - Burbank                  | 30    |                 | \$136,219,276   | \$961,752              | \$121,458,855   | 89%           | \$14,760,421     | \$154,072,547    |
| Burbank - Los Angeles               | 30    |                 | \$21,093,171    | \$82,280               | \$11,473,039    | 54%           | \$9,620,132      | \$30,862,148     |
| Los Angeles - Anaheim               | 30    |                 | \$72,657,779    | \$293,105              | \$60,353,895    | 83%           | \$12,303,884     | \$87,593,894     |
| Central Valley Wye                  | 30    |                 | \$49,725,423    | \$49,492               | \$29,216,818    | 59%           | \$20,508,605     | \$53,325,820     |
| Resource Agency                     | 17    |                 | \$191,972,710   | \$2,485,891            | \$111,024,332   | 58%           | \$80,948,378     | \$191,972,710    |
| Legal                               |       |                 | \$49,600,541    | \$247,979              | \$12,282,213    | 25%           | \$37,318,328     | \$49,600,541     |
| SCI/SAP                             |       |                 | \$21,212,535    | \$0                    | \$4,176,122     | 20%           | \$17,036,413     | \$21,212,535     |
| SWCAP                               | 61    |                 | \$677,872       | \$0                    | \$677,872       | 100%          | \$0              | \$677,872        |
| Heavy Maintenance Facility          | 25    |                 | \$5,854,550     | \$0                    | \$0             | 0%            | \$5,854,550      | \$5,854,550      |
| NorCal Interconnections             | 25    |                 | \$2,000,000     | \$0                    | \$0             | 0%            | \$2,000,000      | \$2,000,000      |
| Rail Delivery Partner               |       |                 | \$206,526,001   | \$1,985,326            | \$200,260,202   | 97%           | \$6,265,799      | \$206,526,001    |
| Phase I TOTAL                       | 30    |                 | \$1,275,066,514 | \$8,149,215            | \$967,102,637   | 76%           | \$307,963,877    | \$1,360,237,989  |
| Phase II                            |       |                 |                 |                        |                 |               |                  |                  |
| Sacramento - Merced                 | 25    |                 | \$14,152,998    | \$0                    | \$7,261,396     | 51%           | \$6,891,602      | \$14,152,998     |
| Altamont Pass                       | 58    |                 | \$24,874,377    | \$0                    | \$25,371,672    | 102%          | (\$497,294)      | \$25,371,672     |
| Los Angeles - San Diego             |       |                 | \$9,794,094     | \$85,601               | \$9,147,025     | 93%           | \$647,069        | \$9,794,094      |
| Resource Agency                     | 25    |                 | \$2,377,684     | \$0                    | \$0             | 0%            | \$2,377,684      | \$2,377,684      |
| Rail Delivery Partner - Phase II    | 61    |                 | \$867           | \$0                    | \$867           | 100%          | \$0              | \$867            |
| Phase II TOTAL                      | 58    |                 | \$51,200,020    | \$85,601               | \$41,780,960    | 82%           | \$9,419,060      | \$51,697,315     |
| TOTAL                               | 30    | \$1,417,286,591 | \$1,326,266,534 | \$8,234,816            | \$1,008,883,597 | 76%           | \$317,382,938    | \$1,411,935,304  |

  28 As first reported in Jun-18, the FY2017-18 Design-Build Contract Work budget decreased by a net \$8.6M (CP1 (\$4.2M), CP2-3 (\$810K), CP4 (\$3.5M)) due to schedule changes.

- 86 FY2017-18 Third Party Contract Work expenditures are behind plan primarily due to delayed invoicing.
  89 Total Program Real Property Acquisition forecast exceeds budget by \$116M (CP1 \$30.4M, CP2-3 \$42.6M, and CP4 \$43M) due to anticipated increases in costs related to acquisition, mitigation, and the eminent domain process.

- 4 The FY2017-18 budget supports activities reflected within the 2016 Business Plan and is based on a prioritization of executed contracts necessary for Central Valley development and construction, Silicon Valley to Central Valley segment planning, and Bookend Corridor project construction. In addition, the FY2017-18 budget prioritizes work related to completing the scope within the ARRA and FY10 grants
- 8 As first reported in Jun-18, the FY2017-18 Local Assistance forecast decreased by \$100M due to schedule changes.
- 9 Local Assistance (Bookend) budget includes amounts for Caltrain Peninsula Corridor Electrification Project (PCEP) and the Rosecrans/Marquardt project, as a result of approved Funding (d) plans. The Caltrain PCEP is finalizing design and has started construction on the electrification project. Work for the Rosecrans/Marquardt project is expected to start in the spring of 2018.
- Expenditures are anticipated by the end of the fiscal year.

- As first reported in Mar-18, the Construction Total Program forecast reflects a \$500K increase to Legal activities.

  Within the Project Reserve/Unallocated Contingency line item, the Project Reserve budget is \$46.3M. Project Reserve funds are established to address risks of overruns of program objectives. Drawdowns of this account must be authorized by the Chief Operating Officer.
- 101 Rail Delivery Partner budget is specific to Central Valley Construction (not total contract value) and as workplans are approved the budget will be updated.

# Central Valley Plan Construction Package with Contingency State and Federal Funds Program Total

| Section   Notes   Bulance   Bulance   Contingency   Bulance   Contingency   Bulance   Contingency                                                                                                                                                                                                                                                                                                                               | Program Total                                                                                                                                                                                                                                                                                                                                                                                                                                                                                                                                                                                                                                                                                                                                                                                                                                                                                                                                                                                                                                                                                                                                                                                                                                                                                                                                                                                                                                                                                                                                                                                                                                                                                                                                                                                                                                                                                                                                                                                                                                                                                                                  | Total Program | Total Program   |                   | Decrease        | Remaining                           | % Remaining   |                 |                |
|-----------------------------------------------------------------------------------------------------------------------------------------------------------------------------------------------------------------------------------------------------------------------------------------------------------------------------------------------------------------------------------------------------------------------------------------------------------------------------------------------------------------------------------------------------------------------------------------------------------------------------------------------------------------------------------------------------------------------------------------------------------------------------------------------------------------------------------------------------------------------------------------------------------------------------------------------------------------------------------------------------------------------------------------------------------------------------------------------------------------------------------------------------------------------------------------------------------------------------------------------------------------------------------------------------------------------------------------------------------------------------------------------------------------------------------------------------------------------------------------------------------------------------------------------------------------------------------------------------------------------------------------------------------------------------------------------------------------------------------------------------------------------------------------------------------------------------------------------------------------------------------------------------------------------------------------------------------------------------------------------------------------------------------------------------------------------------------------------------------------------------------------------------------------------------------------------------------------------------------------------------------------------------------------------------------------------------------------------------------------------------------------------------------------------------------------------------------|--------------------------------------------------------------------------------------------------------------------------------------------------------------------------------------------------------------------------------------------------------------------------------------------------------------------------------------------------------------------------------------------------------------------------------------------------------------------------------------------------------------------------------------------------------------------------------------------------------------------------------------------------------------------------------------------------------------------------------------------------------------------------------------------------------------------------------------------------------------------------------------------------------------------------------------------------------------------------------------------------------------------------------------------------------------------------------------------------------------------------------------------------------------------------------------------------------------------------------------------------------------------------------------------------------------------------------------------------------------------------------------------------------------------------------------------------------------------------------------------------------------------------------------------------------------------------------------------------------------------------------------------------------------------------------------------------------------------------------------------------------------------------------------------------------------------------------------------------------------------------------------------------------------------------------------------------------------------------------------------------------------------------------------------------------------------------------------------------------------------------------|---------------|-----------------|-------------------|-----------------|-------------------------------------|---------------|-----------------|----------------|
| CP   CP   Policy-Build Contract Work                                                                                                                                                                                                                                                                                                                                                                                                                                                                                                                                                                                                                                                                                                                                                                                                                                                                                                                                                                                                                                                                                                                                                                                                                                                                                                                                                                                                                                                                                                                                                                                                                                                                                                                                                                                                                                                                                                                                                                                                                                                                                                                                                                                                                                                                                                                                                                                                                      |                                                                                                                                                                                                                                                                                                                                                                                                                                                                                                                                                                                                                                                                                                                                                                                                                                                                                                                                                                                                                                                                                                                                                                                                                                                                                                                                                                                                                                                                                                                                                                                                                                                                                                                                                                                                                                                                                                                                                                                                                                                                                                                                |               | Total Program   | Expenditures      | Remaining       | Contingency                         | in Current    | Contingency     | of Contingency |
| Design-Build Contract Work   1, 5, 24   \$1,362,862,194   \$754,486,388   \$588,386,825   \$5   \$5   \$5   \$5   \$5   \$5   \$5                                                                                                                                                                                                                                                                                                                                                                                                                                                                                                                                                                                                                                                                                                                                                                                                                                                                                                                                                                                                                                                                                                                                                                                                                                                                                                                                                                                                                                                                                                                                                                                                                                                                                                                                                                                                                                                                                                                                                                                                                                                                                                                                                                                                                                                                                                                         | Sections                                                                                                                                                                                                                                                                                                                                                                                                                                                                                                                                                                                                                                                                                                                                                                                                                                                                                                                                                                                                                                                                                                                                                                                                                                                                                                                                                                                                                                                                                                                                                                                                                                                                                                                                                                                                                                                                                                                                                                                                                                                                                                                       | Notes         | Budget          | to Date           | Balance         | Balance                             | Contingency   | Balance         | Balance        |
| Design-Build Contract Work   1, 5, 24   \$1,53,288,2194   \$73,564,963,968   \$588,968,625   \$0   \$0   \$0   \$0   \$0   \$0   \$0   \$                                                                                                                                                                                                                                                                                                                                                                                                                                                                                                                                                                                                                                                                                                                                                                                                                                                                                                                                                                                                                                                                                                                                                                                                                                                                                                                                                                                                                                                                                                                                                                                                                                                                                                                                                                                                                                                                                                                                                                                                                                                                                                                                                                                                                                                                                                                 |                                                                                                                                                                                                                                                                                                                                                                                                                                                                                                                                                                                                                                                                                                                                                                                                                                                                                                                                                                                                                                                                                                                                                                                                                                                                                                                                                                                                                                                                                                                                                                                                                                                                                                                                                                                                                                                                                                                                                                                                                                                                                                                                |               | (A)             | <sup>54</sup> (B) | (C) = (A - B)   | <sup>33</sup> (D)                   | (E)           | (F) = (D - E)   | (G) = (F / D)  |
| Madem Extension                                                                                                                                                                                                                                                                                                                                                                                                                                                                                                                                                                                                                                                                                                                                                                                                                                                                                                                                                                                                                                                                                                                                                                                                                                                                                                                                                                                                                                                                                                                                                                                                                                                                                                                                                                                                                                                                                                                                                                                                                                                                                                                                                                                                                                                                                                                                                                                                                                           | CP1                                                                                                                                                                                                                                                                                                                                                                                                                                                                                                                                                                                                                                                                                                                                                                                                                                                                                                                                                                                                                                                                                                                                                                                                                                                                                                                                                                                                                                                                                                                                                                                                                                                                                                                                                                                                                                                                                                                                                                                                                                                                                                                            |               |                 |                   |                 |                                     |               |                 |                |
| \$8,89   \$221,400,000   \$221,400,106   \$88,839,894   \$0   \$0   \$0   \$0   \$0   \$0   \$0   \$                                                                                                                                                                                                                                                                                                                                                                                                                                                                                                                                                                                                                                                                                                                                                                                                                                                                                                                                                                                                                                                                                                                                                                                                                                                                                                                                                                                                                                                                                                                                                                                                                                                                                                                                                                                                                                                                                                                                                                                                                                                                                                                                                                                                                                                                                                                                                      | Design-Build Contract Work                                                                                                                                                                                                                                                                                                                                                                                                                                                                                                                                                                                                                                                                                                                                                                                                                                                                                                                                                                                                                                                                                                                                                                                                                                                                                                                                                                                                                                                                                                                                                                                                                                                                                                                                                                                                                                                                                                                                                                                                                                                                                                     | 1, 5, 24      | \$1,352,862,194 | \$754,496,368     | \$598,365,825   | \$0                                 | \$0           | \$0             | 0%             |
| Project Construction Management   \$68,708,889   \$42,975,339   \$326,732,950   \$0   \$0   \$0   \$0   \$0   \$0   \$0                                                                                                                                                                                                                                                                                                                                                                                                                                                                                                                                                                                                                                                                                                                                                                                                                                                                                                                                                                                                                                                                                                                                                                                                                                                                                                                                                                                                                                                                                                                                                                                                                                                                                                                                                                                                                                                                                                                                                                                                                                                                                                                                                                                                                                                                                                                                   | Madera Extension                                                                                                                                                                                                                                                                                                                                                                                                                                                                                                                                                                                                                                                                                                                                                                                                                                                                                                                                                                                                                                                                                                                                                                                                                                                                                                                                                                                                                                                                                                                                                                                                                                                                                                                                                                                                                                                                                                                                                                                                                                                                                                               |               | \$153,399,844   | \$47,356,494      | \$106,043,350   | \$0                                 | \$0           | \$0             | 0%             |
| ReaProperty Acquisition                                                                                                                                                                                                                                                                                                                                                                                                                                                                                                                                                                                                                                                                                                                                                                                                                                                                                                                                                                                                                                                                                                                                                                                                                                                                                                                                                                                                                                                                                                                                                                                                                                                                                                                                                                                                                                                                                                                                                                                                                                                                                                                                                                                                                                                                                                                                                                                                                                   | SR 99                                                                                                                                                                                                                                                                                                                                                                                                                                                                                                                                                                                                                                                                                                                                                                                                                                                                                                                                                                                                                                                                                                                                                                                                                                                                                                                                                                                                                                                                                                                                                                                                                                                                                                                                                                                                                                                                                                                                                                                                                                                                                                                          |               | \$290,100,000   | \$231,460,106     | \$58,639,894    | \$0                                 | \$0           | \$0             | 0%             |
| Board Approved Contingency                                                                                                                                                                                                                                                                                                                                                                                                                                                                                                                                                                                                                                                                                                                                                                                                                                                                                                                                                                                                                                                                                                                                                                                                                                                                                                                                                                                                                                                                                                                                                                                                                                                                                                                                                                                                                                                                                                                                                                                                                                                                                                                                                                                                                                                                                                                                                                                                                                | Project Construction Management                                                                                                                                                                                                                                                                                                                                                                                                                                                                                                                                                                                                                                                                                                                                                                                                                                                                                                                                                                                                                                                                                                                                                                                                                                                                                                                                                                                                                                                                                                                                                                                                                                                                                                                                                                                                                                                                                                                                                                                                                                                                                                |               | \$69,708,889    | \$42,975,939      | \$26,732,950    | \$0                                 | \$0           | \$0             | 0%             |
| Third Party Contract Work 24. 41 \$193,815,151 \$66,402,810 \$128,322,341 \$78,000,000 \$0 \$78,000,000 \$10,00% \$79,000,000 \$10,00% \$10,00% \$10,00% \$10,00% \$10,00% \$10,00% \$10,00% \$10,00% \$10,00% \$10,00% \$10,00% \$10,00% \$10,00% \$10,00% \$10,00% \$10,00% \$10,00% \$10,00% \$10,00% \$10,00% \$10,00% \$10,00% \$10,00% \$10,00% \$10,00% \$10,00% \$10,00% \$10,00% \$10,00% \$10,00% \$10,00% \$10,00% \$10,00% \$10,00% \$10,00% \$10,00% \$10,00% \$10,00% \$10,00% \$10,00% \$10,00% \$10,00% \$10,00% \$10,00% \$10,00% \$10,00% \$10,00% \$10,00% \$10,00% \$10,00% \$10,00% \$10,00% \$10,00% \$10,00% \$10,00% \$10,00% \$10,00% \$10,00% \$10,00% \$10,00% \$10,00% \$10,00% \$10,00% \$10,00% \$10,00% \$10,00% \$10,00% \$10,00% \$10,00% \$10,00% \$10,00% \$10,00% \$10,00% \$10,00% \$10,00% \$10,00% \$10,00% \$10,00% \$10,00% \$10,00% \$10,00% \$10,00% \$10,00% \$10,00% \$10,00% \$10,00% \$10,00% \$10,00% \$10,00% \$10,00% \$10,00% \$10,00% \$10,00% \$10,00% \$10,00% \$10,00% \$10,00% \$10,00% \$10,00% \$10,00% \$10,00% \$10,00% \$10,00% \$10,00% \$10,00% \$10,00% \$10,00% \$10,00% \$10,00% \$10,00% \$10,00% \$10,00% \$10,00% \$10,00% \$10,00% \$10,00% \$10,00% \$10,00% \$10,00% \$10,00% \$10,00% \$10,00% \$10,00% \$10,00% \$10,00% \$10,00% \$10,00% \$10,00% \$10,00% \$10,00% \$10,00% \$10,00% \$10,00% \$10,00% \$10,00% \$10,00% \$10,00% \$10,00% \$10,00% \$10,00% \$10,00% \$10,00% \$10,00% \$10,00% \$10,00% \$10,00% \$10,00% \$10,00% \$10,00% \$10,00% \$10,00% \$10,00% \$10,00% \$10,00% \$10,00% \$10,00% \$10,00% \$10,00% \$10,00% \$10,00% \$10,00% \$10,00% \$10,00% \$10,00% \$10,00% \$10,00% \$10,00% \$10,00% \$10,00% \$10,00% \$10,00% \$10,00% \$10,00% \$10,00% \$10,00% \$10,00% \$10,00% \$10,00% \$10,00% \$10,00% \$10,00% \$10,00% \$10,00% \$10,00% \$10,00% \$10,00% \$10,00% \$10,00% \$10,00% \$10,00% \$10,00% \$10,00% \$10,00% \$10,00% \$10,00% \$10,00% \$10,00% \$10,00% \$10,00% \$10,00% \$10,00% \$10,00% \$10,00% \$10,00% \$10,00% \$10,00% \$10,00% \$10,00% \$10,00% \$10,00% \$10,00% \$10,00% \$10,00% \$10,00% \$10,00% \$10,00% \$10,00% \$10,00% \$10,00% \$10,00% \$10,00% \$10,00% \$10,00% \$10,00% \$10,00% \$10,00% \$10,00% \$10,00% \$10,00% \$10,00% \$10,00% \$10,00% \$10,00% \$10,00% \$10,00% \$10,00% \$10,00% \$10,00% \$10,00% \$10,00% \$10,00%                                                                    | Real Property Acquisition                                                                                                                                                                                                                                                                                                                                                                                                                                                                                                                                                                                                                                                                                                                                                                                                                                                                                                                                                                                                                                                                                                                                                                                                                                                                                                                                                                                                                                                                                                                                                                                                                                                                                                                                                                                                                                                                                                                                                                                                                                                                                                      | 3, 60         | \$718,621,838   | \$681,274,171     | \$37,347,667    | \$0                                 | \$0           | \$0             | 0%             |
| Total CPT                                                                                                                                                                                                                                                                                                                                                                                                                                                                                                                                                                                                                                                                                                                                                                                                                                                                                                                                                                                                                                                                                                                                                                                                                                                                                                                                                                                                                                                                                                                                                                                                                                                                                                                                                                                                                                                                                                                                                                                                                                                                                                                                                                                                                                                                                                                                                                                                                                                 | Board Approved Contingency                                                                                                                                                                                                                                                                                                                                                                                                                                                                                                                                                                                                                                                                                                                                                                                                                                                                                                                                                                                                                                                                                                                                                                                                                                                                                                                                                                                                                                                                                                                                                                                                                                                                                                                                                                                                                                                                                                                                                                                                                                                                                                     | 1             | \$48,945,806    | \$0               | \$48,945,806    | \$160,000,000                       | \$111,054,194 | \$48,945,806    | 31%            |
| Total CPT                                                                                                                                                                                                                                                                                                                                                                                                                                                                                                                                                                                                                                                                                                                                                                                                                                                                                                                                                                                                                                                                                                                                                                                                                                                                                                                                                                                                                                                                                                                                                                                                                                                                                                                                                                                                                                                                                                                                                                                                                                                                                                                                                                                                                                                                                                                                                                                                                                                 | Third Party Contract Work                                                                                                                                                                                                                                                                                                                                                                                                                                                                                                                                                                                                                                                                                                                                                                                                                                                                                                                                                                                                                                                                                                                                                                                                                                                                                                                                                                                                                                                                                                                                                                                                                                                                                                                                                                                                                                                                                                                                                                                                                                                                                                      | 24, 41        | \$193,815,151   | \$65,492,810      | \$128,322,341   | \$78,000,000                        | \$0           | \$78,000,000    | 100%           |
| Design-Build Contract Work                                                                                                                                                                                                                                                                                                                                                                                                                                                                                                                                                                                                                                                                                                                                                                                                                                                                                                                                                                                                                                                                                                                                                                                                                                                                                                                                                                                                                                                                                                                                                                                                                                                                                                                                                                                                                                                                                                                                                                                                                                                                                                                                                                                                                                                                                                                                                                                                                                |                                                                                                                                                                                                                                                                                                                                                                                                                                                                                                                                                                                                                                                                                                                                                                                                                                                                                                                                                                                                                                                                                                                                                                                                                                                                                                                                                                                                                                                                                                                                                                                                                                                                                                                                                                                                                                                                                                                                                                                                                                                                                                                                | 3, 5, 41      | \$2,827,453,722 | \$1,823,055,889   | \$1,004,397,833 | \$238,000,000                       | \$111,054,194 | \$126,945,806   | 53%            |
| Project Construction Management   \$86,844,869   \$44,407,913   \$17,468,778   \$50   \$50   \$50   \$50   \$60   \$60   \$345,902,092   \$288,888,459   \$57,813,633   \$50   \$50   \$50   \$50   \$60   \$60   \$60   \$345,902,092   \$11   \$180,331,863   \$261,200,000   \$80,868,317   \$180,331,863   \$69%   \$180,331,863   \$261,200,000   \$60   \$60   \$60   \$60   \$60   \$60   \$60   \$60   \$60   \$60   \$60   \$60   \$60   \$60   \$60   \$60   \$60   \$60   \$60   \$60   \$60   \$60   \$60   \$60   \$60   \$60   \$60   \$60   \$60   \$60   \$60   \$60   \$60   \$60   \$60   \$60   \$60   \$60   \$60   \$60   \$60   \$60   \$60   \$60   \$60   \$60   \$60   \$60   \$60   \$60   \$60   \$60   \$60   \$60   \$60   \$60   \$60   \$60   \$60   \$60   \$60   \$60   \$60   \$60   \$60   \$60   \$60   \$60   \$60   \$60   \$60   \$60   \$60   \$60   \$60   \$60   \$60   \$60   \$60   \$60   \$60   \$60   \$60   \$60   \$60   \$60   \$60   \$60   \$60   \$60   \$60   \$60   \$60   \$60   \$60   \$60   \$60   \$60   \$60   \$60   \$60   \$60   \$60   \$60   \$60   \$60   \$60   \$60   \$60   \$60   \$60   \$60   \$60   \$60   \$60   \$60   \$60   \$60   \$60   \$60   \$60   \$60   \$60   \$60   \$60   \$60   \$60   \$60   \$60   \$60   \$60   \$60   \$60   \$60   \$60   \$60   \$60   \$60   \$60   \$60   \$60   \$60   \$60   \$60   \$60   \$60   \$60   \$60   \$60   \$60   \$60   \$60   \$60   \$60   \$60   \$60   \$60   \$60   \$60   \$60   \$60   \$60   \$60   \$60   \$60   \$60   \$60   \$60   \$60   \$60   \$60   \$60   \$60   \$60   \$60   \$60   \$60   \$60   \$60   \$60   \$60   \$60   \$60   \$60   \$60   \$60   \$60   \$60   \$60   \$60   \$60   \$60   \$60   \$60   \$60   \$60   \$60   \$60   \$60   \$60   \$60   \$60   \$60   \$60   \$60   \$60   \$60   \$60   \$60   \$60   \$60   \$60   \$60   \$60   \$60   \$60   \$60   \$60   \$60   \$60   \$60   \$60   \$60   \$60   \$60   \$60   \$60   \$60   \$60   \$60   \$60   \$60   \$60   \$60   \$60   \$60   \$60   \$60   \$60   \$60   \$60   \$60   \$60   \$60   \$60   \$60   \$60   \$60   \$60   \$60   \$60   \$60   \$60   \$60   \$60   \$60   \$60   \$60   \$60   \$60   \$60   \$60   \$60   \$60   \$60   \$60   \$60   \$60   \$60   \$60   \$60   \$60   \$60   \$60   \$60   \$60   \$60   \$60   \$60   \$60   \$60   \$60   \$60   \$60   \$60   \$60   \$60   \$60   \$ | CP2-3                                                                                                                                                                                                                                                                                                                                                                                                                                                                                                                                                                                                                                                                                                                                                                                                                                                                                                                                                                                                                                                                                                                                                                                                                                                                                                                                                                                                                                                                                                                                                                                                                                                                                                                                                                                                                                                                                                                                                                                                                                                                                                                          |               |                 |                   |                 |                                     |               |                 |                |
| Real Property Acquisition 60 \$345,902,022 \$288,088,459 \$57,813,633 \$0 \$0 \$0 \$0 \$0 \$0 \$0 \$0 \$0 \$0 \$0 \$0 \$0                                                                                                                                                                                                                                                                                                                                                                                                                                                                                                                                                                                                                                                                                                                                                                                                                                                                                                                                                                                                                                                                                                                                                                                                                                                                                                                                                                                                                                                                                                                                                                                                                                                                                                                                                                                                                                                                                                                                                                                                                                                                                                                                                                                                                                                                                                                                 | Design-Build Contract Work                                                                                                                                                                                                                                                                                                                                                                                                                                                                                                                                                                                                                                                                                                                                                                                                                                                                                                                                                                                                                                                                                                                                                                                                                                                                                                                                                                                                                                                                                                                                                                                                                                                                                                                                                                                                                                                                                                                                                                                                                                                                                                     | 1, 24         | \$1,436,634,207 | \$501,392,304     | \$935,241,903   | \$0                                 | \$0           | \$0             | 0%             |
| Board Approved Contingency 1 \$180,331,683 \$0 \$180,331,683 \$261,200,000 \$80,868,317 \$180,331,683 69%   Triard Party Contract Work 24 \$176,595,000 \$12,574,830 \$140,201,70 \$67,000,000 \$0 \$57,000,000 \$100%   Total CP2-3 \$2,234,599,672 \$850,463,506 \$1,384,076,166 \$328,200,000 \$80,868,317 \$247,331,683 75%   Total CP2-3 \$2,234,599,672 \$850,463,506 \$1,384,076,166 \$328,200,000 \$80,868,317 \$247,331,683 75%   Total CP2-3 \$2,344,599,672 \$850,463,506 \$1,384,076,166 \$328,200,000 \$80,868,317 \$247,331,683 75%   Total CP3-3 \$2,344,599,701 \$22,200,199 \$72,254,818 \$0 \$0 \$0 \$0 \$0 \$0 \$0 \$0 \$0 \$0 \$0 \$0 \$0                                                                                                                                                                                                                                                                                                                                                                                                                                                                                                                                                                                                                                                                                                                                                                                                                                                                                                                                                                                                                                                                                                                                                                                                                                                                                                                                                                                                                                                                                                                                                                                                                                                                                                                                                                                             | Project Construction Management                                                                                                                                                                                                                                                                                                                                                                                                                                                                                                                                                                                                                                                                                                                                                                                                                                                                                                                                                                                                                                                                                                                                                                                                                                                                                                                                                                                                                                                                                                                                                                                                                                                                                                                                                                                                                                                                                                                                                                                                                                                                                                |               | \$65,844,690    | \$48,407,913      | \$17,436,778    | \$0                                 | \$0           | \$0             | 0%             |
| Board Approved Contingency 1 \$180,331,683 \$0 \$180,331,683 \$261,200,000 \$80,868,317 \$180,331,683 69%   Triard Party Contract Work 24 \$176,595,000 \$12,574,830 \$140,201,70 \$67,000,000 \$0 \$57,000,000 \$100%   Total CP2-3 \$2,234,599,672 \$850,463,506 \$1,384,076,166 \$328,200,000 \$80,868,317 \$247,331,683 75%   Total CP2-3 \$2,234,599,672 \$850,463,506 \$1,384,076,166 \$328,200,000 \$80,868,317 \$247,331,683 75%   Total CP2-3 \$2,344,599,672 \$850,463,506 \$1,384,076,166 \$328,200,000 \$80,868,317 \$247,331,683 75%   Total CP3-3 \$2,344,599,701 \$22,200,199 \$72,254,818 \$0 \$0 \$0 \$0 \$0 \$0 \$0 \$0 \$0 \$0 \$0 \$0 \$0                                                                                                                                                                                                                                                                                                                                                                                                                                                                                                                                                                                                                                                                                                                                                                                                                                                                                                                                                                                                                                                                                                                                                                                                                                                                                                                                                                                                                                                                                                                                                                                                                                                                                                                                                                                             | Real Property Acquisition                                                                                                                                                                                                                                                                                                                                                                                                                                                                                                                                                                                                                                                                                                                                                                                                                                                                                                                                                                                                                                                                                                                                                                                                                                                                                                                                                                                                                                                                                                                                                                                                                                                                                                                                                                                                                                                                                                                                                                                                                                                                                                      | 60            | \$345,902,092   | \$288,088,459     | \$57.813.633    | \$0                                 | \$0           | \$0             | 0%             |
| Hazardous Waste Provisional Sum Third Party Contract Work Project Construction Management Sea (1988) Beard Approved Contingency Hazardous Waste Provisional Sum Third Party Contract Work Total CP4  Posign-Build Contract Work Real Property Acquisition 60, 62 S10, 56, 635 S10, 500, 600 S10, 500 S10, 50                                                                                                                                                                                                                                                                                                                            |                                                                                                                                                                                                                                                                                                                                                                                                                                                                                                                                                                                                                                                                                                                                                                                                                                                                                                                                                                                                                                                                                                                                                                                                                                                                                                                                                                                                                                                                                                                                                                                                                                                                                                                                                                                                                                                                                                                                                                                                                                                                                                                                |               |                 |                   |                 | \$261,200,000                       | \$80.868.317  | \$180.331.683   | 69%            |
| Third Party Contract Work  Total CP2-3  \$2,234,539,672  \$860,463,506  \$12,274,830  \$164,020,170  \$22,000,000  \$80,868,317  \$247,331,683  \$756  \$296  \$296,4539,672  \$860,463,506  \$30,000,417  \$22,000,194  \$290,194  \$290,194  \$290,194  \$290,194  \$290,194  \$290,194  \$290,194  \$290,194  \$290,194  \$290,194  \$290,194  \$290,194  \$290,194  \$290,194  \$290,194  \$290,194  \$290,194  \$290,194  \$290,194  \$290,194  \$290,194  \$290,194  \$290,194  \$290,194  \$290,194  \$290,194  \$290,194  \$290,194  \$290,194  \$290,194  \$290,194  \$290,194  \$290,194  \$290,194  \$290,194  \$290,194  \$290,194  \$290,194  \$290,194  \$290,194  \$290,194  \$290,194  \$290,194  \$290,194  \$290,194  \$290,194  \$290,194  \$290,194  \$290,194  \$290,194  \$290,194  \$290,194  \$290,194  \$290,194  \$290,194  \$290,194  \$290,194  \$290,194  \$290,194  \$290,194  \$290,194  \$290,194  \$290,194  \$290,194  \$290,194  \$290,194  \$290,194  \$290,194  \$290,194  \$290,194  \$290,194  \$290,194  \$290,194  \$290,194  \$290,194  \$290,194  \$290,194  \$290,194  \$290,194  \$290,194  \$290,194  \$290,194  \$290,194  \$290,194  \$290,194  \$290,194  \$290,194  \$290,194  \$290,194  \$290,194  \$290,194  \$290,194  \$290,194  \$290,194  \$290,194  \$290,194  \$290,194  \$290,194  \$290,194  \$290,194  \$290,194  \$290,194  \$290,194  \$290,194  \$290,194  \$290,194  \$290,194  \$290,194  \$290,194  \$290,194  \$290,194  \$290,194  \$290,194  \$290,194  \$290,194  \$290,194  \$290,194  \$290,194  \$290,194  \$290,194  \$290,194  \$290,194  \$290,194  \$290,194  \$290,194  \$290,194  \$290,194  \$290,194  \$290,194  \$290,194  \$290,194  \$290,194  \$290,194  \$290,194  \$290,194  \$290,194  \$290,194  \$290,194  \$290,194  \$290,194  \$290,194  \$290,194  \$290,194  \$290,194  \$290,194  \$290,194  \$290,194  \$290,194  \$290,194  \$290,194  \$290,194  \$290,194  \$290,194  \$290,194  \$290,194  \$290,194  \$290,194  \$290,194  \$290,194  \$290,194  \$290,194  \$290,194  \$290,194  \$290,194  \$290,194  \$290,194  \$290,194  \$290,194  \$290,194  \$290,194  \$290,194  \$290,194  \$290,194  \$290,194  \$290,194  \$290,194  \$290,194  \$290,194  \$290,194  \$290,194  \$290,194  \$290,194  \$290,194  \$290,194  \$2                                                                                                                      |                                                                                                                                                                                                                                                                                                                                                                                                                                                                                                                                                                                                                                                                                                                                                                                                                                                                                                                                                                                                                                                                                                                                                                                                                                                                                                                                                                                                                                                                                                                                                                                                                                                                                                                                                                                                                                                                                                                                                                                                                                                                                                                                | 1             | \$29,232,000    | \$0               |                 | \$0                                 |               |                 | 0%             |
| CP4         Design-Build Contract Work         1, 24         \$443,847,574         \$89,701,543         \$354,146,030         \$0         \$0         \$0         \$0           Project Construction Management         \$30,064,017         \$22,809,199         \$7,254,818         \$0         \$0         \$0         \$0         \$0         \$0         \$0         \$0         \$0         \$0         \$0         \$0         \$0         \$0         \$0         \$0         \$0         \$0         \$0         \$0         \$0         \$0         \$0         \$0         \$0         \$0         \$0         \$0         \$0         \$0         \$0         \$0         \$0         \$0         \$0         \$0         \$0         \$0         \$0         \$0         \$0         \$0         \$0         \$0         \$0         \$0         \$0         \$0         \$0         \$0         \$0         \$0         \$0         \$0         \$0         \$0         \$0         \$0         \$0         \$0         \$0         \$0         \$0         \$0         \$0         \$0         \$0         \$0         \$0         \$0         \$0         \$0         \$0         \$0         \$0         \$0         \$0         \$0         \$0         \$0         \$0                                                                                                                                                                                                                                                                                                                                                                                                                                                                                                                                                                                                                                                                                                                                                                                                                                                                                                                                                                                                                                                                                                                                                                 | Third Party Contract Work                                                                                                                                                                                                                                                                                                                                                                                                                                                                                                                                                                                                                                                                                                                                                                                                                                                                                                                                                                                                                                                                                                                                                                                                                                                                                                                                                                                                                                                                                                                                                                                                                                                                                                                                                                                                                                                                                                                                                                                                                                                                                                      | 24            |                 |                   |                 |                                     |               |                 |                |
| Design-Build Contract Work                                                                                                                                                                                                                                                                                                                                                                                                                                                                                                                                                                                                                                                                                                                                                                                                                                                                                                                                                                                                                                                                                                                                                                                                                                                                                                                                                                                                                                                                                                                                                                                                                                                                                                                                                                                                                                                                                                                                                                                                                                                                                                                                                                                                                                                                                                                                                                                                                                | Total CP2-3                                                                                                                                                                                                                                                                                                                                                                                                                                                                                                                                                                                                                                                                                                                                                                                                                                                                                                                                                                                                                                                                                                                                                                                                                                                                                                                                                                                                                                                                                                                                                                                                                                                                                                                                                                                                                                                                                                                                                                                                                                                                                                                    |               | \$2,234,539,672 | \$850,463,506     | \$1,384,076,166 | \$328,200,000                       | \$80,868,317  | \$247,331,683   | 75%            |
| Design-Build Contract Work                                                                                                                                                                                                                                                                                                                                                                                                                                                                                                                                                                                                                                                                                                                                                                                                                                                                                                                                                                                                                                                                                                                                                                                                                                                                                                                                                                                                                                                                                                                                                                                                                                                                                                                                                                                                                                                                                                                                                                                                                                                                                                                                                                                                                                                                                                                                                                                                                                | CP4                                                                                                                                                                                                                                                                                                                                                                                                                                                                                                                                                                                                                                                                                                                                                                                                                                                                                                                                                                                                                                                                                                                                                                                                                                                                                                                                                                                                                                                                                                                                                                                                                                                                                                                                                                                                                                                                                                                                                                                                                                                                                                                            |               |                 |                   |                 |                                     |               |                 |                |
| Project Construction Management   \$30,064,017   \$22,080,199   \$7,254,818   \$0   \$0   \$0   \$0   \$0   \$0   \$0   \$                                                                                                                                                                                                                                                                                                                                                                                                                                                                                                                                                                                                                                                                                                                                                                                                                                                                                                                                                                                                                                                                                                                                                                                                                                                                                                                                                                                                                                                                                                                                                                                                                                                                                                                                                                                                                                                                                                                                                                                                                                                                                                                                                                                                                                                                                                                                |                                                                                                                                                                                                                                                                                                                                                                                                                                                                                                                                                                                                                                                                                                                                                                                                                                                                                                                                                                                                                                                                                                                                                                                                                                                                                                                                                                                                                                                                                                                                                                                                                                                                                                                                                                                                                                                                                                                                                                                                                                                                                                                                | 1, 24         | \$443,847,574   | \$89,701,543      | \$354.146.030   | \$0                                 | \$0           | \$0             | 0%             |
| Real Property Acquisition         60, 62         \$105,616,395         \$122,454,587         (\$16,838,193)         \$0         \$0         \$0         0%           Board Approved Contingency         1         \$58,869,426         \$0         \$58,869,426         \$62,000,000         \$3,130,574         \$58,869,426         95%           Hazardous Waste Provisional Sum         1         \$10,310,000         \$0         \$10,310,000         \$0         \$0         \$0         \$0         \$0         \$0         \$0         \$0         \$0         \$0         \$0         \$0         \$0         \$0         \$0         \$0         \$0         \$0         \$0         \$0         \$0         \$0         \$0         \$0         \$0         \$0         \$0         \$0         \$0         \$0         \$0         \$0         \$0         \$0         \$0         \$0         \$0         \$0         \$0         \$0         \$0         \$0         \$0         \$0         \$0         \$0         \$0         \$0         \$0         \$0         \$0         \$0         \$0         \$0         \$0         \$0         \$0         \$0         \$0         \$0         \$0         \$0         \$0         \$0         \$0         \$0         \$0         \$0                                                                                                                                                                                                                                                                                                                                                                                                                                                                                                                                                                                                                                                                                                                                                                                                                                                                                                                                                                                                                                                                                                                                                       |                                                                                                                                                                                                                                                                                                                                                                                                                                                                                                                                                                                                                                                                                                                                                                                                                                                                                                                                                                                                                                                                                                                                                                                                                                                                                                                                                                                                                                                                                                                                                                                                                                                                                                                                                                                                                                                                                                                                                                                                                                                                                                                                | •             | \$30.064.017    |                   |                 |                                     | · ·           |                 | 0%             |
| Board Aproved Contingency                                                                                                                                                                                                                                                                                                                                                                                                                                                                                                                                                                                                                                                                                                                                                                                                                                                                                                                                                                                                                                                                                                                                                                                                                                                                                                                                                                                                                                                                                                                                                                                                                                                                                                                                                                                                                                                                                                                                                                                                                                                                                                                                                                                                                                                                                                                                                                                                                                 |                                                                                                                                                                                                                                                                                                                                                                                                                                                                                                                                                                                                                                                                                                                                                                                                                                                                                                                                                                                                                                                                                                                                                                                                                                                                                                                                                                                                                                                                                                                                                                                                                                                                                                                                                                                                                                                                                                                                                                                                                                                                                                                                | 60, 62        |                 |                   |                 |                                     |               |                 |                |
| Hazardous Waste Provisional Sum                                                                                                                                                                                                                                                                                                                                                                                                                                                                                                                                                                                                                                                                                                                                                                                                                                                                                                                                                                                                                                                                                                                                                                                                                                                                                                                                                                                                                                                                                                                                                                                                                                                                                                                                                                                                                                                                                                                                                                                                                                                                                                                                                                                                                                                                                                                                                                                                                           |                                                                                                                                                                                                                                                                                                                                                                                                                                                                                                                                                                                                                                                                                                                                                                                                                                                                                                                                                                                                                                                                                                                                                                                                                                                                                                                                                                                                                                                                                                                                                                                                                                                                                                                                                                                                                                                                                                                                                                                                                                                                                                                                | 1             |                 |                   |                 |                                     | · ·           | · ·             |                |
| Third Party Contract Work Total CP4  CP5  Design-Build Contract Work Project Construction Management System wide/Unallocated  Merced - Fresno Rail Delivery Partner Phase I Rail Delivery                                                                                                                                                                                                                                                                                                                             |                                                                                                                                                                                                                                                                                                                                                                                                                                                                                                                                                                                                                                                                                                                                                                                                                                                                                                                                                                                                                                                                                                                                                                                                                                                                                                                                                                                                                                                                                                                                                                                                                                                                                                                                                                                                                                                                                                                                                                                                                                                                                                                                | 1             |                 |                   |                 |                                     |               |                 |                |
| Total CP4  CP5  Design-Build Contract Work Project Construction Management 50 \$228,866,000 \$0 \$228,866,000 \$0 \$228,866,000 \$0 \$0 \$228,866,000 \$0 \$0 \$228,866,000 \$0 \$0 \$0 \$228,866,000 \$0 \$0 \$0 \$0 \$0 \$0 \$0 \$0 \$0 \$0 \$0 \$0                                                                                                                                                                                                                                                                                                                                                                                                                                                                                                                                                                                                                                                                                                                                                                                                                                                                                                                                                                                                                                                                                                                                                                                                                                                                                                                                                                                                                                                                                                                                                                                                                                                                                                                                                                                                                                                                                                                                                                                                                                                                                                                                                                                                     | Third Party Contract Work                                                                                                                                                                                                                                                                                                                                                                                                                                                                                                                                                                                                                                                                                                                                                                                                                                                                                                                                                                                                                                                                                                                                                                                                                                                                                                                                                                                                                                                                                                                                                                                                                                                                                                                                                                                                                                                                                                                                                                                                                                                                                                      | 24            |                 |                   |                 |                                     | · ·           | \$37,000,000    |                |
| Design-Build Contract Work                                                                                                                                                                                                                                                                                                                                                                                                                                                                                                                                                                                                                                                                                                                                                                                                                                                                                                                                                                                                                                                                                                                                                                                                                                                                                                                                                                                                                                                                                                                                                                                                                                                                                                                                                                                                                                                                                                                                                                                                                                                                                                                                                                                                                                                                                                                                                                                                                                |                                                                                                                                                                                                                                                                                                                                                                                                                                                                                                                                                                                                                                                                                                                                                                                                                                                                                                                                                                                                                                                                                                                                                                                                                                                                                                                                                                                                                                                                                                                                                                                                                                                                                                                                                                                                                                                                                                                                                                                                                                                                                                                                |               |                 | \$234,965,329     |                 |                                     | \$3,130,574   |                 |                |
| Project Construction Management   50   \$9,990,671   \$0   \$9,990,671   \$0   \$9,990,671   \$0   \$0   \$0   \$0   \$0   \$0   \$0   \$                                                                                                                                                                                                                                                                                                                                                                                                                                                                                                                                                                                                                                                                                                                                                                                                                                                                                                                                                                                                                                                                                                                                                                                                                                                                                                                                                                                                                                                                                                                                                                                                                                                                                                                                                                                                                                                                                                                                                                                                                                                                                                                                                                                                                                                                                                                 | CP5                                                                                                                                                                                                                                                                                                                                                                                                                                                                                                                                                                                                                                                                                                                                                                                                                                                                                                                                                                                                                                                                                                                                                                                                                                                                                                                                                                                                                                                                                                                                                                                                                                                                                                                                                                                                                                                                                                                                                                                                                                                                                                                            |               |                 |                   |                 |                                     |               |                 |                |
| Project Construction Management   50   \$9,990,671   \$0   \$9,990,671   \$0   \$9,990,671   \$0   \$0   \$0   \$0   \$0   \$0   \$0   \$                                                                                                                                                                                                                                                                                                                                                                                                                                                                                                                                                                                                                                                                                                                                                                                                                                                                                                                                                                                                                                                                                                                                                                                                                                                                                                                                                                                                                                                                                                                                                                                                                                                                                                                                                                                                                                                                                                                                                                                                                                                                                                                                                                                                                                                                                                                 | Design-Build Contract Work                                                                                                                                                                                                                                                                                                                                                                                                                                                                                                                                                                                                                                                                                                                                                                                                                                                                                                                                                                                                                                                                                                                                                                                                                                                                                                                                                                                                                                                                                                                                                                                                                                                                                                                                                                                                                                                                                                                                                                                                                                                                                                     | 5, 50         | \$228,866,000   | \$0               | \$228.866.000   | \$61,720,237                        | \$0           | \$61,720,237    | 100%           |
| Total CP5 5, 50 \$238,856,671 \$0 \$238,856,671 \$0 \$238,856,671 \$0 \$425,862,179 \$0 \$425,862,179 \$0 \$425,862,179 \$0 \$425,862,179 \$0 \$425,862,179 \$0 \$425,862,179 \$0 \$425,862,179 \$0 \$43,249,107 \$1,245,491,101 \$10,341,402 \$0 \$0 \$0 \$0 \$0 \$0 \$0 \$0 \$0 \$0 \$0 \$0 \$0                                                                                                                                                                                                                                                                                                                                                                                                                                                                                                                                                                                                                                                                                                                                                                                                                                                                                                                                                                                                                                                                                                                                                                                                                                                                                                                                                                                                                                                                                                                                                                                                                                                                                                                                                                                                                                                                                                                                                                                                                                                                                                                                                         | · ·                                                                                                                                                                                                                                                                                                                                                                                                                                                                                                                                                                                                                                                                                                                                                                                                                                                                                                                                                                                                                                                                                                                                                                                                                                                                                                                                                                                                                                                                                                                                                                                                                                                                                                                                                                                                                                                                                                                                                                                                                                                                                                                            |               |                 |                   |                 |                                     |               |                 |                |
| CPSystems/Stations/HMF         \$1,268,461,920         \$0         \$1,268,461,920         \$127,901,883         \$0         \$127,901,883         100%           System wide/Unallocated         Merced - Fresno         14         \$8,780,286         \$8,780,286         \$0         \$0         \$0         \$0         \$0         \$0         \$0         \$0         \$0         \$0         \$0         \$0         \$0         \$0         \$0         \$0         \$0         \$0         \$0         \$0         \$0         \$0         \$0         \$0         \$0         \$0         \$0         \$0         \$0         \$0         \$0         \$0         \$0         \$0         \$0         \$0         \$0         \$0         \$0         \$0         \$0         \$0         \$0         \$0         \$0         \$0         \$0         \$0         \$0         \$0         \$0         \$0         \$0         \$0         \$0         \$0         \$0         \$0         \$0         \$0         \$0         \$0         \$0         \$0         \$0         \$0         \$0         \$0         \$0         \$0         \$0         \$0         \$0         \$0         \$0         \$0         \$0         \$0         \$0         \$0         \$0         \$0                                                                                                                                                                                                                                                                                                                                                                                                                                                                                                                                                                                                                                                                                                                                                                                                                                                                                                                                                                                                                                                                                                                                                              |                                                                                                                                                                                                                                                                                                                                                                                                                                                                                                                                                                                                                                                                                                                                                                                                                                                                                                                                                                                                                                                                                                                                                                                                                                                                                                                                                                                                                                                                                                                                                                                                                                                                                                                                                                                                                                                                                                                                                                                                                                                                                                                                | 5, 50         |                 |                   |                 | \$61,720,237                        |               | \$61,720,237    | 100%           |
| System wide/Unallocated   Merced - Fresno   14   \$8,780,286   \$8,780,286   \$0   \$0   \$0   \$0   \$0   \$0   \$0   \$                                                                                                                                                                                                                                                                                                                                                                                                                                                                                                                                                                                                                                                                                                                                                                                                                                                                                                                                                                                                                                                                                                                                                                                                                                                                                                                                                                                                                                                                                                                                                                                                                                                                                                                                                                                                                                                                                                                                                                                                                                                                                                                                                                                                                                                                                                                                 | CPSystems/Stations/HMF                                                                                                                                                                                                                                                                                                                                                                                                                                                                                                                                                                                                                                                                                                                                                                                                                                                                                                                                                                                                                                                                                                                                                                                                                                                                                                                                                                                                                                                                                                                                                                                                                                                                                                                                                                                                                                                                                                                                                                                                                                                                                                         |               | \$1,268,461,920 | \$0               | \$1,268,461,920 | \$127.901.883                       | \$0           | \$127,901,883   | 100%           |
| Merced - Fresno         14         \$8,780,286         \$8,780,286         \$0         \$0         \$0         \$0         \$0         \$0         \$0         \$0         \$0         \$0         \$0         \$0         \$0         \$0         \$0         \$0         \$0         \$0         \$0         \$0         \$0         \$0         \$0         \$0         \$0         \$0         \$0         \$0         \$0         \$0         \$0         \$0         \$0         \$0         \$0         \$0         \$0         \$0         \$0         \$0         \$0         \$0         \$0         \$0         \$0         \$0         \$0         \$0         \$0         \$0         \$0         \$0         \$0         \$0         \$0         \$0         \$0         \$0         \$0         \$0         \$0         \$0         \$0         \$0         \$0         \$0         \$0         \$0         \$0         \$0         \$0         \$0         \$0         \$0         \$0         \$0         \$0         \$0         \$0         \$0         \$0         \$0         \$0         \$0         \$0         \$0         \$0         \$0         \$0         \$0         \$0         \$0         \$0         \$0         \$0         \$0                                                                                                                                                                                                                                                                                                                                                                                                                                                                                                                                                                                                                                                                                                                                                                                                                                                                                                                                                                                                                                                                                                                                                                                        | System wide/Unallocated                                                                                                                                                                                                                                                                                                                                                                                                                                                                                                                                                                                                                                                                                                                                                                                                                                                                                                                                                                                                                                                                                                                                                                                                                                                                                                                                                                                                                                                                                                                                                                                                                                                                                                                                                                                                                                                                                                                                                                                                                                                                                                        |               |                 |                   |                 |                                     |               |                 |                |
| Fresno - Bakersfield 14 \$15,547,100 \$15,547,100 \$0 \$0 \$0 \$0 \$0 \$0 0% Rail Delivery Partner Phase I 78, 101 \$370,438,435 \$358,205,487 \$12,232,948 \$0 \$0 \$0 \$0 \$0 0% Early Train Operator \$30,000,000 \$1,081,670 \$28,918,330 \$0 \$0 \$0 \$0 0% \$0 0% \$0 0% \$0 \$0 0% \$0 \$0 \$0 0% \$0 \$0 \$0 \$0 \$0 \$0 \$0 \$0 \$0 \$0 \$0 \$0 \$0                                                                                                                                                                                                                                                                                                                                                                                                                                                                                                                                                                                                                                                                                                                                                                                                                                                                                                                                                                                                                                                                                                                                                                                                                                                                                                                                                                                                                                                                                                                                                                                                                                                                                                                                                                                                                                                                                                                                                                                                                                                                                              | · ·                                                                                                                                                                                                                                                                                                                                                                                                                                                                                                                                                                                                                                                                                                                                                                                                                                                                                                                                                                                                                                                                                                                                                                                                                                                                                                                                                                                                                                                                                                                                                                                                                                                                                                                                                                                                                                                                                                                                                                                                                                                                                                                            | 14            | \$8 780 286     | \$8 780 286       | \$0             | \$0                                 | \$0           | \$0             | 0%             |
| Rail Delivery Partner Phase I         78, 101         \$370,438,435         \$358,205,487         \$12,232,948         \$0         \$0         \$0         \$0         0%           Early Train Operator         \$30,000,000         \$1,081,670         \$28,918,330         \$0         \$0         \$0         \$0         0%           Legal         \$5,247,810         \$2,492,107         \$2,755,703         \$0         \$0         \$0         \$0         0%           Project Reserve         67         \$46,267,108         \$0         \$46,267,108         \$0         \$0         \$0         \$0         0%           Interim Use         68         \$161,879,645         \$53,856,392         \$108,023,253         \$0         \$0         \$0         \$0         0%           Unallocated Contingency         40,59         \$425,862,179         \$0         \$425,862,179         \$535,175,101         \$109,312,922         \$425,862,179         80%           Total System wide / Unallocated         78         \$1,064,022,563         \$439,963,042         \$624,059,521         \$535,175,101         \$109,312,922         \$425,862,179         80%           SUBTOTAL         3, 40, 41,78         \$8,322,571,960         \$3,348,447,767         \$4,974,124,193         \$1,389,997,221         \$304,366,006                                                                                                                                                                                                                                                                                                                                                                                                                                                                                                                                                                                                                                                                                                                                                                                                                                                                                                                                                                                                                                                                                                    |                                                                                                                                                                                                                                                                                                                                                                                                                                                                                                                                                                                                                                                                                                                                                                                                                                                                                                                                                                                                                                                                                                                                                                                                                                                                                                                                                                                                                                                                                                                                                                                                                                                                                                                                                                                                                                                                                                                                                                                                                                                                                                                                |               |                 |                   |                 |                                     |               |                 |                |
| Early Train Operator         \$30,000,000         \$1,081,670         \$28,918,330         \$0         \$0         \$0         \$0         0%           Legal         \$5,247,810         \$2,492,107         \$2,755,703         \$0         \$0         \$0         \$0         0%           Project Reserve         67         \$46,267,108         \$0         \$0         \$0         \$0         \$0         0%           Interim Use         68         \$161,879,645         \$53,856,392         \$108,023,253         \$0         \$0         \$0         \$0         0%           Unallocated Contingency         40,59         \$425,862,179         \$0         \$425,862,179         \$535,175,101         \$109,312,922         \$425,862,179         80%           Total System wide / Unallocated         78         \$1,064,022,563         \$439,963,042         \$624,059,521         \$535,175,101         \$109,312,922         \$425,862,179         80%           SUBTOTAL         3, 40, 41, 78         \$8,322,571,960         \$3,348,447,767         \$4,974,124,193         \$1,389,997,221         \$304,366,006         \$1,085,631,215         78%                                                                                                                                                                                                                                                                                                                                                                                                                                                                                                                                                                                                                                                                                                                                                                                                                                                                                                                                                                                                                                                                                                                                                                                                                                                                        |                                                                                                                                                                                                                                                                                                                                                                                                                                                                                                                                                                                                                                                                                                                                                                                                                                                                                                                                                                                                                                                                                                                                                                                                                                                                                                                                                                                                                                                                                                                                                                                                                                                                                                                                                                                                                                                                                                                                                                                                                                                                                                                                |               |                 |                   | * * *           |                                     | · ·           |                 |                |
| Legal         \$5,247,810         \$2,492,107         \$2,755,703         \$0         \$0         \$0         0%           Project Reserve         67         \$46,267,108         \$0         \$46,267,108         \$0         \$0         \$0         \$0         0%           Interim Use         68         \$161,879,645         \$53,856,392         \$108,023,253         \$0         \$0         \$0         \$0         0%           Unallocated Contingency         40,59         \$425,862,179         \$0         \$425,862,179         \$535,175,101         \$109,312,922         \$425,862,179         80%           Total System wide / Unallocated         78         \$1,064,022,563         \$439,963,042         \$624,059,521         \$535,175,101         \$109,312,922         \$425,862,179         80%           SUBTOTAL         3, 40, 41, 78         \$8,322,571,960         \$3,348,447,767         \$4,974,124,193         \$1,389,997,221         \$304,366,006         \$1,085,631,215         78%                                                                                                                                                                                                                                                                                                                                                                                                                                                                                                                                                                                                                                                                                                                                                                                                                                                                                                                                                                                                                                                                                                                                                                                                                                                                                                                                                                                                                       | · ·                                                                                                                                                                                                                                                                                                                                                                                                                                                                                                                                                                                                                                                                                                                                                                                                                                                                                                                                                                                                                                                                                                                                                                                                                                                                                                                                                                                                                                                                                                                                                                                                                                                                                                                                                                                                                                                                                                                                                                                                                                                                                                                            |               |                 |                   |                 |                                     |               |                 |                |
| Project Reserve         67         \$46,267,108         \$0         \$46,267,108         \$0         \$0         \$0         \$0         \$0         0%           Interim Use         68         \$161,879,645         \$53,856,392         \$108,023,253         \$0         \$0         \$0         \$0         0%           Unallocated Contingency         40,59         \$425,862,179         \$0         \$425,862,179         \$535,175,101         \$109,312,922         \$425,862,179         80%           Total System wide / Unallocated         78         \$1,064,022,563         \$439,963,042         \$624,059,521         \$535,175,101         \$109,312,922         \$425,862,179         80%           SUBTOTAL         3, 40, 41, 78         \$8,322,571,960         \$3,348,447,767         \$4,974,124,193         \$1,389,997,221         \$304,366,006         \$1,085,631,215         78%                                                                                                                                                                                                                                                                                                                                                                                                                                                                                                                                                                                                                                                                                                                                                                                                                                                                                                                                                                                                                                                                                                                                                                                                                                                                                                                                                                                                                                                                                                                                      |                                                                                                                                                                                                                                                                                                                                                                                                                                                                                                                                                                                                                                                                                                                                                                                                                                                                                                                                                                                                                                                                                                                                                                                                                                                                                                                                                                                                                                                                                                                                                                                                                                                                                                                                                                                                                                                                                                                                                                                                                                                                                                                                |               |                 |                   |                 |                                     | · ·           |                 |                |
| Interim Use                                                                                                                                                                                                                                                                                                                                                                                                                                                                                                                                                                                                                                                                                                                                                                                                                                                                                                                                                                                                                                                                                                                                                                                                                                                                                                                                                                                                                                                                                                                                                                                                                                                                                                                                                                                                                                                                                                                                                                                                                                                                                                                                                                                                                                                                                                                                                                                                                                               | •                                                                                                                                                                                                                                                                                                                                                                                                                                                                                                                                                                                                                                                                                                                                                                                                                                                                                                                                                                                                                                                                                                                                                                                                                                                                                                                                                                                                                                                                                                                                                                                                                                                                                                                                                                                                                                                                                                                                                                                                                                                                                                                              | 67            |                 |                   |                 |                                     |               |                 |                |
| Unallocated Contingency         40, 59         \$425,862,179         \$0         \$425,862,179         \$535,175,101         \$109,312,922         \$425,862,179         80%           Total System wide / Unallocated         78         \$1,064,022,563         \$439,963,042         \$624,059,521         \$535,175,101         \$109,312,922         \$425,862,179         80%           SUBTOTAL         3, 40, 41, 78         \$8,322,571,960         \$3,348,447,767         \$4,974,124,193         \$1,389,997,221         \$304,366,006         \$1,085,631,215         78%                                                                                                                                                                                                                                                                                                                                                                                                                                                                                                                                                                                                                                                                                                                                                                                                                                                                                                                                                                                                                                                                                                                                                                                                                                                                                                                                                                                                                                                                                                                                                                                                                                                                                                                                                                                                                                                                    | The state of the s |               |                 |                   |                 |                                     | · ·           |                 |                |
| Total System wide / Unallocated 78 \$1,064,022,563 \$439,963,042 \$624,059,521 \$535,175,101 \$109,312,922 \$425,862,179 80% SUBTOTAL 3, 40, 41, 78 \$8,322,571,960 \$3,348,447,767 \$4,974,124,193 \$1,389,997,221 \$304,366,006 \$1,085,631,215 78%                                                                                                                                                                                                                                                                                                                                                                                                                                                                                                                                                                                                                                                                                                                                                                                                                                                                                                                                                                                                                                                                                                                                                                                                                                                                                                                                                                                                                                                                                                                                                                                                                                                                                                                                                                                                                                                                                                                                                                                                                                                                                                                                                                                                     |                                                                                                                                                                                                                                                                                                                                                                                                                                                                                                                                                                                                                                                                                                                                                                                                                                                                                                                                                                                                                                                                                                                                                                                                                                                                                                                                                                                                                                                                                                                                                                                                                                                                                                                                                                                                                                                                                                                                                                                                                                                                                                                                |               |                 |                   |                 |                                     | · ·           |                 |                |
| SUBTOTAL         3, 40, 41, 78         \$8,322,571,960         \$3,348,447,767         \$4,974,124,193         \$1,389,997,221         \$304,366,006         \$1,085,631,215         78%                                                                                                                                                                                                                                                                                                                                                                                                                                                                                                                                                                                                                                                                                                                                                                                                                                                                                                                                                                                                                                                                                                                                                                                                                                                                                                                                                                                                                                                                                                                                                                                                                                                                                                                                                                                                                                                                                                                                                                                                                                                                                                                                                                                                                                                                  |                                                                                                                                                                                                                                                                                                                                                                                                                                                                                                                                                                                                                                                                                                                                                                                                                                                                                                                                                                                                                                                                                                                                                                                                                                                                                                                                                                                                                                                                                                                                                                                                                                                                                                                                                                                                                                                                                                                                                                                                                                                                                                                                |               |                 |                   |                 |                                     |               |                 |                |
|                                                                                                                                                                                                                                                                                                                                                                                                                                                                                                                                                                                                                                                                                                                                                                                                                                                                                                                                                                                                                                                                                                                                                                                                                                                                                                                                                                                                                                                                                                                                                                                                                                                                                                                                                                                                                                                                                                                                                                                                                                                                                                                                                                                                                                                                                                                                                                                                                                                           | SUBTOTAL                                                                                                                                                                                                                                                                                                                                                                                                                                                                                                                                                                                                                                                                                                                                                                                                                                                                                                                                                                                                                                                                                                                                                                                                                                                                                                                                                                                                                                                                                                                                                                                                                                                                                                                                                                                                                                                                                                                                                                                                                                                                                                                       |               |                 |                   |                 |                                     |               |                 |                |
| TOTAL 3, 40, 41, 78 \$8,322,571,960 \$3,348,447,767 \$4,974,124,193 \$1,389,997,221 \$304,366,006 \$1,085,631,215 78%                                                                                                                                                                                                                                                                                                                                                                                                                                                                                                                                                                                                                                                                                                                                                                                                                                                                                                                                                                                                                                                                                                                                                                                                                                                                                                                                                                                                                                                                                                                                                                                                                                                                                                                                                                                                                                                                                                                                                                                                                                                                                                                                                                                                                                                                                                                                     |                                                                                                                                                                                                                                                                                                                                                                                                                                                                                                                                                                                                                                                                                                                                                                                                                                                                                                                                                                                                                                                                                                                                                                                                                                                                                                                                                                                                                                                                                                                                                                                                                                                                                                                                                                                                                                                                                                                                                                                                                                                                                                                                | -7 -7         | 7-7- 7- 7       |                   |                 | , ,, ,, . , , , , , , , , , , , , , | ,,            | 7 7             |                |
|                                                                                                                                                                                                                                                                                                                                                                                                                                                                                                                                                                                                                                                                                                                                                                                                                                                                                                                                                                                                                                                                                                                                                                                                                                                                                                                                                                                                                                                                                                                                                                                                                                                                                                                                                                                                                                                                                                                                                                                                                                                                                                                                                                                                                                                                                                                                                                                                                                                           | TOTAL                                                                                                                                                                                                                                                                                                                                                                                                                                                                                                                                                                                                                                                                                                                                                                                                                                                                                                                                                                                                                                                                                                                                                                                                                                                                                                                                                                                                                                                                                                                                                                                                                                                                                                                                                                                                                                                                                                                                                                                                                                                                                                                          | 3, 40, 41, 78 | \$8,322,571,960 | \$3,348,447,767   | \$4,974,124,193 | \$1,389,997,221                     | \$304,366,006 | \$1,085,631,215 | 78%            |