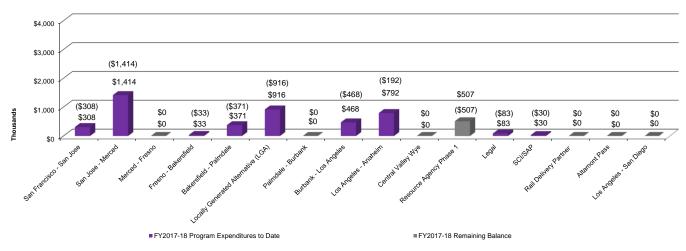

- <sup>4</sup> The FY2017-18 budget supports activities reflected within the 2016 Business Plan and is based on a prioritization of executed contracts necessary for Central Valley development and construction, Silicon Valley to Central Valley segment planning, and Bookend Corridor project construction. In addition, the FY2017-18 budget prioritizes work related to completing the scope within the ARRA and FY10 grants.
- 17 Resource Agency budget and forecast includes financial advisors and federal contracts, which are funded with Cap and Trade.
- 26 Though FY2017-18 Locally Generated Alternative (LGA) expenditures are behind plan, draft EIR/EIS public review is complete. Public comments are advancing to final EIR/EIS.
- 31 Cap and Trade expenditures are behind plan and reflect prioritization of Prop 1A fund use.
- 37 Rail Delivery Partner Cap and Trade expenditures are 100% of budget as remaining budget and forecast is funded with Prop 1A.
- 54 Expenditures reflect paid invoices, invoices received and in process, and material estimated costs for work performed, not yet billed.
- <sup>56</sup> Budget for this line item is funded with Prop 1A funds.
- 89 FY2017-18 Bakersfield Palmdale expenditures are behind plan pending Preliminary Preferred Alternative (PPA) recommendations in support of obtaining Record of Decision.
- 70 As first reported in Jun-18, the FY2017-18 Bakersfield Palmdale budget decreased by \$4.8M to reflect schedule extensions associated with the environmental documentation review process.
- 72 As first reported in Jun-18, the FY2017-18 Cap and Trade Resource Agency forecast decreased by \$1M due to schedule adjustments.

■ FY2017-18 Program Expenditures to Date

■ FY2017-18 Remaining Balance

Status as of May 31, 2018

Percentage of Fiscal Year completed 92%