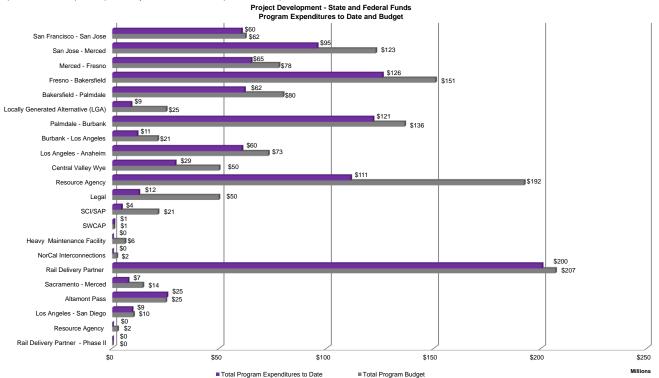

# **Project Development - State and Federal Funds**

Percentage of Fiscal Year completed 92%

|                                     |       |                 |                 |                        | Total Program   |               |                  |                  |
|-------------------------------------|-------|-----------------|-----------------|------------------------|-----------------|---------------|------------------|------------------|
|                                     |       |                 | Total Program   | FY2017-18 Monthly      | Expenditures to | % Budget      | Remaining Budget |                  |
| Program Total                       | Notes | Appropriation   | Budget          | Expenditures<br>54 (C) | Date<br>54 (D)  | Expended      | Balance          | Program Forecast |
|                                     |       | (A)             | (B)             | - (C)                  | - · (D)         | (E) = (D / B) | (F) = (B - D)    | (G)              |
| Phase I                             |       |                 |                 |                        |                 |               |                  |                  |
| San Francisco - San Jose            | 30    |                 | \$61,951,142    | \$754,250              | \$60,153,209    | 97%           | \$1,797,933      | \$75,466,479     |
| San Jose - Merced                   | 30    |                 | \$122,768,574   | \$687,200              | \$95,405,176    | 78%           | \$27,363,398     | \$134,457,440    |
| Merced - Fresno                     | 57    |                 | \$77,613,587    | \$0                    | \$64,656,479    | 83%           | \$12,957,108     | \$77,613,587     |
| Fresno - Bakersfield                |       |                 | \$150,612,479   | \$98,772               | \$125,820,528   | 84%           | \$24,791,951     | \$150,612,479    |
| Bakersfield - Palmdale              | 30    |                 | \$79,540,069    | \$369,133              | \$61,505,030    | 77%           | \$18,035,039     | \$90,640,134     |
| Locally Generated Alternative (LGA) | 30    |                 | \$25,040,806    | \$134,036              | \$8,638,866     | 34%           | \$16,401,940     | \$27,749,253     |
| Palmdale - Burbank                  | 30    |                 | \$136,219,276   | \$961,752              | \$121,458,855   | 89%           | \$14,760,421     | \$154,072,547    |
| Burbank - Los Angeles               | 30    |                 | \$21,093,171    | \$82,280               | \$11,473,039    | 54%           | \$9,620,132      | \$30,862,148     |
| Los Angeles - Anaheim               | 30    |                 | \$72,657,779    | \$293,105              | \$60,353,895    | 83%           | \$12,303,884     | \$87,593,894     |
| Central Valley Wye                  | 30    |                 | \$49,725,423    | \$49,492               | \$29,216,818    | 59%           | \$20,508,605     | \$53,325,820     |
| Resource Agency                     | 17    |                 | \$191,972,710   | \$2,485,891            | \$111,024,332   | 58%           | \$80,948,378     | \$191,972,710    |
| Legal                               |       |                 | \$49,600,541    | \$247,979              | \$12,282,213    | 25%           | \$37,318,328     | \$49,600,541     |
| SCI/SAP                             |       |                 | \$21,212,535    | \$0                    | \$4,176,122     | 20%           | \$17,036,413     | \$21,212,535     |
| SWCAP                               | 61    |                 | \$677,872       | \$0                    | \$677,872       | 100%          | \$0              | \$677,872        |
| Heavy Maintenance Facility          | 25    |                 | \$5,854,550     | \$0                    | \$0             | 0%            | \$5,854,550      | \$5,854,550      |
| NorCal Interconnections             | 25    |                 | \$2,000,000     | \$0                    | \$0             | 0%            | \$2,000,000      | \$2,000,000      |
| Rail Delivery Partner               |       |                 | \$206,526,001   | \$1,985,326            | \$200,260,202   | 97%           | \$6,265,799      | \$206,526,001    |
| Phase I TOTAL                       | 30    |                 | \$1,275,066,514 | \$8,149,215            | \$967,102,637   | 76%           | \$307,963,877    | \$1,360,237,989  |
| Phase II                            |       |                 |                 |                        |                 |               |                  |                  |
| Sacramento - Merced                 | 25    |                 | \$14,152,998    | \$0                    | \$7,261,396     | 51%           | \$6,891,602      | \$14,152,998     |
| Altamont Pass                       | 58    |                 | \$24,874,377    | \$0                    | \$25,371,672    | 102%          | (\$497,294)      | \$25,371,672     |
| Los Angeles - San Diego             |       |                 | \$9,794,094     | \$85,601               | \$9,147,025     | 93%           | \$647,069        | \$9,794,094      |
| Resource Agency                     | 25    |                 | \$2,377,684     | \$0                    | \$0             | 0%            | \$2,377,684      | \$2,377,684      |
| Rail Delivery Partner - Phase II    | 61    |                 | \$867           | \$0                    | \$867           | 100%          | \$0              | \$867            |
| Phase II TOTAL                      | 58    |                 | \$51,200,020    | \$85,601               | \$41,780,960    | 82%           | \$9,419,060      | \$51,697,315     |
| TOTAL                               | 30    | \$1,417,286,591 | \$1,326,266,534 | \$8,234,816            | \$1,008,883,597 | 76%           | \$317,382,938    | \$1,411,935,304  |

- 17 Resource Agency budget and forecast includes financial advisors and federal contracts, which are funded with Cap and Trade.
  25 As a result of prioritization of work related to completing Phase I Record of Decision, Heavy Maintenance Facility, NorCal Interconnections, Sacramento Merced, Resource Agency Phase II, and Rail Delivery Partner - Phase II were not included in FY2017-18 budget.
- 30 The Project Development Total Program forecast was increased by \$85.2M to capture the impact of updated Record of Decision schedules. The increase is State funded. The forecast assumes no changes to current project definition.
- 54 Expenditures reflect paid invoices, invoices received and in process, and material estimated costs for work performed, not yet billed.
  57 Merced Fresno Regional Consultant work is performed on an as needed basis. As a result, expenditures do not occur every month.
- 58 As first reported in May-18, the Total Program and FY2017-18 Project Development Phase II Altamont Pass forecast increased by \$497.3K to capture the remaining costs for this fiscal year. Though expenditures exceed budget due to prior fiscal year costs, no further expenditures are expected during FY2017-18.
- 61 Expenditures were completed in prior fiscal years and no additional expenditures are expected.