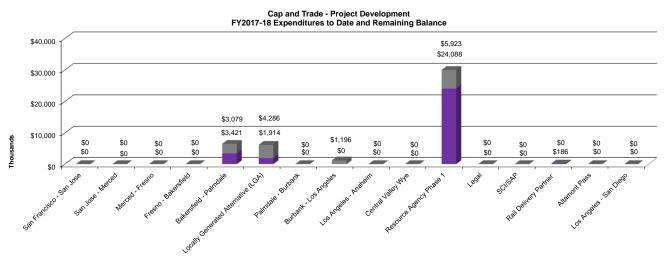

  16 As first reported in Jun-18, the FY2017-18 Call Madera Extension forecast decreased by \$1.9M as a result of expenditures being behind plan for design updates and schedule changes. YTD expenditures are greater than forecast across funds due to \$2.1M of ARRA expenditures with were not forecasted for FY2017-18.
- 20 Total Program CP5 has an existing forecast to budget variance of \$227.2M (\$217.2M Design-Build Contract Work, \$10M Project Construction Management) due to budget priorities. This variance will be addressed with the 22 As first reported in Jun-18, the FY2017-18 Third Party Contract Work forecast decreased by a net \$9.8M as a result of a \$9M decrease to CP1 Third party Contract Work due to schedule changes and a \$750K decrease to
- CP2-3 Third Party Contract Work due to schedule changes which includes a \$200K increase in anticipation of expenses related to Caltrans Independent Quality Audit (IQA).

  Real Property Acquisition includes service, engineering and surveying, acquisition, relocation, condemnation, Real Property Acquisition expenditures exceed plan as a result of higher than anticipated acquisition costs.

  FY2017-18 Early Train Operator expenditures are behind plan to the lost involving beginning in the second half of the fiscal year.

  Expenditures are behind plan for this line item. FY2017-18 Budget is anticipated to be completed as planned.

  FY2017-18 CP1 Design-Build Contract Work forecast decreased by a net \$15.55M (CP1 (\$119.9M), CP2-3 (\$810K), CP4 (\$3.5M)) due to decreased scope and to reflect updated schedules.

  FY2017-18 CP2-3 Real Property Acquisition budget and forecast increased by \$100K to address turther needs for the fiscal year. The budget increase was offset by a \$100K decrease to the Legal budget. The Legal forecast also decreased by \$10K (\$1.50K), CP4 (\$3.5M)) due to decreased by \$10K (\$3.5M)) due to decrease or the Legal budget. The Legal forecast also decreased by \$10K (\$3.5M) due to decrease or the score of the fiscal year. The budget increases was offset by a \$100K decrease to the Legal budget. The Legal forecast also decreased by \$10K (\$3.5M) due to decrease or the fiscal year. The budget increases was offset by a \$100K decrease to the Legal budget. The Legal for