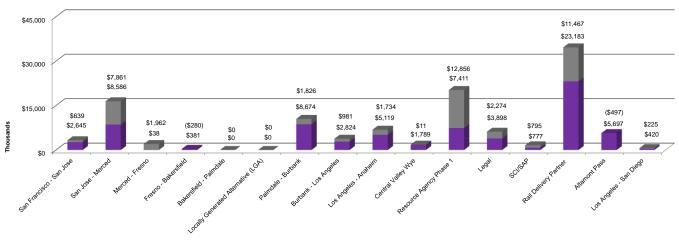

## **Project Development - State and Federal Funds**

Percentage of Fiscal Year completed 92%

|                                     |                                    |                 |                  |                     | FY2017-18         |               | FY2017-18        |                    |
|-------------------------------------|------------------------------------|-----------------|------------------|---------------------|-------------------|---------------|------------------|--------------------|
|                                     |                                    |                 |                  | FY2017-18 Monthly   | Expenditures to   | % Budget      | Remaining Budget |                    |
| FY2017-18                           | Notes                              | Appropriation   | FY2017-18 Budget | Expenditures        | Date              | Expended      |                  | FY2017-18 Forecast |
|                                     |                                    | (A)             | 4 (B)            | . <sup>54</sup> (C) | <sup>54</sup> (D) | (E) = (D / B) | (F) = (B - D)    | (G)                |
| Phase I                             |                                    |                 |                  |                     |                   |               |                  |                    |
| San Francisco - San Jose            |                                    |                 | \$3,284,132      | \$754,250           | \$2,952,264       | 90%           | \$331,868        | \$3,284,132        |
| San Jose - Merced                   | 77                                 |                 | \$16,447,193     | \$687,200           | \$10,000,200      | 61%           | \$6,446,993      | \$16,447,193       |
| Merced - Fresno                     | 57                                 |                 | \$2,000,000      | \$0                 | \$38,171          | 2%            | \$1,961,829      | \$2,000,000        |
| Fresno - Bakersfield                | 45, 96                             |                 | \$100,970        | \$98,772            | \$414,655         | 411%          | (\$313,685)      | \$1,000,970        |
| Bakersfield - Palmdale              | 69, 70                             |                 | \$6,500,000      | \$369,133           | \$3,792,529       | 58%           | \$2,707,471      | \$6,500,000        |
| Locally Generated Alternative (LGA) | 26                                 |                 | \$6,200,000      | \$134,036           | \$2,829,973       | 46%           | \$3,370,027      | \$6,200,000        |
| Palmdale - Burbank                  | 95                                 |                 | \$10,500,000     | \$961,752           | \$8,673,657       | 83%           | \$1,826,343      | \$10,500,000       |
| Burbank - Los Angeles               | 79                                 |                 | \$5,000,000      | \$82,280            | \$3,291,807       | 66%           | \$1,708,193      | \$5,000,000        |
| Los Angeles - Anaheim               | 77                                 |                 | \$7,453,299      | \$293,105           | \$5,910,841       | 79%           | \$1,542,458      | \$7,453,299        |
| Central Valley Wye                  | 53                                 |                 | \$1,800,000      | \$49,492            | \$1,788,562       | 99%           | \$11,438         | \$1,800,000        |
| Resource Agency                     | 17, 74                             |                 | \$50,276,780     | \$2,485,891         | \$30,991,223      | 62%           | \$19,285,557     | \$45,556,634       |
| Legal                               | 75                                 |                 | \$6,172,684      | \$247,979           | \$3,981,168       | 64%           | \$2,191,515      | \$4,572,684        |
| SCI/SAP                             | 18, 96                             |                 | \$1,571,591      | \$0                 | \$806,818         | 51%           | \$764,773        | \$1,477,547        |
| Rail Delivery Partner               | 49                                 |                 | \$34,835,595     | \$1,985,326         | \$23,368,957      | 67%           | \$11,466,638     | \$34,835,595       |
| Phase I TOTAL                       | 26, 49, 69, 70, 74, 75, 79, 95, 96 |                 | \$152,142,245    | \$8,149,215         | \$98,840,827      | 65%           | \$53,301,417     | \$146,628,054      |
| Phase II                            |                                    |                 |                  |                     |                   |               |                  |                    |
| Altamont Pass                       | 58                                 |                 | \$5,200,105      | \$0                 | \$5,697,400       | 110%          | (\$497,294)      | \$5,697,400        |
| Los Angeles - San Diego             | 7                                  |                 | \$645,190        | \$85,601            | \$419,789         | 65%           | \$225,401        | \$645,190          |
| Phase II TOTAL                      | 58                                 |                 | \$5,845,295      | \$85,601            | \$6,117,189       | 105%          | (\$271,893)      | \$6,342,590        |
| TOTAL                               | 49, 58, 69, 70, 74, 75, 79, 95, 96 | \$1,417,286,591 | \$157,987,540    | \$8,234,816         | \$104,958,016     | 66%           | \$53,029,524     | \$152,970,644      |

- 4 The FY2017-18 budget supports activities reflected within the 2016 Business Plan and is based on a prioritization of executed contracts necessary for Central Valley development and construction, Silicon Valley to Central Valley segment planning, and Bookend Corridor project construction. In addition, the FY2017-18 budget prioritizes work related to completing the scope within the ARRA and FY10 grants
- As a result of prioritization of work completing Phase I Record of Decision, the Los Angeles San Diego FY2017-18 budget and forecast was originally limited to the first quarter of FY2017-18. Planned work is expected to be complete by fiscal year end.
- 17 Resource Agency budget and forecast includes financial advisors and federal contracts, which are funded with Cap and Trade.
- 18 FY2017-18 SAP expenditures are behind plan due to schedule updates for the completion of the scope of work.
  26 Though FY2017-18 Locally Generated Alternative (LGA) expenditures are behind plan, draft EIR/EIS public review is complete. Public comments are advancing to final EIR/EIS.
- 45 FY2017-18 Fresno Bakersfield expenditures exceed plan and include prior fiscal year expenditures, which were not included in the FY2017-18 budget.
- FY2017-18 Rail Deliver Partner budget and forecast increased by \$5.2M to account for estimated expenditures for the remainder of the fiscal year. The budget increase was offset by a decrease of \$5.2M to CP1 Design-Build Contract Work resulting in a \$5.2M increase to Prop 1A Project Development total budget and a \$5.2M decrease to Prop 1A Construction total budget.
- 53 Central Valley Wye FY2017-18 expenditures are ahead of plan due to accelerated efforts toward Record of Decision documentation.
- 54 Expenditures reflect paid invoices, invoices received and in process, and material estimated costs for work performed, not yet billed.
  57 Merced Fresno Regional Consultant work is performed on an as needed basis. As a result, expenditures do not occur every month.
- Se As first reported in May-18, the Total Program and FY2017-18 Project Development Phase II Altamont Pass forecast increased by \$497.3K to capture the remaining costs for this fiscal year. Though expenditures exceed budget due to prior fiscal year costs, no further expenditures are expected during FY2017-18.
- September 2015, in further experience and experienc
- As first reported in Jun-18, the FY2017-18 Resource Agency forecast decreased by \$4.7M as a result of expenditures being behind plan and schedule adjustments.