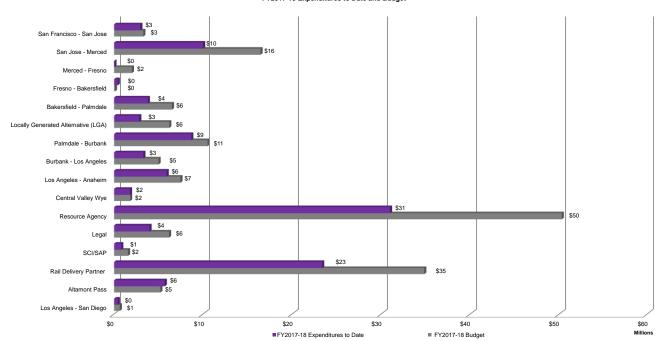

## **Project Development - State and Federal Funds**

Percentage of Fiscal Year completed 92%

|                                     |                                    |                 |                  |                     | FY2017-18         |               | FY2017-18        |                    |
|-------------------------------------|------------------------------------|-----------------|------------------|---------------------|-------------------|---------------|------------------|--------------------|
|                                     |                                    |                 |                  | FY2017-18 Monthly   | Expenditures to   | % Budget      | Remaining Budget |                    |
| FY2017-18                           | Notes                              | Appropriation   | FY2017-18 Budget | Expenditures        | Date              | Expended      |                  | FY2017-18 Forecast |
|                                     |                                    | (A)             | 4 (B)            | . <sup>54</sup> (C) | <sup>54</sup> (D) | (E) = (D / B) | (F) = (B - D)    | (G)                |
| Phase I                             |                                    |                 |                  |                     |                   |               |                  |                    |
| San Francisco - San Jose            |                                    |                 | \$3,284,132      | \$754,250           | \$2,952,264       | 90%           | \$331,868        | \$3,284,132        |
| San Jose - Merced                   | 77                                 |                 | \$16,447,193     | \$687,200           | \$10,000,200      | 61%           | \$6,446,993      | \$16,447,193       |
| Merced - Fresno                     | 57                                 |                 | \$2,000,000      | \$0                 | \$38,171          | 2%            | \$1,961,829      | \$2,000,000        |
| Fresno - Bakersfield                | 45, 96                             |                 | \$100,970        | \$98,772            | \$414,655         | 411%          | (\$313,685)      | \$1,000,970        |
| Bakersfield - Palmdale              | 69, 70                             |                 | \$6,500,000      | \$369,133           | \$3,792,529       | 58%           | \$2,707,471      | \$6,500,000        |
| Locally Generated Alternative (LGA) | 26                                 |                 | \$6,200,000      | \$134,036           | \$2,829,973       | 46%           | \$3,370,027      | \$6,200,000        |
| Palmdale - Burbank                  | 95                                 |                 | \$10,500,000     | \$961,752           | \$8,673,657       | 83%           | \$1,826,343      | \$10,500,000       |
| Burbank - Los Angeles               | 79                                 |                 | \$5,000,000      | \$82,280            | \$3,291,807       | 66%           | \$1,708,193      | \$5,000,000        |
| Los Angeles - Anaheim               | 77                                 |                 | \$7,453,299      | \$293,105           | \$5,910,841       | 79%           | \$1,542,458      | \$7,453,299        |
| Central Valley Wye                  | 53                                 |                 | \$1,800,000      | \$49,492            | \$1,788,562       | 99%           | \$11,438         | \$1,800,000        |
| Resource Agency                     | 17, 74                             |                 | \$50,276,780     | \$2,485,891         | \$30,991,223      | 62%           | \$19,285,557     | \$45,556,634       |
| Legal                               | 75                                 |                 | \$6,172,684      | \$247,979           | \$3,981,168       | 64%           | \$2,191,515      | \$4,572,684        |
| SCI/SAP                             | 18, 96                             |                 | \$1,571,591      | \$0                 | \$806,818         | 51%           | \$764,773        | \$1,477,547        |
| Rail Delivery Partner               | 49                                 |                 | \$34,835,595     | \$1,985,326         | \$23,368,957      | 67%           | \$11,466,638     | \$34,835,595       |
| Phase I TOTAL                       | 26, 49, 69, 70, 74, 75, 79, 95, 96 |                 | \$152,142,245    | \$8,149,215         | \$98,840,827      | 65%           | \$53,301,417     | \$146,628,054      |
| Phase II                            |                                    |                 |                  |                     |                   |               |                  |                    |
| Altamont Pass                       | 58                                 |                 | \$5,200,105      | \$0                 | \$5,697,400       | 110%          | (\$497,294)      | \$5,697,400        |
| Los Angeles - San Diego             | 7                                  |                 | \$645,190        | \$85,601            | \$419,789         | 65%           | \$225,401        | \$645,190          |
| Phase II TOTAL                      | 58                                 |                 | \$5,845,295      | \$85,601            | \$6,117,189       | 105%          | (\$271,893)      | \$6,342,590        |
| TOTAL                               | 49, 58, 69, 70, 74, 75, 79, 95, 96 | \$1,417,286,591 | \$157,987,540    | \$8,234,816         | \$104,958,016     | 66%           | \$53,029,524     | \$152,970,644      |

- 4 The FY2017-18 budget supports activities reflected within the 2016 Business Plan and is based on a prioritization of executed contracts necessary for Central Valley development and construction, Silicon Valley to Central Valley segment planning, and Bookend Corridor project construction. In addition, the FY2017-18 budget prioritizes work related to completing the scope within the ARRA and FY10 grants
- As a result of prioritization of work completing Phase I Record of Decision, the Los Angeles San Diego FY2017-18 budget and forecast was originally limited to the first quarter of FY2017-18. Planned work is expected to be complete by fiscal year end.
- 17 Resource Agency budget and forecast includes financial advisors and federal contracts, which are funded with Cap and Trade.
- 18 FY2017-18 SAP expenditures are behind plan due to schedule updates for the completion of the scope of work.
  26 Though FY2017-18 Locally Generated Alternative (LGA) expenditures are behind plan, draft EIR/EIS public review is complete. Public comments are advancing to final EIR/EIS.
- 45 FY2017-18 Fresno Bakersfield expenditures exceed plan and include prior fiscal year expenditures, which were not included in the FY2017-18 budget.
- FY2017-18 Rail Deliver Partner budget and forecast increased by \$5.2M to account for estimated expenditures for the remainder of the fiscal year. The budget increase was offset by a decrease of \$5.2M to CP1 Design-Build Contract Work resulting in a \$5.2M increase to Prop 1A Project Development total budget and a \$5.2M decrease to Prop 1A Construction total budget.
- 53 Central Valley Wye FY2017-18 expenditures are ahead of plan due to accelerated efforts toward Record of Decision documentation.
- 54 Expenditures reflect paid invoices, invoices received and in process, and material estimated costs for work performed, not yet billed.
  57 Merced Fresno Regional Consultant work is performed on an as needed basis. As a result, expenditures do not occur every month.
- Se As first reported in May-18, the Total Program and FY2017-18 Project Development Phase II Altamont Pass forecast increased by \$497.3K to capture the remaining costs for this fiscal year. Though expenditures exceed budget due to prior fiscal year costs, no further expenditures are expected during FY2017-18.
- September 2015, in further experience and experienc
- As first reported in Jun-18, the FY2017-18 Resource Agency forecast decreased by \$4.7M as a result of expenditures being behind plan and schedule adjustments.

  As first reported in Jun-18, the FY2017-18 Legal forecast decreased by \$1.6M as a result of expenditures being behind plan.

- As first reported in Jun-18, the FY2017-18 budget is anticipated to be completed as planned.

  78 As first reported in Jun-18, the FY2017-18 budget is anticipated to be completed as planned.

  79 As first reported in Jun-18, the FY2017-18 budget is anticipated to be completed as planned.
- As first reported in Jun-10, the 172017-18 Palmdale Burbank budget increased by \$3M to capture the impact of prior fiscal year costs.

  FY2017-18 Project Development has additional forecast to budget variance as a result of previously reported forecast updates including a \$900K increase to Fresno Bakersfield forecast and a \$94K decrease to SAP forecast.