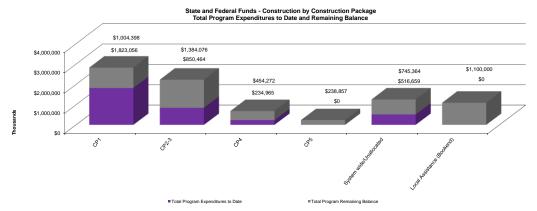

Status as of May 31, 2018

Percentage of Fiscal Year completed 92%

|                                                                  |                       | ĺ                 |                 | l l               | Total Program          |                           |                                    |                         |
|------------------------------------------------------------------|-----------------------|-------------------|-----------------|-------------------|------------------------|---------------------------|------------------------------------|-------------------------|
|                                                                  |                       |                   | Total Program   | FY2017-18 Monthly | Expenditures to        | % Budget                  |                                    |                         |
| Program to Date                                                  | Notes                 | Appropriation (A) | Budget<br>(B)   |                   | Date <sup>54</sup> (D) | Expended<br>(E) = (D / B) | Remaining Balance<br>(F) = (B - D) | Program Forecast<br>(G) |
| Bond Fund (Prop 1A) - To Date - Project Dev. Phase I             | 10                    | \$574,804,226     | \$523,604,206   | \$5,402,564       | \$367,735,621          | 70%                       | \$155,868,585                      | \$523,604,206           |
| Bond Fund (Prop 1A) - To Date - Project Dev.Phase II             | 10, 58                | \$0               | \$51,200,020    | \$85,601          | \$41,780,959           | 82%                       | \$9,419,061                        | \$51,697,315            |
| Federal Trust Fund (ARRA) - To Date                              | 2, 6, 73              | \$511,376,229     | \$511,376,229   | \$0               | \$478,579,680          | 94%                       | \$32,796,550                       | \$478,592,039           |
| Federal Trust Fund (Brownfields EPA Grant) - Project Development | 2                     | \$0               | \$600,000       | \$0               | \$0                    | 0%                        | \$600,000                          | \$600,000               |
| Cap and Trade - Project Development                              | 30, 73                | \$331,106,136     | \$239,486,079   | \$2,746,652       | \$120,787,337          | 50%                       | \$118,698,742                      | \$357,441,745           |
| PROJECT DEVELOPMENT SUBTOTAL                                     | 30, 58, 73            | \$1,417,286,591   | \$1,326,266,534 | \$8,234,816       | \$1,008,883,597        | 76%                       | \$317,382,938                      | \$1,411,935,304         |
| Bond Fund (Prop 1A) - Construction                               |                       | \$2,609,076,000   | \$2,609,076,000 | \$86,210,203      | \$897,772,588          | 34%                       | \$1,711,303,412                    | \$2,609,076,000         |
| Federal Trust Fund (ARRA/FY10) - Construction                    | 6, 73                 | \$3,042,514,289   | \$2,969,799,060 | (\$754)           | \$2,068,902,238        | 70%                       | \$900,896,822                      | \$3,002,583,251         |
| Cap and Trade - Construction                                     | 3, 40, 41, 73, 78     | \$2,024,553,291   | \$1,673,234,980 | \$379,605         | \$458,468,688          | 27%                       | \$1,214,766,291                    | \$1,626,341,887         |
| CONSTRUCTION SUBTOTAL                                            | 3, 40, 41, 78         | \$7,676,143,580   | \$7,252,110,040 | \$86,589,054      | \$3,425,143,515        | 47%                       | \$3,826,966,525                    | \$7,238,001,139         |
| Local Assistance (Bookend)                                       | 9                     | \$1,100,000,000   | \$1,100,000,000 | \$0               | \$0                    | 0%                        | \$1,100,000,000                    | \$1,100,000,000         |
| TOTAL                                                            | 3, 30, 40, 41, 58, 78 | \$10,193,430,171  | \$9,678,376,574 | \$94,823,870      | \$4,434,027,111        | 46%                       | \$5,244,349,463                    | \$9,749,936,443         |

  FY2017-18 Rail Delivery Partner Phase I budget and forecast increased by \$7M to account for estimated expenditures for the remainder of the fiscal year. The budget increase was offset by a decrease of \$7M to CP1 Design-Build Contract Work resulting in a net zero change to total budget.
- 43 FY2017-18 Prop 1A Phase I Project Development expenditures are behind plan for Resource Agency, San Jose Merced, and Burbank Los Angeles.
- 44 As first reported in Jun-18, the FY2017-18 Prop 1A Project Development Phase I forecast decrease by a net \$5.3M as a result of a \$3.7M decrease to Resource Agency forecast and a \$1.6M decrease to Legal forecast. FY2017-18 Prop 1A Project Development Phase I forecast decrease by a net \$5.3M as a result of a \$3.7M decrease to Resource Agency forecast and a \$1.6M decrease to Legal forecast. FY2017-18 Prop 1A Project Development Phase I forecast decreases to Py a net \$5.3M as a result of a \$3.7M decrease to Resource Agency forecast and a \$1.6M decrease to Legal forecast. FY2017-18 Prop 1A Project Development Phase I forecast decrease to Py a net \$5.3M as a result of a \$3.7M decrease to Resource Agency forecast and a \$1.6M decrease to Legal forecast. FY2017-18 Prop 1A Project Development Phase I forecast decrease to Py a net \$5.3M as a result of a \$3.7M decrease to Resource Agency forecast and a \$1.6M decrease to Legal forecast. FY2017-18 Prop 1A Project Development Phase I forecast decrease to Py a net \$5.3M as a result of a \$3.7M decrease to Resource Agency forecast and a \$1.6M decrease to Legal forecast. FY2017-18 Prop 1A Project Development Phase I forecast decrease to Py a net \$5.3M as a result of a \$3.7M decrease to Resource Agency forecast and a \$1.6M decrease to Legal forecast. FY2017-18 Prop 1A Project Development Phase I forecast decrease to Py a py a \$1.5M decrease to Py Work resulting in a \$5.2M increase to Prop 1A Project Development total budget and a \$5.2M decrease to Prop 1A Construction total budget.

- The FY2017-18 budget supports activities reflected within the 2016 Business Plan and is based on a prioritization of executed contracts necessary for Central Valley development and construction. Silicon Valley to Central Valley segment planning, and Bookend Corridor project construction. In addition, the FY2017-18 budget prioritizes work related to completing the scope within the ARRA and FY10
- 7 As a result of prioritization of work completing Phase I Record of Decision, the Los Angeles San Diego FY2017-18 budget and forecast was originally limited to the first quarter of FY2017-18. Planned work is expected to be complete by fiscal year end.
- 12 FY2017-18 San Francisco San Jose expenditures are behind plan, however work is expected to accelerate in the coming months.
- FY2017-18 SAP expenditures are behind plan due to schedule updates for the completion of the scope of work.
   FY2017-18 Fresno Bakersfield expenditures exceed plan and include prior fiscal year expenditures, which were not included in the FY2017-18 budget.
- 49 FY2017-18 Rail Deliver Partner budget and forecast increased by \$5.2M to account for estimated expenditures for the remainder of the fiscal year. The budget increase was offset by a decrease of \$5.2M to CP1 Design-Build Contract Work resulting in a \$5.2M increase to Prop 1A Project Development total budget and a \$5.2M decrease to Prop 1A Construction total budget.
- 53 Central Valley Wye FY2017-18 expenditures are ahead of plan due to accelerated efforts toward Record of Decision documentation.
- 54 Expenditures reflect paid invoices, invoices received and in process, and material estimated costs for work performed, not yet billed
- 55 Budget for this line item is funded with Cap and Trade funds.
- 57 Merced Fresno Regional Consultant work is performed on an as needed basis. As a result, expenditures do not occur every month.
- sa As first reported in May-18, the Total Program and FY2017-18 Project Development Phase II Altamont Pass forecast increased by \$497.3K to capture the remaining costs for this fiscal year. Though expenditures exceed budget due to prior fiscal year costs, no further expenditures are expected during FY2017-18.
- 71 As first reported in Jun-18, the FY2017-18 Prop 1A Resource Agency forecast decreased by \$3.7M as a result of expenditures being behind plan and schedule adjustments.
  75 As first reported in Jun-18, the FY2017-18 Legal forecast decreased by \$1.6M as a result of expenditures being behind plan.
- <sup>77</sup> Expenditures are behind plan for this line item. FY2017-18 budget is anticipated to be completed as planned.
- <sup>79</sup> As first reported in Jun-18, the FY2017-18 Palmdale Burbank Los Angeles budget decreased by \$\$M as a result of expenditures being behind plan while preliminary engineering work is pending completion.
  <sup>96</sup> As first reported in Jun-18, the FY2017-18 Palmdale Burbank budget increased by \$\$M as a result of expenditures being behind plan while preliminary engineering work is pending completion.
  <sup>96</sup> As first reported in Jun-18, the FY2017-18 Palmdale Burbank budget increased by \$\$M to capture the impact of prior fiscal year costs.
- 96 FY2017-18 Project Development has additional forecast to budget variance as a result of previously reported forecast updates including a \$900K increase to Fresno Bakersfield forecast and a \$94K decrease to SAP forecast.

# Proposition 1A - Project Development FY2017-18 Expenditures to Date and Remaining Balance

■FY2017-18 Program Expenditures to Date

■ FY2017-18 Remaining Balance

Status as of May 31, 2018

Percentage of Fiscal Year completed 92%