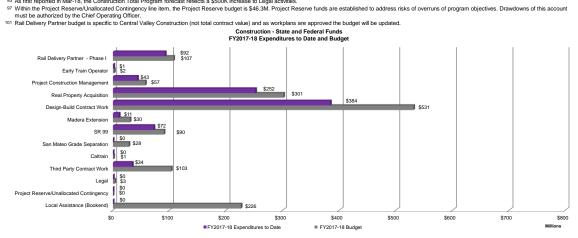

Status as of May 31, 2018 Percentage of Fiscal Year completed 92%

|                                                                  |                                    | Daug              | or Guillian,              |                        |                              |                           |                               |                 |
|------------------------------------------------------------------|------------------------------------|-------------------|---------------------------|------------------------|------------------------------|---------------------------|-------------------------------|-----------------|
|                                                                  |                                    |                   |                           | FY2017-18 Monthly      | FY2017-18<br>Expenditures to | % Budget                  | FY2017-18<br>Remaining Budget |                 |
| FY2017-18                                                        | Notes                              | Appropriation (A) | FY2017-18 Budget<br>4 (B) | Expenditures<br>54 (C) | Date<br>54 (D)               | Expended<br>(E) = (D / B) |                               |                 |
| Bond Fund (Prop 1A) - Project Dev. Phase I                       | 10, 43, 44, 49, 99                 | \$574,804,226     | \$107,450,046             | \$5,402,564            | \$65,323,866                 | 61%                       | \$42,126,180                  | \$102,935,855   |
| Bond Fund (Prop 1A) - Project Dev. Phase II                      | 10, 58                             | \$0               | \$5,845,295               | \$85,601               | \$6,117,189                  | 105%                      | (\$271,893)                   | \$6,342,590     |
| Federal Trust Fund (ARRA) - Project Development                  | 2, 6                               | \$511,376,229     | \$0                       | \$0                    | \$3,907,492                  | 0%                        | (\$3,907,492)                 | \$0             |
| Federal Trust Fund (Brownfields EPA Grant) - Project Development | 2                                  | \$0               | \$600,000                 | \$0                    | \$0                          | 0%                        | \$600,000                     | \$600,000       |
| Cap and Trade - Project Development                              | 26, 69, 70, 72                     | \$331,106,136     | \$44,092,199              | \$2,746,652            | \$29,609,469                 | 67%                       | \$14,482,730                  | \$43,092,199    |
| PROJECT DEVELOPMENT SUBTOTAL                                     | 26, 43, 44, 49, 58, 69, 70, 72, 99 | \$1,417,286,591   | \$157,987,540             | \$8,234,816            | \$104,958,016                | 66%                       | \$53,029,524                  | \$152,970,644   |
| Bond Fund (Prop 1A) - Construction                               | 19, 36, 49, 86, 88, 92, 98         | \$2,609,076,000   | \$1,108,129,316           | \$86,210,203           | \$824,605,817                | 74%                       | \$283,523,499                 | \$1,058,629,918 |
| Federal Trust Fund (ARRA/FY10) - Construction                    | 6                                  | \$3,042,514,289   | \$0                       | (\$754)                | (\$8,981,806)                | 0%                        | \$8,981,806                   | \$0             |
| Cap and Trade - Construction                                     | 15, 28, 29                         | \$2,024,553,291   | \$145,459,500             | \$379,605              | \$73,085,548                 | 50%                       | \$72,373,952                  | \$165,724,508   |
| CONSTRUCTION SUBTOTAL                                            | 15, 28, 29, 36, 49, 88, 92, 98     | \$7,676,143,580   | \$1,253,588,816           | \$86,589,054           | \$888,709,559                | 71%                       | \$364,879,257                 | \$1,224,354,427 |
| Local Assistance (Bookend)                                       | 8,9                                | \$1,100,000,000   | \$226,107,173             | \$0                    | \$0                          | 0%                        | \$226,107,173                 | \$126,107,173   |
| TOTAL                                                            | 100                                | \$10,193,430,171  | \$1,637,683,529           | \$94,823,870           | \$993,667,575                | 61%                       | \$644,015,954                 | \$1,503,432,243 |

FY2017-18 Expenditures to Date

- \$63,261
- 2 The Brownfields EPA grant appropriation of \$600K is included in the ARRA Project Development appropriation (Los Angeles Anaheim) and FY2017-18 expenditures are anticipated by fiscal year end.
  4 The FY2017-18 budget supports activities reflected within the 2016 Business Plan and is based on a prioritization of executed contracts necessary for Central Valley development and construction, Silicon Valley to Central Valley segment planning, and Bookend Corridor project construction. In addition, the FY2017-18 budget prioritizes work related to completing the scope within the ARRA and FY10 grants.
- 6 ARRA funded expenditures were not budgeted for FY2017-18, however, activity continued in the FY to meet the Sep-17 deadline. In addition, FY activities include reallocations and credits/refunds: \$3.9M in reallocations between
- Project Development and Construction; and \$5.1M in credits/refunds received to date (\$754 of which was in the current period). As first reported in Jun-18, the FY2017-18 Local Assistance forecast decreased by \$100M due to schedule changes.
- As inst reported in May-18, the FY2017-18 San Mateo Grade Separation forecast was decreased by \$4.8M as a result of delayed invoicing.

- 19 As first reported in Jun-18, the FY2017-18 CP1 Madera Extension forecast decreased by \$19.6M as a result of expenditures being behind plan for design updates and schedule changes. YTD expenditures are greater than forecast across funds due to \$2.1M of ARRA expenditures which were not forecasted for FY2017-18.
- 26 Though FY2017-18 Locally Generated Alternative (LGA) expenditures are behind plan, draft FIR/FIS public review is complete. Public comments are advancing to final FIR/FIS
- FY2017-18 CP2-3 Real Property Acquisition expenditures are behind plan due to environmental mitigation. FY2017-18 budget is anticipated to be completed as planned.
   FY2017-18 Cp3 and Trade Construction expenditures are behind plan due to environmental mitigation. FY2017-18 budget is anticipated to be completed as planned.
   FY2017-18 Cp3 and Trade Construction expenditures are behind plan primarily due to San Mateo Grade Separation and Real Property Acquisition. Expenditures for San Mateo Grade Separation are anticipated to begin in the coming months. Real Property Acquisition expended to date reflect the impact of prioritizing Prop 1A funds. FY2017-18 Real Property Acquisition budget remains under review for \$25.1M capital and service costs first included in the Nov-17 fearence the inverse if a planned three to date or account of the inverse if a planned three to date or account of the inverse if a planned three to date or account of the inverse if a planned three to date or account of the inverse if a planned three to date or account of the inverse if a planned three to date or account of the inverse if a planned three to date or account of the inverse if a planned three to date or account of the inverse if a planned three to date or account of the inverse if a planned three to date or account of the inverse if a planned three to date or account of the inverse if a planned three to date or account of the inverse if a planned three to date or account of the inverse if a planned three to date or account of the inverse if a planned three to date or account of the inverse if a planned three to date or account of the inverse if a planned three to date or account of the inverse if a planned three to date or account of the inverse if a planned three to date or account of the inverse if a planned three to date or account of the inverse if a planned three three to date or account of the inverse if a planned three to date or account of the inverse if a planned three to date or accoun forecast and the impact of expenditures to date across all Construction Packages.

  FY2017-18 Rail Delivery Partner Phase I budget and forecast increased by \$7M to account for estimated expenditures for the remainder of the fiscal year. The budget increase was offset by a decrease of \$7M to CP1 Design-Build Contract Work resulting in a net zero change to total budget.
- 43 FY2017-18 Prop 1A Phase I Project Development expenditures are behind plan for Resource Agency, San Jose Merced, and Burbank Los Angeles.
- 44 As first reported in Jun-18, the FY2017-18 Prop 1A Project Development Phase I forecast decrease by a net \$5.3M as a result of a \$3.7M decrease to Resource Agency forecast and a \$1.6M decrease to Legal forecast. FY2017-18 Prop 1A Project Development Phase I forecast decrease by a net \$5.3M as a result of a \$3.7M decrease to Resource Agency forecast and a \$1.6M decrease to Legal forecast. FY2017-18 Prop 1A Project Development Phase I forecast decreases to Py a net \$5.3M as a result of a \$3.7M decrease to Resource Agency forecast and a \$1.6M decrease to Legal forecast. FY2017-18 Prop 1A Project Development Phase I forecast decrease to Py a net \$5.3M as a result of a \$3.7M decrease to Resource Agency forecast and a \$1.6M decrease to Legal forecast. FY2017-18 Prop 1A Project Development Phase I forecast decrease to Py a net \$5.3M as a result of a \$3.7M decrease to Resource Agency forecast and a \$1.6M decrease to Legal forecast. FY2017-18 Prop 1A Project Development Phase I forecast decrease to Py a net \$5.3M as a result of a \$3.7M decrease to Resource Agency forecast and a \$1.6M decrease to Legal forecast. FY2017-18 Prop 1A Project Development Phase I forecast decrease to Py a net \$5.3M as a result of a \$3.7M decrease to Resource Agency forecast and a \$1.6M decrease to Legal forecast. FY2017-18 Prop 1A Project Development Phase I forecast decrease to Py a py a \$1.5M decrease to Py Work resulting in a \$5.2M increase to Prop 1A Project Development total budget and a \$5.2M decrease to Prop 1A Construction total budget.