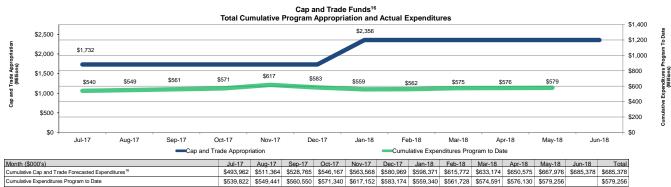

  Local Assistance (Bookend) budget includes amounts for Caltrain Peninsula Corridor Electrification Project (PCEP) and the Rosecrans/Marquardt project, as a result of approved Funding (d) plans. The Caltrain PEDEP is finalizing design and has started construction on the electrification project. Work for the Arcrans/Marquardt project is expected to start in the spring of 2018. Expenditures are anticipated by the end of the fiscal year.
- The appropriation amount for Phase II is included in Phase I.
- 6 Cumulative Cap and Trade forecasted expenditures include program to date expenditures through Jun-17 and FY2017-18 forecast.
- The Project Development Total Program forecast was increased by \$85.2M to capture the impact of updated Record of Decision schedules. The increase is State funded. The forecast assumes no changes to current project definition.
- This report reflects a Total Program technical budget adjustment of \$467,128,433 to the unallocated contingency budget (previously \$68,046,668) of the Central Valley Segment as first reported in Jul-17. This adjustment was needed to right-size the unallocated contingency budget to be consistent with the overall Phase I project's unallocated contingency percentage. Because the impact of this project budget adjustment will be realized over several fiscal years, the Authority's appropriation totals will increase with the proceeds received from future Cap and Trade auctions, under Health and Safety Code 39719(b)(2), to cover the adjustment. Sep-17 captured a \$109,312,922 reallocation from unallocated contingency to support Real Property Acquisition activities.
- 41 Total Program CP1 Third Party Contract Work budget increased by \$5.2M in anticipation of design reviews and construction for utility relocation. As first reported in Jun-18, the Total Program CP1 Third Party Contract Work forecast was increased by \$5.2M in anticipation of design reviews and construction for utility relocation.
- 54 Expenditures reflect paid invoices, invoices received and in process, and material estimated costs for work performed, not yet billed.
- As first reported in May-18, the Total Program and FY2017-18 Project Development Phase II Altamont Pass forecast increased by \$497.3K to capture the remaining costs for this fiscal year. Though expenditures exceed budget due to prior fiscal year costs, no further expenditures are expected during FY2017-18.
- 73 The Project Development Cap and Trade and Construction ARRA forecasts exceed their respective budgets due to the finalization of remaining Federal expenditures. The Total Program budget and forecast will be updated to reflect the impact of the final submission of ARRA expenditures to the FRA. Once updated, the Federal budget and forecast and the Cap and Trade budget and forecast will align within the respective Project Development and Construction line items.
- Total Program Rail Deliver Partner Phase I budget and forecast decreased by \$7.2M due to scope reduction.