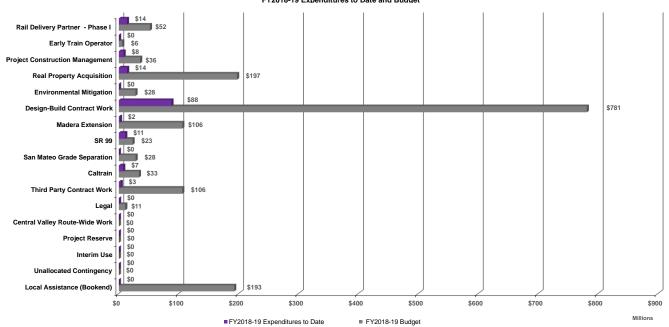

# CALIFORNIA High-Speed Rail Authority

Percentage of Fiscal Year completed 17%

#### CA High Speed Rail Authority FY2018 19 Capital Outlay and Expenditure Report October 2018