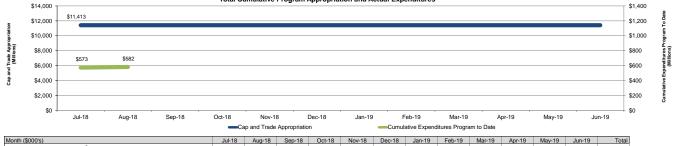

# CALIFORNIA High-Speed Rail Authority

Percentage of Fiscal Year completed 17%

#### CA High Speed Rail Authority FY2018 19 Capital Outlay and Expenditure Report October 2018