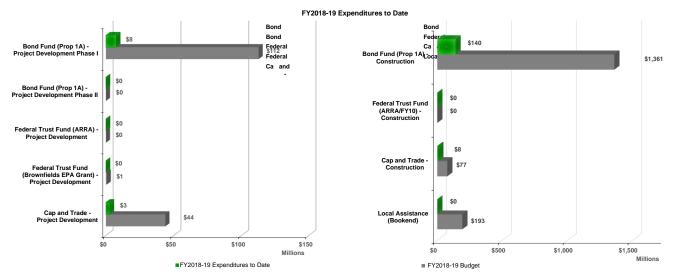

76,872,100         \$7,723,580         \$7,723,580           17,41         \$16,586,812,353         \$1,437,434,949         \$63,981,497         \$147,793,800           29         \$1,100,000,000         \$192,540,546         \$0         \$0 | Notes         Appropriation<br>(A)         FY2018-19 Budget<br>(A)         FY2018-19 Monthly<br>(B)         FY2018-19 Monthly<br>Expenditures<br>a'(C)         FY2018-19 Monthly<br>Expenditures<br>a'(C)         FY2018-19 Monthly<br>Expenditures<br>a'(C)         FY2018-19 Monthly<br>(E)         FY2018-19<br>(C)         State<br>(C)         State<br>(C) | Budget Summary           Notes         Appropriation<br>(A)         FY2018-19 Budget<br>1(B)         FY2018-19 Monthly<br>Expenditures to<br>2(C)         FY2018-19<br>(D)         FY2018-19 |  |  |  |



#### Cap and Trade Fund FY2018-19 Appropriation and Actual Expenditures



| Month (\$000's)                 | Jul-18   | Aug-18   | Sep-18   | Oct-18   | Nov-18   | Dec-18   | Jan-19   | Feb-19   | Mar-19   | Apr-19   | May-19   | Jun-19   | Total     |
|---------------------------------|----------|----------|----------|----------|----------|----------|----------|----------|----------|----------|----------|----------|-----------|
| Cap and Trade Forecast          | \$10,055 | \$10,055 | \$10,055 | \$10,055 | \$10,055 | \$10,055 | \$10,055 | \$10,055 | \$10,055 | \$10,055 | \$10,055 | \$10,055 | \$120,660 |
| FY18-19 Cumulative Expenditures | \$1,873  | \$10,596 |          |          |          |          |          |          |          |          |          |          | \$10,596  |
| -