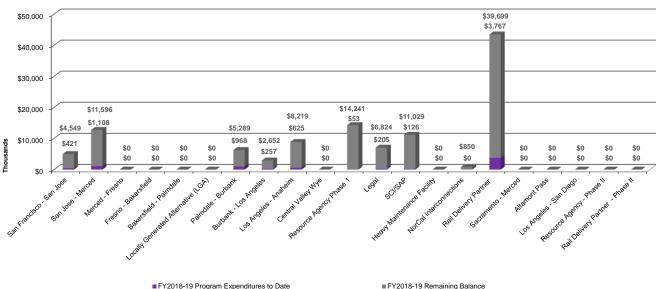

were not included in FY2018-19 budget.

<sup>5</sup> Resource Agency budget and forecast includes financial advisors and federal contracts.

<sup>6</sup> Expenditures were completed in prior fiscal years and no additional expenditures are anticipated.

<sup>7</sup> Budget for this line item is funded with Cap and Trade funds.

<sup>15</sup> Scope for this section is being refined and expenditures are anticipated to begin in a subsequent fiscal year.

<sup>20</sup> Legal work is performed on an as needed basis and expenditures are not anticipated to occur at the same frequency every month.

<sup>29</sup> Expenditures are anticipated to begin in the coming months.

<sup>39</sup> FY2018-19 expenditures are behind plan, however expenditures are anticipated to accelerate in the coming months.



### **Proposition 1A - Project Development** FY2018-19 Expenditures to Date and Remaining Balance

■FY2018-19 Remaining Balance

October 2018

Status as of August 31, 2018

# CALIFORNIA High-Speed Rail Authority

Percentage of Fiscal Year completed 17%

### Cap and Trade - Project Development Greenhouse Gas Reduction Fund 2665-301-3228/2665-801-3228

| FY2018-19                           |        |               |              | FY2018-19        | FY2018-19        |               | FY2018-19      |              |
|-------------------------------------|--------|---------------|--------------|------------------|------------------|---------------|----------------|--------------|
|                                     |        |               | FY2018-19    | Monthly          | YTD