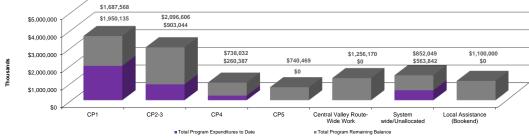

ng: (1) State Accounting System Upgrade: CalSTARS to FI\$Cal conversion, (2)

EcoSys system development for a single unified program database, and (3) the 2018 Baseline development process. <sup>29</sup> Expenditures are anticipated to begin in the coming months.

<sup>30</sup> Environmental Mitigation work is performed on an as needed basis and expenditures are not anticipated to occur every month. <sup>33</sup> FY2018-19 CP2-3 Third Party Contract Work expenditures are behind plan due to pending design completion. In addition, Aug-18 expenditures for CP2-3 Third Party Contract Work total (\$1.7M), which includes a (\$1.7M) dispute and \$16.8K in offsetting invoices

# State and Federal Funds - Construction by Construction Package Total Program Expenditures to Date and Remaining Balance



## CA High Speed Rail Authority FY2018-19

Capital Outlay and Expenditure Report October 2018



# CALIFORNIA High-Speed Rail Authority

Percentage of Fiscal Year completed 17%

#### Central Valley Segment 16 State and Federal Funds **Program Total** Program Total Total Program Total Program Beginning Decreas aining % Remaining of Contingency Total Progra Expenditures Remaining Contingenc in Curren Contingenc Sections Notes Budge to Date Balance Balan Contingency Balanc Balanc <sup>2, 19</sup> (B (C) = (A - B) (D) (E) (F) = (D - E (G) = (F / D) CP1 Design-Build Contract Work \$1,806,667,916 \$829,978,005 \$976.689.911 10 \$0 \$0 \$0 0% \$153.399.844 \$49.370.694 \$104.029.150 Madera Extension \$0 \$0 \$0 0% SR 99 \$333 400 000 \$249 369 964 \$84 030 036 \$0 \$0 \$0 0% Project Constructio