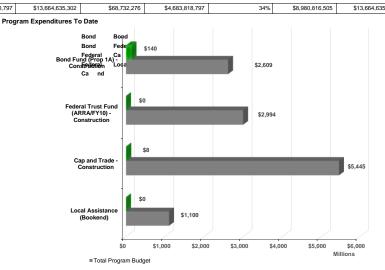

| 33%      | \$7,370,893,804   | \$11,048,302,045                      |
| Local Assistance (Bookend)                                       | 29         | \$1,100,000,000      | \$1,100,000,000                          | \$0                                                   | \$0                                                               | 0%       | \$1,100,000,000   | \$1,100,000,000                       |
| TOTAL                                                            | 17, 24, 41 | \$19,251,030,797     | \$13,664,635,302                         | \$68,732,276                                          | \$4,683,818,797                                                   | 34%      | \$8,980,816,505   | \$13,664,635,301                      |

Budget Summarv





# Cap and Trade Funds Total Cumulative Program Appropriation and Actual Expenditures



Cumulative Cap and Trade Forecast \$681,806 \$691,861 \$691,861 \$581,256 \$591,311 \$601,366 \$611,421 \$621,476 \$631,531 \$641,586 \$651,641 \$661,696 \$671,751 \$573,074 \$581,797 \$581 797 Cumulative Expenditures Program to Date

Total Program and FY2018-19 budget supports activities reflected within the 2018 Business Plan and is based on a prioritization of executed contracts necessary for Central Valley development and construction, Silicon Valley to Central Valley segment planning, and Bookend Corridor project construction. In addition, the FY2018-19 budget prioritizes work related to completing the scope within the ARRA and FY10 grants. Expenditures reflect paid invoices, invoices received an