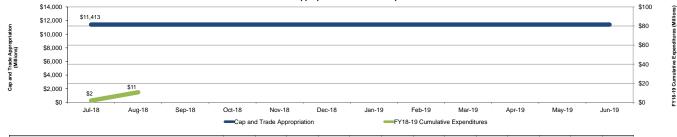

\$16,586,812,353         \$1,437,434,949         \$63,981,497         \$147,793,800           29         \$1,100,000,000         \$192,540,546         \$0         \$0 | Notes         Appropriation<br>(A)         FY2018-19 Budget<br>(A)         FY2018-19 Monthly<br>(B)         FY2018-19 Monthly<br>Expenditures<br>a'(C)         FY2018-19 Monthly<br>Expenditures<br>a'(C)         FY2018-19 Monthly<br>Expenditures<br>a'(C)         FY2018-19 Monthly<br>(E)         FY2018-19<br>(C)         State<br>(C)         State<br>(C) | Budget Summary           Notes         Appropriation<br>(A)         FY2018-19 Budget<br>1(B)         FY2018-19 Monthly<br>Expenditures to<br>2(C)         FY2018-19<br>(D)         FY2018-19 |  |  |  |



#### Cap and Trade Fund FY2018-19 Appropriation and Actual Expenditures



| Month (\$000's)                 | Jul-18   | Aug-18   | Sep-18   | Oct-18   | Nov-18   | Dec-18   | Jan-19   | Feb-19   | Mar-19   | Apr-19   | May-19   | Jun-19   | Total     |
|---------------------------------|----------|----------|----------|----------|----------|----------|----------|----------|----------|----------|----------|----------|-----------|
| Cap and Trade Forecast          | \$10,055 | \$10,055 | \$10,055 | \$10,055 | \$10,055 | \$10,055 | \$10,055 | \$10,055 | \$10,055 | \$10,055 | \$10,055 | \$10,055 | \$120,660 |
| FY18-19 Cumulative Expenditures | \$1,873  | \$10,596 |          |          |          |          |          |          |          |          |          |          | \$10,596  |
| -                               |          |          |          |