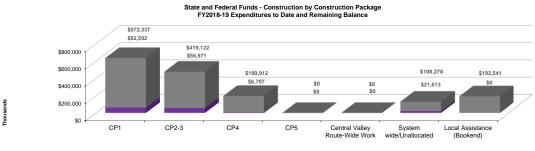

increase. FY2018-19 CP2-3 Hazardous Waste forecast decreased by \$6.4M resulting in a net zero change to FY2018-19 forecast.

<sup>35</sup> FY2018-19 Madera Extension expenditures are behind plan due to pending design completion.
<sup>36</sup> FY2018-19 CP1 Third Party Contract Work expenditures are behind plan due to pending design completion.

27 FY2018-19 CP4 Design-Build Contract Work expenditures are behind plan due to pending design completion, environmental clearance, construction and relocation agreements, as well as land right issues

38 FY2018-19 CP4 Real Property Acquisition expenditures are behind plan due to the design-builder's design refinements.

<sup>39</sup> FY2018-19 expenditures are behind plan, however expenditures are anticipated to accelerate in the coming months.



FY2018-19 YTD Expenditures

■ FY2018-19 Remaining Budget Balance

### CA High-Speed Rail Authority FY2018-19

**Capital Outlay and Expenditure Report** October 2018

Status as of August 31, 2018



Percentage of Fiscal Year completed 17%

#### Construction by Construction Package State and Federal Funds Program Total

|        |                                                            |          |                  | Program Total                    |                     |                               |               |                                |                                  |
|--------|------------------------------------------------------------|----------|------------------|----------------------------------|---------------------|-------------------------------|-------------