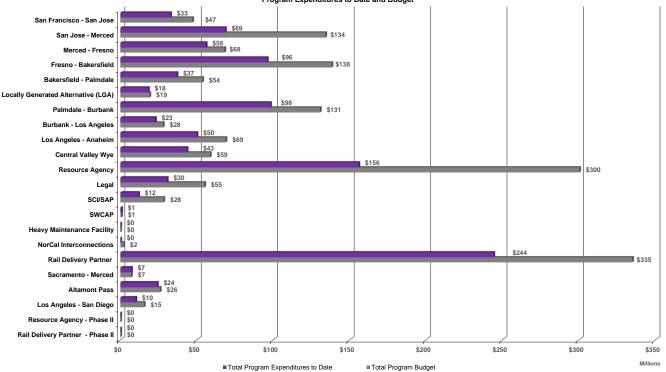

# CALIFORNIA High-Speed Rail Authority

Percentage of Fiscal Year completed 17%

#### CA High Speed Rail Authority FY2018 19 Capital Outlay and Expenditure Report October 2018