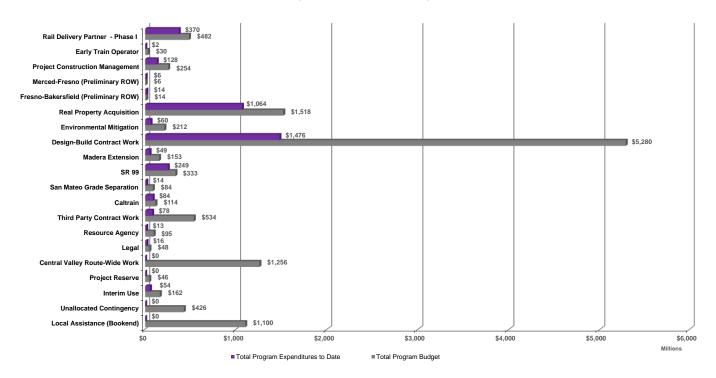

s.

 <sup>21</sup> Historical expenditures have been updated as a result of reconciliation efforts from multiple Authority initiatives including: (1) State Accounting System Upgrade: CalSTARS to FI\$Cal conversion, (2) EcoSys system development for a single unified program database, and (3) the 2018 Baseline development process

24 As first reported in Sep-18, Total Program Cap and Trade Construction budget reflected a \$89K increase to capture a reporting correction for System-Wide Resource Agency.

29 Expenditures are anticipated to begin in the coming months.

<sup>30</sup> Environmental Mitigation work is performed on an as needed basis and expenditures are not anticipated to occur every month.

#### Construction - State and Federal Funds Total Program Expenditures to Date and Budget





Percentage of Fiscal Year completed 17%

Status as of August 31, 2018

### **Proposition 1A - Project Development** Bond Fund

| 2665-301-6043                       |                     |               |                  |                  |               |                |               |  |  |  |
|-------------------------------------|---------------------|---------------|------------------|------------------|---------------|----------------|---------------|--|--|--|
| FY2018-19                           |                     |               | FY2018-19        | FY2018-19        | l             | FY2018-19      | I             |  |  |  |
|                                     |                     | FY2018-19     | Monthly          | YTD              | % Budget      | Remaining