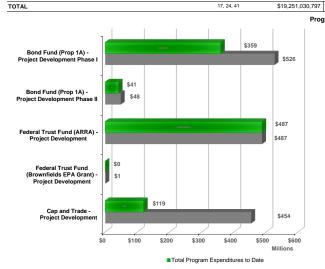

| 33%      | \$7,370,893,804   | \$11,048,302,045                      |
| Local Assistance (Bookend)                                       | 29         | \$1,100,000,000      | \$1,100,000,000                          | \$0                                                   | \$0                                                               | 0%       | \$1,100,000,000   | \$1,100,000,000                       |
| TOTAL                                                            | 17, 24, 41 | \$19,251,030,797     | \$13,664,635,302                         | \$68,732,276                                          | \$4,683,818,797                                                   | 34%      | \$8,980,816,505   | \$13,664,635,301                      |

Budget Summarv





# Cap and Trade Funds Total Cumulative Program Appropriation and Actual Expenditures



Cumulative Cap and Trade Forecast \$681,806 \$691,861 \$691,861 \$581,256 \$591,311 \$601,366 \$611,421 \$621,476 \$631,531 \$641,586 \$651,641 \$661,696 \$671,751 \$573,074 \$581,797 \$581 797 Cumulative Expenditures Program to Date

Total Program and FY2018-19 budget supports activities reflected within the 2018 Business Plan and is based on a prioritization of executed contracts necessary for Central Valley development and construction, Silicon Valley to Central Valley segment planning, and Bookend Corridor project construction. In addition, the FY2018-19 budget prioritizes work related to completing the scope within the ARRA and FY10 grants. Expenditures reflect paid invoices, invoices received