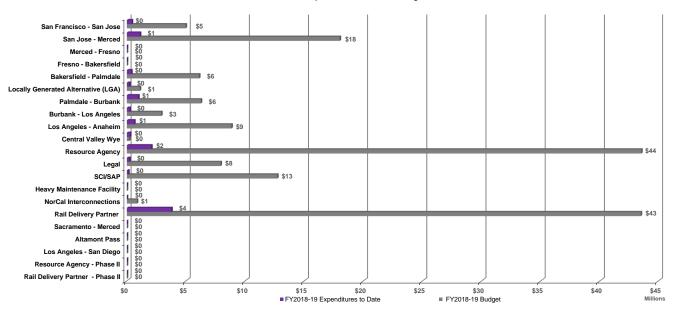

# CALIFORNIA High-Speed Rail Authority

Percentage of Fiscal Year completed 17%

#### CA High Speed Rail Authority FY2018 19 Capital Outlay and Expenditure Report October 2018