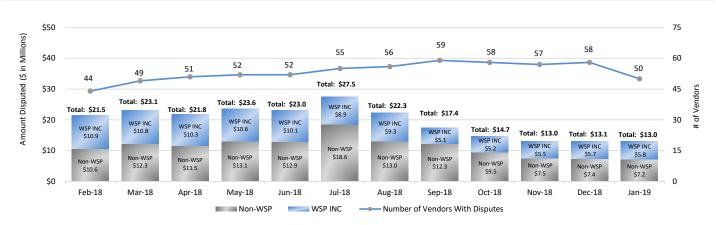

Data as of January 31, 2019

## **Accounts Payable Disputes Summary**



## State Operations<sup>1</sup>





- Source: March 2019 Administrative Budget and Expenditures Report.
- <sup>2</sup> Monthly forecast represents a straight-lined pro-rated portion of the annual budget.
- $^{\rm 3}$   $\,$  Programs 1975 and 1985 are included in Program 1970 totals.



- $^{\rm 4}$  Source: March 2019 Capital Outlay and Budget Expenditures Report.
- $^{\rm 5}$  Displays YTD Expenditures and Remaining Balance of budget for FY2018-19.
- <sup>6</sup> Values may not add up due to rounding.
- <sup>7</sup> ARRA federal expenditures were completed in prior fiscal years and no additional expenditures are anticipated.