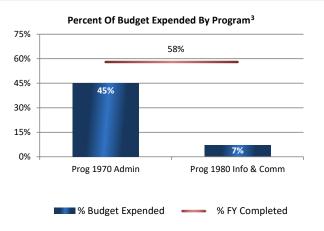

## State Operations<sup>1</sup>

- Source: March 2019 Administrative Budget and Expenditures Report.
- <sup>2</sup> Monthly forecast represents a straight-lined pro-rated portion of the annual budget.
- $^{\rm 3}$   $\,$  Programs 1975 and 1985 are included in Program 1970 totals.