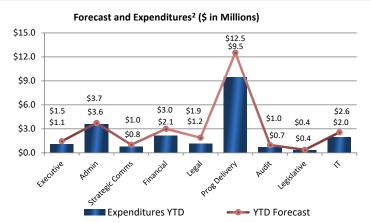

## State Operations<sup>1</sup>

- Source: March 2019 Administrative Budget and Expenditures Report.
- <sup>2</sup> Monthly forecast represents a straight-lined pro-rated portion of the annual budget.
- $^{\rm 3}$   $\,$  Programs 1975 and 1985 are included in Program 1970 totals.