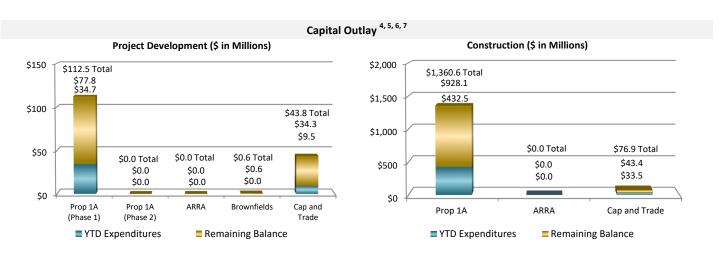

- $^{\rm 4}$  Source: March 2019 Capital Outlay and Budget Expenditures Report.
- $^{\rm 5}$  Displays YTD Expenditures and Remaining Balance of budget for FY2018-19.
- <sup>6</sup> Values may not add up due to rounding.
- <sup>7</sup> ARRA federal expenditures were completed in prior fiscal years and no additional expenditures are anticipated.