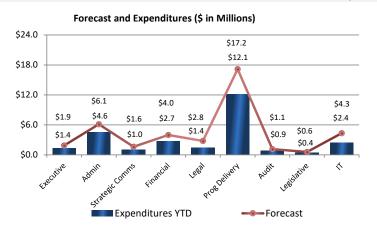

## State Operations<sup>1</sup>

- <sup>1</sup> Source: May 2019 Administrative Budget and Expenditures Report.
- $^{2} \;\;$  Programs 1975 and 1985 are included in Program 1970 totals.

- <sup>3</sup> Source: May 2019 Capital Outlay and Budget Expenditures Report.
- $^{\rm 4}$  Displays YTD Expenditures and Remaining Balance of budget for FY2018-19.
- $^{\rm 5}$  Values may not add up due to rounding.
- <sup>6</sup> ARRA federal expenditures were completed in prior fiscal years and no additional expenditures are anticipated.