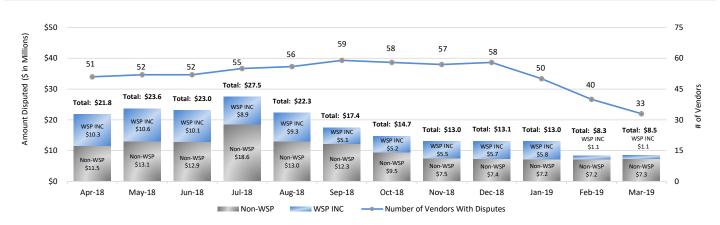

Data as of March 31, 2019

## **Accounts Payable Disputes Summary**



## State Operations<sup>1</sup>





- <sup>1</sup> Source: May 2019 Administrative Budget and Expenditures Report.
- $^{2} \;\;$  Programs 1975 and 1985 are included in Program 1970 totals.



- <sup>3</sup> Source: May 2019 Capital Outlay and Budget Expenditures Report.
- $^{\rm 4}$  Displays YTD Expenditures and Remaining Balance of budget for FY2018-19.
- $^{\rm 5}$  Values may not add up due to rounding.
- <sup>6</sup> ARRA federal expenditures were completed in prior fiscal years and no additional expenditures are anticipated.