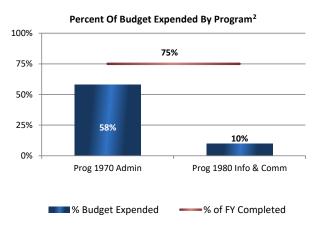

## State Operations<sup>1</sup>

- <sup>1</sup> Source: May 2019 Administrative Budget and Expenditures Report.
- $^{2} \;\;$  Programs 1975 and 1985 are included in Program 1970 totals.

- <sup>3</sup> Source: May 2019 Capital Outlay and Budget Expenditures Report.
- $^{\rm 4}$  Displays YTD Expenditures and Remaining Balance of budget for FY2018-19.
- $^{\rm 5}$  Values may not add up due to rounding.
- <sup>6</sup> ARRA federal expenditures were completed in prior fiscal years and no additional expenditures are anticipated.