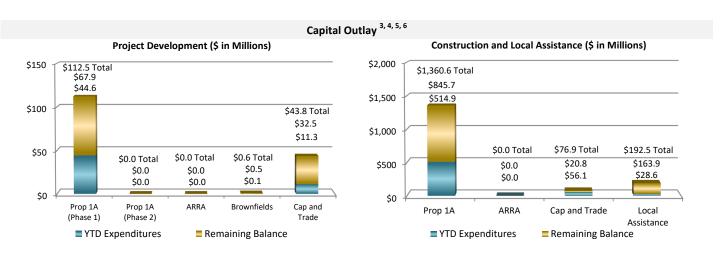

Data as of March 31, 2019

## **Accounts Payable Disputes Summary**



## State Operations<sup>1</sup>





- <sup>1</sup> Source: May 2019 Administrative Budget and Expenditures Report.
- $^{2} \;\;$  Programs 1975 and 1985 are included in Program 1970 totals.



- <sup>3</sup> Source: May 2019 Capital Outlay and Budget Expenditures Report.
- $^{\rm 4}$  Displays YTD Expenditures and Remaining Balance of budget for FY2018-19.
- $^{\rm 5}$  Values may not add up due to rounding.
- <sup>6</sup> ARRA federal expenditures were completed in prior fiscal years and no additional expenditures are anticipated.