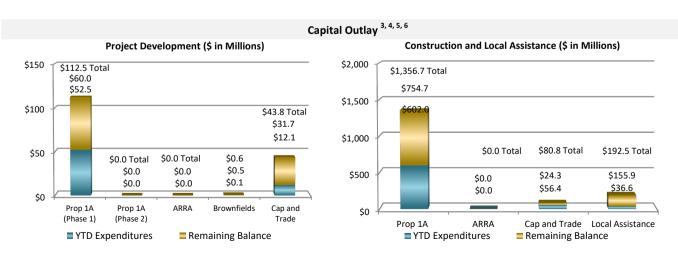

## State Operations<sup>1</sup>

 $<sup>^{2} \;\;</sup>$  Programs 1975 and 1985 are included in Program 1970 totals.

<sup>&</sup>lt;sup>3</sup> Source: June 2019 Capital Outlay and Budget Expenditures Report.

 $<sup>^{\</sup>rm 1}$  Source: June 2019 Administrative Budget and Expenditures Report.

<sup>&</sup>lt;sup>4</sup> Displays YTD Expenditures and Remaining Balance of budget for FY2018-19.

<sup>&</sup>lt;sup>5</sup> Values may not add up due to rounding.

<sup>&</sup>lt;sup>6</sup> ARRA federal expenditures were completed in prior fiscal years and no additional expenditures are anticipated.