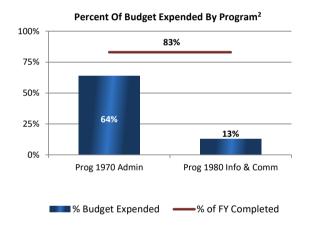

## State Operations<sup>1</sup>

 $<sup>^{2} \;\;</sup>$  Programs 1975 and 1985 are included in Program 1970 totals.

<sup>&</sup>lt;sup>3</sup> Source: June 2019 Capital Outlay and Budget Expenditures Report.