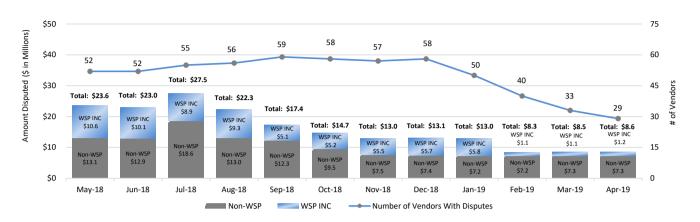

## **Accounts Payable Disputes Summary**

## State Operations<sup>1</sup>

 $<sup>^{2} \;\;</sup>$  Programs 1975 and 1985 are included in Program 1970 totals.

<sup>&</sup>lt;sup>3</sup> Source: June 2019 Capital Outlay and Budget Expenditures Report.