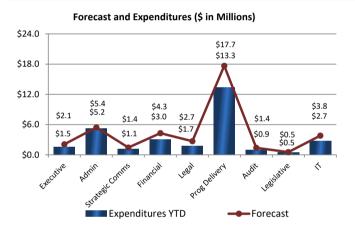

 $<sup>^{\</sup>rm 1}$  Source: June 2019 Administrative Budget and Expenditures Report.

<sup>&</sup>lt;sup>4</sup> Displays YTD Expenditures and Remaining Balance of budget for FY2018-19.

<sup>&</sup>lt;sup>5</sup> Values may not add up due to rounding.