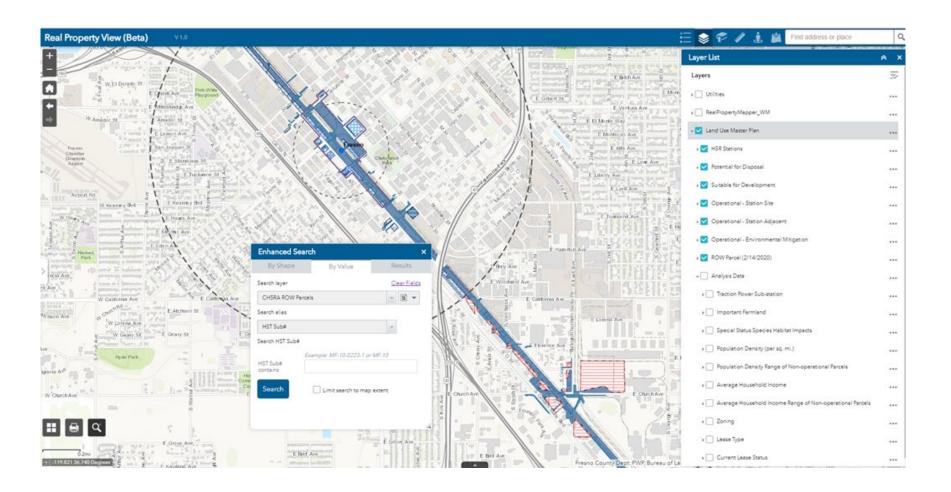

# **REAL PROPERTY VIEW**

The LaMP layers are used in real time by a range of Authority teams.