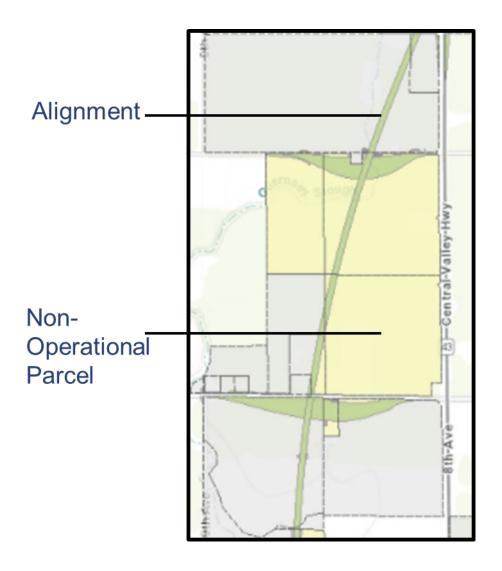

#### **Criteria Filter**

Solar development
General development
Environmental
System operations

779 Non-Operational Parcels (~1600 acres)

592 for Disposal

162 Operational Purpose

25 Solar Development