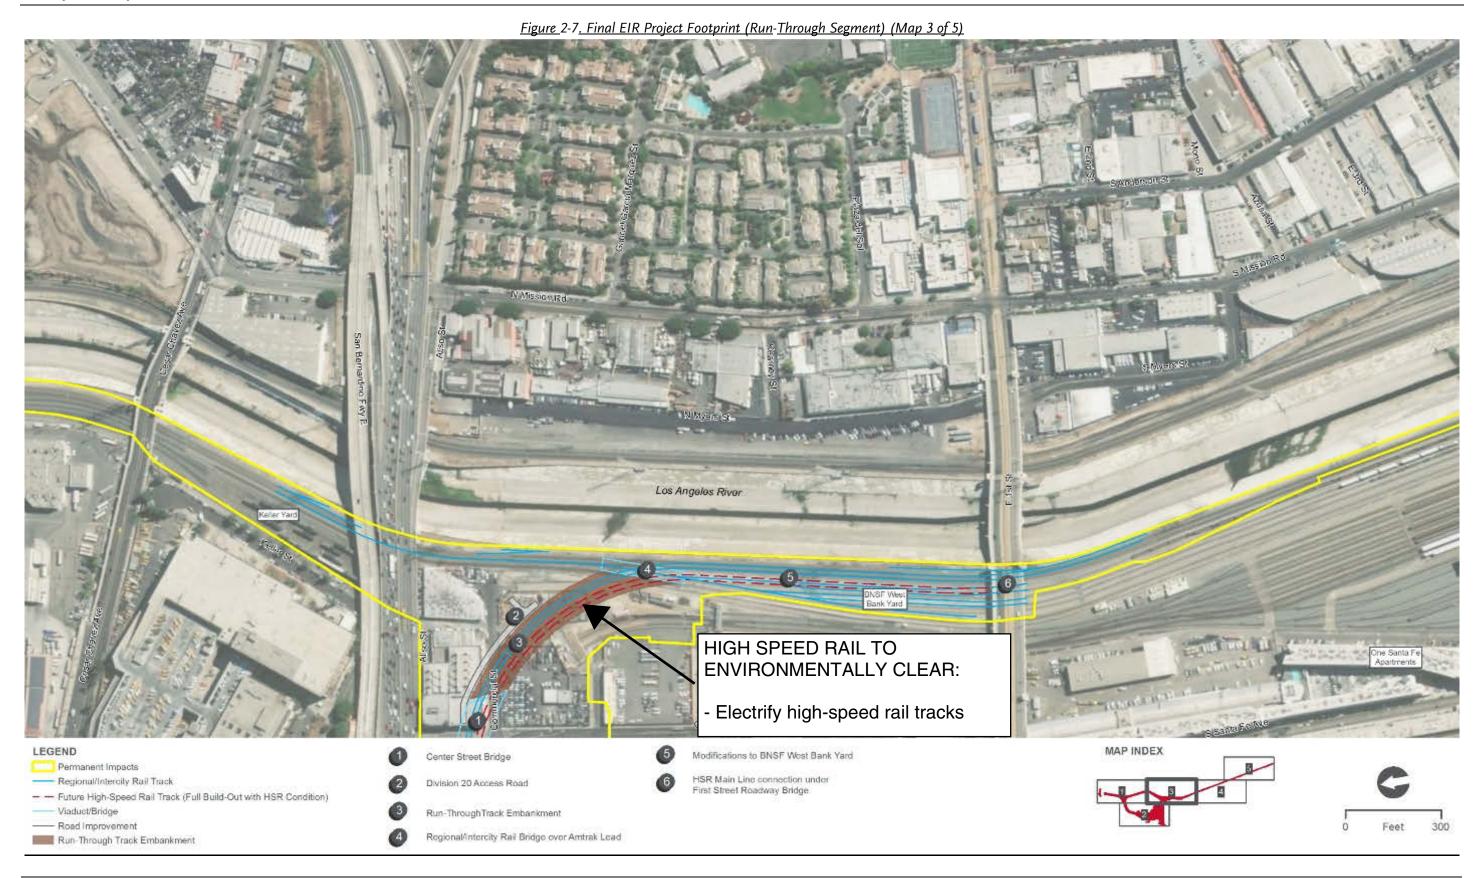

|             | LINK UNION STATION (LINK US) BY LA METRO                                |
|-------------|-------------------------------------------------------------------------|
| DRAWING NO. | DRAWING TITLE                                                           |
| FIGURE 2-5  | FINAL EIR PROJECT FOOTPRINT (THROAT SEGMENT) (MAP 1 OF 5)               |
| FIGURE 2-6  | FINAL EIR PROJECT FOOTPRINT (THROAT, CONCOURSE AND RUN-THROUGH SEGMENT) |
|             | (MAP 2 OF 5)                                                            |
| FIGURE 2-7  | FINAL EIR PROJECT FOOTPRINT (RUN-THROUGH SEGMENT) (MAP 3 OF 5)          |
|             |                                                                         |
|             |                                                                         |
|             |                                                                         |
|             |                                                                         |
|             |                                                                         |
|             |                                                                         |
|             |                                                                         |
|             |                                                                         |
|             |                                                                         |
|             |                                                                         |
|             |                                                                         |
|             |                                                                         |
|             |                                                                         |