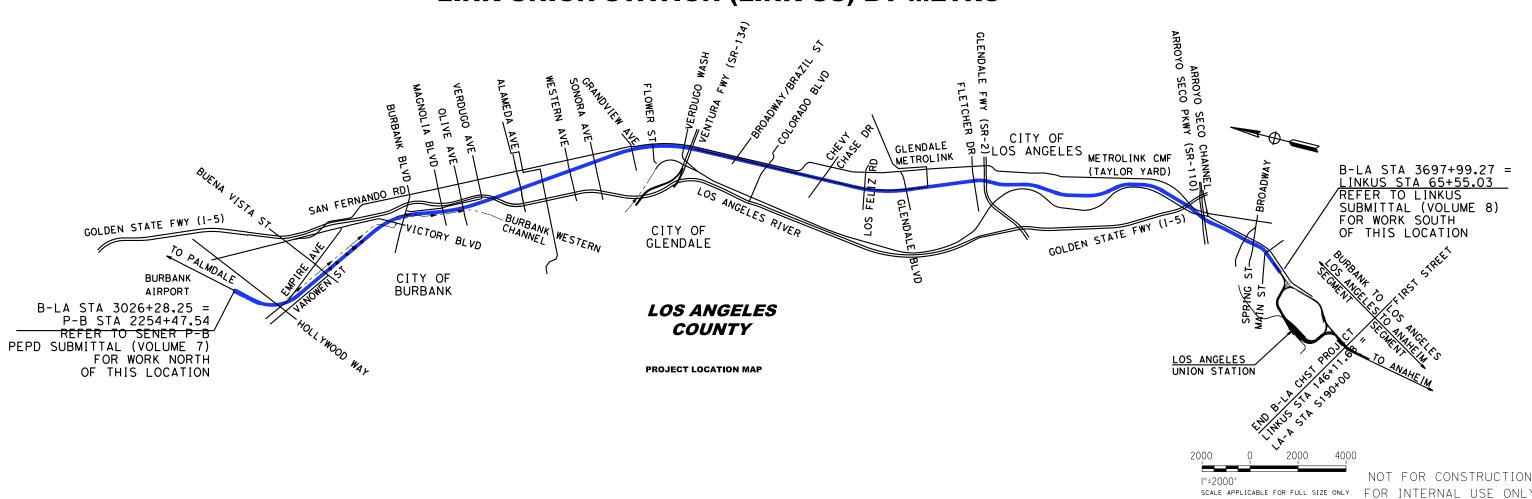

### CALIFORNIA HIGH-SPEED TRAIN PROJECT BURBANK TO LOS ANGELES

PEPD VOLUME 8 PROJECT LOCATION MAP

|  | HSR14-39                |  |  |  |  |  |  |  |
|--|-------------------------|--|--|--|--|--|--|--|
|  | DRAWING NO.<br>GE-A0801 |  |  |  |  |  |  |  |
|  | NO SCALE                |  |  |  |  |  |  |  |
|  | SHEET NO.               |  |  |  |  |  |  |  |