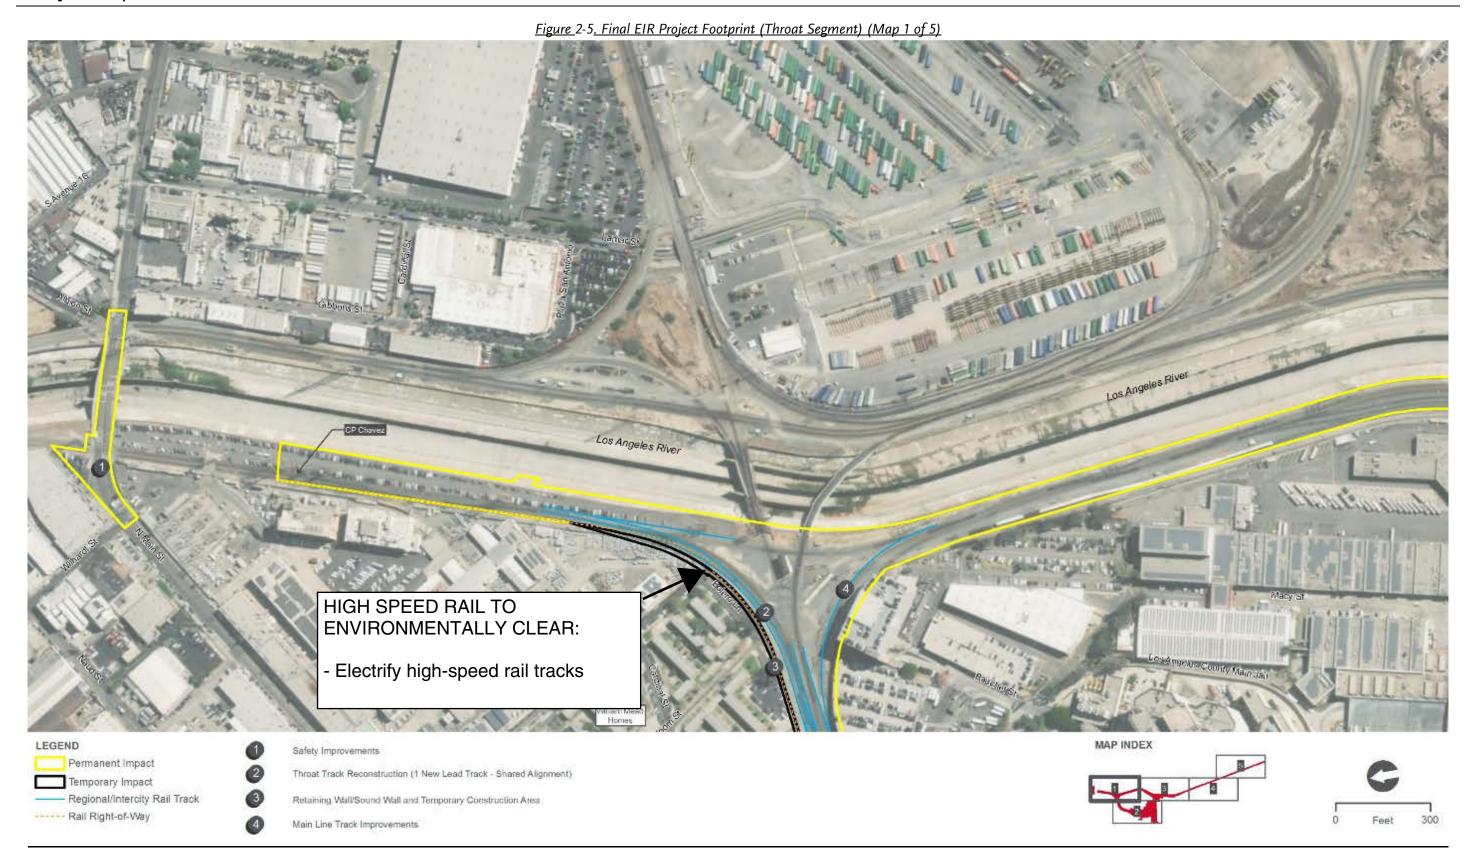

|             | LINK UNION STATION (LINK US) BY LA METRO                                |
|-------------|-------------------------------------------------------------------------|
| DRAWING NO. | DRAWING TITLE                                                           |
| FIGURE 2-5  | FINAL EIR PROJECT FOOTPRINT (THROAT SEGMENT) (MAP 1 OF 5)               |
| FIGURE 2-6  | FINAL EIR PROJECT FOOTPRINT (THROAT, CONCOURSE AND RUN-THROUGH SEGMENT) |
|             | (MAP 2 OF 5)                                                            |
| FIGURE 2-7  | FINAL EIR PROJECT FOOTPRINT (RUN-THROUGH SEGMENT) (MAP 3 OF 5)          |
|             |                                                                         |
|             |                                                                         |
|             |                                                                         |
|             |                                                                         |
|             |                                                                         |
|             |                                                                         |
|             |                                                                         |
|             |                                                                         |
|             |                                                                         |
|             |                                                                         |
|             |                                                                         |
|             |                                                                         |
|             |                                                                         |