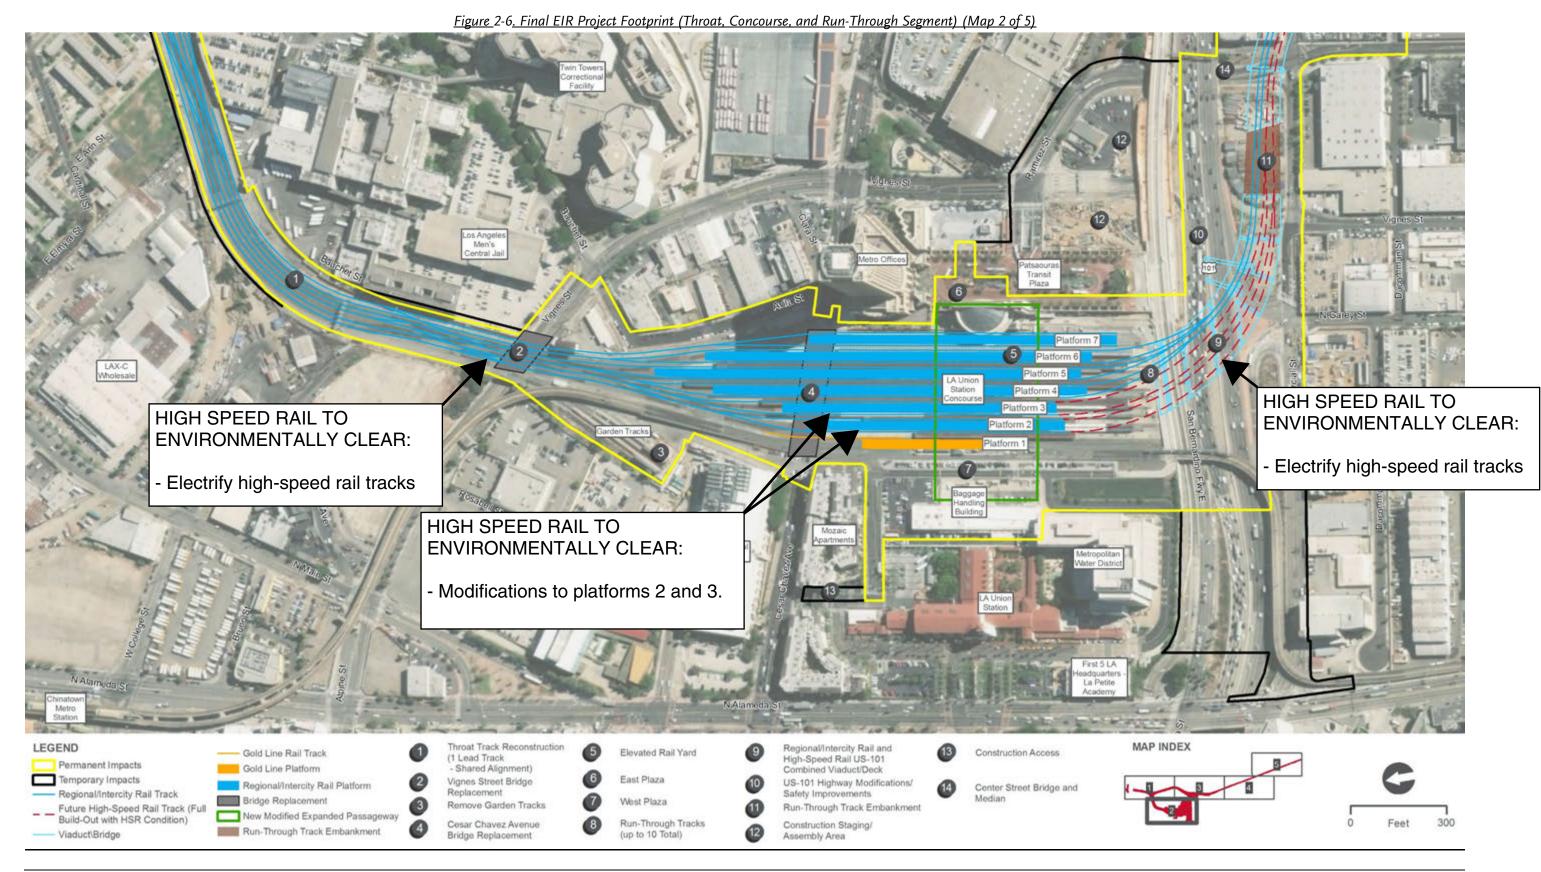

|             | LINK UNION STATION (LINK US) BY LA METRO                                |
|-------------|-------------------------------------------------------------------------|
| DRAWING NO. | DRAWING TITLE                                                           |
| FIGURE 2-5  | FINAL EIR PROJECT FOOTPRINT (THROAT SEGMENT) (MAP 1 OF 5)               |
| FIGURE 2-6  | FINAL EIR PROJECT FOOTPRINT (THROAT, CONCOURSE AND RUN-THROUGH SEGMENT) |
|             | (MAP 2 OF 5)                                                            |
| FIGURE 2-7  | FINAL EIR PROJECT FOOTPRINT (RUN-THROUGH SEGMENT) (MAP 3 OF 5)          |
|             |                                                                         |
|             |                                                                         |
|             |                                                                         |
|             |                                                                         |
|             |                                                                         |
|             |                                                                         |
|             |                                                                         |
|             |                                                                         |
|             |                                                                         |
|             |                                                                         |
|             |                                                                         |
|             |                                                                         |
|             |                                                                         |