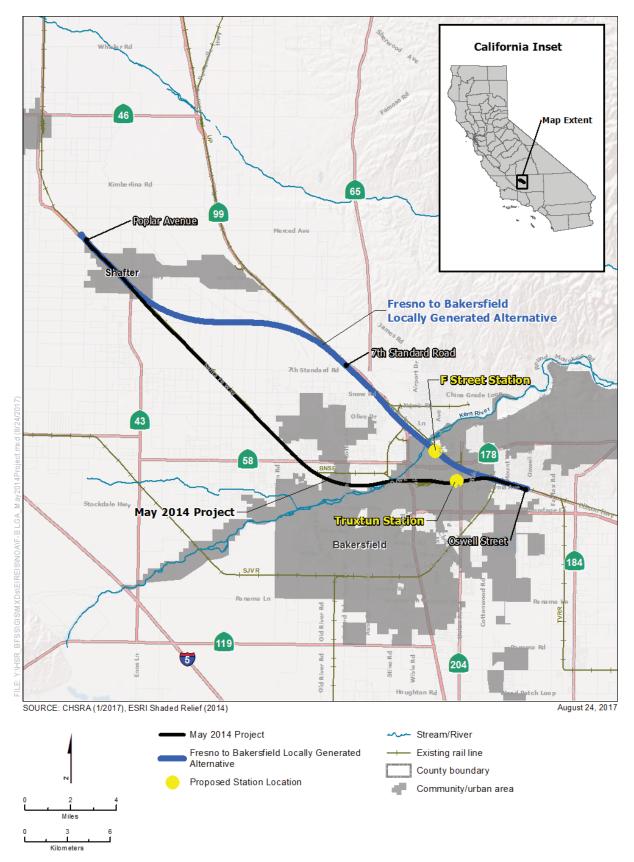

## **Project Description and Location**

The Fresno to Bakersfield Section HSR project analyzed in the Fresno to Bakersfield Section Final EIR/EIS consists of construction and operation of a dedicated, electrified, and fully grade-separated high speed train system approximately 114 miles long between downtown Fresno and downtown Bakersfield with stations at Mariposa Street in Fresno, at Truxtun Avenue in Bakersfield, and a Kings/Tulare Regional Station with an option either west or east of Hanford. Following publication of the Fresno to Bakersfield Section Final EIR/EIS, in May 2014, the California High-Speed Rail Authority Board of Directors certified the Fresno to Bakersfield Section Final EIR/EIS and approved the Preferred Alternative from the southern limit of the Fresno Station to the north side of 7th Standard Road, the city limit of the City of Bakersfield. In June 2014, the FRA issued a ROD, which approved the Preferred Alternative in its entirety from the Fresno Station to the Bakersfield Station at Truxtun Avenue. As a result of coordination by the Authority with local agencies and stakeholders, the Locally Generated Alternative includes an alternative alignment from Poplar Avenue north of Shafter to Oswell Street south of Bakersfield (approximately 23 miles), including an alternative HSR Station at the intersection of F Street and SR 204 (Golden State Avenue). The new alternative, the Fresno to Bakersfield Locally Generated Alternative (F-B LGA), includes an MOIF in Shafter. This document is a final Supplemental EIR to the Fresno to Bakersfield Section Final EIR/EIS. This document evaluates the potential environmental impacts from a new project alternative and compares those alternative-specific environmental impacts with the environmental impacts from the portion of the Preferred Alternative south of Poplar Avenue in the Fresno to Bakersfield Section Final EIR/EIS (i.e., May 2014 Project).