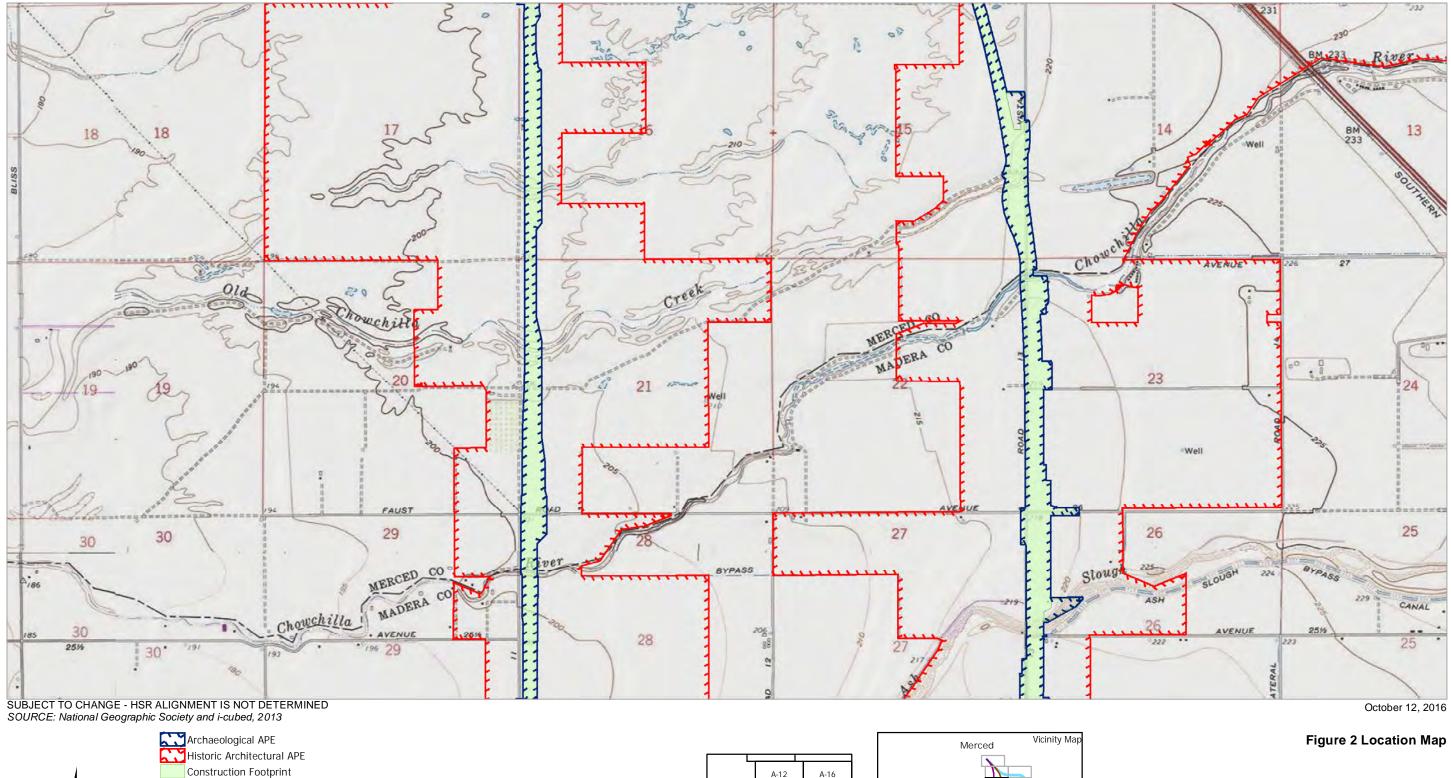

SR152 (North) to Road 19 Wye Avenue 21 to Road 13 Wye

California High-Speed Rail Authority Project Environmental Document

October 20:

October 20:

Constructi

0 0.25 0.5

Miles
0 0.4 0.8

A-12 A-16