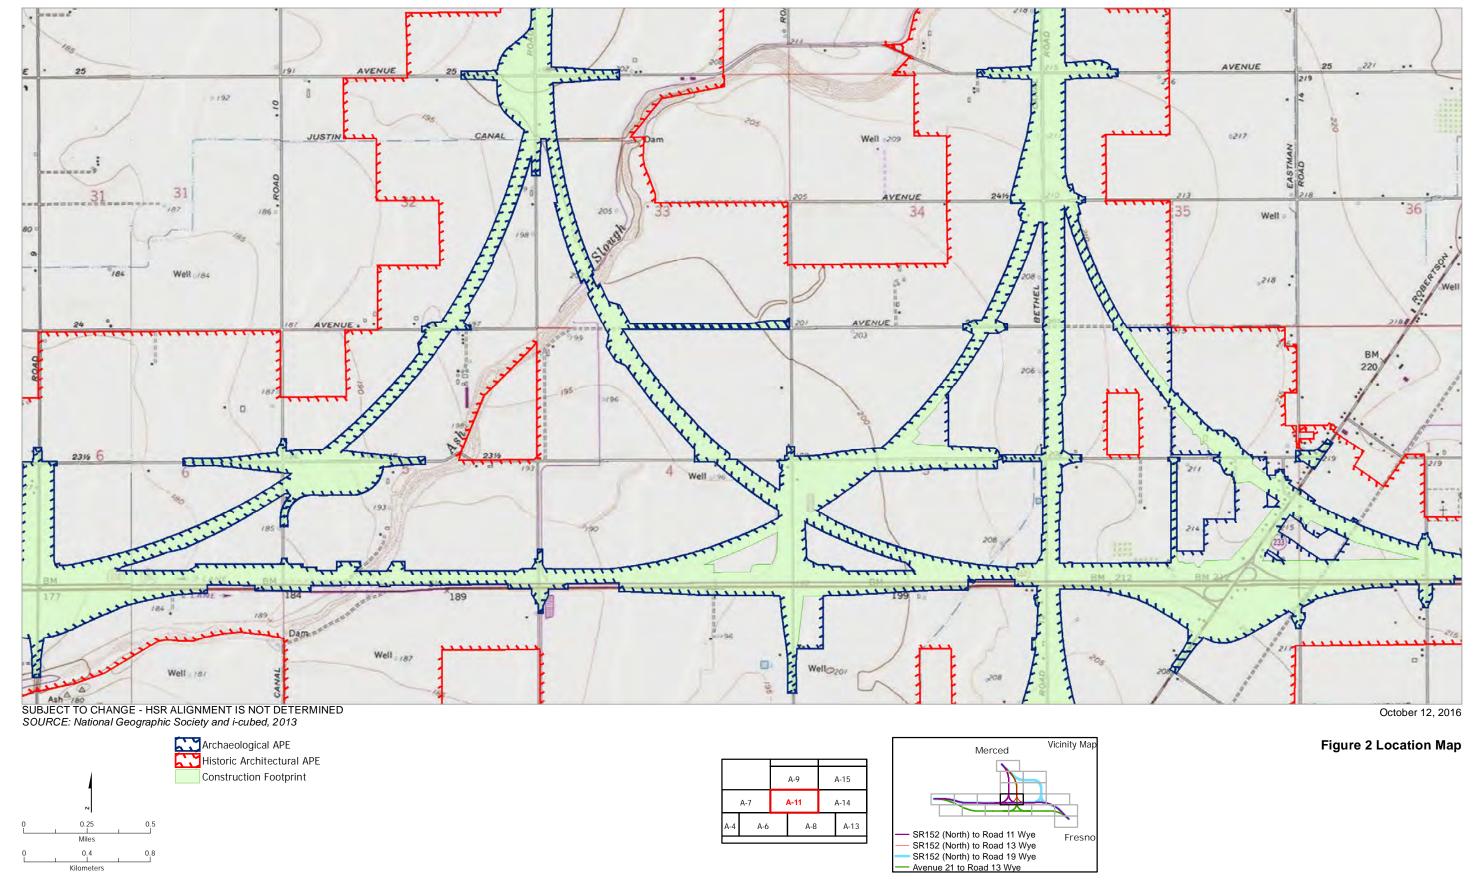

SR152 (North) to Road 19 Wye Avenue 21 to Road 13 Wye

California High-Speed Rail Authority Project Environmental Document

October 20:

October 20:

Constructi

0 0.25 0.5

Miles
0 0.4 0.8

A-12 A-16

A-9 A-15

A-7 A-11 A-14

California High-Speed Rail Authority Project Environmental Document

Construction Footprint

California High-Speed Rail Authority Project Environmental Document

Historic Architectural APE Construction Footprint