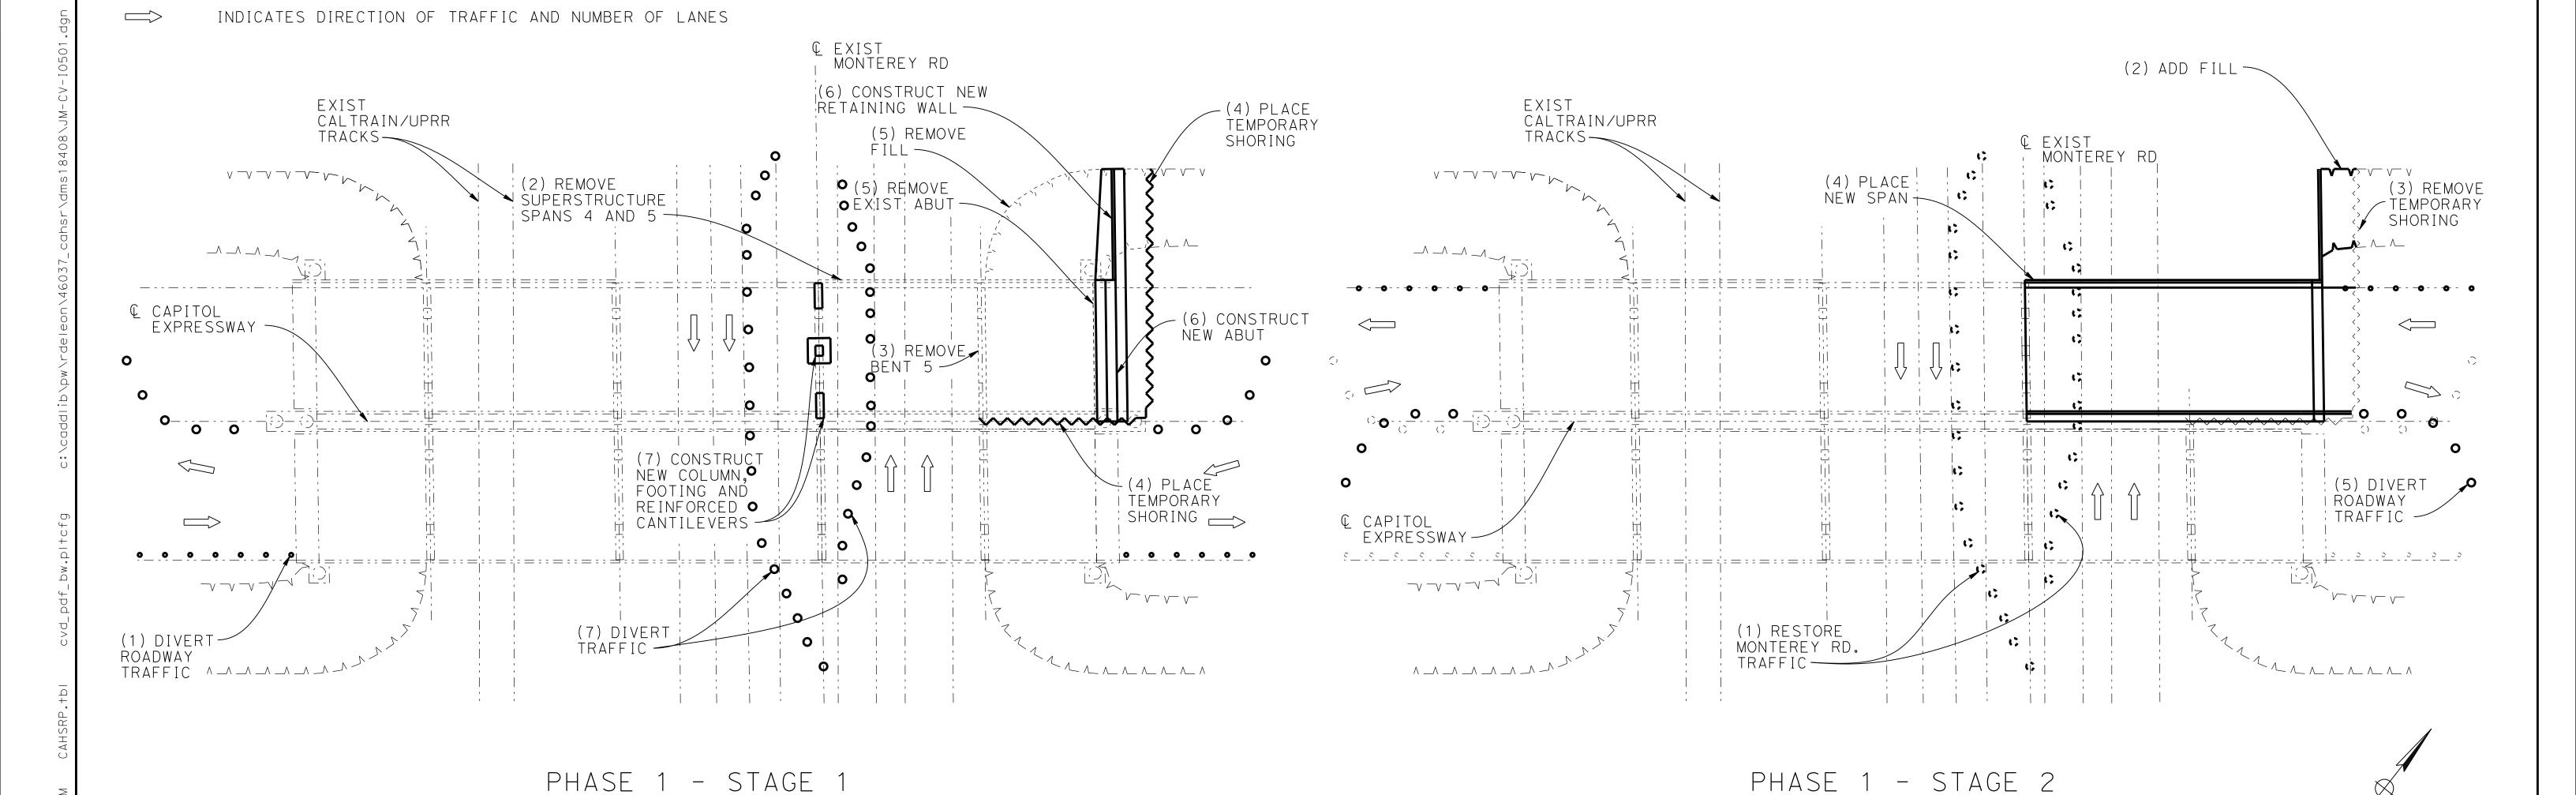

BOOK 2E: CONSTRUCTION STAGING, ALIGNMENT DATA TABLES

<u>LEGEND:</u>

---- EXISTING FACILITY

BY CHK APP

----- REMOVAL

NEW CONSTRUCTION

- 1. CLOSE ONE LANE EACH DIRECTION ON CAPITOL EXPRESSWAY. DIVERT CAPITOL EXPRESSWAY ROADWAY TRAFFIC TO TWO LANES IN EACH DIRECTION ON EXISTING NORTHBOUND BRIDGE.
- 2. PLACE ROADWAY PROTECTION PANELS ON MONTEREY ROAD AND REMOVE EXISTING SOUTHBOUND SPAN 4 OVER MONTEREY ROAD DURING TRAFFIC FREE WEEKEND AND REMOVE EXISTING SOUTHBOUND SPAN 5.
  3. REMOVE BENT CAP AND COLUMNS OF EXISTING SOUTHBOUND BENT 5.
- 4. PLACE TEMPORARY SHORING BETWEEN EXISTING SOUTHBOUND AND EXISTING NORTHBOUND ABUT 6. PLACE TEMPORARY SHORING BEHIND EXISTING SOUTHBOUND ABUT 6
- SHORING BEHIND EXISTING SOUTHBOUND ABUT 6.
  5. REMOVE EXISTING SOUTHBOUND ABUT 6 AND REMOVE FILL IN FRONT OF TEMPORARY SHORING.
- 6. CONSTRUCT NEW SOUTHBOUND WALL ABUT 5 AND NEW SOUTHBOUND RETAINING WALL.
- 7. DIVERT MONTEREY ROAD TRAFFIC TO TWO LANES EACH WAY AND CONSTRUCT NEW COLUMN, FOOTING AND REINFORCED CAP CANTILEVERS AT EXISTING SOUTHBOUND BENT 4.

#### PHASE I - STAGE 2 CONSTRUCTION STEPS

- 1. RESTORE NORMAL TRAFFIC FLOW ON MONTEREY ROAD.
- 2. ADD FILL IN FRONT OF TEMPORARY SHORING BEHIND NEW SOUTHBOUND ABUT 5.
- 3. REMOVE TEMPORARY SHORING BEHIND NEW SOUTHBOUND ABUT 5.
- 4. PLACE NEW SPAN BETWEEN EXISTING SOUTHBOUND BENT 4 AND NEW SOUTHBOUND ABUT 5.
- 5. DIVERT CAPITOL EXPRESSWAY ROADWAY TRAFFIC TO TWO LANES IN EACH DIRECTION ON NEW SOUTHBOUND BRIDGE.