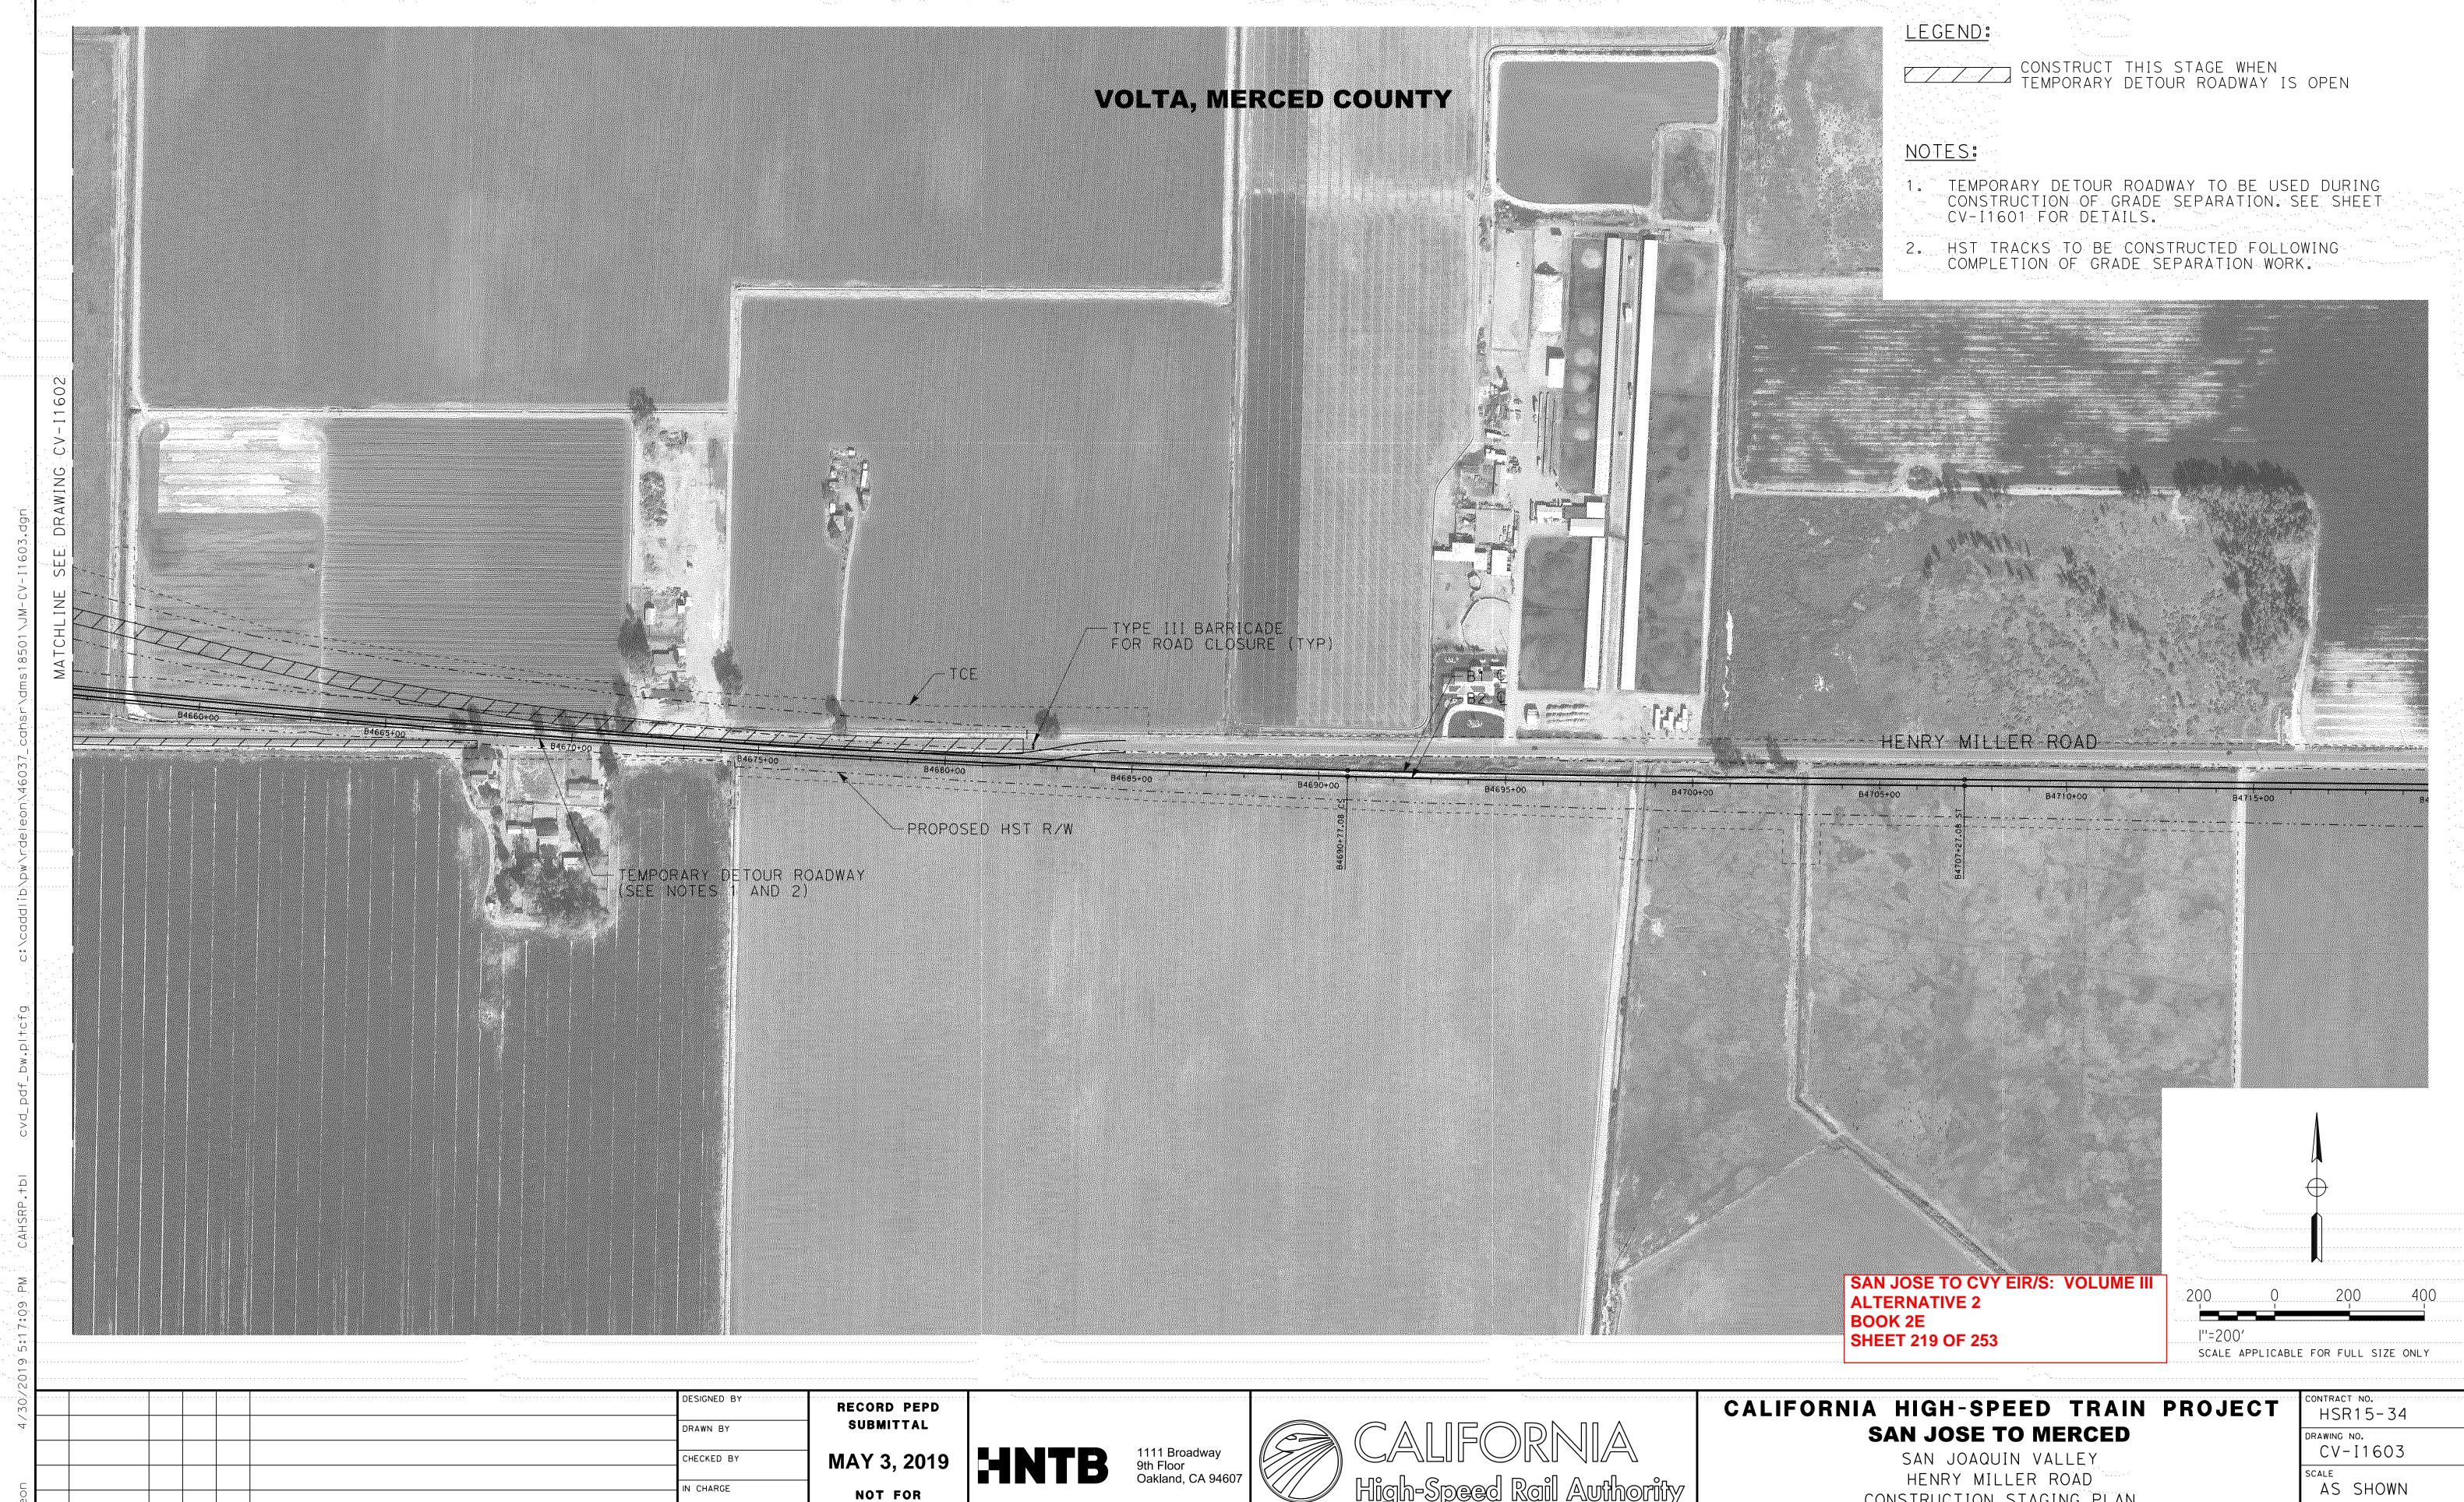

CONSTRUCTION

DATE

DESCRIPTION

- 2. DIRECT TRAFFIC ONTO DETOUR AND CLOSE EXISTING ROADWAY TO ALLOW FOR CONSTRUCTION OF GRADE SEPARATION.
- 3. CLOSE VOLTA ROAD AND DETOUR TRAFFIC ONTO INGOMAR GRADE ROAD TO HENRY MILLER ROAD.
- 4. RESTORE TRAFFIC TO HENRY MILLER ROAD AFTER COMPLETION OF GRADE SEPARATION WORK.
- 5. CONSTRUCT REMAINING PORTION OF OF VOLTA RD.
- 6. REMOVE TEMPORARY ROADWAY.

#### NOTES:

1. GRADE SEPARATION CONSTRUCTION SHALL BE PHASED TO AVOID CONCURRENT CLOSURE OF ANY TWO ROADWAYS WITHIN A 2-MILE RADIUS.

SAN JOSE TO CVY EIR/S: VOLUME III ALTERNATIVE 2 BOOK 2E SHEET 217 OF 253