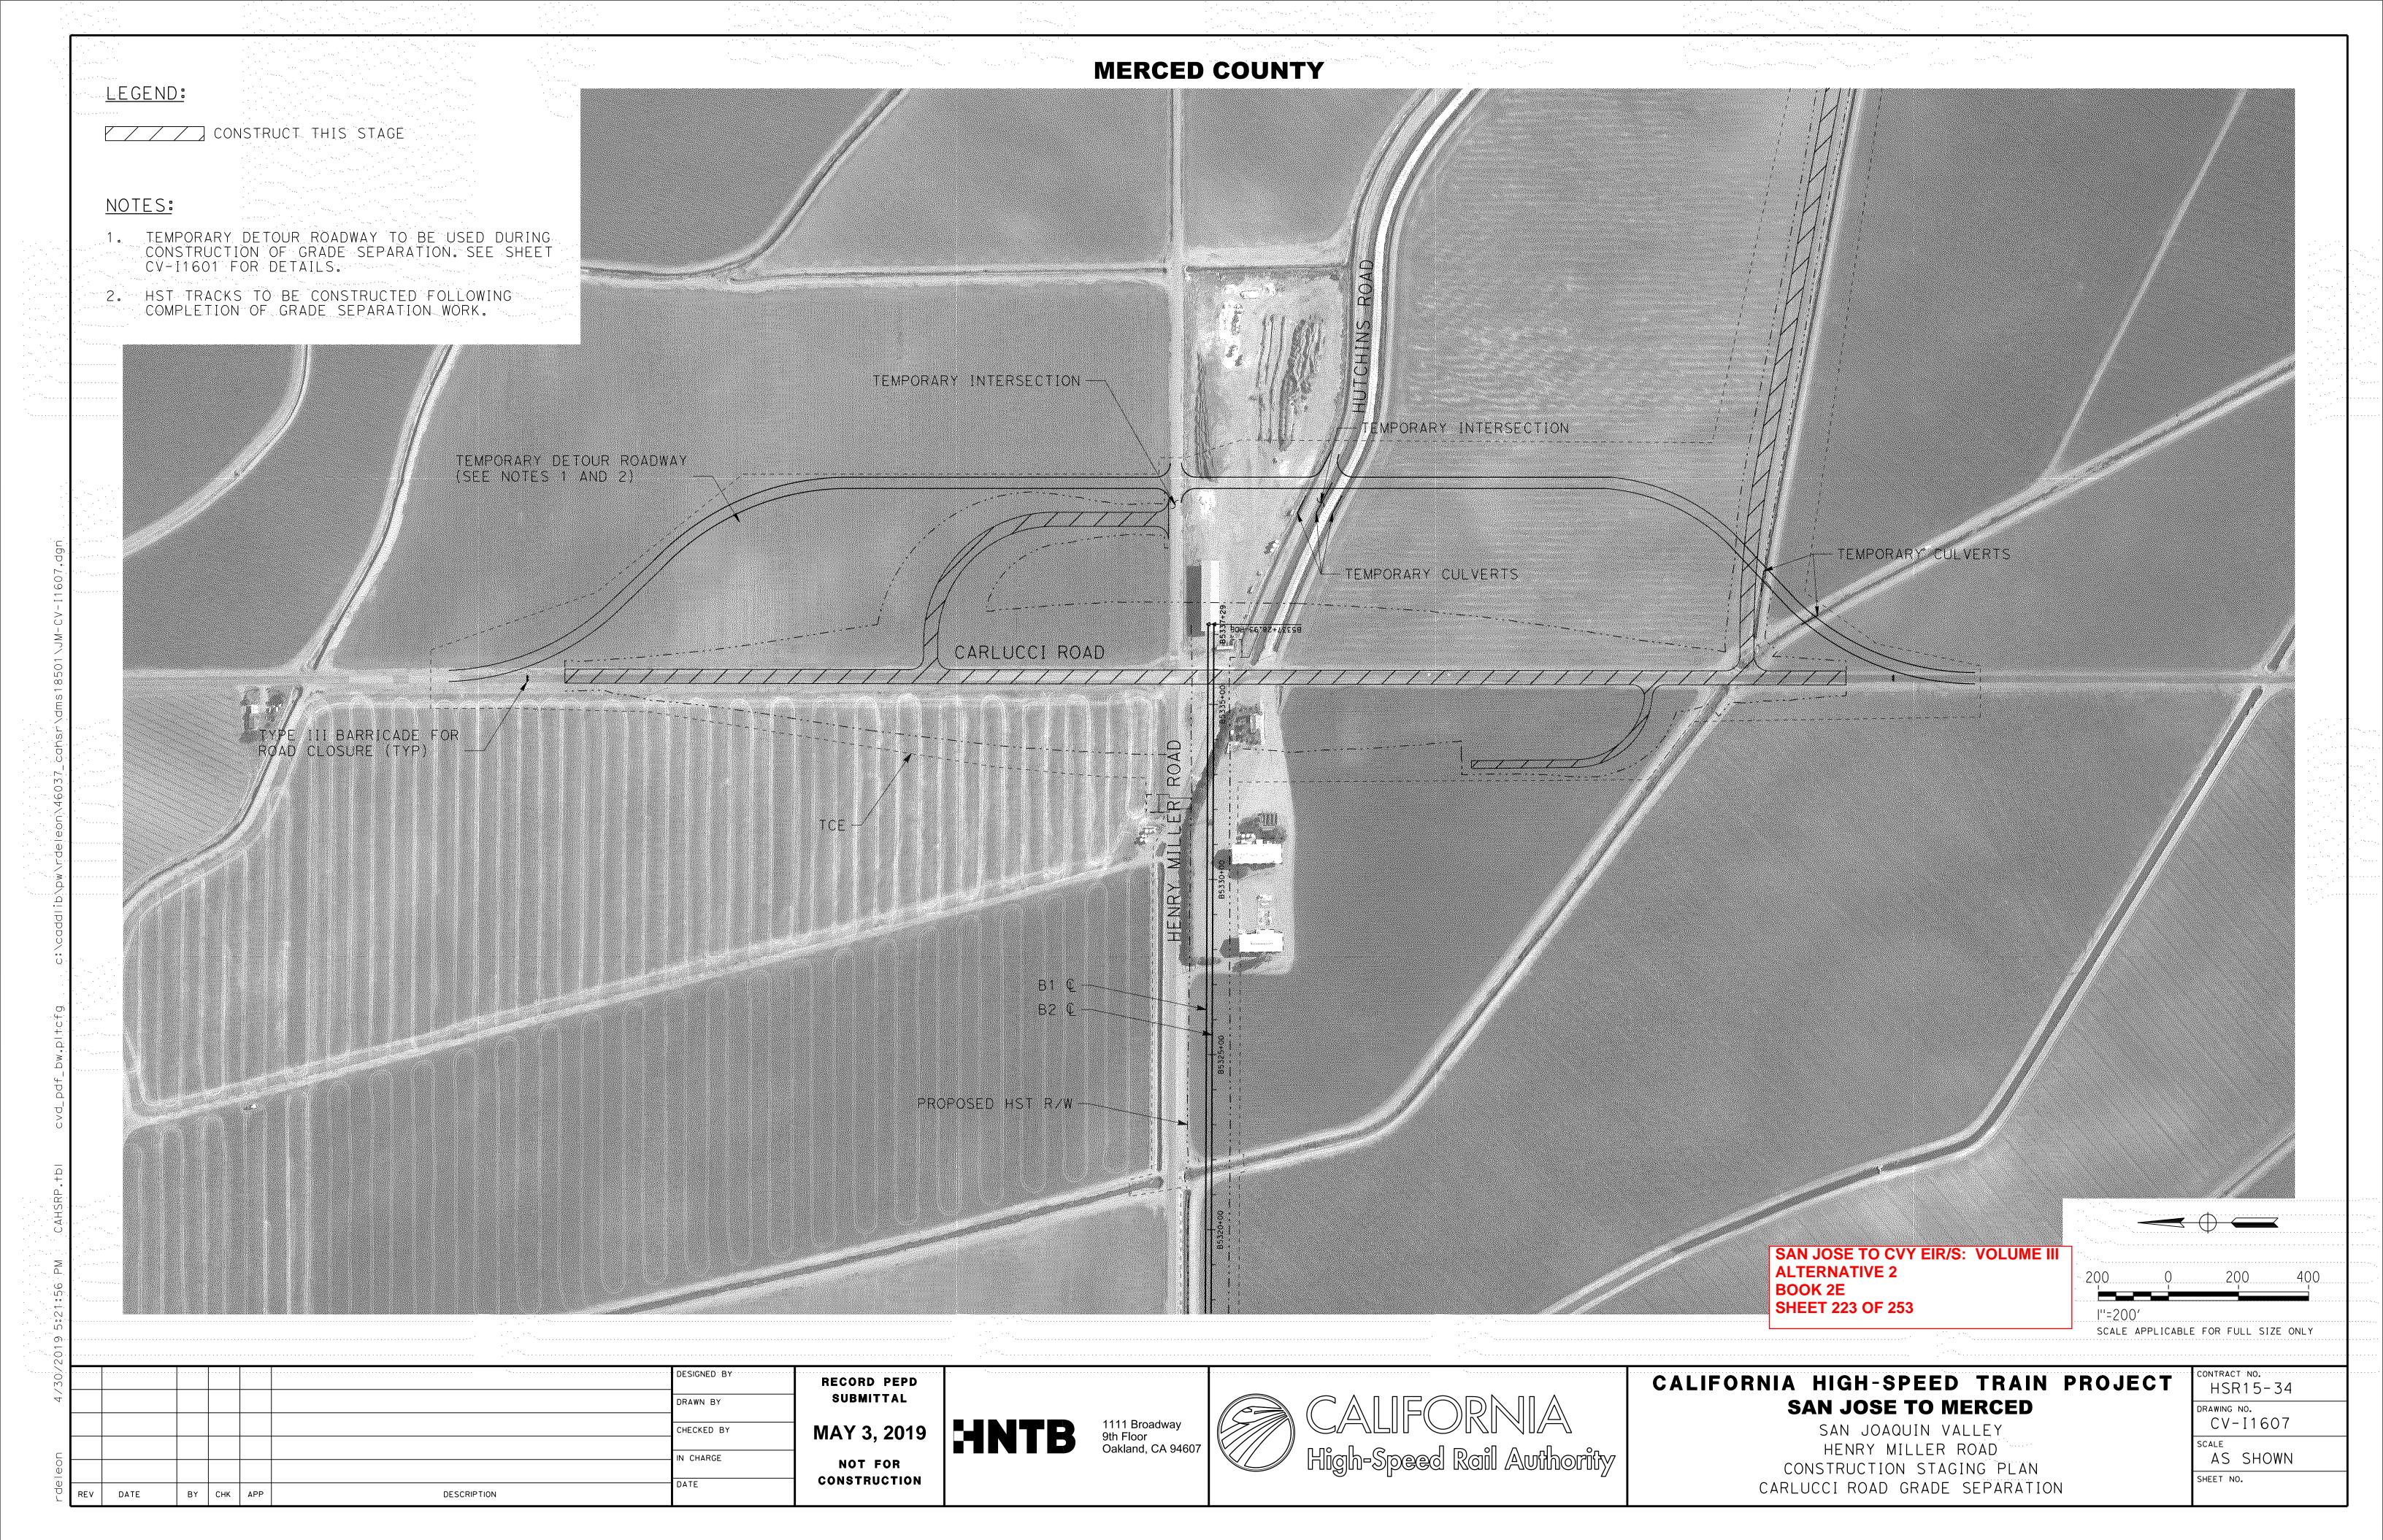

#### CARLUCCI ROAD DETOUR:

- 1. BUILD TEMPORARY DETOUR ROADWAY ON EAST SIDE OF CARLUCCI ROAD. SEE DRAWING CV-I1607 FOR DETAILS.
- 3. DIRECT TRAFFIC ONTO DETOUR AND CLOSE EXISTING CARLUCCI ROAD TO ALLOW FOR CONSTRUCTION OF GRADE SEPARATION.
- 4. RESTORE TRAFFIC TO CARLUCCI ROAD, REALIGNED HENRY MILLER ROAD, AND REALIGNED HUTCHINS ROAD UPON COMPLETION OF GRADE SEPARATION WORK.
- 5. REMOVE TEMPORARY ROADWAYS.

| ALTERNATIV | /E 2 - EMBA | NKMENT TO DO | OWNTOWN GILROY         |                                      |                               |                                           |                                               |
|------------|-------------|--------------|------------------------|--------------------------------------|-------------------------------|-------------------------------------------|-----------------------------------------------|
| ВООК       | SHEET NO    | DRAWING NO   | SUBSECTION             | GEOGRAPHIC LOCATION                  | ALIGNMENT OR FEATURE          | SHEET DESCRIPTION                         | ADDITIONAL DESCRIPTION                        |
| CONSTRUCT  | TION STAGIN | IG           |                        |                                      |                               |                                           |                                               |
| BOOK 2E    | 177         | CV-I0819     | MORGAN HILL AND GILROY | SAN MARTIN AVE                       | EMBANKMENT TO DOWNTOWN GILROY | CONSTRUCTION STAGING PLAN-PHASE 1-STAGE 1 | SAN MARTIN AVENUE GRADE SEPARATION            |
| BOOK 2E    | 178         | CV-I0820     | MORGAN HILL AND GILROY | SAN MARTIN AVE                       | EMBANKMENT TO DOWNTOWN GILROY | CONSTRUCTION STAGING PLAN-PHASE 1-STAGE 2 | SAN MARTIN AVENUE GRADE SEPARATION            |
| BOOK 2E    | 179         | CV-I0821     | MORGAN HILL AND GILROY | SAN MARTIN AVE                       | EMBANKMENT TO DOWNTOWN GILROY | CONSTRUCTION STAGING PLAN-PHASE 2-STAGE 1 | SAN MARTIN AVENUE GRADE SEPARATION            |
| BOOK 2E    | 180         | CV-I0822     | MORGAN HILL AND GILROY | SAN MARTIN AVE                       | EMBANKMENT TO DOWNTOWN GILROY | CONSTRUCTION STAGING PLAN-PHASE 2-STAGE 2 | SAN MARTIN AVENUE GRADE SEPARATION            |
| BOOK 2E    | 181         | CV-I1012     | MORGAN HILL AND GILROY | CHURCH AVE                           | EMBANKMENT TO DOWNTOWN GILROY | CONSTRUCTION STAGING PLAN-PHASE 1-STAGE 1 | CHURCH AVENUE GRADE SEPARATION                |
| BOOK 2E    | 182         | CV-I1013     | MORGAN HILL AND GILROY | CHURCH AVE                           | EMBANKMENT TO DOWNTOWN GILROY | CONSTRUCTION STAGING PLAN-PHASE 1-STAGE 2 | CHURCH AVENUE GRADE SEPARATION                |
| BOOK 2E    | 183         | CV-I1014     | MORGAN HILL AND GILROY | CHURCH AVE                           | EMBANKMENT TO DOWNTOWN GILROY | CONSTRUCTION STAGING PLAN-PHASE 2-STAGE 1 | CHURCH AVENUE GRADE SEPARATION                |
| BOOK 2E    | 184         | CV-I1015     | MORGAN HILL AND GILROY | CHURCH AVE                           | EMBANKMENT TO DOWNTOWN GILROY | CONSTRUCTION STAGING PLAN-PHASE 2-STAGE 2 | CHURCH AVENUE GRADE SEPARATION                |
| BOOK 2E    | 185         | CV-I1016     | MORGAN HILL AND GILROY | MASTEN AVE                           | EMBANKMENT TO DOWNTOWN GILROY | CONSTRUCTION STAGING PLAN-PHASE 1-STAGE 1 | MASTEN AVENUE GRADE SEPARATION                |
| BOOK 2E    | 186         | CV-I1017     | MORGAN HILL AND GILROY | MASTEN AVE                           | EMBANKMENT TO DOWNTOWN GILROY | CONSTRUCTION STAGING PLAN-PHASE 1-STAGE 2 | MASTEN AVENUE GRADE SEPARATION                |
| BOOK 2E    | 187         | CV-I1018     | MORGAN HILL AND GILROY | MASTEN AVE                           | EMBANKMENT TO DOWNTOWN GILROY | CONSTRUCTION STAGING PLAN-PHASE 2-STAGE 1 | MASTEN AVENUE GRADE SEPARATION                |
| BOOK 2E    | 188         | CV-I1019     | MORGAN HILL AND GILROY | MASTEN AVE                           | EMBANKMENT TO DOWNTOWN GILROY | CONSTRUCTION STAGING PLAN-PHASE 2-STAGE 2 | MASTEN AVENUE GRADE SEPARATION                |
| BOOK 2E    | 189         | CV-I1020     | MORGAN HILL AND GILROY | MASTEN AVE                           | EMBANKMENT TO DOWNTOWN GILROY | CONSTRUCTION STAGING PLAN-PHASE 3-STAGE 1 | MASTEN AVENUE GRADE SEPARATION                |
| BOOK 2E    | 190         | CV-I1021     | MORGAN HILL AND GILROY | MASTEN AVE                           | EMBANKMENT TO DOWNTOWN GILROY | CONSTRUCTION STAGING PLAN-PHASE 3-STAGE 2 | MASTEN AVENUE GRADE SEPARATION                |
| BOOK 2E    | 191         | CV-I1022     | MORGAN HILL AND GILROY | RUCKER AVE                           | EMBANKMENT TO DOWNTOWN GILROY | CONSTRUCTION STAGING PLAN-PHASE 1-STAGE 1 | RUCKER AVENUE GRADE SEPARATION                |
| BOOK 2E    | 192         | CV-I1023     | MORGAN HILL AND GILROY | RUCKER AVE                           | EMBANKMENT TO DOWNTOWN GILROY | CONSTRUCTION STAGING PLAN-PHASE 1-STAGE 2 | RUCKER AVENUE GRADE SEPARATION                |
| BOOK 2E    | 193         | CV-I1024     | MORGAN HILL AND GILROY | RUCKER AVE                           | EMBANKMENT TO DOWNTOWN GILROY | CONSTRUCTION STAGING PLAN-PHASE 2-STAGE 1 | RUCKER AVENUE GRADE SEPARATION                |
| BOOK 2E    | 194         | CV-I1025     | MORGAN HILL AND GILROY | RUCKER AVE                           | EMBANKMENT TO DOWNTOWN GILROY | CONSTRUCTION STAGING PLAN-PHASE 2-STAGE 2 | RUCKER AVENUE GRADE SEPARATION                |
| BOOK 2E    | 195         | CV-I1026     | MORGAN HILL AND GILROY | RUCKER AVE                           | EMBANKMENT TO DOWNTOWN GILROY | CONSTRUCTION STAGING PLAN-PHASE 3         | RUCKER AVENUE GRADE SEPARATION                |
| BOOK 2E    | 196         | CV-I1027     | MORGAN HILL AND GILROY | BUENA VISTA AVE                      | EMBANKMENT TO DOWNTOWN GILROY | CONSTRUCTION STAGING PLAN-PHASE 1-STAGE 1 | BUENA VISTA AVENUE GRADE SEPARATION           |
| BOOK 2E    | 197         | CV-I1028     | MORGAN HILL AND GILROY | BUENA VISTA AVE                      | EMBANKMENT TO DOWNTOWN GILROY | CONSTRUCTION STAGING PLAN-PHASE 1-STAGE 2 | BUENA VISTA AVENUE GRADE SEPARATION           |
| BOOK 2E    | 198         | CV-I1029     | MORGAN HILL AND GILROY | BUENA VISTA AVE                      | EMBANKMENT TO DOWNTOWN GILROY | CONSTRUCTION STAGING PLAN-PHASE 2-STAGE 1 | BUENA VISTA AVENUE GRADE SEPARATION           |
| BOOK 2E    | 199         | CV-I1030     | MORGAN HILL AND GILROY | BUENA VISTA AVE                      | EMBANKMENT TO DOWNTOWN GILROY | CONSTRUCTION STAGING PLAN-PHASE 2-STAGE 2 | BUENA VISTA AVENUE GRADE SEPARATION           |
| BOOK 2E    | 200         | CV-I1031     | MORGAN HILL AND GILROY | BUENA VISTA AVE                      | EMBANKMENT TO DOWNTOWN GILROY | CONSTRUCTION STAGING PLAN-PHASE 3-STAGE 1 | BUENA VISTA AVENUE GRADE SEPARATION           |
| BOOK 2E    | 201         | CV-I1031     | MORGAN HILL AND GILROY | BUENA VISTA AVE                      | EMBANKMENT TO DOWNTOWN GILROY | CONSTRUCTION STAGING PLAN-PHASE 3-STAGE 2 | BUENA VISTA AVENUE GRADE SEPARATION           |
| BOOK 2E    | 202         | CV-I1032     | MORGAN HILL AND GILROY | LEAVESLEY RD, US 101                 | EMBANKMENT TO DOWNTOWN GILROY | CONSTRUCTION STAGING PLAN-PHASE 1-STAGE 1 | DOWNTOWN GILROY                               |
| BOOK 2E    | 203         | CV-I1038     | MORGAN HILL AND GILROY | LEAVESLEY RD, US 101                 | EMBANKMENT TO DOWNTOWN GILROY | CONSTRUCTION STAGING PLAN-PHASE 1-STAGE 2 | DOWNTOWN GILROY                               |
| BOOK 2E    | 204         | CV-I1040     | MORGAN HILL AND GILROY | LEAVESLEY RD, US 101                 | EMBANKMENT TO DOWNTOWN GILROY | CONSTRUCTION STAGING PLAN-PHASE 1-STAGE 3 | DOWNTOWN GILROY                               |
| BOOK 2E    | 205         | CV-I1040     | MORGAN HILL AND GILROY | LEAVESLEY RD, US 101                 | EMBANKMENT TO DOWNTOWN GILROY | CONSTRUCTION STAGING PLAN-PHASE 1-STAGE 4 | DOWNTOWN GILROY                               |
| BOOK 2E    | 206         | CV-I1041     | MORGAN HILL AND GILROY | LEAVESLEY RD, US 101                 | EMBANKMENT TO DOWNTOWN GILROY | CONSTRUCTION STAGING PLAN-PHASE 2-STAGE 1 | DOWNTOWN GILROY                               |
| BOOK 2E    | 207         | CV-I1042     | MORGAN HILL AND GILROY | LEAVESLEY RD, US 101                 | EMBANKMENT TO DOWNTOWN GILROY | CONSTRUCTION STAGING PLAN-PHASE 2-STAGE 2 | DOWNTOWN GILROY                               |
| BOOK 2E    | 208         | CV-I1043     | MORGAN HILL AND GILROY | LEAVESLEY RD, US 101                 | EMBANKMENT TO DOWNTOWN GILROY | CONSTRUCTION STAGING PLAN-PHASE 3-STAGE 1 | DOWNTOWN GILROY                               |
|            |             |              |                        | ·                                    |                               |                                           |                                               |
| BOOK 2E    | 209<br>210  | CV-I1045     | MORGAN HILL AND GILROY | LEAVESLEY RD, US 101                 | EMBANKMENT TO DOWNTOWN GILROY | CONSTRUCTION STAGING PLAN-PHASE 3-STAGE 2 | DOWNTOWN GILROY                               |
| BOOK 2E    |             | CV-I1046     | MORGAN HILL AND GILROY | LEAVESLEY RD, US 101                 | EMBANKMENT TO DOWNTOWN GILROY | CONSTRUCTION STAGING PLAN-PHASE 3-STAGE 3 | DOWNTOWN GILROY                               |
| BOOK 2E    | 211         | CV-I1047     | MORGAN HILL AND GILROY | LEAVESLEY RD, US 101                 | EMBANKMENT TO DOWNTOWN GILROY | CONSTRUCTION STAGING PLAN-PHASE 3-STAGE 4 | DOWNTOWN GILROY                               |
| BOOK 2E    | 212         | CV-I1048     | MORGAN HILL AND GILROY | LEAVESLEY RD, US 101                 | EMBANKMENT TO DOWNTOWN GILROY | CONSTRUCTION STAGING PLAN-PHASE 4-STAGE 1 | DOWNTOWN GILROY                               |
| BOOK 2E    | 213         | CV-I1049     | MORGAN HILL AND GILROY | LEAVESLEY RD, US 101                 | EMBANKMENT TO DOWNTOWN GILROY | CONSTRUCTION STAGING PLAN-PHASE 4-STAGE 2 | DOWNTOWN GILROY                               |
| BOOK 2E    | 214         | CV-I1050     | MORGAN HILL AND GILROY | LEAVESLEY RD, US 101                 | EMBANKMENT TO DOWNTOWN GILROY | CONSTRUCTION STAGING PLAN-PHASE 4-STAGE 3 | DOWNTOWN GILROY                               |
| BOOK 2E    | 215         | CV-I1051     | MORGAN HILL AND GILROY | LEAVESLEY RD, US 101                 | EMBANKMENT TO DOWNTOWN GILROY | CONSTRUCTION STAGING PLAN-PHASE 4-STAGE 5 | DOWNTOWN GILROY                               |
| BOOK 2E    | 216         | CV-I1052     | MORGAN HILL AND GILROY | LEAVESLEY RD, US 101                 | EMBANKMENT TO DOWNTOWN GILROY | CONSTRUCTION STAGING PLAN-PHASE 5-STAGE 1 | DOWNTOWN GILROY                               |
| BOOK 2E    | 217         | CV-I1601     | SAN JOAQUIN VALLEY     | N/A                                  | HENRY MILLER ROAD             | CONSTRUCTION STAGING PLAN                 | GENERAL NOTES                                 |
| BOOK 2E    | 218         | CV-I1602     | SAN JOAQUIN VALLEY     | INGOMAR GRADE RD AT HENRY MILLER RD  | HENRY MILLER ROAD             | CONSTRUCTION STAGING PLAN                 | HENRY MILLER ROAD GRADE SEPARATION            |
| BOOK 2E    | 219         | CV-I1603     | SAN JOAQUIN VALLEY     | HENRY MILLER RD                      | HENRY MILLER ROAD             | CONSTRUCTION STAGING PLAN                 | HENRY MILLER ROAD GRADE SEPARATION            |
| BOOK 2E    | 220         | CV-I1604     | SAN JOAQUIN VALLEY     | HENRY MILLER RD AT MERCEY SPRINGS RD | HENRY MILLER ROAD             | CONSTRUCTION STAGING PLAN                 | SR-165 / MERCEY SPRINGS ROAD GRADE SEPARATION |
| BOOK 2E    | 221         | CV-I1605     | SAN JOAQUIN VALLEY     | HENRY MILLER RD AT DELTA RD          | HENRY MILLER ROAD             | CONSTRUCTION STAGING PLAN                 | DELTA ROAD GRADE SEPARATION                   |
| BOOK 2E    | 222         | CV-I1606     | SAN JOAQUIN VALLEY     | HENRY MILLER RD AT TURNER ISLAND RD  | HENRY MILLER ROAD             | CONSTRUCTION STAGING PLAN                 | TURNER ISLAND ROAD GRADE SEPARATION           |
| BOOK 2E    | 223         | CV-I1607     | SAN JOAQUIN VALLEY     | HENRY MILLER RD AT CARLUCCI RD       | HENRY MILLER ROAD             | CONSTRUCTION STAGING PLAN                 | CARLUCCI ROAD GRADE SEPARATION                |