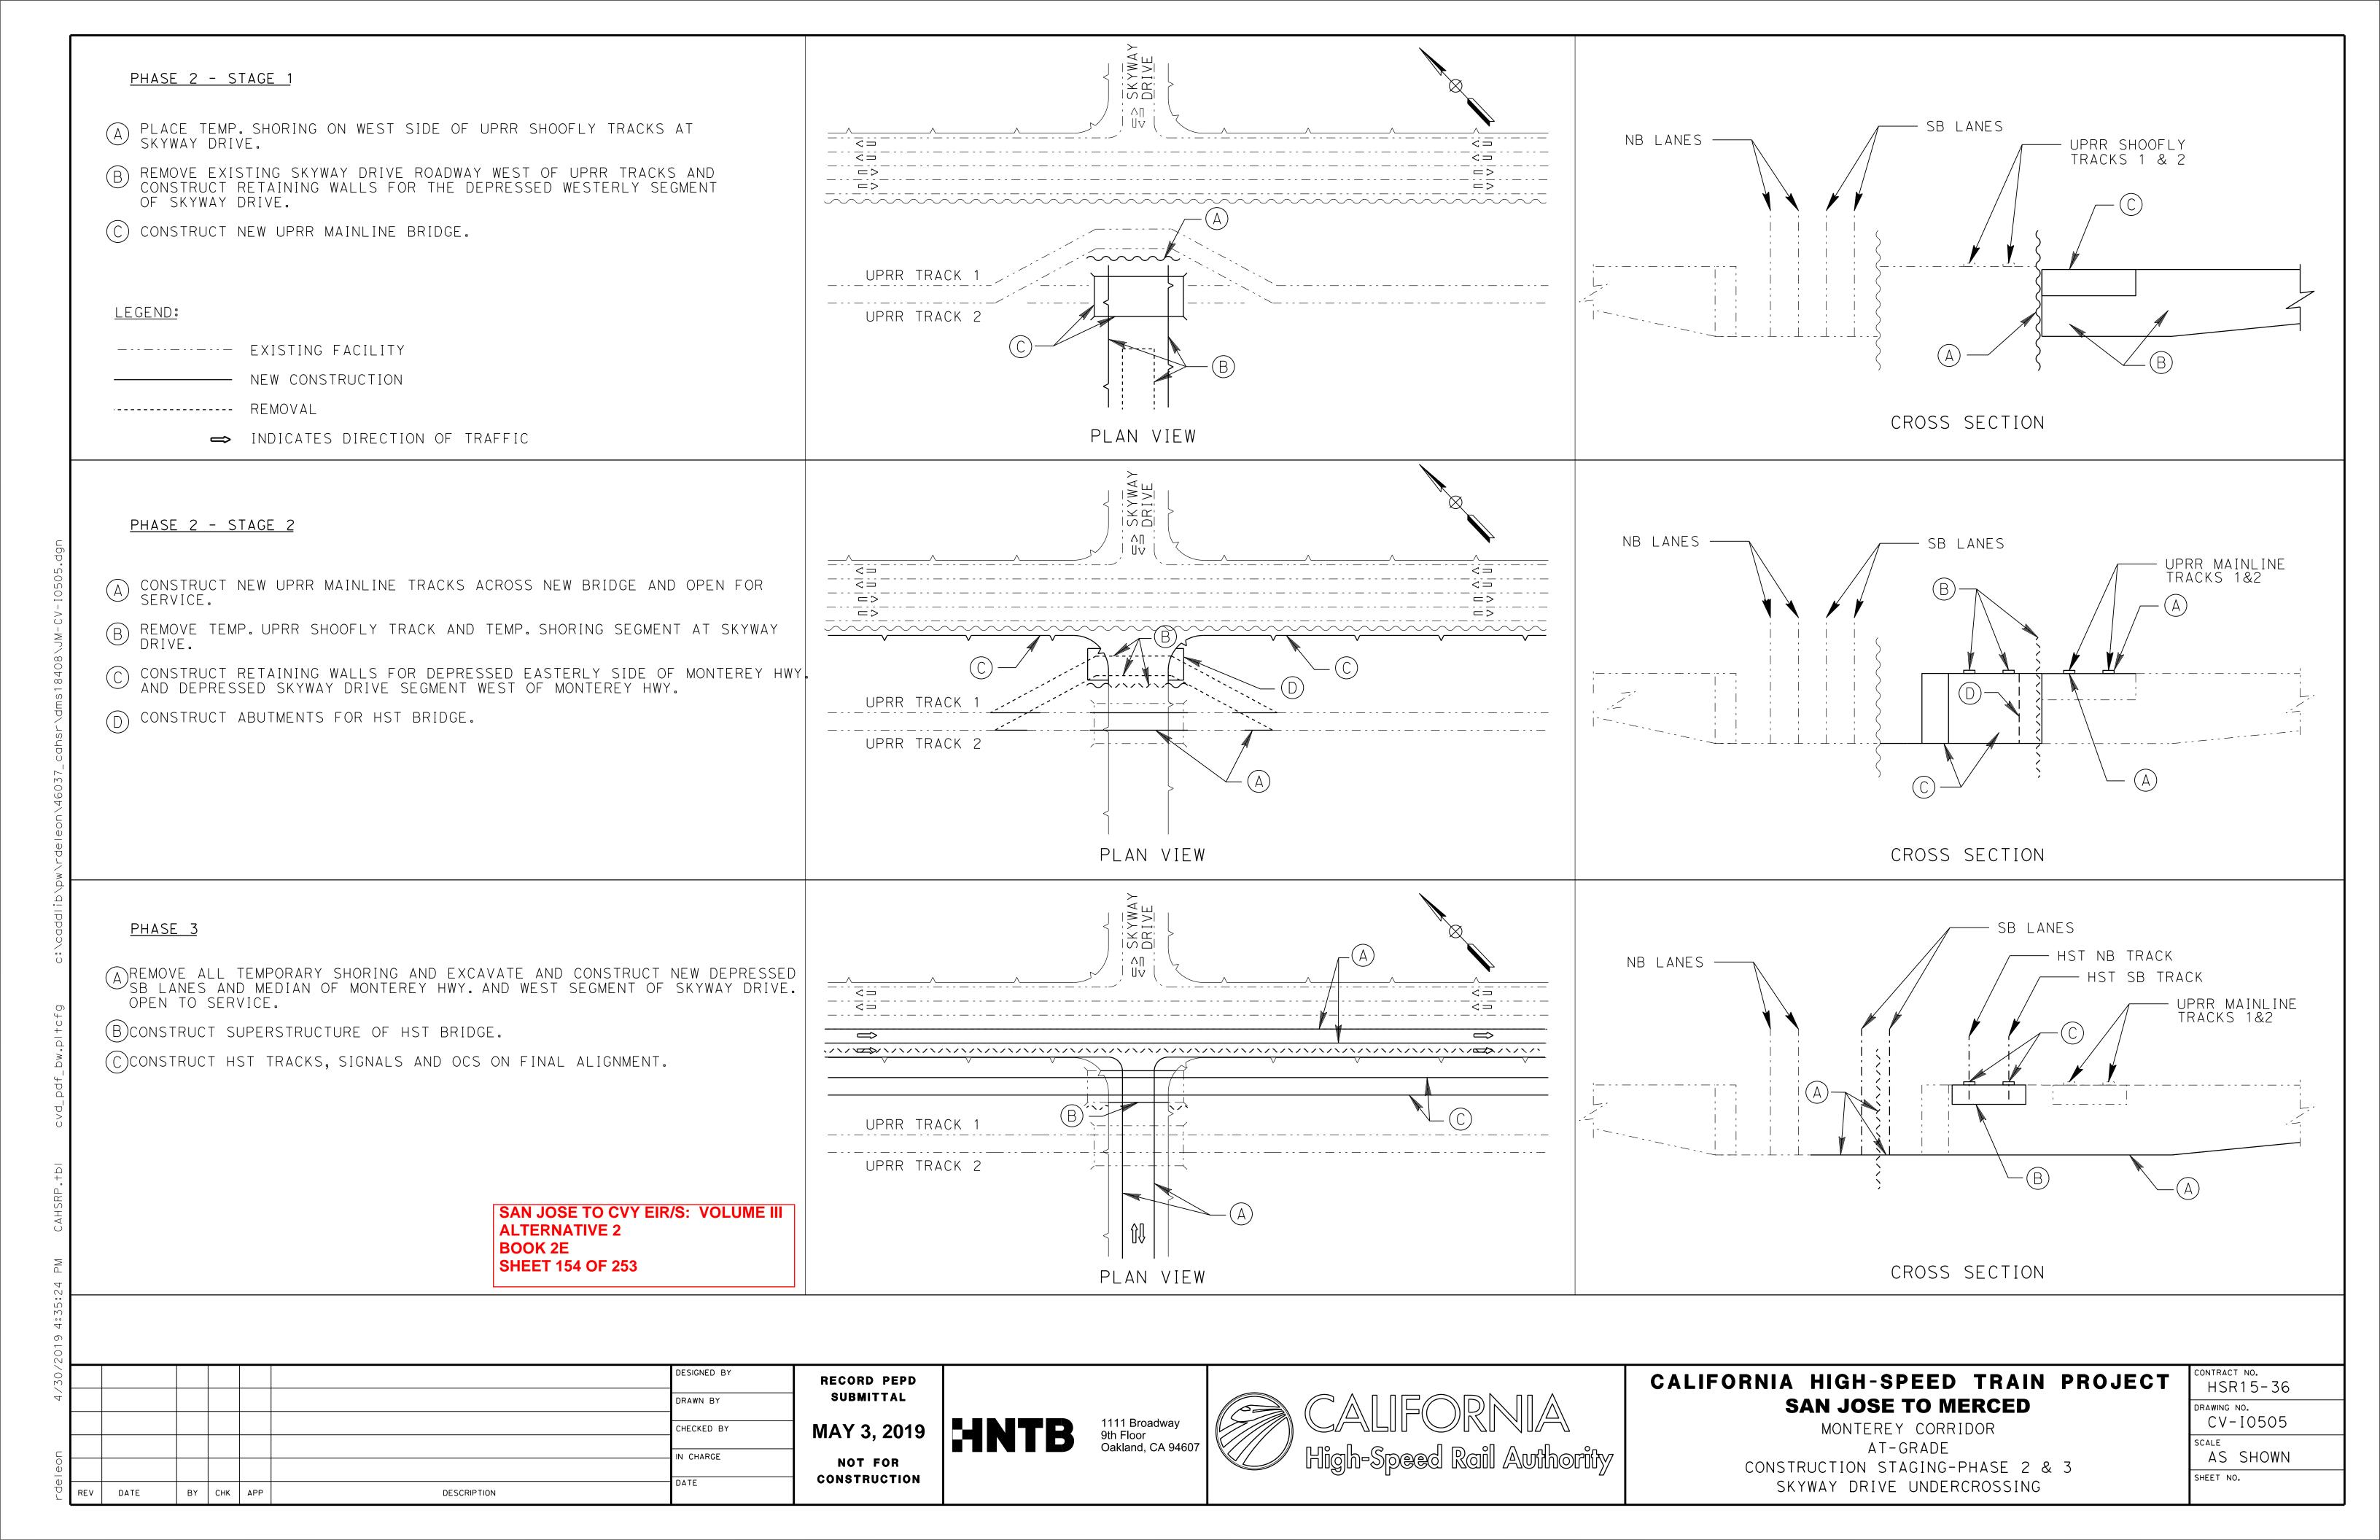

# San Jose to Merced Section: San Jose to Central Valley Wye

| <b>ALTERNATI</b> \ | /E 2 - EMBAN | NKMENT TO DO | DWNTOWN GILROY             |                            |                                |                                           |                                             |
|--------------------|--------------|--------------|----------------------------|----------------------------|--------------------------------|-------------------------------------------|---------------------------------------------|
| ВООК               | SHEET NO     | DRAWING NO   | SUBSECTION                 | GEOGRAPHIC LOCATION        | ALIGNMENT OR FEATURE           | SHEET DESCRIPTION                         | ADDITIONAL DESCRIPTION                      |
| COVER, IND         | EX OF DRAW   | ING AND KEY  | MAPS                       |                            |                                |                                           |                                             |
| BOOK 2E            | А            | COVER        | SAN JOSE TO MERCED SECTION | N/A                        | SAN JOSE TO CENTRAL VALLEY WYE | ALTERNATIVE 2                             | EMABNKMENT TO DOWNTOWN GILROY               |
| BOOK 2E            | В            | GE-A0206     | ENTIRE ALTERNATIVE         | CONSTRUCTION STAGING       | INDEX OF DRAWING               | SHEET 6 OF 8                              |                                             |
| BOOK 2E            | С            | GE-A0207     | ENTIRE ALTERNATIVE         | CONSTRUCTION STAGING       | INDEX OF DRAWING               | SHEET 7 OF 8                              |                                             |
| BOOK 2E            | D            | GE-A0208     | ENTIRE ALTERNATIVE         | ALIGNMENT DATA TABLES      | INDEX OF DRAWING               | SHEET 8 OF 8                              |                                             |
| BOOK 2E            | E            | GE-D0201     | GENERAL                    | ENTIRE ALTERNATIVE         | KEY MAP                        | COMPOSITE PLAN                            |                                             |
| BOOK 2E            | F            | GE-D0202     | GENERAL                    | ENTIRE ALTERNATIVE         | KEY MAP                        | SYSTEMS SITES                             |                                             |
| CONSTRUCT          | TION STAGIN  | IG           |                            |                            |                                |                                           |                                             |
| BOOK 2E            | 150          | CV-I0501     | MONTEREY CORRIDOR          | CAPITOL EXPY               | AT-GRADE                       | CONSTRUCTION STAGING-PHASE 1              | MODIFY EXISTING CAPITOL EXPRESSWAY OVERHEAD |
| BOOK 2E            | 151          | CV-I0502     | MONTEREY CORRIDOR          | CAPITOL EXPY               | AT-GRADE                       | CONSTRUCTION STAGING-PHASE 2              | MODIFY EXISTING CAPITOL EXPRESSWAY OVERHEAD |
| BOOK 2E            | 152          | CV-I0503     | MONTEREY CORRIDOR          | CAPITOL EXPY               | AT-GRADE                       | CONSTRUCTION STAGING-PHASE 3              | MODIFY EXISTING CAPITOL EXPRESSWAY OVERHEAD |
| BOOK 2E            | 153          | CV-I0504     | MONTEREY CORRIDOR          | SKYWAY DR                  | AT-GRADE                       | CONSTRUCTION STAGING-PHASE 1              | SKYWAY DRIVE UNDERCROSSING                  |
| BOOK 2E            | 154          | CV-I0505     | MONTEREY CORRIDOR          | SKYWAY DR                  | AT-GRADE                       | CONSTRUCTION STAGING-PHASE 2 & 3          | SKYWAY DRIVE UNDERCROSSING                  |
| BOOK 2E            | 155          | CV-I0506     | MONTEREY CORRIDOR          | BRANHAM LN                 | AT-GRADE                       | CONSTRUCTION STAGING-PHASE 1              | BRANHAM LANE UNDERCROSSING                  |
| BOOK 2E            | 156          | CV-I0507     | MONTEREY CORRIDOR          | BRANHAM LN                 | AT-GRADE                       | CONSTRUCTION STAGING-PHASE 2 & 3          | BRANHAM LANE UNDERCROSSING                  |
| BOOK 2E            | 157          | CV-I0508     | MONTEREY CORRIDOR          | CHYNOWETH AVE              | AT-GRADE                       | CONSTRUCTION STAGING-PHASE 1              | CHYNOWETH AVENUE UNDERCROSSING              |
| BOOK 2E            | 158          | CV-I0509     | MONTEREY CORRIDOR          | CHYNOWETH AVE              | AT-GRADE                       | CONSTRUCTION STAGING-PHASE 2 & 3          | CHYNOWETH AVENUE UNDERCROSSING              |
| BOOK 2E            | 159          | CV-I0801     | MORGAN HILL AND GILROY     | MAIN AVE, BUTTERFIELD BLVD | EMBANKMENT TO DOWNTOWN GILROY  | CONSTRUCTION STAGING PLAN-PHASE 1-STAGE 1 | DOWNTOWN MORGAN HILL                        |
| BOOK 2E            | 160          | CV-I0802     | MORGAN HILL AND GILROY     | MAIN AVE, BUTTERFIELD BLVD | EMBANKMENT TO DOWNTOWN GILROY  | CONSTRUCTION STAGING PLAN-PHASE 1-STAGE 2 | DOWNTOWN MORGAN HILL                        |
| BOOK 2E            | 161          | CV-I0803     | MORGAN HILL AND GILROY     | MAIN AVE, BUTTERFIELD BLVD | EMBANKMENT TO DOWNTOWN GILROY  | CONSTRUCTION STAGING PLAN-PHASE 2-STAGE 1 | DOWNTOWN MORGAN HILL                        |
| BOOK 2E            | 162          | CV-I0804     | MORGAN HILL AND GILROY     | MAIN AVE, BUTTERFIELD BLVD | EMBANKMENT TO DOWNTOWN GILROY  | CONSTRUCTION STAGING PLAN-PHASE 2-STAGE 2 | DOWNTOWN MORGAN HILL                        |
| BOOK 2E            | 163          | CV-I0805     | MORGAN HILL AND GILROY     | MAIN AVE, BUTTERFIELD BLVD | EMBANKMENT TO DOWNTOWN GILROY  | CONSTRUCTION STAGING PLAN-PHASE 3-STAGE 1 | DOWNTOWN MORGAN HILL                        |
| BOOK 2E            | 164          | CV-I0806     | MORGAN HILL AND GILROY     | MAIN AVE, BUTTERFIELD BLVD | EMBANKMENT TO DOWNTOWN GILROY  | CONSTRUCTION STAGING PLAN-PHASE 3-STAGE 2 | DOWNTOWN MORGAN HILL                        |
| BOOK 2E            | 165          | CV-I0807     | MORGAN HILL AND GILROY     | MAIN AVE, BUTTERFIELD BLVD | EMBANKMENT TO DOWNTOWN GILROY  | CONSTRUCTION STAGING PLAN-PHASE 3-STAGE 3 | DOWNTOWN MORGAN HILL                        |
| BOOK 2E            | 166          | CV-I0808     | MORGAN HILL AND GILROY     | MAIN AVE, BUTTERFIELD BLVD | EMBANKMENT TO DOWNTOWN GILROY  | CONSTRUCTION STAGING PLAN-PHASE 4-STAGE 1 | DOWNTOWN MORGAN HILL                        |
| BOOK 2E            | 167          | CV-I0809     | MORGAN HILL AND GILROY     | MAIN AVE, BUTTERFIELD BLVD | EMBANKMENT TO DOWNTOWN GILROY  | CONSTRUCTION STAGING PLAN-PHASE 4-STAGE 2 | DOWNTOWN MORGAN HILL                        |
| BOOK 2E            | 168          | CV-I0810     | MORGAN HILL AND GILROY     | MAIN AVE, BUTTERFIELD BLVD | EMBANKMENT TO DOWNTOWN GILROY  | CONSTRUCTION STAGING PLAN-PHASE 4-STAGE 3 | DOWNTOWN MORGAN HILL                        |
| BOOK 2E            | 169          | CV-I0811     | MORGAN HILL AND GILROY     | MAIN AVE, BUTTERFIELD BLVD | EMBANKMENT TO DOWNTOWN GILROY  | CONSTRUCTION STAGING PLAN-PHASE 5-STAGE 1 | DOWNTOWN MORGAN HILL                        |
| BOOK 2E            | 170          | CV-I0812     | MORGAN HILL AND GILROY     | MAIN AVE, BUTTERFIELD BLVD | EMBANKMENT TO DOWNTOWN GILROY  | CONSTRUCTION STAGING PLAN-PHASE 5-STAGE 2 | DOWNTOWN MORGAN HILL                        |
| BOOK 2E            | 171          | CV-I0813     | MORGAN HILL AND GILROY     | MAIN AVE, BUTTERFIELD BLVD | EMBANKMENT TO DOWNTOWN GILROY  | CONSTRUCTION STAGING PLAN-PHASE 5-STAGE 3 | DOWNTOWN MORGAN HILL                        |
| BOOK 2E            | 172          | CV-I0814     | MORGAN HILL AND GILROY     | MAIN AVE, BUTTERFIELD BLVD | EMBANKMENT TO DOWNTOWN GILROY  | CONSTRUCTION STAGING PLAN-PHASE 6         | DOWNTOWN MORGAN HILL                        |
| BOOK 2E            | 173          | CV-I0815     | MORGAN HILL AND GILROY     | MIDDLE AVE                 | EMBANKMENT TO DOWNTOWN GILROY  | CONSTRUCTION STAGING PLAN-PHASE 1-STAGE 1 | MIDDLE AVENUE GRADE SEPARATION              |
| BOOK 2E            | 174          | CV-I0816     | MORGAN HILL AND GILROY     | MIDDLE AVE                 | EMBANKMENT TO DOWNTOWN GILROY  | CONSTRUCTION STAGING PLAN-PHASE 1-STAGE 2 | MIDDLE AVENUE GRADE SEPARATION              |
| BOOK 2E            | 175          | CV-I0817     | MORGAN HILL AND GILROY     | MIDDLE AVE                 | EMBANKMENT TO DOWNTOWN GILROY  | CONSTRUCTION STAGING PLAN-PHASE 2-STAGE 1 | MIDDLE AVENUE GRADE SEPARATION              |
| BOOK 2E            | 176          | CV-I0818     | MORGAN HILL AND GILROY     | MIDDLE AVE                 | EMBANKMENT TO DOWNTOWN GILROY  | CONSTRUCTION STAGING PLAN-PHASE 2-STAGE 2 | MIDDLE AVENUE GRADE SEPARATION              |