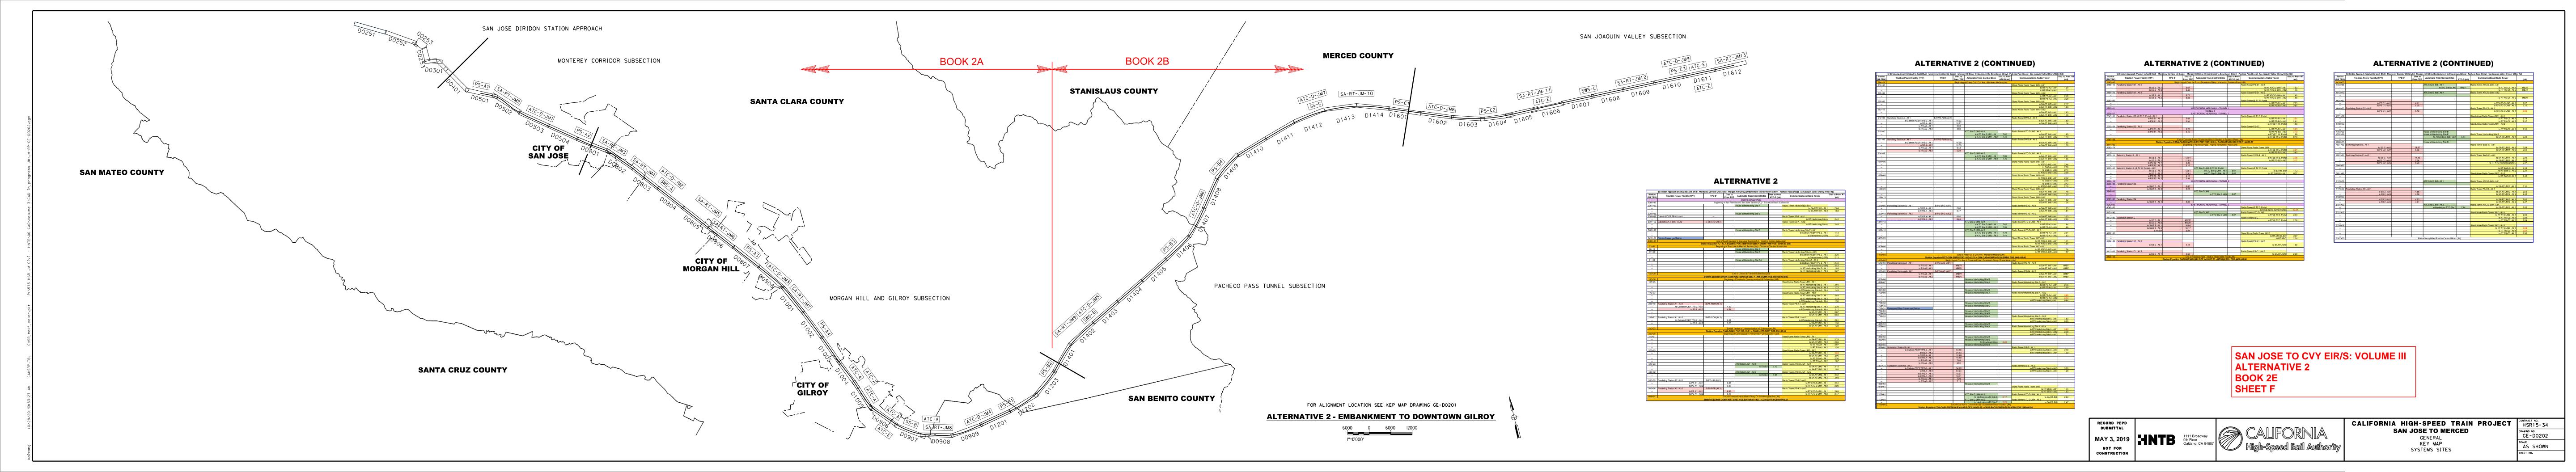

### **ALTERNATIVE 2 BOOK INDEX**

BOOK 2A: COMPOSITE PLAN, PROFILE AND CROSS SECTIONS

BOOK 2B: COMPOSITE PLAN, PROFILE AND CROSS SECTIONS, STATIONS, STRUCTURES

BOOK 2C: ROADWAY

BOOK 2D: ROADWAY, MAINTENANCE OF WAY, TUNNELS - PACHECO PASS

BOOK 2E: CONSTRUCTION STAGING, ALIGNMENT DATA TABLES

<u>LEGEND:</u>

---- EXISTING FACILITY

BY CHK APP

----- REMOVAL

NEW CONSTRUCTION

- 1. CLOSE ONE LANE EACH DIRECTION ON CAPITOL EXPRESSWAY. DIVERT CAPITOL EXPRESSWAY ROADWAY TRAFFIC TO TWO LANES IN EACH DIRECTION ON EXISTING NORTHBOUND BRIDGE.
- 2. PLACE ROADWAY PROTECTION PANELS ON MONTEREY ROAD AND REMOVE EXISTING SOUTHBOUND SPAN 4 OVER MONTEREY ROAD DURING TRAFFIC FREE WEEKEND AND REMOVE EXISTING SOUTHBOUND SPAN 5.
  3. REMOVE BENT CAP AND COLUMNS OF EXISTING SOUTHBOUND BENT 5.
- 4. PLACE TEMPORARY SHORING BETWEEN EXISTING SOUTHBOUND AND EXISTING NORTHBOUND ABUT 6. PLACE TEMPORARY SHORING BEHIND EXISTING SOUTHBOUND ABUT 6
- SHORING BEHIND EXISTING SOUTHBOUND ABUT 6.
  5. REMOVE EXISTING SOUTHBOUND ABUT 6 AND REMOVE FILL IN FRONT OF TEMPORARY SHORING.
- 6. CONSTRUCT NEW SOUTHBOUND WALL ABUT 5 AND NEW SOUTHBOUND RETAINING WALL.
- 7. DIVERT MONTEREY ROAD TRAFFIC TO TWO LANES EACH WAY AND CONSTRUCT NEW COLUMN, FOOTING AND REINFORCED CAP CANTILEVERS AT EXISTING SOUTHBOUND BENT 4.