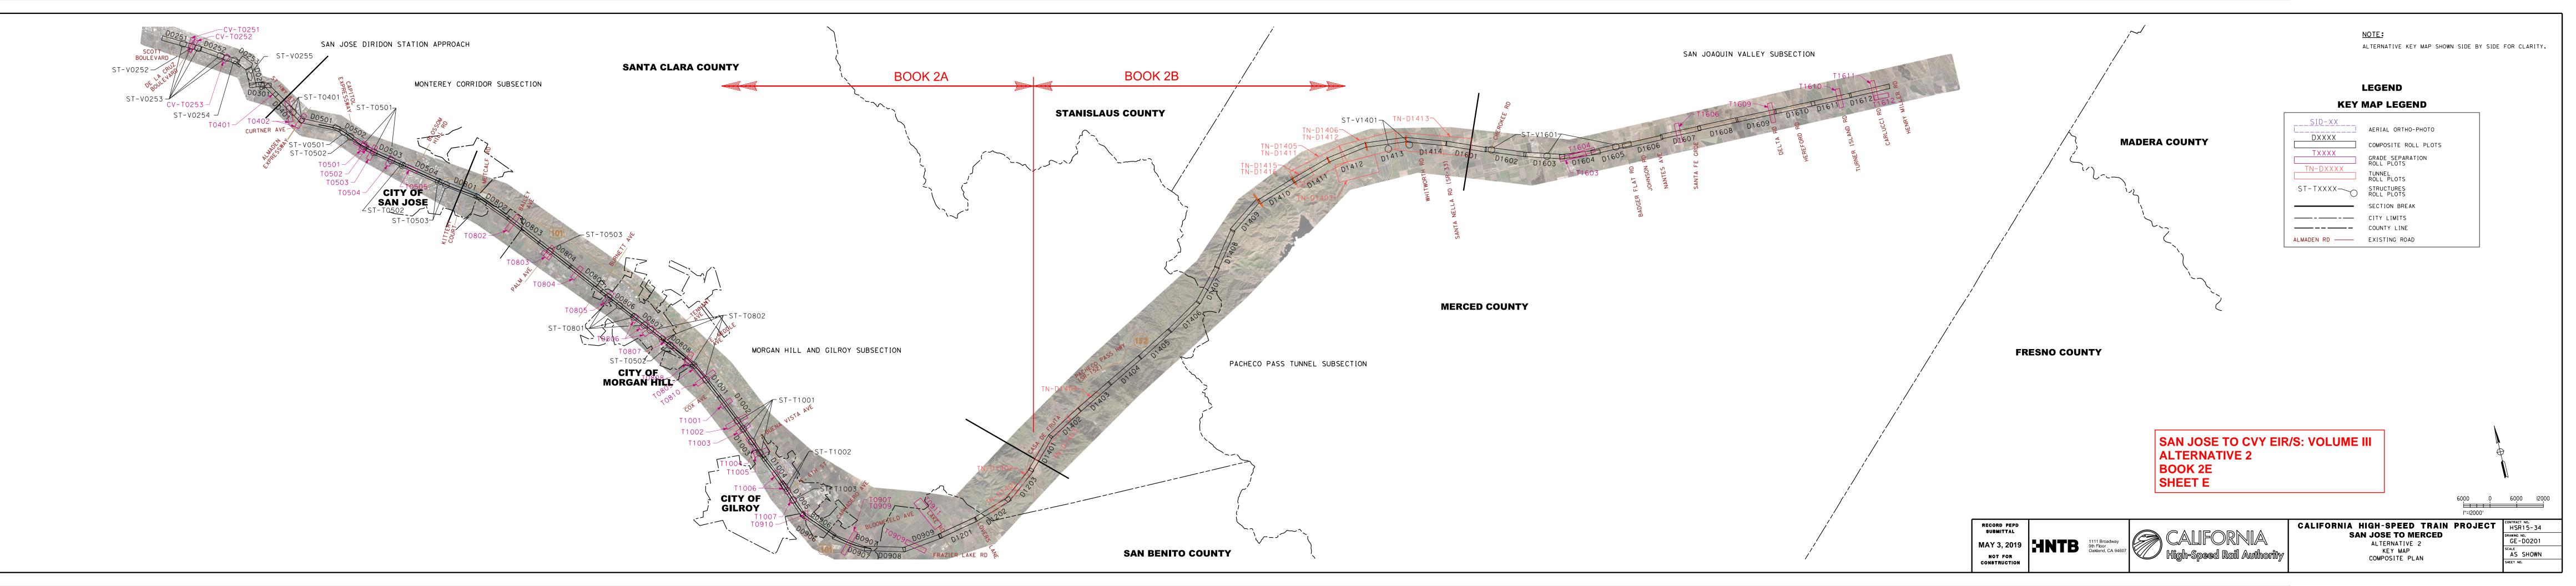

### **ALTERNATIVE 2 BOOK INDEX**

BOOK 2A: COMPOSITE PLAN, PROFILE AND CROSS SECTIONS

BOOK 2B: COMPOSITE PLAN, PROFILE AND CROSS SECTIONS, STATIONS, STRUCTURES

BOOK 2C: ROADWAY

BOOK 2D: ROADWAY, MAINTENANCE OF WAY, TUNNELS - PACHECO PASS

BOOK 2E: CONSTRUCTION STAGING, ALIGNMENT DATA TABLES

<u>LEGEND:</u>

---- EXISTING FACILITY

BY CHK APP

----- REMOVAL

NEW CONSTRUCTION

- 1. CLOSE ONE LANE EACH DIRECTION ON CAPITOL EXPRESSWAY. DIVERT CAPITOL EXPRESSWAY ROADWAY TRAFFIC TO TWO LANES IN EACH DIRECTION ON EXISTING NORTHBOUND BRIDGE.
- 2. PLACE ROADWAY PROTECTION PANELS ON MONTEREY ROAD AND REMOVE EXISTING SOUTHBOUND SPAN 4 OVER MONTEREY ROAD DURING TRAFFIC FREE WEEKEND AND REMOVE EXISTING SOUTHBOUND SPAN 5.
  3. REMOVE BENT CAP AND COLUMNS OF EXISTING SOUTHBOUND BENT 5.
- 4. PLACE TEMPORARY SHORING BETWEEN EXISTING SOUTHBOUND AND EXISTING NORTHBOUND ABUT 6. PLACE TEMPORARY SHORING BEHIND EXISTING SOUTHBOUND ABUT 6
- SHORING BEHIND EXISTING SOUTHBOUND ABUT 6.
  5. REMOVE EXISTING SOUTHBOUND ABUT 6 AND REMOVE FILL IN FRONT OF TEMPORARY SHORING.
- 6. CONSTRUCT NEW SOUTHBOUND WALL ABUT 5 AND NEW SOUTHBOUND RETAINING WALL.
- 7. DIVERT MONTEREY ROAD TRAFFIC TO TWO LANES EACH WAY AND CONSTRUCT NEW COLUMN, FOOTING AND REINFORCED CAP CANTILEVERS AT EXISTING SOUTHBOUND BENT 4.