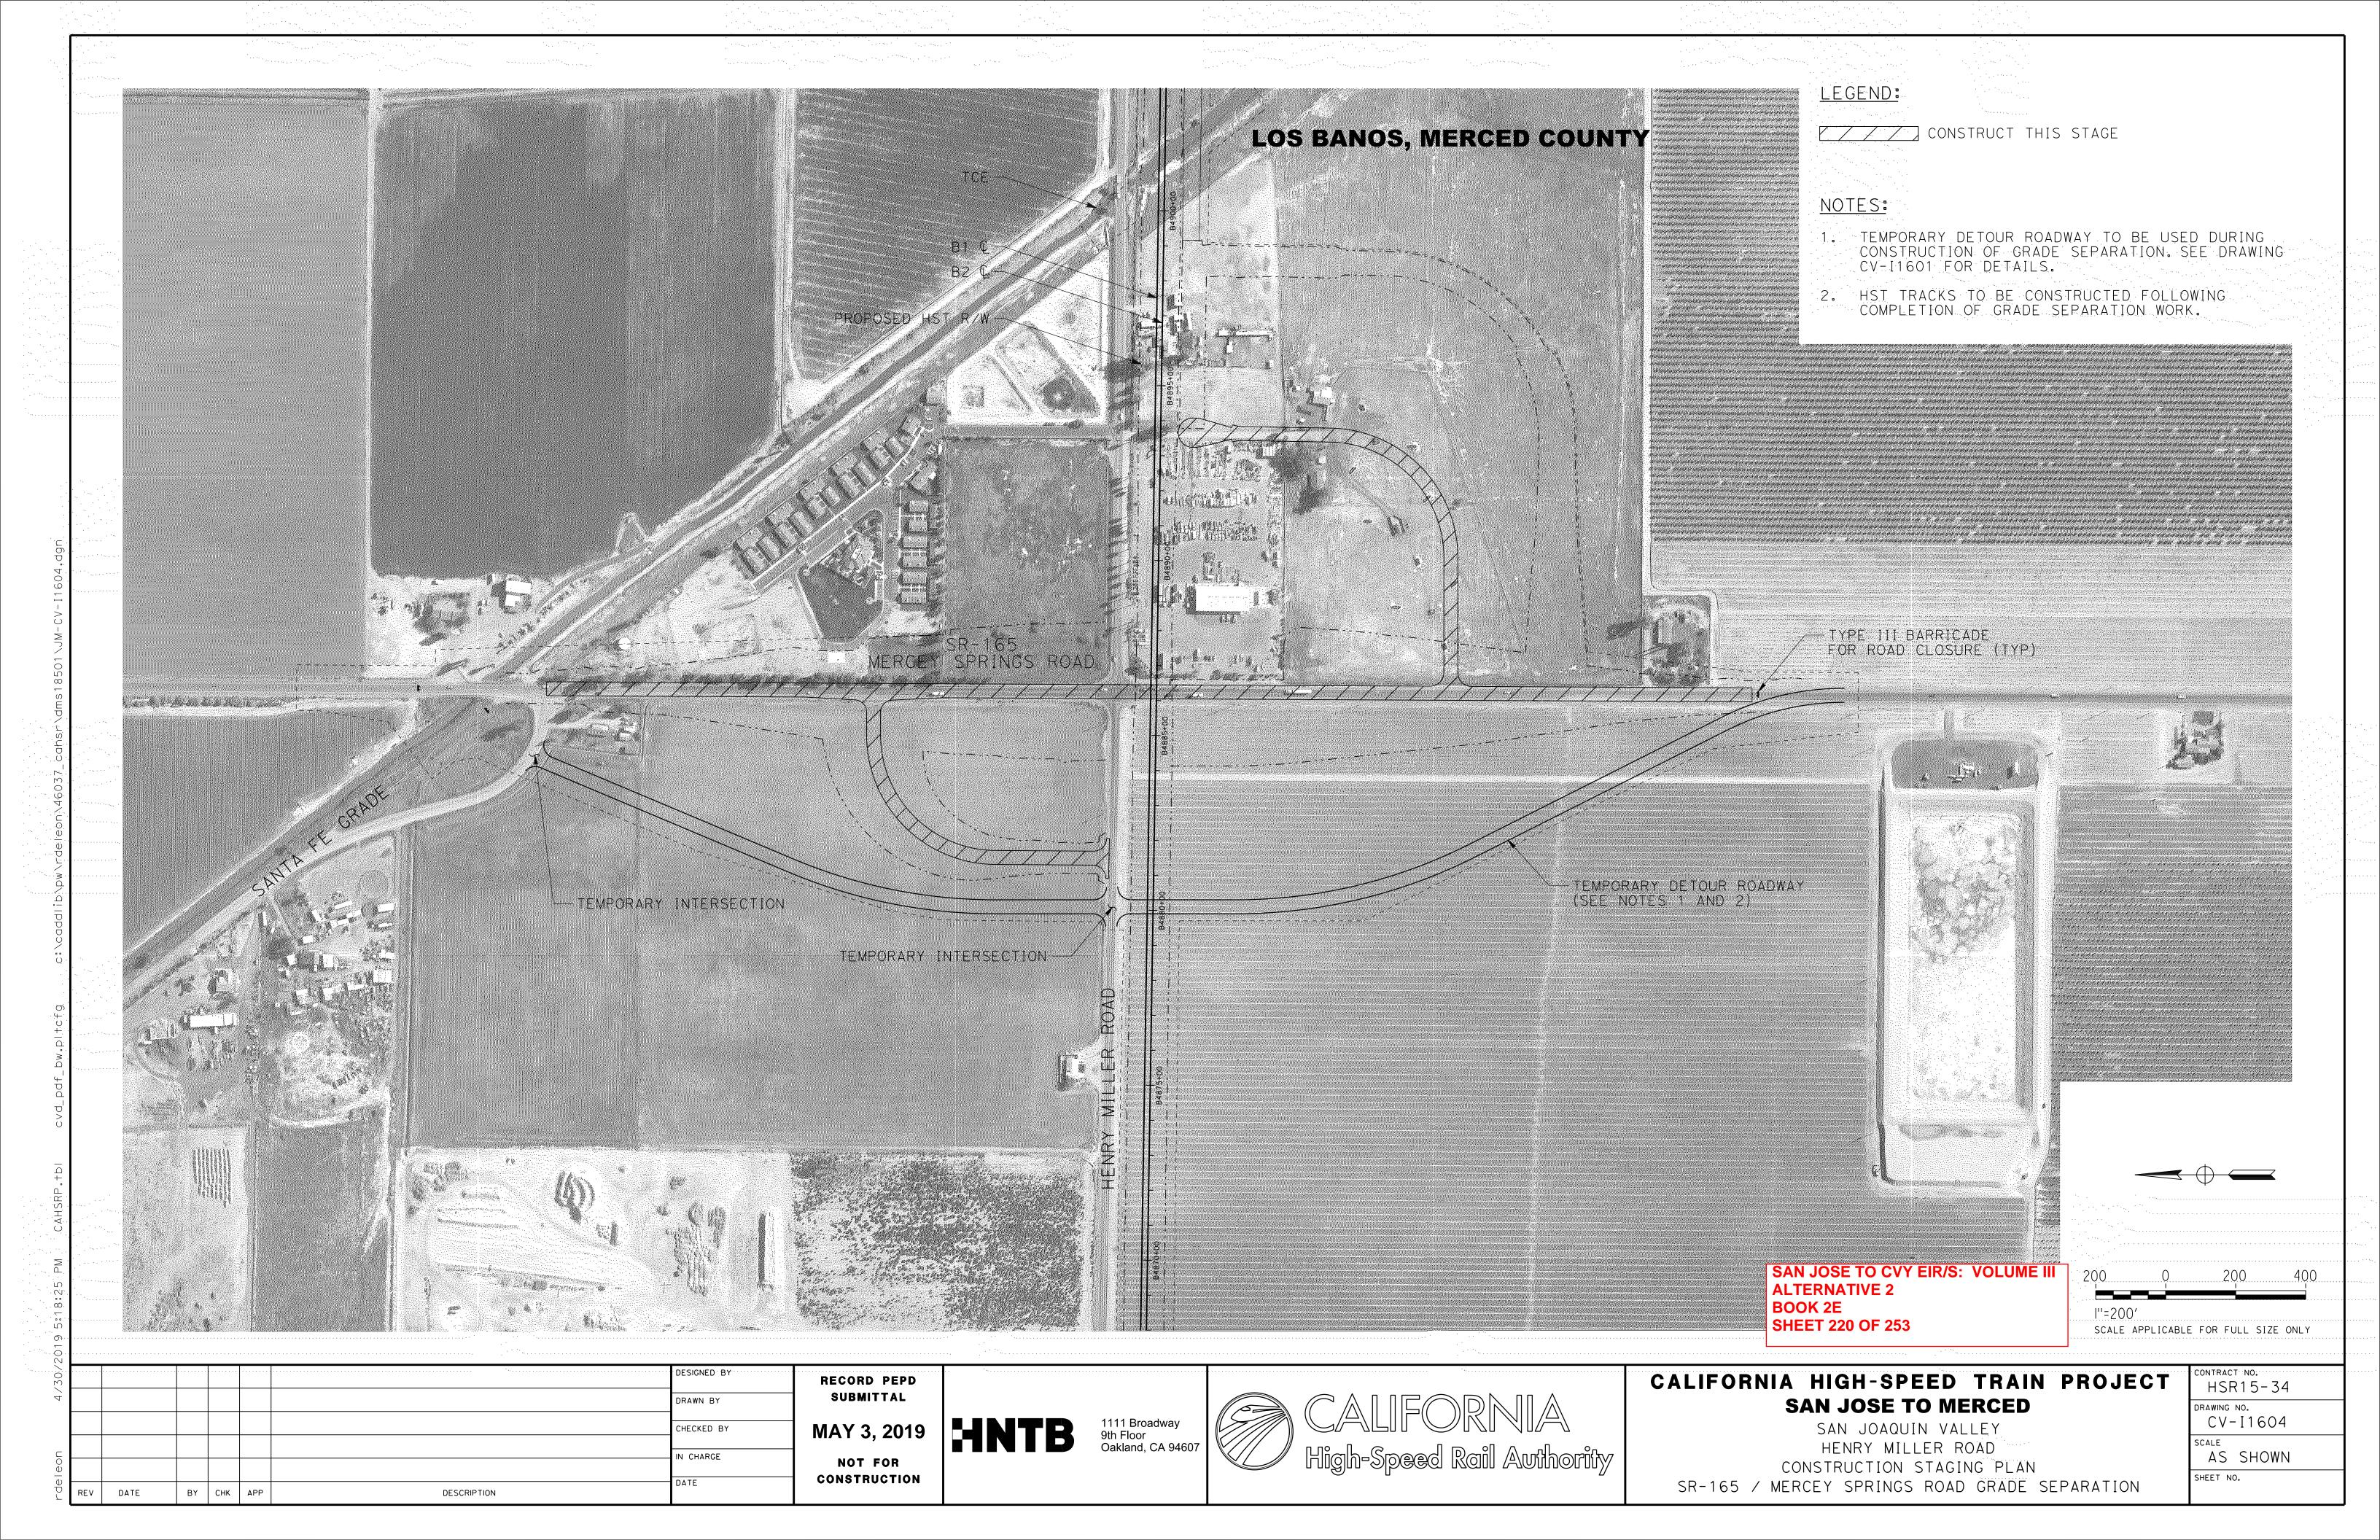

#### SR-165 / MERCEY SPRINGS ROAD DETOUR:

- 1. BUILD TEMPORARY DETOUR ROADWAY ON WEST SIDE OF SR-165 / MERCEY SPRINGS ROAD. SEE DRAWING CV-I1604 FOR DETAILS.
- 2. DIRECT TRAFFIC ONTO DETOUR AND CLOSE EXISTING ROADWAY TO ALLOW FOR CONSTRUCTION OF GRADE SEPARATION.
- 3. RESTORE TRAFFIC TO SR-165 / MERCEY SPRINGS ROAD UPON COMPLETION OF GRADE SEPARATION WORK.
- 4. REMOVE TEMPORARY ROADWAY.