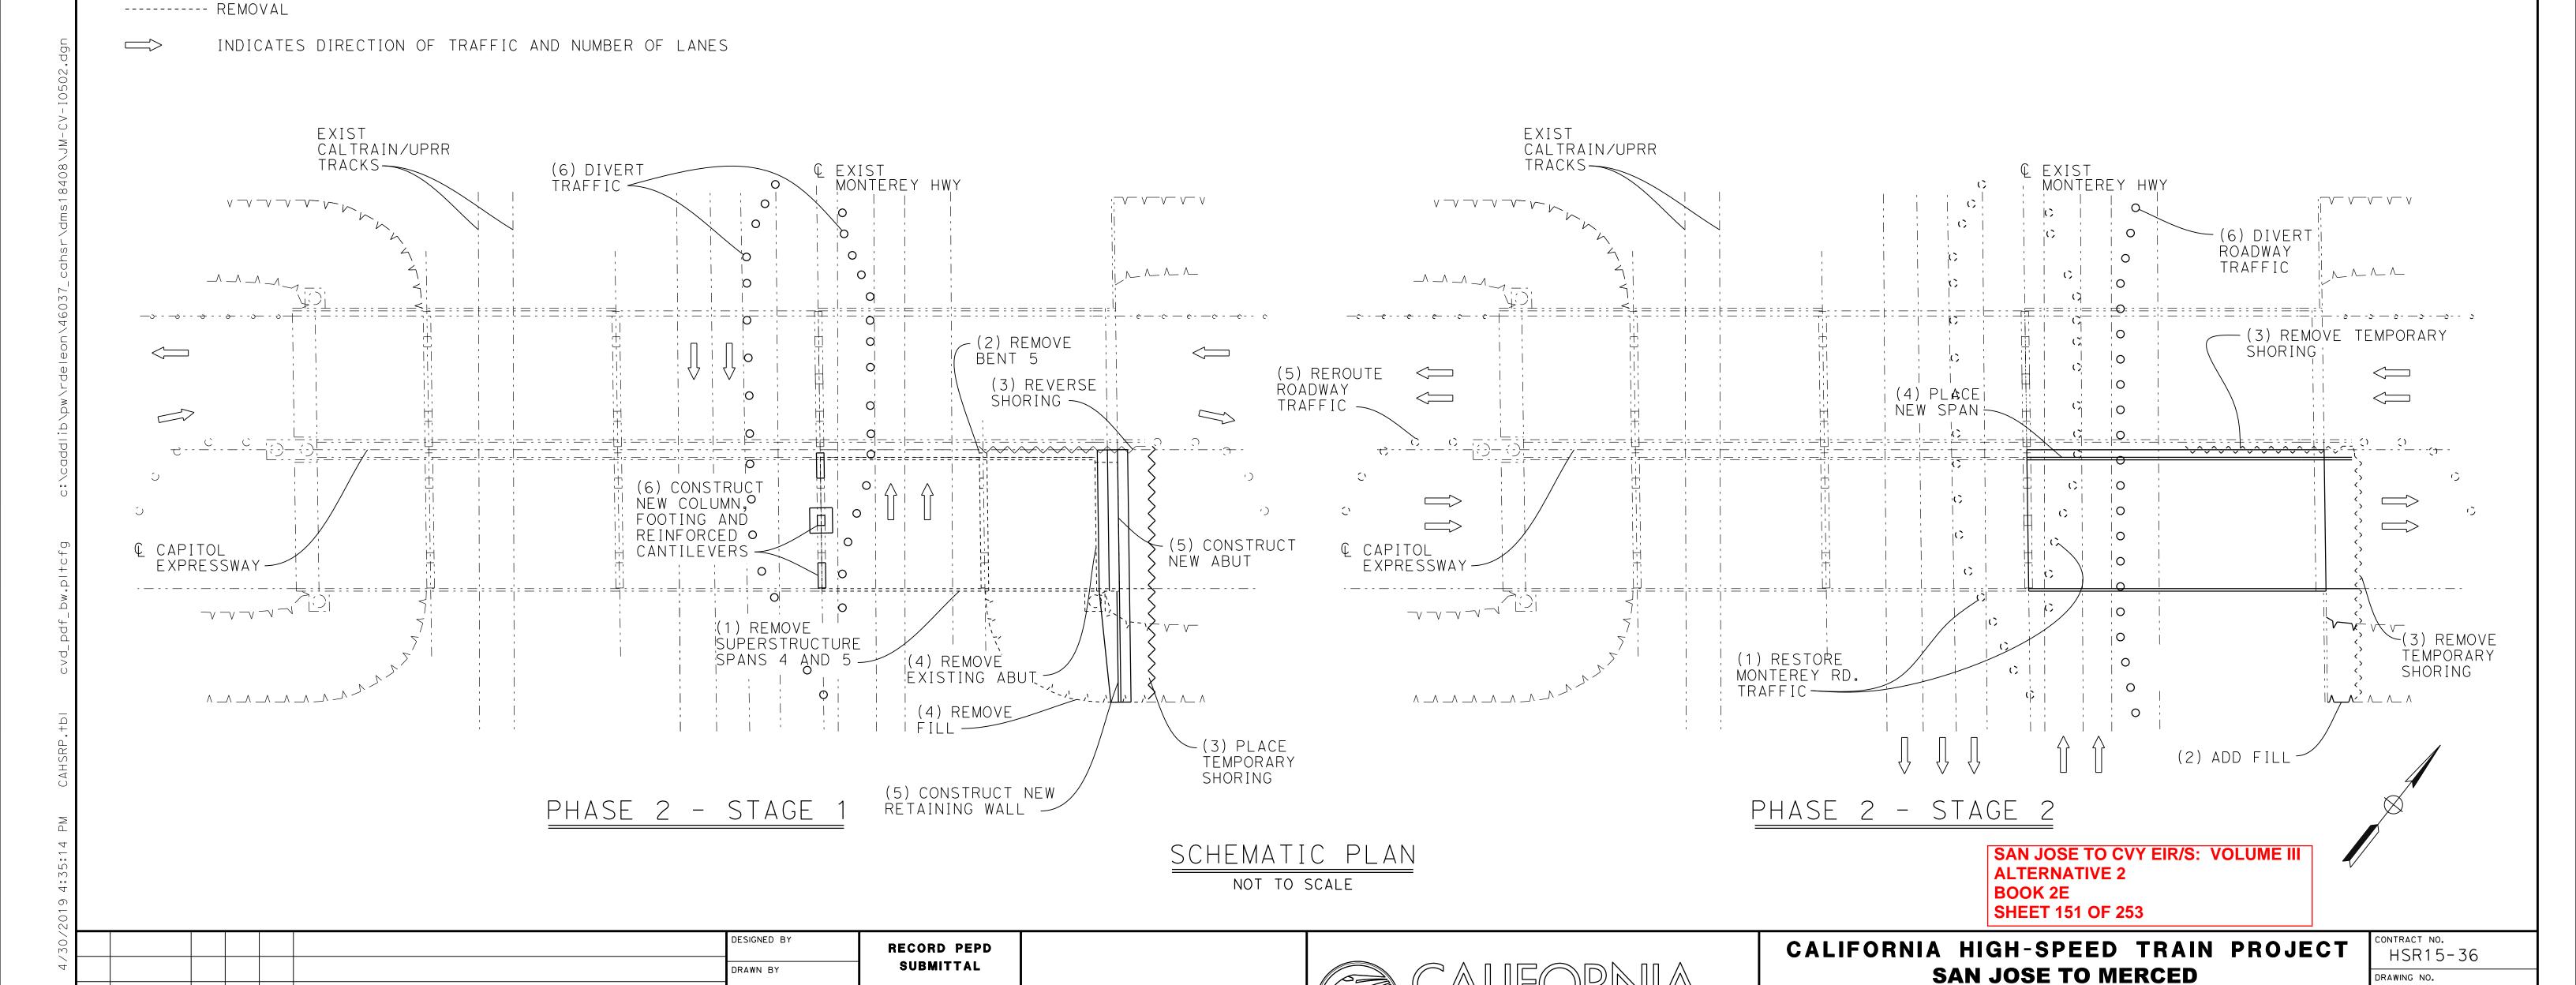

- 1. PLACE ROADWAY PROTECTION PANELS ON MONTEREY ROAD AND REMOVE EXISTING NORTHBOUND SPAN 4 OVER MONTEREY
- ROAD DURING TRAFFIC FREE WEEKEND AND REMOVE EXISTING NORTHBOUND SPAN 5.
- 2. REMOVE BENT CAP AND COLUMNS OF EXISTING NORTHBOUND BENT 5. 3. PLACE TEMPORARY SHORING BEHIND EXISTING NORTHBOUND ABUT 6. REVERSE SHORING BETWEEN NEW SOUTHBOUND AND EXISTING NORTHBOUND ABUT.
- 4. REMOVE EXISTING NORTHBOUND ABUT 6 AND REMOVE FILL IN FRONT OF TEMPORARY SHORING.
- 5. CONSTRUCT NEW NORTHBOUND WALL ABUT 5 AND NEW NORTHBOUND RETAINING WALL.
- 6. DIVERT MONTEREY ROAD TRAFFIC TO ONE LANE EACH WAY AND CONSTRUCT NEW COLUMN, FOOTING AND REINFORCED CAP CANTILEVERS AT EXISTING NORTHBOUND BENT 4.

#### PHASE 2 - STAGE 2 CONSTRUCTIONS STEPS

- 1. RESTORE NORMAL TRAFFIC FLOW ON MONTEREY ROAD.
- 2. ADD FILL IN FRONT OF TEMPORARY SHORING BEHIND NEW NORTHBOUND ABUT 5.
- 3. REMOVE TEMPORARY SHORING BEHIND NEW NORTHBOUND ABUT 5. REMOVE TEMPORARY SHORING BETWEEN NEW NORTHBOUND AND NEW SOUTHBOUND ABUT 5.

CV-I0502

AS SHOWN

SHEET NO.

MONTEREY CORRIDOR

AT-GRADE

CONSTRUCTION STAGING-PHASE 2

MODIFY EXISTING CAPITOL EXPRESSWAY OVERHEAD

- 4. PLACE NEW SPAN BETWEEN EXISTING NORTHBOUND BENT 4 AND NEW NORTHBOUND ABUT 5.
- REROUTE TRAFFIC TO NORMAL OPERATION ACROSS NEW BRIDGES.
- 6. CLOSE THE OUTER LANE OF NORTHBOUND MONTEREY HWY AND DIVERT NORTHBOUND MONTEREY HWY TRAFFIC TO 2 WESTERLY LANES.