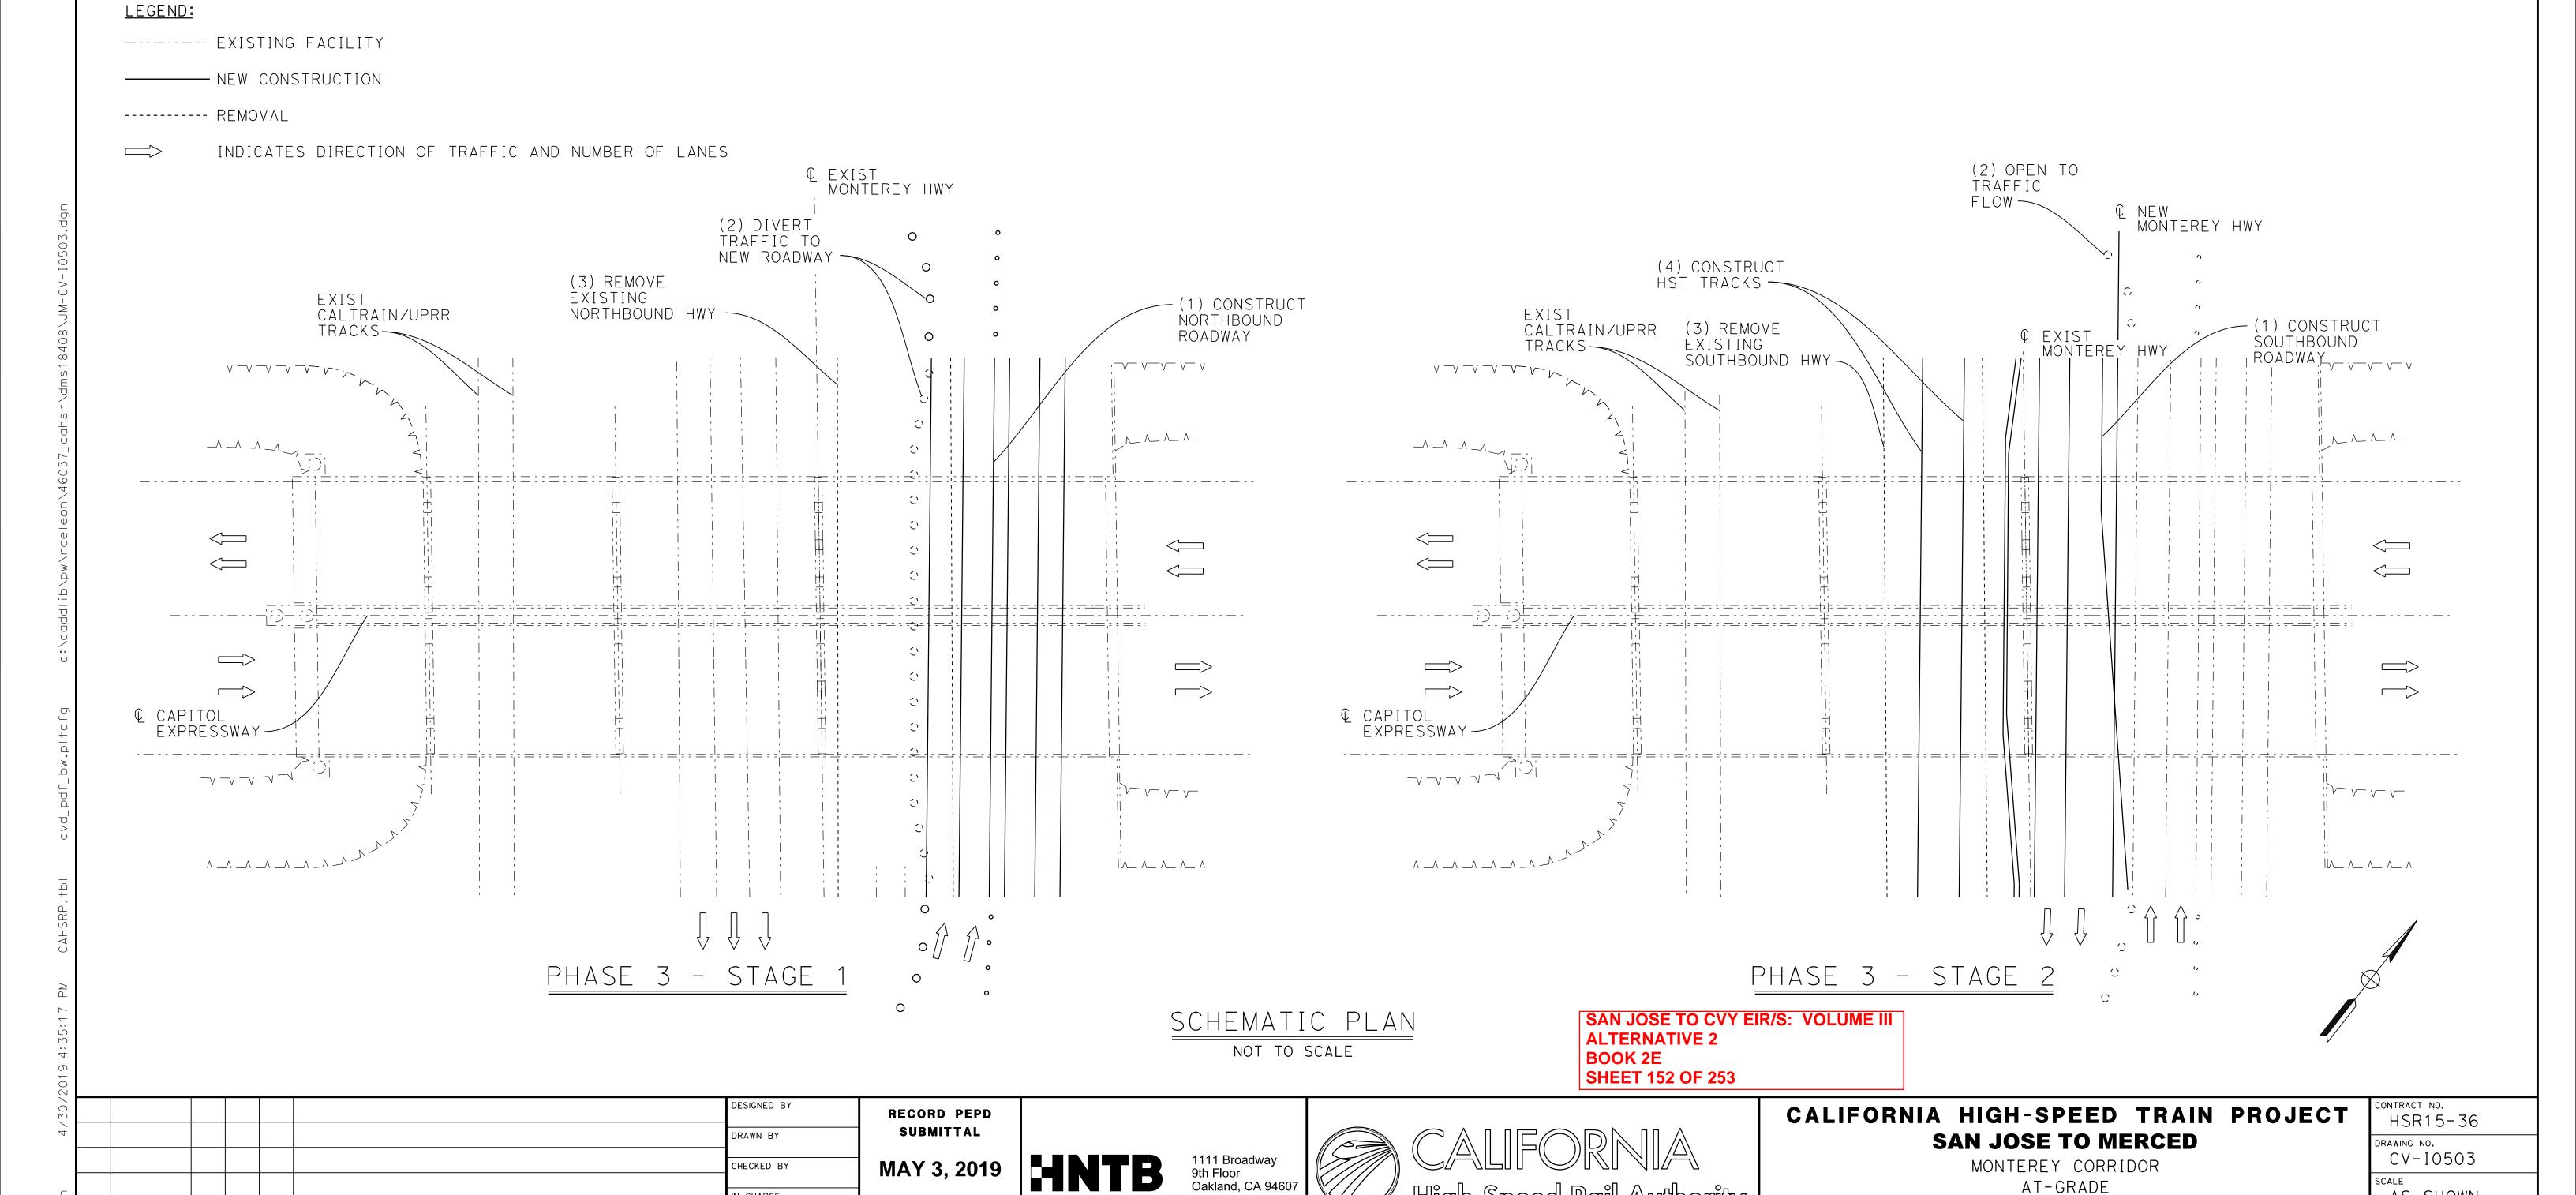

# PHASE 3 - STAGE 1 CONSTRUCTION STEPS

- 1. CONSTRUCT ROADWAY FOR NEW NORTHBOUND MONTEREY HWY.
- 2. DIVERT TRAFFIC FROM EXISTING NORTHBOUND MONTEREY
- HWY TO NEW NORTHBOUND MONTEREY HWY.

BY CHK APP

3. REMOVE EXISTING NORTHBOUND MONTEREY HWY.

### PHASE 3 - STAGE 2 CONSTRUCTION STEPS

- 1. CONSTRUCT MEDIAN AND ROADWAY FOR NEW SOUTHBOUND MONTEREY HWY.
- 2. CLOSE ONE LANE OF SOUTHBOUND MONTEREY HWY AND DIVERT SOUTHBOUND TRAFFIC FROM EXISTING NORTHBOUND MONTEREY HWY TO NEW SOUTHBOUND MONTEREY HWY. OPEN NEW MONTEREY HWY TO TRAFFIC FLOW.

AT-GRADE

CONSTRUCTION STAGING-PHASE 3

MODIFY EXISTING CAPITOL EXPRESSWAY OVERHEAD

AS SHOWN

SHEET NO.

- 3. REMOVE EXISTING SOUTHBOUND MONTEREY HWY.
- 4. CONSTRUCT HST TRACKS, INCLUDING OCS AND SIGNALS.

NOT FOR