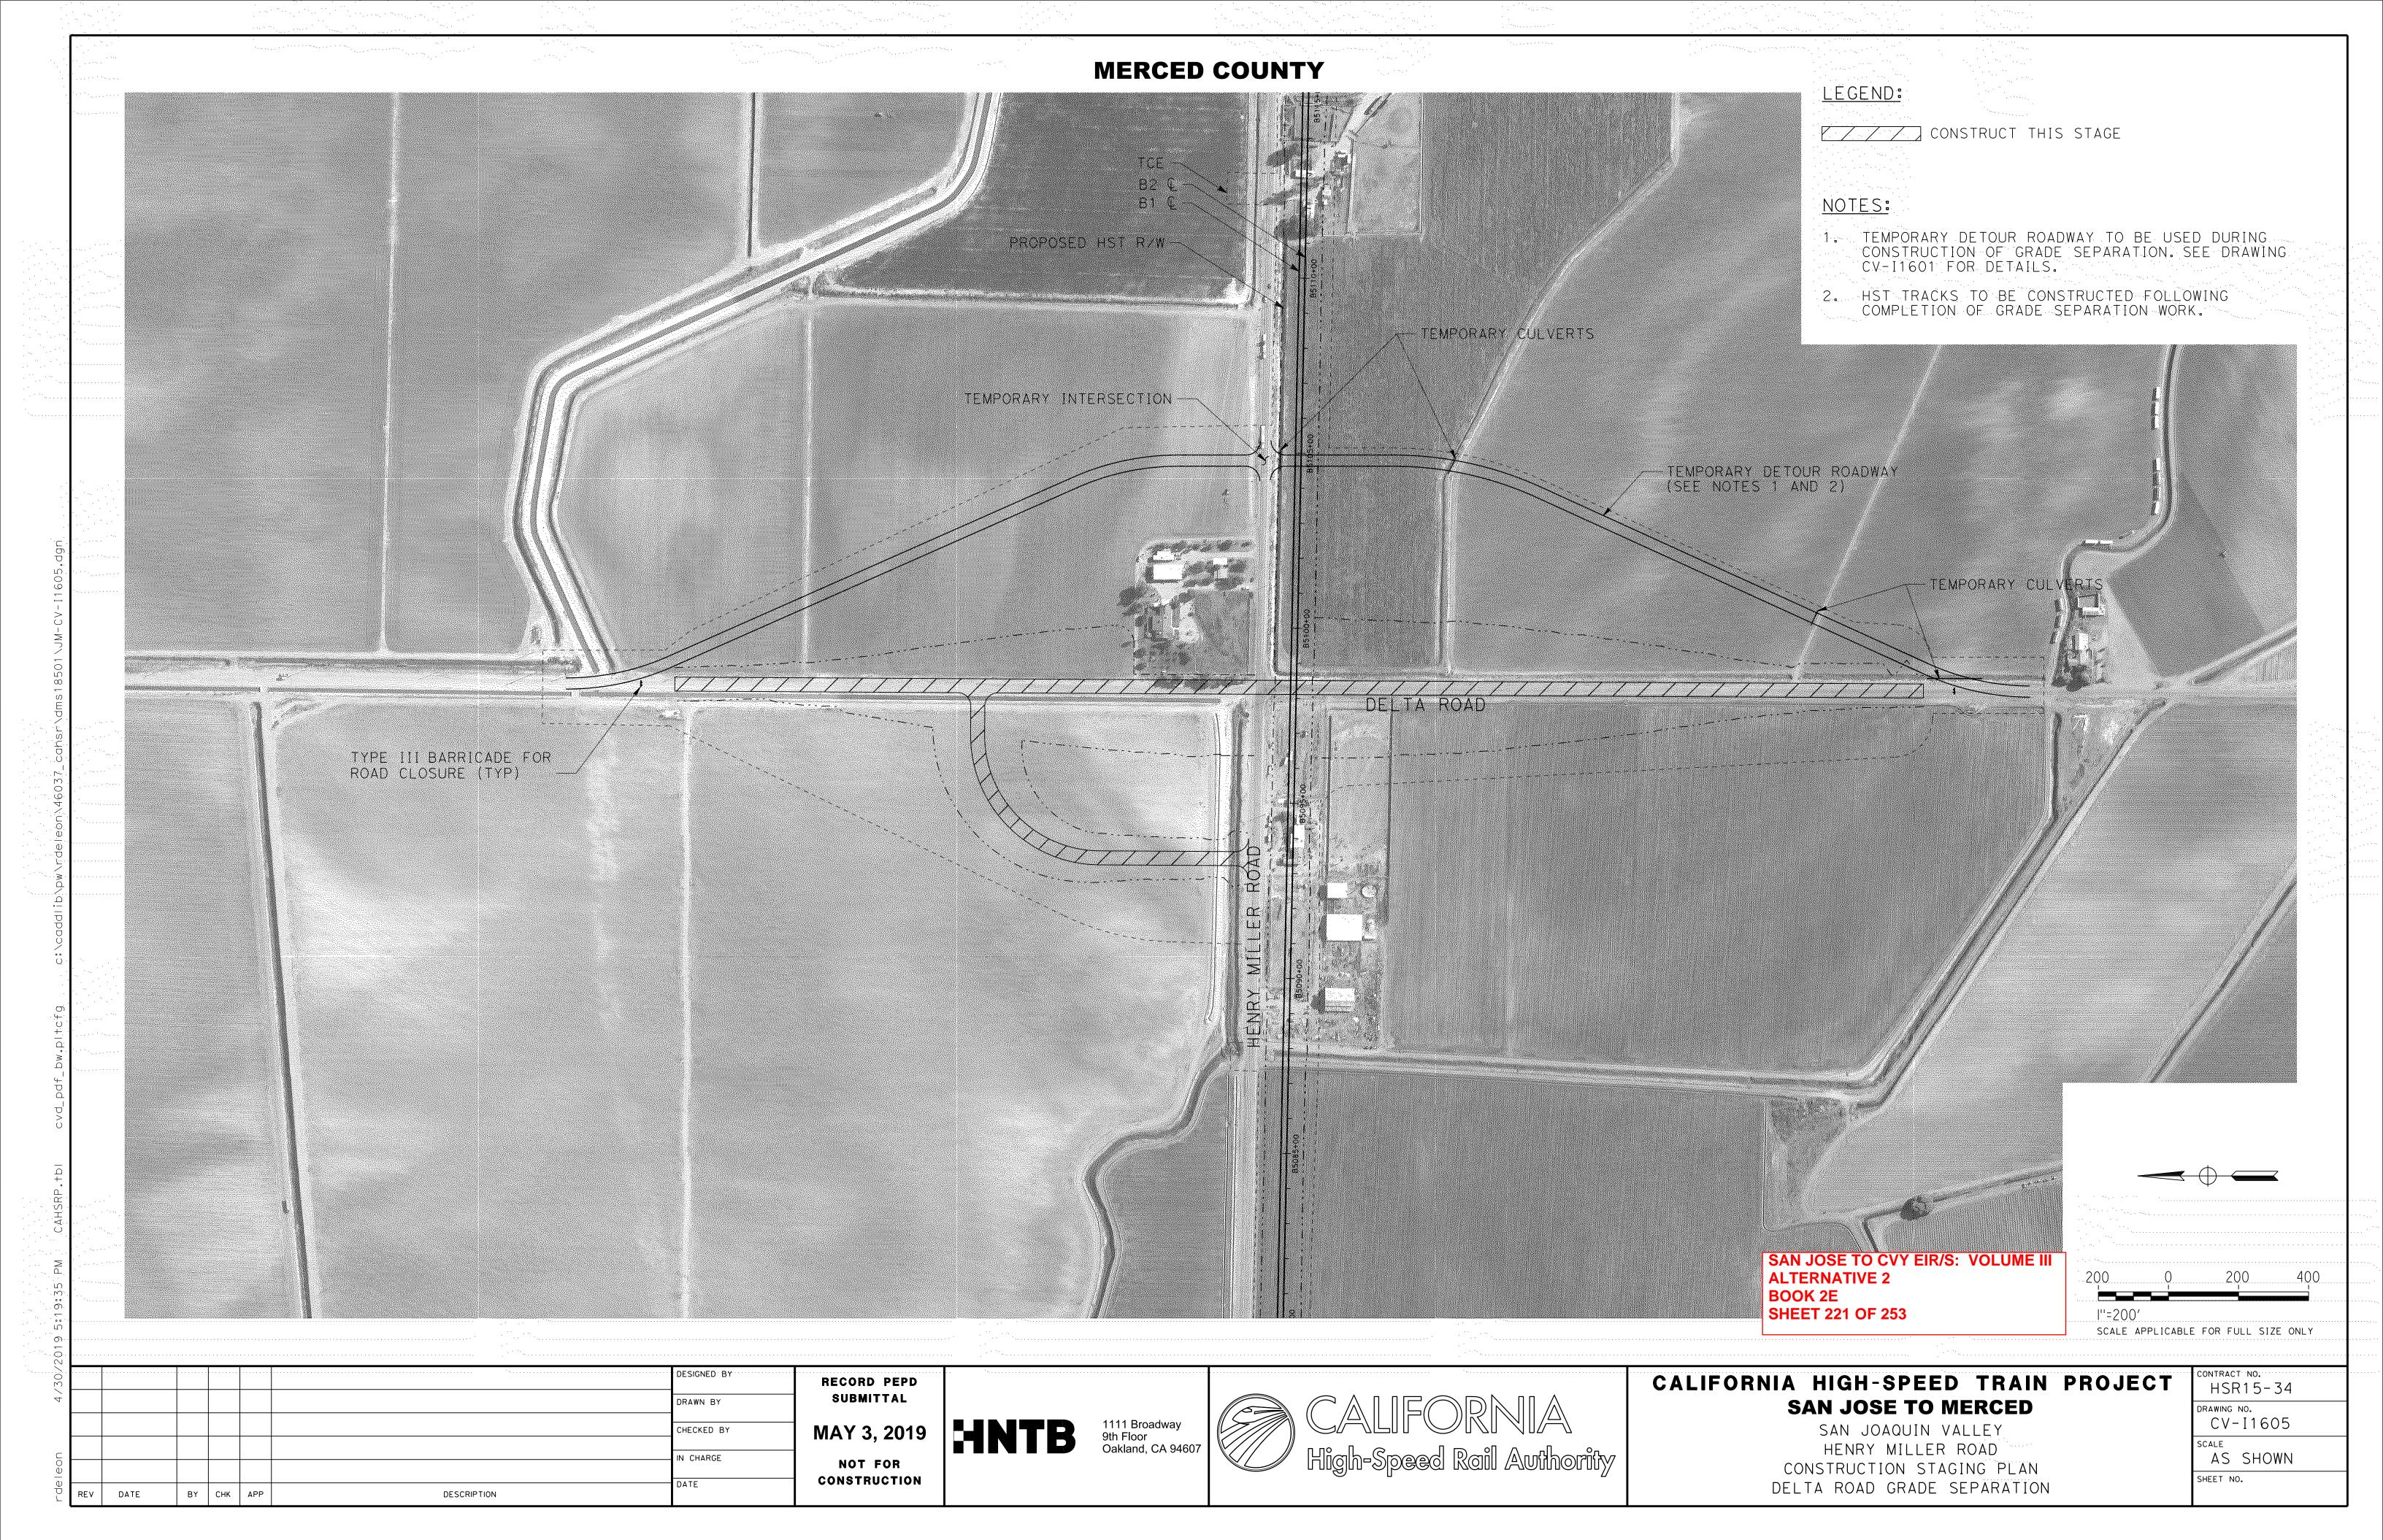

#### DELTA ROAD DETOUR:

- 1. BUILD TEMPORARY DETOUR ROADWAY ON EAST SIDE OF DELTA ROAD. SEE DRAWING CV-I1605 FOR DETAILS.
- 2. DIRECT TRAFFIC ONTO DETOUR AND CLOSE EXISTING ROADWAY TO ALLOW FOR CONSTRUCTION OF GRADE SEPARATION AND FRONTAGE ROAD.
- 3. RESTORE TRAFFIC TO DELTA ROAD UPON COMPLETION OF GRADE SEPARATION WORK.
- 4. REMOVE TEMPORARY ROADWAY.